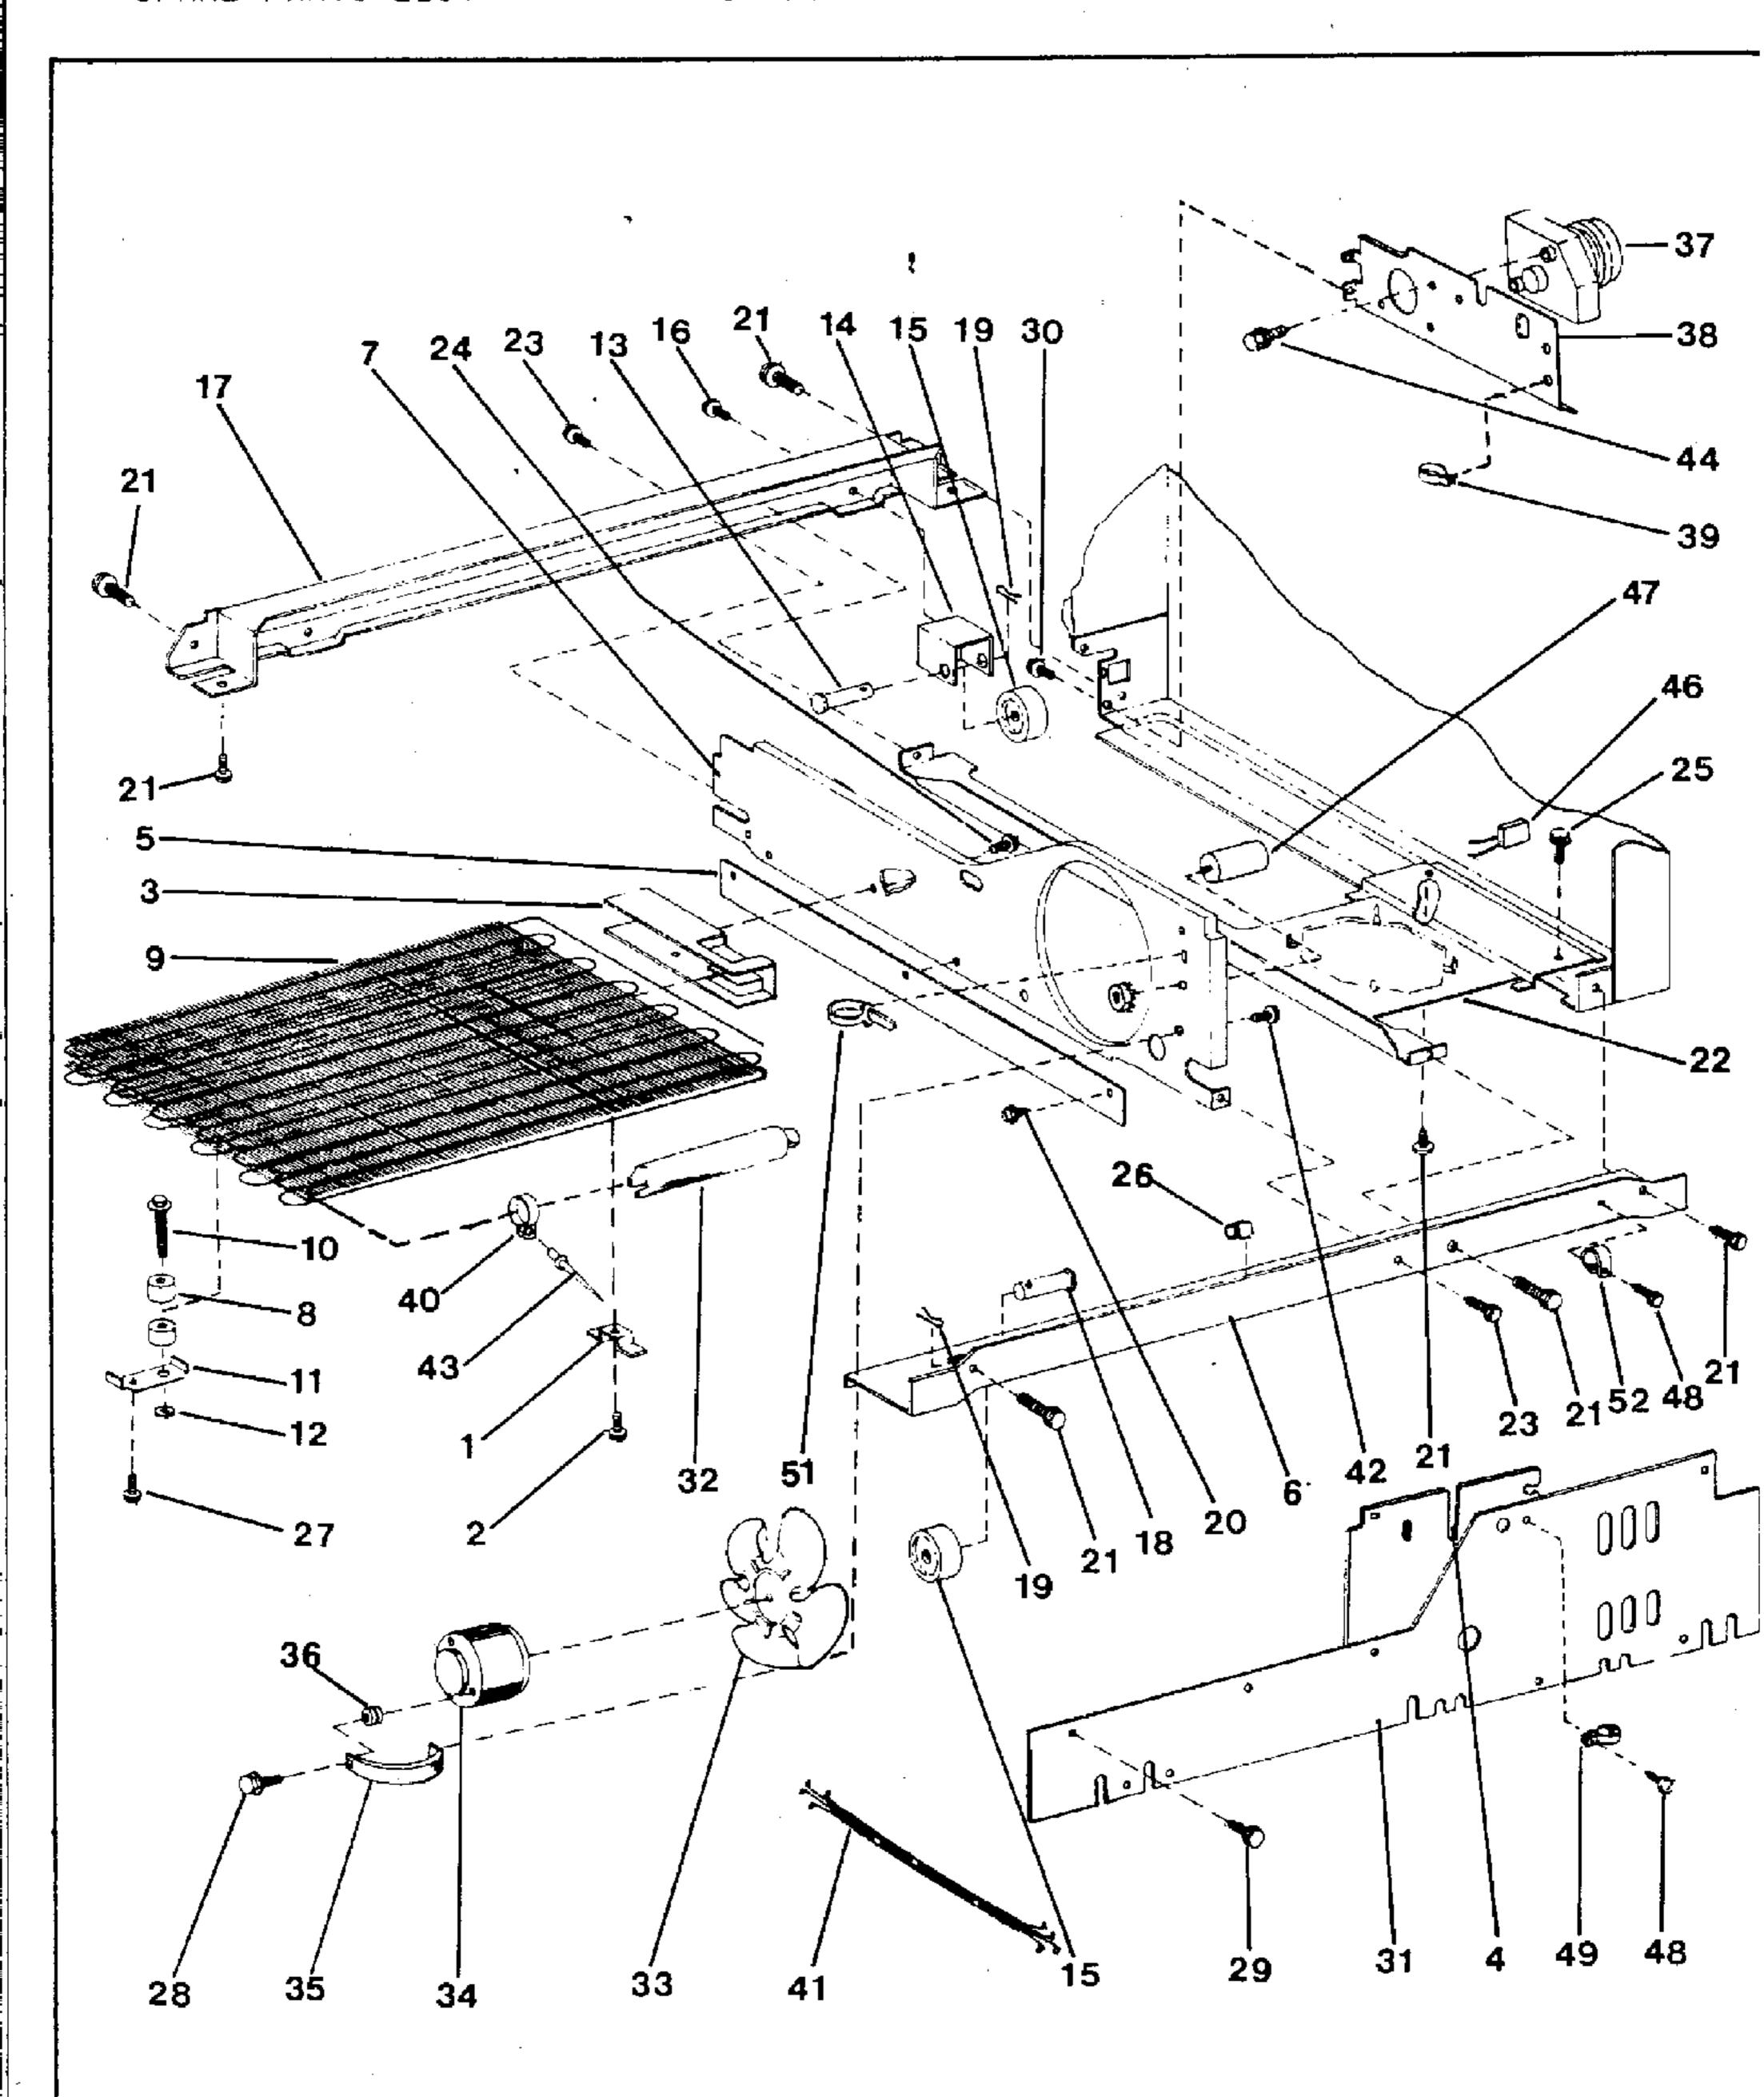

| SK500062 |  |
|----------|--|

|      | Mat-Nr.  | <del>-</del>      | 5077 Description | 211     | 7    |      | <b>.</b> | <i>.</i> | <b>7</b> | 0   |
|------|----------|-------------------|------------------|---------|------|------|----------|----------|----------|-----|
| Pos. | Part No. | Description       |                  | -2W-    | -5W- | -4W- | ->₩-<br> | -6W:     | - / W -  | -8W |
| 1    | 294532   | Leitblech         | baffle           | X       |      |      |          |          |          |     |
|      | 099257   | Leitblech         | baffle           |         | Χ    | Χ    | Х        |          |          |     |
|      | 293731   | Leitblech         | baffle           |         |      |      |          | Χ        |          |     |
|      | 293768   | Leitblech         | baffle           |         |      |      |          |          | X        | X   |
| 2    | 159184   | Distanzstueck     | spacer           | Χ       | Χ    | Χ    | X        | Χ        | Χ        | X   |
| 3    | 159185   | Schraube          | screw            | Χ       | Х    | Χ    | Χ        | Χ        | Χ        | Χ   |
| 4    | 293635   | Deckblech         | evaporator cov   | er X    |      |      |          |          |          |     |
| 4    | 099258   | Deckblech         | evaporator cov   | er      | Χ    | Χ    | X        | Χ        | X        | Χ   |
| 5    | 159186   | Abdeckung         | plug             | Χ       | Х    | X    | X        | Χ        | Х        | X   |
| 6    | 099259   | Dichtung          | gasket           | χ       | Х    | X    | X        | X        | Х        | Χ   |
| 7    | 159187   | Stopfen           | block            | χ       | X    | X    | X        | X        | X        | Χ   |
| 8    | 322575   | Ventilatorfluegel | fan blade        | χ       | X    | X    | X        | Χ        | Х        | Х   |
| 9    | 159189   | Dichtung          | gasket           | χ       | Χ    | X    | X        | Χ        | Χ        | Χ   |
| 10   | 322448   | Haltebuegel       | bracket          | X       | X    | Х    | Χ        | Х        | Х        | Х   |
| 11   | 293636   | Platte            | plate            | Χ       |      |      |          |          |          |     |
| 11   | 099260   | Geblaeseplatte    | fan plate        |         | X    | Х    | Χ        |          |          |     |
|      | 293732   | Geblaeseplatte    | fan plate        |         |      |      |          | Х        |          |     |
|      | 293769   | Geblaeseplatte    | fan plate        |         |      |      |          |          | Χ        | Χ   |
| 12   | 159194   | Mutter            | nut              | Χ       | X    | X    | Χ        | Χ        | Χ        | Х   |
| 13   | 324207   | Huelle            | grommet          | X       | X    | X    | X        | X        | X        | Χ   |
| 14   | 159190   | Карре             | eyelet           | Χ       | Х    | X    | Χ        | Χ        | X        | Χ   |
| 15   | 260362   | Verdampfermotor   | motor, evapor.   | blowerX | X    | X    | X        |          |          |     |
|      | 099514   | Verdampfermotor   | motor, evapor.   | blower  |      |      |          | Χ        | Χ        | Χ   |
| 16   | 320526   | Thermostat        | thermostat       | Х       |      |      |          |          |          |     |
|      | 099242   | Thermostat        | thermostat       |         | X    | Χ    |          |          |          |     |
|      | 320038   | Thermostat        | thermostat       |         |      |      | Χ        | Χ        | Χ        | Χ   |
| 17   | 321372   | Clip              | clip             | Х       | Х    | X    | Χ        | Χ        | Χ        | X   |
| 18   | 294535   | Verdampfer        | evaporator coi   | L X     | Х    | Х    | Х        | Х        | X        | Х   |
| 19   | 260363   | Verdampferheizung | evaporator hea   |         |      |      |          |          |          |     |
|      | 293386   | Verdampferheizung | evaporator hea   |         | Χ    | X    |          |          |          |     |
|      | 293637   | Verdampferheizung | evaporator hea   |         |      |      | X        | Χ        | Χ        |     |
| 20   | 159192   | Clip              | clip             | Х       | Х    | Χ    | Х        | Χ        | Χ        | Χ   |
| 21   | 321389   | Schraube          | screw            | Х       | Х    | Χ    | Х        | Х        | Χ        | Х   |
| 22   | 321049   | Anschlussklemme   | terminal board   | X       |      |      |          |          |          |     |
|      | 324058   | Anschlussklemme   | terminal board   |         | Х    | Х    | Х        | Х        | Х        | Х   |
| 23   | 159193   | Steckknopf        | blug button      | χ       | X    | Χ    | X        | Χ        | Χ        | Х   |
| 24   | 159138   | Schraube          | screw            | Х       | Χ    | Х    | Χ        | Х        | Х        | Χ   |
| 25   | 324199   | Schraube          | screw            | Х       | Χ    | X    | X        | Χ        | Χ        | Χ   |
| 26   | 099261   | Dichtung          | gasket           | Х       | Χ    | Х    | Χ        | Χ        | Х        | Χ   |
| 27   | 321370   | Schraube          | screw            | X       | Х    | X    | X        | X        | V        | Х   |

| Pos<br>Pos  | . Mat-Nr.<br>. Part No. | Bezeichnung p750<br>Description | 77 Descrip     |             | -3W     | 1-4W | -5W | -6W | -7₩ | -8W |
|-------------|-------------------------|---------------------------------|----------------|-------------|---------|------|-----|-----|-----|-----|
| <br>28      | <br>159195              |                                 | ang Le         | . – – – – х | <b></b> |      |     |     |     |     |
|             | 159196                  | Winkel                          | angle          |             | X       | Х    | X   | X   | Х   | Х   |
|             | 099262                  | Winkel                          | angle          | Х           | X       | X    | X   | X   | X   | X   |
| 29          | 159197                  | Schraube                        | screw          | X           | X       | X    | X   | X   | X   | X   |
| 30          | 159162                  | Schraube                        | screw          | X           | X       | X    | X   | X   | X   | x   |
| 31          | 260365                  | Huelle                          | grommet        | X           | X       | X    | X   | X   | X   | X   |
| 32          | 159198                  | Clip                            | clip           | X           | X       | X    | X   | X   | X   | X   |
| 33          | 099263                  | Dichtung                        | gasket         | X           | X       | X    | X   | X   | X   | X   |
| 34          | 099264                  | Dichtung                        | gasket         | X           | X       | X    | X   | X   | X   | X   |
| 35          | 294542                  | Luftkanal                       | air tunnel     | X           | X       | X    | X   | X   | X   | X   |
| 36          | 320118                  | Clip                            | clip           | X           | ^       | ^    |     | ^   | ^   | ^   |
| 37          | 159191                  | Winkel                          | angle          | X           | Х       | Х    | Х   | Х   | X   | Χ   |
| 38          | 099420                  | Kabelbaum                       | wire harness   | X           | ^       | ^    | ^   | ^   | ^   | •   |
|             | 099421                  | Kabelbaum                       | wire harness   | ,,          |         | X    |     |     |     |     |
|             | 099422                  | Kabelbaum                       | wire harness   |             | Χ       | ,    |     |     |     |     |
|             | 099423                  | Kabelbaum                       | wire harness   |             | •       |      | Х   |     |     |     |
|             | 099515                  | Kabelbaum                       | wire harness   |             |         |      | •   | Х   | Х   |     |
|             | 099755                  | Kabelbaum                       | wire harness   |             |         |      |     | ^   | ^   | Х   |
| 39          | 211992                  | Waermeaustauscher               | heat exchanger | Х           |         |      |     |     |     | ,,  |
|             | 211808                  | Waermeaustauscher               | heat exchanger |             |         | X    | Х   | Х   | Х   | Х   |
|             | 211737                  | Waermeaustauscher               | heat exchanger |             | Χ       | ^    | •   | ~   | ^   | ^   |
| 40          | 323052                  | Huelle                          | grommet        | Х           | X       | Х    | Х   | Х   | Х   | Х   |
| 41          | 320319                  | Huelle                          | grommet        | X           | X       | X    | X   | X   | X   | X   |
| 42          | 321172                  | Huelle                          | grommet        | X           | X       | X    | X   | X   | X   | X   |
| 43          | 099424                  | Halteblech                      | block          | X           | •••     |      | •   | •   | • • |     |
|             | 293398                  | Blech                           | air block      |             | Χ       | Χ    | Х   | Х   | Х   | Х   |
| 44          | 159169                  | Schraube                        | screw          | Х           | X       | X    | X   | X   | X   | X   |
| 45          | 099265                  | Dichtung                        | gasket         | X           | Χ       | X    | X   | X   | X   | X   |
| 46          | 158161                  | Clip                            | clip           | X           |         |      |     |     |     |     |
| 47          | 159131                  | Dichtung                        | gasket         | X           | Χ       | Х    | Х   | X   | Χ   | χ   |
| 48          | 293399                  | Dichtung                        | gasket         | X           | X       | X    | X   | X   | Χ   | X   |
| 49          | 322911                  | Schraube                        | screw          | X           | X       | X    | X   | X   | X   | X   |
| 50          | 099516                  | Abdeckung                       | cover          |             |         |      |     | X   | X   | X   |
| 5 1         | 099448                  | Dichtung                        | gasket         |             |         |      |     | X   | X   | X   |
| 52          | 099517                  | Dichtung                        | gasket         |             |         |      |     | Χ   | X   | X   |
| o.Al        |                         |                                 |                |             |         |      |     | ^   | ^   |     |
| <del></del> | 293738                  | Dichtung                        | sealer         |             |         |      | Х   | Х   | Х   |     |
| o.Al        |                         | - · - · · - · · · ·             | _ <b></b>      |             |         |      |     |     |     |     |
|             | 099276                  | Dichtung                        | sealer         |             |         |      | Х   | Х   |     |     |