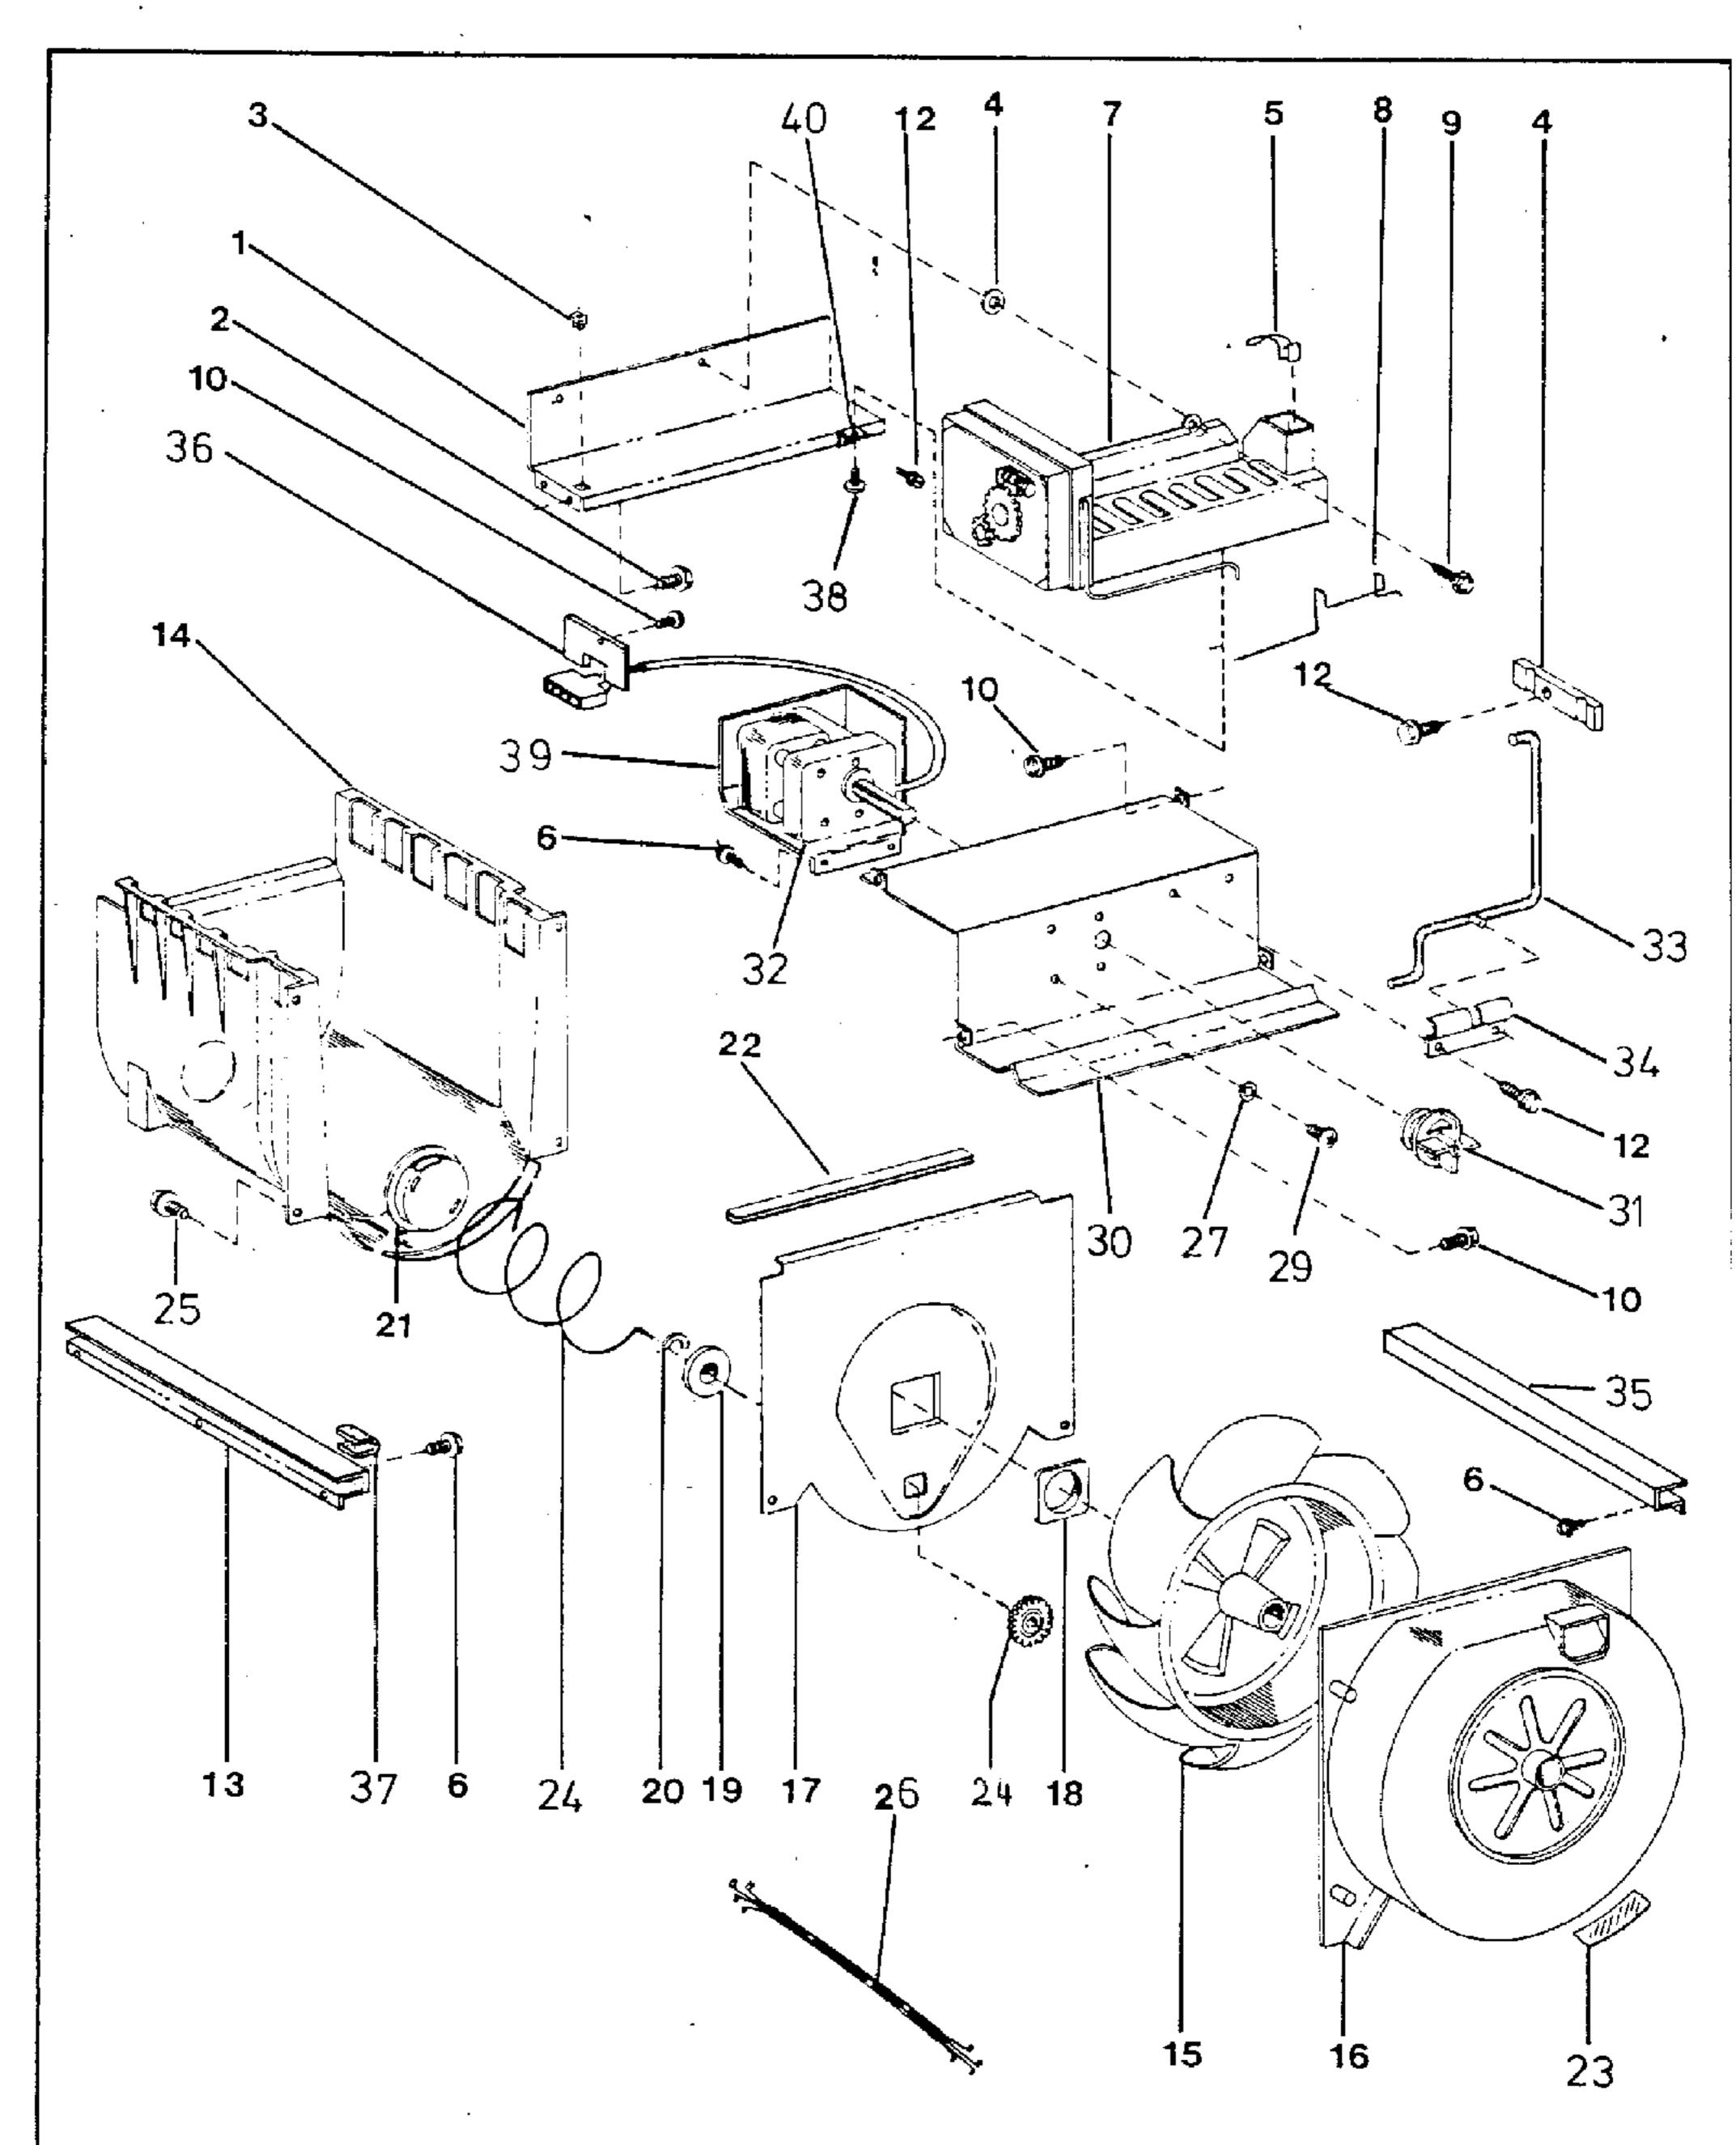

| SK500062 |  |
|----------|--|

|      | Mat-Nr.  | <del>-</del>      | 5077 Description | 211     | 7    |      | <b>.</b> | <i>.</i> | <b>7</b> | 0   |
|------|----------|-------------------|------------------|---------|------|------|----------|----------|----------|-----|
| Pos. | Part No. | Description       |                  | -2W-    | -5W- | -4W- | ->₩-<br> | -6W:     | - / W -  | -8W |
| 1    | 294532   | Leitblech         | baffle           | X       |      |      |          |          |          |     |
|      | 099257   | Leitblech         | baffle           |         | Χ    | Χ    | Х        |          |          |     |
|      | 293731   | Leitblech         | baffle           |         |      |      |          | Χ        |          |     |
|      | 293768   | Leitblech         | baffle           |         |      |      |          |          | X        | X   |
| 2    | 159184   | Distanzstueck     | spacer           | Χ       | Χ    | Χ    | X        | Χ        | Χ        | X   |
| 3    | 159185   | Schraube          | screw            | Χ       | Х    | Χ    | Χ        | Χ        | Χ        | Χ   |
| 4    | 293635   | Deckblech         | evaporator cov   | er X    |      |      |          |          |          |     |
| 4    | 099258   | Deckblech         | evaporator cov   | er      | Χ    | Χ    | X        | Χ        | X        | Χ   |
| 5    | 159186   | Abdeckung         | plug             | Χ       | Х    | X    | X        | Χ        | Х        | X   |
| 6    | 099259   | Dichtung          | gasket           | χ       | Х    | X    | X        | X        | Х        | Χ   |
| 7    | 159187   | Stopfen           | block            | χ       | X    | X    | X        | X        | X        | Χ   |
| 8    | 322575   | Ventilatorfluegel | fan blade        | χ       | X    | X    | X        | Χ        | Х        | Х   |
| 9    | 159189   | Dichtung          | gasket           | χ       | Χ    | X    | X        | Χ        | Χ        | Χ   |
| 10   | 322448   | Haltebuegel       | bracket          | X       | X    | Х    | Χ        | Х        | Х        | Х   |
| 11   | 293636   | Platte            | plate            | Χ       |      |      |          |          |          |     |
| 11   | 099260   | Geblaeseplatte    | fan plate        |         | X    | Х    | Χ        |          |          |     |
|      | 293732   | Geblaeseplatte    | fan plate        |         |      |      |          | Х        |          |     |
|      | 293769   | Geblaeseplatte    | fan plate        |         |      |      |          |          | Χ        | Χ   |
| 12   | 159194   | Mutter            | nut              | Χ       | X    | X    | Χ        | Χ        | Χ        | Х   |
| 13   | 324207   | Huelle            | grommet          | X       | X    | X    | X        | X        | X        | Χ   |
| 14   | 159190   | Карре             | eyelet           | Χ       | Х    | X    | Χ        | Χ        | X        | Χ   |
| 15   | 260362   | Verdampfermotor   | motor, evapor.   | blowerX | X    | X    | X        |          |          |     |
|      | 099514   | Verdampfermotor   | motor, evapor.   | blower  |      |      |          | Χ        | Χ        | Χ   |
| 16   | 320526   | Thermostat        | thermostat       | Х       |      |      |          |          |          |     |
|      | 099242   | Thermostat        | thermostat       |         | X    | Χ    |          |          |          |     |
|      | 320038   | Thermostat        | thermostat       |         |      |      | Χ        | Χ        | Χ        | Χ   |
| 17   | 321372   | Clip              | clip             | Х       | Х    | X    | Χ        | Χ        | Χ        | X   |
| 18   | 294535   | Verdampfer        | evaporator coi   | L X     | Х    | Х    | Х        | Х        | X        | Х   |
| 19   | 260363   | Verdampferheizung | evaporator hea   |         |      |      |          |          |          |     |
|      | 293386   | Verdampferheizung | evaporator hea   |         | Χ    | X    |          |          |          |     |
|      | 293637   | Verdampferheizung | evaporator hea   |         |      |      | X        | Χ        | Χ        |     |
| 20   | 159192   | Clip              | clip             | Х       | Х    | Χ    | Х        | Χ        | Χ        | Χ   |
| 21   | 321389   | Schraube          | screw            | Х       | Х    | Χ    | Х        | Х        | Χ        | Х   |
| 22   | 321049   | Anschlussklemme   | terminal board   | X       |      |      |          |          |          |     |
|      | 324058   | Anschlussklemme   | terminal board   |         | Х    | Х    | Х        | Х        | Х        | Х   |
| 23   | 159193   | Steckknopf        | blug button      | χ       | X    | Χ    | X        | Χ        | Χ        | Х   |
| 24   | 159138   | Schraube          | screw            | Х       | Χ    | Х    | Χ        | Х        | Х        | Χ   |
| 25   | 324199   | Schraube          | screw            | Х       | Χ    | X    | X        | Χ        | Χ        | Χ   |
| 26   | 099261   | Dichtung          | gasket           | Х       | Χ    | Х    | Χ        | Χ        | Х        | Χ   |
| 27   | 321370   | Schraube          | screw            | X       | Х    | X    | X        | X        | V        | Х   |

| Pos<br>Pos  | . Mat-Nr.<br>. Part No. | Bezeichnung p750<br>Description | 77 Descrip     |             | -3W     | 1-4W | -5W | -6W | -7₩ | -8W |
|-------------|-------------------------|---------------------------------|----------------|-------------|---------|------|-----|-----|-----|-----|
| <br>28      | <br>159195              |                                 | ang Le         | . – – – – х | <b></b> |      |     |     |     |     |
|             | 159196                  | Winkel                          | angle          |             | X       | Х    | X   | X   | Х   | Х   |
|             | 099262                  | Winkel                          | angle          | Х           | X       | X    | X   | X   | X   | X   |
| 29          | 159197                  | Schraube                        | screw          | X           | X       | X    | X   | X   | X   | X   |
| 30          | 159162                  | Schraube                        | screw          | X           | X       | X    | X   | X   | X   | x   |
| 31          | 260365                  | Huelle                          | grommet        | X           | X       | X    | X   | X   | X   | X   |
| 32          | 159198                  | Clip                            | clip           | X           | X       | X    | X   | X   | X   | X   |
| 33          | 099263                  | Dichtung                        | gasket         | X           | X       | X    | X   | X   | X   | X   |
| 34          | 099264                  | Dichtung                        | gasket         | X           | X       | X    | X   | X   | X   | X   |
| 35          | 294542                  | Luftkanal                       | air tunnel     | X           | X       | X    | X   | X   | X   | X   |
| 36          | 320118                  | Clip                            | clip           | X           | ^       | ^    |     | ^   | ^   | ^   |
| 37          | 159191                  | Winkel                          | angle          | X           | Х       | Х    | Х   | Х   | X   | Χ   |
| 38          | 099420                  | Kabelbaum                       | wire harness   | X           | ^       | ^    | ^   | ^   | ^   | •   |
|             | 099421                  | Kabelbaum                       | wire harness   | ,,          |         | X    |     |     |     |     |
|             | 099422                  | Kabelbaum                       | wire harness   |             | Χ       | ,    |     |     |     |     |
|             | 099423                  | Kabelbaum                       | wire harness   |             | •       |      | Х   |     |     |     |
|             | 099515                  | Kabelbaum                       | wire harness   |             |         |      | •   | Х   | Х   |     |
|             | 099755                  | Kabelbaum                       | wire harness   |             |         |      |     | ^   | ^   | Х   |
| 39          | 211992                  | Waermeaustauscher               | heat exchanger | Х           |         |      |     |     |     | ,,  |
|             | 211808                  | Waermeaustauscher               | heat exchanger |             |         | X    | Х   | Х   | Х   | Х   |
|             | 211737                  | Waermeaustauscher               | heat exchanger |             | Χ       | ^    | •   | ~   | ^   | ^   |
| 40          | 323052                  | Huelle                          | grommet        | Х           | X       | Х    | Х   | Х   | Х   | Х   |
| 41          | 320319                  | Huelle                          | grommet        | X           | X       | X    | X   | X   | X   | X   |
| 42          | 321172                  | Huelle                          | grommet        | X           | X       | X    | X   | X   | X   | X   |
| 43          | 099424                  | Halteblech                      | block          | X           | •••     |      | •   | •   | • • |     |
|             | 293398                  | Blech                           | air block      |             | Χ       | Χ    | Х   | Х   | Х   | Х   |
| 44          | 159169                  | Schraube                        | screw          | Х           | X       | X    | X   | X   | X   | X   |
| 45          | 099265                  | Dichtung                        | gasket         | X           | Χ       | X    | X   | X   | X   | X   |
| 46          | 158161                  | Clip                            | clip           | X           |         |      |     |     |     |     |
| 47          | 159131                  | Dichtung                        | gasket         | X           | Χ       | Х    | Х   | X   | Χ   | χ   |
| 48          | 293399                  | Dichtung                        | gasket         | X           | X       | X    | X   | X   | Χ   | X   |
| 49          | 322911                  | Schraube                        | screw          | X           | X       | X    | X   | X   | X   | X   |
| 50          | 099516                  | Abdeckung                       | cover          |             |         |      |     | X   | X   | X   |
| 5 1         | 099448                  | Dichtung                        | gasket         |             |         |      |     | X   | X   | X   |
| 52          | 099517                  | Dichtung                        | gasket         |             |         |      |     | Χ   | X   | X   |
| o.Al        |                         |                                 |                |             |         |      |     | ^   | ^   |     |
| <del></del> | 293738                  | Dichtung                        | sealer         |             |         |      | Х   | Х   | Х   |     |
| o.Al        |                         | - · - · · - · · · ·             | _ <b></b>      |             |         |      |     |     |     |     |
|             | 099276                  | Dichtung                        | sealer         |             |         |      | Х   | Х   |     |     |