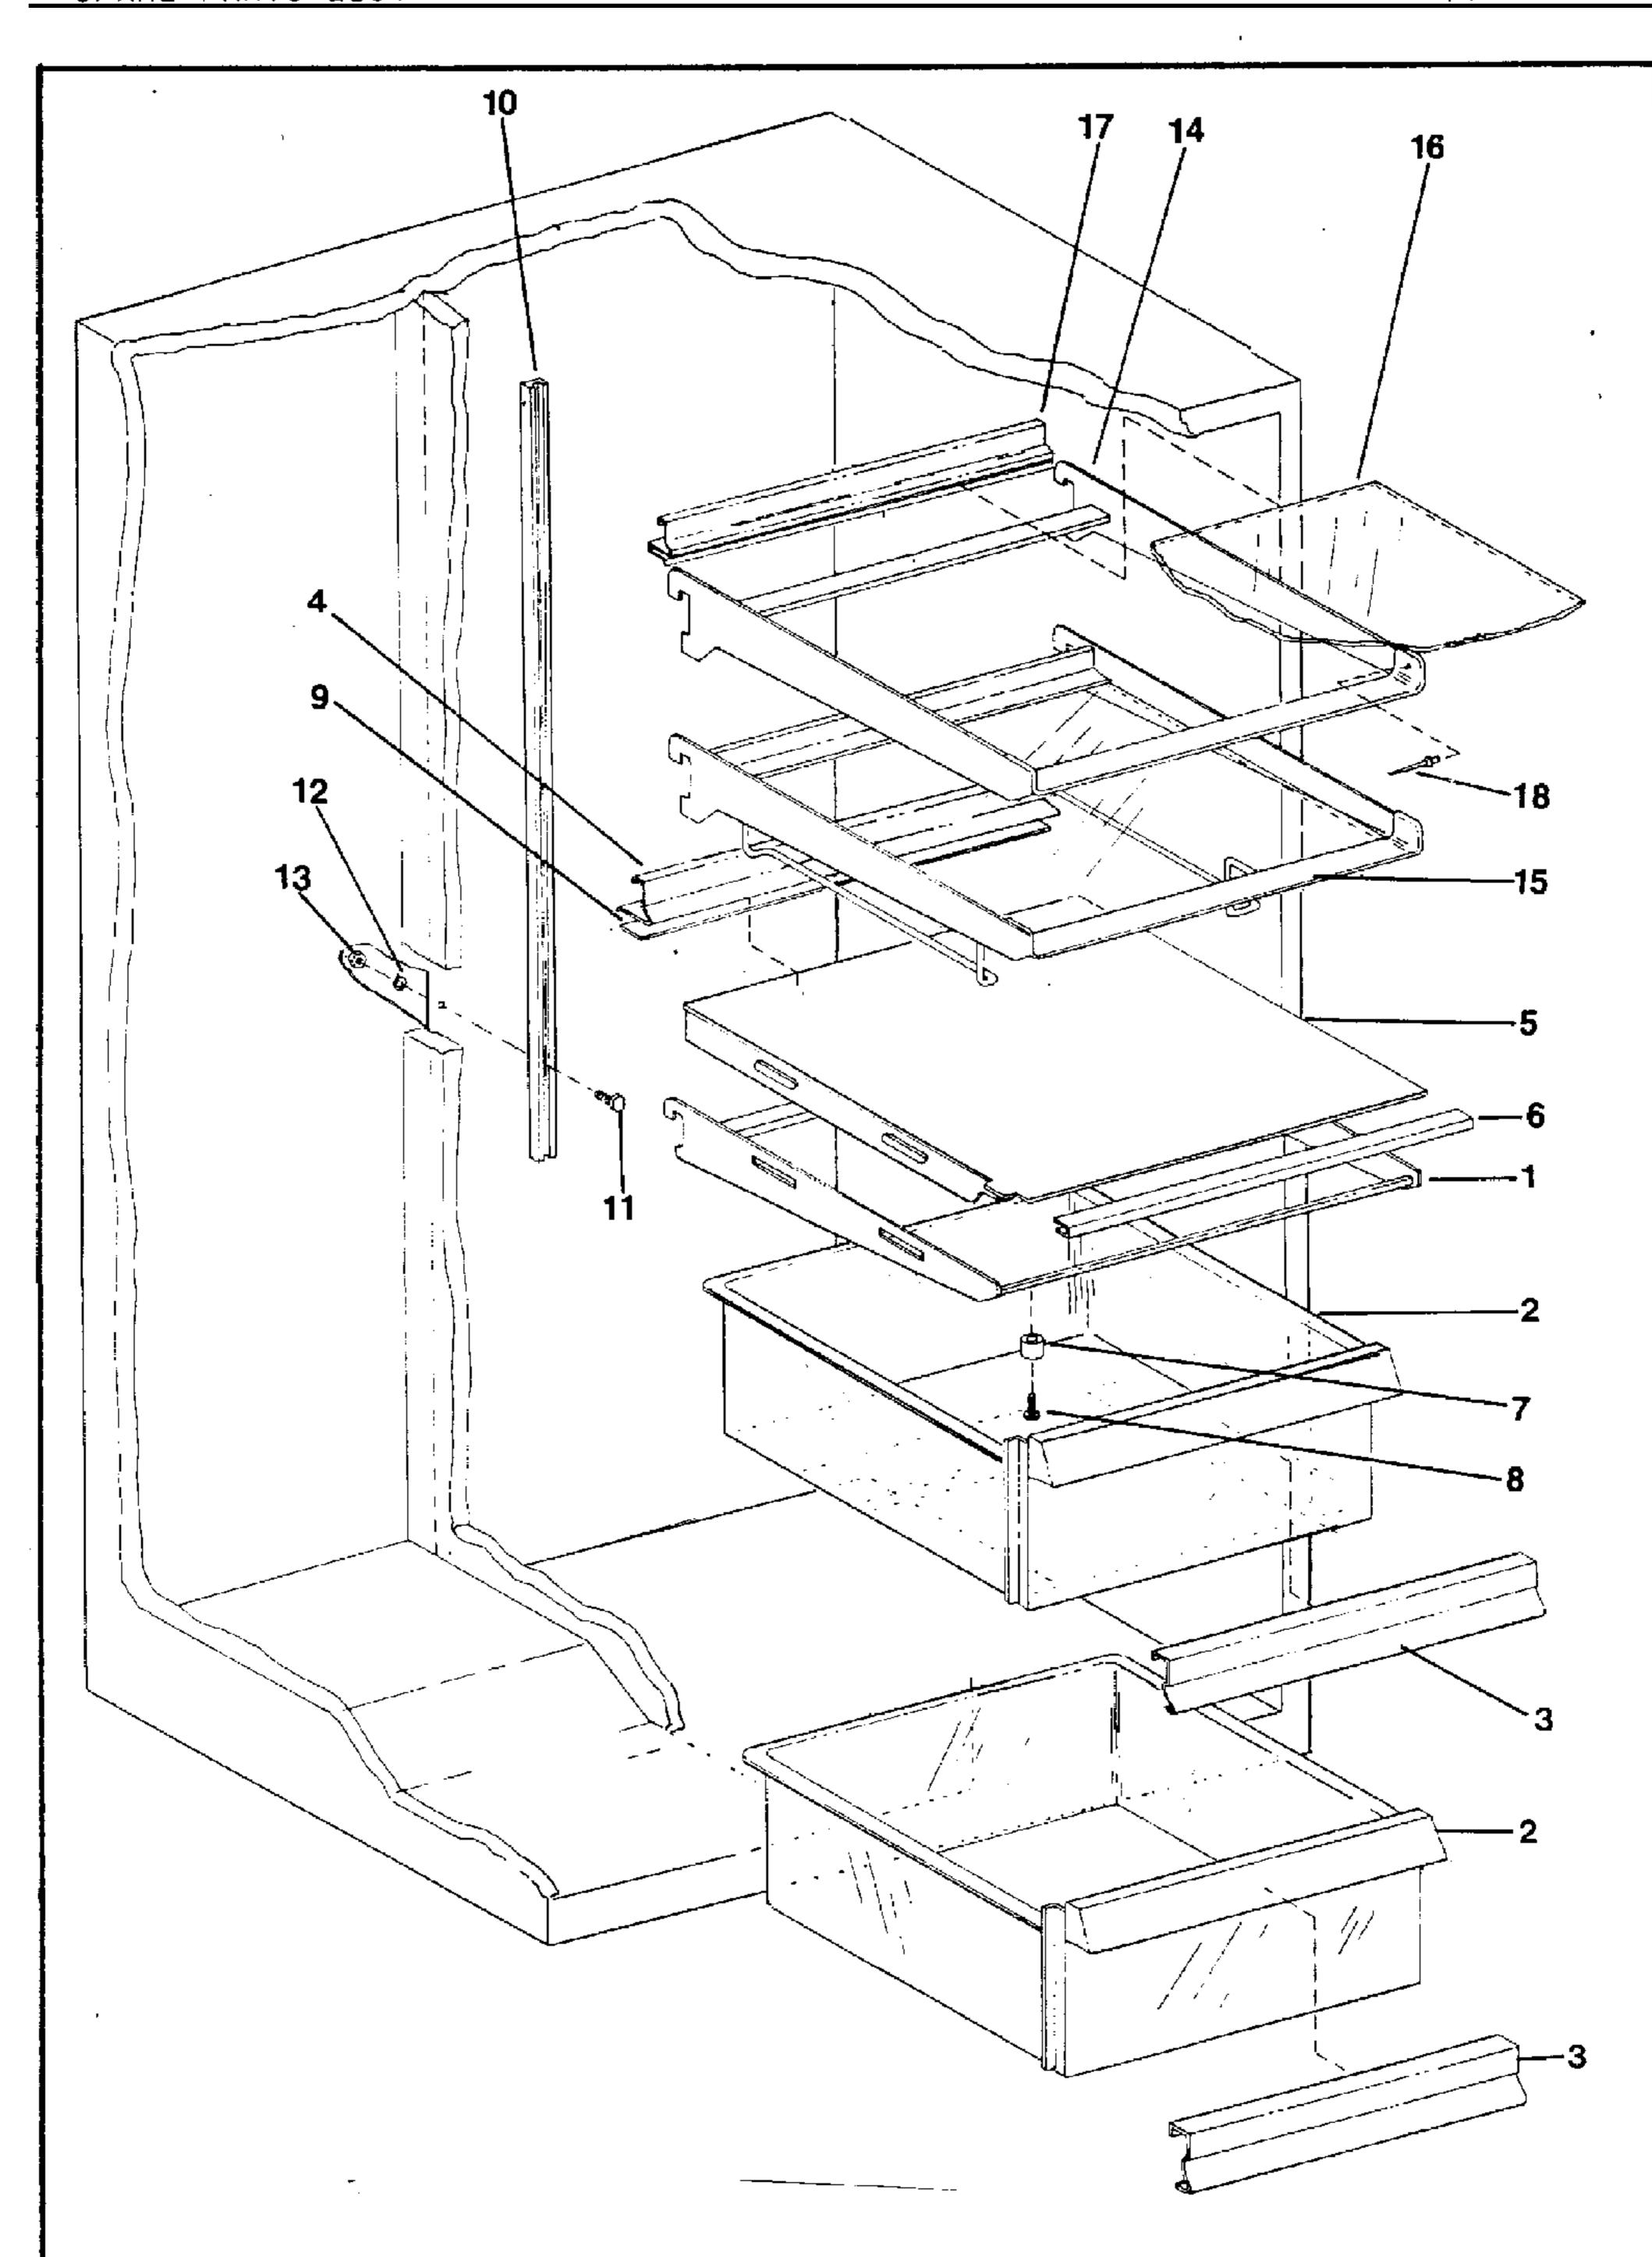

|       |        | Bezeichnung P75077<br>Description | Description<br>-2W-       | 3W-          |    |   | <br>6W- | 7w- | 8W       |
|-------|--------|-----------------------------------|---------------------------|--------------|----|---|---------|-----|----------|
| <br>1 | 320535 |                                   | shelf support X           | . – – –<br>Х |    |   |         |     | <br>Y    |
|       | 099248 | Abstellgitter oben                | shelf, top X              |              |    |   |         |     | X        |
|       | 293391 | Abstellgitter unten               | shelf, bottom X           |              |    |   |         |     |          |
|       | 159208 | Leiste                            | -                         | X            |    |   |         |     |          |
| 4     | 293730 | Leiste                            | shelf, trim assembly      |              | ^  | ^ |         | X   |          |
| 5     | 294553 | Platte                            | solid shelf X             |              | ¥  | ¥ |         |     |          |
|       | 294554 | Leiste                            |                           | X            |    |   |         |     | x        |
|       | 321663 |                                   | glide, basket, left X     |              |    |   |         |     | x        |
|       | 294555 | Auflage links                     | glide, basket, rightX     |              |    |   |         |     |          |
|       | 321172 | Auflage rechts                    | grommet X                 |              |    |   |         |     |          |
|       |        | Huelle<br>Daakat                  | _                         | Ŷ            |    |   |         |     | \<br>V   |
|       | 211998 | Basket                            | Korb X                    | · ·          | X  | X | X       | X   | \<br>\   |
|       | 294558 | Abdeckung<br>C-444                | front basket X            | X            | X  | X | X       | X   | <b>^</b> |
|       | 294556 | Griff                             | handle X                  | X            | X  | X | X       | X   | X        |
|       | 321052 | Halter                            | support X                 | X            | X  | X | X       | X   | X<br>V   |
|       | 294557 | Leiste                            | trim X                    | X            | Х  | X | Х       | Х   | X        |
|       | 294507 | Platte                            | shelf X                   | X            | ., | v | .,      | .,  | .,       |
|       | 211805 | Platte                            | shelf X                   | Х            | X  | X | Х       | X   | X        |
|       | 324199 | Schraube                          | screw X                   | X            | X  | X | X       | X   | X        |
|       | 321370 | Schraube                          | screw X                   | X            | X  | X | Х       | Х   | X        |
|       | 159209 | Halter                            |                           |              | Χ  | Χ | Х       | X   | Х        |
| 19    | 294538 | Rahmen, Gefr. oben                | breaker frame, freez. tX  |              |    |   |         | - 4 |          |
|       | 293625 | Rahmen, Gefr. oben                | breaker frame, freez. top |              | X  |   | Х       | X   | X        |
|       | 294537 | Rahmen, Gefr. unten               | breaker frame, freez. boX |              |    | Х | Х       | Χ   | Χ        |
|       | 099249 | Rahmen, Kuehlteil                 | breaker frame, refr.X     | Χ            | X  | Χ | Χ       | Х   | χ        |
|       | 211738 | Rahmen, Gefr.                     | breaker frame, freezX     | Χ            | Х  | Х | Х       | Х   | χ        |
| 22    | 233415 | Rahmen                            | breaker frame X           | Х            | X  | X | Х       | Χ   | Χ        |
|       | 233416 | Rahmen                            | breaker frame X           | Χ            | X  | Χ | Χ       | Χ   | χ        |
| 23    | 294540 | Rahmen, Kuehlt. unten             | breaker frame, refr. boX  | Х            | X  | X | X       | X   | X        |
| 24    | 294539 | Rahmen, Kuehlt. oben              | breaker frame, refr. toX  | Χ            |    |   |         |     |          |
|       | 293626 | Rahmen, Kuehlt. oben              | breaker frame, refr. top  |              | Χ  | X | Х       | Χ   | Χ        |
| 25    | 294541 | Rahmen                            | breaker frame X           | Χ            | X  | Χ | Χ       | Χ   | Χ        |
| 26    | 260373 | Rahmen                            | breaker frame X           | X            |    |   |         |     |          |
|       | 293627 | Rahmen                            |                           |              | X  | X | Χ       | Χ   | Χ        |
| 27    | 320540 | Lichtschalter                     | light switch X            | Χ            |    |   |         |     |          |
|       | 321630 | Lichtschalter                     | light switch              |              | Χ  | X | X       | Χ   | χ        |
| 28    | 322918 | Clip                              | _                         | X            |    |   |         |     |          |
|       | 320561 | Lampenfassung, Gefr.              | •                         |              |    |   |         |     |          |

| Pos. | Mat-Nr. | Bezeichnung             | Description               | · · · ·  | - <u></u> | <u></u>  |   |   |   |
|------|---------|-------------------------|---------------------------|----------|-----------|----------|---|---|---|
| 30   | 320503  | Lampenfassung, Kuehlt.  | light socket, refr. X     | <u>х</u> |           | <u> </u> |   |   |   |
| 31   | 159183  | Lampe 25 W              | Lamp 25 W X               | X        |           |          |   |   |   |
|      | 158154  | Lampe 40 W              | Lamp 40 W                 |          | X         | X        | Χ | X | Х |
| 32   | 294531  | Lampenblende, Gefr. l   | light shield, freezer X   | X        | Χ         | Χ        | X | X |   |
|      | 099751  | Lampenblende, Gefr. l   | light shield, freezer     |          |           |          |   |   | Х |
| 33   | 293571  | Lampenblende, Kuehlt. l | light shield, refr.       |          | X         | Χ        | X | X |   |
|      | 099752  | Lampenblende, Kuehlt. l | light shield, refr.       |          |           | X        |   |   |   |
|      | 294577  | Lampenblende, Kuehlt. I | light shield, refr. X     | X        |           |          |   |   |   |
| 34   | 159182  | Huelle                  | grommet                   |          |           | Χ        | Χ | Χ |   |
| 35   | 099418  | Distanzstueck           | spacer X                  |          |           |          |   |   |   |
| 36   | 321633  | Schalter                | switch X                  |          |           |          |   |   |   |
| 37   | 321371  | Clip                    | zlip X                    | X        | Χ         | Χ        | Χ | Χ | Χ |
| 38   | 211806  | Gehaeuse f. Eis- und d  | cavity assembly X         |          |           |          |   |   |   |
|      | 293628  | Gehaeuse f. Eis- und d  | cavity assembly           | X        |           |          |   |   |   |
|      | 293629  | Gehaeuse f. Eis- und d  | cavity assembly           |          | Χ         | Χ        | Χ |   |   |
|      | 293392  | Gehaeuse f. Eis- und d  | cavity assembly           | X        |           |          |   |   |   |
|      | 099753  |                         | cavity assembly           |          | Χ         |          |   |   |   |
| 39   | 159169  | Schraube                | screw X                   | Χ        | Χ         | Х        | Χ | Χ | Х |
| 40   | 321172  | Huelle                  | grommet                   |          | χ         |          |   |   |   |
| 41   | 293394  | Lampenabdeckung,        | light cover, lower freez. | X        | X         | X        | Χ | Χ | Х |
|      | 099419  | — ·                     | light cover, upper freez. |          |           |          |   | Χ | Х |
|      | 293393  | Lampenabdeckung, l      | Light cover, upper freez  | X        |           |          |   |   |   |
| 42   | 293630  | Lampenabdeckung, Khlt.l |                           | X        |           |          |   |   |   |
|      | 293631  | Lampenabdeckung, Khlt.l | light cover, refr.        |          | Χ         | Χ        | Χ | Χ |   |
|      | 099754  | Lampenabdeckung, Khlt.l |                           |          |           |          |   |   | Χ |
| 43   | 323627  |                         | asket                     |          | Χ         | Χ        | X | Χ | Х |
| 44   | 158146  | Lampengehaeuse          | nousing, bulb             |          | Χ         | Χ        | Χ | Χ |   |
| 45   | 158155  | Blindniet               | drive rivet               |          | X         | Χ        | Χ | Χ |   |
| 46   | 323093  | Unterlage               | shim                      |          | X         | X        | Χ | Χ | Х |
| 47   | 320319  |                         | grommet                   |          | Χ         | Χ        | Χ | Χ | Х |
| 48   | 099410  | _                       | contact light bulb        |          | X         | Χ        | Χ | Χ |   |
| 49   | 260366  | •                       | cover, switch X           |          |           |          |   |   |   |
| 50   | 323047  |                         | sockeť, base light        | Χ        | Χ         | Χ        | Χ |   |   |
|      | 158346  |                         | socket, base light        |          |           |          |   |   | Х |