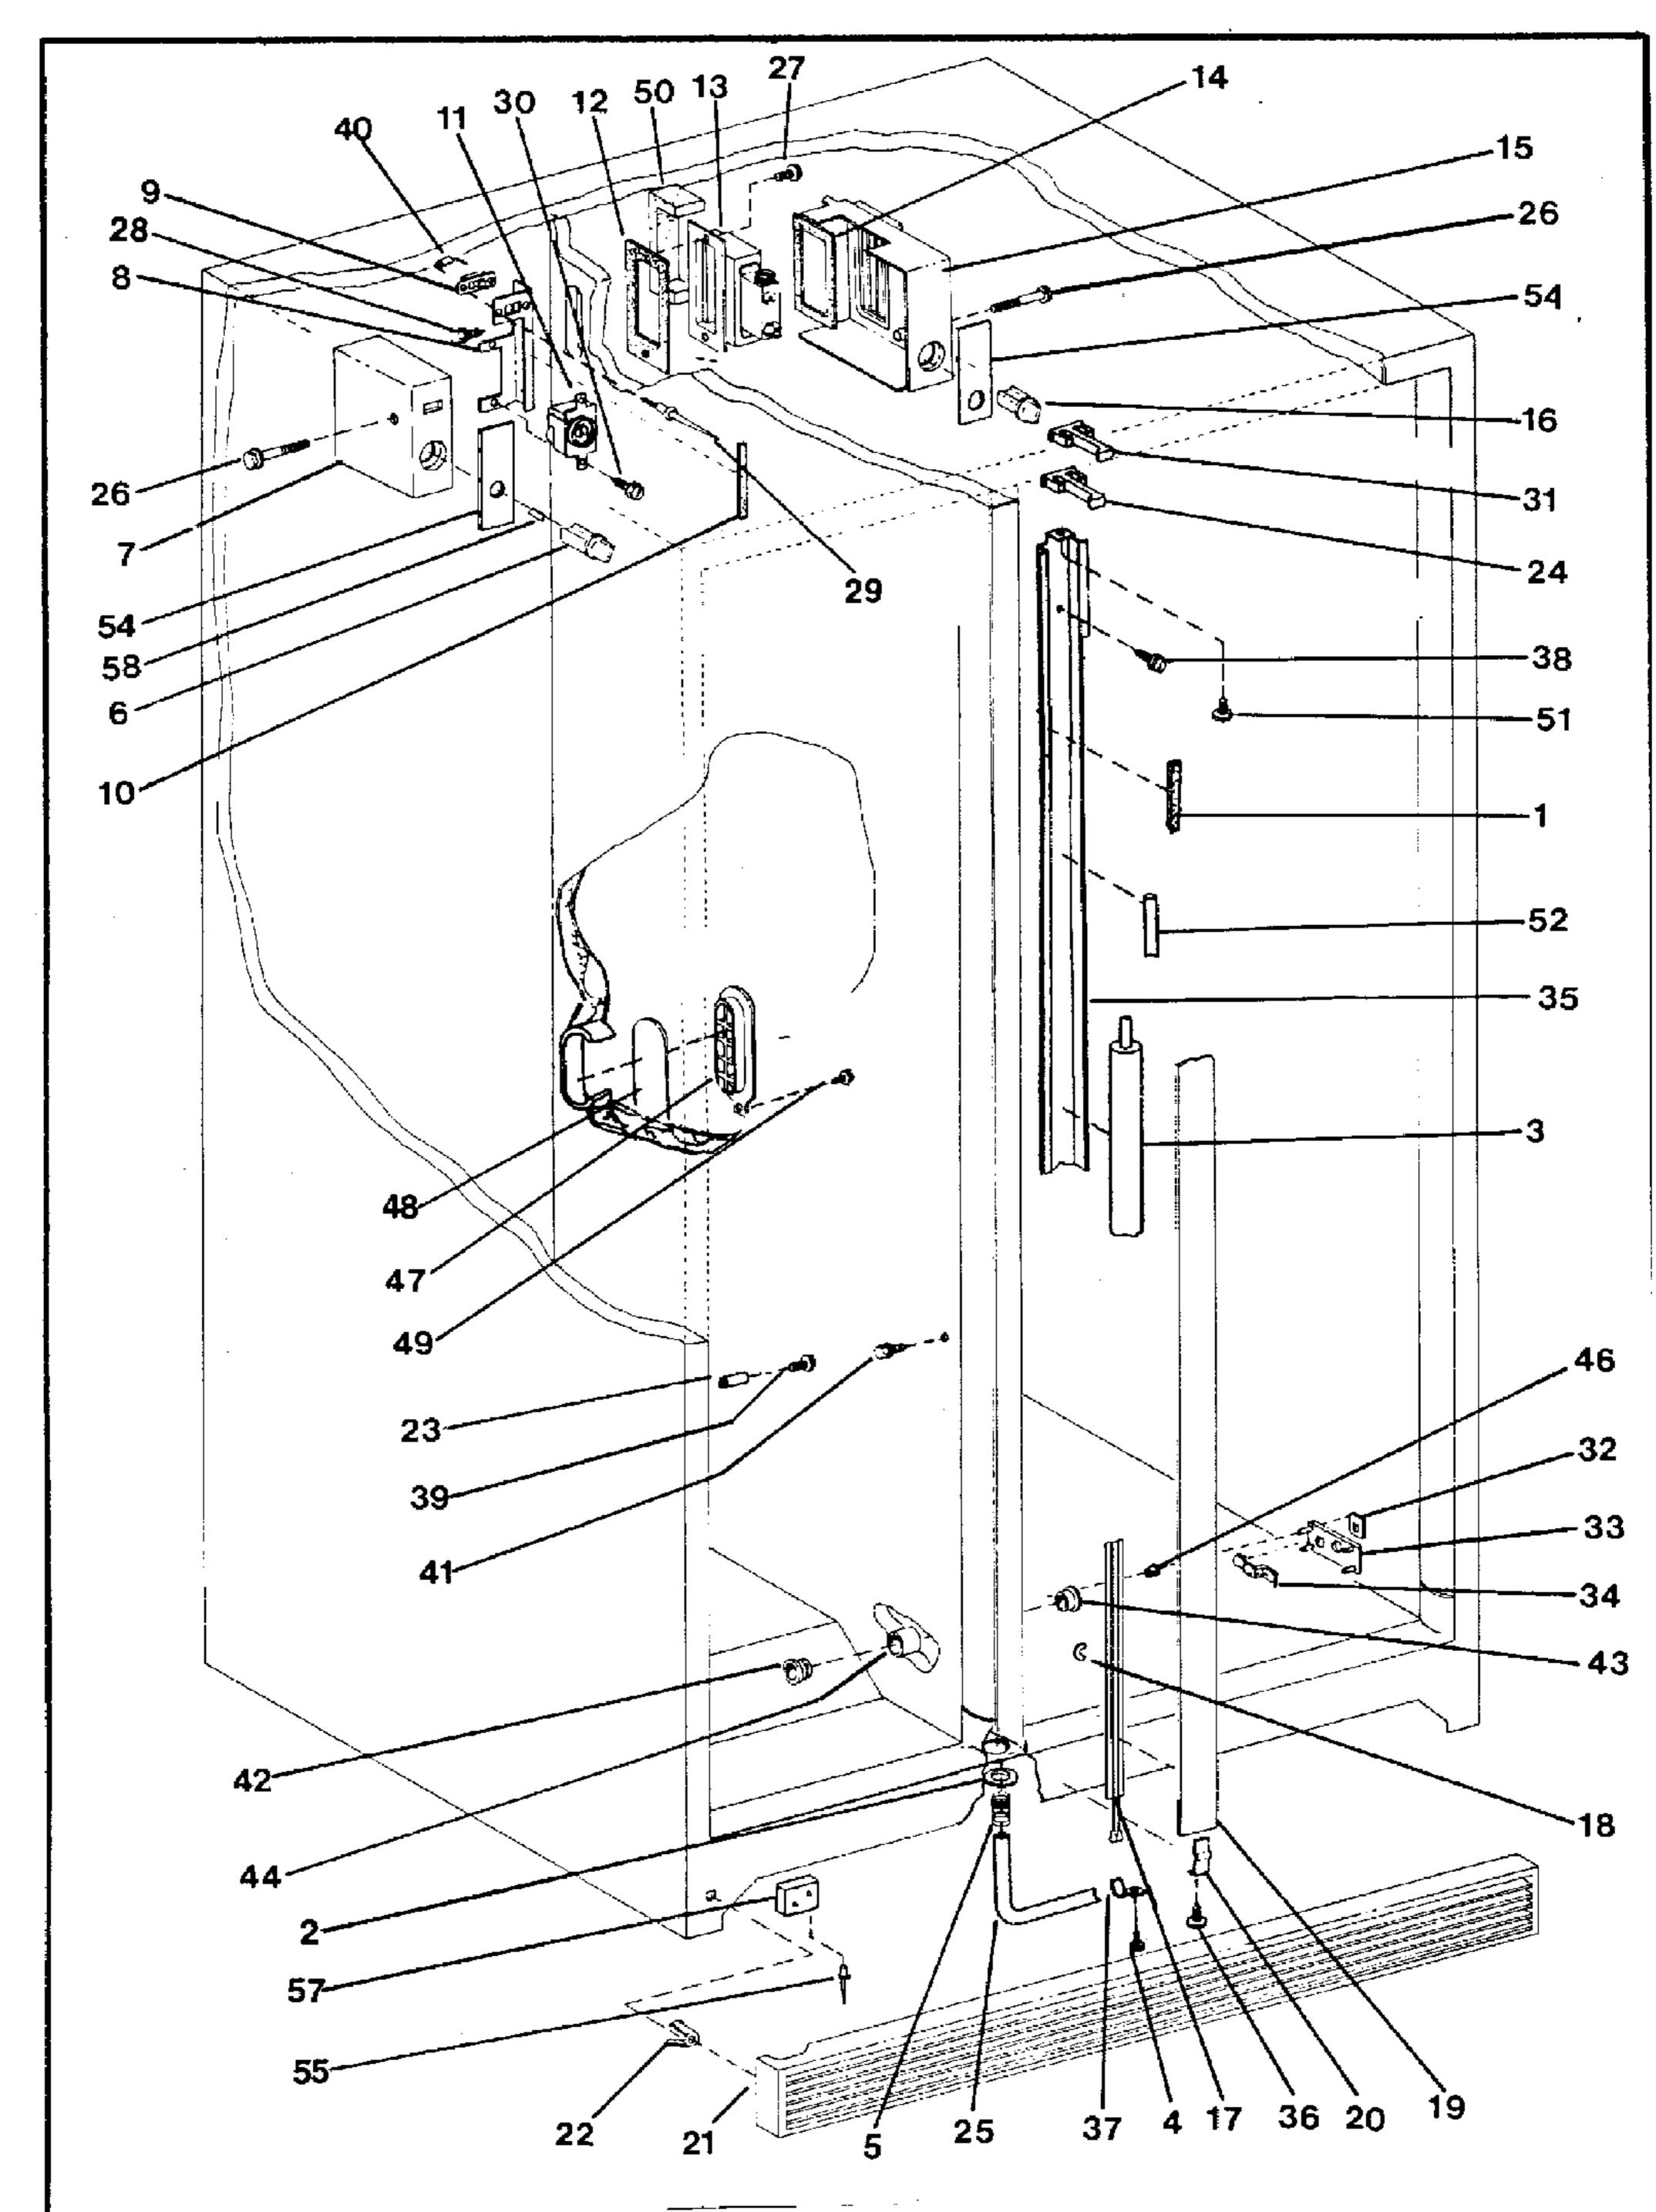

SPARE PARTS LIST

SK 500-062 Bl. 1

11/92

| Pos. | . Mat-Nr | Bezeichnung Descrip                  | tio | nP 7. | 5077 |        |   |   | <b>_</b> |
|------|----------|--------------------------------------|-----|-------|------|--------|---|---|----------|
| 1    | 320539   | Scharnier, Gefr. oben hinge, top fre | eeX | х     |      | х<br>х | х | х | Х        |
| 2    | 321390   | Schraube screw                       | Χ   | X     | χ    | X      | Х | Х | Χ        |
| 3    | 321377   | Scharnier, Gefr. hinge, freezer      | X   | X     | Χ    | X      | Х | X | х        |
| 4    | 321046   | Einlage shim                         | X   | X     | X    | X      | Χ | Χ |          |
| 5    | 157981   | Schraube screw                       | X   | X     | Χ    | X      | Χ | Χ |          |
| 6    | 322921   | Unterlage shim                       | X   | X     | Х    | X      | Χ | Χ |          |
|      | 324073   | Unterlage shim                       | Х   | X     | X    | X      | Х | Χ |          |
|      | 159224   | Unterlage shim                       | X   | Х     | X    | X      | X | Χ |          |
| 7    | 212000   | Tuerdichtung door gasket             | Х   | X     | Х    | X      | Χ | Χ | χ        |
| 8    | 159225   | Haltebuegel retainer                 | X   | Χ     | Х    | Х      | Х | X |          |
|      | 159226   | Haltebuegel retainer                 | X   | Х     | Х    | Χ      | Χ | Χ |          |
|      | 294572   | Haltebuegel retainer                 | Х   | Х     | Х    | X      | Χ | Χ |          |
| 9    | 321370   | Schraube .screw                      | Х   |       |      |        |   |   |          |
|      | 157981   | Schraube screw                       |     | Х     | Х    | Χ      | Χ | Χ |          |
| 10   | 159234   | Tuerverschluss door closure          | Х   | Х     | Х    | Χ      | Χ | Χ |          |
| 11   | 159210   | Schraube screw                       | X   | Χ     | Х    | Х      | Х | Χ |          |
| 12   | 320479   | Abdeckung cover                      | Х   | Χ     | Х    | Χ      | Х | Χ | Χ        |
| 13   | 159237   | Isolierung insulation batt           | Х   | Χ     | X    | Х      | Х | Χ | Χ        |
| 14   | 159235   | Isolierung insulation batt           | X   | X     | Х    | Χ      | Х | Χ | χ        |
| 15   | 159236   | Isolierung insulation batt           | X   | Х     | X    | Х      | Х | Χ | Χ        |
| 16   | 159239   | Styroporfuellung foam slab           | Χ   | Х     | X    | Х      | Х | Χ | χ        |
| 17   | 159231   | Huelle bushing                       | Х   | Х     | Х    | Х      | Х | Χ | Χ        |
| 18   | 159232   | Huelle bushing                       | X   | Х     | X    | Х      | Х | Χ | Χ        |
| 19   | 099427   | 0-Ring seal, O'ring                  | Х   |       |      |        |   |   |          |
| 21   | 294575   | Obere Tuerleiste door trim, top      | Х   | Χ     | X    | Х      | Х | Χ | χ        |
| 22   | 293387   | Untere Tuerleiste door trim, bottom  | Х   | Χ     | Х    | Х      | Χ | Χ | Х        |
| 23   | 159214   | Schraube screw                       | Х   | Х     | X    | X      | Х | χ | χ        |
| 24   | 294582   | Leiste trim                          | Χ   | Χ     | X    | X      | X | Х | Χ        |
| 25   | 294583   | Haltebuegel retainer                 | X   |       |      |        |   |   |          |
|      | 157982   | Haltebuegel retainer                 |     | Χ     | Х    | X      | X | Χ | Χ        |
| 26   | 159215   | Schraube screw                       | X   | Х     |      |        |   |   |          |
|      | 158152   | Schraube screw                       |     |       | X    | X      | Х | Χ | Χ        |
| 27   | 157983   | Tuerstopper -joor stop               | X   | X     | Χ    | Χ      | X | Χ | X        |
| 28   | 157984   | Tuerblende, innen inner door         | Χ   | Х     | X    | X      | Х | Χ | χ        |
| 29   | 293388   | Tuerfach kompl. shelf assembly       | Χ   | Χ     | Χ    | Х      | Х | X | χ        |
| 30   | 294579   | Tuergriff handle                     | Χ   | Х     | Х    | Х      | Х | X | Χ        |

SPARE PARTS LIST

SK 500-062 Bl. 1

11/92

| Pos. | Mat-Nr/PG | Bezeichnung          | Descri       | ption P  | 750 | 77 |   |   |   |
|------|-----------|----------------------|--------------|----------|-----|----|---|---|---|
| 31   | 212003    | Tuerverkleidung oben | panel, upper | freezerX |     |    |   |   |   |
|      | 293624    | Tuerverkleidung oben | panel, upper | freezer  |     | X  |   |   |   |
|      | 157985    | Tuerverkleidung oben | panel, upper | freezer  | X   |    |   |   |   |
|      | 211837    | Tuerverkleidung oben | panel, upper | freezer  |     |    | Χ | Χ | Χ |
| 32   | 294559    | Isolierung insulatio | n            | X        | Χ   | X  | Χ | Χ | Χ |