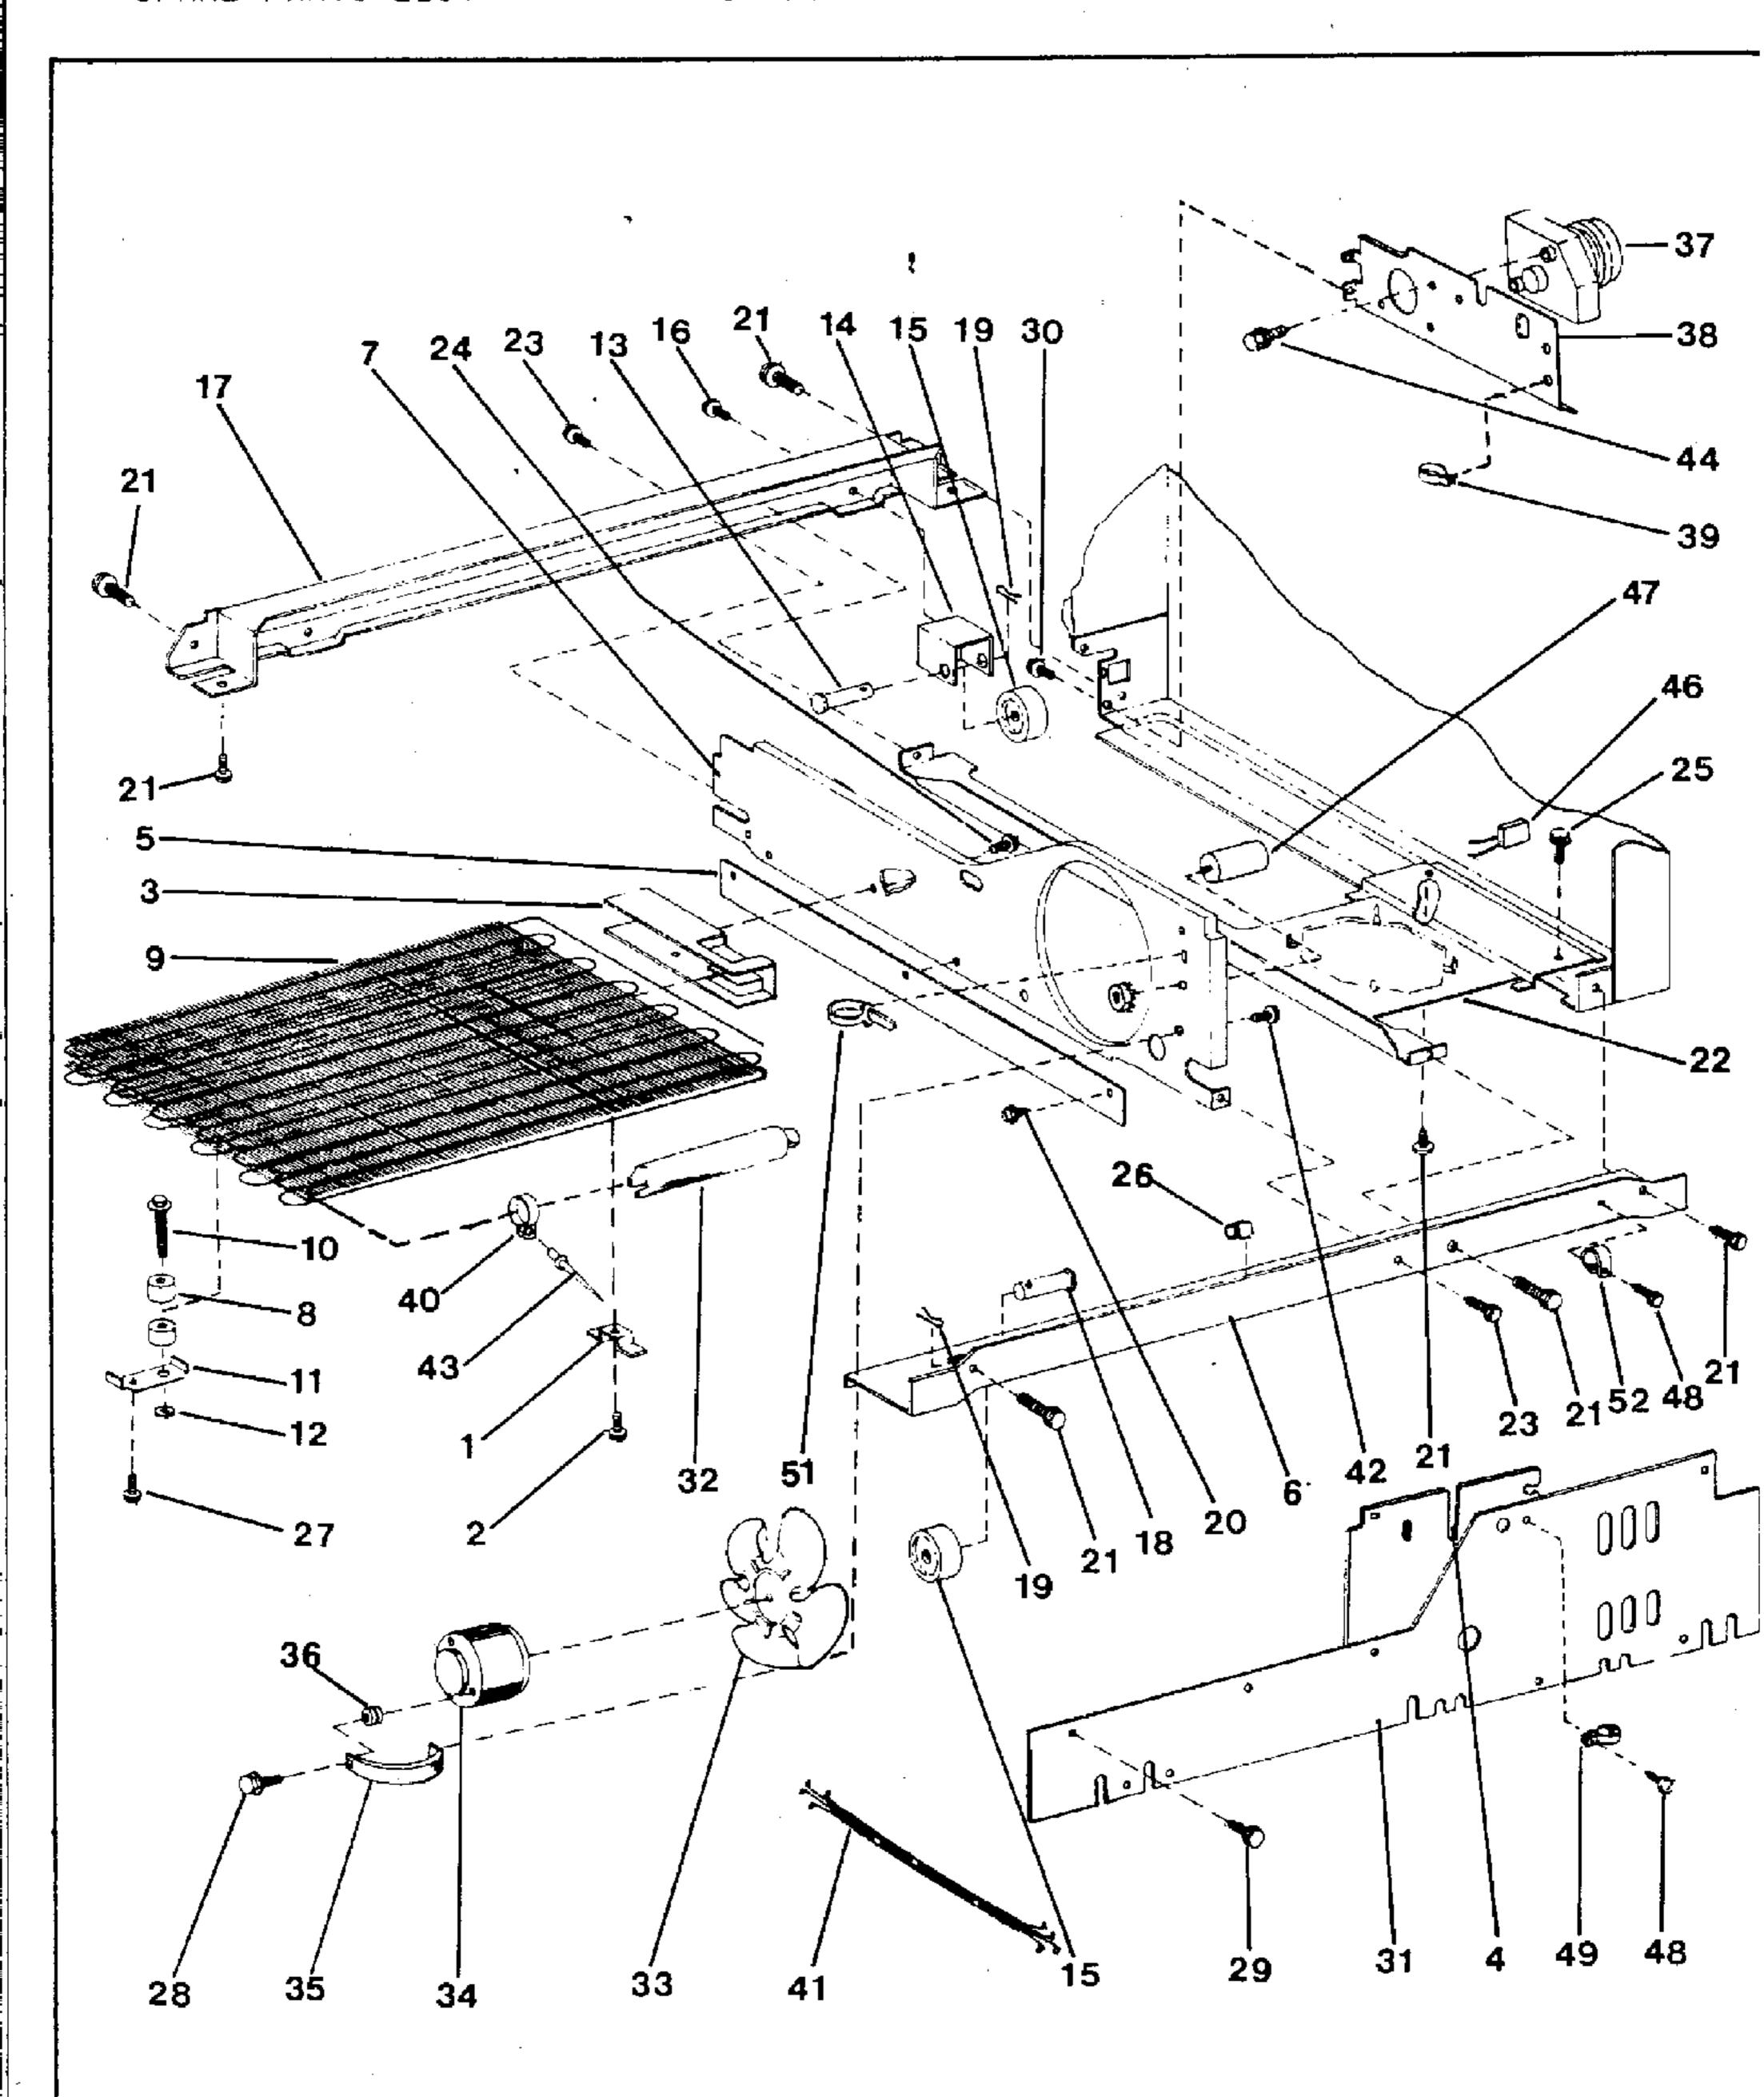

|    | Mat-Nr.<br>Part No. | Bezeichnung p75<br>Description | 5077 Desc   | ription    | -2W      | -3W- | 4W- | 5W- | 6W- | 7W- | 8 W |
|----|---------------------|--------------------------------|-------------|------------|----------|------|-----|-----|-----|-----|-----|
| 1  | 099254              | Dichtung                       | gask        | e t        | X        | X    | Х   | X   | X   |     | X   |
| 2  | 320308              | Huelle                         | grom        | met        | X        |      |     |     |     |     |     |
| 3  | 323460              | Isolierung                     | insu        | lation     | X        |      |     |     |     |     |     |
|    | 320501              | Isolierung                     | insu        | lation     |          | Χ    | Χ   | Χ   | Χ   | Χ   | Χ   |
| 4  | 159151              | Schraube                       | scre        | W          | X        | Χ    | X   | X   | X   | X   | Χ   |
| 5  | 159147              | Feder                          | spri        | ng         | X        |      |     |     |     |     |     |
| 6  | 321048              | Kontrollknebel, Ge             | efr. cont   | rol knob,  | freezerX |      |     |     |     |     |     |
|    | 323061              | Kontrollknebel, Ge             | efr. cont   | rol knob,  | freezer  | Χ    |     |     |     |     |     |
|    | 323056              | Kontrollknebel, Ge             | efr. cont   | rol knob,  | freezer  | Χ    | X   | X   | Х   | Χ   | Χ   |
| 7  | 260369              | Gehaeuse                       |             | tcheon     | χ        | Χ    | Χ   | X   | X   | Χ   | X   |
| 8  | 320471              | Haltebuegel                    | brac        | ket        | Χ        | Х    | Χ   | X   | Χ   | Χ   | X   |
| 9  | 321364              | Schalter                       | swit        | ch         | Χ        |      |     |     |     |     |     |
| 10 | 260370              | Dichtung                       | gask        | et         | χ        | Χ    | Χ   | X   | X   | Χ   | X   |
| 11 | 322583              | Thermostat                     | ther        | mostat     | X        |      |     |     |     |     |     |
|    | 322718              | Thermostat                     | ther        | mostat     |          | Х    | X   | Χ   | Χ   | X   | Χ   |
|    | 320950              | Thermostat                     | ther        | mostat     |          | X    |     |     |     |     |     |
| 12 | 320733              | Dichtung                       | gask        | et         | X        | X    | Χ   | X   | X   | X   | X   |
| 13 | 260371              | Luftstromregler                |             | rol, refr. | , dampeX | X    |     |     |     |     |     |
|    | 099409              | Luftstromregler                | cont        | rol, refr. | , dampe  |      | Χ   | Χ   | Χ   | X   | X   |
| 14 | 320481              | Dichtung                       | gask        | et         | X        | X    | Χ   | Χ   | Χ   | Χ   | X   |
| 15 | 260372              | Gehaeuse                       | _           | tcheon     | Х        | Χ    | X   | Χ   | X   | Χ   | X   |
| 16 | 321366              | Kontrollknebel, Ku             | uehlt. knob | , refr. co | ntrol X  |      |     |     |     |     |     |
|    | 157992              | Kontrollknebel, Ku             |             | , refr. co |          | Χ    | Χ   | X   | Χ   | Χ   | Χ   |
| 17 | 260368              | Trockner                       | drie        | _          | X        |      |     |     |     |     |     |
|    | 293385              | Trockner                       | drie        | r          | X        | Χ    | Χ   | X   | Χ   | X   | Χ   |
| 18 | 321371              | Clip                           | clip        |            | χ        | X    | Χ   | X   | X   | Χ   | Χ   |
| 19 | 260367              | Blende                         | mull        |            | Х        | Х    | Χ   | Χ   | Χ   | Χ   | Х   |
|    | 159200              | Карре                          |             | mullion c  | ap X     | Х    | Χ   | Χ   | X   | Χ   | Х   |
| 21 | 211993              | Sockelblende                   | gril        |            | χ        | Х    | X   | Χ   | Χ   | X   | Х   |
| 22 | 159199              | Clip                           | clip        |            | Χ        | Χ    | Χ   | Χ   | Χ   | Χ   | Х   |
| 23 | 157993              | Distanzstueck                  | spac        |            | Х        | Х    | Χ   | Χ   | Χ   | Χ   | Х   |
|    | 157994              | Halter                         | supp        |            | X        | X    | X   | X   | Χ   | Χ   | X   |
|    | 260375              | Plastikrohr                    |             | tic tubing | X        | •    | X   |     |     |     |     |
|    | 159201              | Schraube                       | scre        |            | X        | Х    | X   | Х   | Х   | Х   | Χ   |
|    | 324199              | Schraube                       | scre        |            | X        | X    | X   | X   | X   | X   | X   |
|    | 159202              | Schraube                       | scre        |            | v        | v    | Y   | v   | v   | X   | v   |

|                |        | Bezeichnung p75077<br>Description | Description - 2      |   | 3₩- | -4W | -5₩ | -6W | -7 <b>W</b> - | -8₩     |
|----------------|--------|-----------------------------------|----------------------|---|-----|-----|-----|-----|---------------|---------|
| <b>-</b><br>29 | 159203 | Niet                              | rivet                |   |     |     |     |     |               | . – – – |
| 30             | 159169 | Schraube                          | screw                | Χ | Χ   |     |     |     |               |         |
|                | 321370 | Schraube                          | screw                |   |     | Χ   | X   | X   | Χ             | Χ       |
| 31             | 320380 | Halter                            | support              |   | Χ   | Χ   | Χ   | X   | Χ             | Χ       |
| 32             | 294536 | Isolierpl., Fleischfach-          | thinplate, meat      | Χ | Χ   | Χ   | X   | X   | X             | Χ       |
|                |        | regler                            | keeper control       |   |     |     |     |     |               |         |
| 33             | 294533 | Gehaeuse, FF-Regler               | escutcheon, meat k.  | X | X   | X   | X   | X   | Χ             | Χ       |
| 34             | 323736 | Schieber, FF-Regelung             | slide, meat pan ctr. |   |     |     |     |     |               |         |
| 35             | 293633 | Blende                            | mullion              | X | Χ   |     |     |     |               |         |
|                | 099255 | Blende                            | mullion              |   |     | Х   | Χ   | Χ   | X             | Χ       |
| 36             | 159178 | Schraube                          | screw                | X | Χ   | X   |     |     |               |         |
| 37             | 323359 | Befestigungsteil                  | clamp                | Χ | Χ   | Х   | Χ   | Χ   | Χ             | Χ       |
| 38             | 159181 | Schraube                          | screw                | Χ | Χ   | Χ   | Χ   | Χ   | Χ             | Χ       |
| 39             | 159202 | Schraube                          | screw                | X | X   | X   | X   | X   | X             | X       |
| 40             | 323290 | Diode                             | diode                | Χ |     |     |     |     |               |         |
| 41             | 157995 | Schraube                          | screw                | Χ | Χ   | Χ   | Χ   | X   | Χ             | Χ       |
| 42             | 260361 | Luftkanal                         | air tunnel           | Χ | Χ   | X   | Χ   | Χ   | Χ             | Χ       |
| 43             | 159188 | Rahmendurchfuehrung               | retainer tunnel      | Χ | X   | Χ   | Χ   | X   | X             | X       |
| 44             | 323328 | Huelle                            | sleeve               | X | Χ   | X   | Х   | Χ   | Χ             | Χ       |
| 46             | 157996 | Clip                              | clip                 | Χ | X   | X   | Χ   | Х   | X             | Χ       |
| 47             | 293397 | Gitter                            | grille               | Χ | Χ   |     |     |     |               |         |
|                | 320500 | Gitter                            | grille               |   |     | Х   | Χ   | X   | Χ             | Χ       |
| 48             | 322361 | Luftklappeneinheit                | damper assembly      | Χ | Χ   | Χ   | Χ   | X   |               |         |
| 49             | 159169 | Schraube                          | screw                | X | X   | Х   | Χ   | X   | X             | Χ       |
| 50             | 260360 | Isolierung                        | insulation           | Χ | Χ   | Х   | Χ   | Χ   | χ             | X       |
| 5 1            | 158157 | Schraube                          | screw                | Χ |     |     |     |     |               |         |
| 52             | 099256 | Dichtung                          | gasket               | Χ | Χ   | Χ   | Χ   | Χ   | X             | X       |
| 53             | 321394 | Platte, Gefrierteil               | thinplate, freezer   | X |     |     |     |     |               |         |
| 54             | 320735 | Platte, Kuehlteil                 | thinplate, refr.     | Χ | X   | Х   | X   | Χ   | Χ             | Χ       |
| 55             | 158158 | Niet                              | rivet                |   |     | X   | X   | X   | χ             | X       |
| 57             | 158159 | Buegel                            | bracket              |   |     | X   | X   | X   | Χ             | Χ       |
| 58             | 158160 | Clip                              | clip                 |   |     | Х   | Х   | Χ   | X             | X       |
| o.Ab           | b.     |                                   |                      |   |     |     |     |     |               |         |
|                | 293616 | Luftgitter kompl. ret             | urn air assembly     |   | X   | X   | X   | X   | X             |         |

| SK500062 |  |
|----------|--|

|      | Mat-Nr.  | <del>-</del>      | 5077 Description | 211     | 7    |      | <b>.</b> | <i>.</i> | <b>7</b> | 0   |
|------|----------|-------------------|------------------|---------|------|------|----------|----------|----------|-----|
| Pos. | Part No. | Description       |                  | -2W-    | -5W- | -4W- | ->₩-<br> | -6W:     | - / W -  | -8W |
| 1    | 294532   | Leitblech         | baffle           | X       |      |      |          |          |          |     |
|      | 099257   | Leitblech         | baffle           |         | Χ    | Χ    | Х        |          |          |     |
|      | 293731   | Leitblech         | baffle           |         |      |      |          | Χ        |          |     |
|      | 293768   | Leitblech         | baffle           |         |      |      |          |          | X        | X   |
| 2    | 159184   | Distanzstueck     | spacer           | Χ       | Χ    | Χ    | X        | Χ        | Χ        | X   |
| 3    | 159185   | Schraube          | screw            | Χ       | Х    | Χ    | Χ        | Χ        | Χ        | Χ   |
| 4    | 293635   | Deckblech         | evaporator cov   | er X    |      |      |          |          |          |     |
| 4    | 099258   | Deckblech         | evaporator cov   | er      | Χ    | Χ    | X        | Χ        | X        | Χ   |
| 5    | 159186   | Abdeckung         | plug             | Χ       | Х    | X    | X        | Χ        | Х        | X   |
| 6    | 099259   | Dichtung          | gasket           | χ       | Х    | X    | X        | X        | Х        | Χ   |
| 7    | 159187   | Stopfen           | block            | χ       | X    | X    | X        | X        | X        | Χ   |
| 8    | 322575   | Ventilatorfluegel | fan blade        | χ       | X    | X    | X        | Χ        | Х        | Х   |
| 9    | 159189   | Dichtung          | gasket           | χ       | Χ    | X    | X        | Χ        | Χ        | Χ   |
| 10   | 322448   | Haltebuegel       | bracket          | X       | X    | Х    | Χ        | Х        | Х        | Х   |
| 11   | 293636   | Platte            | plate            | Χ       |      |      |          |          |          |     |
| 11   | 099260   | Geblaeseplatte    | fan plate        |         | X    | Х    | Χ        |          |          |     |
|      | 293732   | Geblaeseplatte    | fan plate        |         |      |      |          | Х        |          |     |
|      | 293769   | Geblaeseplatte    | fan plate        |         |      |      |          |          | Χ        | Χ   |
| 12   | 159194   | Mutter            | nut              | Χ       | X    | X    | Χ        | Χ        | Χ        | Х   |
| 13   | 324207   | Huelle            | grommet          | X       | X    | X    | X        | X        | X        | Χ   |
| 14   | 159190   | Карре             | eyelet           | Χ       | Х    | X    | Χ        | Χ        | X        | Χ   |
| 15   | 260362   | Verdampfermotor   | motor, evapor.   | blowerX | X    | X    | X        |          |          |     |
|      | 099514   | Verdampfermotor   | motor, evapor.   | blower  |      |      |          | Χ        | Χ        | Χ   |
| 16   | 320526   | Thermostat        | thermostat       | Х       |      |      |          |          |          |     |
|      | 099242   | Thermostat        | thermostat       |         | X    | Χ    |          |          |          |     |
|      | 320038   | Thermostat        | thermostat       |         |      |      | Χ        | Χ        | Χ        | Χ   |
| 17   | 321372   | Clip              | clip             | Х       | Х    | X    | Χ        | Χ        | Χ        | X   |
| 18   | 294535   | Verdampfer        | evaporator coi   | L X     | Х    | Х    | Х        | Х        | X        | Х   |
| 19   | 260363   | Verdampferheizung | evaporator hea   |         |      |      |          |          |          |     |
|      | 293386   | Verdampferheizung | evaporator hea   |         | Χ    | X    |          |          |          |     |
|      | 293637   | Verdampferheizung | evaporator hea   |         |      |      | X        | Χ        | Χ        |     |
| 20   | 159192   | Clip              | clip             | Х       | Х    | Χ    | Х        | Χ        | Χ        | Χ   |
| 21   | 321389   | Schraube          | screw            | Х       | Х    | Χ    | Х        | Х        | Χ        | Х   |
| 22   | 321049   | Anschlussklemme   | terminal board   | X       |      |      |          |          |          |     |
|      | 324058   | Anschlussklemme   | terminal board   |         | Х    | Х    | Х        | Х        | Х        | Х   |
| 23   | 159193   | Steckknopf        | blug button      | χ       | X    | Χ    | X        | Χ        | Χ        | Х   |
| 24   | 159138   | Schraube          | screw            | Х       | Χ    | Х    | Χ        | Х        | Х        | Χ   |
| 25   | 324199   | Schraube          | screw            | Х       | Χ    | X    | X        | Χ        | Χ        | Χ   |
| 26   | 099261   | Dichtung          | gasket           | Х       | Χ    | Х    | Χ        | Χ        | Х        | Χ   |
| 27   | 321370   | Schraube          | screw            | X       | Х    | X    | X        | X        | V        | Х   |

| Pos<br>Pos  | . Mat-Nr.<br>. Part No. | Bezeichnung p750<br>Description | 77 Descrip     |             | -3W     | 1-4W | -5W | -6W | -7₩ | -8W |
|-------------|-------------------------|---------------------------------|----------------|-------------|---------|------|-----|-----|-----|-----|
| <br>28      | <br>159195              |                                 | ang Le         | . – – – – х | <b></b> |      |     |     |     |     |
|             | 159196                  | Winkel                          | angle          |             | X       | Х    | X   | X   | Х   | Х   |
|             | 099262                  | Winkel                          | angle          | Х           | X       | X    | X   | X   | X   | X   |
| 29          | 159197                  | Schraube                        | screw          | X           | X       | X    | X   | X   | X   | X   |
| 30          | 159162                  | Schraube                        | screw          | X           | X       | X    | X   | X   | X   | x   |
| 31          | 260365                  | Huelle                          | grommet        | X           | X       | X    | X   | X   | X   | X   |
| 32          | 159198                  | Clip                            | clip           | X           | X       | X    | X   | X   | X   | X   |
| 33          | 099263                  | Dichtung                        | gasket         | X           | X       | X    | X   | X   | X   | X   |
| 34          | 099264                  | Dichtung                        | gasket         | X           | X       | X    | X   | X   | X   | X   |
| 35          | 294542                  | Luftkanal                       | air tunnel     | X           | X       | X    | X   | X   | X   | X   |
| 36          | 320118                  | Clip                            | clip           | X           | ^       | ^    |     | ^   | ^   | ^   |
| 37          | 159191                  | Winkel                          | angle          | X           | Х       | Х    | Х   | Х   | X   | Χ   |
| 38          | 099420                  | Kabelbaum                       | wire harness   | X           | ^       | ^    | ^   | ^   | ^   | •   |
|             | 099421                  | Kabelbaum                       | wire harness   | ,,          |         | X    |     |     |     |     |
|             | 099422                  | Kabelbaum                       | wire harness   |             | Χ       | ,    |     |     |     |     |
|             | 099423                  | Kabelbaum                       | wire harness   |             | •       |      | Х   |     |     |     |
|             | 099515                  | Kabelbaum                       | wire harness   |             |         |      | •   | Х   | Х   |     |
|             | 099755                  | Kabelbaum                       | wire harness   |             |         |      |     | ^   | ^   | Х   |
| 39          | 211992                  | Waermeaustauscher               | heat exchanger | Х           |         |      |     |     |     | ,,  |
|             | 211808                  | Waermeaustauscher               | heat exchanger |             |         | X    | Х   | Х   | Х   | Х   |
|             | 211737                  | Waermeaustauscher               | heat exchanger |             | Χ       | ^    | •   | ~   | ^   | ^   |
| 40          | 323052                  | Huelle                          | grommet        | Х           | X       | Х    | Х   | Х   | Х   | Х   |
| 41          | 320319                  | Huelle                          | grommet        | X           | X       | X    | X   | X   | X   | X   |
| 42          | 321172                  | Huelle                          | grommet        | X           | X       | X    | X   | X   | X   | X   |
| 43          | 099424                  | Halteblech                      | block          | X           | •••     |      | •   | •   | • • |     |
|             | 293398                  | Blech                           | air block      |             | Χ       | Χ    | Х   | Х   | Х   | Х   |
| 44          | 159169                  | Schraube                        | screw          | Х           | X       | X    | X   | X   | X   | X   |
| 45          | 099265                  | Dichtung                        | gasket         | X           | Χ       | X    | X   | X   | X   | X   |
| 46          | 158161                  | Clip                            | clip           | X           |         |      |     |     |     |     |
| 47          | 159131                  | Dichtung                        | gasket         | X           | Χ       | Х    | Х   | X   | Χ   | χ   |
| 48          | 293399                  | Dichtung                        | gasket         | X           | X       | X    | X   | X   | Χ   | X   |
| 49          | 322911                  | Schraube                        | screw          | X           | X       | X    | X   | X   | X   | X   |
| 50          | 099516                  | Abdeckung                       | cover          |             |         |      |     | X   | X   | X   |
| 5 1         | 099448                  | Dichtung                        | gasket         |             |         |      |     | X   | X   | X   |
| 52          | 099517                  | Dichtung                        | gasket         |             |         |      |     | Χ   | X   | X   |
| o.Al        |                         |                                 |                |             |         |      |     | ^   | ^   |     |
| <del></del> | 293738                  | Dichtung                        | sealer         |             |         |      | Х   | Х   | Х   |     |
| o.Al        |                         | - · - · · - · · · ·             | _ <b></b>      |             |         |      |     |     |     |     |
|             | 099276                  | Dichtung                        | sealer         |             |         |      | Х   | Х   |     |     |

| os. | Mat-Nr.<br>Part No. | Bezeichnung p79<br>Description | 5077 Description | -2W- | 3W- | 4W- | 5W- | 6W- | 7W-   | -8W           |
|-----|---------------------|--------------------------------|------------------|------|-----|-----|-----|-----|-------|---------------|
| 1   | 159173              | Clip                           | clip             | Х    | X   |     |     |     | . — — | - <del></del> |
|     | 158162              | Clip                           | clip             |      |     | X   |     |     |       |               |
|     | 158163              | Clip                           | clip             |      |     |     | Χ   | Χ   | Χ     | Χ             |
| 2   | 321367              | Schraube                       | screw            | X    | X   | X   | Х   | Χ   | Χ     | X             |
| 3   | 159172              | Distanzstueck                  | spacer           | X    | X   |     |     |     |       |               |
|     | 158164              | Distanzstueck                  | spacer           |      |     | X   | Х   | Χ   | Χ     | Χ             |
| 4   | 293638              | Deckblech                      | cover            |      | X   |     |     |     |       |               |
|     | 099428              | Abdeckung                      | cover            |      |     | Χ   | Χ   | Х   | Χ     | Χ             |
| 5   | 159177              | Dichtung                       | seal             | Х    | X   | X   | X   | Χ   | Χ     | Χ             |
| 6   | 293639              | Schiene                        | rail             | Х    |     |     |     |     |       |               |
|     | 293640              | Schiene                        | rail             |      |     | Χ   | Χ   | X   | Χ     | X             |
|     | 099266              | Schiene                        | rail             |      | X   |     |     |     |       |               |
| 7   | 293641              | Wand                           | shroud           | Х    |     |     |     |     |       |               |
|     | 293642              | Wand                           | shroud           |      |     | X   | X   | X   | Χ     | Χ             |
|     | 293643              | Wand                           | shroud           |      | X   |     |     |     |       |               |
| 8   | 158003              | Distanzstueck                  | spacer           | Χ    | Х   | X   | X   | X   | Χ     | Χ             |
|     | 158004              | Distanzstueck                  | spacer           | Х    | Х   | X   | X   | Χ   | Χ     | Χ             |
| 9   | 211736              | Kondensator                    | condenser        | Χ    | X   |     |     |     |       |               |
|     | 099425              | Kondensator                    | condenser        |      |     |     | X   | Χ   | Χ     | Х             |
|     | 099426              | Kondensator                    | condenser        |      |     | X   |     |     |       |               |
| 10  | 159176              | Schraube                       | screw            | Χ    | Х   | Χ   |     |     |       |               |
|     | 158165              | Schraube                       | screw            |      |     |     | Χ   | Χ   | Χ     | Χ             |
|     | 159175              | Schraube                       | screw            | Х    | Χ   | Χ   |     |     |       |               |
|     | 158166              | Schraube                       | screw            |      |     |     | Х   | X   | Χ     | Χ             |
| 11  | 260353              | Haltebuegel                    | support bracket  | Х    |     |     |     |     |       |               |
|     | 099407              | Haltebuegel                    | support bracket  |      |     | Χ   | Х   | Х   | Χ     | Χ             |
| 12  | 260354              | Buegel                         | bracket          | Х    | Х   | Χ   | Χ   | Χ   | Χ     | Χ             |
| 13  | 320541              | Stift                          | roller pin       | Χ    | Х   | Χ   | Х   | Х   | Χ     | X             |
| 14  | 158145              | Buegel                         | bracket          | X    |     |     |     |     |       |               |
| 14  | 322937              | Buegel                         | bracket          |      | Х   | Χ   | Х   | Х   | Χ     | Х             |
| 15  | 320504              | Rolle                          | roller           | X    | X   | Χ   | Х   | Χ   | Χ     | Χ             |
| 16  | 321368              | Schraube                       | screw            | Х    | Х   | Χ   | Χ   | Χ   | Х     | Х             |
| 17  | 260355              | Schiene                        | rail             | Х    | X   | X   | X   | X   | X     | X             |
|     | 320456              | Stift                          | pin roller       | X    | X   | X   | X   | X   | X     | X             |
|     | 320476              | Stift                          | pin cotter       | X    | Χ   | X   | X   | X   | X     | X             |
|     | 159169              | Schraube                       | screw            | X    | X   | X   | X   | X   | X     | X             |
|     | 159171              | Schraube                       | screw            | X    | X   | X   | X   | X   | X     | X             |

| Pos.<br>Pos. |        | Bezeichnung p75077<br>Description | Descrip         | tion<br>-2W- | 3₩- | 4W- | 5W- | 6W- | 7W- | 8 W |
|--------------|--------|-----------------------------------|-----------------|--------------|-----|-----|-----|-----|-----|-----|
| <br>22       | 158005 |                                   | support         | х            | х   | х   | х   | х   | х   | Х   |
| 23           | 324199 | Schraube                          | screw           | Х            | Χ   | Χ   | Х   | Х   | Χ   | Χ   |
| 24           | 157998 | Schraube                          | screw           | X            | χ   | X   | Χ   | χ   | Χ   | χ   |
| 25           | 157999 | Schraube                          | screw           | Х            | Χ   | X   | X   | Χ   | Χ   | Χ   |
| 26           | 159146 | Kabelclip                         | clip, cable     | Х            | Χ   |     |     |     |     |     |
| 27           | 158000 | Schraube                          | screw           | X            | X   | X   | X   | Χ   | Χ   | Χ   |
| 28           | 159179 | Schraube                          | screw           | X            | Χ   | X   | X   | X   | Χ   | Χ   |
| 29           | 159178 | Schraube                          | screw           | X            | Χ   | X   | Χ   | X   | Х   | X   |
| 30           | 159202 | Schraube                          | screw           | X            | Χ   | X   | X   | X   | Χ   | X   |
| 3 1          | 294530 | Platte                            | back            | Х            | Χ   | X   | X   | Χ   | X   | X   |
| 32           | 294527 | Trockner                          | drier           | Х            | X   | X   | Χ   | X   | Χ   | X   |
| 33           | 099372 | Ventilatorfluegel                 | fan blade       | X            | Χ   | X   | X   | X   | X   | X   |
| 3 4          | 260357 | Motor                             | motor           | Х            |     | X   | X   | X   | X   | X   |
|              | 141432 | Motor                             | motor           |              | Χ   |     |     |     |     |     |
| 35           | 320477 | Bueget                            | bracket         | Х            | Χ   | X   | Χ   | X   |     |     |
|              | 323199 | Buegel                            | bracket         |              |     | X   | Χ   | X   | X   | X   |
| 36           | 321625 | Huelle                            | grommet         | Χ            | Χ   | X   | X   | X   | χ   | Χ   |
| 37           | 320912 | Abtau-Uhr                         | timer, defrost  | Х            | Χ   | X   | X   | X   | X   | Χ   |
| 38           | 260359 | Buegel                            | bracket         | X            |     |     |     |     |     |     |
| 38           | 099267 | Buegel                            | bracket         |              | Χ   | Χ   | X   | Χ   | Χ   | Χ   |
| 39           | 158001 | Bindeglied                        | tie, electrical | Х            | Χ   | X   | X   | X   | X   | X   |
| 40           | 159174 | Clip                              | clip            | X            | Χ   | Х   | X   | Χ   | X   | X   |
| 41           | 293645 | Kabelbaum                         | wire harness    | X            |     |     |     |     |     |     |
|              | 293644 | Kabelbaum                         | wire harness    |              |     | Х   | X   | Χ   | Χ   | Χ   |
|              | 099243 | Kabelbaum                         | wire harness    |              | Χ   |     |     |     |     |     |
| 42           | 159180 | Schraube                          | screw           | Х            | Χ   | X   | X   | X   | Χ   | Χ   |
| 43           | 157997 | Niet                              | rivet           | Χ            | Χ   | X   | Χ   | X   | Χ   | Χ   |
| 44           | 158002 | Schraube                          | screw           | Χ            | Χ   | X   | Χ   | Х   | Χ   | X   |
| 46           | 099269 | Kondensator                       | capacitor       |              | χ   |     |     |     |     |     |
| 47           | 320204 | Filter                            | filter          |              |     | X   | X   | X   | Χ   | X   |
|              | 099268 | Filter                            | filter          |              | X   |     |     |     |     |     |
| 48           | 159169 | Schraube                          | screw           |              |     | Χ   | Χ   | Χ   | Χ   | Χ   |
| 49           | 158167 | Klemme                            | clamp           |              |     | Χ   | Χ   | Χ   | Χ   | X   |
| 5 1          | 158168 | Kabelbinder                       | wire tie        |              |     | Х   |     |     |     |     |
| 52           | 158169 | Klemme                            | clamp           |              |     | Χ   | Χ   | χ   | Χ   | Χ   |