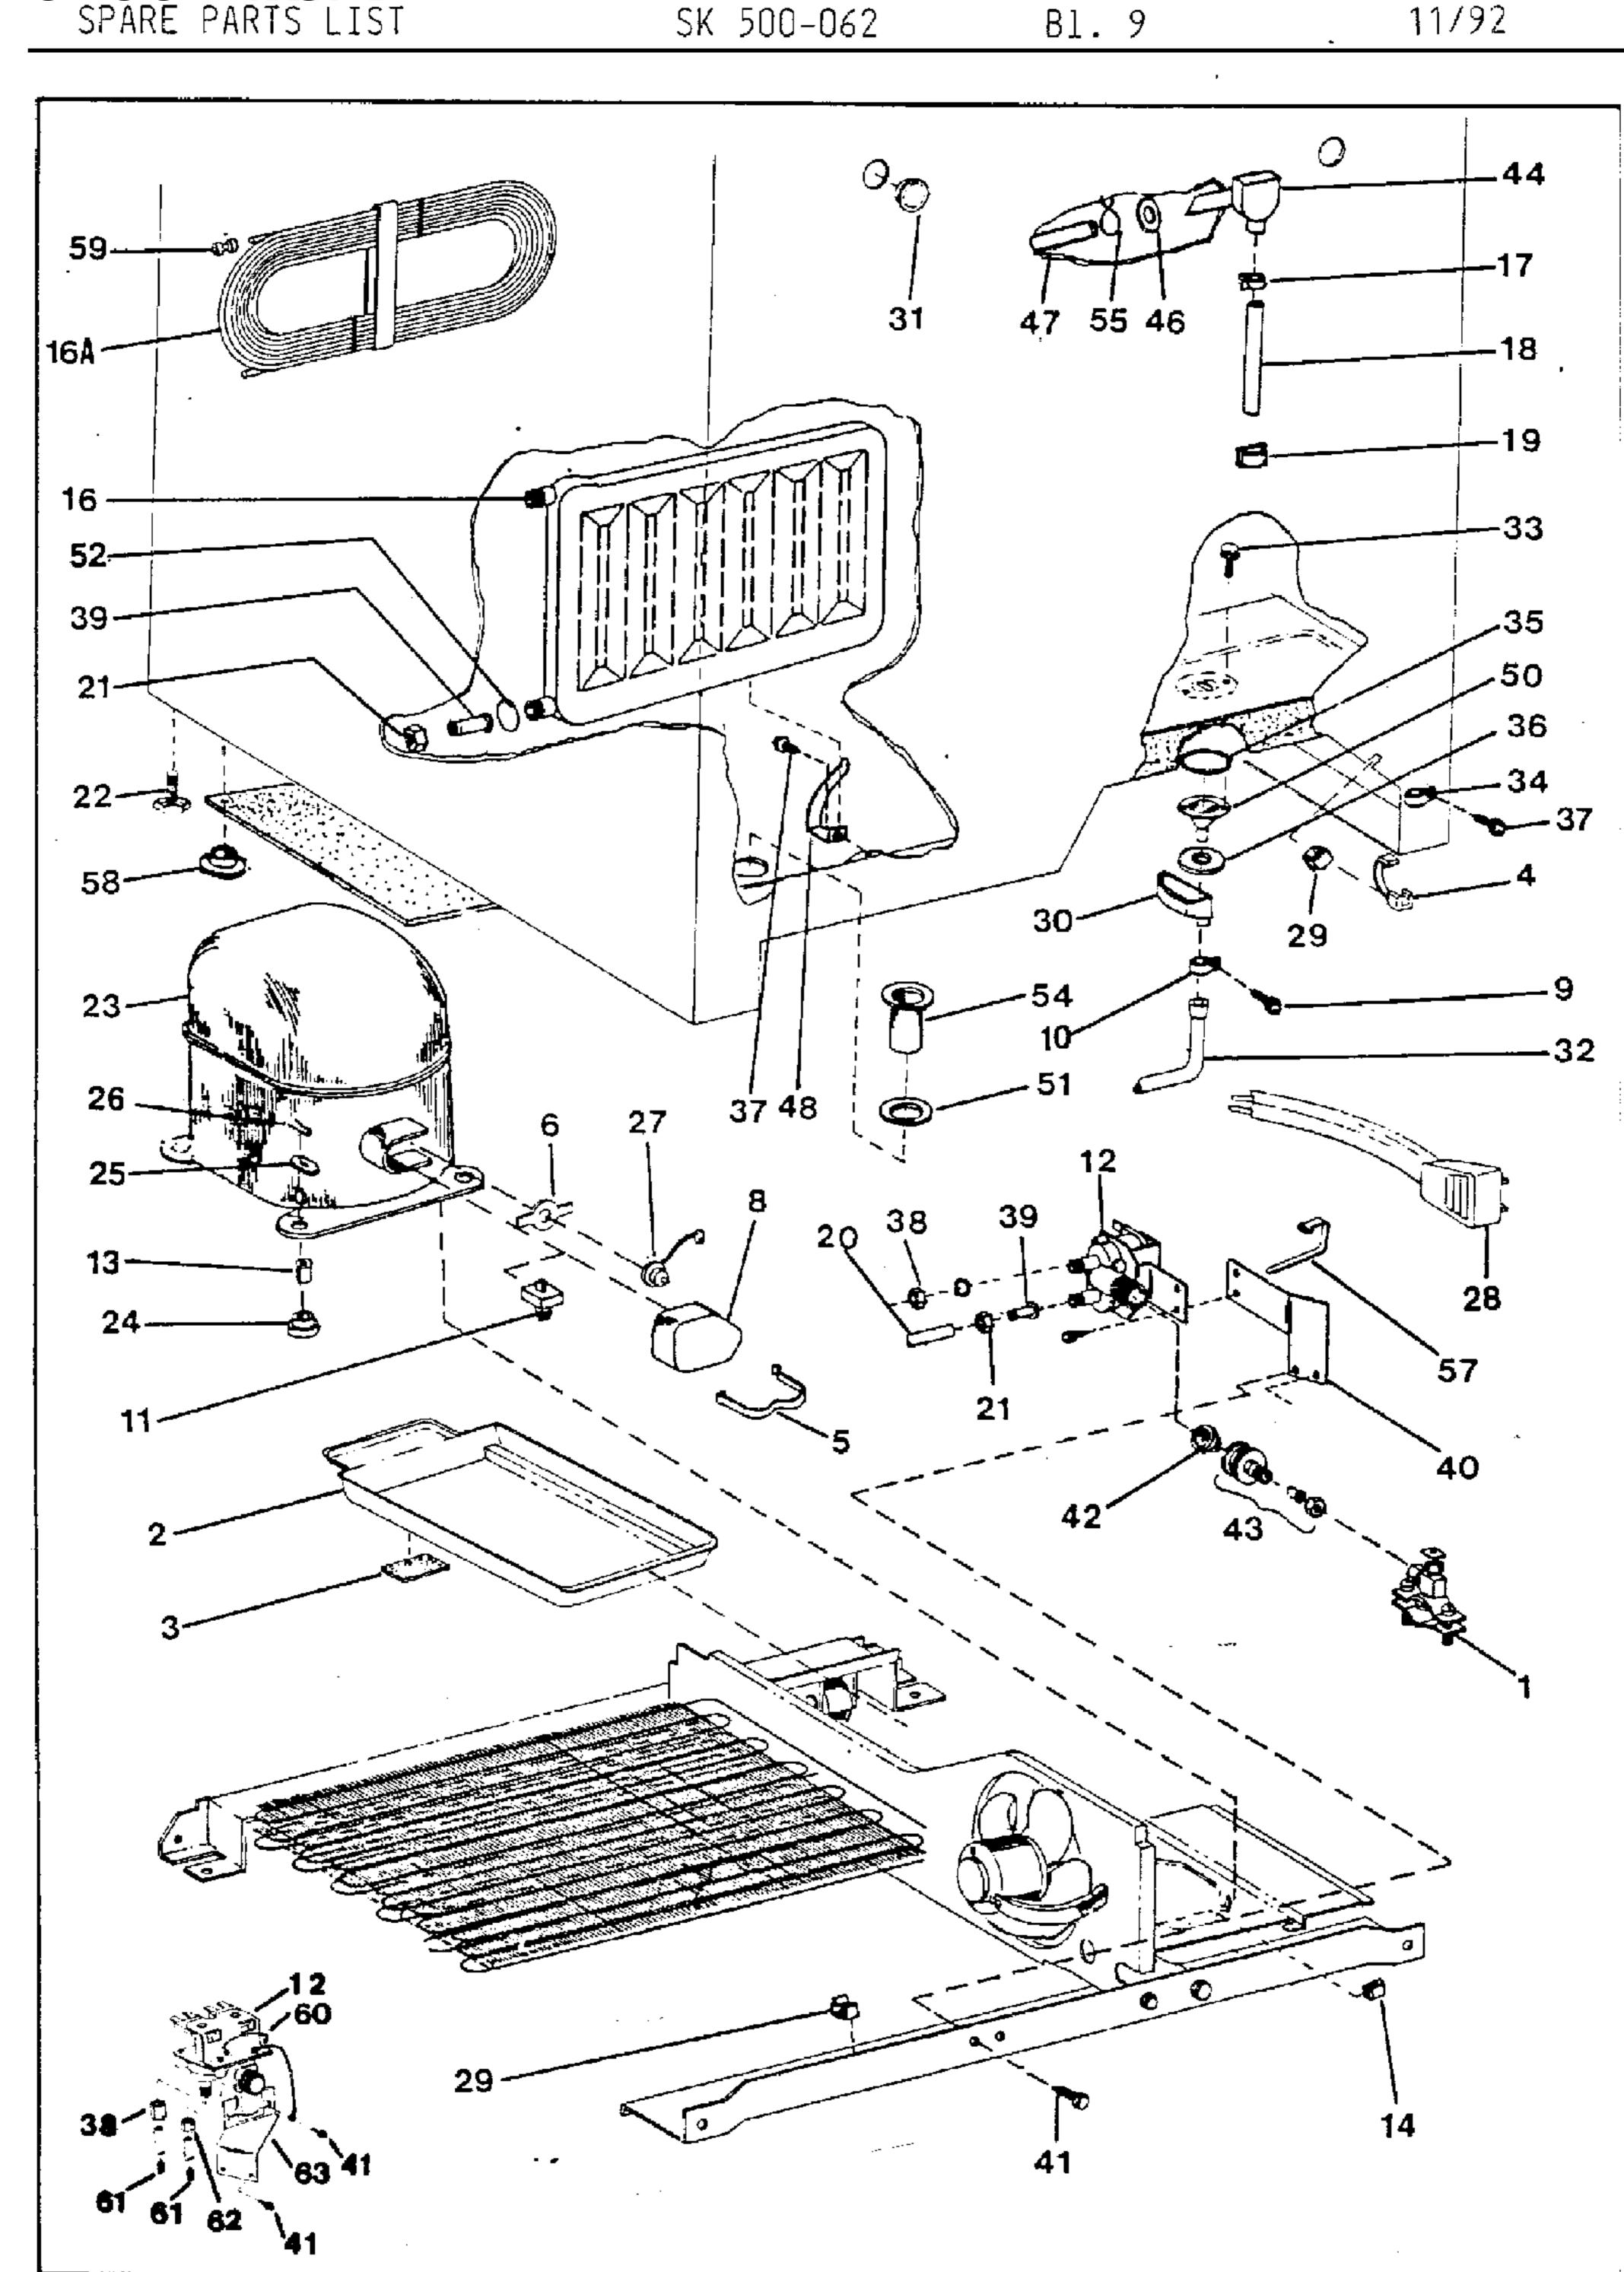

## GAGGENAU Stueckliste E650087

| Ç  | V | ς | A | Λ | 0 | ٨ | 2 |  |
|----|---|---|---|---|---|---|---|--|
| L) | 1 | _ |   | - |   | • | _ |  |

|     | Mat-Nr.<br>Part No. | Bezeichnung p7507<br>Description | 7 Description       | -2W- | -3W- | -4W- | -5W- | -6W- | -7W- | -8w |
|-----|---------------------|----------------------------------|---------------------|------|------|------|------|------|------|-----|
| 1   | 321691              | Ventil                           | saddle valve        | X    |      | X    | X    | X    |      |     |
| 2   | 294529              | Wasserauffanschale               | pan, drain          | X    | X    | χ    | Х    | Х    | Х    | X   |
| 3   | 320186              | Unterlage                        | pad                 | Χ    | X    | Χ    | X    | X    | Χ    | X   |
| 4   | 159167              | Zugentiastung                    | strain relief       | X    |      |      |      |      |      |     |
|     | 158006              | Zugentiastung                    | strain relief       |      | X    | X    | Χ    | Х    | Х    | X   |
| 5   | 159166              | Clip                             | clip                | Χ    | X    | X    | X    | X    | Χ    | Х   |
| 6   | 159164              | Feder                            | spring              | Χ    |      |      |      |      |      |     |
| 6   | 158007              | Feder                            | spring              |      | X    | X    | Χ    | Χ    | Х    | X   |
| 8   | 159165              | Карре                            | cover               | X    | X    | X    | X    | X    | Х    | Х   |
| 9   | 159169              | Schraube                         | screw               | Χ    | Х    | X    | X    | Х    | Х    | Х   |
| 10  | 158008              | Klemme                           | clamp               | Χ    | X    | Χ    | X    | Х    | Х    | Х   |
| 11  | 320591              | Relais                           | relay               | Χ    | Х    | Χ    | Χ    | Х    | Х    | Χ   |
| 12  | 158170              | Magnetventil                     | solenoid valve      | Χ    |      |      |      |      |      |     |
|     | 158009              | Magnetventil                     | solenoid valve      |      | Х    | X    | Χ    | Х    |      |     |
|     | 322599              | Magnetventil                     | solenoid valve      |      |      |      |      |      | Χ    | χ   |
| 13  | 323639              | Huelse                           | sleeve              | Х    |      |      |      |      |      |     |
| 14  | 158171              | Clip                             | clip                | X    |      |      |      |      |      |     |
| 15  | 158172              | Clip                             | clip                | Χ    |      |      |      |      |      |     |
| 16  | 294547              | Wasserreservoir                  | water tank          | Χ    | X    | Χ    |      |      |      |     |
| 16a | a293660             | Schlauch-Wasserreser             | v. coil water tank  |      |      |      | Χ    | Χ    | X    | Χ   |
| 17  | 321672              | Klemme                           | clamp               | X    | X    | Х    | X    | Х    | X    | Χ   |
| 18  | 294526              | Rohr                             | tube                | Х    | X    | Х    | Х    | Χ    |      |     |
| 19  | 158010              | Clip                             | clip                | Χ    | X    | Χ    | X    | Х    | X    | X   |
| 20  | 294520              | Plastikhuelle                    | plastSc tubing      | Х    | X    | Х    | Х    | Х    |      |     |
| 21  | 320457              | Mutter                           | nut                 | Х    | Х    | Х    | X    | Х    |      |     |
| 22  | 321538              | Bolzen                           | bolt                | Χ    | Х    | Χ    | Х    | Χ    | Х    | Χ   |
| 23  | 141490              | Kompressor                       | compressor          | X    |      | X    | Х    | X    | X    | Χ   |
|     | 141431              | Kompressor                       | compressor          |      | Х    |      |      |      |      |     |
| 24  | 320166              | Gummifuehrung                    | rubber grommet      | Х    | X    | X    | Х    | Х    | X    | Х   |
| 25  | 320458              | Scheibe                          | washer              | Х    | X    | Х    | X    | X    | Х    | X   |
| 26  | 322382              | Clip                             | clip                | Х    | χ    | Χ    | Х    | Х    | Х    | Х   |
| 27  | 320537              | Protektor                        | overload, compresso | r X  | X    | Χ    | X    | X    | Χ    | X   |
| 28  | 158173              | Stecker                          | set, cord           |      |      | X    | Χ    | Χ    | Χ    | X   |
|     | 158174              | Stecker                          | set, cord           | X    | Χ    |      |      |      |      |     |
| 29  | 159146              | Kabelclip                        | cable clip          | Χ    | Χ    |      |      |      |      |     |
| 30  | 321343              | Kappe                            | cup                 | Χ    | Χ    | Χ    | X    | Х    | Χ    | X   |
| 31  | 158011              | Steckknopf                       | plug button         | Χ    | Χ    | Х    | Х    | X    | Χ    | X   |
|     |                     |                                  |                     |      |      |      |      |      |      |     |

| os. | Mat-Nr.  | Bezeichnung      | p75077 | Desc             | ripti |      |     |      |      |      |         |
|-----|----------|------------------|--------|------------------|-------|------|-----|------|------|------|---------|
| os. | Part No. | Description      |        |                  | -21   | N-3W | -4W | -5W- | -6W· | -7W- | -81<br> |
| 3   | 323568   | Schraube         |        | screw            | Х     | Х    | Χ   | X    | Χ    | X    | Χ       |
| 4   | 158167   | Klemme           |        | clamp            | X     |      | Χ   | X    | X    | X    | Χ       |
| 5   | 099270   | Dichtung         |        | sealer           | Х     | Χ    |     |      |      |      |         |
|     | 158175   | Dichtung         |        | sealer           | Х     | Χ    | Χ   | X    | X    |      |         |
| 6   | 260364   | Huelle           |        | grommet          | X     | Χ    | Х   | X    | X    | Χ    | Χ       |
| 7   | 159168   | Schraube         |        | screw            | Х     | Χ    | Χ   | X    | X    | X    | X       |
| 8   | 320720   | Mutter           |        | nut              | X     | X    | Χ   | X    | Χ    | Χ    | X       |
| 9   | 320480   | Einlage          |        | insert           | Х     | Χ    | Χ   | X    | X    | X    | X       |
| 0   | 320142   | Buegel           |        | bracket          | X     | Χ    | Х   | X    | Χ    |      |         |
| 1   | 159170   | Schraube         |        | screw            | Х     | Χ    | Χ   |      |      |      |         |
|     | 158176   | Schraube         |        | screw            |       |      |     | X    | Χ    | X    | Х       |
| 2   | 293646   | Filterschlauch   |        | filter hose      | Х     |      |     |      |      |      |         |
| 3   | 159163   | Befestigungstei  | L      | coupling, filter | · X   | Χ    | Χ   | Χ    | X    | X    | Х       |
| 4   | 260350   | Fuellrohr        |        | fill tube        | Х     | Χ    | Χ   | Χ    | X    | X    | Χ       |
| 6   | 260351   | Fuehrung         |        | grommet          | Х     | Χ    | Χ   | Χ    | X    | X    | X       |
| 7   | 321632   | Verlaengerung    |        | extension        | Х     | X    |     | X    | X    | Χ    | Χ       |
| 8   | 159204   | Clip             |        | clip             | Х     | χ    | Χ   |      |      |      |         |
| 9   | 293400   | Isolierung       |        | insulation       | Х     | Χ    | Χ   | X    | Χ    | Χ    | Х       |
| 0   | 321648   | Ablaufrohr       |        | tube, drain      | Х     | Χ    | Χ   | Χ    | Χ    | Χ    | Χ       |
| 1   | 320110   | Huelle           |        | grommet          | X     | X    | Χ   | X    | X    | Χ    | Χ       |
| 2   | 320536   | 0-Ring           |        | 0-ring           | Х     | χ    | X   | X    | Χ    | Χ    |         |
| 4   | 321065   | Ablaufrohr       |        | tube, drain      |       |      | Χ   | X    | X    | X    | X       |
| 5   | 323286   | Klemme           |        | clamp            |       | Χ    | Χ   | Χ    | Χ    | X    | Х       |
| 6   | 158177   | Schraube         |        | screw            |       |      | Χ   | X    | X    | X    | X       |
| 7   | 158178   | Bindeglied       |        | tie, electrical  |       |      | X   | Χ    | X    | X    | Χ       |
| 8   | 323295   | Steckknopf       |        | plug button      |       |      | Χ   | X    | Χ    | Χ    | X       |
| 9   | 158179   | Huelse           |        | tube             |       |      |     | X    | X    | X    | X       |
| 0   | 158283   | Klip             |        | clip             |       |      |     |      |      | Χ    | Χ       |
| 1   | 322633   | Feder, Anti-Kink |        | spring, anti-kin | k     |      |     |      |      | X    | Χ       |
|     | 322916   | Feder, Anti-Kin  |        | spring, anti-kin |       |      |     |      |      | X    | X       |
| 2   | 321670   | Mutter           |        | nut              |       |      |     |      |      | X    | Χ       |
| 3   | 320554   | Buegel           |        | bracket          |       |      |     |      |      | Χ    | Х       |