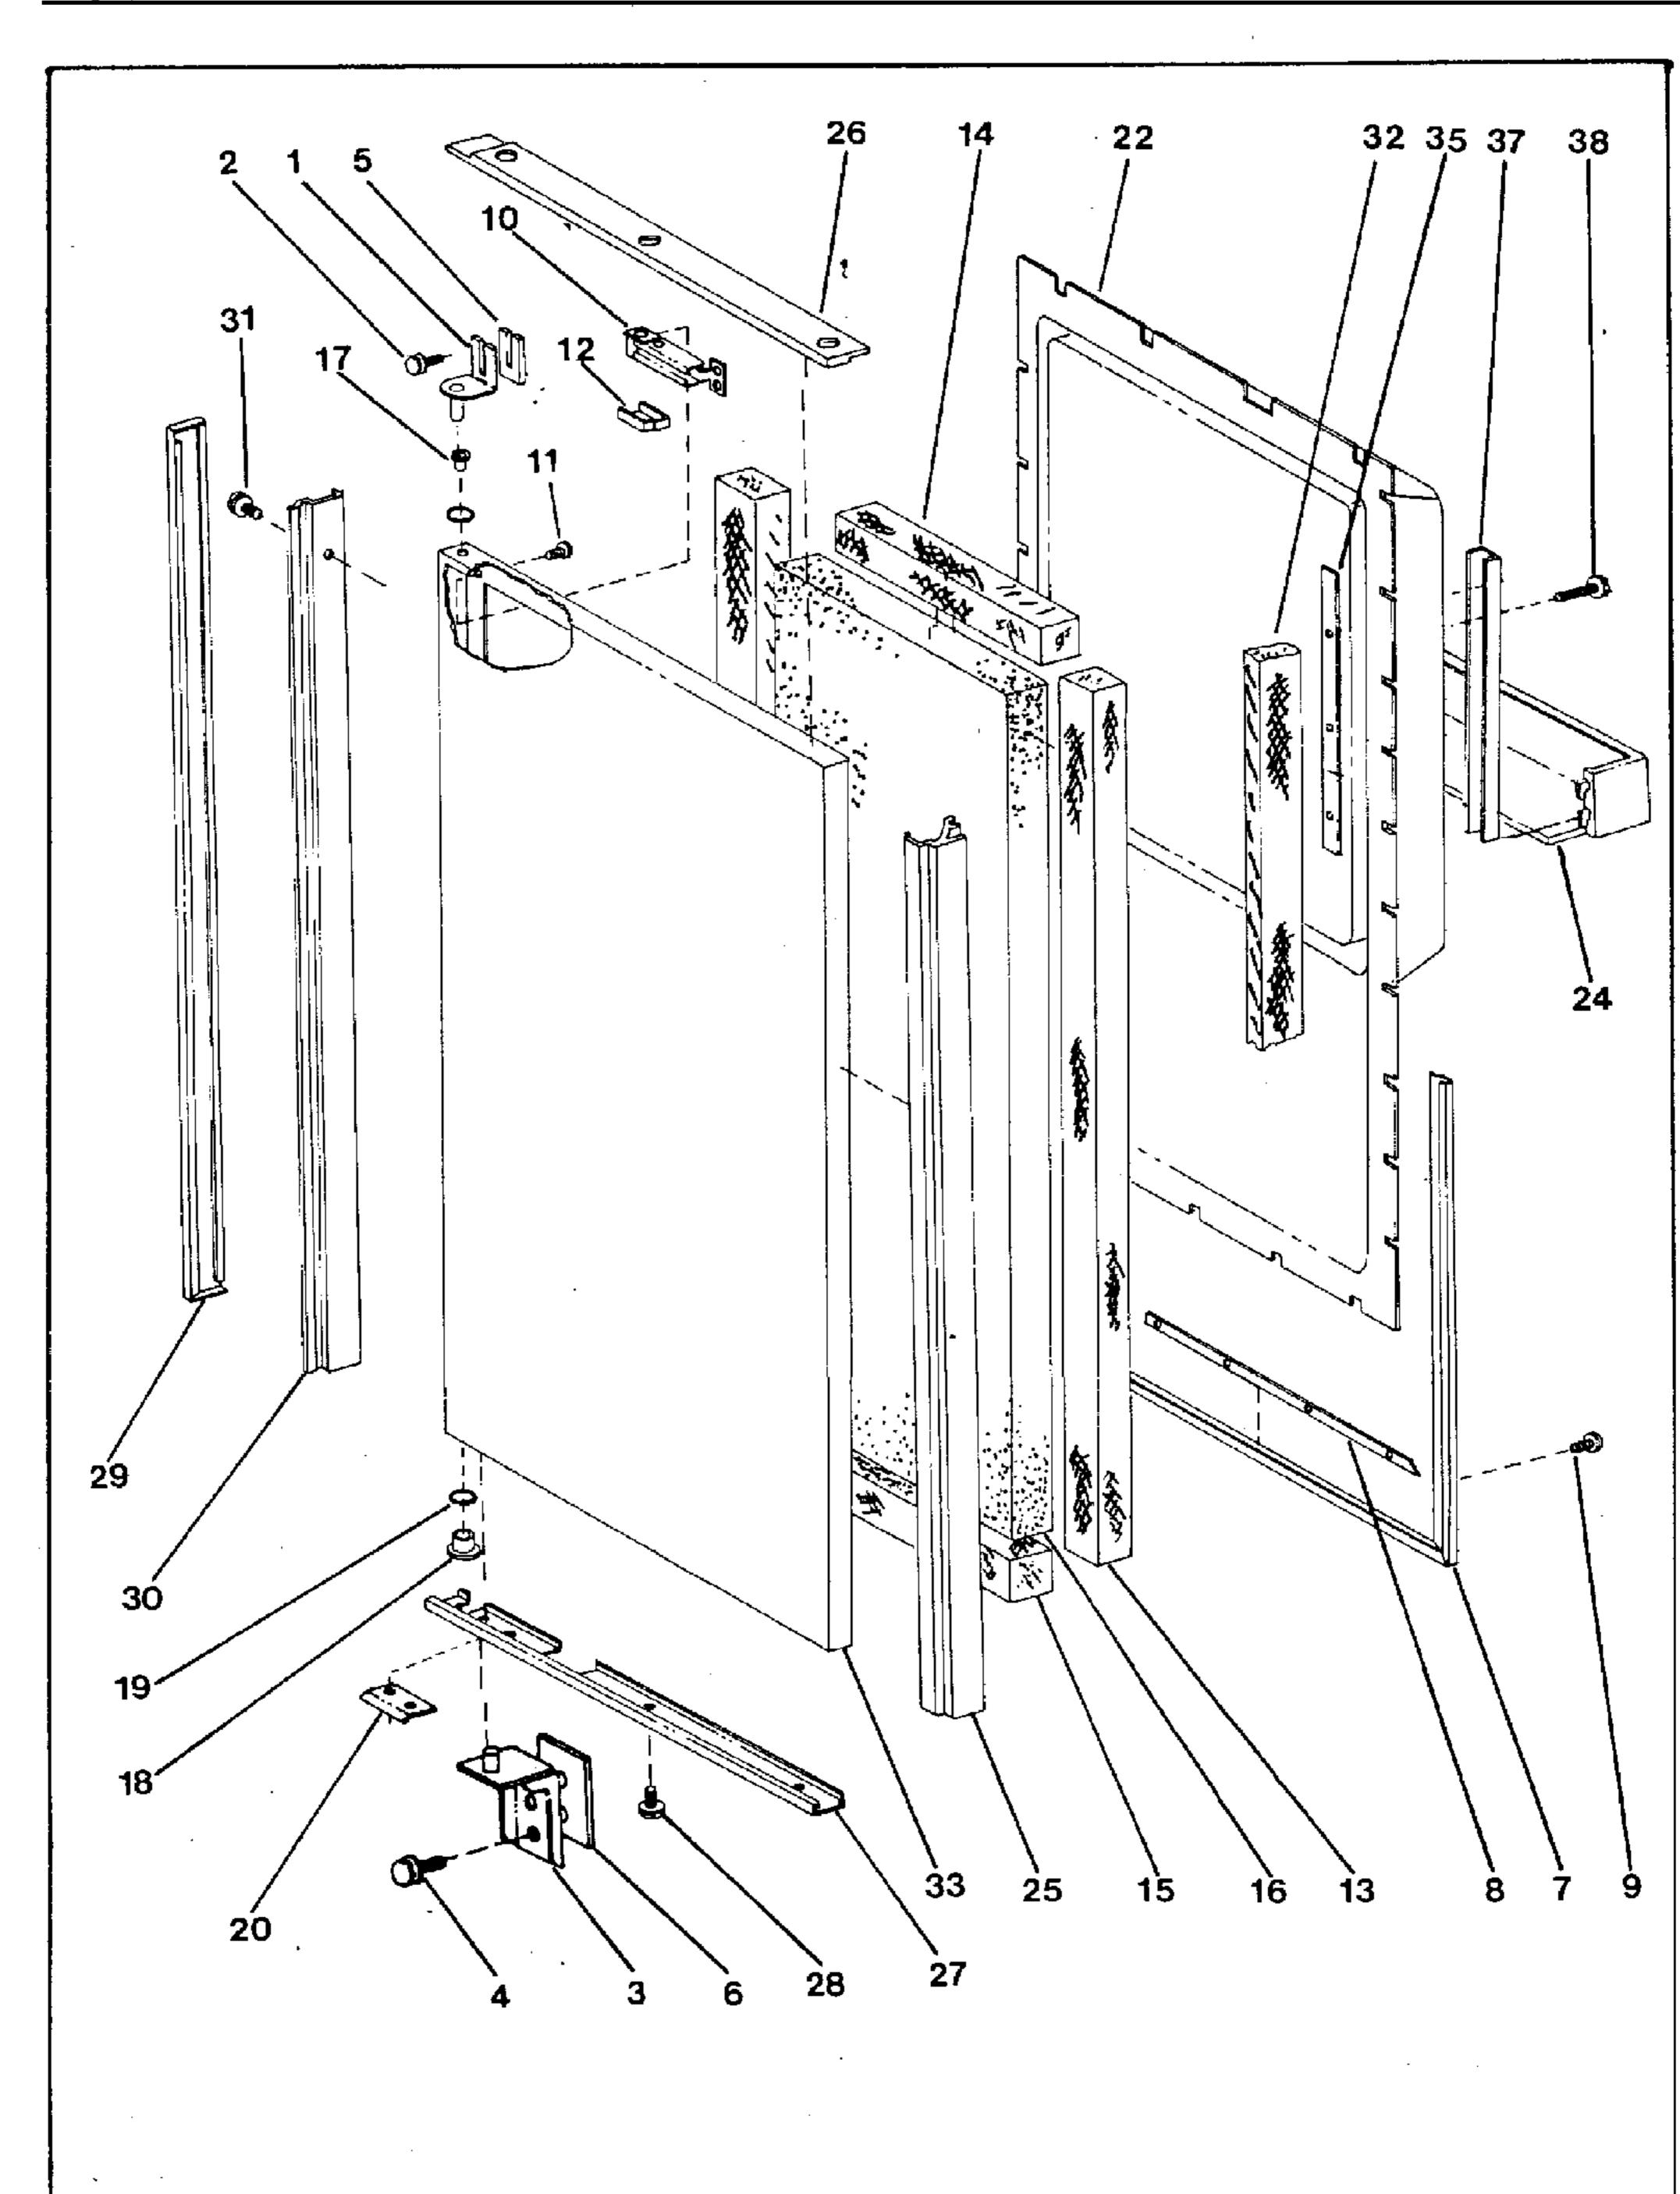

RE PARTS LIST

SK 500-062

B1. 2

| S | t | u | e | С | k | Ĺ | 7 | S | t | е |  |
|---|---|---|---|---|---|---|---|---|---|---|--|
| C | v | Ė | Λ | Λ | Λ |   | 2 |   |   |   |  |

|    | . Part No. | Bezeichnung P75077<br>Description | Description        | -2W- | -3W- | 4W- | 5W- | 6W- | 7W- | 8₩ |
|----|------------|-----------------------------------|--------------------|------|------|-----|-----|-----|-----|----|
| 4  |            |                                   |                    |      |      |     |     |     |     |    |
| 1  | 320453     | Scharnier, Gefr.                  | hinge, freezer     | X    |      | X   |     | Х   | Х   | X  |
| 2  | 321390     | Schraube                          | screw              | X    | X    | X   | X   | X   | X   | X  |
| 3  | 321631     | Scharnier, Gefr. unten            | hinge, freezer bot | Tomx | X    | X   | X   | X   | X   | X  |
| 4  | 320970     | Schraube                          | screw              | X    | X    | X   | X   | X   | X   | X  |
| 5  | 322921     | Unterlage                         | shim               | X    | X    | X   | X   | X   | X   | X  |
|    | 324073     | Unterlage                         | shim               | X    | X    | X   | X   | X   | X   | X  |
| ,  | 159224     | Unterlage                         | shim               | X    | X    | X   | X   | X   | Х   | X  |
| 6  | 159216     | Unterlage                         | shim               | Х    | X    | X   | X   | X   | X   | Х  |
|    | 159217     | Unterlage                         | shim               | ×    | Х    | X   | X   | X   | X   | X  |
|    | 321089     | Unterlage                         | shim               | X    | Х    | X   | X   | X   | X   | Х  |
| 7  | 212001     | Tuerdichtung                      | door gasket        |      | X    | X   | X   | X   | X   | X  |
| 8  | 159227     | Haltebuegel, rechts               | retainer, right    |      |      | X   |     | Х   | Х   | X  |
|    | 159228     | Haltebuegel, links                | retainer, left     |      | Χ    |     | X   | Х   | X   | Х  |
|    | 294572     | Haltebuegel, oben + unter         | retainer, top + bo | ttoX | Х    | Х   | X   | X   | X   | Х  |
| 9  | 321370     | Schraube                          | screw              | Х    |      |     |     |     |     |    |
|    | 157986     | Schraube                          | screw              |      | Х    | Χ   | X   | X   | X   | Χ  |
| 10 | 159234     | Tuerverschluss                    | door closure       | Х    | X    | X   | Χ   | X   | X   | Х  |
| 11 | 159210     | Schraube                          | screw              | Χ    | Х    | Χ   | X   | Χ   | Χ   | Χ  |
| 12 | 320479     | Verschlussdichtung                | cover, ciosure     | Х    | X    | Х   | X   | Χ   | Χ   | Χ  |
| 13 | 159238     | Isolierung                        | insulation         | Χ    | X    | Χ   | Х   | Х   | X   | Х  |
| 14 | 159235     | Isolierung                        | insulation         | Χ    | X    | Χ   | Χ   | X   | X   | Χ  |
| 15 | 159236     | Isolierung                        | insulation         | Χ    | X    | Χ   | X   | X   | X   | Х  |
| 16 | 159240     | Styroporfuellung f. Tuer          | foam slab, door    | X    | X    | X   | X   | X   | X   | Χ  |
| 17 | 320971     | Huelse                            | bushing            | Χ    | X    | X   | Χ   | Х   | X   | Χ  |
| 18 | 320534     | Huelse                            | bushing            | X    | X    | X   | Χ   | Х   | Χ   | Χ  |
| 19 | 321843     | 0-Ring                            | 0-ring             | Χ    |      |     |     |     |     |    |
| 20 | 159220     | Tuerstopper                       | door stop          |      |      | X   | X   | Χ   | Χ   | χ  |
| 22 | 212002     | Tuerblende, innen                 | inner door panel   | χ    | Χ    |     |     |     |     |    |
|    | 293622     | Tuerblende, innen                 | inner door panel   |      |      | Χ   | Χ   | Χ   | Χ   | Χ  |
| 24 | 293388     | Tuerfach kompl.                   | shelf assembly     | Х    | Χ    | Χ   | Χ   | Χ   | Χ   | Χ  |
| 25 | 212003     | Tuergriff                         | handle             | Х    | Χ    | Χ   | Χ   | Χ   | Χ   | χ  |
| 26 | 294575     | Obere Tuerleiste                  | trim, door top     | X    | X    | X   | X   | Χ   | X   | Χ  |
|    | 294576     | Untere Tuerleiste                 | trim, door bottom  | Х    | X    | X   | X   | X   | X   | X  |
| 28 | 159214     | Schraube                          | screw              | X    | X    |     |     |     |     | -  |
|    | 158152     | Schraube                          | screw              |      | - *  | Χ   | Х   | Χ   | Х   | Х  |
| 29 | 294580     | Leiste                            | trim               | Х    | χ    | X   | X   | X   | X   | X  |

RE PARTS LIST

SK 500-062

B1. 2

|        | . Mat-Nr.<br>. Part No. | Bezeichnung<br>Description | _                    | -2W-  | 3W- | 4W- | 5W- | 6W- | 7W- | 8W |
|--------|-------------------------|----------------------------|----------------------|-------|-----|-----|-----|-----|-----|----|
| <br>30 | <br>294581              | Haltebuegel                | <br>retainer         | <br>Х |     |     |     |     |     |    |
|        | 099499                  | Haltebuegel                | retainer             |       | Χ   | X   | Χ   | Χ   | Χ   | X  |
| 3 1    | 159215                  | Schraube                   | screw                | Χ     | X   |     |     |     |     |    |
|        | 321622                  | Schraube                   | screw                |       |     | X   | X   | X   | Χ   | X  |
| 32     | 159213                  | Isolierung                 | insulation           | Χ     | Χ   | Х   | Χ   | Χ   | Х   | Χ  |
| 33     | 212004                  | Tuerverkl. unt., Gefr.     | panel, lower freezer | X     |     |     |     |     |     |    |
|        | 293623                  | Tuerverkl. unt.,Gefr.      | panel, lower freezer |       |     | Χ   |     |     |     |    |
|        | 099246                  | Tuerverkl. unt., Gefr.     | · _                  |       | Х   |     |     |     |     |    |
|        | 211837                  | Tuerverkl. unt., Gefr.     | panel, lower freezer |       |     |     | Χ   | Χ   | X   | Χ  |
| 35     | 159230                  | Streifen                   | tap strip            | Χ     | X   | Х   | Χ   | Χ   | Χ   | Χ  |
| 37     | 157987                  | Aufhaengung Tuerregal      | cantilever ladder    | Χ     | Х   | Χ   | Χ   | Х   |     | Χ  |
| 38     | 159221                  | Schraube                   | screw                | Х     | Х   | Х   | Χ   | Х   |     | X  |