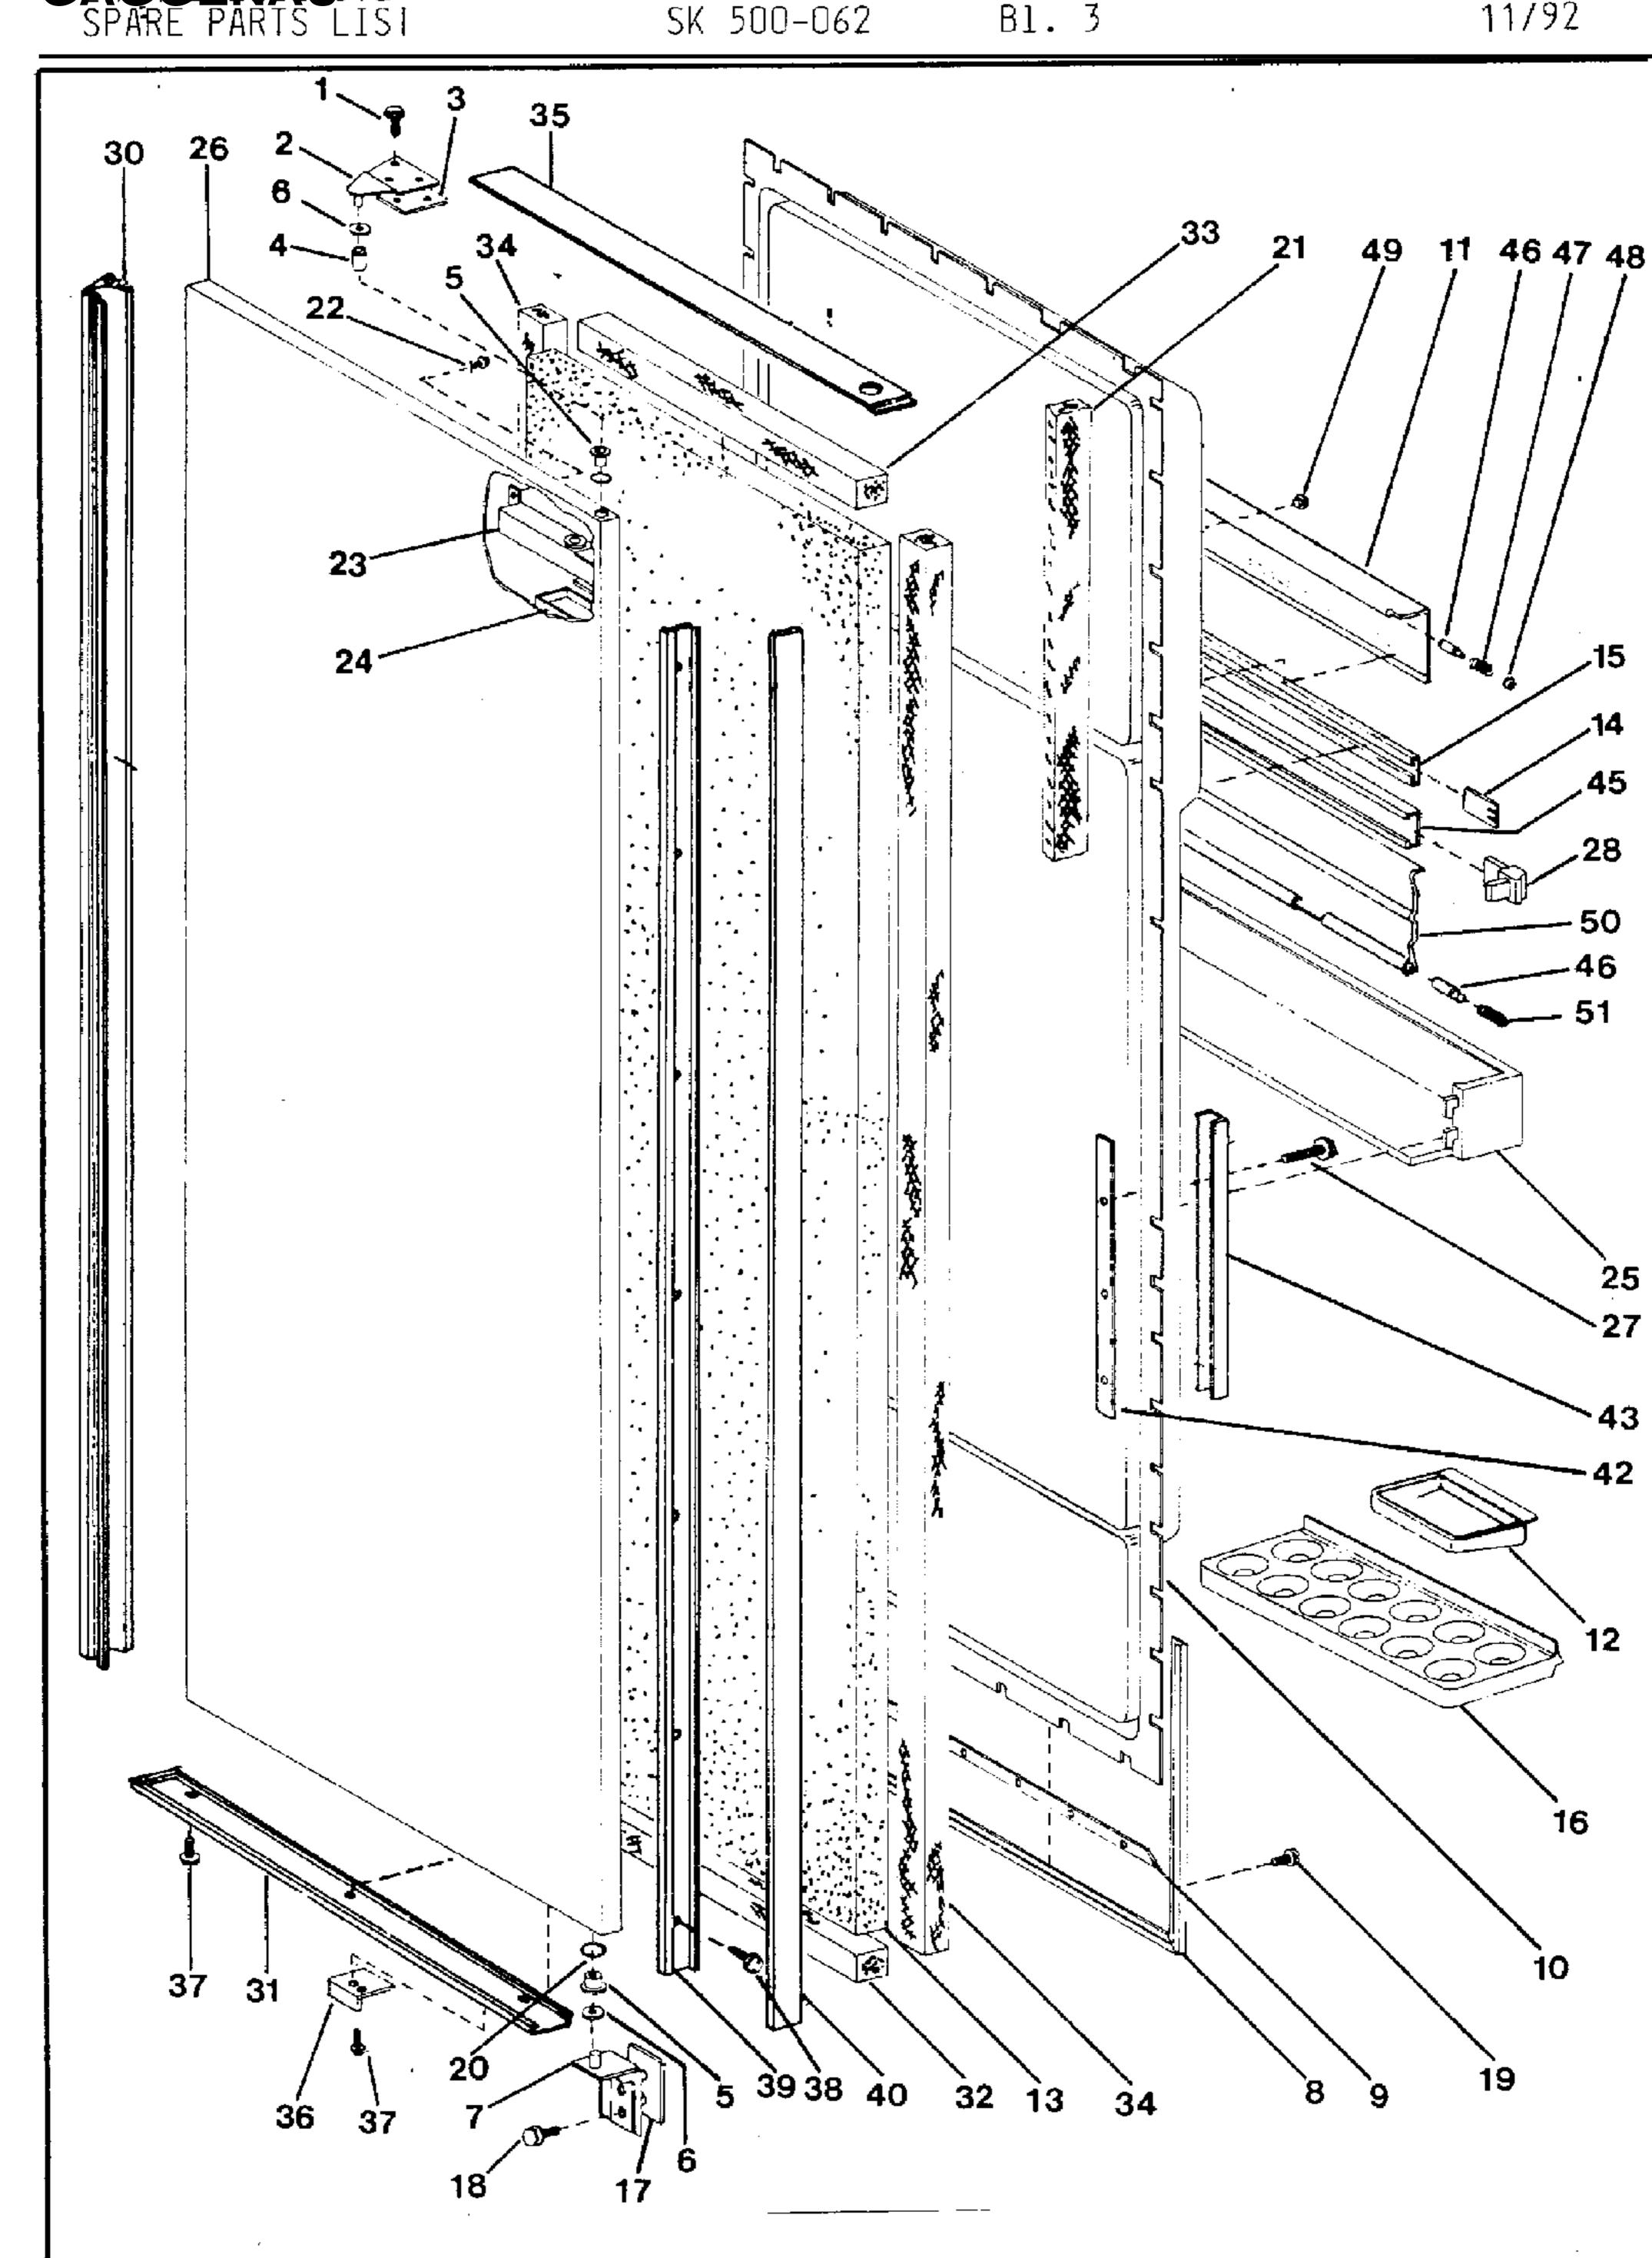

SPARE PARTS LIST

SK 500-062 Bl. 1

11/92

| Pos. | . Mat-Nr | Bezeichnung Descrip                  | tio | nP 7. | 5077 |        |   |   | <b>_</b> |
|------|----------|--------------------------------------|-----|-------|------|--------|---|---|----------|
| 1    | 320539   | Scharnier, Gefr. oben hinge, top fre | eeX | х     |      | х<br>х | х | х | Х        |
| 2    | 321390   | Schraube screw                       | Χ   | X     | χ    | X      | Х | Х | Χ        |
| 3    | 321377   | Scharnier, Gefr. hinge, freezer      | X   | X     | Χ    | X      | Х | X | х        |
| 4    | 321046   | Einlage shim                         | X   | X     | X    | X      | Χ | Χ |          |
| 5    | 157981   | Schraube screw                       | X   | X     | Χ    | X      | Χ | Χ |          |
| 6    | 322921   | Unterlage shim                       | X   | X     | Х    | X      | Χ | Χ |          |
|      | 324073   | Unterlage shim                       | Х   | X     | X    | X      | Х | Χ |          |
|      | 159224   | Unterlage shim                       | X   | Х     | X    | X      | X | Χ |          |
| 7    | 212000   | Tuerdichtung door gasket             | Х   | X     | Х    | X      | Χ | Χ | χ        |
| 8    | 159225   | Haltebuegel retainer                 | X   | Χ     | Х    | Х      | Х | X |          |
|      | 159226   | Haltebuegel retainer                 | X   | Х     | Х    | Χ      | Χ | Χ |          |
|      | 294572   | Haltebuegel retainer                 | Х   | Х     | Х    | X      | Χ | Χ |          |
| 9    | 321370   | Schraube .screw                      | Х   |       |      |        |   |   |          |
|      | 157981   | Schraube screw                       |     | Х     | Х    | Χ      | Χ | Χ |          |
| 10   | 159234   | Tuerverschluss door closure          | Х   | Х     | Х    | Χ      | Χ | Χ |          |
| 11   | 159210   | Schraube screw                       | X   | Χ     | Х    | Х      | Х | Χ |          |
| 12   | 320479   | Abdeckung cover                      | Х   | Χ     | Х    | Χ      | Х | Χ | Χ        |
| 13   | 159237   | Isolierung insulation batt           | Х   | Χ     | X    | Х      | Х | Χ | Χ        |
| 14   | 159235   | Isolierung insulation batt           | X   | X     | Х    | Χ      | Х | Χ | χ        |
| 15   | 159236   | Isolierung insulation batt           | X   | Х     | X    | Х      | Х | Χ | Χ        |
| 16   | 159239   | Styroporfuellung foam slab           | Χ   | Х     | X    | Х      | Х | Χ | χ        |
| 17   | 159231   | Huelle bushing                       | Х   | Х     | Х    | Х      | Х | Χ | Χ        |
| 18   | 159232   | Huelle bushing                       | X   | Х     | X    | Х      | Х | Χ | Χ        |
| 19   | 099427   | 0-Ring seal, O'ring                  | Х   |       |      |        |   |   |          |
| 21   | 294575   | Obere Tuerleiste door trim, top      | Х   | Χ     | X    | Х      | Х | Χ | χ        |
| 22   | 293387   | Untere Tuerleiste door trim, bottom  | Х   | Χ     | Х    | Х      | Χ | Χ | Х        |
| 23   | 159214   | Schraube screw                       | Х   | Х     | X    | X      | Х | χ | χ        |
| 24   | 294582   | Leiste trim                          | Χ   | Χ     | X    | X      | X | Х | Χ        |
| 25   | 294583   | Haltebuegel retainer                 | X   |       |      |        |   |   |          |
|      | 157982   | Haltebuegel retainer                 |     | Χ     | Х    | X      | X | Χ | Χ        |
| 26   | 159215   | Schraube screw                       | X   | Х     |      |        |   |   |          |
|      | 158152   | Schraube screw                       |     |       | X    | X      | Х | Χ | Χ        |
| 27   | 157983   | Tuerstopper -joor stop               | X   | X     | Χ    | Χ      | X | Χ | X        |
| 28   | 157984   | Tuerblende, innen inner door         | Χ   | Х     | X    | X      | Х | Χ | χ        |
| 29   | 293388   | Tuerfach kompl. shelf assembly       | Χ   | Χ     | Χ    | Х      | Х | X | χ        |
| 30   | 294579   | Tuergriff handle                     | Χ   | Х     | Х    | Х      | Х | X | Χ        |

SPARE PARTS LIST

SK 500-062 Bl. 1

11/92

| Pos. | Mat-Nr/PG | Bezeichnung          | Descri       | ption P  | 750 | 77 |   |   |   |
|------|-----------|----------------------|--------------|----------|-----|----|---|---|---|
| 31   | 212003    | Tuerverkleidung oben | panel, upper | freezerX |     |    |   |   |   |
|      | 293624    | Tuerverkleidung oben | panel, upper | freezer  |     | X  |   |   |   |
|      | 157985    | Tuerverkleidung oben | panel, upper | freezer  | X   |    |   |   |   |
|      | 211837    | Tuerverkleidung oben | panel, upper | freezer  |     |    | Χ | Χ | Χ |
| 32   | 294559    | Isolierung insulatio | n            | X        | Χ   | X  | Χ | Χ | Χ |