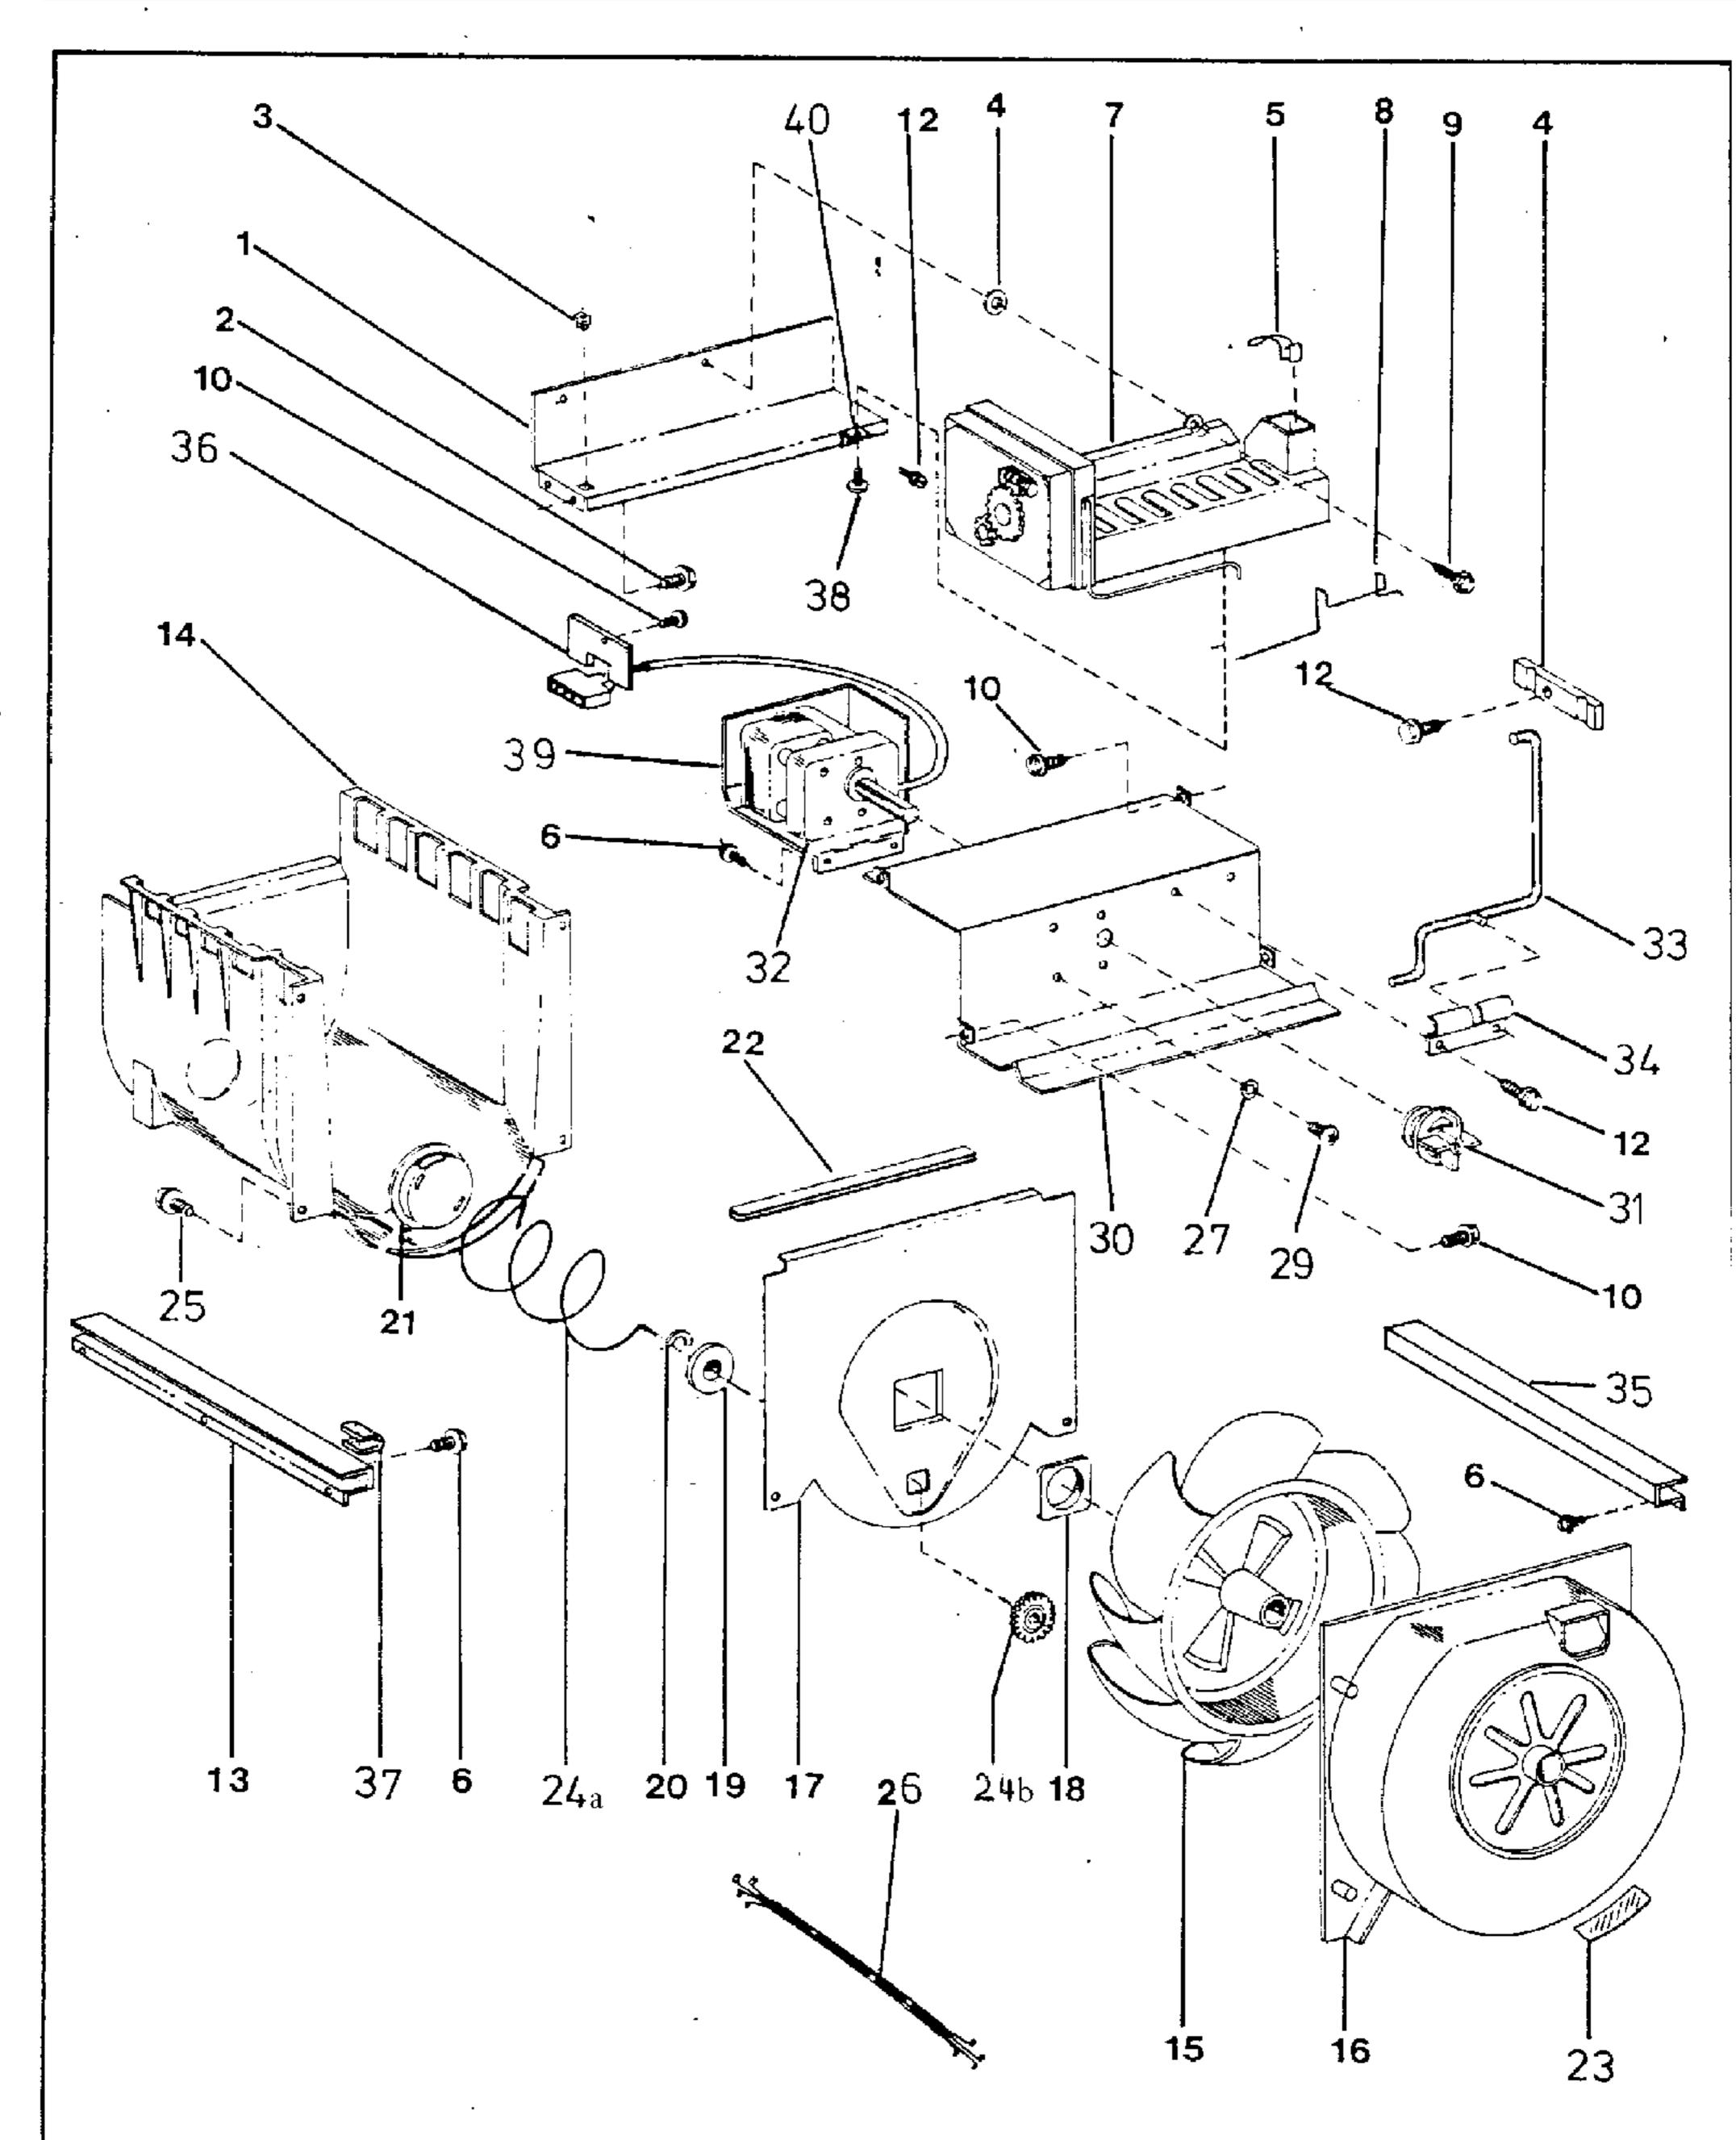

| SK500062 |  |
|----------|--|

|      | Mat-Nr.  | <del>-</del>      | 5077 Description | 211     | 7    |      | <b>.</b> | <i>.</i> | <b>7</b> | 0   |
|------|----------|-------------------|------------------|---------|------|------|----------|----------|----------|-----|
| Pos. | Part No. | Description       |                  | -2W-    | -5W- | -4W- | ->₩-<br> | -6W:     | - / W -  | -8W |
| 1    | 294532   | Leitblech         | baffle           | X       |      |      |          |          |          |     |
|      | 099257   | Leitblech         | baffle           |         | Χ    | Χ    | Х        |          |          |     |
|      | 293731   | Leitblech         | baffle           |         |      |      |          | Χ        |          |     |
|      | 293768   | Leitblech         | baffle           |         |      |      |          |          | X        | X   |
| 2    | 159184   | Distanzstueck     | spacer           | Χ       | Χ    | Χ    | X        | Χ        | Χ        | X   |
| 3    | 159185   | Schraube          | screw            | Χ       | Х    | Χ    | Χ        | Χ        | Χ        | Χ   |
| 4    | 293635   | Deckblech         | evaporator cov   | er X    |      |      |          |          |          |     |
| 4    | 099258   | Deckblech         | evaporator cov   | er      | Χ    | Χ    | X        | Χ        | X        | Χ   |
| 5    | 159186   | Abdeckung         | plug             | Χ       | Х    | X    | X        | Χ        | Х        | X   |
| 6    | 099259   | Dichtung          | gasket           | χ       | Х    | X    | X        | X        | Х        | Χ   |
| 7    | 159187   | Stopfen           | block            | χ       | X    | X    | X        | X        | X        | Χ   |
| 8    | 322575   | Ventilatorfluegel | fan blade        | χ       | X    | X    | X        | Χ        | Х        | Х   |
| 9    | 159189   | Dichtung          | gasket           | χ       | Χ    | X    | X        | Χ        | Χ        | Χ   |
| 10   | 322448   | Haltebuegel       | bracket          | X       | X    | Х    | Χ        | Х        | Х        | Х   |
| 11   | 293636   | Platte            | plate            | Χ       |      |      |          |          |          |     |
| 11   | 099260   | Geblaeseplatte    | fan plate        |         | X    | Х    | Χ        |          |          |     |
|      | 293732   | Geblaeseplatte    | fan plate        |         |      |      |          | Х        |          |     |
|      | 293769   | Geblaeseplatte    | fan plate        |         |      |      |          |          | Χ        | Χ   |
| 12   | 159194   | Mutter            | nut              | Χ       | X    | X    | Χ        | Χ        | Χ        | Х   |
| 13   | 324207   | Huelle            | grommet          | X       | X    | X    | X        | X        | X        | Χ   |
| 14   | 159190   | Карре             | eyelet           | Χ       | Х    | X    | Χ        | Χ        | X        | Χ   |
| 15   | 260362   | Verdampfermotor   | motor, evapor.   | blowerX | X    | X    | X        |          |          |     |
|      | 099514   | Verdampfermotor   | motor, evapor.   | blower  |      |      |          | Χ        | Χ        | Χ   |
| 16   | 320526   | Thermostat        | thermostat       | Х       |      |      |          |          |          |     |
|      | 099242   | Thermostat        | thermostat       |         | X    | Χ    |          |          |          |     |
|      | 320038   | Thermostat        | thermostat       |         |      |      | Χ        | Χ        | Χ        | Χ   |
| 17   | 321372   | Clip              | clip             | Х       | Х    | X    | Χ        | Χ        | Χ        | X   |
| 18   | 294535   | Verdampfer        | evaporator coi   | L X     | Х    | Х    | Х        | Х        | X        | Х   |
| 19   | 260363   | Verdampferheizung | evaporator hea   |         |      |      |          |          |          |     |
|      | 293386   | Verdampferheizung | evaporator hea   |         | Χ    | X    |          |          |          |     |
|      | 293637   | Verdampferheizung | evaporator hea   |         |      |      | X        | Χ        | Χ        |     |
| 20   | 159192   | Clip              | clip             | Х       | Х    | Χ    | Х        | Χ        | Χ        | Χ   |
| 21   | 321389   | Schraube          | screw            | Х       | Х    | Χ    | Х        | Х        | Χ        | Х   |
| 22   | 321049   | Anschlussklemme   | terminal board   | X       |      |      |          |          |          |     |
|      | 324058   | Anschlussklemme   | terminal board   |         | Х    | Х    | Х        | Х        | Х        | Х   |
| 23   | 159193   | Steckknopf        | blug button      | χ       | X    | Χ    | X        | Χ        | Χ        | Х   |
| 24   | 159138   | Schraube          | screw            | Х       | Χ    | Х    | Χ        | Х        | Х        | Χ   |
| 25   | 324199   | Schraube          | screw            | Х       | Χ    | X    | X        | Χ        | Χ        | Χ   |
| 26   | 099261   | Dichtung          | gasket           | Х       | Χ    | Х    | Χ        | Χ        | Х        | Χ   |
| 27   | 321370   | Schraube          | screw            | X       | Х    | X    | X        | X        | V        | Х   |

| Pos<br>Pos  | . Mat-Nr.<br>. Part No. | Bezeichnung p750<br>Description | 77 Descrip     |             | -3W     | 1-4W | -5W | -6W | -7₩ | -8W |
|-------------|-------------------------|---------------------------------|----------------|-------------|---------|------|-----|-----|-----|-----|
| <br>28      | <br>159195              |                                 | ang Le         | . – – – – х | <b></b> |      |     |     |     |     |
|             | 159196                  | Winkel                          | angle          |             | X       | Х    | X   | X   | Х   | Х   |
|             | 099262                  | Winkel                          | angle          | Х           | X       | X    | X   | X   | X   | X   |
| 29          | 159197                  | Schraube                        | screw          | X           | X       | X    | X   | X   | X   | X   |
| 30          | 159162                  | Schraube                        | screw          | X           | X       | X    | X   | X   | X   | x   |
| 31          | 260365                  | Huelle                          | grommet        | X           | X       | X    | X   | X   | X   | X   |
| 32          | 159198                  | Clip                            | clip           | X           | X       | X    | X   | X   | X   | X   |
| 33          | 099263                  | Dichtung                        | gasket         | X           | X       | X    | X   | X   | X   | X   |
| 34          | 099264                  | Dichtung                        | gasket         | X           | X       | X    | X   | X   | X   | X   |
| 35          | 294542                  | Luftkanal                       | air tunnel     | X           | X       | X    | X   | X   | X   | X   |
| 36          | 320118                  | Clip                            | clip           | X           | ^       | ^    |     | ^   | ^   | ^   |
| 37          | 159191                  | Winkel                          | angle          | X           | Х       | Х    | Х   | Х   | X   | Χ   |
| 38          | 099420                  | Kabelbaum                       | wire harness   | X           | ^       | ^    | ^   | ^   | ^   | •   |
|             | 099421                  | Kabelbaum                       | wire harness   | ,,          |         | X    |     |     |     |     |
|             | 099422                  | Kabelbaum                       | wire harness   |             | Χ       | ,    |     |     |     |     |
|             | 099423                  | Kabelbaum                       | wire harness   |             | •       |      | Х   |     |     |     |
|             | 099515                  | Kabelbaum                       | wire harness   |             |         |      | •   | Х   | Х   |     |
|             | 099755                  | Kabelbaum                       | wire harness   |             |         |      |     | ^   | ^   | Х   |
| 39          | 211992                  | Waermeaustauscher               | heat exchanger | Х           |         |      |     |     |     | ,,  |
|             | 211808                  | Waermeaustauscher               | heat exchanger |             |         | X    | Х   | Х   | Х   | Х   |
|             | 211737                  | Waermeaustauscher               | heat exchanger |             | Χ       | ^    | •   | ~   | ^   | ^   |
| 40          | 323052                  | Huelle                          | grommet        | Х           | X       | Х    | Х   | Х   | Х   | Х   |
| 41          | 320319                  | Huelle                          | grommet        | X           | X       | X    | X   | X   | X   | X   |
| 42          | 321172                  | Huelle                          | grommet        | X           | X       | X    | X   | X   | X   | X   |
| 43          | 099424                  | Halteblech                      | block          | X           | •••     |      | •   | •   | • • |     |
|             | 293398                  | Blech                           | air block      |             | Χ       | Χ    | Х   | Х   | Х   | Х   |
| 44          | 159169                  | Schraube                        | screw          | Х           | X       | X    | X   | X   | X   | X   |
| 45          | 099265                  | Dichtung                        | gasket         | X           | Χ       | X    | X   | X   | X   | X   |
| 46          | 158161                  | Clip                            | clip           | X           |         |      |     |     |     |     |
| 47          | 159131                  | Dichtung                        | gasket         | X           | Χ       | Х    | Х   | X   | Χ   | χ   |
| 48          | 293399                  | Dichtung                        | gasket         | X           | X       | X    | X   | X   | Χ   | X   |
| 49          | 322911                  | Schraube                        | screw          | X           | X       | X    | X   | X   | X   | X   |
| 50          | 099516                  | Abdeckung                       | cover          |             |         |      |     | X   | X   | X   |
| 5 1         | 099448                  | Dichtung                        | gasket         |             |         |      |     | X   | X   | X   |
| 52          | 099517                  | Dichtung                        | gasket         |             |         |      |     | Χ   | X   | X   |
| o.Al        |                         |                                 |                |             |         |      |     | ^   | ^   |     |
| <del></del> | 293738                  | Dichtung                        | sealer         |             |         |      | Х   | Х   | Х   |     |
| o.Al        |                         | - · - · · - · · · ·             | _ <b></b>      |             |         |      |     |     |     |     |
|             | 099276                  | Dichtung                        | sealer         |             |         |      | Х   | Х   |     |     |