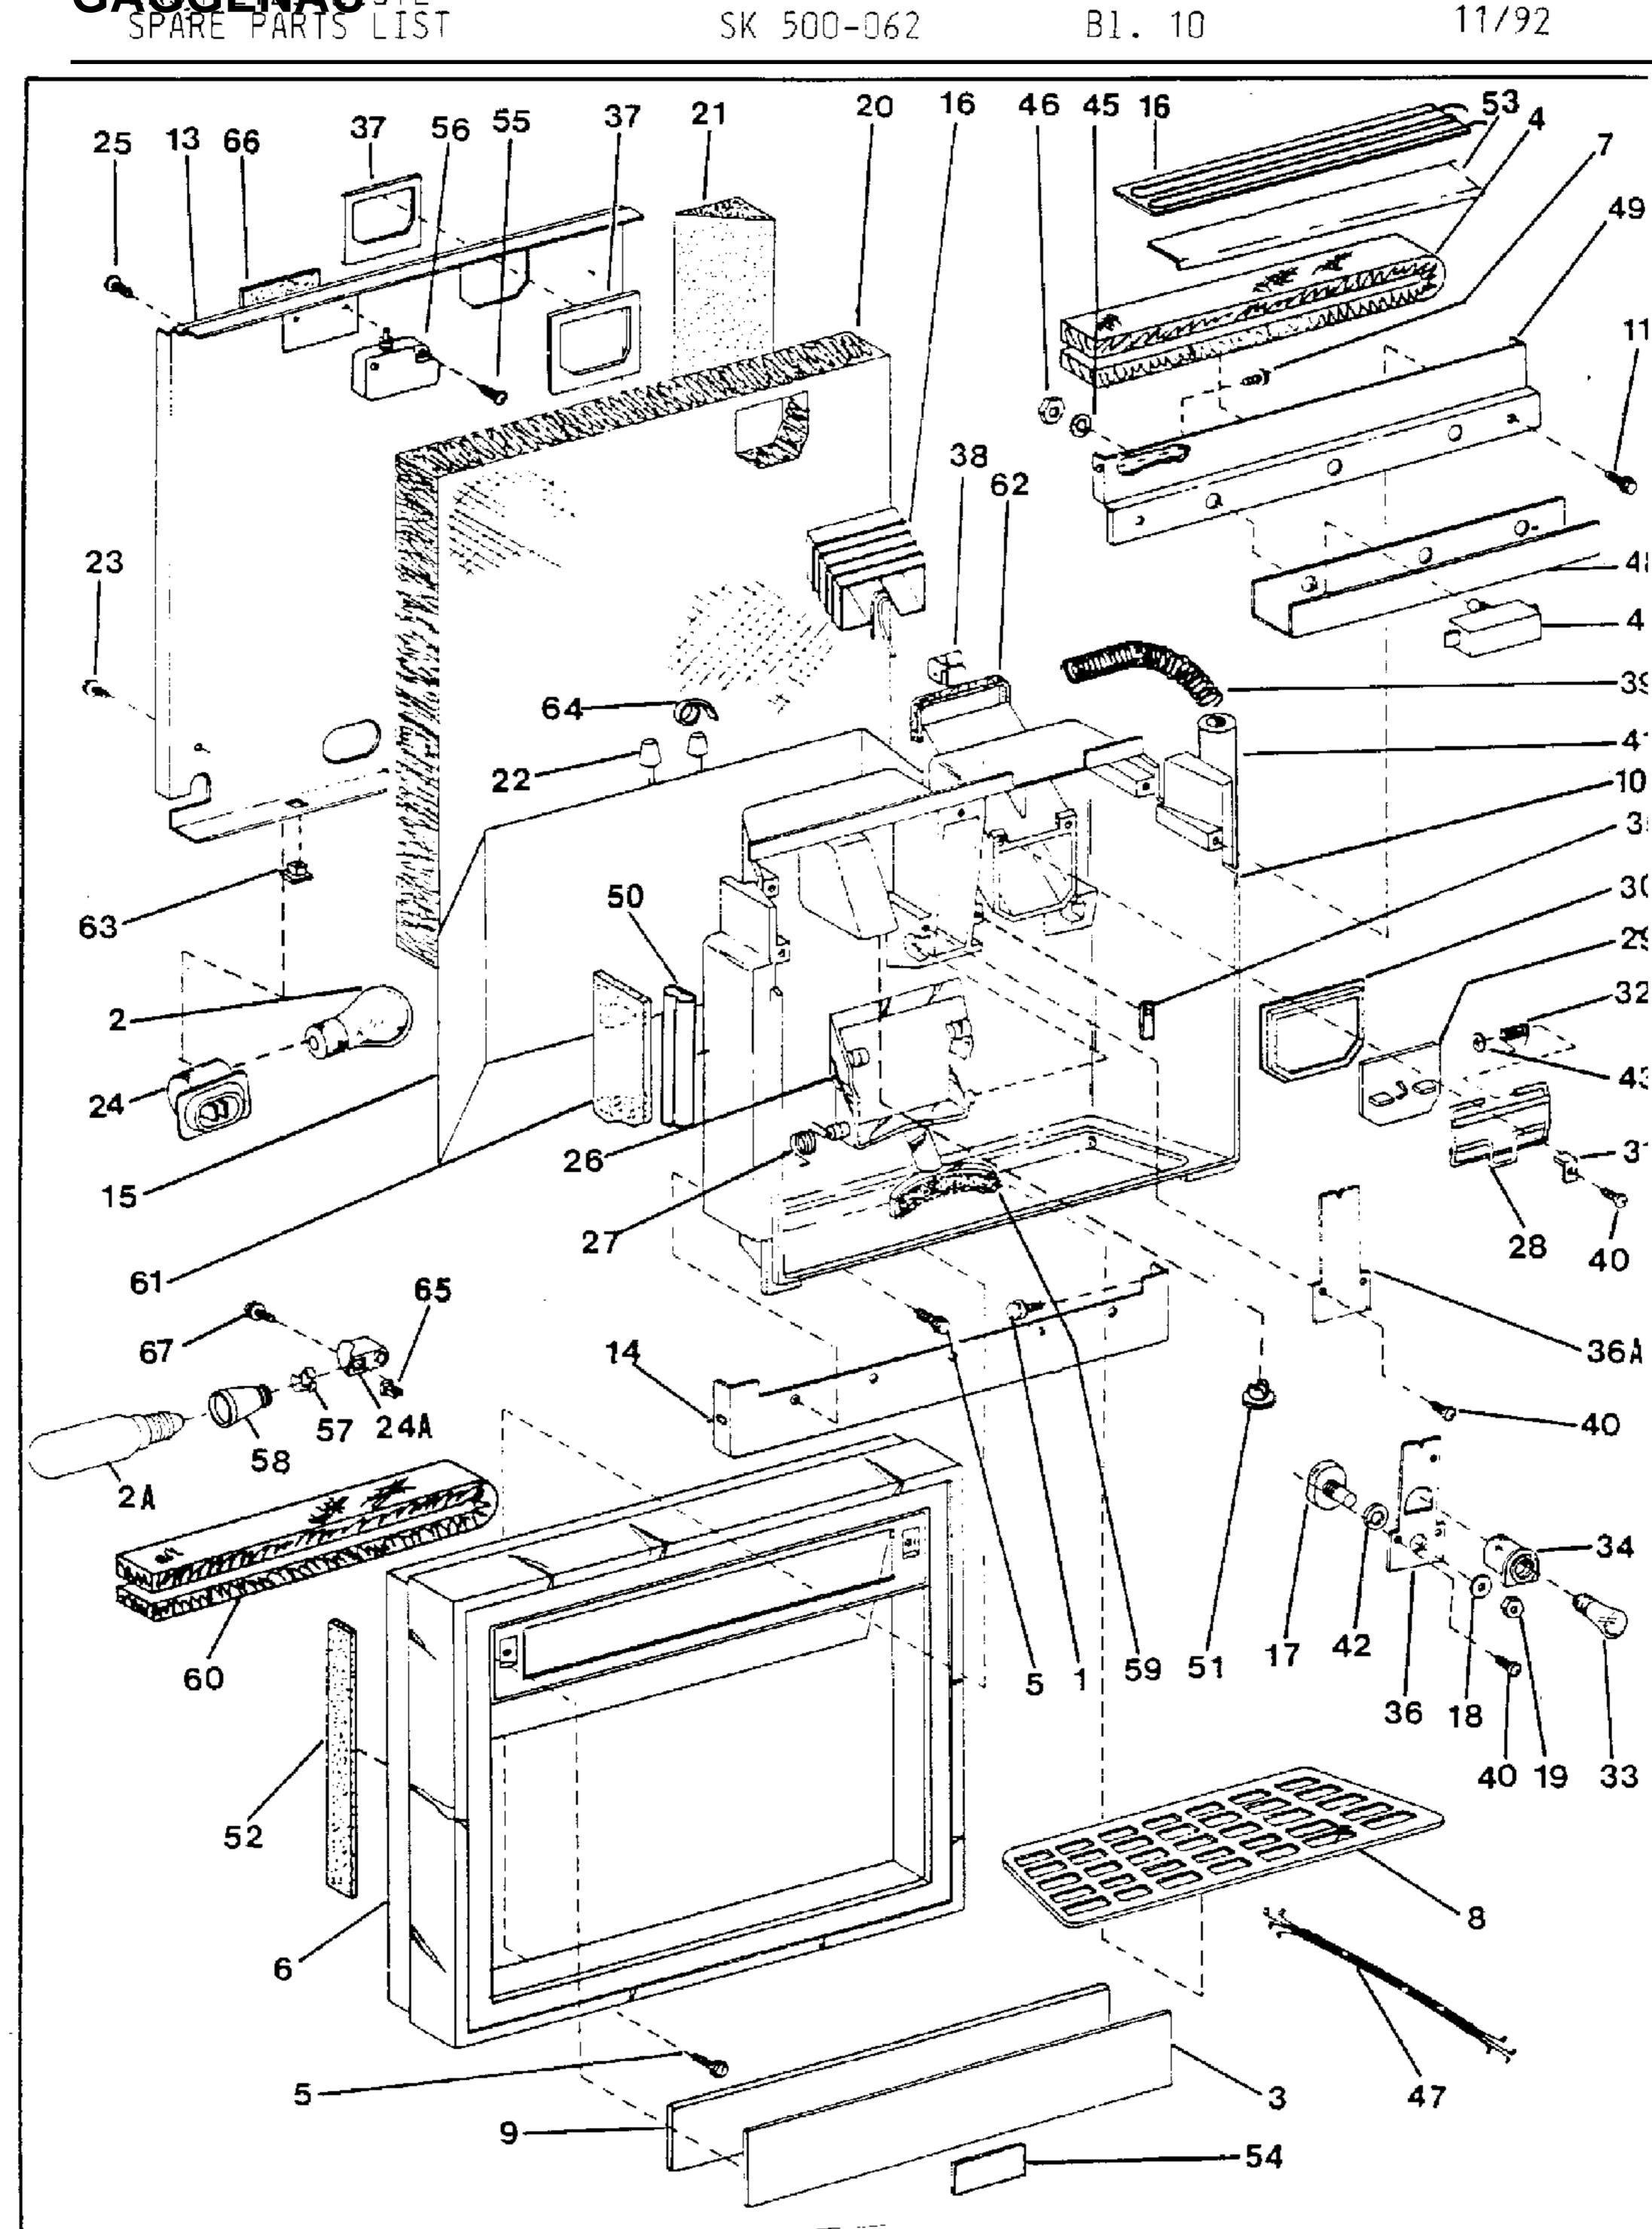

SPARE PARTS LIST

SK 500-062 Bl. 1

11/92

| Pos. | . Mat-Nr | Bezeichnung Descrip                  | tio | nP 7. | 5077 |        |   |   | <b>_</b> |
|------|----------|--------------------------------------|-----|-------|------|--------|---|---|----------|
| 1    | 320539   | Scharnier, Gefr. oben hinge, top fre | eeX | х     |      | х<br>х | х | х | Х        |
| 2    | 321390   | Schraube screw                       | Χ   | X     | χ    | X      | Х | Х | Χ        |
| 3    | 321377   | Scharnier, Gefr. hinge, freezer      | X   | X     | Χ    | X      | Х | X | х        |
| 4    | 321046   | Einlage shim                         | X   | X     | X    | X      | Χ | Χ |          |
| 5    | 157981   | Schraube screw                       | X   | X     | Χ    | X      | Χ | Χ |          |
| 6    | 322921   | Unterlage shim                       | X   | X     | Х    | X      | Χ | Χ |          |
|      | 324073   | Unterlage shim                       | Х   | X     | X    | X      | Х | Χ |          |
|      | 159224   | Unterlage shim                       | X   | Х     | X    | X      | X | Χ |          |
| 7    | 212000   | Tuerdichtung door gasket             | Х   | X     | Х    | X      | Χ | Χ | χ        |
| 8    | 159225   | Haltebuegel retainer                 | X   | Χ     | Х    | Х      | Х | X |          |
|      | 159226   | Haltebuegel retainer                 | X   | Х     | Х    | Χ      | Χ | Χ |          |
|      | 294572   | Haltebuegel retainer                 | Х   | Х     | Х    | X      | Χ | Χ |          |
| 9    | 321370   | Schraube .screw                      | Х   |       |      |        |   |   |          |
|      | 157981   | Schraube screw                       |     | Х     | Х    | Χ      | Χ | Χ |          |
| 10   | 159234   | Tuerverschluss door closure          | Х   | Х     | Х    | Χ      | Χ | Χ |          |
| 11   | 159210   | Schraube screw                       | X   | Χ     | Х    | Х      | Х | Χ |          |
| 12   | 320479   | Abdeckung cover                      | Х   | Χ     | Х    | Χ      | Х | Χ | Χ        |
| 13   | 159237   | Isolierung insulation batt           | Х   | Χ     | X    | Х      | Х | Χ | Χ        |
| 14   | 159235   | Isolierung insulation batt           | X   | X     | Х    | Χ      | Х | Χ | χ        |
| 15   | 159236   | Isolierung insulation batt           | X   | Х     | X    | Х      | Х | Χ | Χ        |
| 16   | 159239   | Styroporfuellung foam slab           | Χ   | Х     | X    | Х      | Х | Χ | χ        |
| 17   | 159231   | Huelle bushing                       | Х   | Х     | Х    | Х      | Х | Χ | Χ        |
| 18   | 159232   | Huelle bushing                       | X   | Х     | X    | Х      | Х | Χ | Χ        |
| 19   | 099427   | 0-Ring seal, O'ring                  | Х   |       |      |        |   |   |          |
| 21   | 294575   | Obere Tuerleiste door trim, top      | Х   | Χ     | X    | Х      | Х | Χ | χ        |
| 22   | 293387   | Untere Tuerleiste door trim, bottom  | Х   | Χ     | Х    | Х      | Χ | Χ | Х        |
| 23   | 159214   | Schraube screw                       | Х   | Х     | X    | X      | Х | χ | χ        |
| 24   | 294582   | Leiste trim                          | Χ   | Χ     | X    | X      | X | Х | Χ        |
| 25   | 294583   | Haltebuegel retainer                 | X   |       |      |        |   |   |          |
|      | 157982   | Haltebuegel retainer                 |     | Χ     | Х    | X      | X | Χ | Χ        |
| 26   | 159215   | Schraube screw                       | X   | Х     |      |        |   |   |          |
|      | 158152   | Schraube screw                       |     |       | X    | X      | Х | Χ | Χ        |
| 27   | 157983   | Tuerstopper -joor stop               | X   | X     | Χ    | Χ      | X | Χ | X        |
| 28   | 157984   | Tuerblende, innen inner door         | Χ   | Х     | X    | X      | Х | Χ | χ        |
| 29   | 293388   | Tuerfach kompl. shelf assembly       | Χ   | Χ     | Χ    | Х      | Х | X | χ        |
| 30   | 294579   | Tuergriff handle                     | Χ   | Х     | Х    | Х      | Х | X | Χ        |

SPARE PARTS LIST

SK 500-062 Bl. 1

11/92

| Pos. | Mat-Nr/PG | Bezeichnung          | Descri       | ption P  | 750 | 77 |   |   |   |
|------|-----------|----------------------|--------------|----------|-----|----|---|---|---|
| 31   | 212003    | Tuerverkleidung oben | panel, upper | freezerX |     |    |   |   |   |
|      | 293624    | Tuerverkleidung oben | panel, upper | freezer  |     | X  |   |   |   |
|      | 157985    | Tuerverkleidung oben | panel, upper | freezer  | X   |    |   |   |   |
|      | 211837    | Tuerverkleidung oben | panel, upper | freezer  |     |    | Χ | Χ | Χ |
| 32   | 294559    | Isolierung insulatio | n            | X        | Χ   | X  | Χ | Χ | Χ |