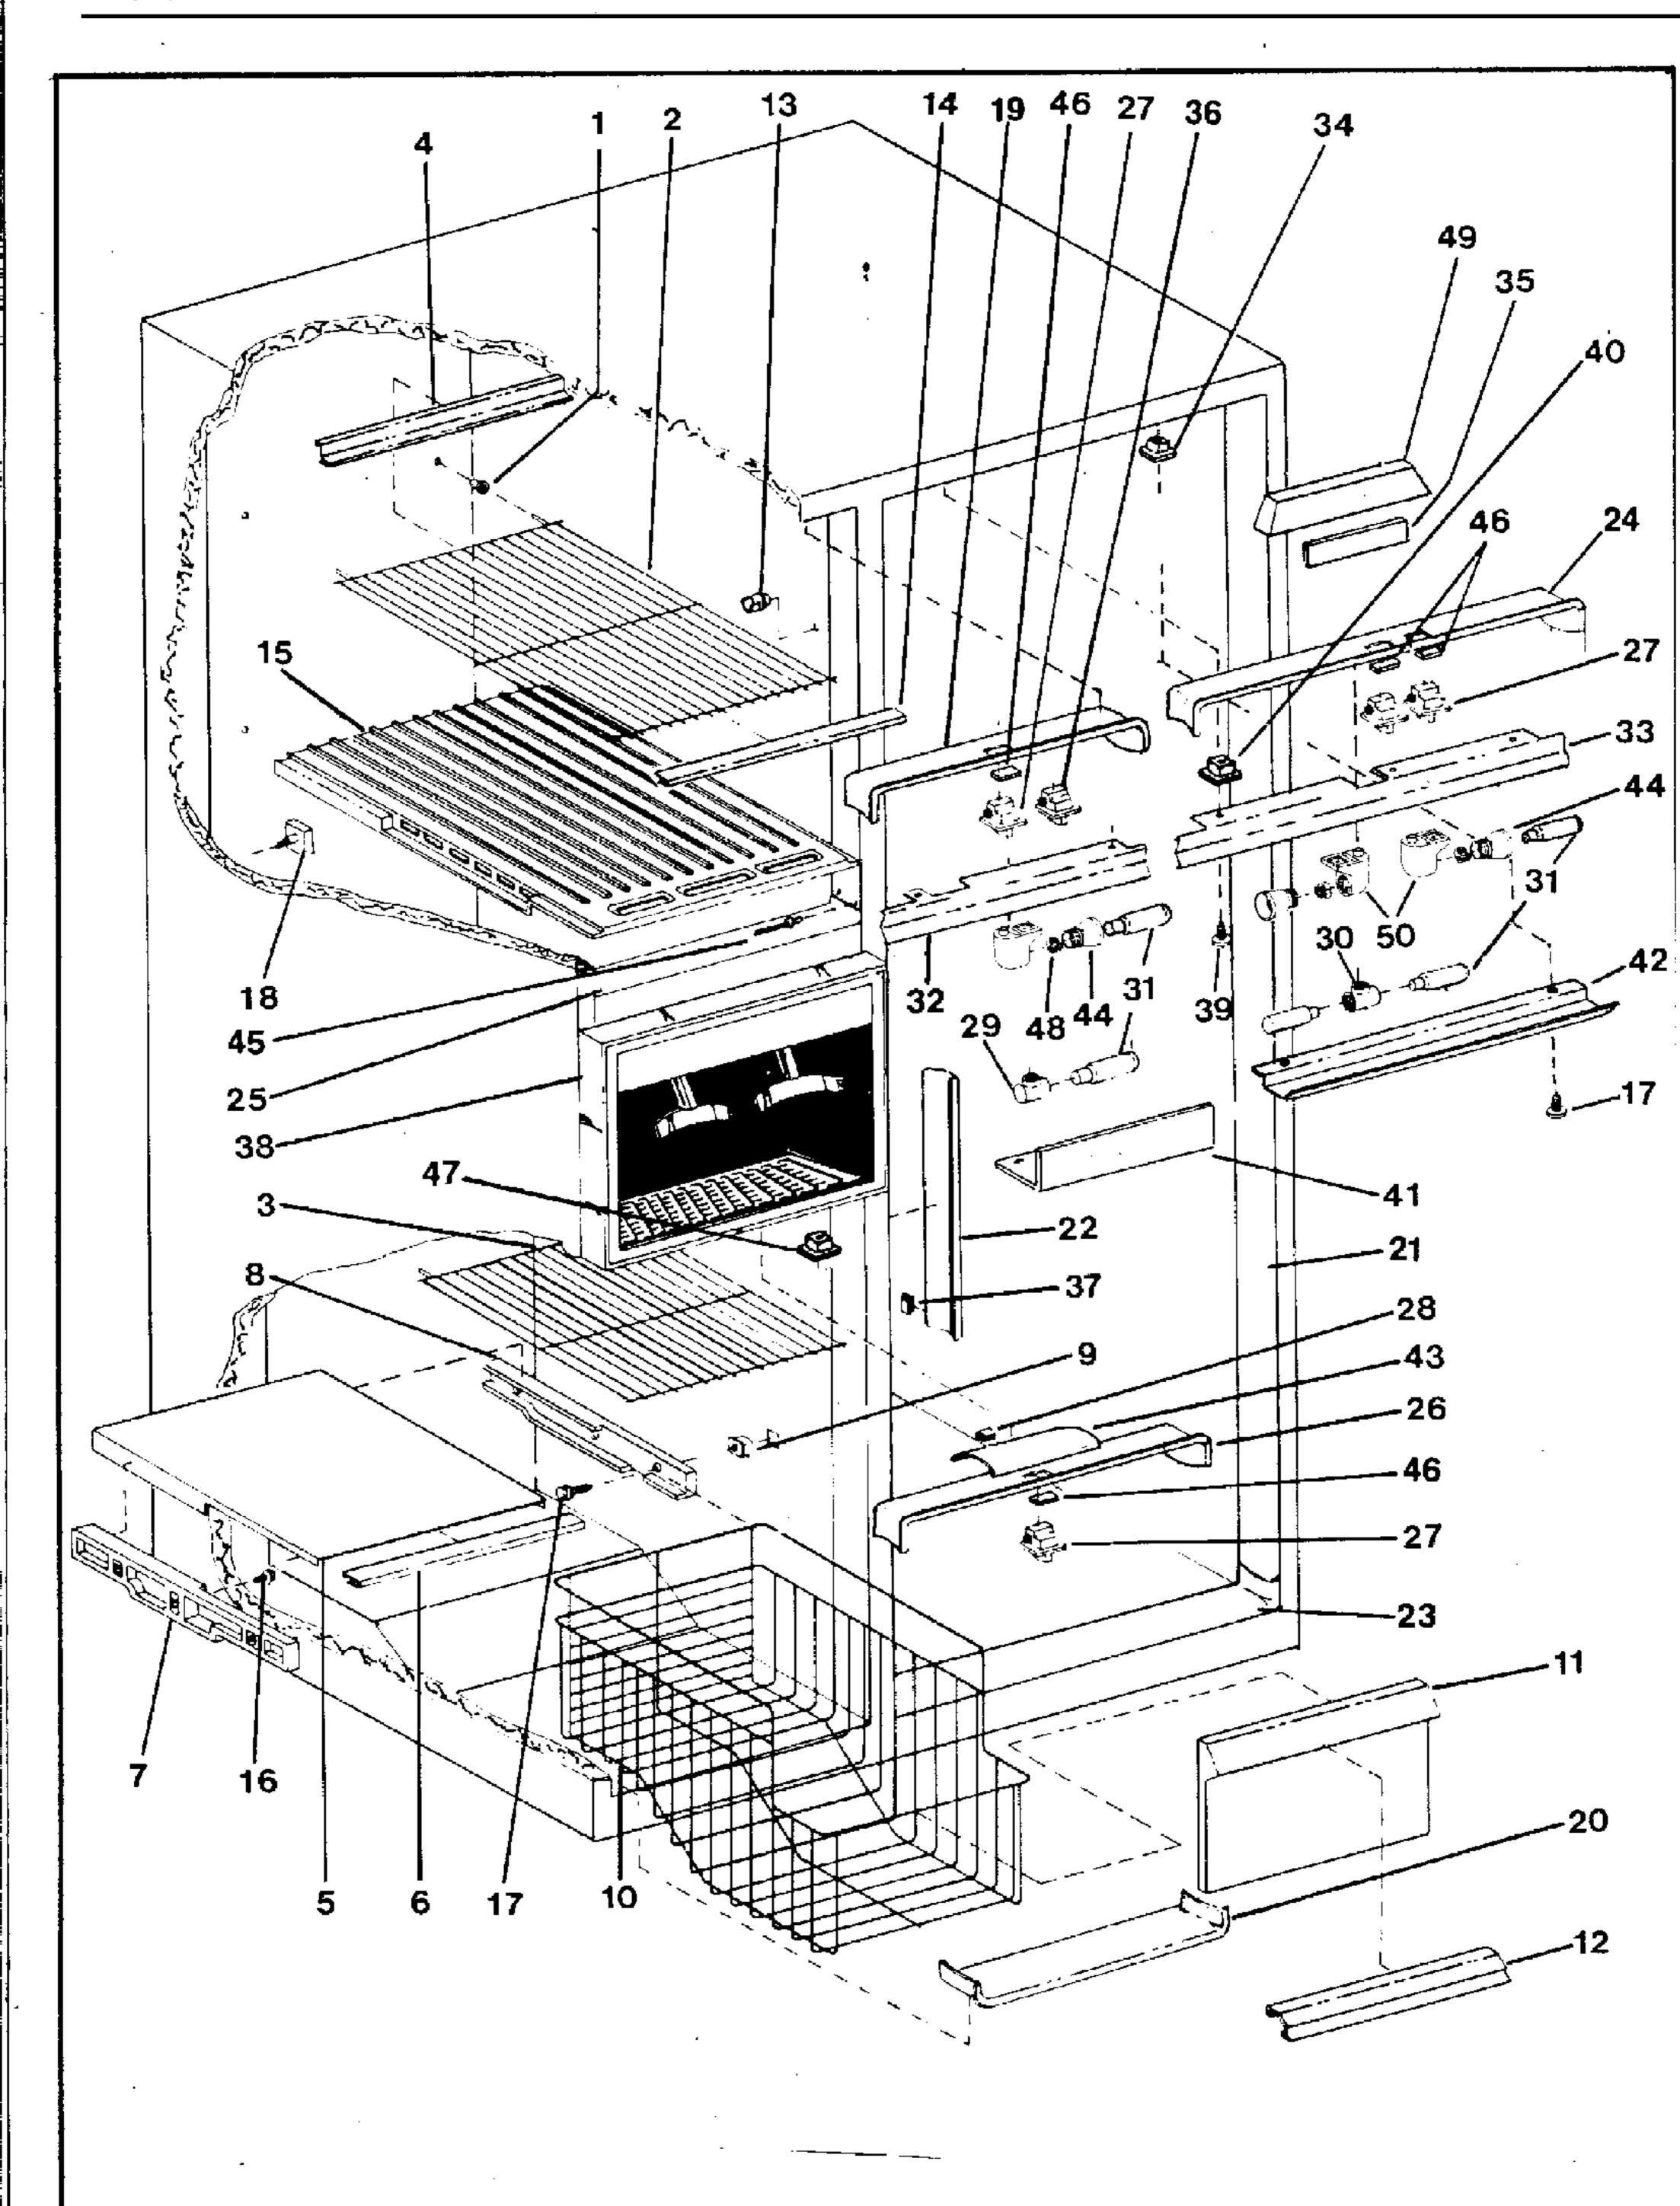

RE PARTS LIST

SK 500-062

B1. 2

| S | t | u | e | С | k | Ĺ | 7 | S | t | е |  |
|---|---|---|---|---|---|---|---|---|---|---|--|
| C | v | Ė | Λ | Λ | Λ |   | 2 |   |   |   |  |

|    | . Part No. | Bezeichnung P75077<br>Description | Description        | -2W- | -3W- | 4W- | 5W- | 6W- | 7W- | 8₩ |
|----|------------|-----------------------------------|--------------------|------|------|-----|-----|-----|-----|----|
| 4  |            |                                   |                    |      |      |     |     |     |     |    |
| 1  | 320453     | Scharnier, Gefr.                  | hinge, freezer     | X    |      | X   |     | Х   | Х   | X  |
| 2  | 321390     | Schraube                          | screw              | X    | X    | X   | X   | X   | X   | X  |
| 3  | 321631     | Scharnier, Gefr. unten            | hinge, freezer bot | Tomx | X    | X   | X   | X   | X   | X  |
| 4  | 320970     | Schraube                          | screw              | X    | X    | X   | X   | X   | X   | X  |
| 5  | 322921     | Unterlage                         | shim               | X    | X    | X   | X   | X   | X   | X  |
|    | 324073     | Unterlage                         | shim               | X    | X    | X   | X   | X   | X   | X  |
| ,  | 159224     | Unterlage                         | shim               | X    | X    | X   | X   | X   | Х   | X  |
| 6  | 159216     | Unterlage                         | shim               | Х    | X    | X   | X   | X   | X   | Х  |
|    | 159217     | Unterlage                         | shim               | ×    | Х    | X   | X   | X   | X   | X  |
|    | 321089     | Unterlage                         | shim               | X    | Х    | X   | X   | X   | X   | Х  |
| 7  | 212001     | Tuerdichtung                      | door gasket        |      | X    | X   | X   | X   | X   | X  |
| 8  | 159227     | Haltebuegel, rechts               | retainer, right    |      |      | X   |     | Х   | Х   | X  |
|    | 159228     | Haltebuegel, links                | retainer, left     |      | Χ    |     | X   | Х   | X   | Х  |
|    | 294572     | Haltebuegel, oben + unter         | retainer, top + bo | ttoX | Х    | Х   | X   | X   | X   | Х  |
| 9  | 321370     | Schraube                          | screw              | Х    |      |     |     |     |     |    |
|    | 157986     | Schraube                          | screw              |      | Х    | Χ   | X   | X   | X   | Χ  |
| 10 | 159234     | Tuerverschluss                    | door closure       | Х    | X    | X   | Χ   | X   | X   | Х  |
| 11 | 159210     | Schraube                          | screw              | Χ    | Х    | Χ   | X   | Χ   | Χ   | Χ  |
| 12 | 320479     | Verschlussdichtung                | cover, ciosure     | Х    | X    | Х   | X   | Χ   | Χ   | Χ  |
| 13 | 159238     | Isolierung                        | insulation         | Χ    | X    | Χ   | Х   | Х   | X   | Х  |
| 14 | 159235     | Isolierung                        | insulation         | Χ    | X    | Χ   | Χ   | X   | X   | Χ  |
| 15 | 159236     | Isolierung                        | insulation         | Χ    | X    | Χ   | X   | X   | X   | Х  |
| 16 | 159240     | Styroporfuellung f. Tuer          | foam slab, door    | X    | X    | X   | X   | X   | X   | Χ  |
| 17 | 320971     | Huelse                            | bushing            | Χ    | X    | X   | Χ   | Х   | X   | Χ  |
| 18 | 320534     | Huelse                            | bushing            | X    | X    | X   | Χ   | Х   | Χ   | Χ  |
| 19 | 321843     | 0-Ring                            | 0-ring             | Χ    |      |     |     |     |     |    |
| 20 | 159220     | Tuerstopper                       | door stop          |      |      | X   | X   | Χ   | Χ   | χ  |
| 22 | 212002     | Tuerblende, innen                 | inner door panel   | χ    | Χ    |     |     |     |     |    |
|    | 293622     | Tuerblende, innen                 | inner door panel   |      |      | Χ   | Χ   | Χ   | Χ   | Χ  |
| 24 | 293388     | Tuerfach kompl.                   | shelf assembly     | Х    | Χ    | Χ   | Χ   | Χ   | Χ   | Χ  |
| 25 | 212003     | Tuergriff                         | handle             | Х    | Χ    | Χ   | Χ   | Χ   | Χ   | χ  |
| 26 | 294575     | Obere Tuerleiste                  | trim, door top     | X    | X    | X   | X   | Χ   | X   | Χ  |
|    | 294576     | Untere Tuerleiste                 | trim, door bottom  | Х    | X    | X   | X   | X   | X   | X  |
| 28 | 159214     | Schraube                          | screw              | X    | X    |     |     |     |     | -  |
|    | 158152     | Schraube                          | screw              |      | - *  | Χ   | Х   | Χ   | Х   | Х  |
| 29 | 294580     | Leiste                            | trim               | Х    | χ    | X   | X   | X   | X   | X  |

RE PARTS LIST

SK 500-062

B1. 2

|        | . Mat-Nr.<br>. Part No. | Bezeichnung<br>Description | _                    | -2W-  | 3W- | 4W- | 5W- | 6W- | 7W- | 8W |
|--------|-------------------------|----------------------------|----------------------|-------|-----|-----|-----|-----|-----|----|
| <br>30 | <br>294581              | Haltebuegel                | <br>retainer         | <br>Х |     |     |     |     |     |    |
|        | 099499                  | Haltebuegel                | retainer             |       | Χ   | X   | Χ   | Χ   | Χ   | X  |
| 3 1    | 159215                  | Schraube                   | screw                | Χ     | X   |     |     |     |     |    |
|        | 321622                  | Schraube                   | screw                |       |     | X   | X   | X   | Χ   | X  |
| 32     | 159213                  | Isolierung                 | insulation           | Χ     | Χ   | Х   | Χ   | Χ   | Х   | Χ  |
| 33     | 212004                  | Tuerverkl. unt., Gefr.     | panel, lower freezer | X     |     |     |     |     |     |    |
|        | 293623                  | Tuerverkl. unt.,Gefr.      | panel, lower freezer |       |     | Χ   |     |     |     |    |
|        | 099246                  | Tuerverkl. unt., Gefr.     | · _                  |       | Х   |     |     |     |     |    |
|        | 211837                  | Tuerverkl. unt., Gefr.     | panel, lower freezer |       |     |     | Χ   | Χ   | X   | Χ  |
| 35     | 159230                  | Streifen                   | tap strip            | Χ     | X   | Х   | Χ   | Χ   | Χ   | Χ  |
| 37     | 157987                  | Aufhaengung Tuerregal      | cantilever ladder    | Χ     | Х   | Χ   | Χ   | Х   |     | Χ  |
| 38     | 159221                  | Schraube                   | screw                | Х     | Х   | Х   | Χ   | Х   |     | X  |