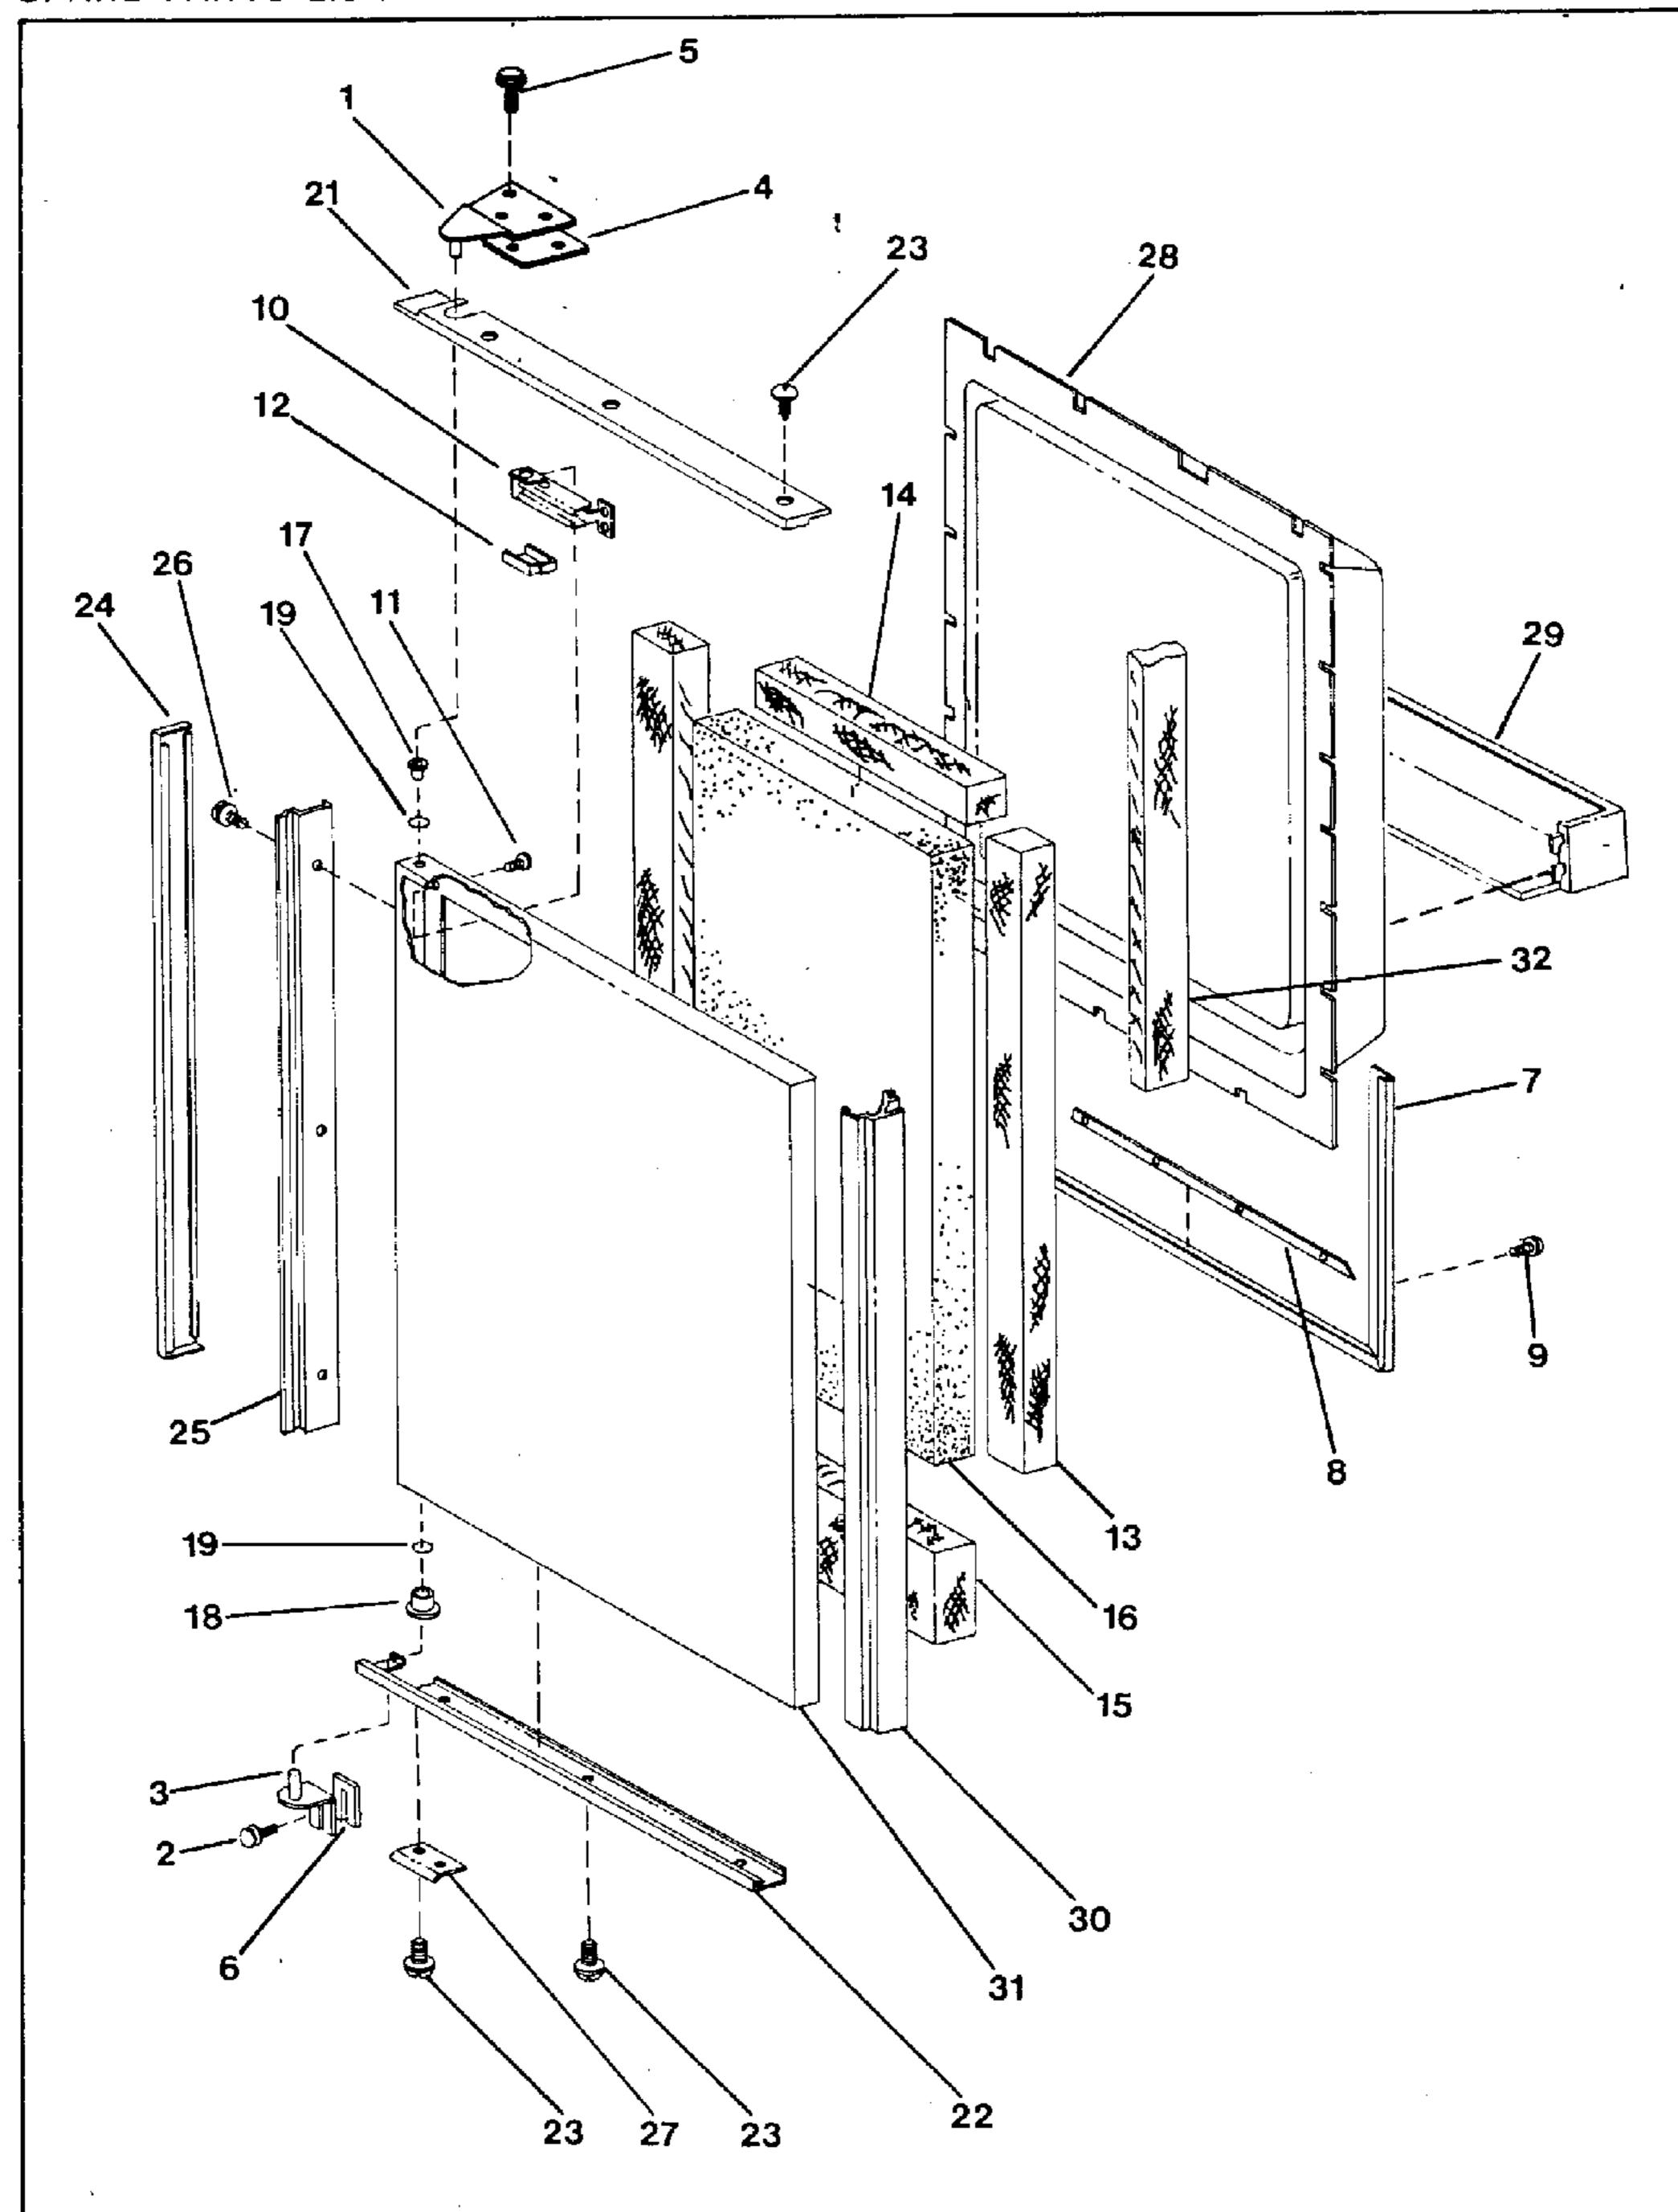

SPARE PARTS LIST

SK 500-062 Bl. 1

11/92

| Pos. | . Mat-Nr | Bezeichnung Descrip                  | tio | nP 7. | 5077 |        |   |   | <b>_</b> |
|------|----------|--------------------------------------|-----|-------|------|--------|---|---|----------|
| 1    | 320539   | Scharnier, Gefr. oben hinge, top fre | eeX | х     |      | х<br>х | х | х | Х        |
| 2    | 321390   | Schraube screw                       | Χ   | X     | χ    | X      | Х | Х | Χ        |
| 3    | 321377   | Scharnier, Gefr. hinge, freezer      | X   | X     | Χ    | X      | Х | X | х        |
| 4    | 321046   | Einlage shim                         | X   | X     | X    | X      | Χ | Χ |          |
| 5    | 157981   | Schraube screw                       | X   | X     | Χ    | X      | Χ | Χ |          |
| 6    | 322921   | Unterlage shim                       | X   | X     | Х    | X      | Χ | Χ |          |
|      | 324073   | Unterlage shim                       | Х   | X     | X    | X      | Х | Χ |          |
|      | 159224   | Unterlage shim                       | X   | Х     | X    | X      | X | Χ |          |
| 7    | 212000   | Tuerdichtung door gasket             | Х   | X     | Х    | X      | Χ | Χ | χ        |
| 8    | 159225   | Haltebuegel retainer                 | X   | Χ     | Х    | Х      | Х | X |          |
|      | 159226   | Haltebuegel retainer                 | X   | Х     | Х    | Χ      | Χ | Χ |          |
|      | 294572   | Haltebuegel retainer                 | Х   | Х     | Х    | X      | Χ | Χ |          |
| 9    | 321370   | Schraube .screw                      | Х   |       |      |        |   |   |          |
|      | 157981   | Schraube screw                       |     | Х     | Х    | Χ      | Χ | Χ |          |
| 10   | 159234   | Tuerverschluss door closure          | Х   | Х     | Х    | Χ      | Χ | Χ |          |
| 11   | 159210   | Schraube screw                       | X   | Χ     | Х    | Х      | Х | Χ |          |
| 12   | 320479   | Abdeckung cover                      | Х   | Χ     | Х    | Χ      | Х | Χ | Χ        |
| 13   | 159237   | Isolierung insulation batt           | Х   | Χ     | X    | Х      | Х | Χ | Χ        |
| 14   | 159235   | Isolierung insulation batt           | X   | X     | Х    | Χ      | Х | Χ | χ        |
| 15   | 159236   | Isolierung insulation batt           | X   | Х     | X    | Х      | Х | Χ | Χ        |
| 16   | 159239   | Styroporfuellung foam slab           | Χ   | Х     | X    | Х      | Х | Χ | χ        |
| 17   | 159231   | Huelle bushing                       | Х   | Х     | Х    | Х      | Х | Χ | Χ        |
| 18   | 159232   | Huelle bushing                       | X   | Х     | X    | Х      | Х | Χ | Χ        |
| 19   | 099427   | 0-Ring seal, O'ring                  | Х   |       |      |        |   |   |          |
| 21   | 294575   | Obere Tuerleiste door trim, top      | Х   | Χ     | X    | Х      | Х | Χ | χ        |
| 22   | 293387   | Untere Tuerleiste door trim, bottom  | Х   | Χ     | Х    | Х      | Χ | Χ | Х        |
| 23   | 159214   | Schraube screw                       | Х   | Х     | X    | X      | Х | χ | χ        |
| 24   | 294582   | Leiste trim                          | Χ   | Χ     | X    | X      | X | Х | Χ        |
| 25   | 294583   | Haltebuegel retainer                 | X   |       |      |        |   |   |          |
|      | 157982   | Haltebuegel retainer                 |     | Χ     | Х    | X      | X | Χ | Χ        |
| 26   | 159215   | Schraube screw                       | X   | Х     |      |        |   |   |          |
|      | 158152   | Schraube screw                       |     |       | X    | X      | Х | Χ | Χ        |
| 27   | 157983   | Tuerstopper -joor stop               | X   | X     | Χ    | Χ      | X | Χ | X        |
| 28   | 157984   | Tuerblende, innen inner door         | Χ   | Х     | X    | X      | Х | Χ | χ        |
| 29   | 293388   | Tuerfach kompl. shelf assembly       | Χ   | Χ     | Χ    | Х      | Х | X | χ        |
| 30   | 294579   | Tuergriff handle                     | Χ   | Х     | Х    | Х      | Х | X | Χ        |

SPARE PARTS LIST

SK 500-062 Bl. 1

11/92

| Pos. | Mat-Nr/PG | Bezeichnung          | Descri       | ption P  | 750 | 77 |   |   |   |
|------|-----------|----------------------|--------------|----------|-----|----|---|---|---|
| 31   | 212003    | Tuerverkleidung oben | panel, upper | freezerX |     |    |   |   |   |
|      | 293624    | Tuerverkleidung oben | panel, upper | freezer  |     | X  |   |   |   |
|      | 157985    | Tuerverkleidung oben | panel, upper | freezer  | X   |    |   |   |   |
|      | 211837    | Tuerverkleidung oben | panel, upper | freezer  |     |    | Χ | Χ | Χ |
| 32   | 294559    | Isolierung insulatio | n            | X        | Χ   | X  | Χ | Χ | Χ |