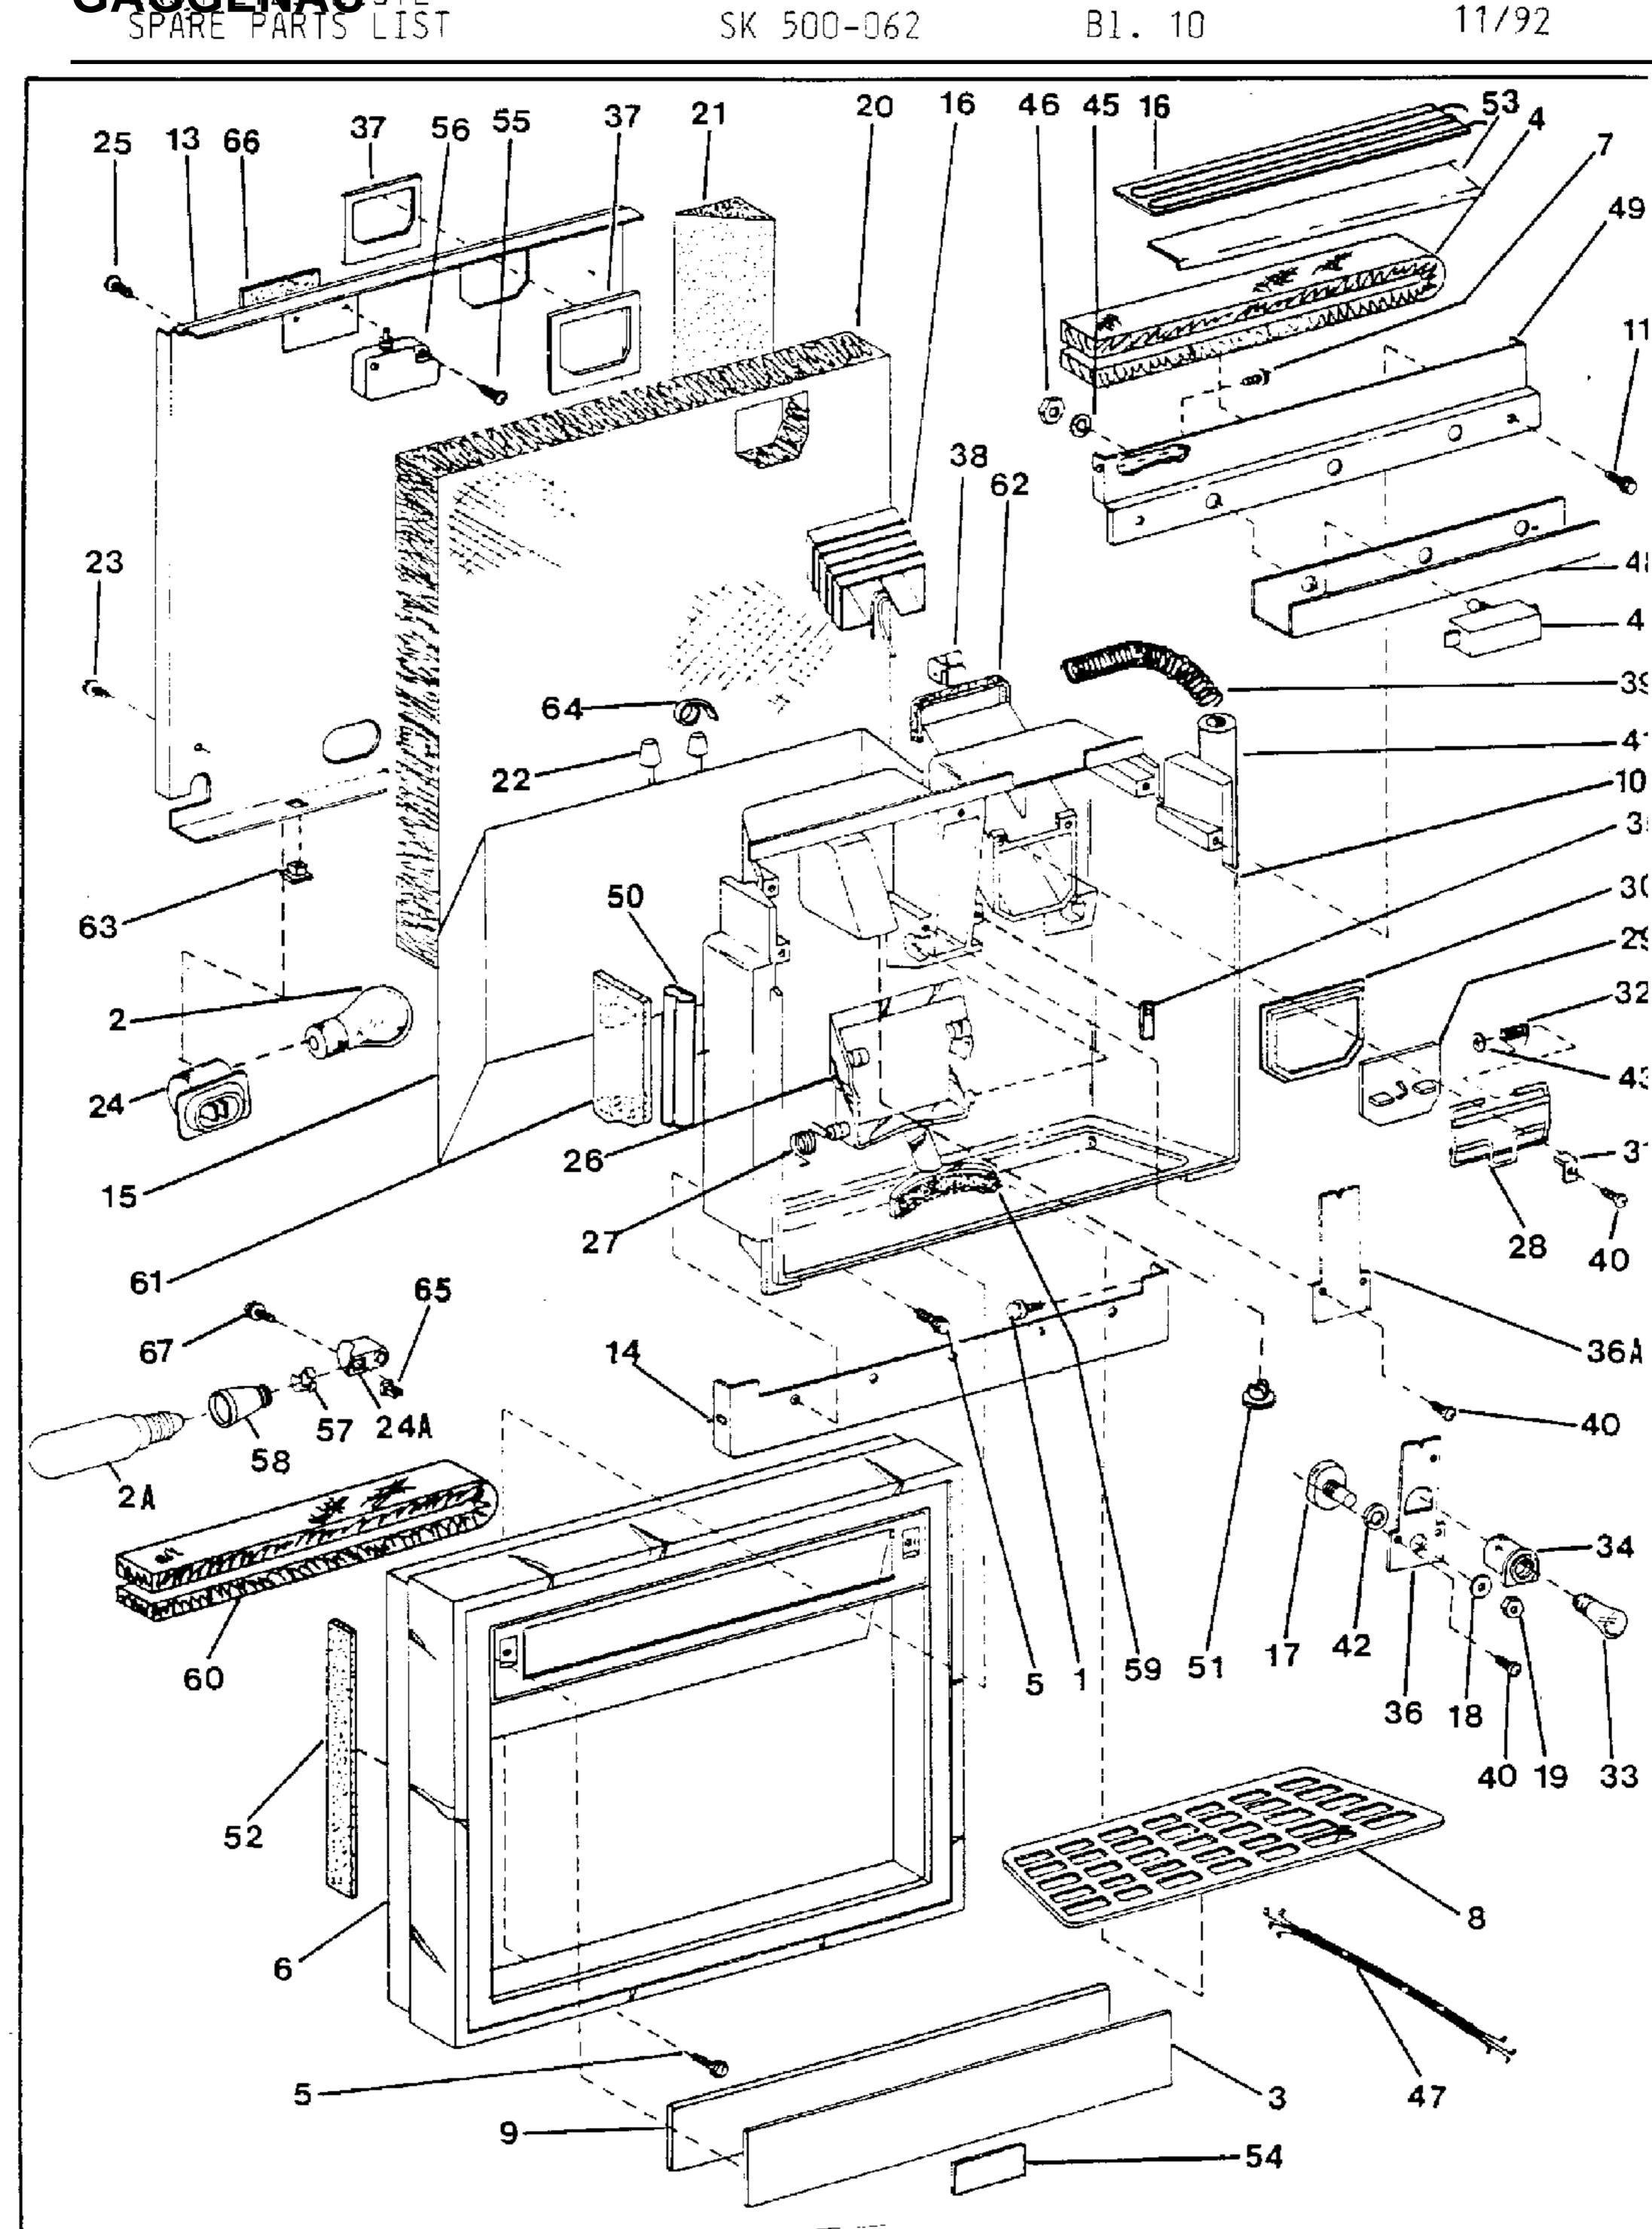

| os. | Mat-Nr.<br>Part No. | Bezeichnung p79<br>Description | 5077 Description | -2W- | 3W- | 4W- | 5W- | 6W- | 7W-   | -8W           |
|-----|---------------------|--------------------------------|------------------|------|-----|-----|-----|-----|-------|---------------|
| 1   | 159173              | Clip                           | clip             | Х    | X   |     |     |     | . — — | - <del></del> |
|     | 158162              | Clip                           | clip             |      |     | X   |     |     |       |               |
|     | 158163              | Clip                           | clip             |      |     |     | Χ   | Χ   | Χ     | Χ             |
| 2   | 321367              | Schraube                       | screw            | X    | X   | X   | Х   | Χ   | Χ     | X             |
| 3   | 159172              | Distanzstueck                  | spacer           | X    | X   |     |     |     |       |               |
|     | 158164              | Distanzstueck                  | spacer           |      |     | X   | Х   | Χ   | Χ     | Χ             |
| 4   | 293638              | Deckblech                      | cover            |      | X   |     |     |     |       |               |
|     | 099428              | Abdeckung                      | cover            |      |     | Χ   | Χ   | Х   | Χ     | Χ             |
| 5   | 159177              | Dichtung                       | seal             | Х    | X   | X   | X   | Χ   | Χ     | Χ             |
| 6   | 293639              | Schiene                        | rail             | Х    |     |     |     |     |       |               |
|     | 293640              | Schiene                        | rail             |      |     | Χ   | Χ   | X   | Χ     | X             |
|     | 099266              | Schiene                        | rail             |      | X   |     |     |     |       |               |
| 7   | 293641              | Wand                           | shroud           | Х    |     |     |     |     |       |               |
|     | 293642              | Wand                           | shroud           |      |     | X   | X   | X   | Χ     | Χ             |
|     | 293643              | Wand                           | shroud           |      | X   |     |     |     |       |               |
| 8   | 158003              | Distanzstueck                  | spacer           | Χ    | Х   | X   | X   | X   | Χ     | Χ             |
|     | 158004              | Distanzstueck                  | spacer           | Х    | Х   | X   | X   | Χ   | Χ     | Χ             |
| 9   | 211736              | Kondensator                    | condenser        | Χ    | X   |     |     |     |       |               |
|     | 099425              | Kondensator                    | condenser        |      |     |     | X   | Χ   | Χ     | Х             |
|     | 099426              | Kondensator                    | condenser        |      |     | X   |     |     |       |               |
| 10  | 159176              | Schraube                       | screw            | Χ    | Х   | Χ   |     |     |       |               |
|     | 158165              | Schraube                       | screw            |      |     |     | Χ   | Χ   | Χ     | Χ             |
|     | 159175              | Schraube                       | screw            | Х    | Χ   | Χ   |     |     |       |               |
|     | 158166              | Schraube                       | screw            |      |     |     | Х   | X   | Χ     | Χ             |
| 11  | 260353              | Haltebuegel                    | support bracket  | Х    |     |     |     |     |       |               |
|     | 099407              | Haltebuegel                    | support bracket  |      |     | Χ   | Х   | Х   | Χ     | Χ             |
| 12  | 260354              | Buegel                         | bracket          | Х    | Х   | Χ   | Χ   | Χ   | Χ     | Χ             |
| 13  | 320541              | Stift                          | roller pin       | Χ    | Х   | Χ   | Х   | Х   | Χ     | X             |
| 14  | 158145              | Buegel                         | bracket          | X    |     |     |     |     |       |               |
| 14  | 322937              | Buegel                         | bracket          |      | Х   | Χ   | Х   | Х   | Χ     | Х             |
| 15  | 320504              | Rolle                          | roller           | X    | X   | Χ   | Х   | Χ   | Χ     | Χ             |
| 16  | 321368              | Schraube                       | screw            | Х    | Х   | Χ   | Χ   | Χ   | Х     | Х             |
| 17  | 260355              | Schiene                        | rail             | Х    | X   | X   | X   | X   | X     | X             |
|     | 320456              | Stift                          | pin roller       | X    | X   | X   | X   | X   | X     | X             |
|     | 320476              | Stift                          | pin cotter       | X    | Χ   | X   | X   | X   | X     | X             |
|     | 159169              | Schraube                       | screw            | X    | X   | X   | X   | X   | X     | X             |
|     | 159171              | Schraube                       | screw            | X    | X   | X   | X   | X   | X     | X             |

| Pos.<br>Pos. |        | Bezeichnung p75077<br>Description | Descrip         | tion<br>-2W- | 3₩- | 4W- | 5W- | 6W- | 7W- | 8 W |
|--------------|--------|-----------------------------------|-----------------|--------------|-----|-----|-----|-----|-----|-----|
| <br>22       | 158005 |                                   | support         | х            | х   | х   | х   | х   | х   | Х   |
| 23           | 324199 | Schraube                          | screw           | Х            | Χ   | Χ   | Х   | Х   | Χ   | Χ   |
| 24           | 157998 | Schraube                          | screw           | X            | χ   | X   | Χ   | χ   | Χ   | χ   |
| 25           | 157999 | Schraube                          | screw           | Х            | Χ   | X   | X   | Χ   | Χ   | Χ   |
| 26           | 159146 | Kabelclip                         | clip, cable     | Х            | Χ   |     |     |     |     |     |
| 27           | 158000 | Schraube                          | screw           | X            | X   | X   | X   | Χ   | Χ   | Χ   |
| 28           | 159179 | Schraube                          | screw           | X            | Χ   | X   | X   | X   | Χ   | Χ   |
| 29           | 159178 | Schraube                          | screw           | X            | Χ   | X   | Χ   | X   | Х   | X   |
| 30           | 159202 | Schraube                          | screw           | X            | Χ   | X   | X   | X   | Χ   | X   |
| 3 1          | 294530 | Platte                            | back            | Х            | Χ   | X   | X   | Χ   | X   | X   |
| 32           | 294527 | Trockner                          | drier           | Х            | X   | X   | Χ   | X   | Χ   | X   |
| 33           | 099372 | Ventilatorfluegel                 | fan blade       | X            | Χ   | X   | X   | X   | X   | X   |
| 3 4          | 260357 | Motor                             | motor           | Х            |     | X   | X   | X   | X   | X   |
|              | 141432 | Motor                             | motor           |              | Χ   |     |     |     |     |     |
| 35           | 320477 | Bueget                            | bracket         | Х            | Χ   | X   | Χ   | X   |     |     |
|              | 323199 | Buegel                            | bracket         |              |     | X   | Χ   | X   | X   | X   |
| 36           | 321625 | Huelle                            | grommet         | Χ            | Χ   | X   | X   | X   | χ   | Χ   |
| 37           | 320912 | Abtau-Uhr                         | timer, defrost  | Х            | Χ   | X   | X   | X   | X   | Χ   |
| 38           | 260359 | Buegel                            | bracket         | X            |     |     |     |     |     |     |
| 38           | 099267 | Buegel                            | bracket         |              | Χ   | Χ   | X   | Χ   | Χ   | Χ   |
| 39           | 158001 | Bindeglied                        | tie, electrical | Х            | Χ   | X   | X   | X   | X   | X   |
| 40           | 159174 | Clip                              | clip            | X            | Χ   | Х   | X   | Χ   | X   | X   |
| 41           | 293645 | Kabelbaum                         | wire harness    | X            |     |     |     |     |     |     |
|              | 293644 | Kabelbaum                         | wire harness    |              |     | Х   | X   | Χ   | Χ   | Χ   |
|              | 099243 | Kabelbaum                         | wire harness    |              | Χ   |     |     |     |     |     |
| 42           | 159180 | Schraube                          | screw           | Х            | Χ   | X   | X   | X   | Χ   | Χ   |
| 43           | 157997 | Niet                              | rivet           | Χ            | Χ   | X   | Χ   | X   | Χ   | Χ   |
| 44           | 158002 | Schraube                          | screw           | Χ            | Χ   | X   | Χ   | Х   | Χ   | X   |
| 46           | 099269 | Kondensator                       | capacitor       |              | χ   |     |     |     |     |     |
| 47           | 320204 | Filter                            | filter          |              |     | X   | X   | X   | Χ   | X   |
|              | 099268 | Filter                            | filter          |              | X   |     |     |     |     |     |
| 48           | 159169 | Schraube                          | screw           |              |     | Χ   | Χ   | Χ   | Χ   | Χ   |
| 49           | 158167 | Klemme                            | clamp           |              |     | Χ   | Χ   | Χ   | Χ   | X   |
| 5 1          | 158168 | Kabelbinder                       | wire tie        |              |     | Х   |     |     |     |     |
| 52           | 158169 | Klemme                            | clamp           |              |     | Χ   | Χ   | χ   | Χ   | Χ   |