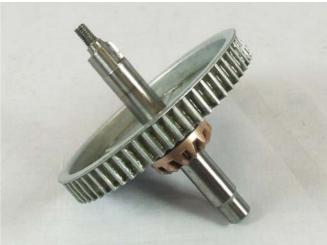

**Old Vertical Drive Shaft KW710368** 

**New Vertical Drive Shaft KW715267** 

New Planet Hub KW715266

Pos: 084 - Code: KW712914 Description: PLANET HUB SEAL

Pos: 085 - Code: KW712915 Description:PLANET HUB COVER