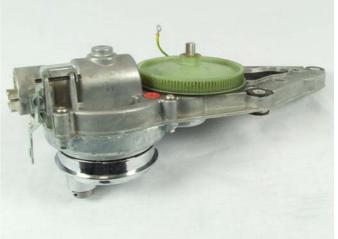

**New Gearbox Assembly KW715261** 

The new planet hub <u>CANNOT</u> be retrofit to older versions without changing the existing gearbox assembly for the new version, <u>or</u> by fitting the new vertical drive shaft, plastic hub cover, sealing ring and hub nut to the existing gearbox.