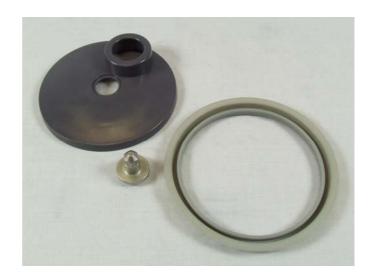

**Old Vertical Drive Shaft KW710368** 

**New Vertical Drive Shaft KW715267** 

New Planet Hub KW715266

Pos: 084 - Code: KW712914 Description: PLANET HUB SEAL

Pos: 085 - Code: KW712915 Description:PLANET HUB COVER

Pos: 086 - Code: KW712916 Description:PLANET HUB NUT

Planet Hub Cover KW712915
Planet Hub Seal KW712914 and
Planet Hub Nut KW712916

New Planet Hub Cover, Seal and Nut KW715268