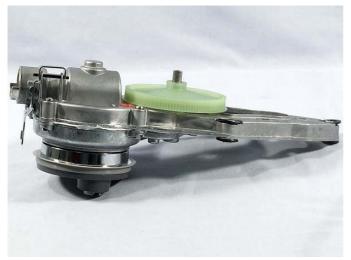

The new gearbox <u>CAN</u> be retrofit to older models. But please note that the new Gearbox assembly KW715261 does not come with the planet hub cover and sealing ring supplied.

Old Gearbox Assembly KW712912