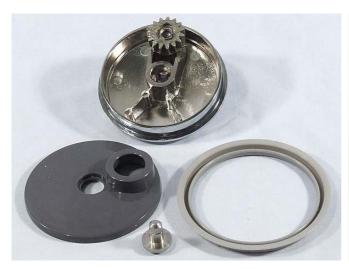

**Old Vertical Drive Shaft KW710368** 

**New Vertical Drive Shaft KW715267** 

New Planet Hub KW715266

Pos: 084 - Code: KW712914 Description: PLANET HUB SEAL

Pos: 085 - Code: KW712915 Description:PLANET HUB COVER

Pos: 086 - Code: KW712916 Description:PLANET HUB NUT

Planet Hub Cover KW712915
Planet Hub Seal KW712914 and
Planet Hub Nut KW712916

New Planet Hub Cover, Seal and Nut KW715268