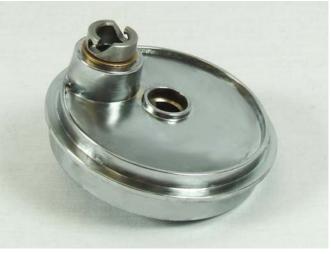

**New Gearbox Assembly KW715261** 

The new planet hub <u>CANNOT</u> be retrofit to older versions without changing the existing gearbox assembly for the new version, <u>or</u> by fitting the new vertical drive shaft, plastic hub cover, sealing ring and hub nut to the existing gearbox.

**Old Vertical Drive Shaft KW710368** 

**New Vertical Drive Shaft KW715267** 

New Planet Hub KW715266

Pos: 084 - Code: KW712914 Description: PLANET HUB SEAL

Pos: 085 - Code: KW712915 Description:PLANET HUB COVER