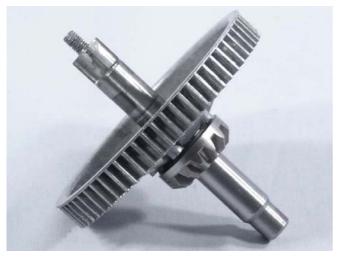

**Old Vertical Drive Shaft KW710368** 

**New Vertical Drive Shaft KW715267** 

New Planet Hub KW715266

Pos: 084 - Code: KW712914 Description: PLANET HUB SEAL

Pos: 085 - Code: KW712915 Description:PLANET HUB COVER