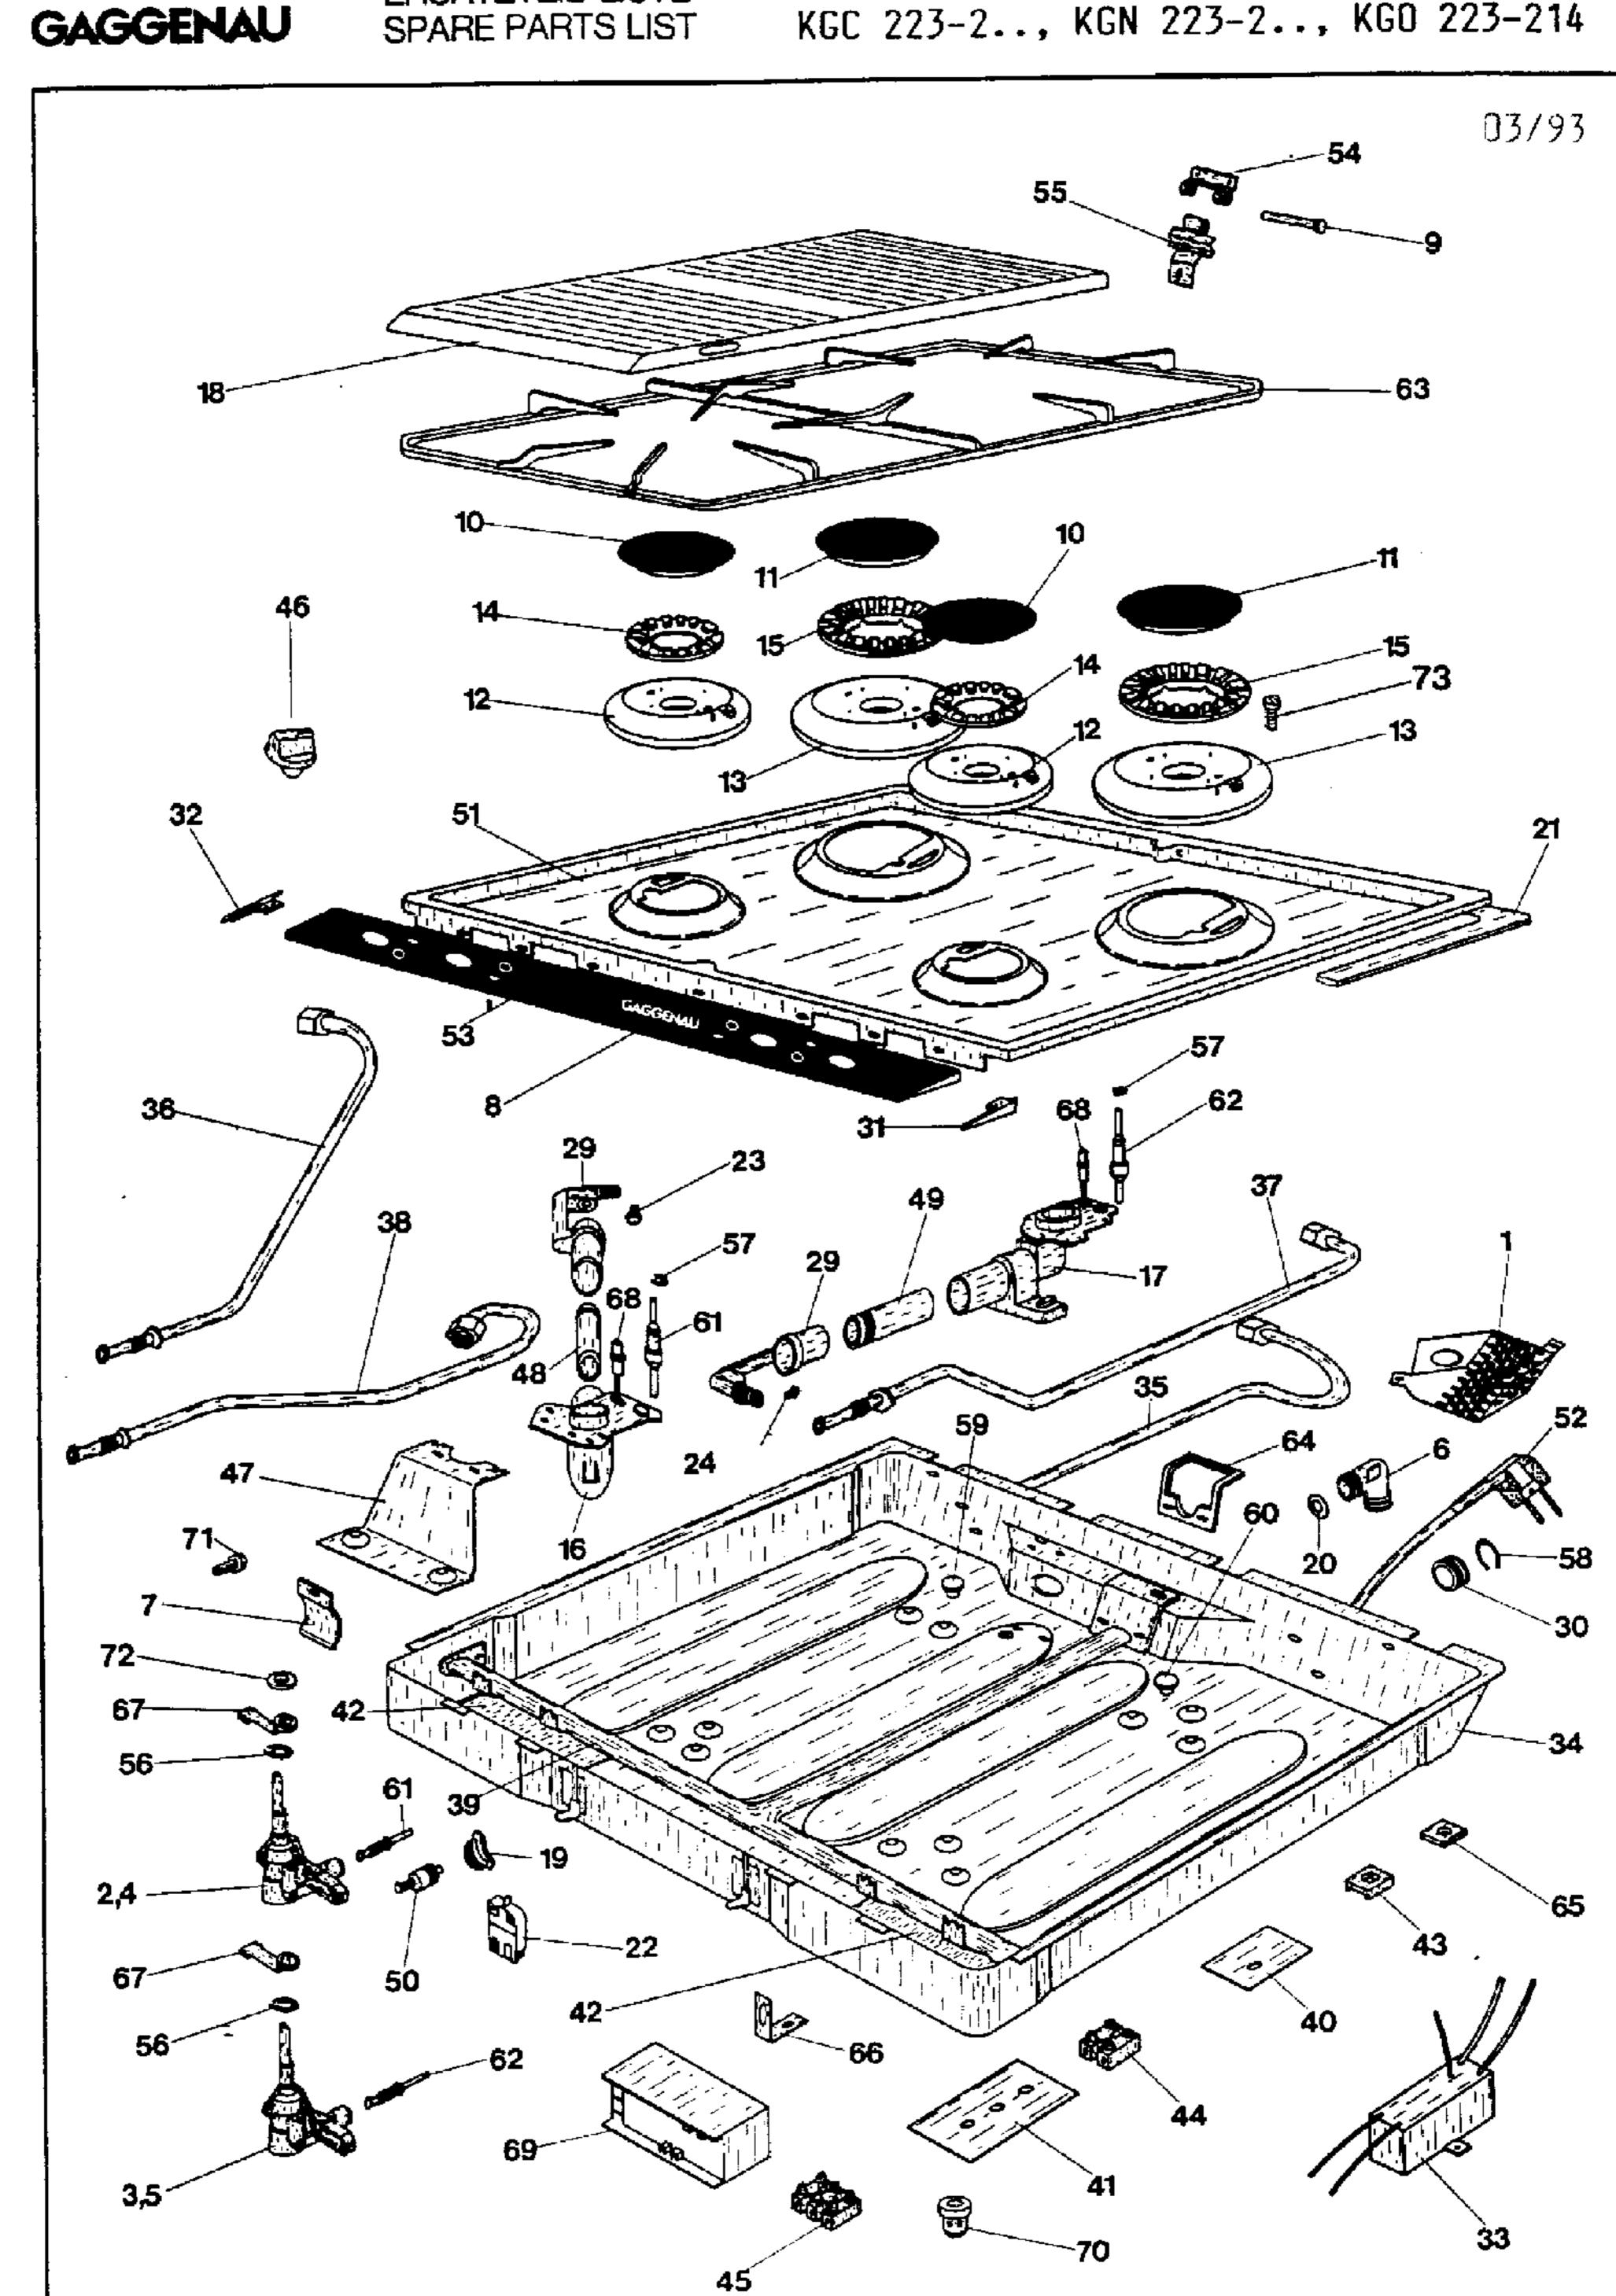

ERSATZTEIL-LISTE SPARE PARTS LIST

| Stuecklist | e E630215 |           |           |            |           |           |
|------------|-----------|-----------|-----------|------------|-----------|-----------|
| KGA223204  | KGA223214 | KGA223224 | KGC223204 | KGC223214  | KGC223224 | KGC223254 |
| KGF223204  | KGF223214 | KGF223224 | KGF223227 | KGF223228  | KGF223254 | KGF223258 |
| KGN223204  | KGN223214 | KGN223224 | KG0223214 | KG\$223204 | KGS223214 | KGS223224 |
| KG223204   | KG223214  | KG223224  | KG223254  | KG223258   |           |           |