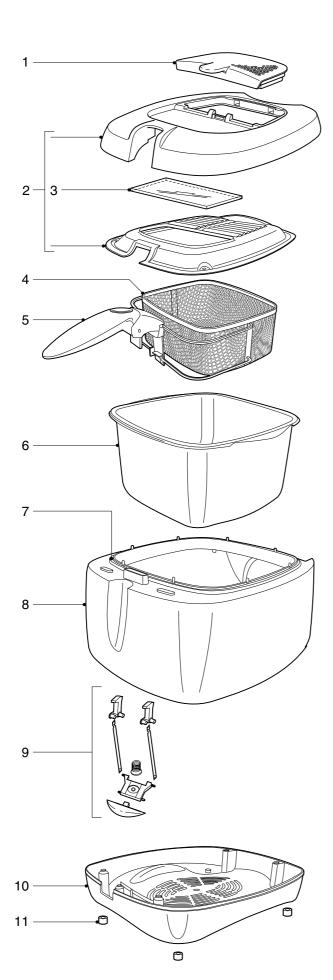

# **OPTIONAL** (accessories)

- For oil filtering it is possible to order separate a oil container.

Commercial number is HD6902, service number 9965 000 27175, see item 18 in the exploded view.

Removable filter 9965 000 27164, see item 1 in the exploded view.

Published by Philips Domestic Appliances and Personal Care

Printed in the Netherlands

© Copyright reserved

| Pos | Service code   | Description                       |
|-----|----------------|-----------------------------------|
| 1   | 9965 000 27164 | Filter unit, cornhusk yellow      |
| 2   | 9965 000 27165 | Assembled lid white, excl. filter |
| 3   | 9965 000 27166 | Glass window                      |
| 4   | 9965 000 27167 | Basket, small                     |
| 5   | 9965 000 27315 | Handle, white/silver button       |
| 6   | 9965 000 27168 | Bowl small, black teflon coated   |
| 7   | 9965 000 27169 | PBT ring                          |
| 8   | 9965 000 27170 | Housing white, printed HD6141     |
| 9   | 9965 000 27171 | Opening set HD6141                |
| 10  | 9965 000 17081 | Base, white                       |
| 11  | 9965 000 27172 | Foot                              |
| 12  | 9965 000 09434 | Heating element small 2000 W      |
| 13  | 9965 000 27173 | On / Off switch, silver           |
| 14  | 9965 000 17083 | Back control panel, white         |
| 15  | 9965 000 01830 | Fuse SP-001FD settemp 255         |
| 16  | 9965 000 27174 | Thermostat NT-141FD-T150          |
| 17  | 9965 000 09441 | Microswitch D3V                   |
| 18  | 9965 000 27175 | Oil cleaning container            |