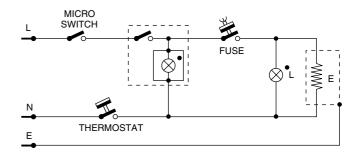

# **TECHNICAL INFORMATION**

- Voltage : 220 - 240 V - Frequency : 50 - 60 Hz - Power consumption : 2000 W

- Colour setting : White/corn husk yellow

- Basket (mesh) : 6 x 6 mm - Contents of oil : 2500 cc - Fuse cut-off temperature 251 °C - Oil temperature setting : 150 - 190 °C - SAP coding : HD6141/80