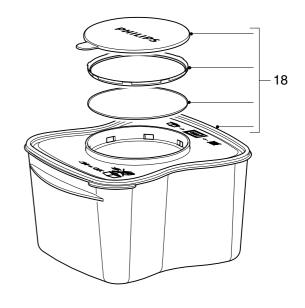

# **OPTIONAL** (accessories)

- For oil filtering it is possible to order separate a oil container.

Commercial number is HD6902, service number 9965 000 27175, see item 18 in the exploded view.

Removable filter 9965 000 27164, see item 1 in the exploded view.

Published by Philips Domestic Appliances and Personal Care

Printed in the Netherlands

© Copyright reserved

| Pos | Service code   | Description                       |
|-----|----------------|-----------------------------------|
| 1   | 9965 000 27164 | Filter unit, cornhusk yellow      |
| 2   | 9965 000 27165 | Assembled lid white, excl. filter |
| 3   | 9965 000 27166 | Glass window                      |
| 4   | 9965 000 27167 | Basket, small                     |
| 5   | 9965 000 27315 | Handle, white/silver button       |
| 6   | 9965 000 27168 | Bowl small, black teflon coated   |
| 7   | 9965 000 27169 | PBT ring                          |
| 8   | 9965 000 27170 | Housing white, printed HD6141     |
| 9   | 9965 000 27171 | Opening set HD6141                |
| 10  | 9965 000 17081 | Base, white                       |
| 11  | 9965 000 27172 | Foot                              |
| 12  | 9965 000 09434 | Heating element small 2000 W      |
| 13  | 9965 000 27173 | On / Off switch, silver           |
| 14  | 9965 000 17083 | Back control panel, white         |
| 15  | 9965 000 01830 | Fuse SP-001FD settemp 255         |
| 16  | 9965 000 27174 | Thermostat NT-141FD-T150          |
| 17  | 9965 000 09441 | Microswitch D3V                   |
| 18  | 9965 000 27175 | Oil cleaning container            |