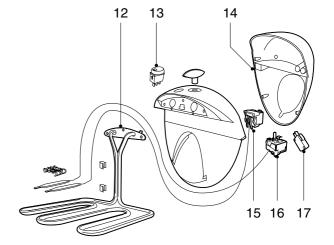

Published by Philips Domestic Appliances and Personal Care

Printed in the Netherlands

© Copyright reserved

| Pos | Service code   | Description                       |
|-----|----------------|-----------------------------------|
| 1   | 9965 000 27164 | Filter unit, cornhusk yellow      |
| 2   | 9965 000 27165 | Assembled lid white, excl. filter |
| 3   | 9965 000 27166 | Glass window                      |
| 4   | 9965 000 27167 | Basket, small                     |
| 5   | 9965 000 27315 | Handle, white/silver button       |
| 6   | 9965 000 27168 | Bowl small, black teflon coated   |
| 7   | 9965 000 27169 | PBT ring                          |
| 8   | 9965 000 27170 | Housing white, printed HD6141     |
| 9   | 9965 000 27171 | Opening set HD6141                |
| 10  | 9965 000 17081 | Base, white                       |
| 11  | 9965 000 27172 | Foot                              |
| 12  | 9965 000 09434 | Heating element small 2000 W      |
| 13  | 9965 000 27173 | On / Off switch, silver           |
| 14  | 9965 000 17083 | Back control panel, white         |
| 15  | 9965 000 01830 | Fuse SP-001FD settemp 255         |
| 16  | 9965 000 27174 | Thermostat NT-141FD-T150          |
| 17  | 9965 000 09441 | Microswitch D3V                   |
| 18  | 9965 000 27175 | Oil cleaning container            |