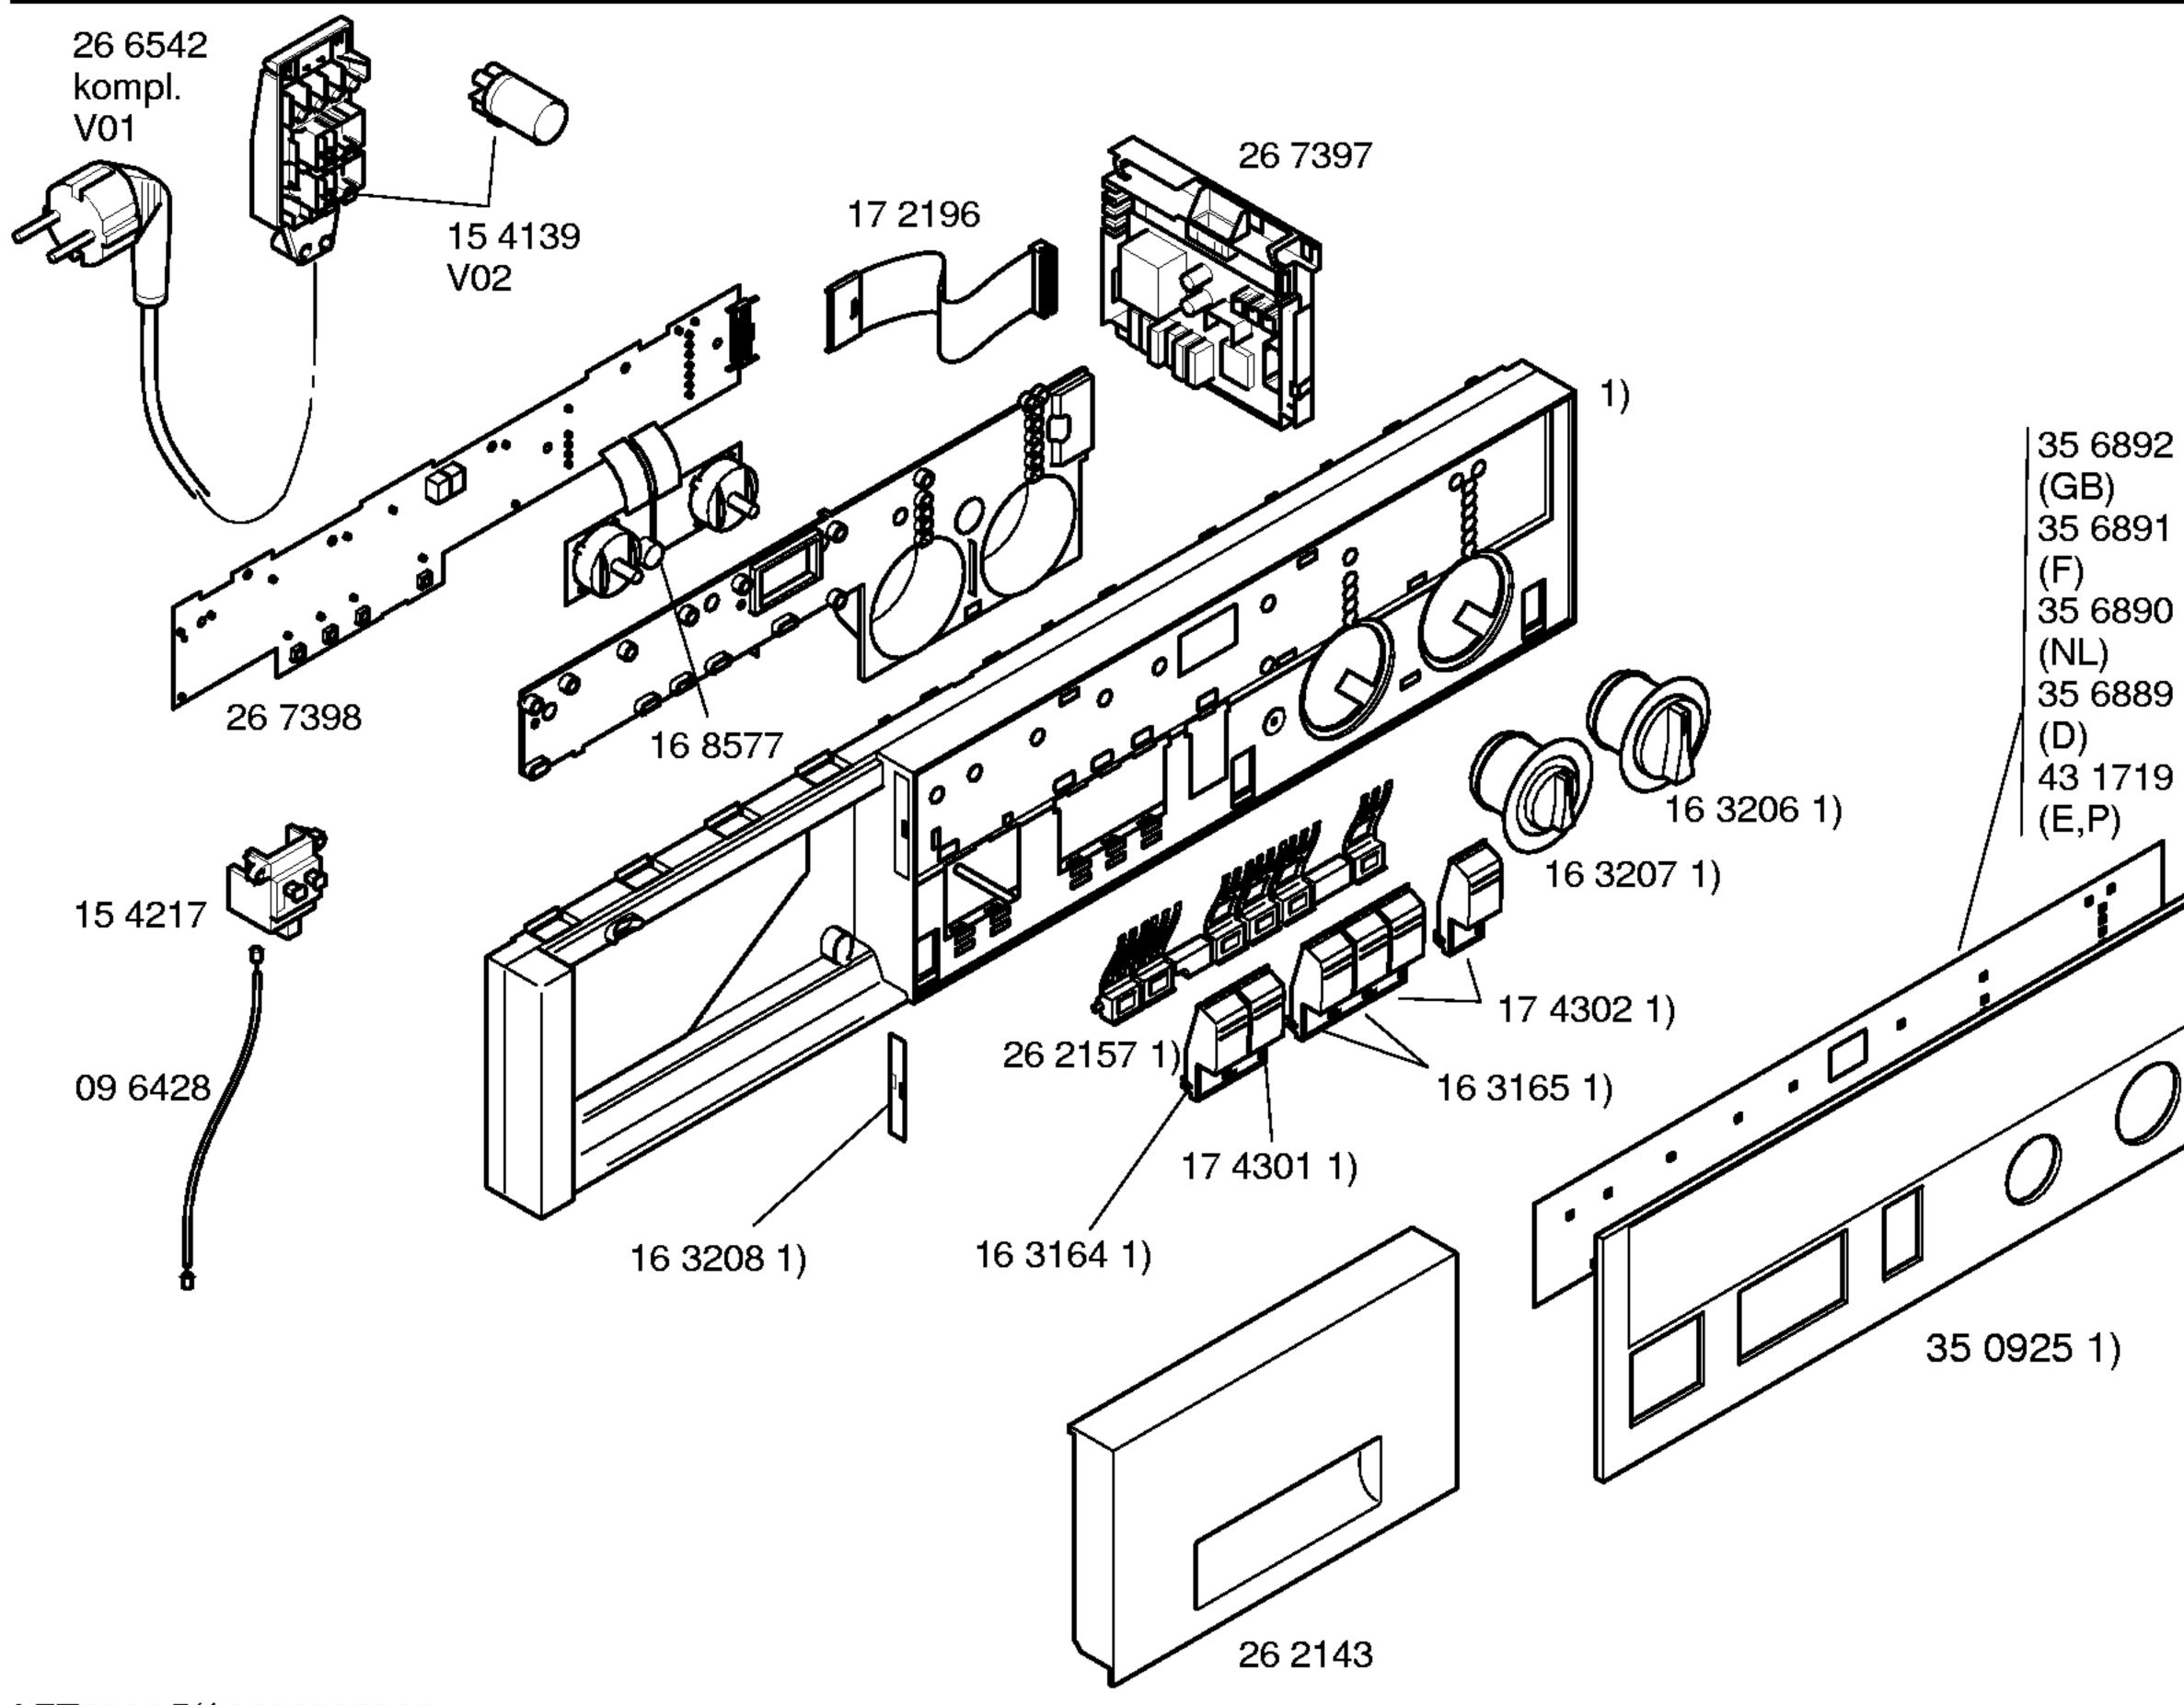

### WTE6920EU/01-V01 WTE6920GB/01-V02

# WASCHGERÄTE Trockner

Mat. – Nr. – Konstante 3740 . . . . . . Gebrauchsanweisung 52 4623 (D) 52 4624 (NL) 52 4625 (F) 52 4627 (GB) 35 6892 1) 58 3657 (E) 58 3658 (P) Montage- und Aufstellanweisung 51 9818 (D,NL,F,E,GB,I,P,S DK,N,SF)  $\sim$ 1) 35 6893 (D) Blende kompl. Zubehör: Anschlußgarnitur Kondenswasserableitung WTZ 1110 Höhenanpassung 90 cm