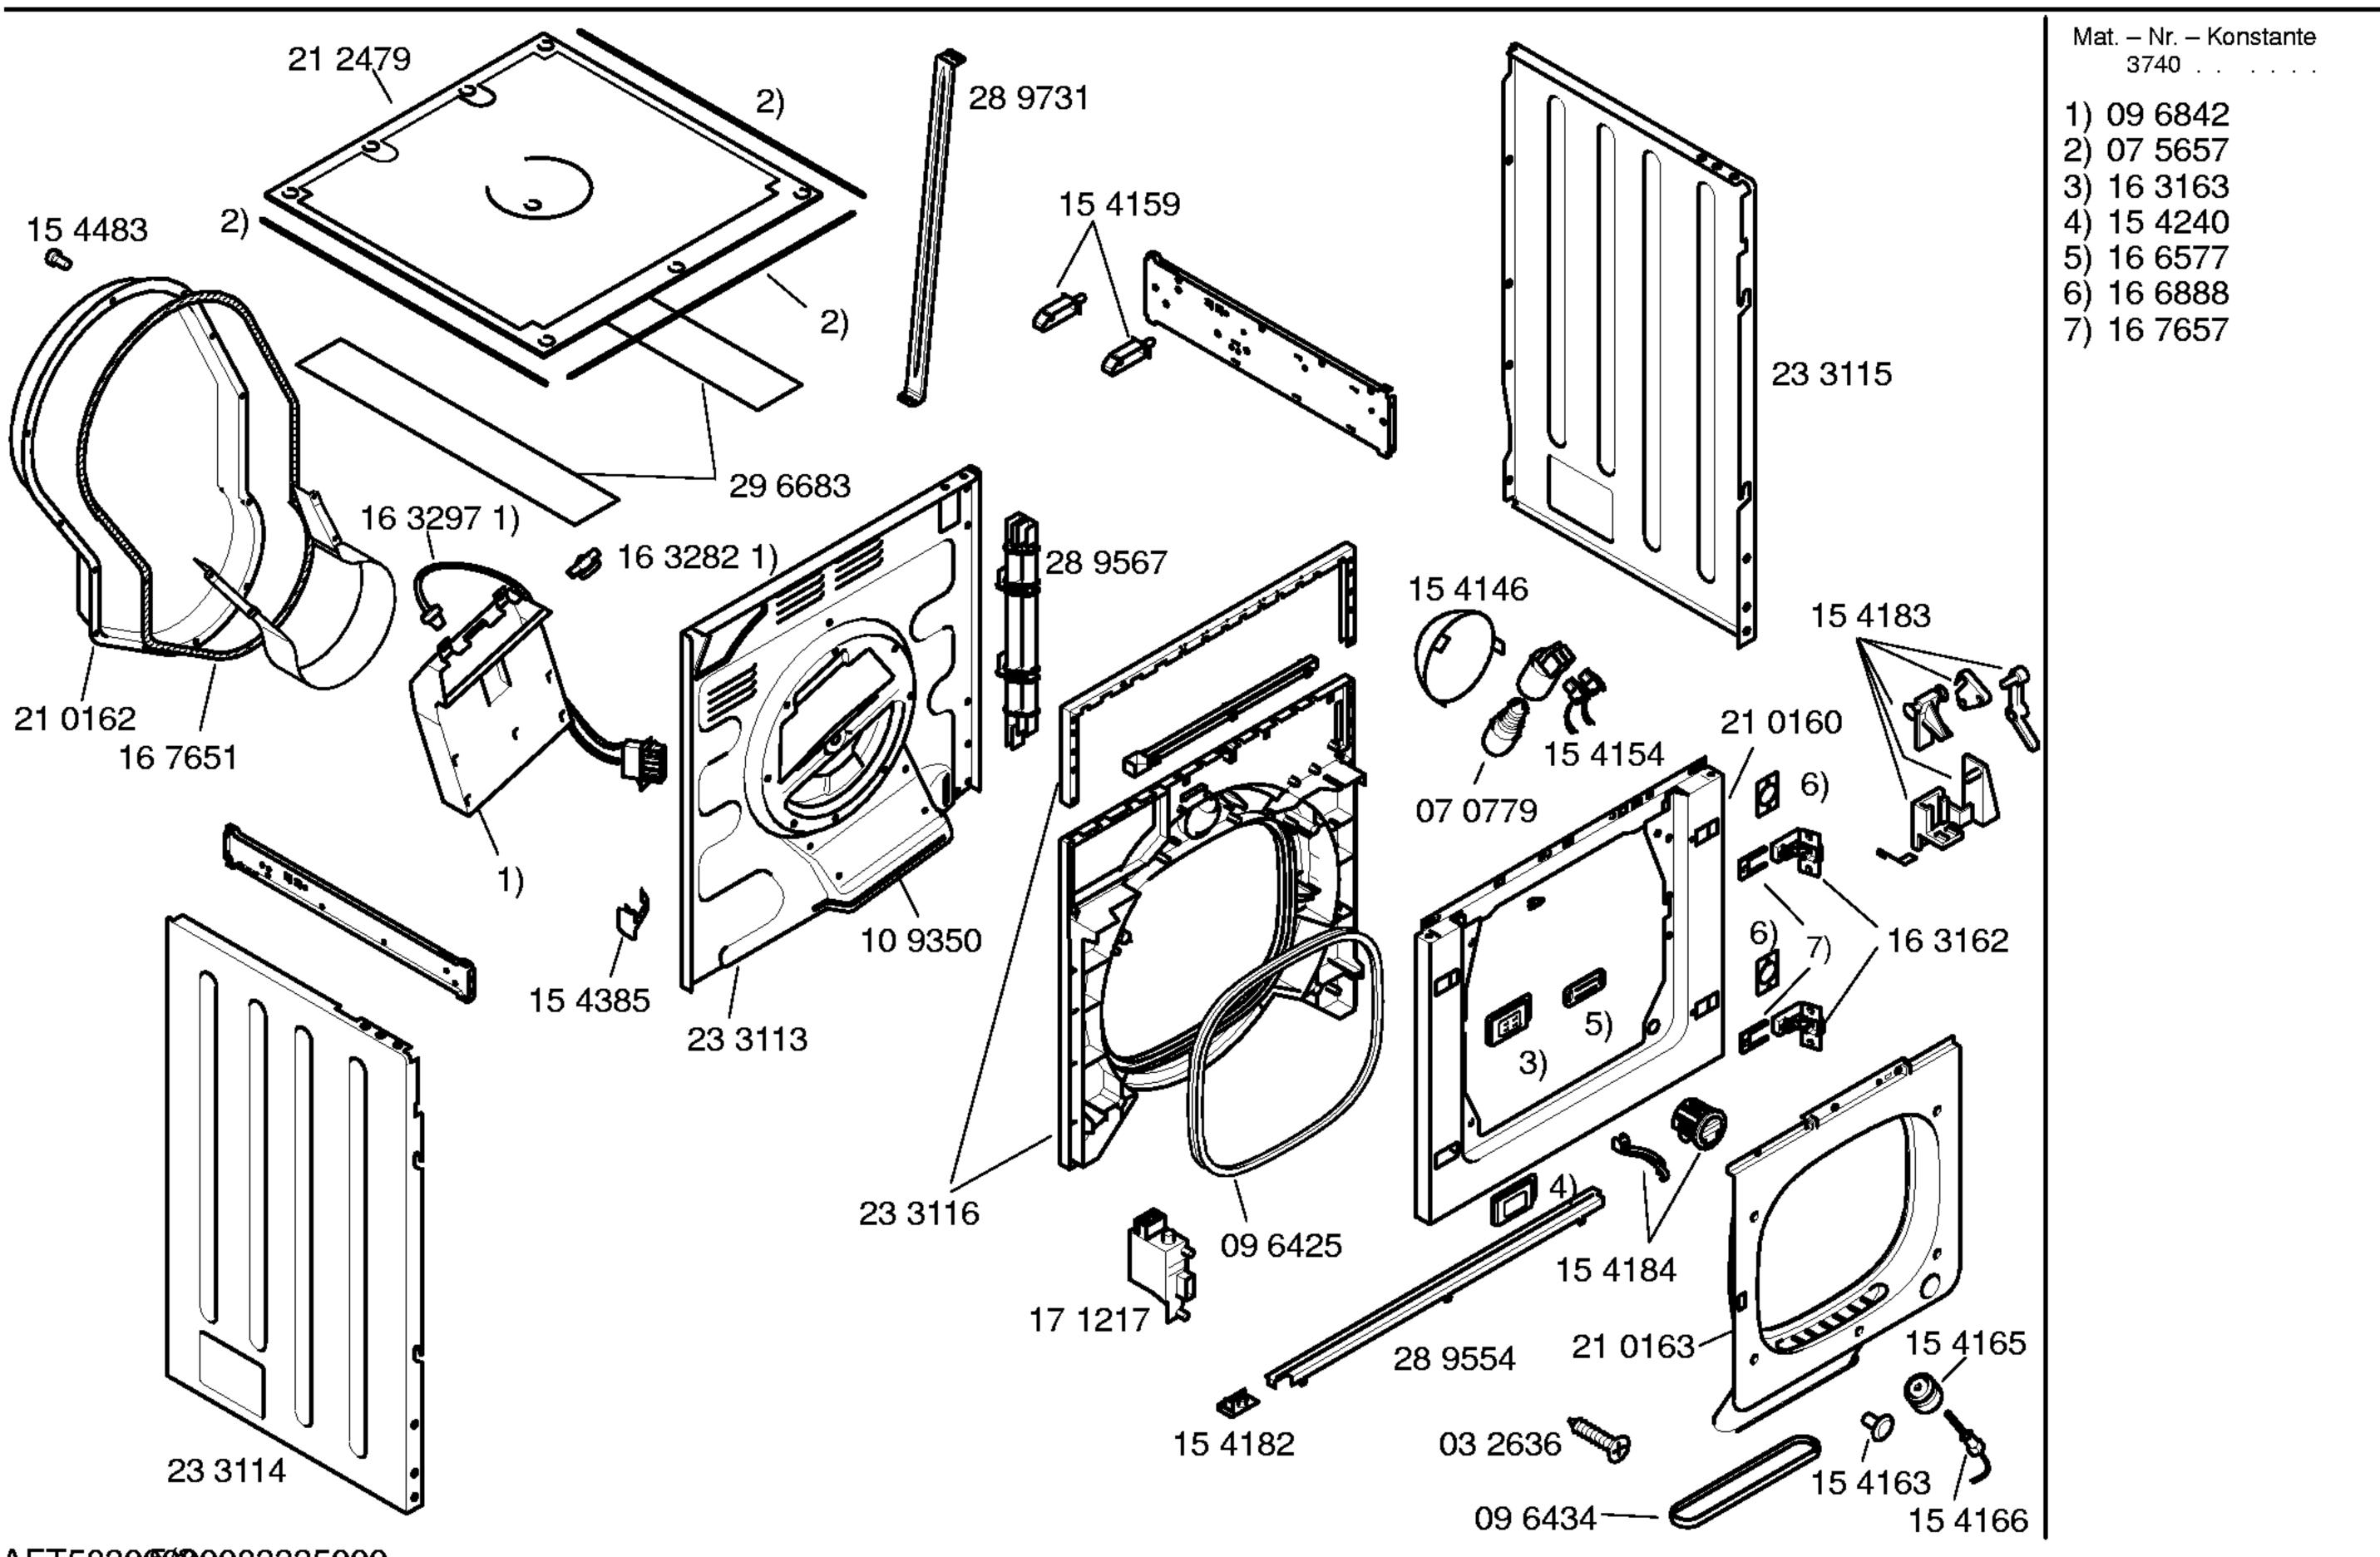

### WTE6920EU/01-V01 WTE6920GB/01-V02

# WASCHGERÄTE Trockner

| Mat. – Nr. – Konstante |
|------------------------|
|                        |
|                        |
|                        |
|                        |
|                        |
|                        |
|                        |
|                        |
|                        |
|                        |
|                        |
|                        |
|                        |
|                        |
|                        |
|                        |
|                        |
|                        |
|                        |
|                        |
|                        |
|                        |
|                        |
|                        |
|                        |
|                        |
|                        |
|                        |
|                        |
|                        |
|                        |
|                        |
|                        |
|                        |
|                        |
|                        |
|                        |
|                        |
|                        |
|                        |
|                        |
| ,                      |