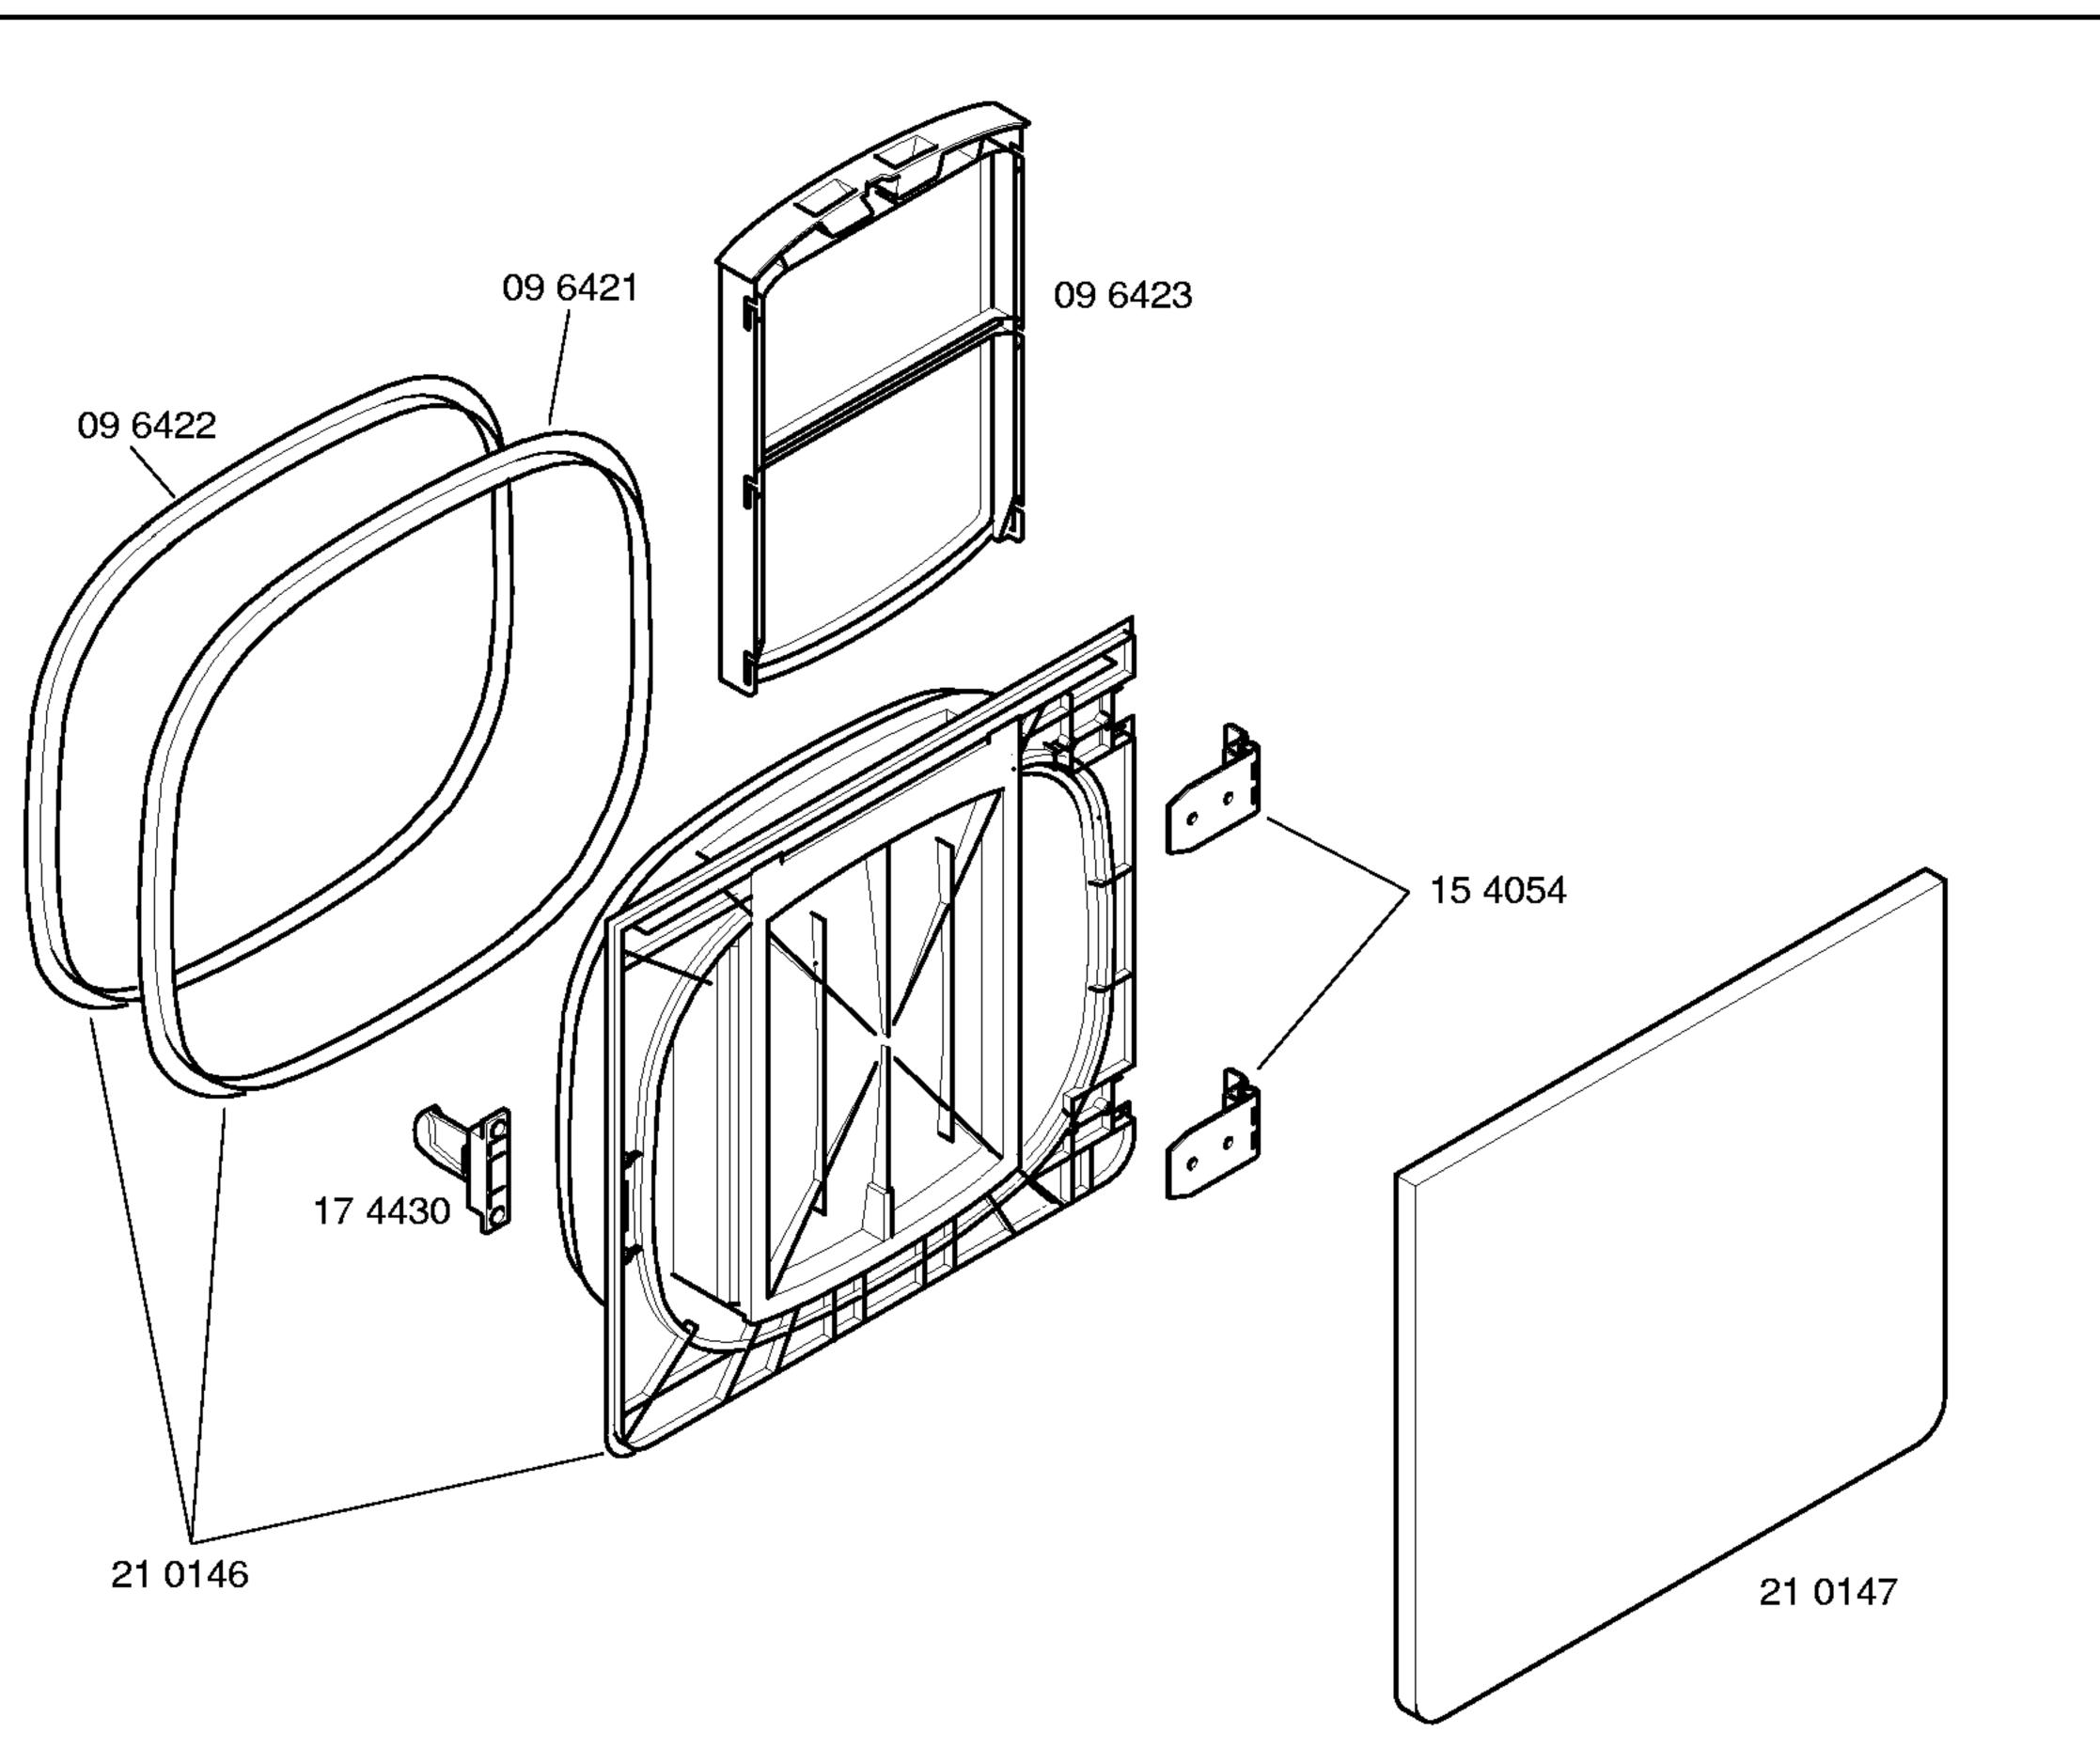

## WTE6920EU/01-V01 WTE6920GB/01-V02

# WASCHGERÄTE Trockner

Mat. – Nr. – Konstante 3740 . . . . . . .

Schmiermittel Molykote 15 5280