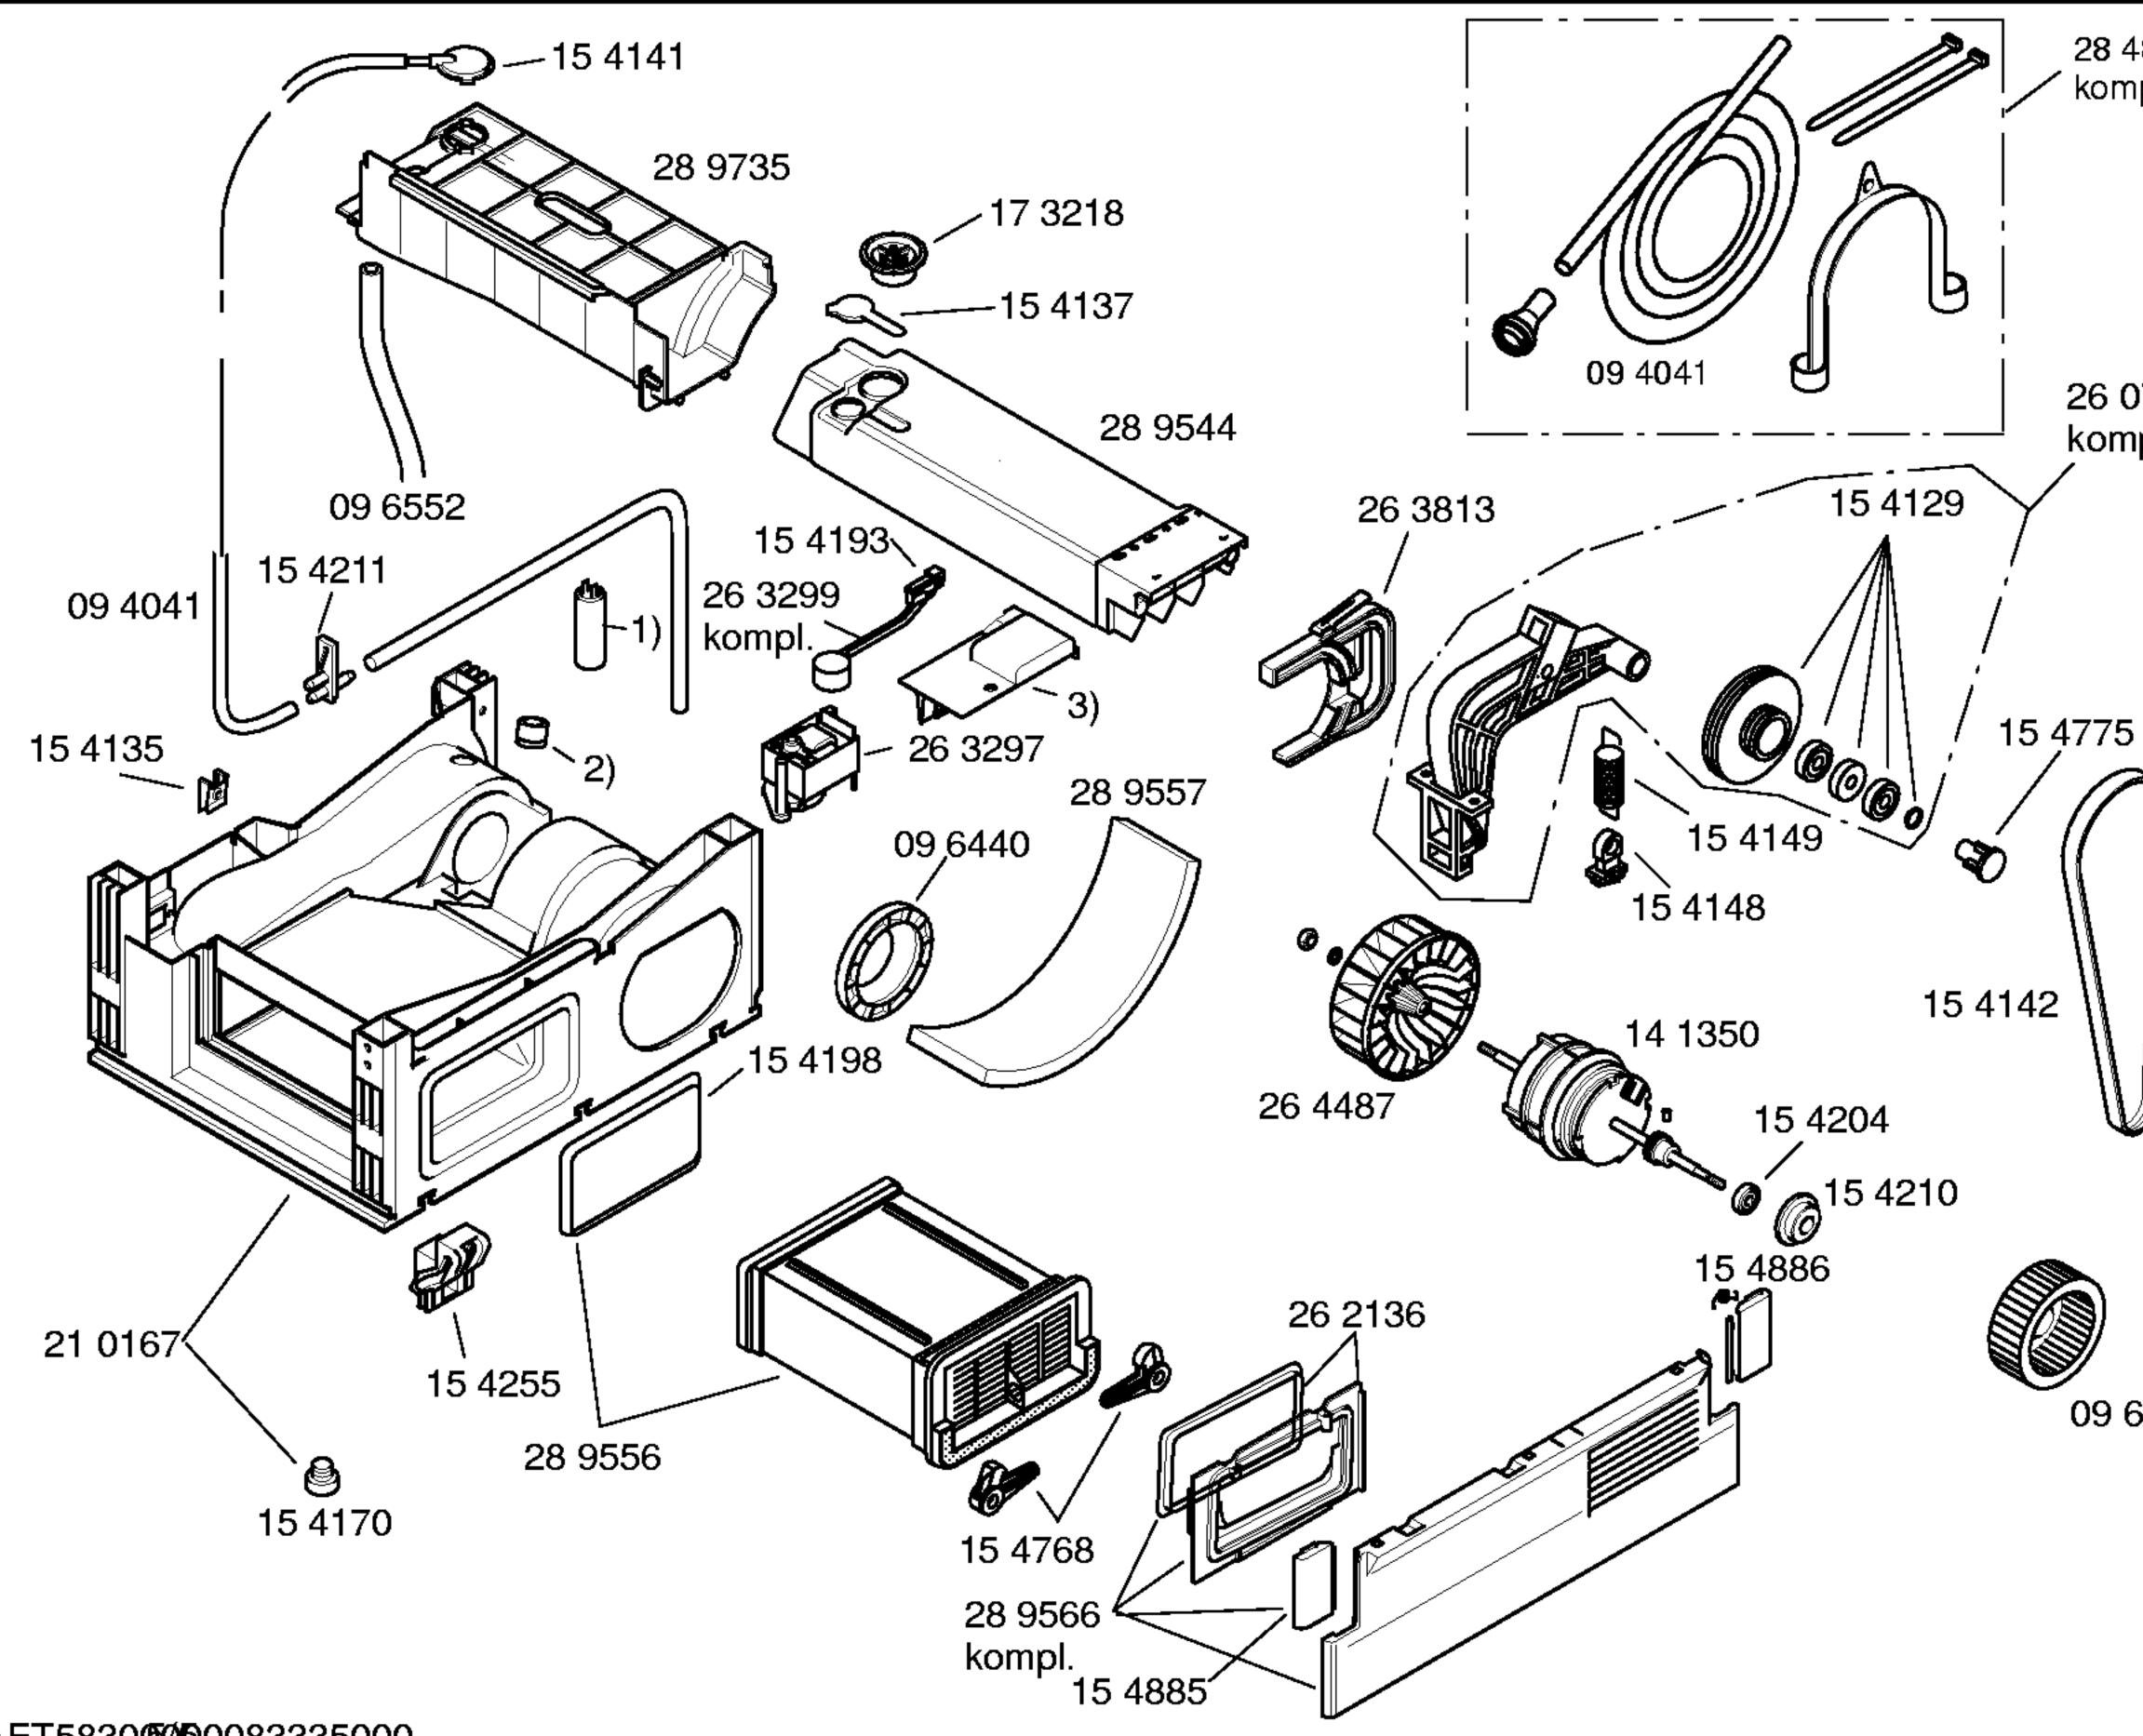

## WTE6920EU/01-V01 WTE6920GB/01-V02

AET5830000083335000

# WASCHGERÄTE Trockner

Mat. – Nr. – Konstante 28 4849 3740 . . . . . . kompl. 1) 15 4147 2) 15 4165 3) 26 3298 Dichtband 04 3540 26 07 16 kompl. 09 6451