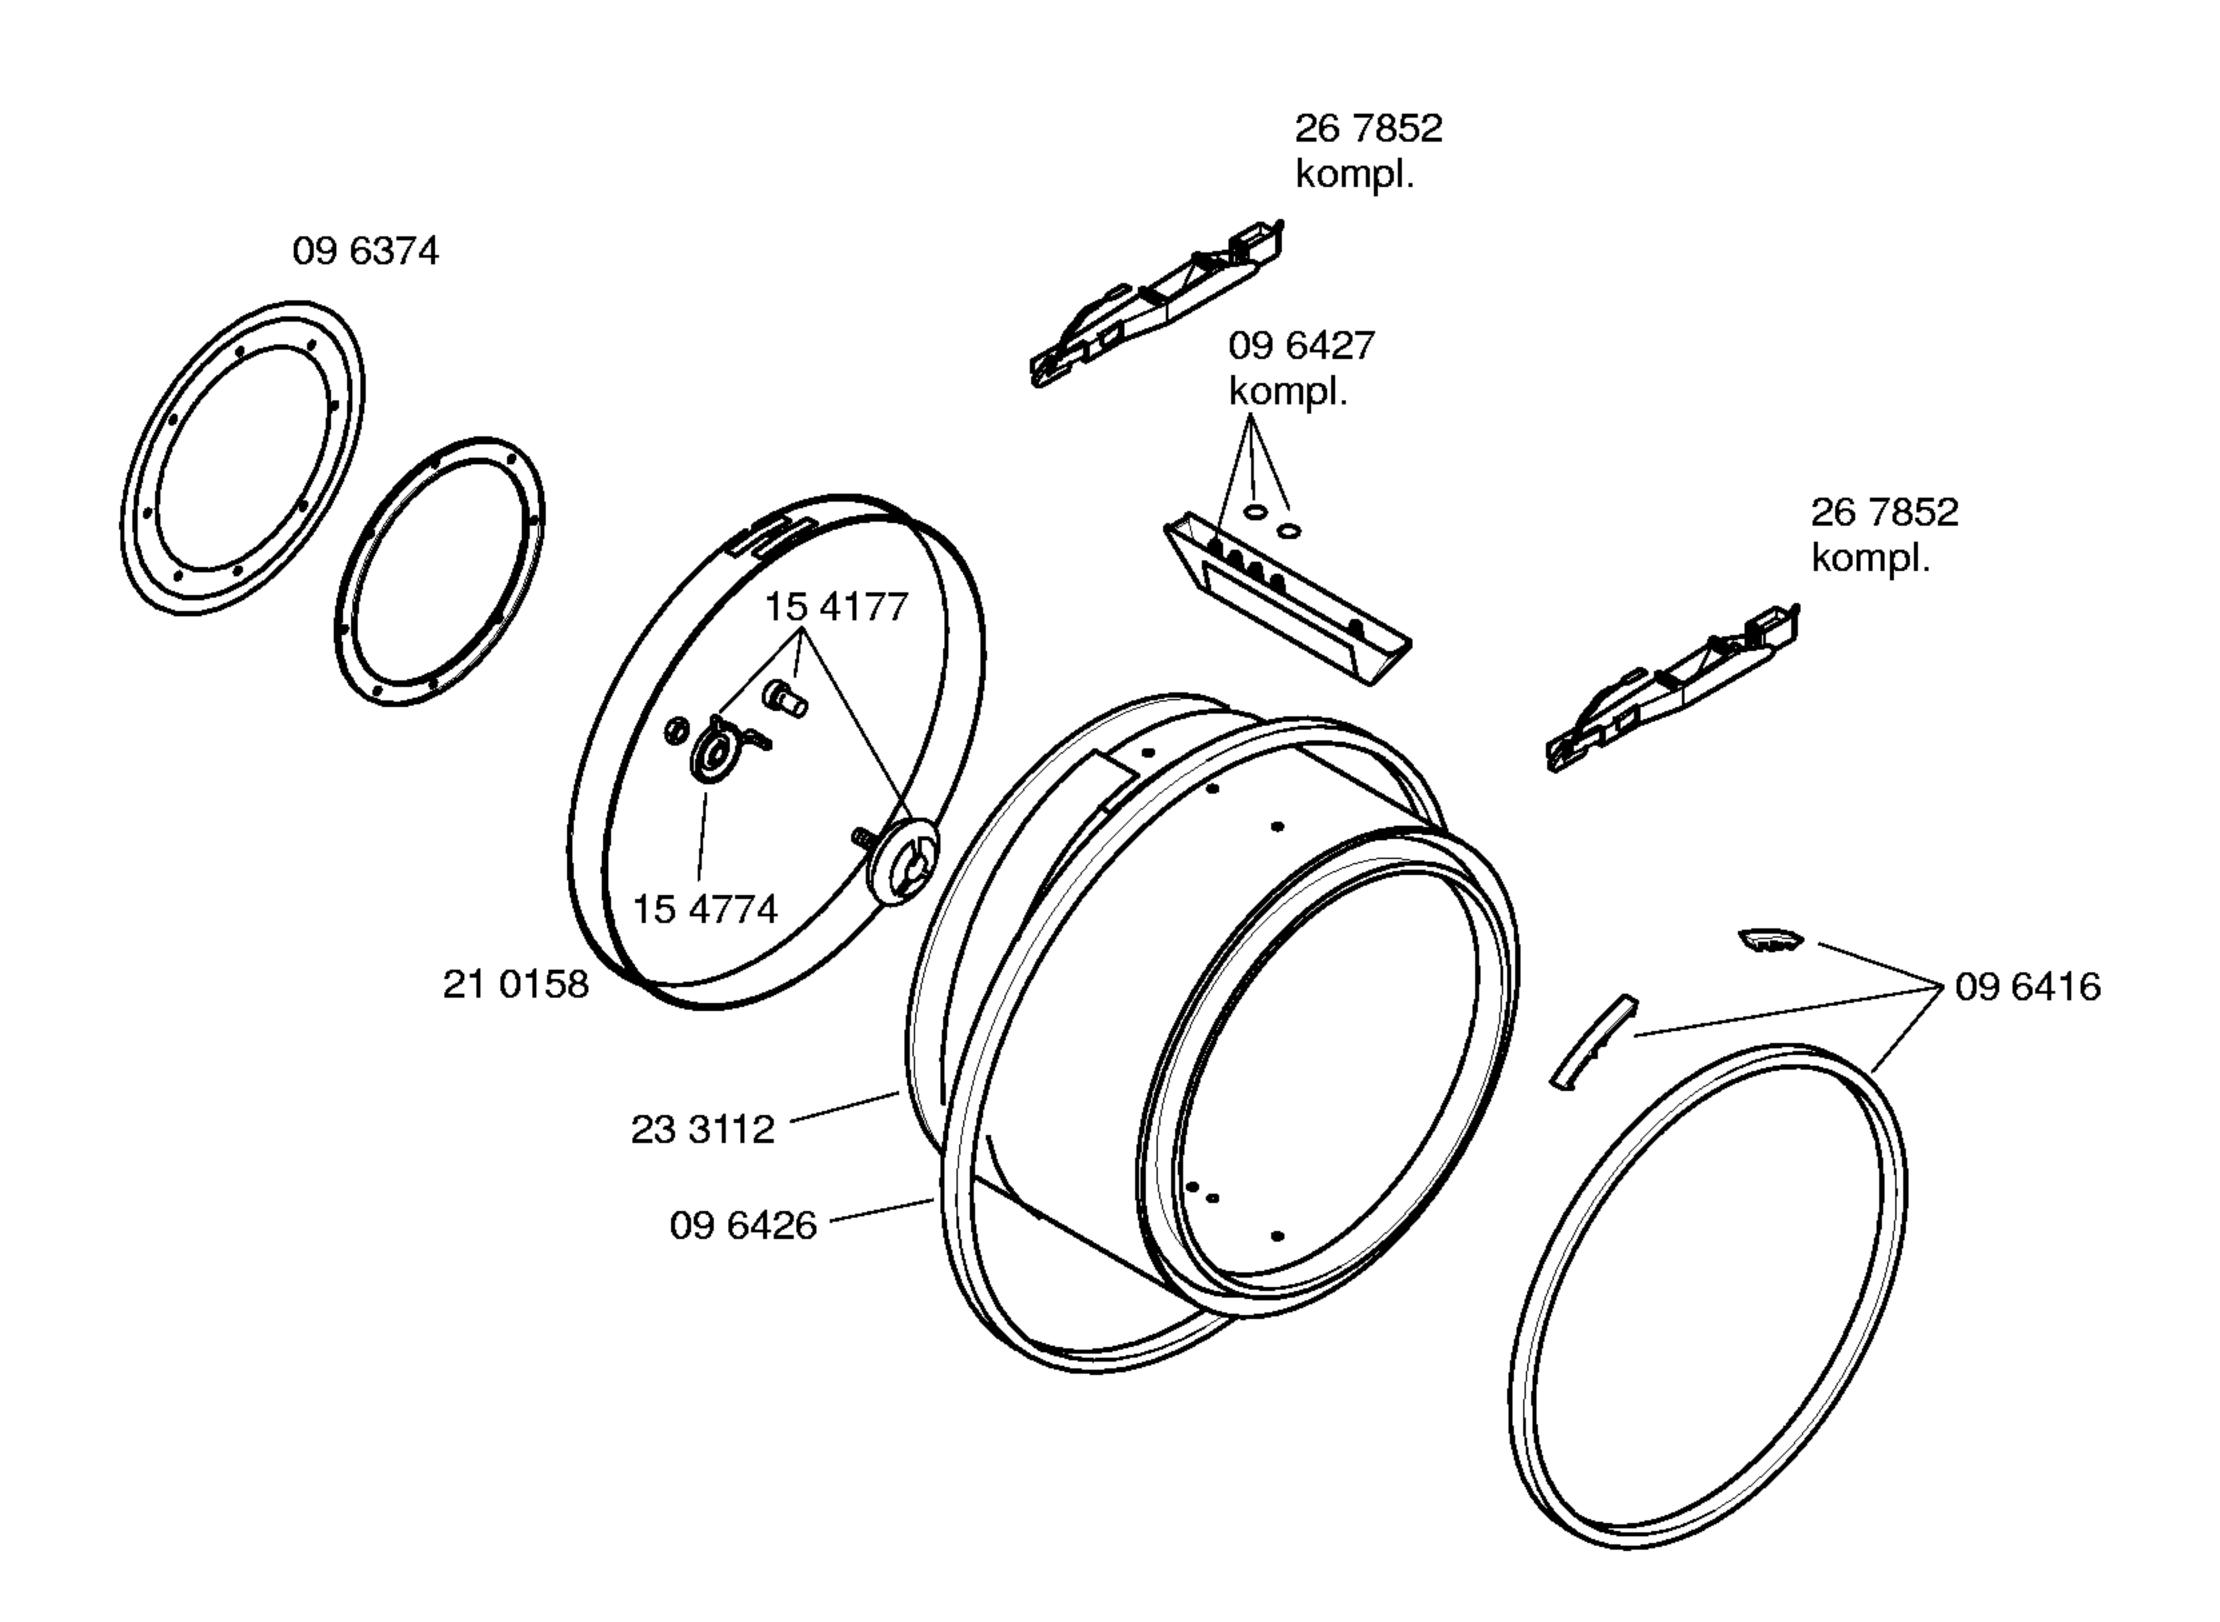

## WTE6920EU/01-V01 WTE6920GB/01-V02

AET5830000083335000

# WASCHGERÄTE Trockner

Mat. – Nr. – Konstante 28 4849 3740 . . . . . . kompl. 1) 15 4147 2) 15 4165 3) 26 3298 Dichtband 04 3540 26 07 16 kompl. 09 6451