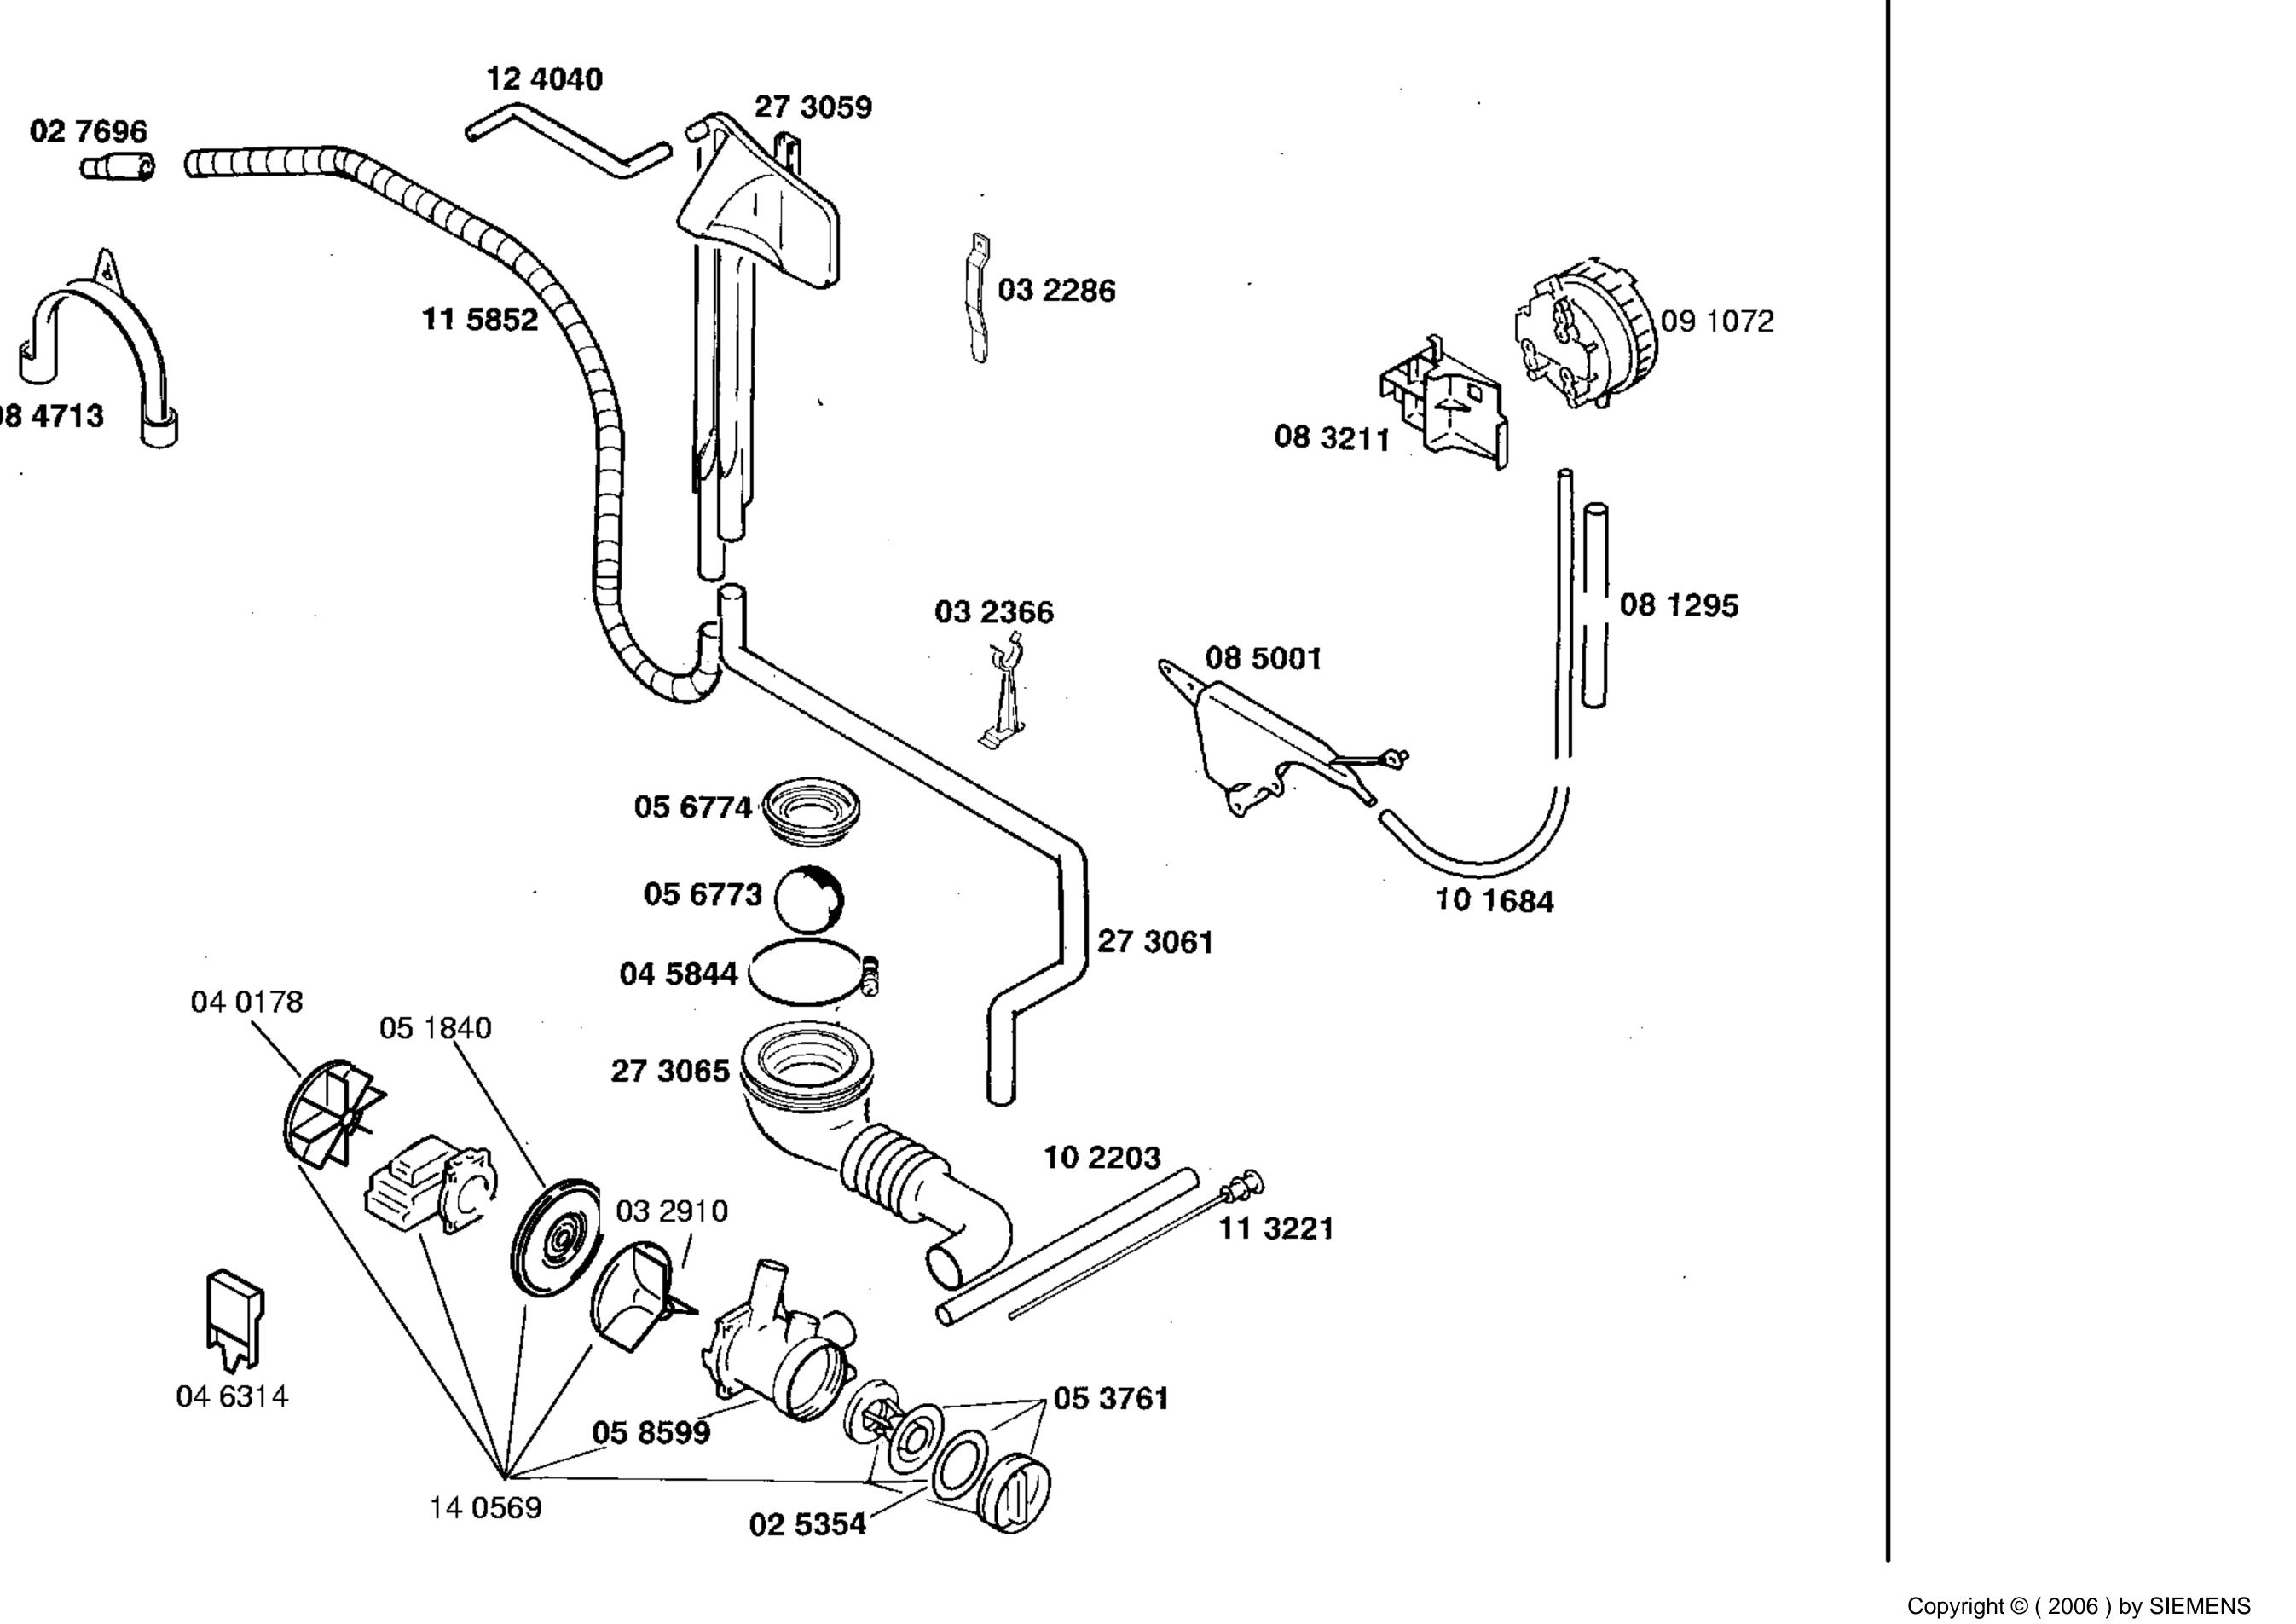

SIEMENS

### WASCHGERÄTE Waschvollautomaten

Gebrauchsanweisung 51 6777 (NL,F,E,GB)

Aufstellanweisung 51 5345 (D,I,NL,F,E,GB)

Programmtabelle 51 5350 (NL, F, E, GB)51 5542 (D) 51 5424 (F)

1) 28 5862 Blende kompl. 2) 03 2288

Zubehör:

Bodenbefestigung WX 9756

Wäsche-Top WZ 10120/01

 $\mathcal{M}$ 05 8640 1)

Verlängerung Zulaufschlauch 2,5 m WZ 10130/01

Entkalker 46 0038





E220873-7/2

### WASCHGERÄTE Waschvollautomaten





SIEMENS

# WASCHGERÄTE Waschvollautomaten

Copyright © (2006) by SIEMENS



E220873-7/4

SIEMENS

# WASCHGERÄTE Waschvollautomaten

## AQUATRONIC 7973–WP79730FF/02



E220873-7/5

**SIEMENS** 

### WASCHGERÄTE Waschvollautomaten

Copyright © (2006) by SIEMENS







E220873-7/6

# WASCHGERÄTE Waschvollautomaten





# WASCHGERÄTE Waschvollautomaten

Copyright © (2006) by SIEMENS