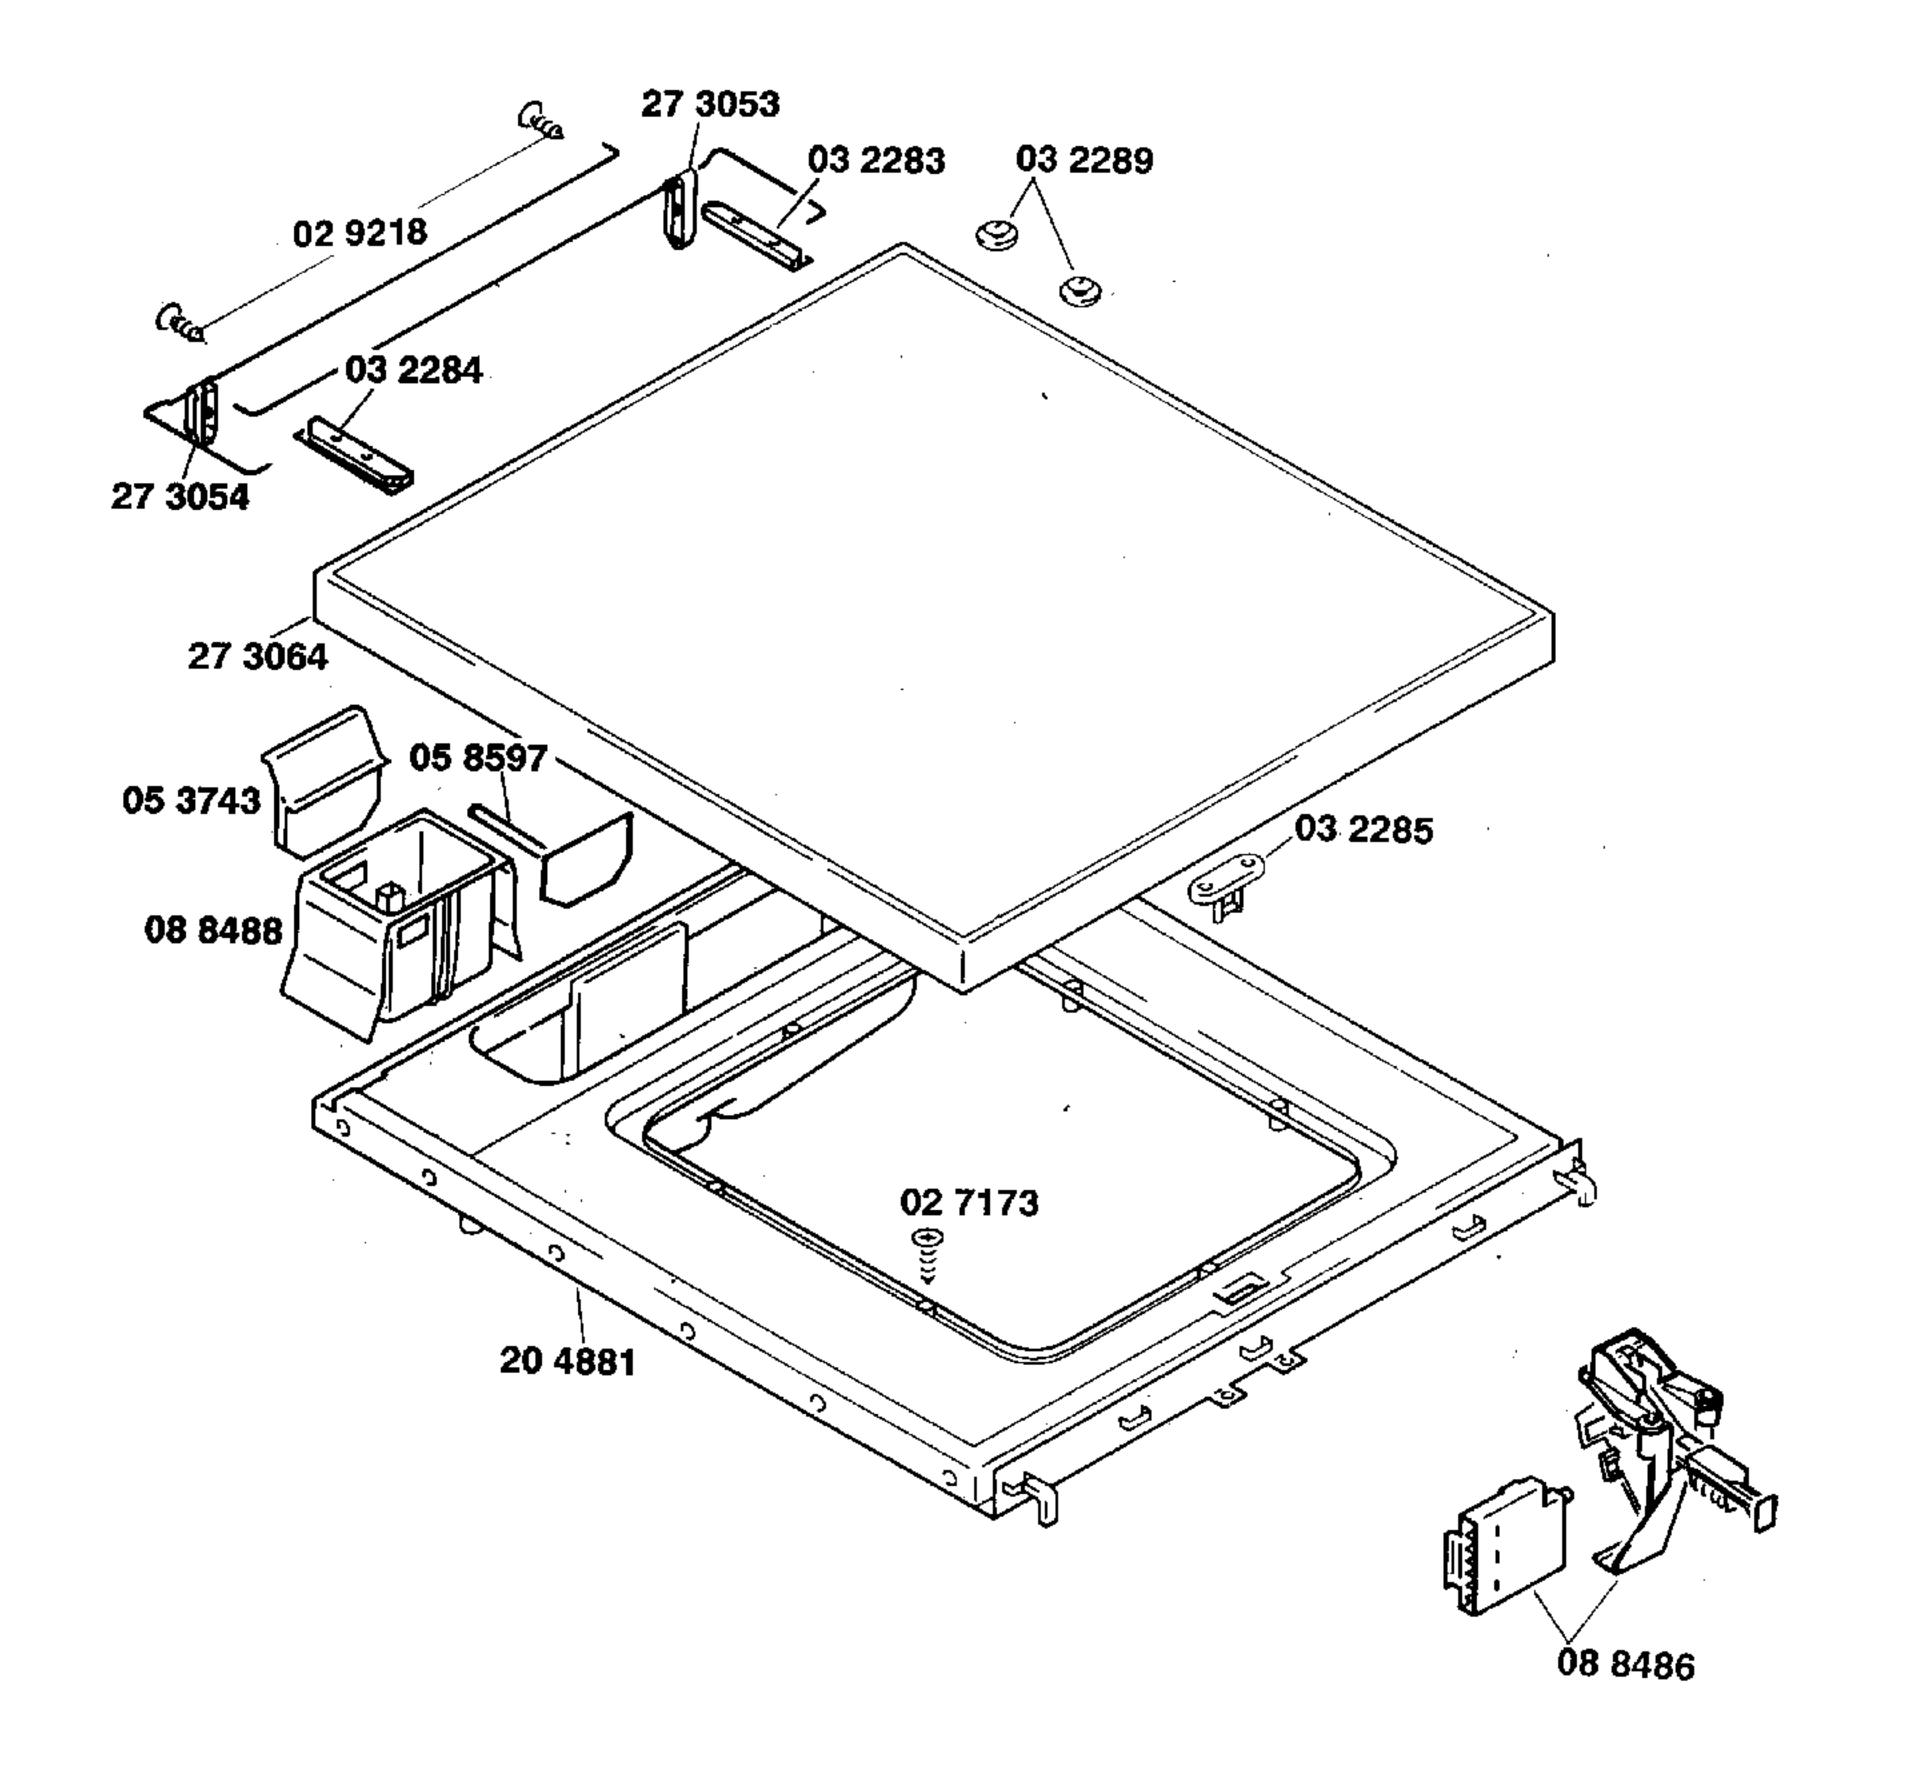

SIEMENS

### WASCHGERÄTE Waschvollautomaten

Gebrauchsanweisung 51 6777 (NL,F,E,GB)

Aufstellanweisung 51 5345 (D,I,NL,F,E,GB)

Programmtabelle 51 5350 (NL, F, E, GB)51 5542 (D) 51 5424 (F)

1) 28 5862 Blende kompl. 2) 03 2288

Zubehör:

Bodenbefestigung WX 9756

Wäsche-Top WZ 10120/01

 $\mathcal{M}$ 05 8640 1)

Verlängerung Zulaufschlauch 2,5 m WZ 10130/01

Entkalker 46 0038





E220873-7/2

### WASCHGERÄTE Waschvollautomaten





SIEMENS

# WASCHGERÄTE Waschvollautomaten

Copyright © (2006) by SIEMENS



E220873-7/4

SIEMENS

# WASCHGERÄTE Waschvollautomaten

## AQUATRONIC 7973–WP79730FF/02



E220873-7/5

**SIEMENS** 

### WASCHGERÄTE Waschvollautomaten

Copyright © (2006) by SIEMENS







E220873-7/6

# WASCHGERÄTE Waschvollautomaten





# WASCHGERÄTE Waschvollautomaten

Copyright © (2006) by SIEMENS