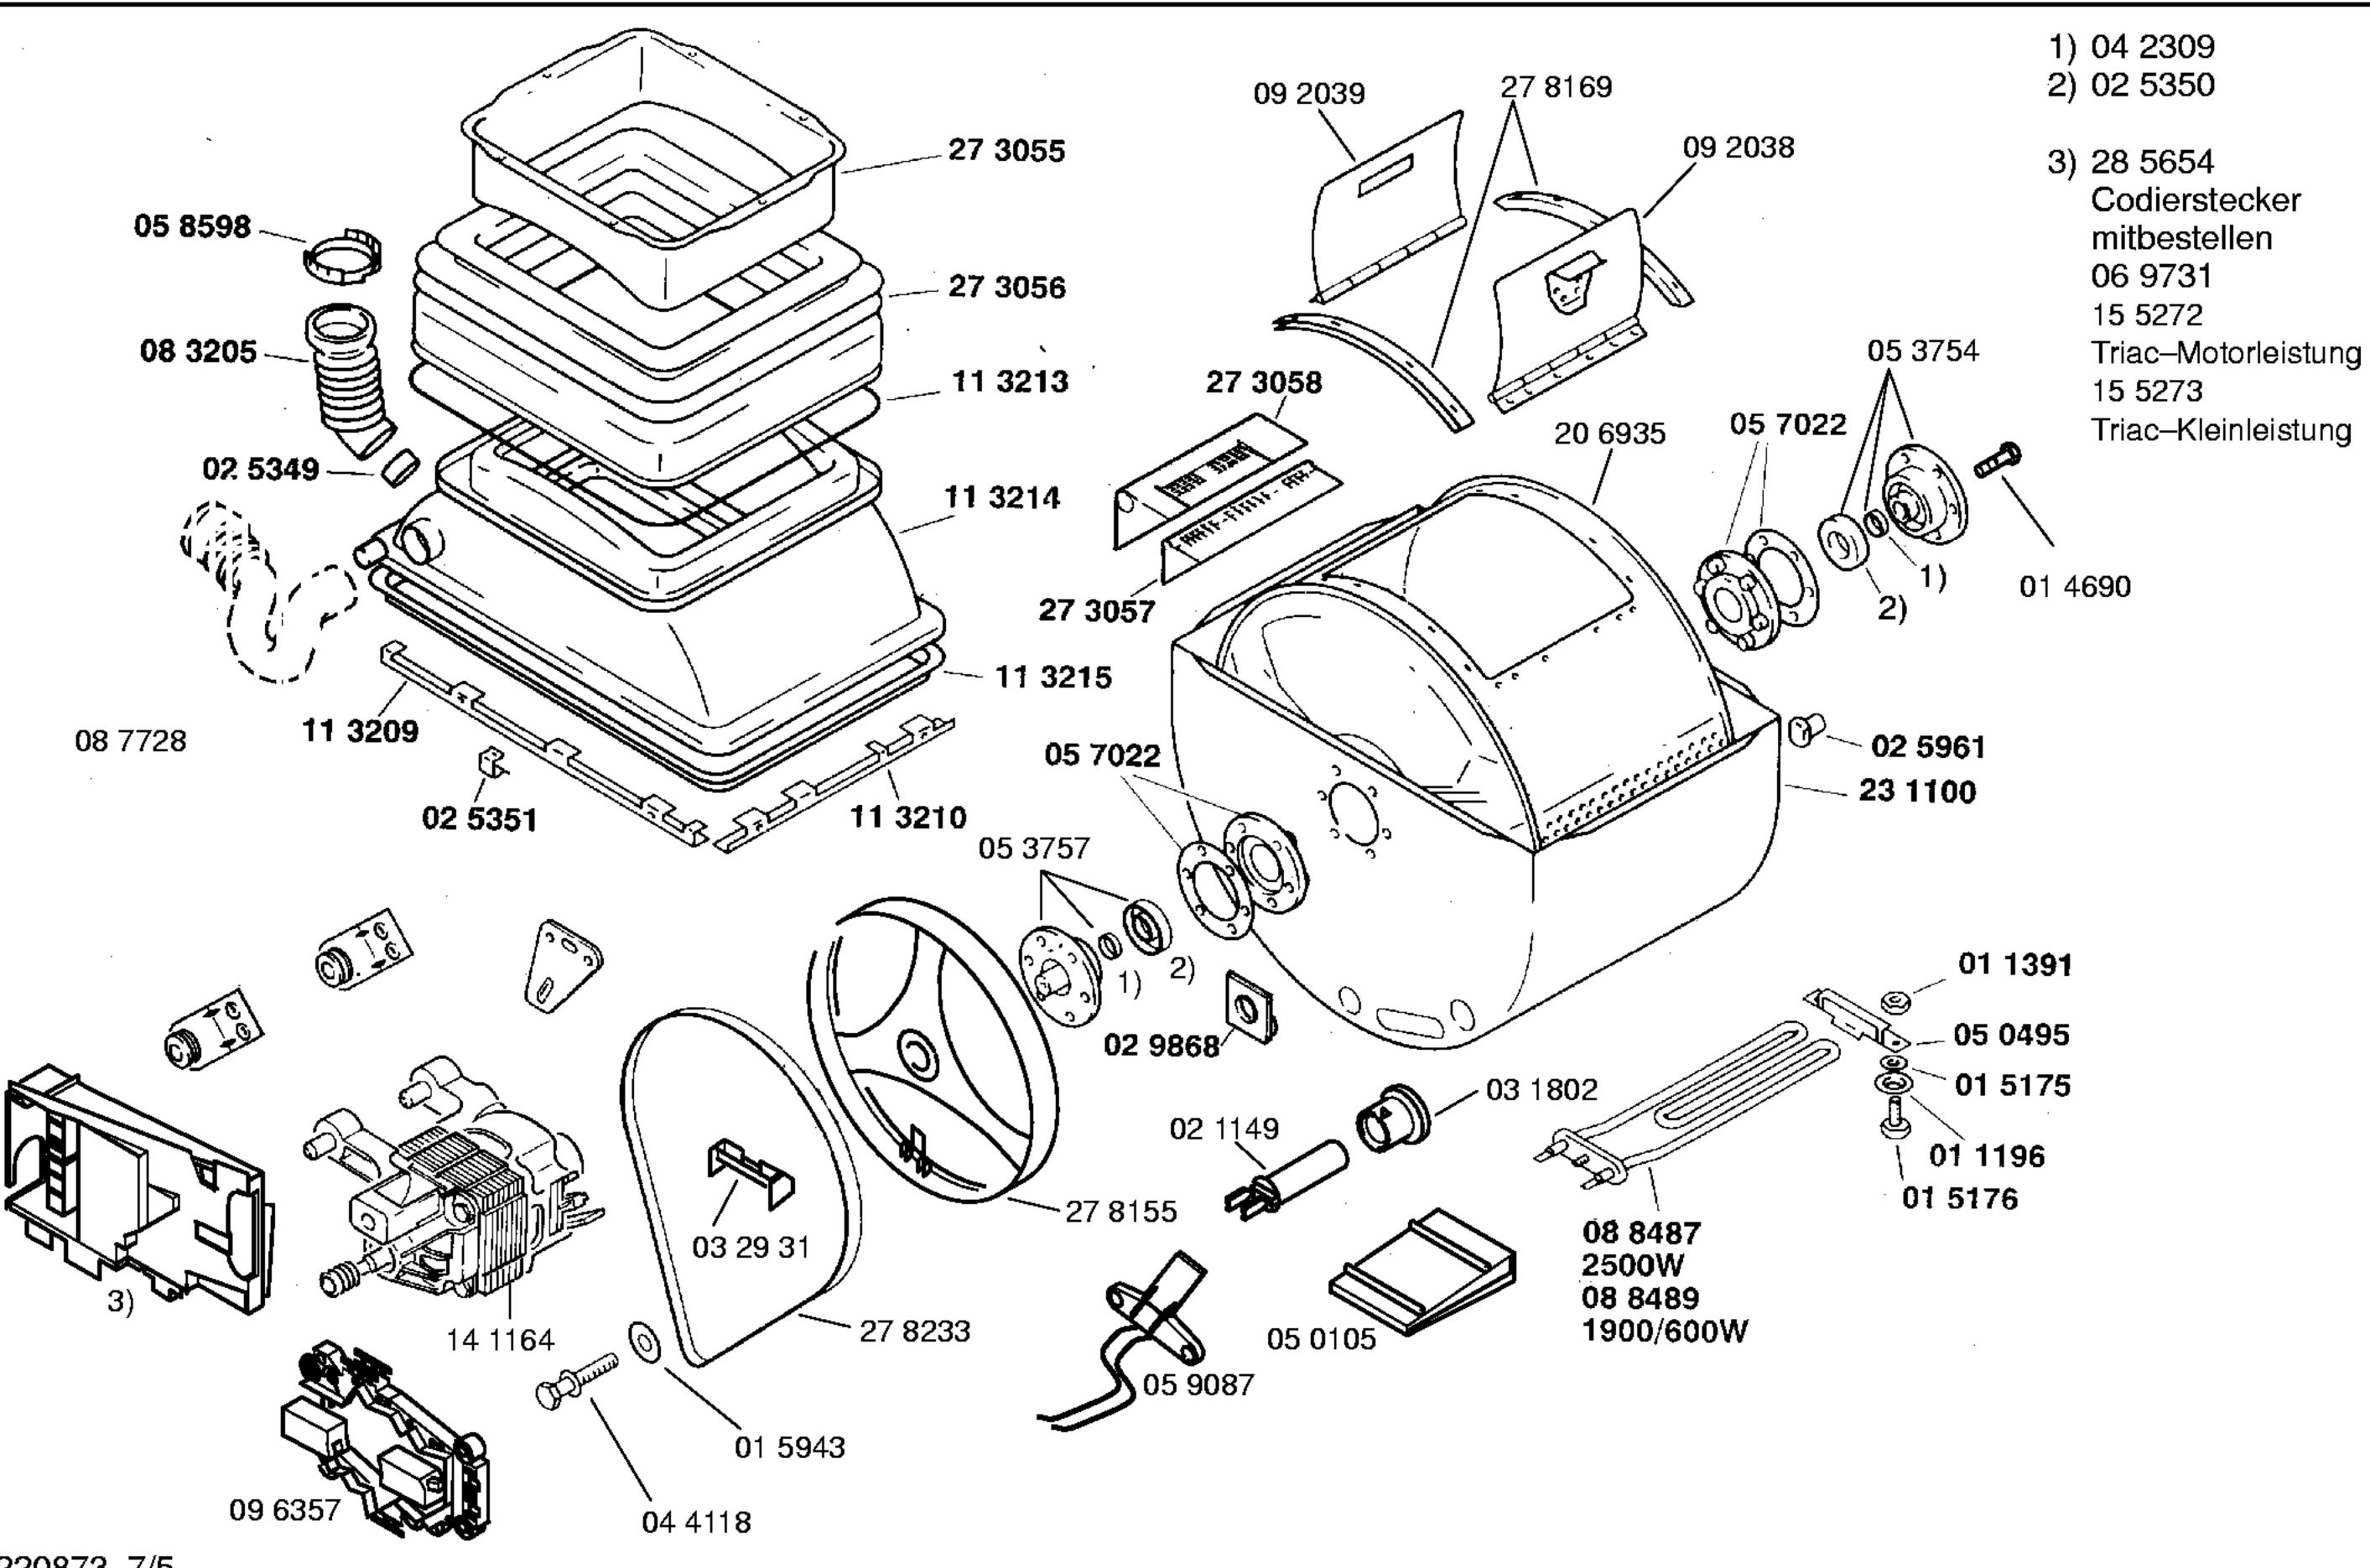

SIEMENS

### WASCHGERÄTE Waschvollautomaten

Gebrauchsanweisung 51 6777 (NL,F,E,GB)

Aufstellanweisung 51 5345 (D,I,NL,F,E,GB)

Programmtabelle 51 5350 (NL, F, E, GB)51 5542 (D) 51 5424 (F)

1) 28 5862 Blende kompl. 2) 03 2288

Zubehör:

Bodenbefestigung WX 9756

Wäsche-Top WZ 10120/01

 $\mathcal{M}$ 05 8640 1)

Verlängerung Zulaufschlauch 2,5 m WZ 10130/01

Entkalker 46 0038





E220873-7/2

### WASCHGERÄTE Waschvollautomaten





SIEMENS

# WASCHGERÄTE Waschvollautomaten

Copyright © (2006) by SIEMENS



E220873-7/4

SIEMENS

# WASCHGERÄTE Waschvollautomaten

## AQUATRONIC 7973–WP79730FF/02



E220873-7/5

**SIEMENS** 

### WASCHGERÄTE Waschvollautomaten

Copyright © (2006) by SIEMENS







E220873-7/6

# WASCHGERÄTE Waschvollautomaten





# WASCHGERÄTE Waschvollautomaten

Copyright © (2006) by SIEMENS