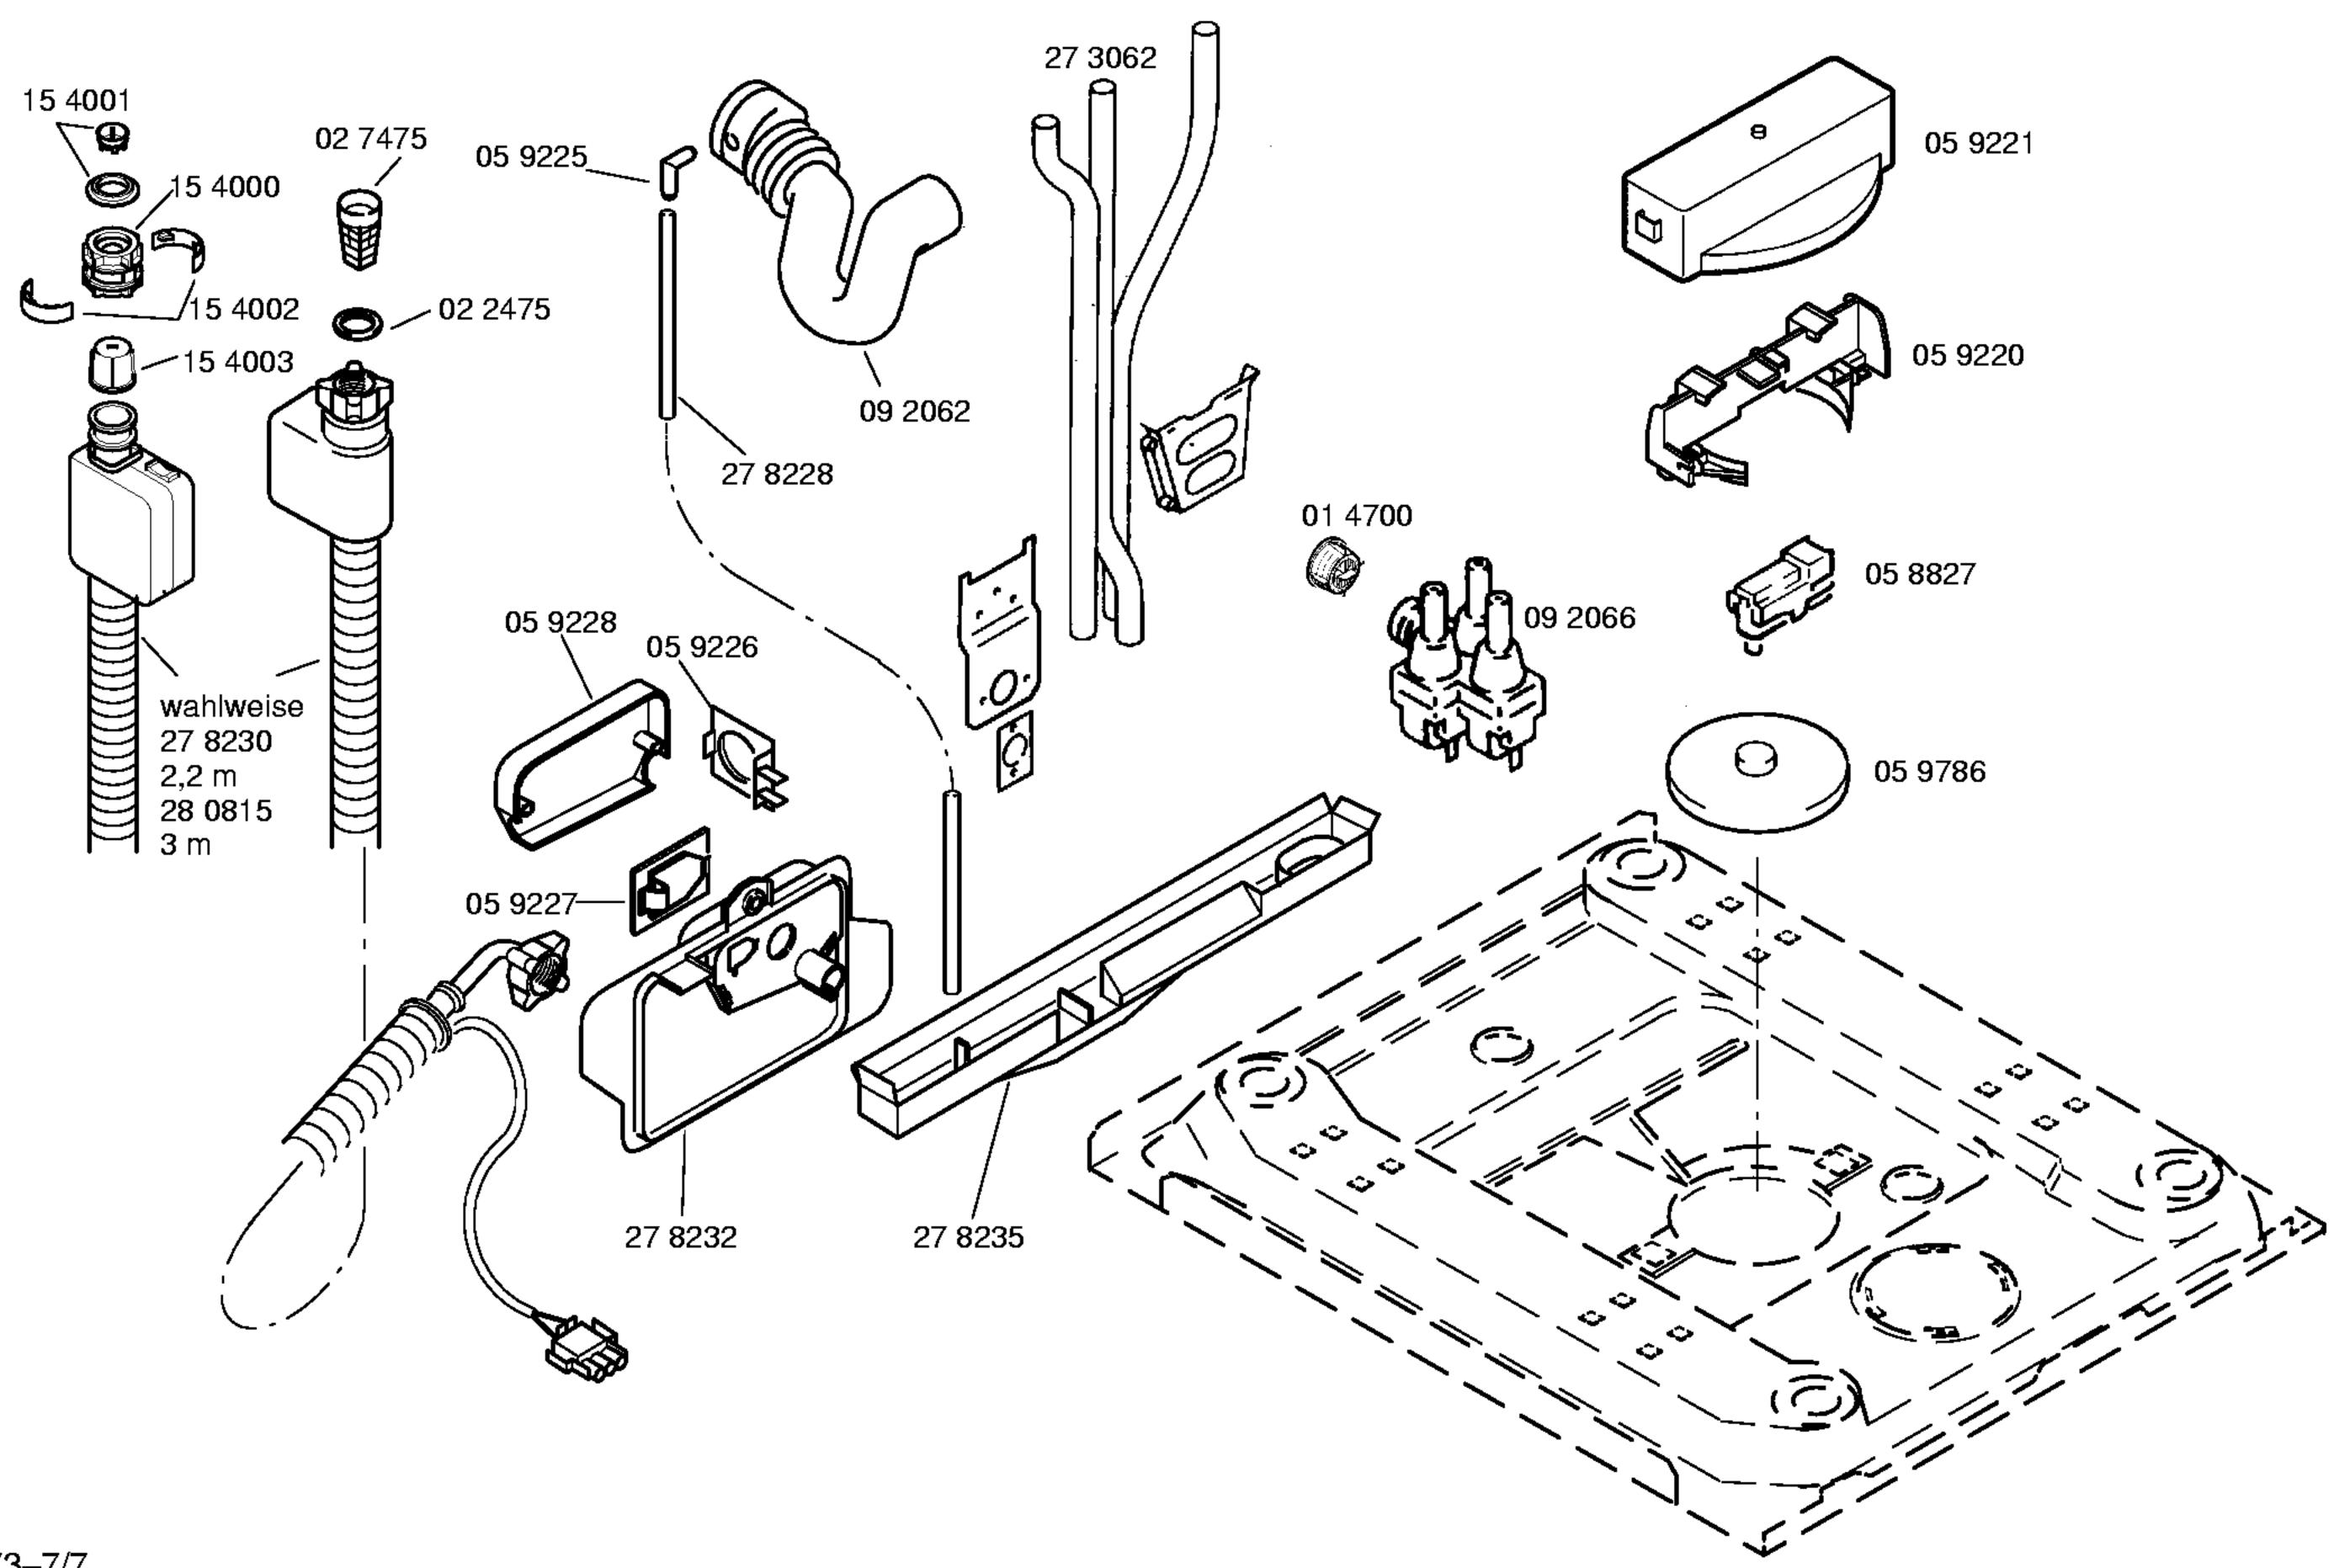

SIEMENS

### WASCHGERÄTE Waschvollautomaten

Gebrauchsanweisung 51 6777 (NL,F,E,GB)

Aufstellanweisung 51 5345 (D,I,NL,F,E,GB)

Programmtabelle 51 5350 (NL, F, E, GB)51 5542 (D) 51 5424 (F)

1) 28 5862 Blende kompl. 2) 03 2288

Zubehör:

Bodenbefestigung WX 9756

Wäsche-Top WZ 10120/01

 $\mathcal{M}$ 05 8640 1)

Verlängerung Zulaufschlauch 2,5 m WZ 10130/01

Entkalker 46 0038





E220873-7/2

### WASCHGERÄTE Waschvollautomaten





SIEMENS

# WASCHGERÄTE Waschvollautomaten

Copyright © (2006) by SIEMENS



E220873-7/4

SIEMENS

# WASCHGERÄTE Waschvollautomaten

## AQUATRONIC 7973–WP79730FF/02



E220873-7/5

**SIEMENS** 

### WASCHGERÄTE Waschvollautomaten

Copyright © (2006) by SIEMENS







E220873-7/6

# WASCHGERÄTE Waschvollautomaten





# WASCHGERÄTE Waschvollautomaten

Copyright © (2006) by SIEMENS