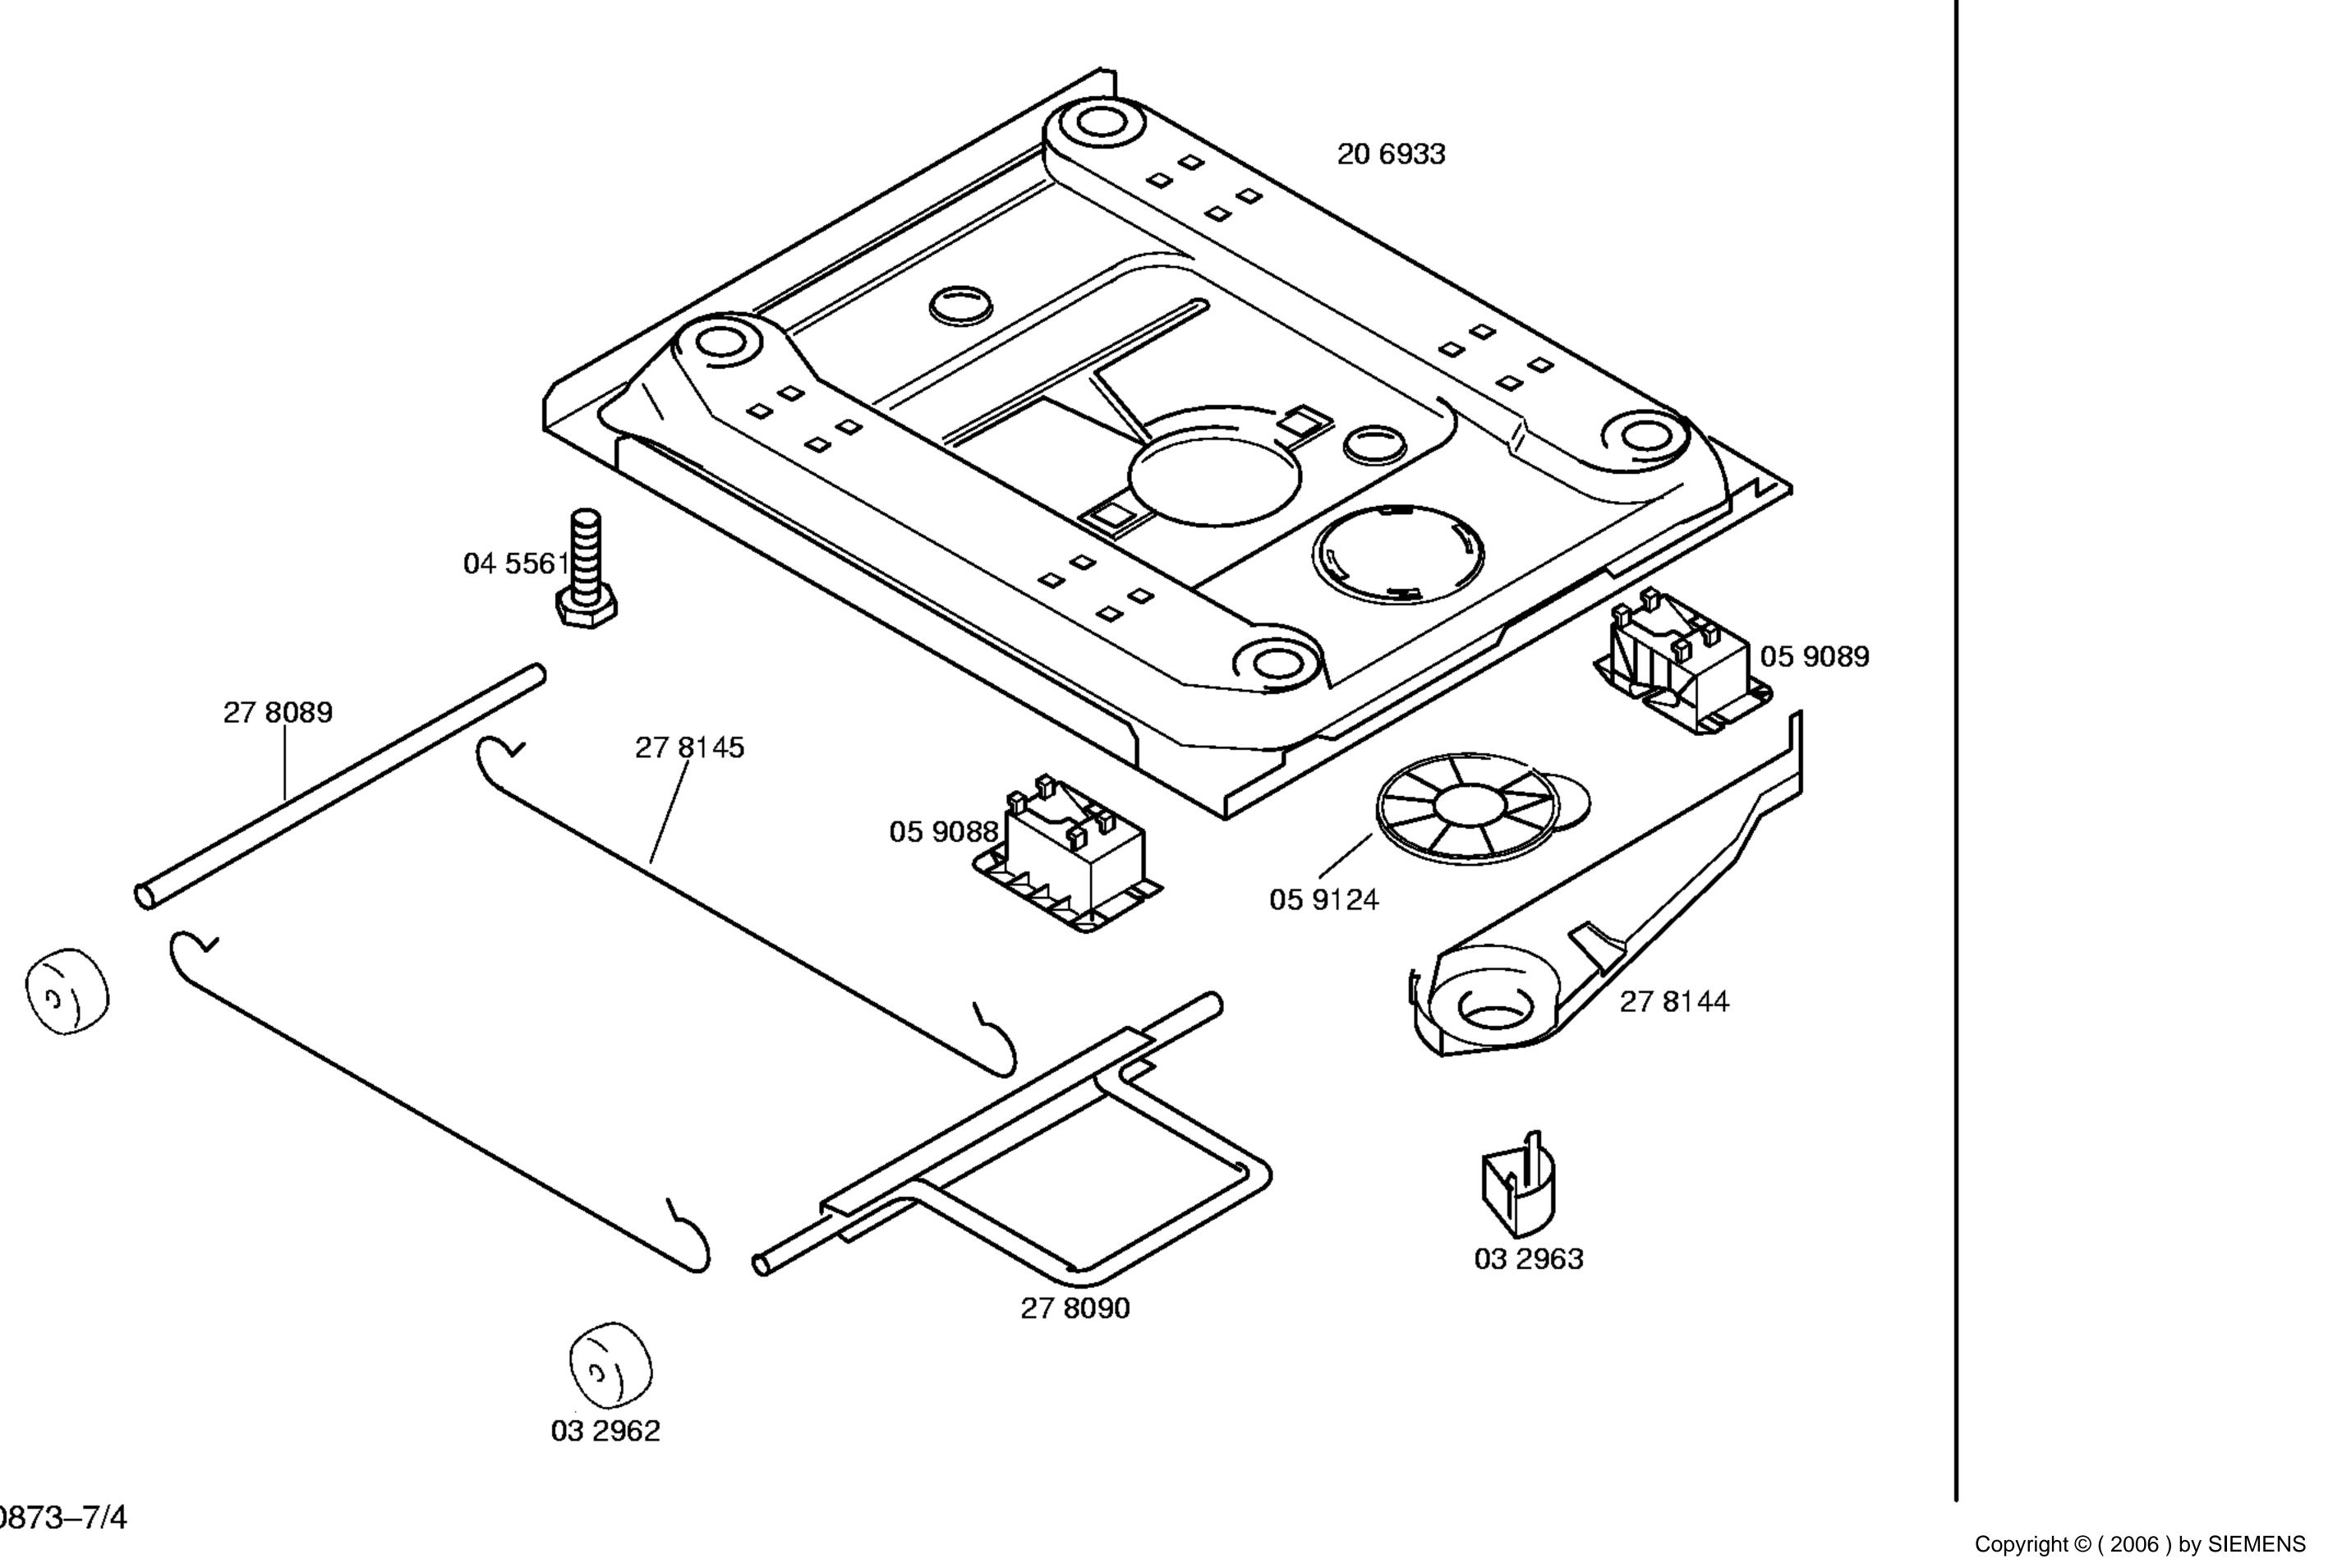

# WASCHGERÄTE Waschvollautomaten

Copyright © (2006) by SIEMENS

E220873-7/4

SIEMENS