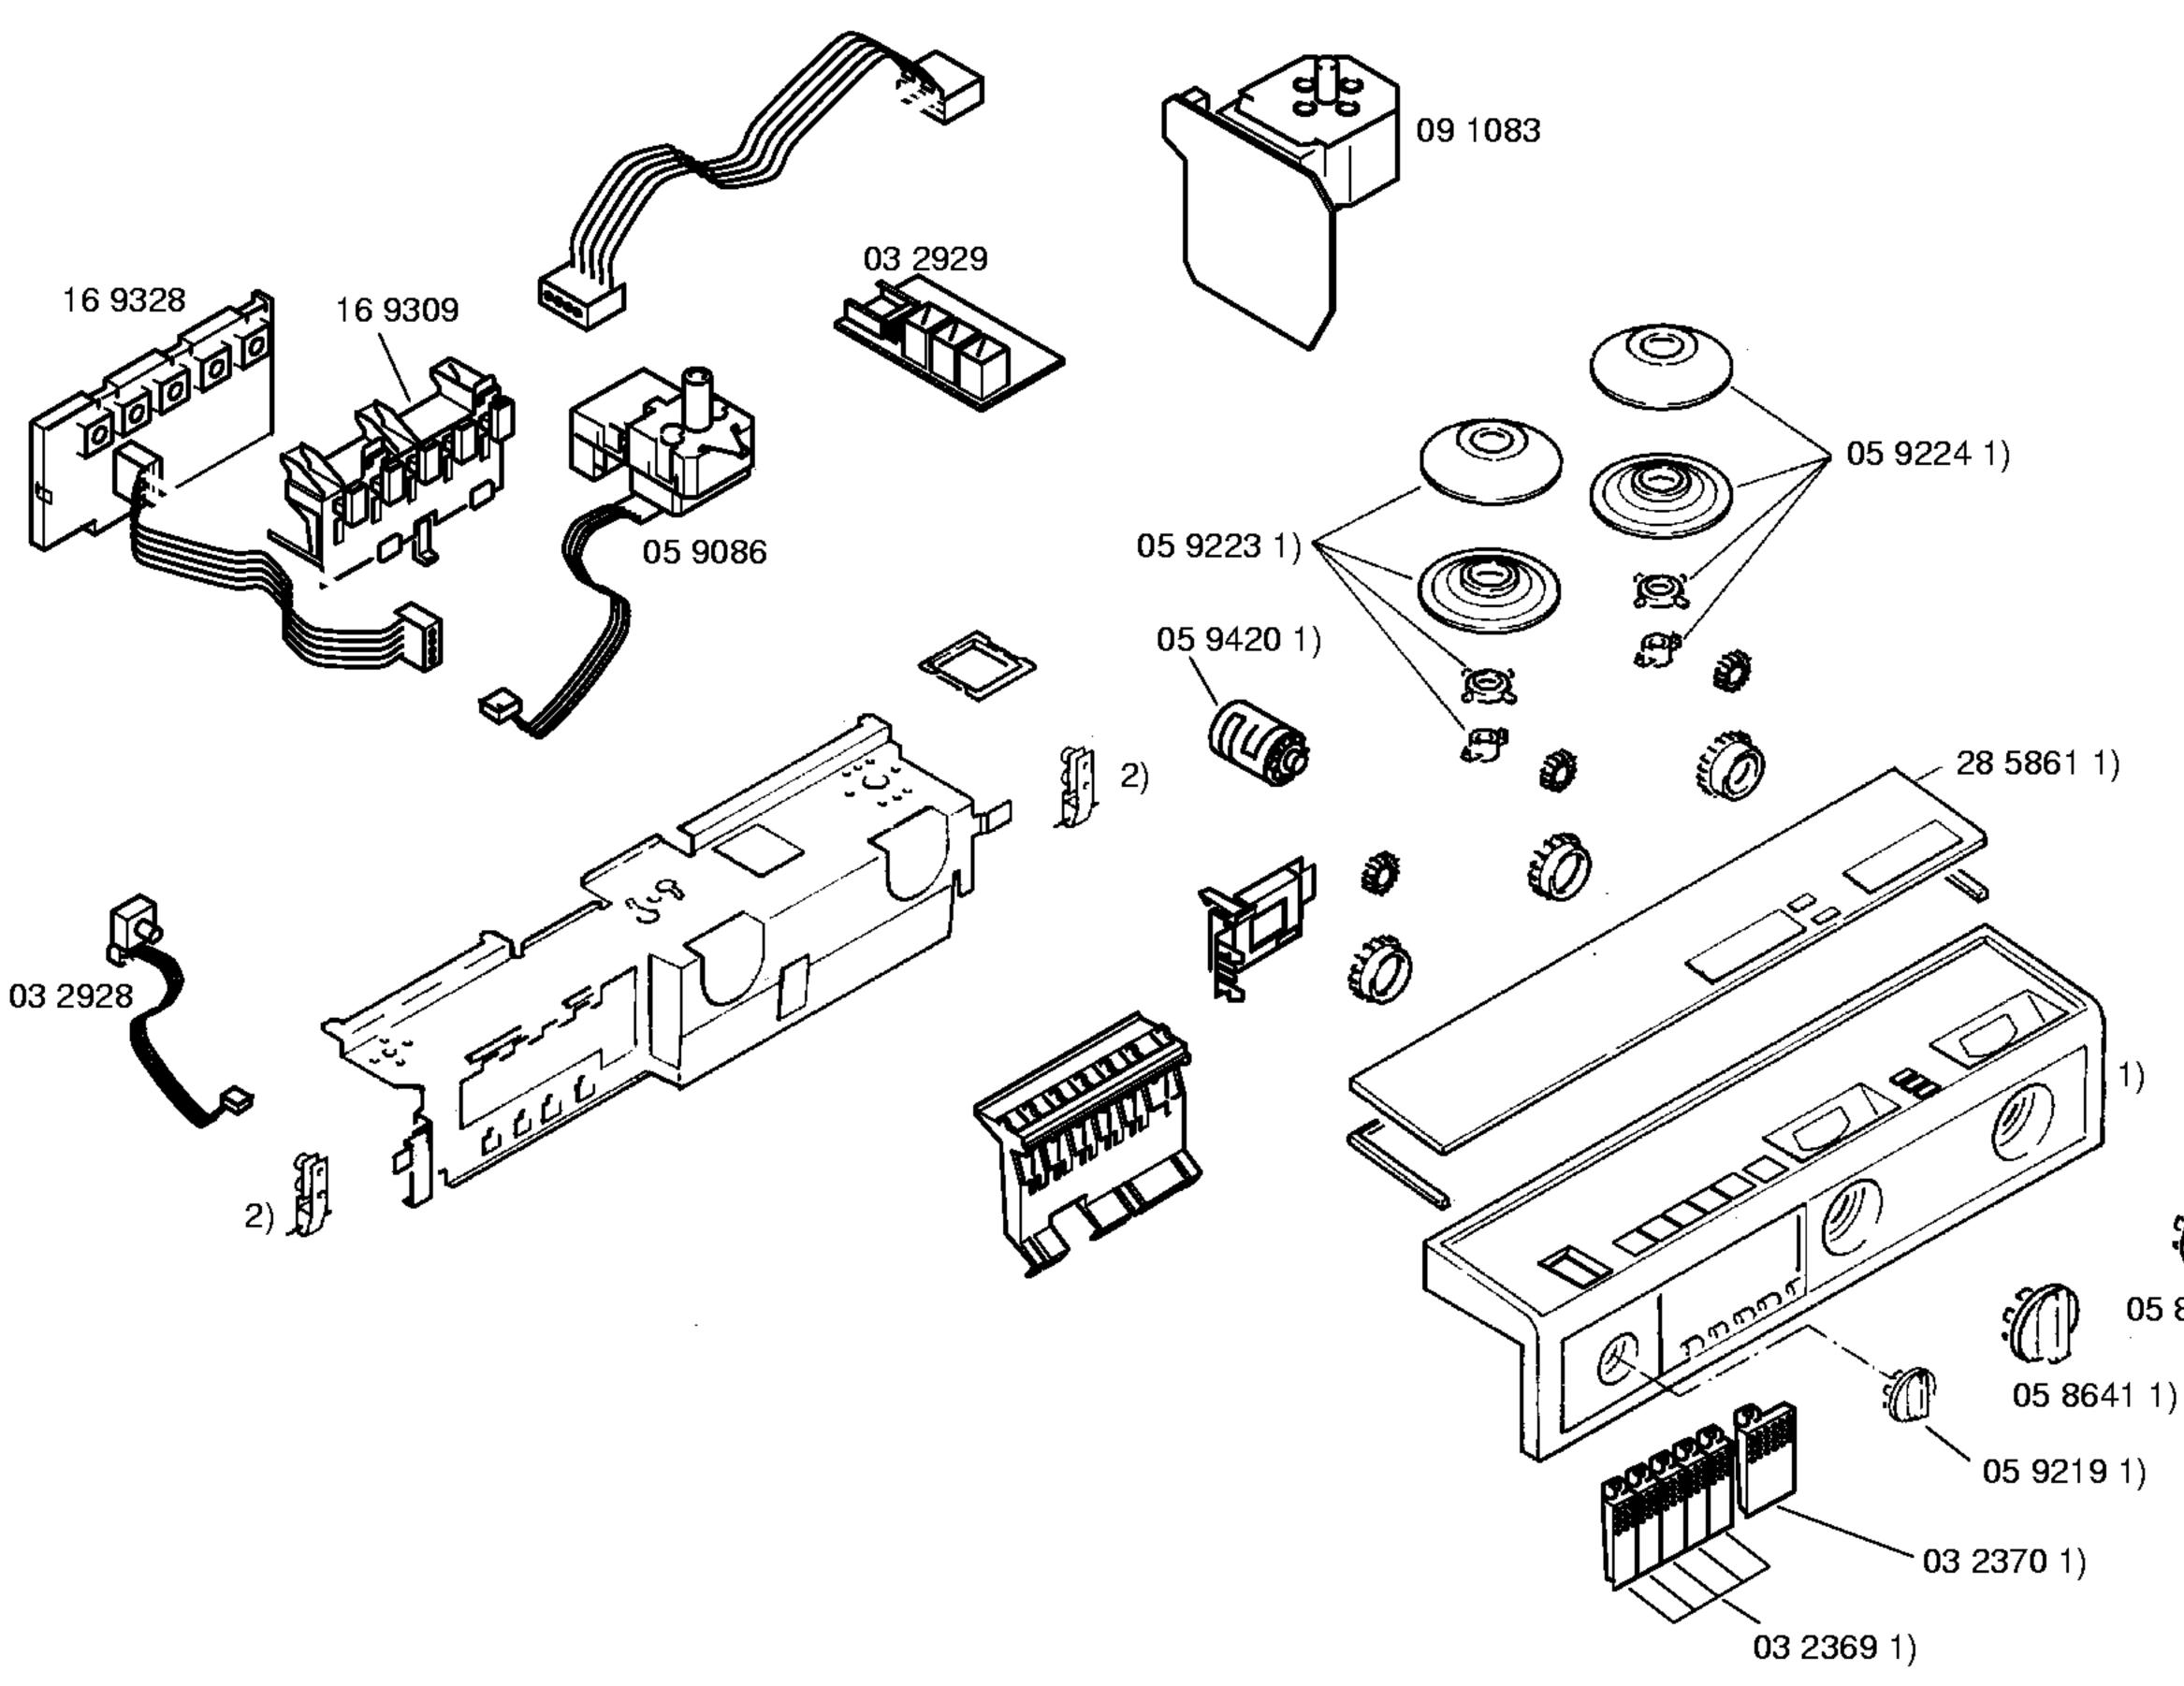

### WASCHGERÄTE Waschvollautomaten

Gebrauchsanweisung 51 6777 (NL,F,E,GB)

Aufstellanweisung 51 5345 (D,I,NL,F,E,GB)

Programmtabelle 51 5350 (NL, F, E, GB)51 5542 (D) 51 5424 (F)

1) 28 5862 Blende kompl. 2) 03 2288

Zubehör:

Bodenbefestigung WX 9756

Wäsche-Top WZ 10120/01

 $\mathcal{M}$ 05 8640 1)

Verlängerung Zulaufschlauch 2,5 m WZ 10130/01

Entkalker 46 0038

E220873-7/2