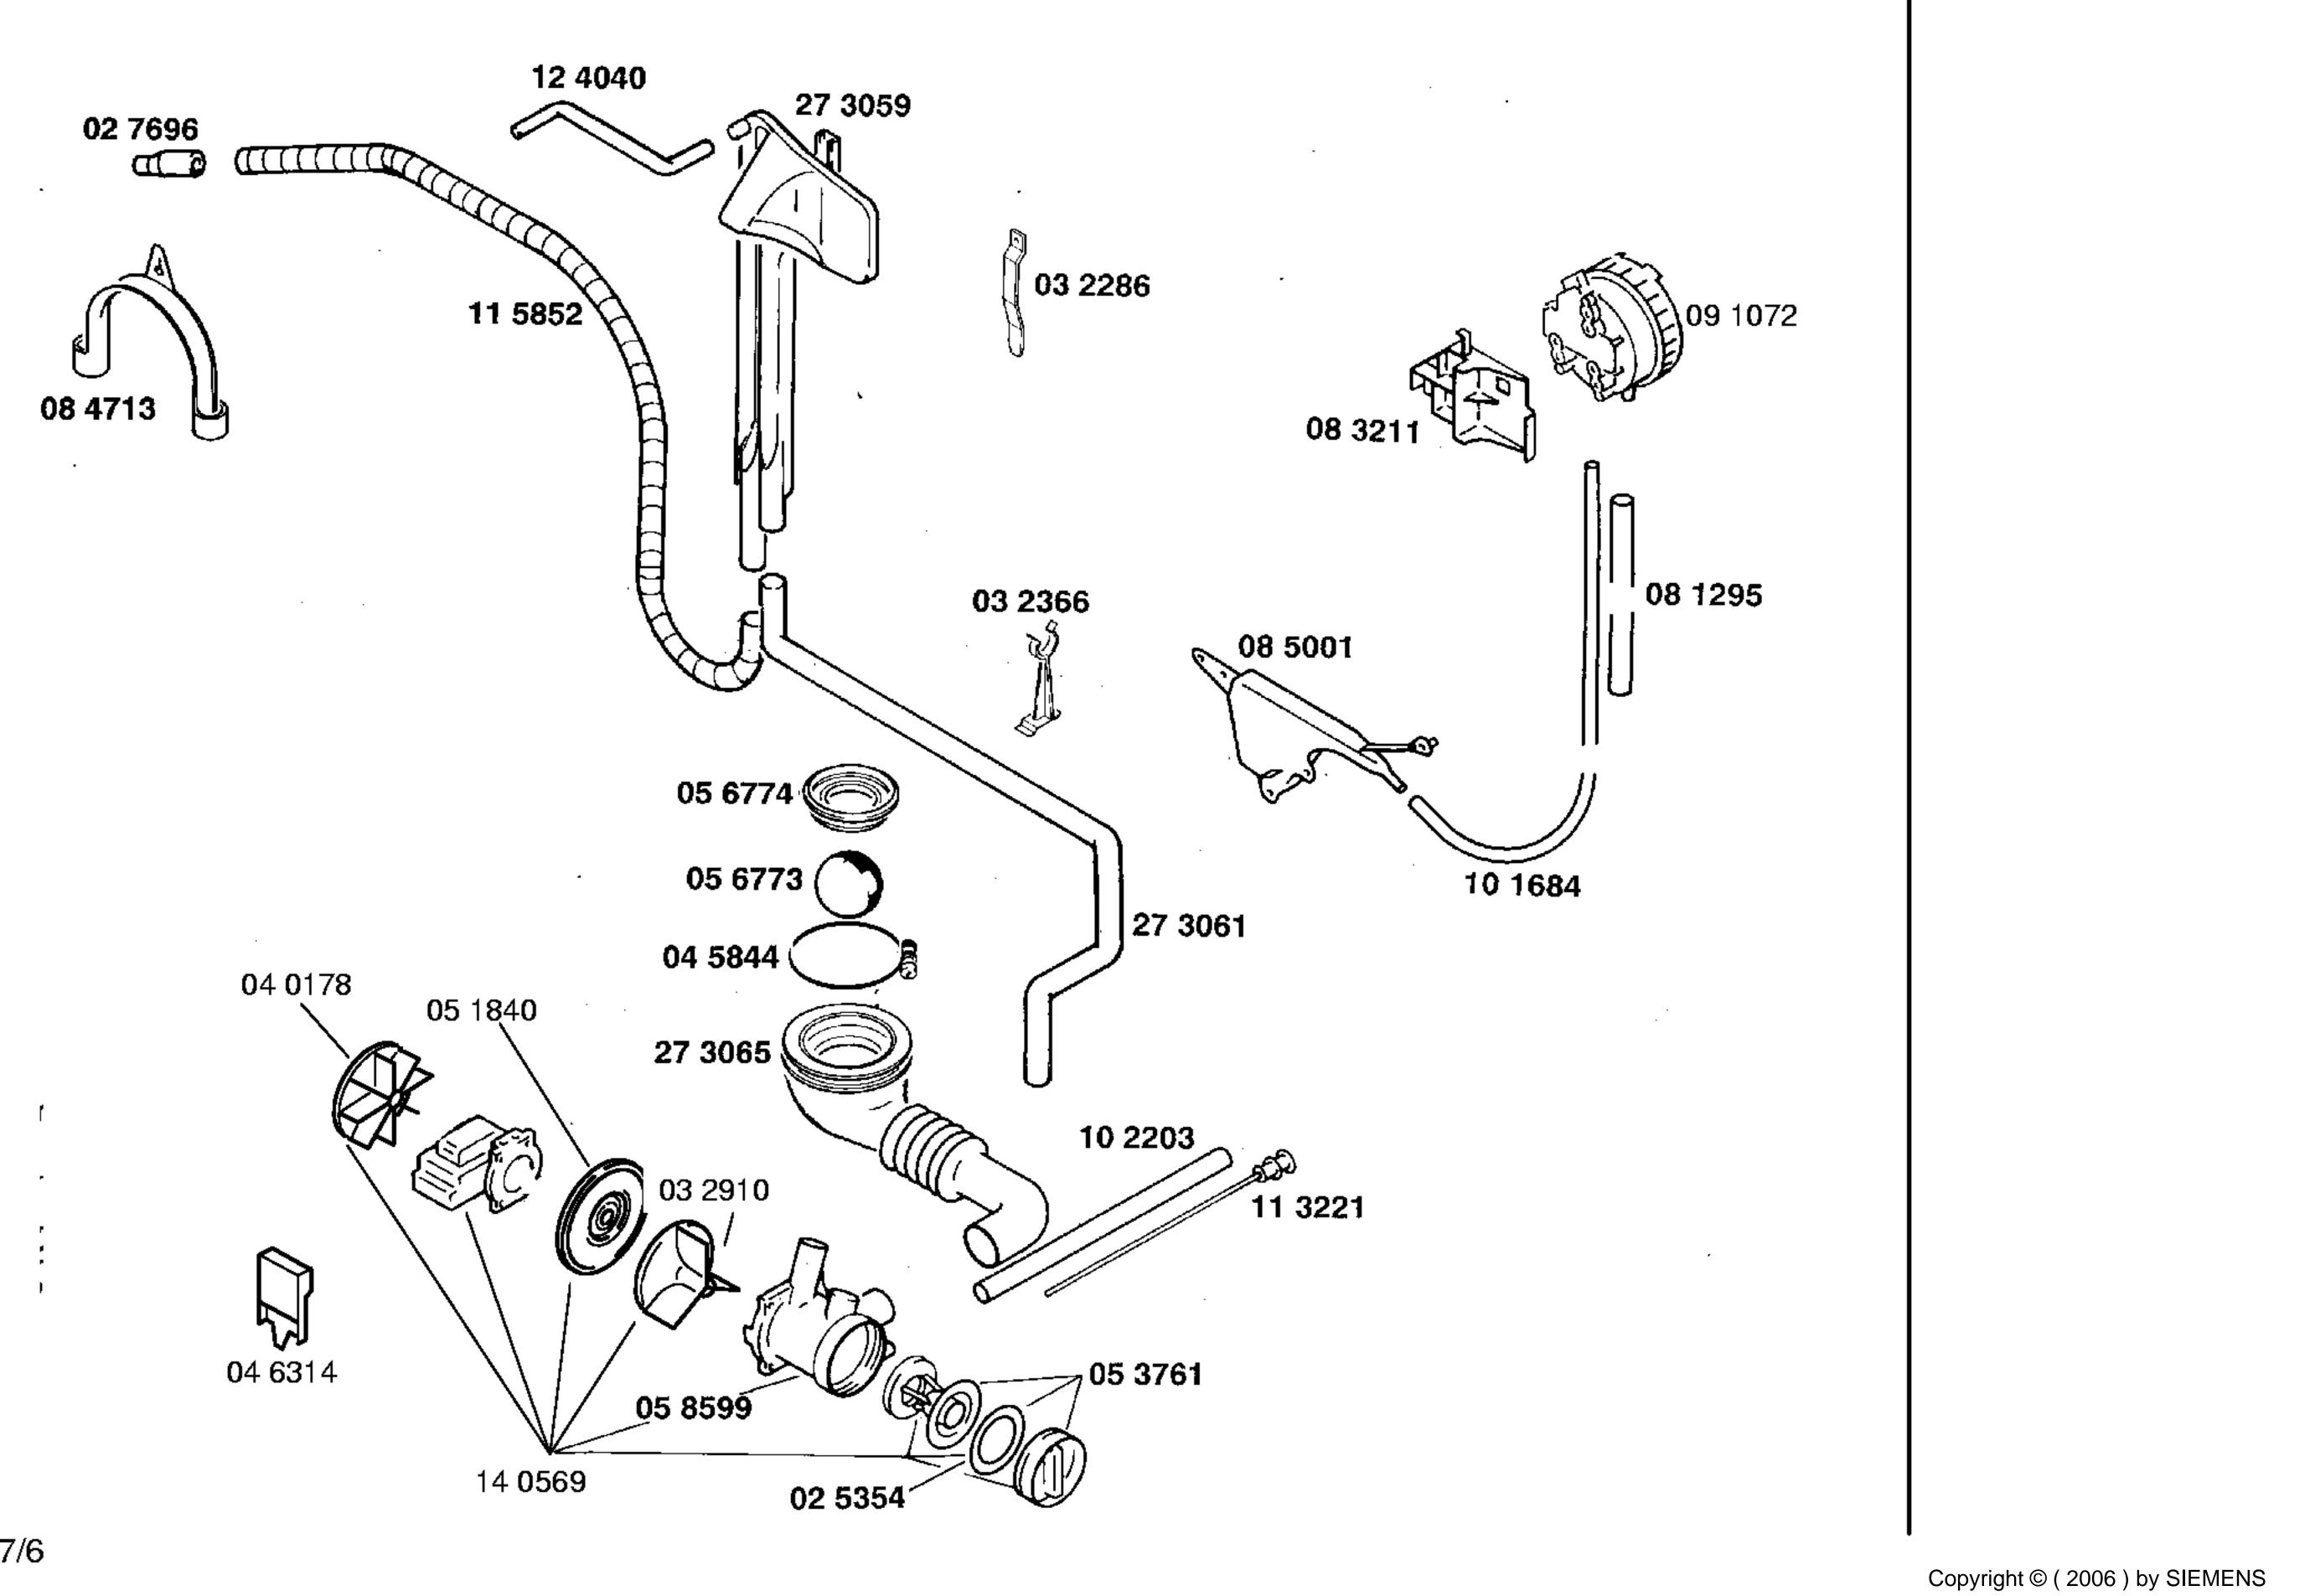

SIEMENS

### WASCHGERÄTE Waschvollautomaten

Gebrauchsanweisung 51 6777 (NL,F,E,GB)

Aufstellanweisung 51 5345 (D,I,NL,F,E,GB)

Programmtabelle 51 5350 (NL, F, E, GB)51 5542 (D) 51 5424 (F)

1) 28 5862 Blende kompl. 2) 03 2288

Zubehör:

Bodenbefestigung WX 9756

Wäsche-Top WZ 10120/01

 $\mathcal{M}$ 05 8640 1)

Verlängerung Zulaufschlauch 2,5 m WZ 10130/01

Entkalker 46 0038





E220873-7/2

### WASCHGERÄTE Waschvollautomaten





SIEMENS

# WASCHGERÄTE Waschvollautomaten

Copyright © (2006) by SIEMENS



E220873-7/4

SIEMENS

# WASCHGERÄTE Waschvollautomaten

## AQUATRONIC 7973–WP79730FF/02



E220873-7/5

**SIEMENS** 

### WASCHGERÄTE Waschvollautomaten

Copyright © (2006) by SIEMENS







E220873-7/6

# WASCHGERÄTE Waschvollautomaten





# WASCHGERÄTE Waschvollautomaten

Copyright © (2006) by SIEMENS