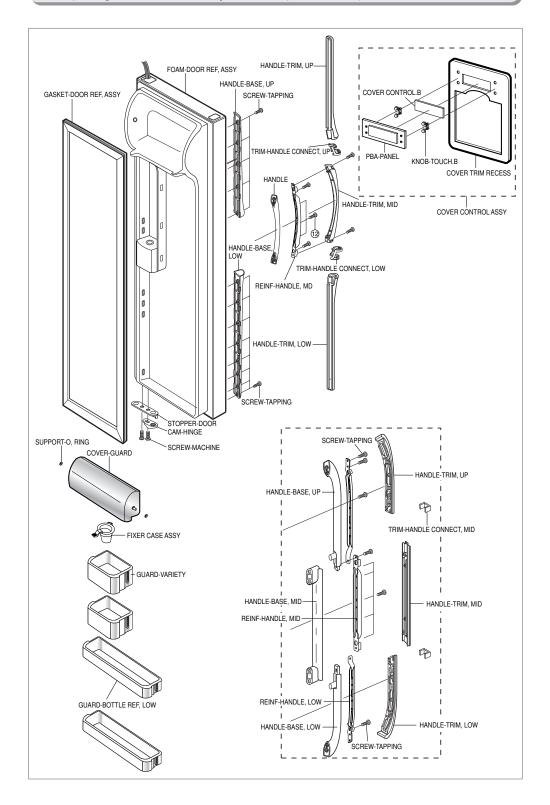

### 14-6) Refrigerator Room Door Exploded View (SR-S2026, S2028, S2026, S2028/S20NTC, S20DTC, S22NTC, S22DTC)