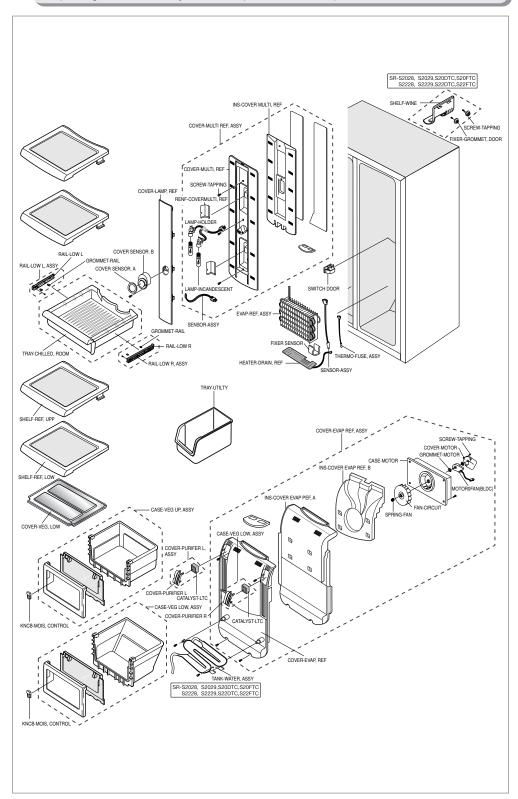

### 14. Refrigerator Exploded View & List

### 14-1) Freezer Room Exploded View (SR-S2026, S2027, S2226, S2227/S20NTC,S20BTC,S22NTC,S22BTC)



# 14-2) Refrigerator Room Exploded View(SR-S20.. $\sim$ S22..)



#### 14-3) Unit Exploded View(SR-S20..~S22..)



### 14-4) Freezer Room Exploded View (SR-S2028, S2029, S2228, S2229/S20DTC,S20FTC,S22DTC,S22FTC)



### 14-5) Freezer Room Door Exploded View (SR-S2026, S2027, S2226, S2227/S20NTC, S20BTC, S22NTC, S22BTC)



### 14-6) Refrigerator Room Door Exploded View (SR-S2026, S2028, S2026, S2028/S20NTC, S20DTC, S22NTC, S22DTC)



# 14-7) Freezer Room Door Exploded View (SR-S2028, S2029, S2228, S2229/S20DTC, S20FTC, S22DTC, S22FTC)



### 14-8) Refrigerator Room Door Exploded View (SR-S2027,S2029, S2227,S2229/S20FTC,S22BTC,S22FTC)



### 14-9) Freezer Room Door Exploded View (SR-S2025/S20YTC)



### 14-10) Refrigerator Room Door Exploded View (SR-S2025/S20YTC)