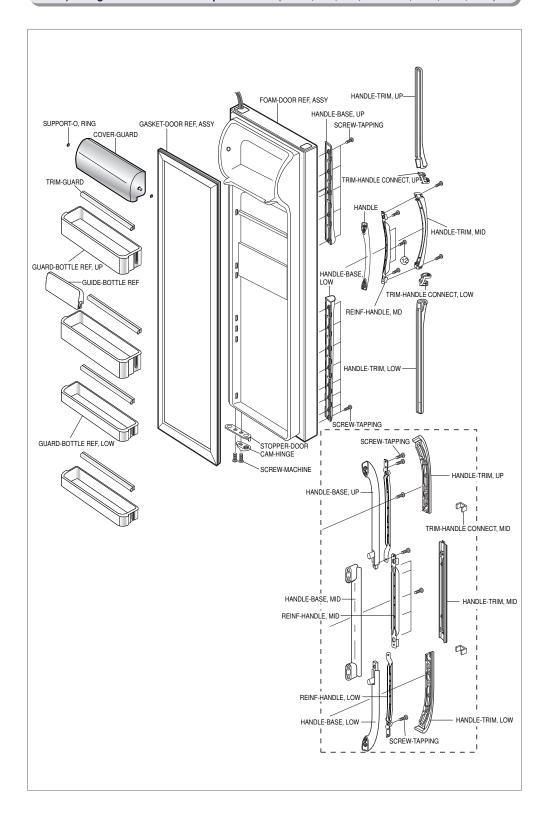

### 14-6) Refrigerator Room Door Exploded View (SR-S2026, S2028, S2026, S2028/S20NTC, S20DTC, S22NTC, S22DTC)