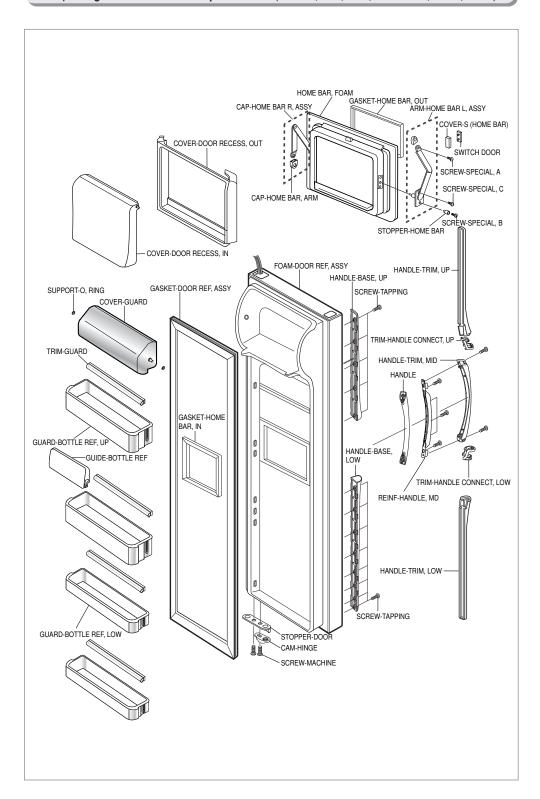

### 14-8) Refrigerator Room Door Exploded View (SR-S2027,S2029, S2227,S2229/S20FTC,S22BTC,S22FTC)