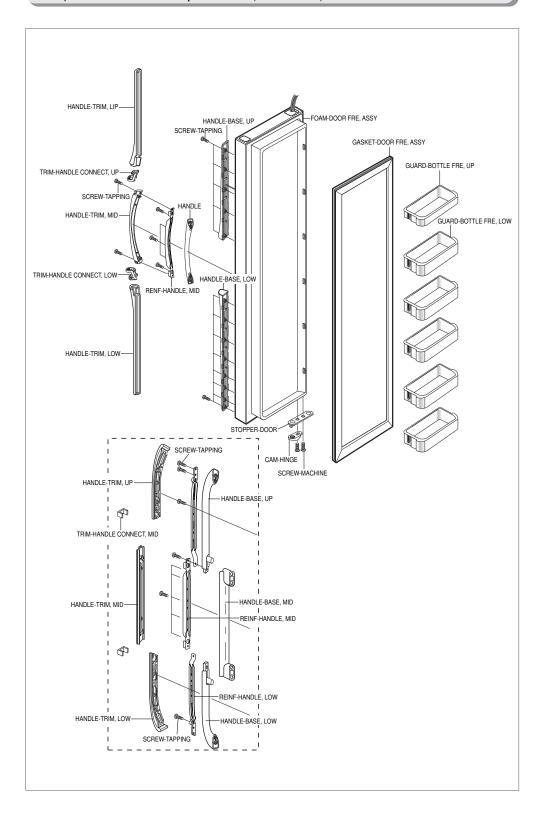

### 14-5) Freezer Room Door Exploded View (SR-S2026, S2027, S2226, S2227/S20NTC, S20BTC, S22NTC, S22BTC)