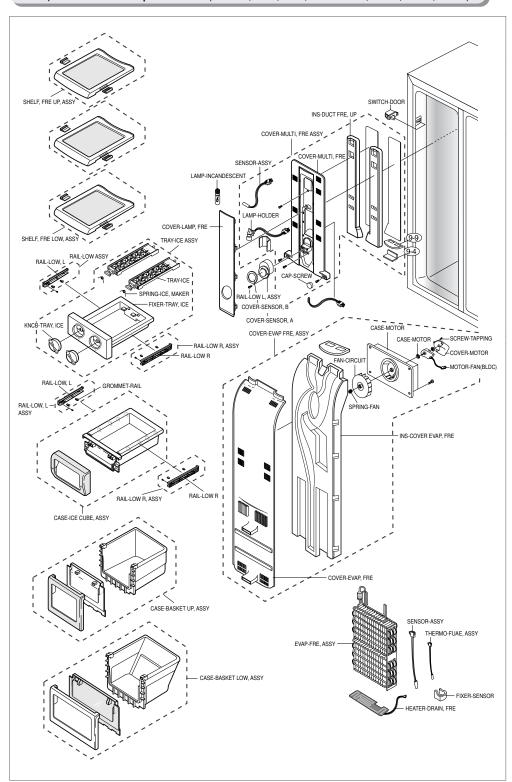

### 14-1) Freezer Room Exploded View (SR-S2026, S2027, S2226, S2227/S20NTC,S20BTC,S22NTC,S22BTC)