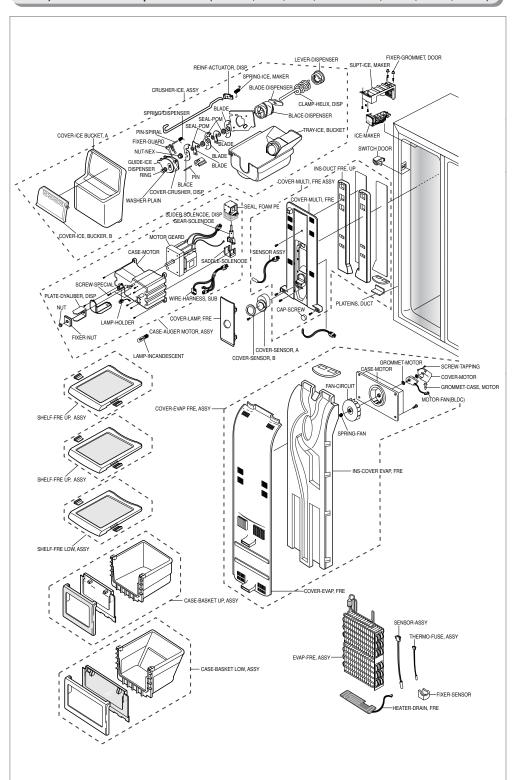

### 14-4) Freezer Room Exploded View (SR-S2028, S2029, S2228, S2229/S20DTC,S20FTC,S22DTC,S22FTC)