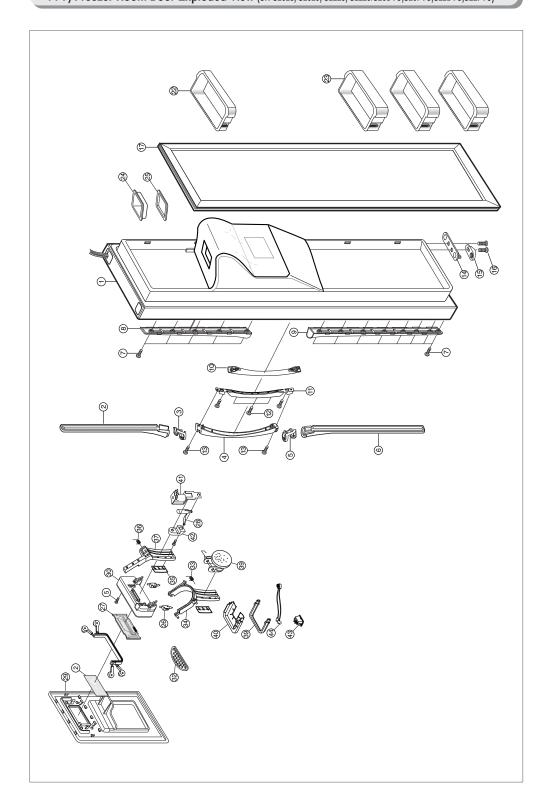

### 14-1) Freezer Room Exploded View (SR-S2026, S2027, S2226, S2227/S20NTC,S20BTC,S22NTC,S22BTC)