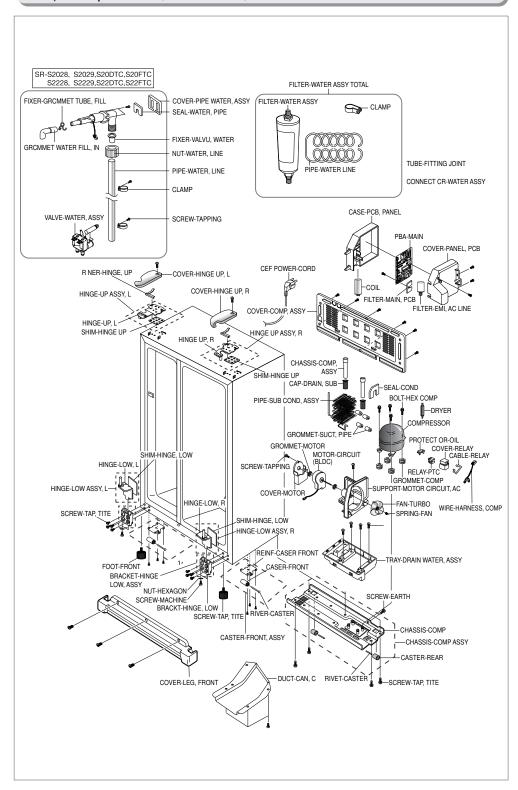

### 14. Refrigerator Exploded View & List

### 14-1) Freezer Room Exploded View (SR-S2026, S2027, S2226, S2227/S20NTC,S20BTC,S22NTC,S22BTC)



# 14-2) Refrigerator Room Exploded View(SR-S20.. $\sim$ S22..)



#### 14-3) Unit Exploded View(SR-S20..~S22..)



### 14-4) Freezer Room Exploded View (SR-S2028, S2029, S2228, S2229/S20DTC,S20FTC,S22DTC,S22FTC)



### 14-5) Freezer Room Door Exploded View (SR-S2026, S2027, S2226, S2227/S20NTC, S20BTC, S22NTC, S22BTC)



### 14-6) Refrigerator Room Door Exploded View (SR-S2026, S2028, S2026, S2028/S20NTC, S20DTC, S22NTC, S22DTC)



# 14-7) Freezer Room Door Exploded View (SR-S2028, S2029, S2228, S2229/S20DTC, S20FTC, S22DTC, S22FTC)



### 14-8) Refrigerator Room Door Exploded View (SR-S2027,S2029, S2227,S2229/S20FTC,S22BTC,S22FTC)



### 14-9) Freezer Room Door Exploded View (SR-S2025/S20YTC)



### 14-10) Refrigerator Room Door Exploded View (SR-S2025/S20YTC)