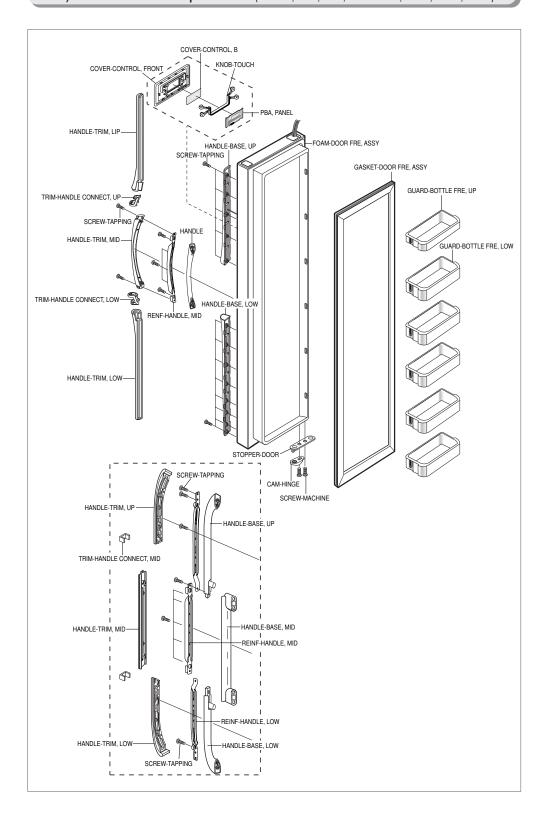

### 14-5) Freezer Room Door Exploded View (SR-S2026, S2027, S2226, S2227/S20NTC, S20BTC, S22NTC, S22BTC)