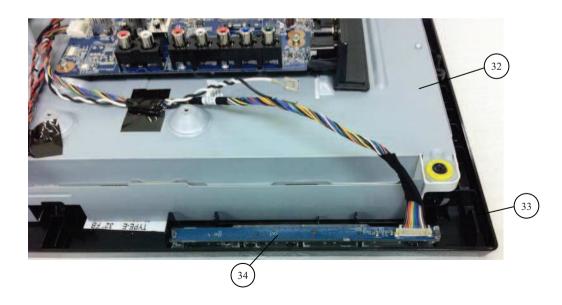

# 1-1. KDL-26BX320/321

1-1-5. PANEL SUPPORT, H BOARD, LCD PANEL AND BEZEL ASSY

| REF. No. | PART No.     | DESCRIPTION       | REMARK |
|----------|--------------|-------------------|--------|
|          |              |                   | _      |
| 31       | WS0016901    | PANEL SUPPORT (A) |        |
| 32       | 1-811-375-11 | LCD PANEL (A26V7) |        |
| 33       | WS0020301    | BEZEL (GW26)      |        |
| 34       | WS0016501    | MOUNTED PWB H     |        |
|          |              |                   |        |

# 1-2. KDL-32BX320/321, BX420

1-2-5. PANEL SUPPORT, H BOARD, LCD PANEL AND BEZEL ASSY

| REF. No. | PART No.     | DESCRIPTION       | REMARK    |
|----------|--------------|-------------------|-----------|
|          |              |                   |           |
| 31       | WS0016901    | PANEL SUPPORT (A) |           |
| 32       | 1-811-376-11 | LCD PANEL (A32VE) | BX320,321 |
|          | 1-811-377-11 | LCD PANEL (A32VC) | BX420     |
| 33       | WS0018601    | BEZEL (GW32)      |           |
| 34       | WS0016501    | MOUNTED PWB H     |           |
|          |              |                   |           |

# 1-3. KDL-37BX420

1-3-5. PANEL SUPPORT, H BOARD, LCD PANEL AND BEZEL ASSY

| EF. No. | PART No.     | DESCRIPTION           | REMARK |
|---------|--------------|-----------------------|--------|
|         |              |                       |        |
| 31      | WS0016901    | PANEL SUPPORT (A)     |        |
| 32      | 1-811-374-11 | LCD PANEL (C37H4-L01) |        |
| 33      | WS0022901    | BEZEL (GW37)          |        |
| 34      | WS0016501    | MOUNTED PWB H         |        |
|         |              |                       |        |
|         |              |                       |        |
|         | WS0030701    | SCREW +PSW M4X8       |        |
|         | AW P.No Info | SCREW +BVTP 4X25      |        |
|         |              |                       |        |
|         |              |                       |        |
|         |              |                       |        |
|         |              |                       |        |

# 1-4-5. PANEL SUPPORT, H BOARD, LCD PANEL AND BEZEL ASSY

| F. No. | PART No.     | DESCRIPTION        | REMARK |
|--------|--------------|--------------------|--------|
|        |              |                    |        |
| 31     | WS0016901    | PANEL SUPPORT (A)  |        |
| 32     | 1-811-329-11 | LCD PANEL (S40ESP) |        |
| 33     | WS0023901    | BEZEL (GW40)       |        |
| 34     | WS0016501    | MOUNTED PWB H      |        |
|        |              |                    |        |