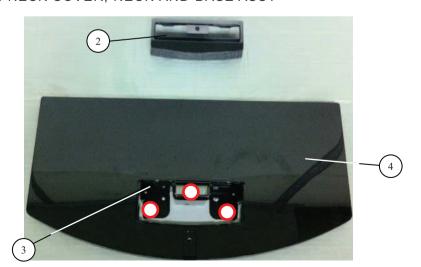

#### 1-1-1. REAR COVER ASSY AND STAND BLOCK

1-1-2. NECK COVER, NECK AND BASE ASSY

| REF. No | . PART No. | DESCRIPTION                 | REMARK |
|---------|------------|-----------------------------|--------|
|         |            |                             | _      |
| 1       | WS0020401  | REAR COVER (GW26)           |        |
| 2       | WS0018201  | COVER, NECK (M3B)           |        |
| 3       | WS0018101  | NECK (M3B)                  |        |
| 4       | WS0017601  | BASE (M3B) ASSY             | BX320  |
|         | WS0017701  | BASE (M5B) ASSY             | BX321  |
|         |            |                             |        |
|         |            |                             |        |
|         | WS0030801  | SCREW +BVTP2 4X16           |        |
| ₹       | WS0010101  | SCREW +BVTP 3X12 TYPE2 IT-3 |        |
|         | WS0002901  | SCREW, +PSW M5X16           |        |
| C       | WS0018001  | SCREW, +PSW M4X10           |        |