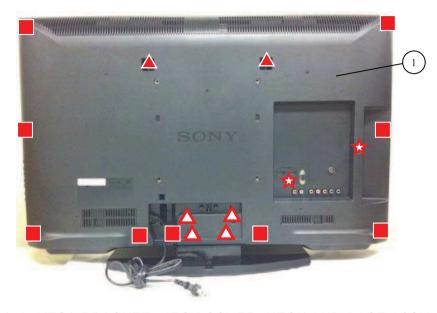

#### 1-1-1. REAR COVER ASSY AND STAND BLOCK

1-1-2. NECK COVER, NECK AND BASE ASSY

| REF. No | . PART No. | DESCRIPTION                 | REMARK |
|---------|------------|-----------------------------|--------|
|         |            |                             | _      |
| 1       | WS0020401  | REAR COVER (GW26)           |        |
| 2       | WS0018201  | COVER, NECK (M3B)           |        |
| 3       | WS0018101  | NECK (M3B)                  |        |
| 4       | WS0017601  | BASE (M3B) ASSY             | BX320  |
|         | WS0017701  | BASE (M5B) ASSY             | BX321  |
|         |            |                             |        |
|         |            |                             |        |
|         | WS0030801  | SCREW +BVTP2 4X16           |        |
| ₹       | WS0010101  | SCREW +BVTP 3X12 TYPE2 IT-3 |        |
|         | WS0002901  | SCREW, +PSW M5X16           |        |
| C       | WS0018001  | SCREW, +PSW M4X10           |        |

#### 1-2-1. REAR COVER ASSY AND STAND BLOCK

1-2-2. VESA BRACKET, NECK COVER, NECK AND BASE ASSY

| REF. No. | PART No.     | DESCRIPTION                 | REMARK    |
|----------|--------------|-----------------------------|-----------|
|          |              |                             | _         |
| 1        | WS0018701    | REAR COVER (GW32)           |           |
| 2        | WS0018801    | BRACKET, VESA (M6) (GW)     |           |
| 3        | WS0018201    | COVER, NECK (M3B)           |           |
| 4        | WS0018101    | NECK (M3B)                  |           |
| 5        | WS0017601    | BASE (M3B) ASSY             | BX320,420 |
|          | WS0017701    | BASE (M5B) ASSY             | BX321     |
|          |              |                             |           |
|          |              |                             |           |
|          | WS0030801    | SCREW+BVTP2 4X16            |           |
| _        | AW P.No Info | SCREW, +PSW M3X12           |           |
| Ĵ.       |              | ,                           |           |
| X        | WS0010101    | SCREW +BVTP 3X12 TYPE2 IT-3 |           |
| Δ        | WS0002901    | SCREW, +PSW M5X16           |           |
| 0        | WS0018001    | SCREW, +PSW M4X10           |           |
|          |              |                             |           |

#### 1-3-1. REAR COVER ASSY AND STAND BLOCK

1-3-2. VESA BRACKET, NECK COVER, NECK AND BASE ASSY

| REF. No. | PART No.     | DESCRIPTION             | REMARK |
|----------|--------------|-------------------------|--------|
|          |              |                         | _      |
| 1        | WS0023001    | REAR COVER (GW37)       |        |
| 2        | WS0018801    | BRACKET, VESA (M6) (GW) |        |
| 3        | WS0022501    | COVER, NECK (ML3B)      |        |
| 4        | WS0022401    | NECK (ML3B)             |        |
| 5        | WS0022301    | BASE STAND (ML3B)       |        |
|          |              |                         |        |
|          |              |                         |        |
| Δ        | WS0002901    | SCREW, +PSW M5X16       |        |
|          | WS0030701    | SCREW, +PSW M4X8        |        |
|          | AW P.No Info | SCREW +BVTP2 4X25       |        |
| *        | WS0010101    | SCREW +BVTP2 3X12       |        |
| Ô        | WS0018001    | SCREW, +PSW M4X10       |        |

#### 1-4-1. REAR COVER ASSY AND STAND BLOCK

1-4-2. VESA BRACKET, NECK COVER, NECK AND BASE ASSY

22