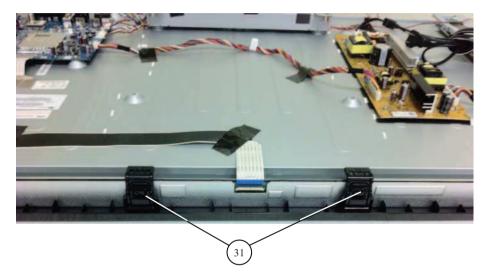

| WS0023801 | BRACKET, SP (GW40L)           |        |
|    | 19     | WS0016601 | LOUDSPEAKER (4X10CM)          |        |
|    | 20     | WS0023701 | BRACKET, SP (GW40R)           |        |
|    |        |           |                               |        |
|    |        |           |                               |        |
|    |        | WS0020701 | SCREW, +PSW M3X8              |        |
|    |        | WS0030801 | SCREW +BVTP2 4X16             |        |
|    | •      | WS0010101 | SCREW +BVTP2 3X12             |        |
|    | Ó      | WS0018001 | SCREW, +PSW M4X10             |        |
|    |        |           |                               |        |

#### 1-4-4. BOTTOM FRAME AND SPEAKER





# 1-4. KDL-40BX420

# 1-4-5. PANEL SUPPORT, H BOARD, LCD PANEL AND BEZEL ASSY



| F. No. | PART No.     | DESCRIPTION        | REMARK |
|--------|--------------|--------------------|--------|
|        |              |                    |        |
| 31     | WS0016901    | PANEL SUPPORT (A)  |        |
| 32     | 1-811-329-11 | LCD PANEL (S40ESP) |        |
| 33     | WS0023901    | BEZEL (GW40)       |        |
| 34     | WS0016501    | MOUNTED PWB H      |        |
|        |              |                    |        |

WS0030801 SCREW +BVTP2 4X16





# 1-5. OTHER PARTS

#### 1-5-1. MISCELLANEOUS

WS0030501 BAG ASSY, SCREW (B) - (Contains Screw Part Numbers: WS0002901(4 pcs) & WS0018001(3 pcs))

#### 1-5-2. ACCESSORIES

| * WS0019001 | MANUAL, INSTRUCTION |
|-------------|---------------------|
| * WS0019101 | MANUAL, INSTRUCTION |
| * WS0019201 | MANUAL, INSTRU