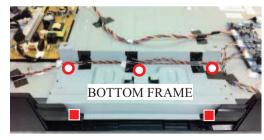

|
| ĺ  | 17     | WS0022601 | COVER, UNDER (GW37)           |        |
|    | 18     | WS0023801 | BRACKET, SP (GW40L)           |        |
|    | 19     | WS0016601 | LOUDSPEAKER (4X10CM)          |        |
|    | 20     | WS0023701 | BRACKET, SP (GW40R)           |        |
|    |        |           |                               |        |
|    |        |           |                               |        |
|    |        | WS0020701 | SCREW, +PSW M3X8              |        |
|    |        | WS0030801 | SCREW +BVTP2 4X16             |        |
|    | •      | WS0010101 | SCREW +BVTP2 3X12             |        |
|    | Ó      | WS0018001 | SCREW, +PSW M4X10             |        |
|    |        |           |                               |        |

#### 1-4-4. BOTTOM FRAME AND SPEAKER





# 1-4. KDL-40BX420

# 1-4-5. PANEL SUPPORT, H BOARD, LCD PANEL AND BEZEL ASSY



| F. No. | PART No.     | DESCRIPTION        | REMARK |
|--------|--------------|--------------------|--------|
|        |              |                    |        |
| 31     | WS0016901    | PANEL SUPPORT (A)  |        |
| 32     | 1-811-329-11 | LCD PANEL (S40ESP) |        |
| 33     | WS0023901    | BEZEL (GW40)       |        |
| 34     | WS0016501    | MOUNTED PWB H      |        |
|        |              |                    |        |

WS0030801 SCREW +BVTP2 4X16





# 1-5. OTHER PARTS

#### 1-5-1. MISCELLANEOUS

WS0030501 BAG ASSY, SCREW (B) - (Contains Screw Part Numbers: WS0002901(4 pcs) & WS0018001(3 pcs))

#### 1-5-2. ACCESSORIES

| * WS0019001 | MANUAL, INSTRUCTION |
|-------------|--------