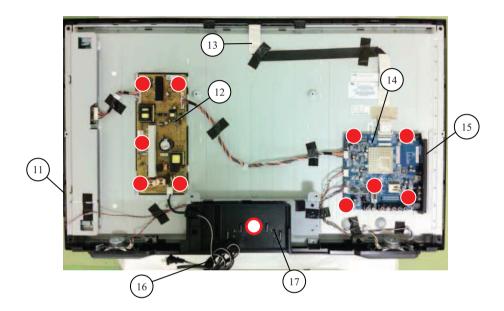

# 1-3-3. G13 BOARD, A BOARD, SWITCH UNIT AND SIDE BRACKET REF. No. PART No.

| 11 |
|----|
|----|

| 11            | WS0016001 | SWITCH UNIT                   |
|---------------|-----------|-------------------------------|
| 12 🛝          | WS0022101 | STATIC CONVERTER (TV)-G14     |
| 13            | WS0022201 | CONNECTOR ASSY 37 FFC FHD     |
| 14 🔓          | WS0016401 | MOUNTED PWB A                 |
| 15            | WS0017001 | BRACKET, SIDE (EU) (GW)       |
| 16 🛕          | WS0023101 | POWER SUPPLY CORD (WITH CORE) |
| 17            | WS0022601 | COVER, UNDER (GW37)           |
| 18            | WS0022801 | BRACKET, SP (GW37L)           |
| 19            | WS0016601 | LOUDSPEAKER (4X10CM)          |
| 20            | WS0022701 | BRACKET, SP (GW37R)           |
|               |           |                               |
|               |           |                               |
|               | WS0020701 | SCREW, +PSW M3X8              |
|               | WS0030801 | SCREW, +BVTP2 4X16            |
| •             | WS0010101 | SCREW +BVTP2 3X12             |
| Ó             | WS0030701 | SCREW, +PSW M4X8              |
| $\frac{1}{2}$ | WS0018001 | SCREW, +PSW M4X10             |
|               |           |                               |