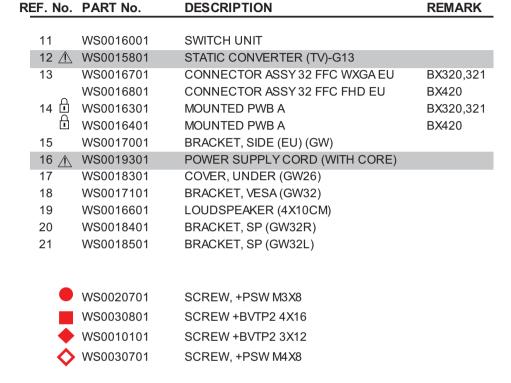

# 1-1-3. G13 BOARD, A BOARD, SWITCH UNIT, VESA BRACKET AND REF. No. PART No. SIDE BRACKET

1-1-4. SPEAKER BRACKET AND SPEAKER

| RE | F. No. | PART No.  | DESCRIPTION                   | REMARK |
|----|--------|-----------|-------------------------------|--------|
|    |        |           |                               |        |
|    | 11     | WS0016001 | SWITCH UNIT                   |        |
|    | 12 🕂   | WS0015801 | STATIC CONVERTER (TV)-G13     |        |
|    | 13     | WS0020001 | BRACKET, VESA (GW26)          |        |
|    | 14     | WS0019701 | CONNECTOR ASSY 26 FFC WXGA EU |        |
|    | 15 🔒   | WS0016301 | MOUNTED PWB A                 |        |
|    | 16     | WS0017001 | BRACKET, SIDE (EU) (GW)       |        |
|    | 17 🛕   | WS0020501 | POWER SUPPLY CORD (WITH CORE) |        |
|    | 18     | WS0018301 | COVER, UNDER (GW26)           |        |
|    | 19     | WS0019601 | LOUDSPEAKER (4X10CM)          |        |
|    | 20     | WS0020101 | BRACKET, SP (GW26R)           |        |
|    | 21     | WS0020201 | BRACKET, SP (GW26L)           |        |
|    |        |           |                               |        |
|    |        |           |                               |        |
|    |        | WS0020701 | SCREW, +PSW M3X8              |        |
|    |        | WS0030801 | SCREW +BVTP2 4X16             |        |
|    | *      | WS0010101 | SCREW +BVTP 3X12 TYPE2 IT-3   |        |
|    | 0      | WS0018001 | SCREW, +PSW M4X10             |        |