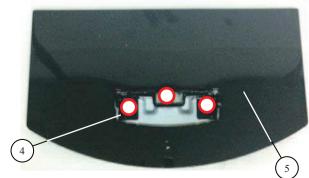

# 1-1-3. G13 BOARD, A BOARD, SWITCH UNIT, VESA BRACKET AND REF. No. PART No. SIDE BRACKET

1-1-4. SPEAKER BRACKET AND SPEAKER

| RE | F. No. | PART No.  | DESCRIPTION                   | REMARK |
|----|--------|-----------|-------------------------------|--------|
|    |        |           |                               |        |
|    | 11     | WS0016001 | SWITCH UNIT                   |        |
|    | 12 🕂   | WS0015801 | STATIC CONVERTER (TV)-G13     |        |
|    | 13     | WS0020001 | BRACKET, VESA (GW26)          |        |
|    | 14     | WS0019701 | CONNECTOR ASSY 26 FFC WXGA EU |        |
|    | 15 🔒   | WS0016301 | MOUNTED PWB A                 |        |
|    | 16     | WS0017001 | BRACKET, SIDE (EU) (GW)       |        |
|    | 17 🛕   | WS0020501 | POWER SUPPLY CORD (WITH CORE) |        |
|    | 18     | WS0018301 | COVER, UNDER (GW26)           |        |
|    | 19     | WS0019601 | LOUDSPEAKER (4X10CM)          |        |
|    | 20     | WS0020101 | BRACKET, SP (GW26R)           |        |
|    | 21     | WS0020201 | BRACKET, SP (GW26L)           |        |
|    |        |           |                               |        |
|    |        |           |                               |        |
|    |        | WS0020701 | SCREW, +PSW M3X8              |        |
|    |        | WS0030801 | SCREW +BVTP2 4X16             |        |
|    | *      | WS0010101 | SCREW +BVTP 3X12 TYPE2 IT-3   |        |
|    | 0      | WS0018001 | SCREW, +PSW M4X10             |        |