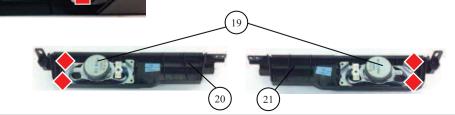

# 1-1-3. G13 BOARD, A BOARD, SWITCH UNIT, VESA BRACKET AND REF. No. PART No. SIDE BRACKET

1-1-4. SPEAKER BRACKET AND SPEAKER

| RE | F. No. | PART No.  | DESCRIPTION                   | REMARK |
|----|--------|-----------|-------------------------------|--------|
|    |        |           |                               |        |
|    | 11     | WS0016001 | SWITCH UNIT                   |        |
|    | 12 🕂   | WS0015801 | STATIC CONVERTER (TV)-G13     |        |
|    | 13     | WS0020001 | BRACKET, VESA (GW26)          |        |
|    | 14     | WS0019701 | CONNECTOR ASSY 26 FFC WXGA EU |        |
|    | 15 🔒   | WS0016301 | MOUNTED PWB A                 |        |
|    | 16     | WS0017001 | BRACKET, SIDE (EU) (GW)       |        |
|    | 17 🛕   | WS0020501 | POWER SUPPLY CORD (WITH CORE) |        |
|    | 18     | WS0018301 | COVER, UNDER (GW26)           |        |
|    | 19     | WS0019601 | LOUDSPEAKER (4X10CM)          |        |
|    | 20     | WS0020101 | BRACKET, SP (GW26R)           |        |
|    | 21     | WS0020201 | BRACKET, SP (GW26L)           |        |
|    |        |           |                               |        |
|    |        |           |                               |        |
|    |        | WS0020701 | SCREW, +PSW M3X8              |        |
|    |        | WS0030801 | SCREW +BVTP2 4X16             |        |
|    | *      | WS0010101 | SCREW +BVTP 3X12 TYPE2 IT-3   |        |
|    | 0      | WS0018001 | SCREW, +PSW M4X10             |        |