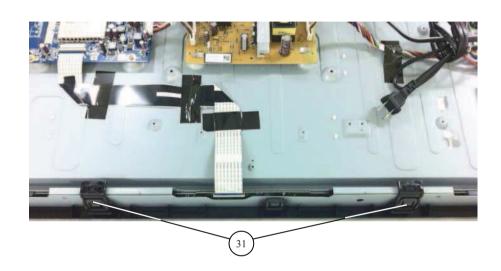

# 1-1. KDL-26BX320/321

1-1-5. PANEL SUPPORT, H BOARD, LCD PANEL AND BEZEL ASSY

| REF. No. | PART No.     | DESCRIPTION       | REMARK |
|----------|--------------|-------------------|--------|
|          |              |                   | _      |
| 31       | WS0016901    | PANEL SUPPORT (A) |        |
| 32       | 1-811-375-11 | LCD PANEL (A26V7) |        |
| 33       | WS0020301    | BEZEL (GW26)      |        |
| 34       | WS0016501    | MOUNTED PWB H     |        |
|          |              |                   |        |

# 1-2. KDL-32BX320/321, BX420

1-2-5. PANEL SUPPORT, H BOARD, LCD PANEL AND BEZEL ASSY

| REF. No. | PART No.     | DESCRIPTION       | REMARK    |
|----------|--------------|-------------------|-----------|
|          |              |                   |           |
| 31       | WS0016901    | PANEL SUPPORT (A) |           |
| 32       | 1-811-376-11 | LCD PANEL (A32VE) | BX320,321 |
|          | 1-811-377-11 | LCD PANEL (A32VC) | BX420     |
| 33       | WS0018601    | BEZEL (GW32)      |           |
| 34       | WS0016501    | MOUNTED PWB H     |           |
|          |              |                   |           |

# 1-3. KDL-37BX420

1-3-5. PANEL SUPPORT, H BOARD, LCD PANEL AND BEZEL ASSY

| EF. No. | PART No.     | DESCRIPTION           | REMARK |
|---------|--------------|-----------------------|--------|
|         |              |                       |        |
| 31      | WS0016901    | PANEL SUPPORT (A)     |        |
| 32      | 1-811-374-11 | LCD PANEL (C37H4-L01) |        |
| 33      | WS0022901    | BEZEL (GW37)          |        |
| 34      | WS0016501    | MOUNTED PWB H         |        |
|         |              |                       |        |
|         |              |                       |        |
|         | WS0030701    | SCREW +PSW M4X8       |        |
|         | AW P.No Info | SCREW +BVTP 4X25      |        |
|         |              |                       |        |
|         |              |                       |        |
|         |              |                       |        |
|         |              |                       |        |

# 1-4-5. PANEL SUPPORT, H BOARD, LCD PANEL AND BEZEL ASSY

| F. No. | PART No.     | DESCRIPTION        | REMARK |
|--------|--------------|--------------------|--------|
|        |              |                    |        |
| 31     | WS0016901    | PANEL SUPPORT (A)  |        |
| 32     | 1-811-329-11 | LCD PANEL (S40ESP) |        |
| 33     | WS0023901    | BEZEL (GW40)       |        |
| 34     | WS0016501    | MOUNTED PWB H      |        |
|        |              |                    |        |