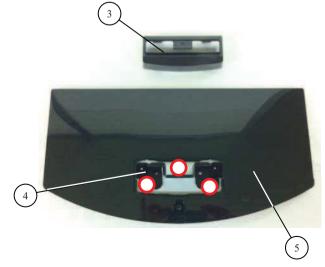

#### 1-1-1. REAR COVER ASSY AND STAND BLOCK

1-1-2. NECK COVER, NECK AND BASE ASSY

| REF. No | . PART No. | DESCRIPTION                 | REMARK |
|---------|------------|-----------------------------|--------|
|         |            |                             | _      |
| 1       | WS0020401  | REAR COVER (GW26)           |        |
| 2       | WS0018201  | COVER, NECK (M3B)           |        |
| 3       | WS0018101  | NECK (M3B)                  |        |
| 4       | WS0017601  | BASE (M3B) ASSY             | BX320  |
|         | WS0017701  | BASE (M5B) ASSY             | BX321  |
|         |            |                             |        |
|         |            |                             |        |
|         | WS0030801  | SCREW +BVTP2 4X16           |        |
| ₹       | WS0010101  | SCREW +BVTP 3X12 TYPE2 IT-3 |        |
|         | WS0002901  | SCREW, +PSW M5X16           |        |
| C       | WS0018001  | SCREW, +PSW M4X10           |        |