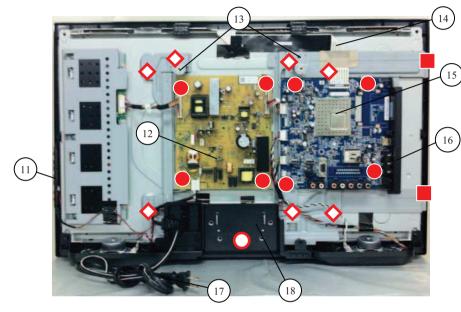

# 1-1-3. G13 BOARD, A BOARD, SWITCH UNIT, VESA BRACKET AND REF. No. PART No. SIDE BRACKET

1-1-4. SPEAKER BRACKET AND SPEAKER

| RE | F. No. | PART No.  | DESCRIPTION                   | REMARK |
|----|--------|-----------|-------------------------------|--------|
|    |        |           |                               |        |
|    | 11     | WS0016001 | SWITCH UNIT                   |        |
|    | 12 🕂   | WS0015801 | STATIC CONVERTER (TV)-G13     |        |
|    | 13     | WS0020001 | BRACKET, VESA (GW26)          |        |
|    | 14     | WS0019701 | CONNECTOR ASSY 26 FFC WXGA EU |        |
|    | 15 🔒   | WS0016301 | MOUNTED PWB A                 |        |
|    | 16     | WS0017001 | BRACKET, SIDE (EU) (GW)       |        |
|    | 17 🛕   | WS0020501 | POWER SUPPLY CORD (WITH CORE) |        |
|    | 18     | WS0018301 | COVER, UNDER (GW26)           |        |
|    | 19     | WS0019601 | LOUDSPEAKER (4X10CM)          |        |
|    | 20     | WS0020101 | BRACKET, SP (GW26R)           |        |
|    | 21     | WS0020201 | BRACKET, SP (GW26L)           |        |
|    |        |           |                               |        |
|    |        |           |                               |        |
|    |        | WS0020701 | SCREW, +PSW M3X8              |        |
|    |        | WS0030801 | SCREW +BVTP2 4X16             |        |
|    | *      | WS0010101 | SCREW +BVTP 3X12 TYPE2 IT-3   |        |
|    | 0      | WS0018001 | SCREW, +PSW M4X10             |        |

SCREW, +PSW M4X8

KDL-26/32/37/40BX320,321,420(AEP/UK)

**W**S0030701