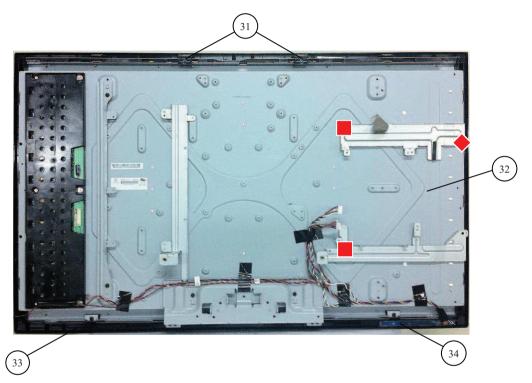

# 1-1. KDL-26BX320/321

1-1-5. PANEL SUPPORT, H BOARD, LCD PANEL AND BEZEL ASSY

| REF. No. | PART No.     | DESCRIPTION       | REMARK |
|----------|--------------|-------------------|--------|
|          |              |                   | _      |
| 31       | WS0016901    | PANEL SUPPORT (A) |        |
| 32       | 1-811-375-11 | LCD PANEL (A26V7) |        |
| 33       | WS0020301    | BEZEL (GW26)      |        |
| 34       | WS0016501    | MOUNTED PWB H     |        |
|          |              |                   |        |