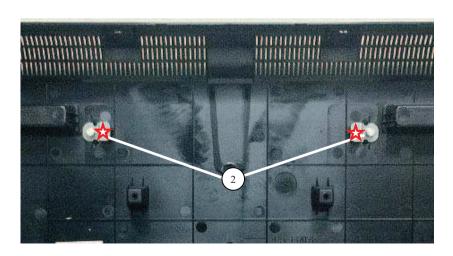

#### 1-1-1. REAR COVER ASSY AND STAND BLOCK

1-1-2. NECK COVER, NECK AND BASE ASSY

| REF. No | . PART No. | DESCRIPTION                 | REMARK |
|---------|------------|-----------------------------|--------|
|         |            |                             | _      |
| 1       | WS0020401  | REAR COVER (GW26)           |        |
| 2       | WS0018201  | COVER, NECK (M3B)           |        |
| 3       | WS0018101  | NECK (M3B)                  |        |
| 4       | WS0017601  | BASE (M3B) ASSY             | BX320  |
|         | WS0017701  | BASE (M5B) ASSY             | BX321  |
|         |            |                             |        |
|         |            |                             |        |
|         | WS0030801  | SCREW +BVTP2 4X16           |        |
| ₹       | WS0010101  | SCREW +BVTP 3X12 TYPE2 IT-3 |        |
|         | WS0002901  | SCREW, +PSW M5X16           |        |
| C       | WS0018001  | SCREW, +PSW M4X10           |        |