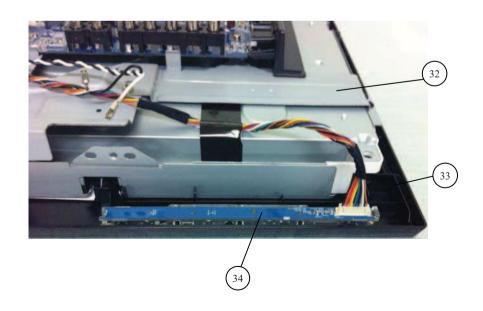

# 1-1. KDL-26BX320/321

1-1-5. PANEL SUPPORT, H BOARD, LCD PANEL AND BEZEL ASSY

| REF. No. | PART No.     | DESCRIPTION       | REMARK |
|----------|--------------|-------------------|--------|
|          |              |                   | _      |
| 31       | WS0016901    | PANEL SUPPORT (A) |        |
| 32       | 1-811-375-11 | LCD PANEL (A26V7) |        |
| 33       | WS0020301    | BEZEL (GW26)      |        |
| 34       | WS0016501    | MOUNTED PWB H     |        |
|          |              |                   |        |

# 1-2. KDL-32BX320/321, BX420

1-2-5. PANEL SUPPORT, H BOARD, LCD PANEL AND BEZEL ASSY

| REF. No. | PART No.     | DESCRIPTION       | REMARK    |
|----------|--------------|-------------------|-----------|
|          |              |                   |           |
| 31       | WS0016901    | PANEL SUPPORT (A) |           |
| 32       | 1-811-376-11 | LCD PANEL (A32VE) | BX320,321 |
|          | 1-811-377-11 | LCD PANEL (A32VC) | BX420     |
| 33       | WS0018601    | BEZEL (GW32)      |           |
| 34       | WS0016501    | MOUNTED PWB H     |           |
|          |              |                   |           |

# 1-3. KDL-37BX420

1-3-5. PANEL SUPPORT, H BOARD, LCD PANEL AND BEZEL ASSY

| EF. No. | PART No.     | DESCRIPTION           | REMARK |
|---------|--------------|-----------------------|--------|
|         |              |                       |        |
| 31      | WS0016901    | PANEL SUPPORT (A)     |        |
| 32      | 1-811-374-11 | LCD PANEL (C37H4-L01) |        |
| 33      | WS0022901    | BEZEL (GW37)          |        |
| 34      | WS0016501    | MOUNTED PWB H         |        |
|         |              |                       |        |
|         |              |                       |        |
|         | WS0030701    | SCREW +PSW M4X8       |        |
|         | AW P.No Info | SCREW +BVTP 4X25      |        |
|         |              |                       |        |
|         |              |                       |        |
|         |              |                       |        |
|         |              |                       |        |

# 1-4-5. PANEL SUPPORT, H BOARD, LCD PANEL AND BEZEL ASSY

| F. No. | PART No.     | DESCRIPTION        | REMARK |
|--------|--------------|--------------------|--------|
|        |              |                    |        |
| 31     | WS0016901    | PANEL SUPPORT (A)  |        |
| 32     | 1-811-329-11 | LCD PANEL (S40ESP) |        |
| 33     | WS0023901    | BEZEL (GW40)       |        |
| 34     | WS0016501    | MOUNTED PWB H      |        |
|        |              |                    |        |