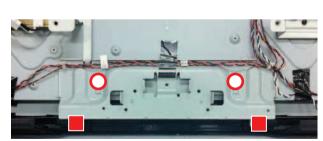

#### 1-2. KDL-32BX320/321, BX420

1-2-3. G13 BOARD, A BOARD, SWITCH UNIT AND SIDE BRACKET

1-2-4. VESA BRACKET, BOTTOM FRAME AND H BOARD

BOTTOM FRAME