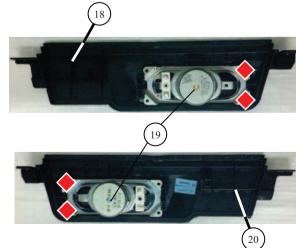

# 1-1-3. G13 BOARD, A BOARD, SWITCH UNIT, VESA BRACKET AND REF. No. PART No. SIDE BRACKET

1-1-4. SPEAKER BRACKET AND SPEAKER

| RE | F. No. | PART No.  | DESCRIPTION                   | REMARK |
|----|--------|-----------|-------------------------------|--------|
|    |        |           |                               |        |
|    | 11     | WS0016001 | SWITCH UNIT                   |        |
|    | 12 🕂   | WS0015801 | STATIC CONVERTER (TV)-G13     |        |
|    | 13     | WS0020001 | BRACKET, VESA (GW26)          |        |
|    | 14     | WS0019701 | CONNECTOR ASSY 26 FFC WXGA EU |        |
|    | 15 🔒   | WS0016301 | MOUNTED PWB A                 |        |
|    | 16     | WS0017001 | BRACKET, SIDE (EU) (GW)       |        |
|    | 17 🛕   | WS0020501 | POWER SUPPLY CORD (WITH CORE) |        |
|    | 18     | WS0018301 | COVER, UNDER (GW26)           |        |
|    | 19     | WS0019601 | LOUDSPEAKER (4X10CM)          |        |
|    | 20     | WS0020101 | BRACKET, SP (GW26R)           |        |
|    | 21     | WS0020201 | BRACKET, SP (GW26L)           |        |
|    |        |           |                               |        |
|    |        |           |                               |        |
|    |        | WS0020701 | SCREW, +PSW M3X8              |        |
|    |        | WS0030801 | SCREW +BVTP2 4X16             |        |
|    | *      | WS0010101 | SCREW +BVTP 3X12 TYPE2 IT-3   |        |
|    | 0      | WS0018001 | SCREW, +PSW M4X10             |        |

SCREW, +PSW M4X8

KDL-26/32/37/40BX320,321,420(AEP/UK)

**W**S0030701