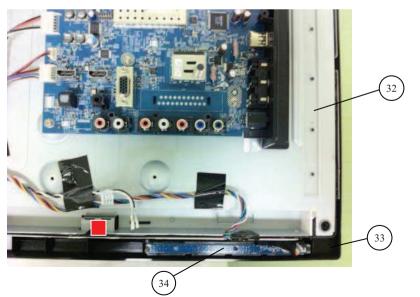

# 1-4-5. PANEL SUPPORT, H BOARD, LCD PANEL AND BEZEL ASSY

| F. No. | PART No.     | DESCRIPTION        | REMARK |
|--------|--------------|--------------------|--------|
|        |              |                    |        |
| 31     | WS0016901    | PANEL SUPPORT (A)  |        |
| 32     | 1-811-329-11 | LCD PANEL (S40ESP) |        |
| 33     | WS0023901    | BEZEL (GW40)       |        |
| 34     | WS0016501    | MOUNTED PWB H      |        |
|        |              |                    |        |