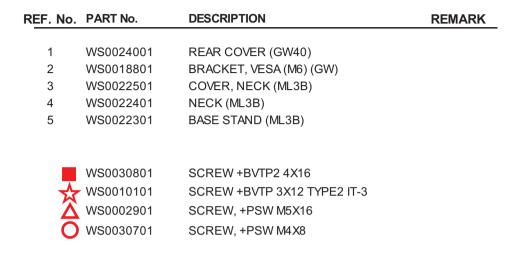

#### 1-3-1. REAR COVER ASSY AND STAND BLOCK

1-3-2. VESA BRACKET, NECK COVER, NECK AND BASE ASSY

| REF. No. | PART No.     | DESCRIPTION             | REMARK |
|----------|--------------|-------------------------|--------|
|          |              |                         | _      |
| 1        | WS0023001    | REAR COVER (GW37)       |        |
| 2        | WS0018801    | BRACKET, VESA (M6) (GW) |        |
| 3        | WS0022501    | COVER, NECK (ML3B)      |        |
| 4        | WS0022401    | NECK (ML3B)             |        |
| 5        | WS0022301    | BASE STAND (ML3B)       |        |
|          |              |                         |        |
|          |              |                         |        |
| Δ        | WS0002901    | SCREW, +PSW M5X16       |        |
|          | WS0030701    | SCREW, +PSW M4X8        |        |
|          | AW P.No Info | SCREW +BVTP2 4X25       |        |
| *        | WS0010101    | SCREW +BVTP2 3X12       |        |
| Ô        | WS0018001    | SCREW, +PSW M4X10       |        |