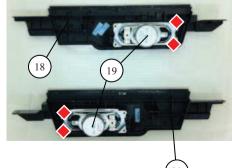

# 1-1-3. G13 BOARD, A BOARD, SWITCH UNIT, VESA BRACKET AND REF. No. PART No. SIDE BRACKET

1-1-4. SPEAKER BRACKET AND SPEAKER

| RE | F. No. | PART No.  | DESCRIPTION                   | REMARK |
|----|--------|-----------|-------------------------------|--------|
|    |        |           |                               |        |
|    | 11     | WS0016001 | SWITCH UNIT                   |        |
|    | 12 🕂   | WS0015801 | STATIC CONVERTER (TV)-G13     |        |
|    | 13     | WS0020001 | BRACKET, VESA (GW26)          |        |
|    | 14     | WS0019701 | CONNECTOR ASSY 26 FFC WXGA EU |        |
|    | 15 🔒   | WS0016301 | MOUNTED PWB A                 |        |
|    | 16     | WS0017001 | BRACKET, SIDE (EU) (GW)       |        |
|    | 17 🛕   | WS0020501 | POWER SUPPLY CORD (WITH CORE) |        |
|    | 18     | WS0018301 | COVER, UNDER (GW26)           |        |
|    | 19     | WS0019601 | LOUDSPEAKER (4X10CM)          |        |
|    | 20     | WS0020101 | BRACKET, SP (GW26R)           |        |
|    | 21     | WS0020201 | BRACKET, SP (GW26L)           |        |
|    |        |           |                               |        |
|    |        |           |                               |        |
|    |        | WS0020701 | SCREW, +PSW M3X8              |        |
|    |        | WS0030801 | SCREW +BVTP2 4X16             |        |
|    | *      | WS0010101 | SCREW +BVTP 3X12 TYPE2 IT-3   |        |
|    | 0      | WS0018001 | SCREW, +PSW M4X10             |        |

SCREW, +PSW M4X8

KDL-26/32/37/40BX320,321,420(AEP/UK)

**W**S0030701