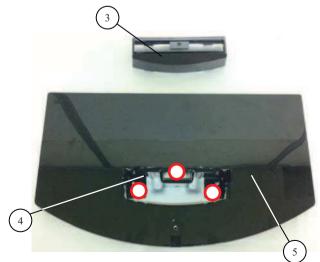

#### 1-3-1. REAR COVER ASSY AND STAND BLOCK

1-3-2. VESA BRACKET, NECK COVER, NECK AND BASE ASSY

| REF. No. | PART No.     | DESCRIPTION             | REMARK |
|----------|--------------|-------------------------|--------|
|          |              |                         | _      |
| 1        | WS0023001    | REAR COVER (GW37)       |        |
| 2        | WS0018801    | BRACKET, VESA (M6) (GW) |        |
| 3        | WS0022501    | COVER, NECK (ML3B)      |        |
| 4        | WS0022401    | NECK (ML3B)             |        |
| 5        | WS0022301    | BASE STAND (ML3B)       |        |
|          |              |                         |        |
|          |              |                         |        |
| Δ        | WS0002901    | SCREW, +PSW M5X16       |        |
|          | WS0030701    | SCREW, +PSW M4X8        |        |
|          | AW P.No Info | SCREW +BVTP2 4X25       |        |
| *        | WS0010101    | SCREW +BVTP2 3X12       |        |
| Ô        | WS0018001    | SCREW, +PSW M4X10       |        |