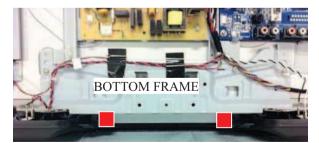

#### 1-2. KDL-32BX320/321, BX420

1-2-3. G13 BOARD, A BOARD, SWITCH UNIT AND SIDE BRACKET

1-2-4. VESA BRACKET, BOTTOM FRAME AND H BOARD

BOTTOM FRAME

#### 1-3-4. BOTTOM FRAME AND SPEAKER