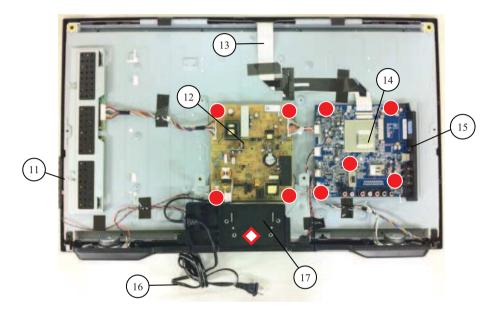

# 1-1-3. G13 BOARD, A BOARD, SWITCH UNIT, VESA BRACKET AND REF. No. PART No. SIDE BRACKET

1-1-4. SPEAKER BRACKET AND SPEAKER

| RE | F. No. | PART No.  | DESCRIPTION                   | REMARK |
|----|--------|-----------|-------------------------------|--------|
|    |        |           |                               |        |
|    | 11     | WS0016001 | SWITCH UNIT                   |        |
|    | 12 🕂   | WS0015801 | STATIC CONVERTER (TV)-G13     |        |
|    | 13     | WS0020001 | BRACKET, VESA (GW26)          |        |
|    | 14     | WS0019701 | CONNECTOR ASSY 26 FFC WXGA EU |        |
|    | 15 🔒   | WS0016301 | MOUNTED PWB A                 |        |
|    | 16     | WS0017001 | BRACKET, SIDE (EU) (GW)       |        |
|    | 17 🛕   | WS0020501 | POWER SUPPLY CORD (WITH CORE) |        |
|    | 18     | WS0018301 | COVER, UNDER (GW26)           |        |
|    | 19     | WS0019601 | LOUDSPEAKER (4X10CM)          |        |
|    | 20     | WS0020101 | BRACKET, SP (GW26R)           |        |
|    | 21     | WS0020201 | BRACKET, SP (GW26L)           |        |
|    |        |           |                               |        |
|    |        |           |                               |        |
|    |        | WS0020701 | SCREW, +PSW M3X8              |        |
|    |        | WS0030801 | SCREW +BVTP2 4X16             |        |
|    | *      | WS0010101 | SCREW +BVTP 3X12 TYPE2 IT-3   |        |
|    | 0      | WS0018001 | SCREW, +PSW M4X10             |        |