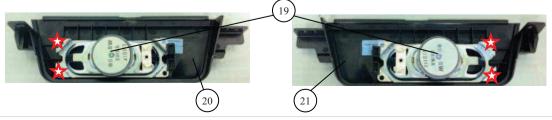

# 1-1-3. G13 BOARD, A BOARD, SWITCH UNIT, VESA BRACKET AND REF. No. PART No. SIDE BRACKET

1-1-4. SPEAKER BRACKET AND SPEAKER

| RE | F. No. | PART No.  | DESCRIPTION                   | REMARK |
|----|--------|-----------|-------------------------------|--------|
|    |        |           |                               |        |
|    | 11     | WS0016001 | SWITCH UNIT                   |        |
|    | 12 🕂   | WS0015801 | STATIC CONVERTER (TV)-G13     |        |
|    | 13     | WS0020001 | BRACKET, VESA (GW26)          |        |
|    | 14     | WS0019701 | CONNECTOR ASSY 26 FFC WXGA EU |        |
|    | 15 🔒   | WS0016301 | MOUNTED PWB A                 |        |
|    | 16     | WS0017001 | BRACKET, SIDE (EU) (GW)       |        |
|    | 17 🛕   | WS0020501 | POWER SUPPLY CORD (WITH CORE) |        |
|    | 18     | WS0018301 | COVER, UNDER (GW26)           |        |
|    | 19     | WS0019601 | LOUDSPEAKER (4X10CM)          |        |
|    | 20     | WS0020101 | BRACKET, SP (GW26R)           |        |
|    | 21     | WS0020201 | BRACKET, SP (GW26L)           |        |
|    |        |           |                               |        |
|    |        |           |                               |        |
|    |        | WS0020701 | SCREW, +PSW M3X8              |        |
|    |        | WS0030801 | SCREW +BVTP2 4X16             |        |
|    | *      | WS0010101 | SCREW +BVTP 3X12 TYPE2 IT-3   |        |
|    | 0      | WS0018001 | SCREW, +PSW M4X10             |        |

# 1-3-3. G13 BOARD, A BOARD, SWITCH UNIT AND SIDE BRACKET REF. No. PART No.

| 11 |
|----|
|----|

| 11            | WS0016001 | SWITCH UNIT                   |
|---------------|-----------|-------------------------------|
| 12 🛝          | WS0022101 | STATIC CONVERTER (TV)-G14     |
| 13            | WS0022201 | CONNECTOR ASSY 37 FFC FHD     |
| 14 🔓          | WS0016401 | MOUNTED PWB A                 |
| 15            | WS0017001 | BRACKET, SIDE (EU) (GW)       |
| 16 🛕          | WS0023101 | POWER SUPPLY CORD (WITH CORE) |
| 17            | WS0022601 | COVER, UNDER (GW37)           |
| 18            | WS0022801 | BRACKET, SP (GW37L)           |
| 19            | WS0016601 | LOUDSPEAKER (4X10CM)          |
| 20            | WS0022701 | BRACKET, SP (GW37R)           |
|               |           |                               |
|               |           |                               |
|               | WS0020701 | SCREW, +PSW M3X8              |
|               | WS0030801 | SCREW, +BVTP2 4X16            |
| •             | WS0010101 | SCREW +BVTP2 3X12             |
| Ó             | WS0030701 | SCREW, +PSW M4X8              |
| $\frac{1}{2}$ | WS0018001 | SCREW, +PSW M4X10             |
|               |           |                               |

#### 1-4-3. G13 BOARD, A BOARD, SWITCH UNIT AND SIDE BRACKET REF. No. PART No.

| RE | F. No. | PART No.  | DESCRIPTION                   | REMARK |
|----|--------|-----------|-------------------------------|--------|
|    |        |           |                               |        |
|    | 11     | WS0016001 | SWITCH UNIT                   |        |
|    | 12 🛝   | WS0022101 | STATIC CONVERTER (TV)-G14     |        |
|    | 13     | WS0023301 | CONNECTOR ASSY 40 FFC FHD     |        |
|    | 14 🔓   | WS0016401 | MOUNTED PWB A                 |        |
|    | 15     | WS0017001 | BRACKET, SIDE (EU) (GW)       |        |
|    | 16 🛝   | WS0024101 | POWER SUPPLY CORD (WITH CORE) |        |
| ĺ  | 17     | WS0022601 | COVER, UNDER (GW37)           |        |
|    | 18     | WS0023801 | BRACKET, SP (GW40L)           |        |
|    | 19     | WS0016601 | LOUDSPEAKER (4X10CM)          |        |
|    | 20     | WS0023701 | BRACKET, SP (GW40R)           |        |
|    |        |           |                               |        |
|    |        |           |                               |        |
|    |        | WS0020701 | SCREW, +PSW M3X8              |        |
|    |        | WS0030801 | SCREW +BVTP2 4X16             |        |
|    | •      | WS0010101 | SCREW +BVTP2 3X12             |        |
|    | Ó      | WS0018001 | SCREW, +PSW M4X10             |        |
|    |        |           |                               |        |