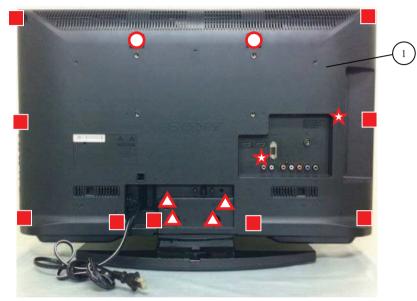

#### 1-1-1. REAR COVER ASSY AND STAND BLOCK

1-1-2. NECK COVER, NECK AND BASE ASSY

| REF. No | . PART No. | DESCRIPTION                 | REMARK |
|---------|------------|-----------------------------|--------|
|         |            |                             | _      |
| 1       | WS0020401  | REAR COVER (GW26)           |        |
| 2       | WS0018201  | COVER, NECK (M3B)           |        |
| 3       | WS0018101  | NECK (M3B)                  |        |
| 4       | WS0017601  | BASE (M3B) ASSY             | BX320  |
|         | WS0017701  | BASE (M5B) ASSY             | BX321  |
|         |            |                             |        |
|         |            |                             |        |
|         | WS0030801  | SCREW +BVTP2 4X16           |        |
| ₹       | WS0010101  | SCREW +BVTP 3X12 TYPE2 IT-3 |        |
|         | WS0002901  | SCREW, +PSW M5X16           |        |
| C       | WS0018001  | SCREW, +PSW M4X10           |        |

# 1-1-3. G13 BOARD, A BOARD, SWITCH UNIT, VESA BRACKET AND REF. No. PART No. SIDE BRACKET

1-1-4. SPEAKER BRACKET AND SPEAKER

| RE | F. No. | PART No.  | DESCRIPTION                   | REMARK |
|----|--------|-----------|-------------------------------|--------|
|    |        |           |                               |        |
|    | 11     | WS0016001 | SWITCH UNIT                   |        |
|    | 12 🕂   | WS0015801 | STATIC CONVERTER (TV)-G13     |        |
|    | 13     | WS0020001 | BRACKET, VESA (GW26)          |        |
|    | 14     | WS0019701 | CONNECTOR ASSY 26 FFC WXGA EU |        |
|    | 15 🔒   | WS0016301 | MOUNTED PWB A                 |        |
|    | 16     | WS0017001 | BRACKET, SIDE (EU) (GW)       |        |
|    | 17 🛕   | WS0020501 | POWER SUPPLY CORD (WITH CORE) |        |
|    | 18     | WS0018301 | COVER, UNDER (GW26)           |        |
|    | 19     | WS0019601 | LOUDSPEAKER (4X10CM)          |        |
|    | 20     | WS0020101 | BRACKET, SP (GW26R)           |        |
|    | 21     | WS0020201 | BRACKET, SP (GW26L)           |        |
|    |        |           |                               |        |
|    |        |           |                               |        |
|    |        | WS0020701 | SCREW, +PSW M3X8              |        |
|    |        | WS0030801 | SCREW +BVTP2 4X16             |        |
|    | *      | WS0010101 | SCREW +BVTP 3X12 TYPE2 IT-3   |        |
|    | 0      | WS0018001 | SCREW, +PSW M4X10             |        |

SCREW, +PSW M4X8

KDL-26/32/37/40BX320,321,420(AEP/UK)

**W**S0030701