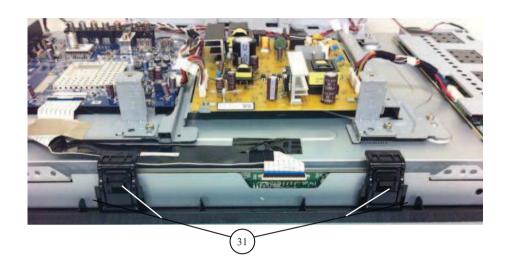

6)           |        |
|    | 19     | WS0019601 | LOUDSPEAKER (4X10CM)          |        |
|    | 20     | WS0020101 | BRACKET, SP (GW26R)           |        |
|    | 21     | WS0020201 | BRACKET, SP (GW26L)           |        |
|    |        |           |                               |        |
|    |        |           |                               |        |
|    |        | WS0020701 | SCREW, +PSW M3X8              |        |
|    |        | WS0030801 | SCREW +BVTP2 4X16             |        |
|    | *      | WS0010101 | SCREW +BVTP 3X12 TYPE2 IT-3   |        |
|    | 0      | WS0018001 | SCREW, +PSW M4X10             |        |

SCREW, +PSW M4X8



KDL-26/32/37/40BX320,321,420(AEP/UK)

**W**S0030701

# 1-1. KDL-26BX320/321

1-1-5. PANEL SUPPORT, H BOARD, LCD PANEL AND BEZEL ASSY



| REF. No. | PART No.     | DESCRIPTION       | REMARK |
|----------|--------------|-------------------|--------|
|          |              |                   | _      |
| 31       | WS0016901    | PANEL SUPPORT (A) |        |
| 32       | 1-811-375-11 | LCD PANEL (A26V7) |        |
| 33       | WS0020301    | BEZEL (GW26)      |        |
| 34       | WS0016501    | MOUNTED PWB H     |        |
|          |              |                   |        |



# 1-2. KDL-32BX320/321, BX420

#### 1-2-1. REAR COVER ASSY AND STAND BLOCK



1-2-2. VESA BRACKET, NECK COVER, NECK AND BASE ASSY



| REF. No. | PART No.     | DESCRIPTION                 | REMARK    |
|----------|--------------|-----------------------------|-----------|
|          |              |                             | _