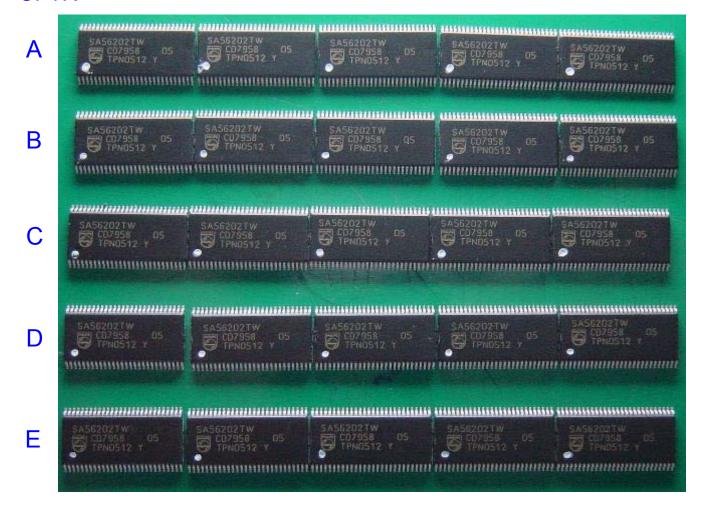

### Cure

The modification / repair is done as follows:

- 1. Add capacitors CER2 1812X5R 16 V 22U PM10R to location 2443 and 2433 on the pc board (see picture step 1 & 2)
- 2. Solder a zener diode DIO SUP SA12A A(ONSE)R across capacitor 2443 (see picture step 2)
- 3. Replace SABL IC7402 SA56202TW with improved version which is temporarily indicated with white dot (see picture). ICs produced from wk516 onwards will no longer have the white dot indication.

# SA56202 SAMPLE INK DOTS USING MARKEM INK