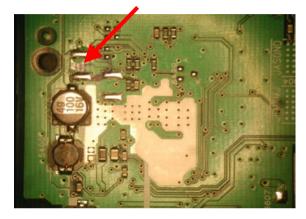

### Cure

The modification / repair is done as follows:

- 1. Add capacitors CER2 1812X5R 16 V 22U PM10R to location 2443 and 2433 on the pc board (see picture step 1 & 2)
- 2. Solder a zener diode DIO SUP SA12A A(ONSE)R across capacitor 2443 (see picture step 2)
- 3. Replace SABL IC7402 SA56202TW with improved version which is temporarily indicated with white dot (see picture). ICs produced from wk516 onwards will no longer have the white dot indication.

## SABL IC Rework pictures

Step 1

Step 2 location 2433

Step 3

Add diode here with cathode on the right side