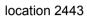

### Cure

The modification / repair is done as follows:

- 1. Add capacitors CER2 1812X5R 16 V 22U PM10R to location 2443 and 2433 on the pc board (see picture step 1 & 2)
- 2. Solder a zener diode DIO SUP SA12A A(ONSE)R across capacitor 2443 (see picture step 2)
- 3. Replace SABL IC7402 SA56202TW with improved version which is temporarily indicated with white dot (see picture). ICs produced from wk516 onwards will no longer have the white dot indication.

## SABL IC Rework pictures

Step 1

Step 2 location 2433

Step 3

Add diode here with cathode on the right side