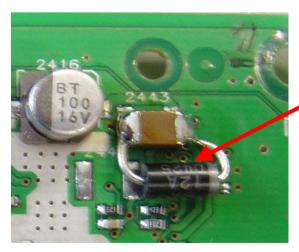

### Cure

The modification / repair is done as follows:

- 1. Add capacitors CER2 1812X5R 16 V 22U PM10R to location 2443 and 2433 on the pc board (see picture step 1 & 2)
- 2. Solder a zener diode DIO SUP SA12A A(ONSE)R across capacitor 2443 (see picture step 2)
- 3. Replace SABL IC7402 SA56202TW with improved version which is temporarily indicated with white dot (see picture). ICs produced from wk516 onwards will no longer have the white dot indication.

## SABL IC Rework pictures

Step 1

Step 2 location 2433

Step 3

Add diode here with cathode on the right side