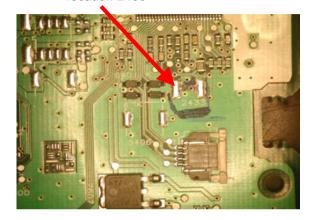

### Cure

The modification / repair is done as follows:

- 1. Add capacitors CER2 1812X5R 16 V 22U PM10R to location 2443 and 2433 on the pc board (see picture step 1 & 2)
- 2. Solder a zener diode DIO SUP SA12A A(ONSE)R across capacitor 2443 (see picture step 2)
- 3. Replace SABL IC7402 SA56202TW with improved version which is temporarily indicated with white dot (see picture). ICs produced from wk516 onwards will no longer have the white dot indication.

## SABL IC Rework pictures

Step 1

Step 2 location 2433

Step 3

Add diode here with cathode on the right side