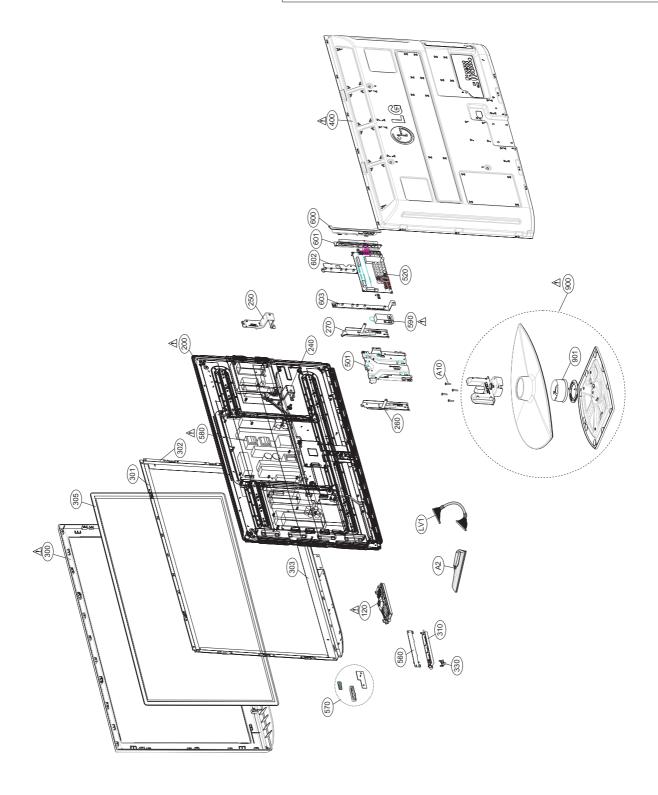

## **EXPLODED VIEW**

## IMPORTANT SAFETY NOTICE

Many electrical and mechanical parts in this chassis have special safety-related characteristics. These parts are identified by  $\triangle$  in the Schematic Diagram and EXPLODED VIEW. It is essential that these special safety parts should be replaced with the same components as recommended in this manual to prevent X-RADIATION, Shock, Fire, or other Hazards. Do not modify the original design without permission of manufacturer.