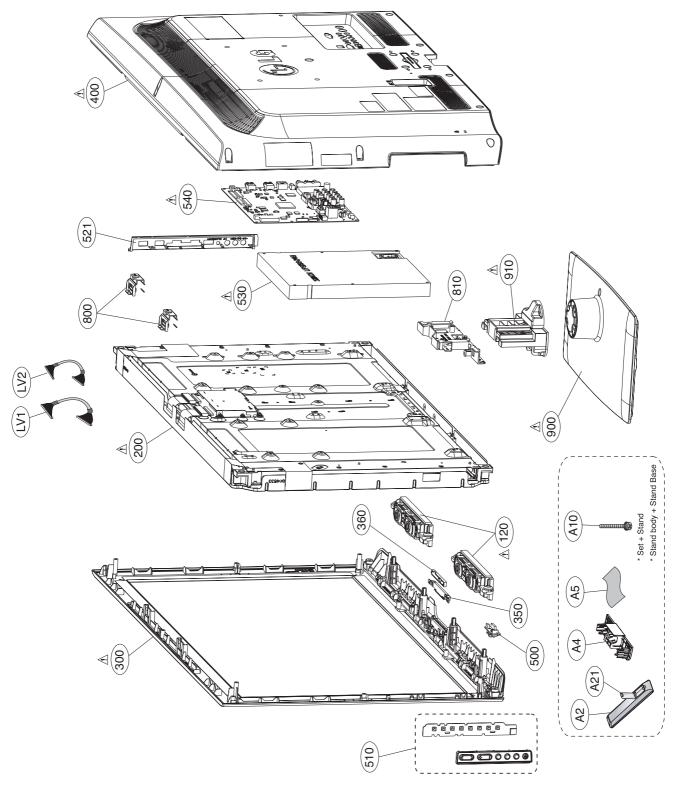

## **EXPLODED VIEW**

## IMPORTANT SAFETY NOTICE

Many electrical and mechanical parts in this chassis have special safety-related characteristics. These parts are identified by  $\underline{\wedge}$  in the Schematic Diagram and EXPLODED VIEW. It is essential that these special safety parts should be replaced with the same components as recommended in this manual to prevent X-RADIATION, Shock, Fire, or other Hazards. Do not modify the original design without permission of manufacturer.