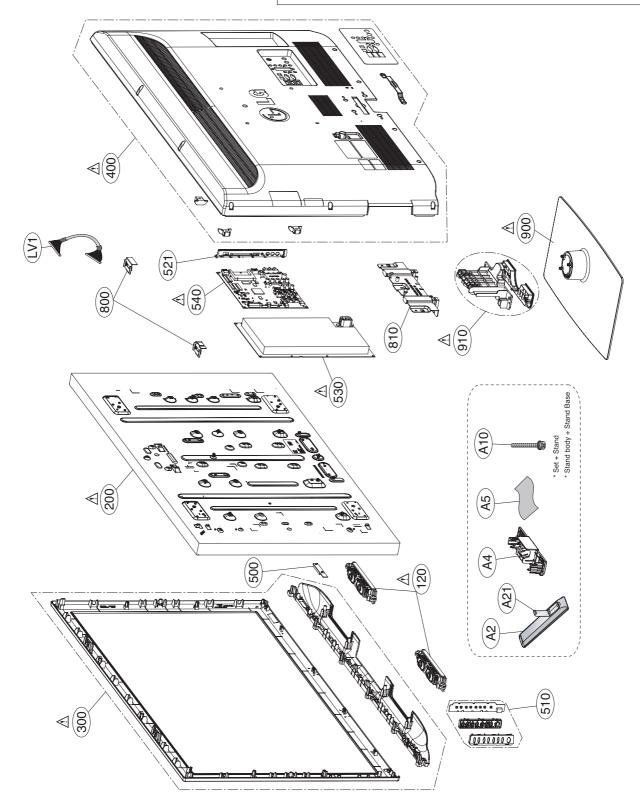

## **EXPLODED VIEW**

## IMPORTANT SAFETY NOTICE

Many electrical and mechanical parts in this chassis have special safety-related characteristics. These parts are identified by  $\underline{\wedge}$  in the Schematic Diagram and EXPLODED VIEW. It is essential that these special safety parts should be replaced with the same components as recommended in this manual to prevent X-RADIATION, Shock, Fire, or other Hazards.