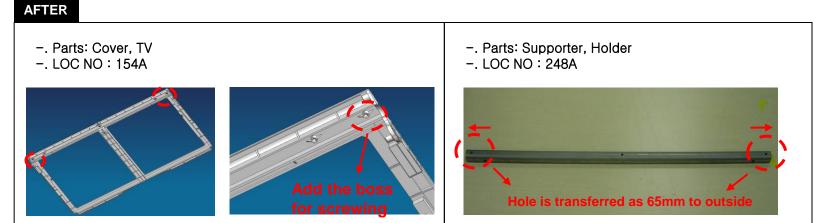

## **SVC Bulletin Format**

| Title                                                                                        |  | oor B/F Cover, TV Crack Improvement              |                         |                       |     |                              |           |  |
|----------------------------------------------------------------------------------------------|--|--------------------------------------------------|-------------------------|-----------------------|-----|------------------------------|-----------|--|
| Applied Model                                                                                |  | r bottom freezer<br>del GR-B218*, GR-F218*)      | S/No. of applied old pa |                       | art | ~ 705KR****                  |           |  |
| Propose of Release                                                                           |  | Service Process                                  |                         |                       |     | Change Part List             |           |  |
| To Improve strength of tray cover, moving the screw position of Supporter.  Possible Symptom |  | Remove the both vegetable trays.                 |                         |                       |     | Before                       | After     |  |
|                                                                                              |  | 2. Remove the Cover assembly, TV.                |                         |                       |     | Cover, TV                    |           |  |
|                                                                                              |  | 3. Disassemble the Cover assembly, TV.           |                         |                       | 1   | Loc No. : 154A               |           |  |
|                                                                                              |  |                                                  |                         |                       |     | 3550JJ1079A                  | No Change |  |
|                                                                                              |  | 4. Replace old Cover, TV with the new Cover, TV. |                         |                       |     | Add Screw boss for supporter |           |  |
|                                                                                              |  | 5. Assemble the Cover assembly, TV.              |                         |                       | 2   | Supporter, Holder            |           |  |
|                                                                                              |  | 3. Assemble the Gover assembly, 1 v.             |                         | Loc No. : 248A        |     |                              |           |  |
| Front of Tray Cover crack.                                                                   |  | 6. Install the both vegetable trays.             |                         |                       |     | 4980JJ2012B                  | No Change |  |
|                                                                                              |  |                                                  |                         |                       |     | Move the screw hole          |           |  |
|                                                                                              |  |                                                  |                         |                       |     |                              |           |  |
| Checking Method                                                                              |  |                                                  |                         |                       | 3   |                              |           |  |
|                                                                                              |  |                                                  |                         |                       |     |                              |           |  |
| Refer to below picture.                                                                      |  | For more de                                      | etail process,          | efer to next page.    |     |                              |           |  |
|                                                                                              |  | After SVC Check List                             |                         | Old Parts Conduct Way |     |                              |           |  |
|                                                                                              |  | Check the movement of vegetable tray.            |                         |                       | Use |                              |           |  |