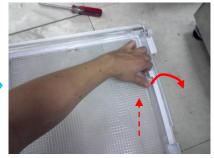

5. Remove the screw and lift up supporter holder

\*When assembly the vegetable tray, insert the boss to the hole like down picture.

Profitable Growth 2010 Enhance Your Everyday