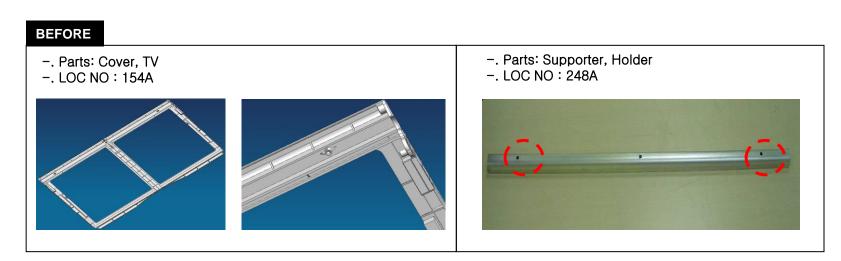

## **SVC Bulletin Format**

| Title                                                                                        |  | oor B/F Cover, TV Crack Improvement              |                         |                       |     |                              |           |  |
|----------------------------------------------------------------------------------------------|--|--------------------------------------------------|-------------------------|-----------------------|-----|------------------------------|-----------|--|
| Applied Model                                                                                |  | r bottom freezer<br>del GR-B218*, GR-F218*)      | S/No. of applied old pa |                       | art | ~ 705KR****                  |           |  |
| Propose of Release                                                                           |  | Service Process                                  |                         |                       |     | Change Part List             |           |  |
| To Improve strength of tray cover, moving the screw position of Supporter.  Possible Symptom |  | Remove the both vegetable trays.                 |                         |                       |     | Before                       | After     |  |
|                                                                                              |  | 2. Remove the Cover assembly, TV.                |                         |                       |     | Cover, TV                    |           |  |
|                                                                                              |  | 3. Disassemble the Cover assembly, TV.           |                         |                       | 1   | Loc No. : 154A               |           |  |
|                                                                                              |  |                                                  |                         |                       |     | 3550JJ1079A                  | No Change |  |
|                                                                                              |  | 4. Replace old Cover, TV with the new Cover, TV. |                         |                       |     | Add Screw boss for supporter |           |  |
|                                                                                              |  | 5. Assemble the Cover assembly, TV.              |                         |                       | 2   | Supporter, Holder            |           |  |
|                                                                                              |  | 3. Assemble the Gover assembly, 1 v.             |                         | Loc No. : 248A        |     |                              |           |  |
| Front of Tray Cover crack.                                                                   |  | 6. Install the both vegetable trays.             |                         |                       |     | 4980JJ2012B                  | No Change |  |
|                                                                                              |  |                                                  |                         |                       |     | Move the screw hole          |           |  |
|                                                                                              |  |                                                  |                         |                       |     |                              |           |  |
| Checking Method                                                                              |  |                                                  |                         |                       | 3   |                              |           |  |
|                                                                                              |  |                                                  |                         |                       |     |                              |           |  |
| Refer to below picture.                                                                      |  | For more de                                      | etail process,          | efer to next page.    |     |                              |           |  |
|                                                                                              |  | After SVC Check List                             |                         | Old Parts Conduct Way |     |                              |           |  |
|                                                                                              |  | Check the movement of vegetable tray.            |                         |                       | Use |                              |           |  |