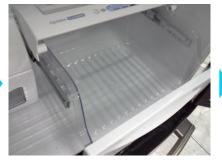

5. Remove the screw and lift up supporter holder

\*When assembly the vegetable tray, insert the boss to the hole like down picture.

Profitable Growth 2010 Enhance Your Everyday