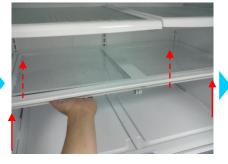

## **SVC Processing**

1. Remove the both vegetable trays.

2. Remove the magic crisper while pushing it inside.

6. Replace old Cover, TV with the

3. Lift and remove the cover assembly tv.

4.Lift and remove Magic Room covers while twisting the corner of the cover.