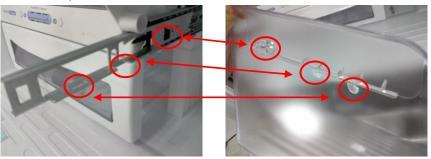

## **SVC Processing**

1. Remove the both vegetable trays.

2. Remove the magic crisper while pushing it inside.

6. Replace old Cover, TV with the

3. Lift and remove the cover assembly tv.

4.Lift and remove Magic Room covers while twisting the corner of the cover.

5. Remove the screw and lift up supporter holder

\*When assembly the vegetable tray, insert the boss to the hole like down picture.

Profitable Growth 2010 Enhance Your Everyday