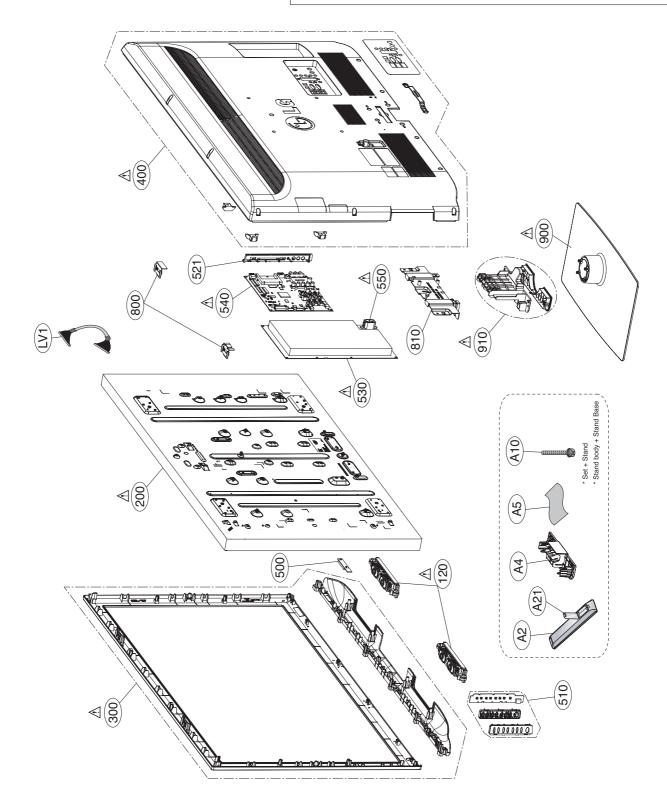

## **EXPLODED VIEW**

## IMPORTANT SAFETY NOTICE

Many electrical and mechanical parts in this chassis have special safety-related characteristics. These parts are identified by  $\underline{\wedge}$  in the Schematic Diagram and EXPLODED VIEW. It is essential that these special safety parts should be replaced with the same components as recommended in this manual to prevent X-RADIATION, Shock, Fire, or other Hazards.

Do not modify the original design without permission of manufacturer.



Copyright © 2010 LG Electronics. Inc. All rights reserved. Only for training and service purposes

- 18 -