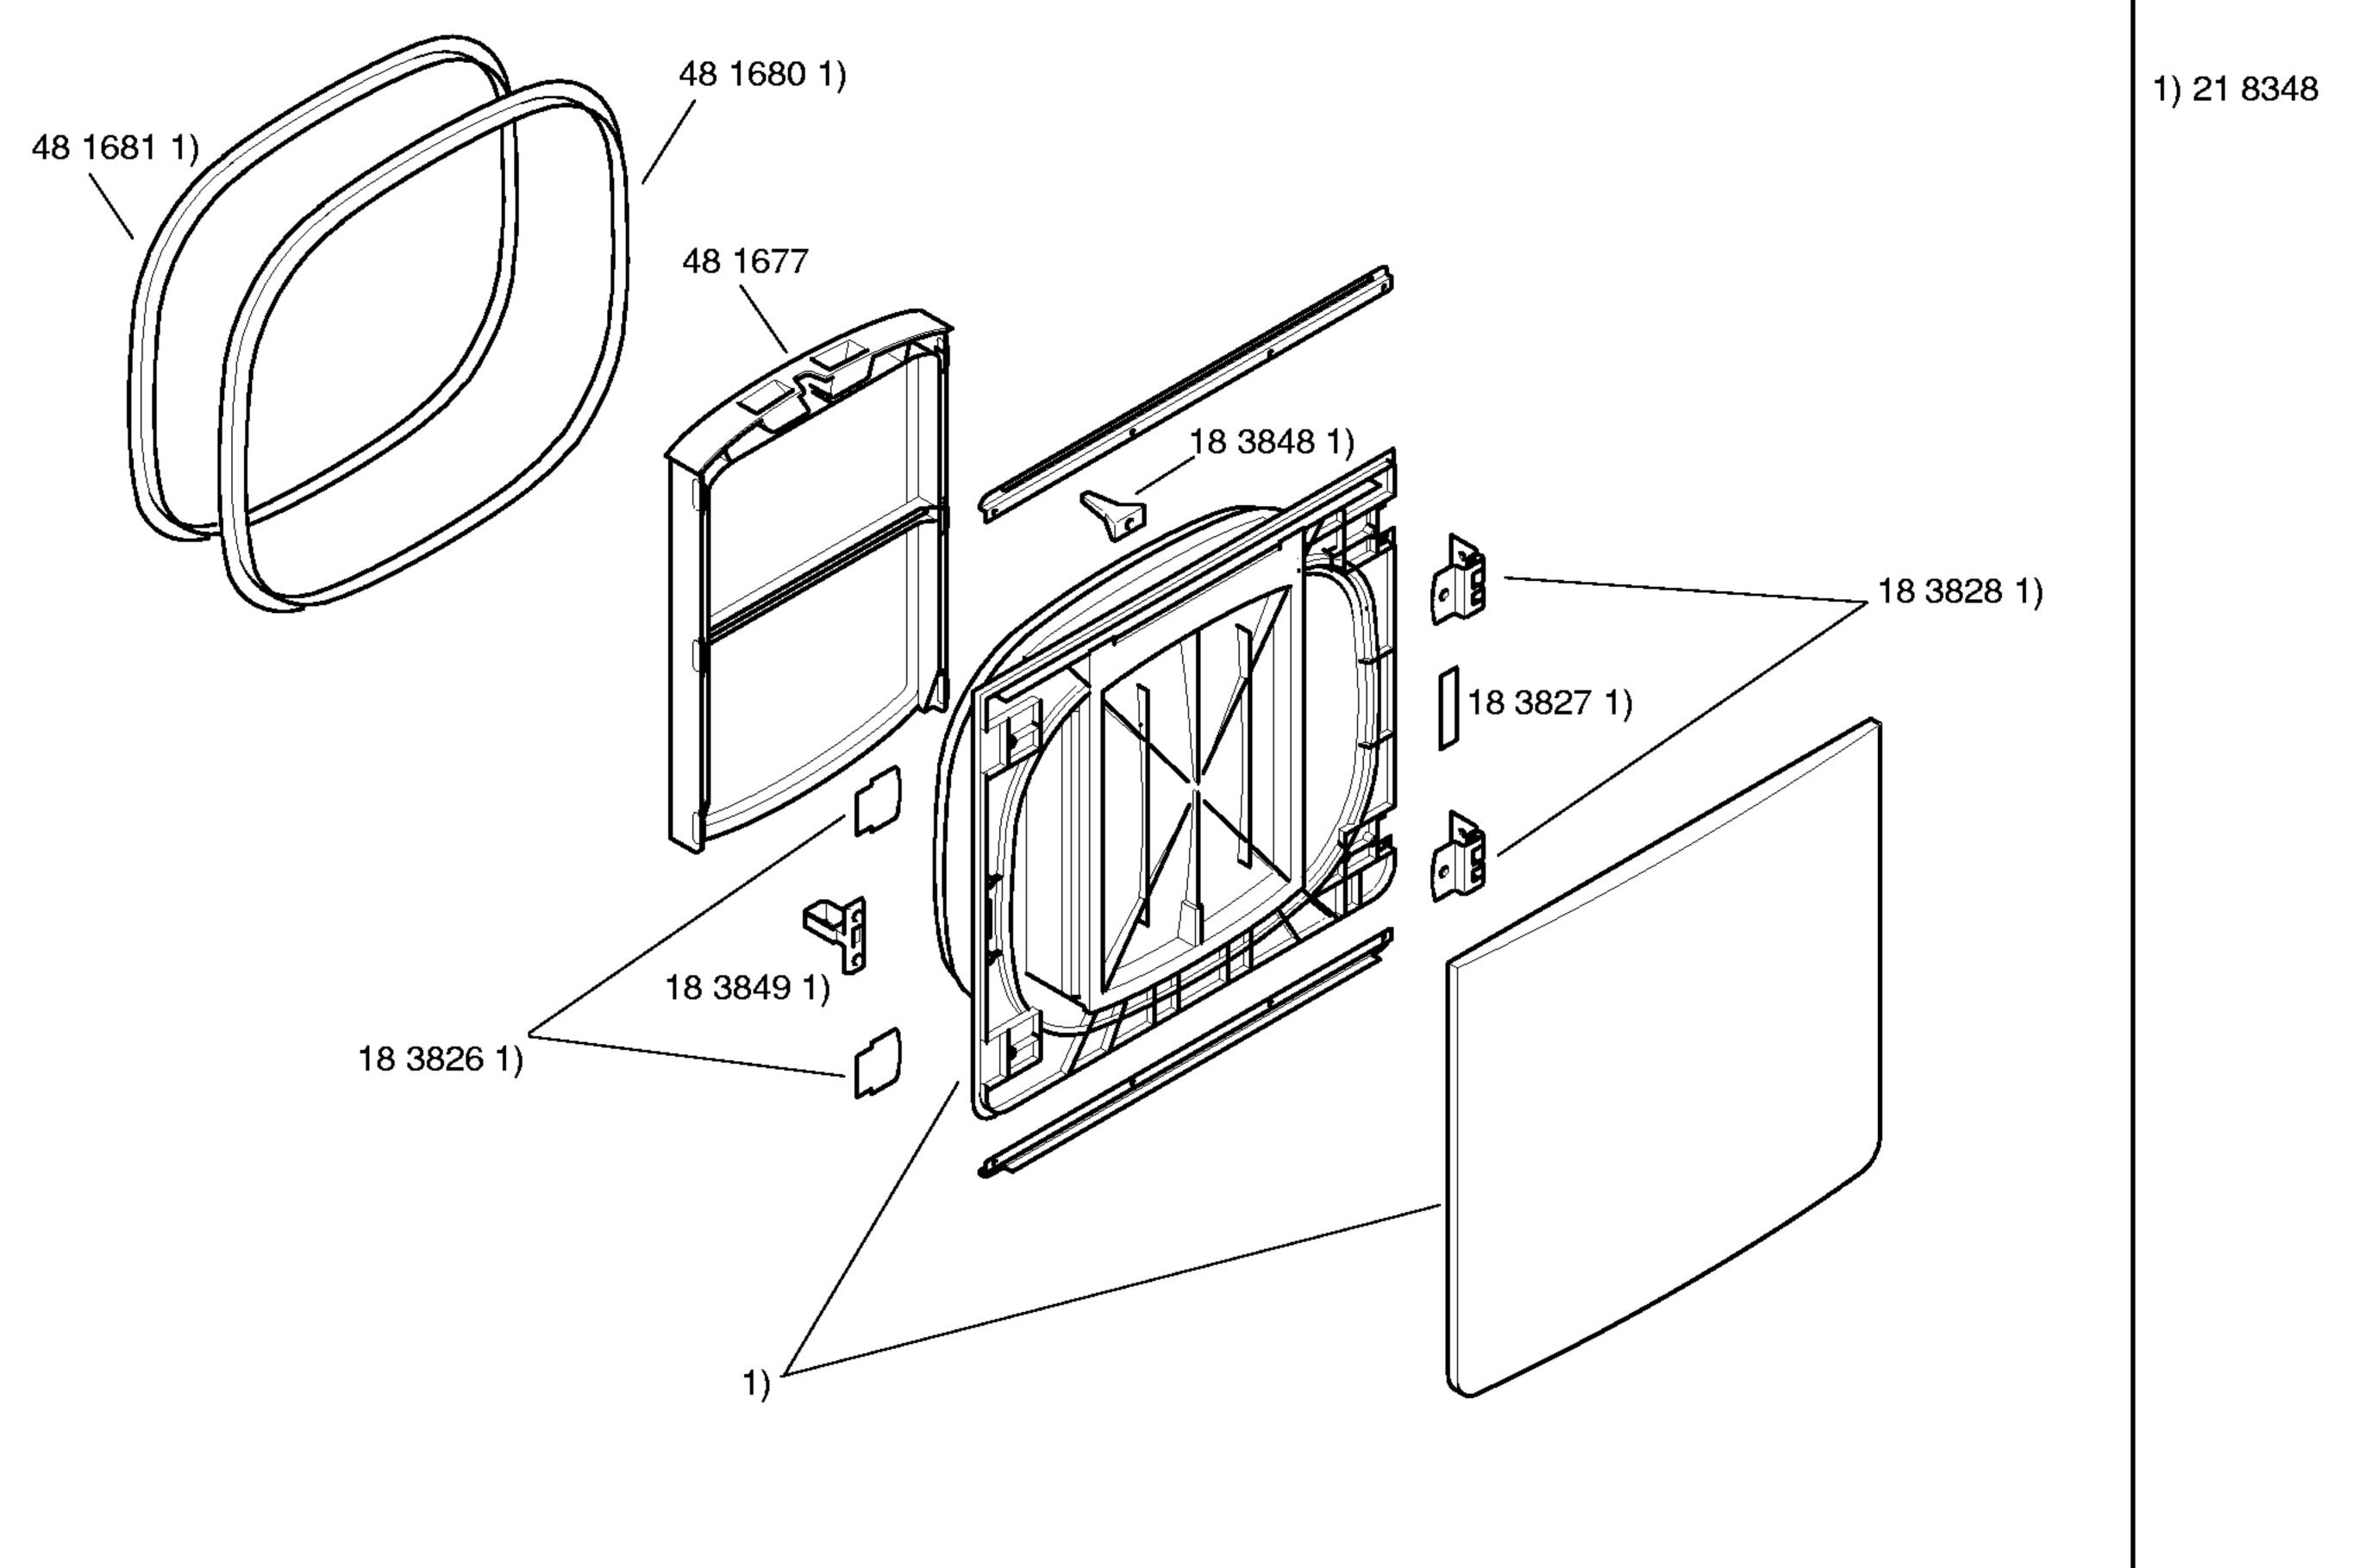

SIWATHERM TXL2100 electronic – WTXL2100/01–V01 SIWATHERM TXL2100 electronic – WTXL2100NL/01–V02 SIWATHERM TXL2100 electronic – WTXL2100FF/01–V03 SIWATHERM TXL2100 electronic – WTXL2100FG/01–V04

48 1699 kompl. 09 6427 kompl. 09 6374 18 3897 18 3851 09 6416 21 0158 23 3112 09 6426