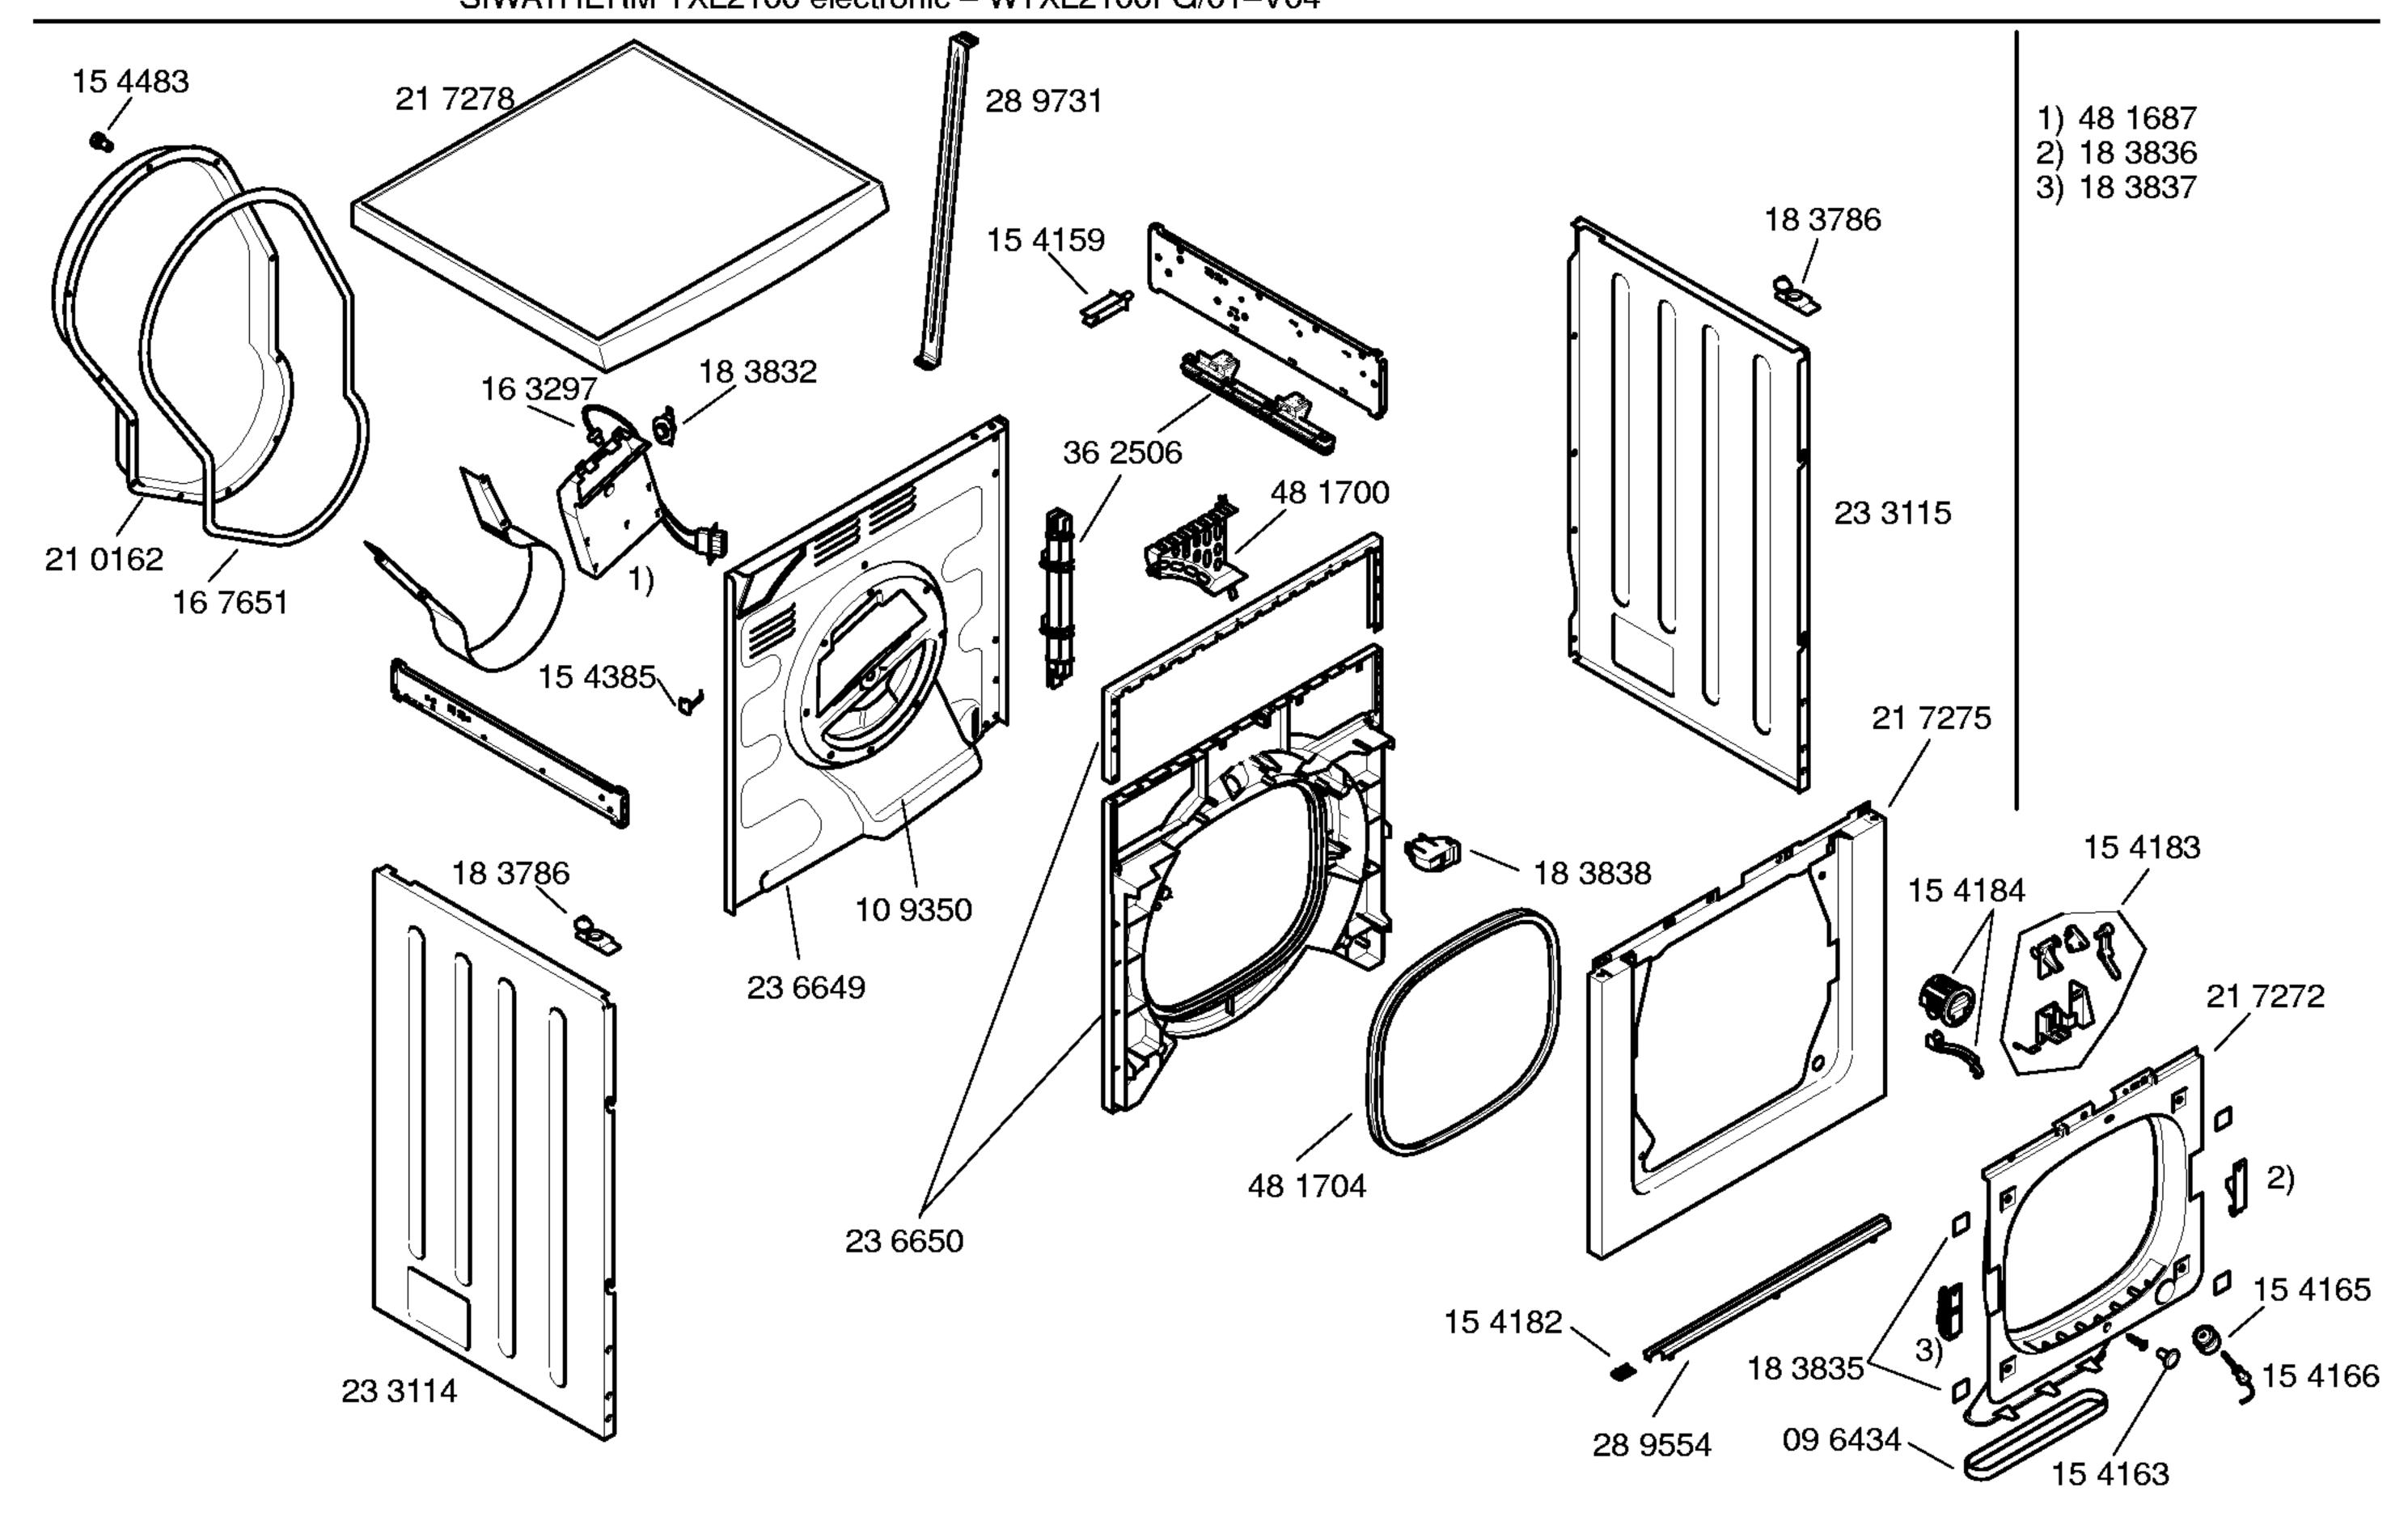

## SIEMENS

SIWATHERM TXL2100 electronic – WTXL2100/01–V01 SIWATHERM TXL2100 electronic – WTXL2100NL/01–V02 SIWATHERM TXL2100 electronic – WTXL2100FF/01–V03 SIWATHERM TXL2100 electronic – WTXL2100FG/01–V04

SIWATHERM TXL2100 electronic – WTXL2100/01–V01 SIWATHERM TXL2100 electronic – WTXL2100NL/01–V02 SIWATHERM TXL2100 electronic – WTXL2100FF/01–V03 SIWATHERM TXL2100 electronic – WTXL2100FG/01–V04

48 1699 kompl. 09 6427 kompl. 09 6374 18 3897 18 3851 09 6416 21 0158 23 3112 09 6426