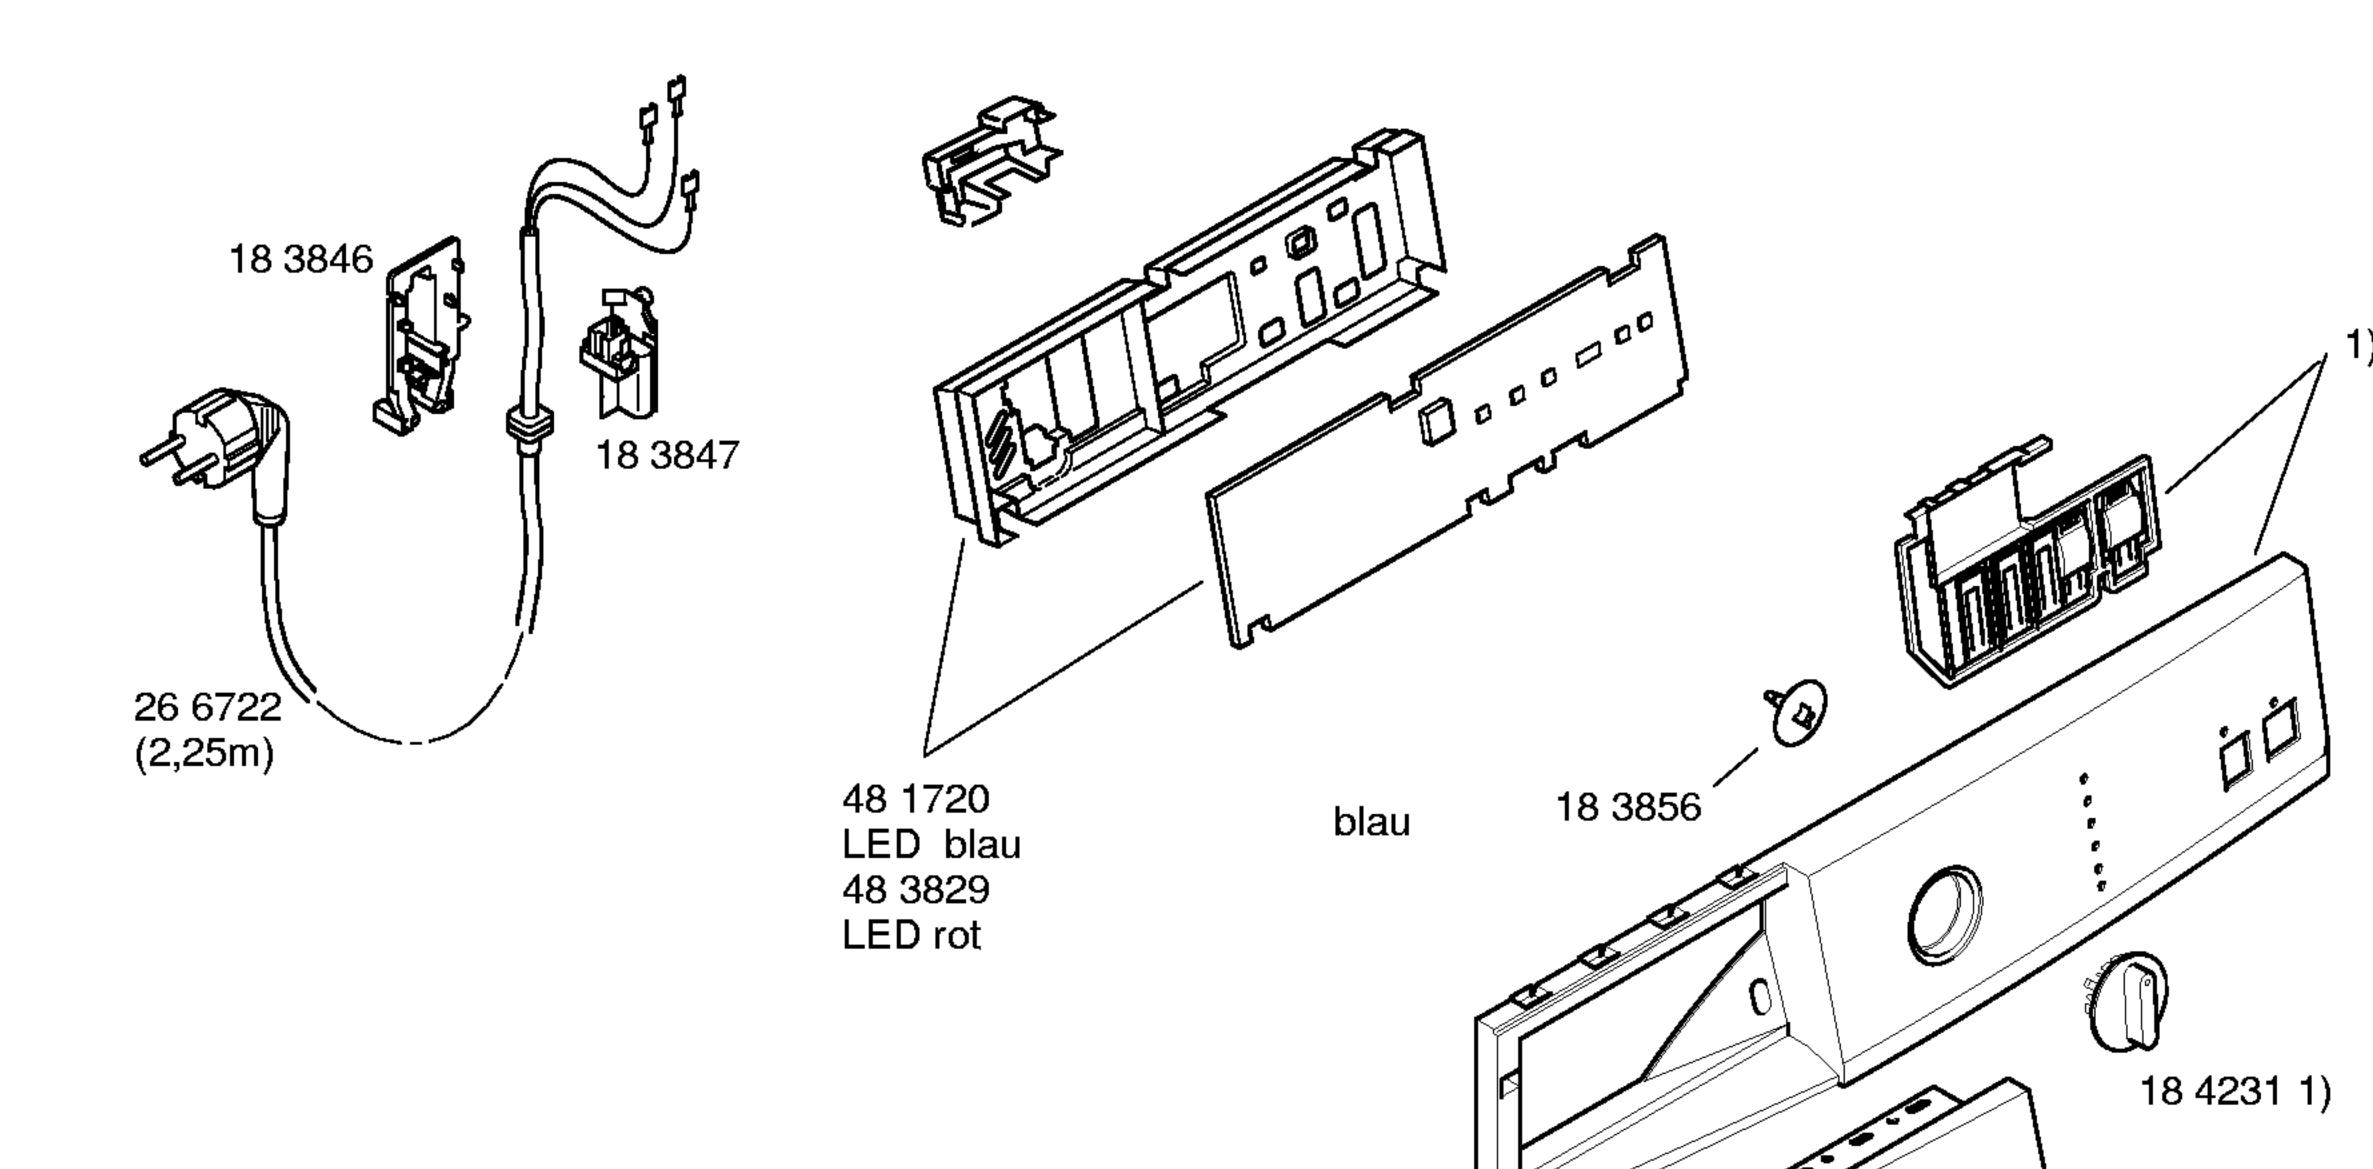

48 1623

Gebrauchs-/
Aufstellanweisung
52 9248
(de)
52 9250
(nl)
52 9311
(fr)

Blende kompl. 1) 36 2913 (de) 36 2914 (nl) 36 2974 (fr) 36 3013 (nl,fr)

## Zubehör:

Verbindungssatz für Wasch-Trockensäule WZ 20170 WZ 20230

Unterbauzubehör WZ 20190

Anschlussgarnitur für Kondenswasser– leitung WZ 20160