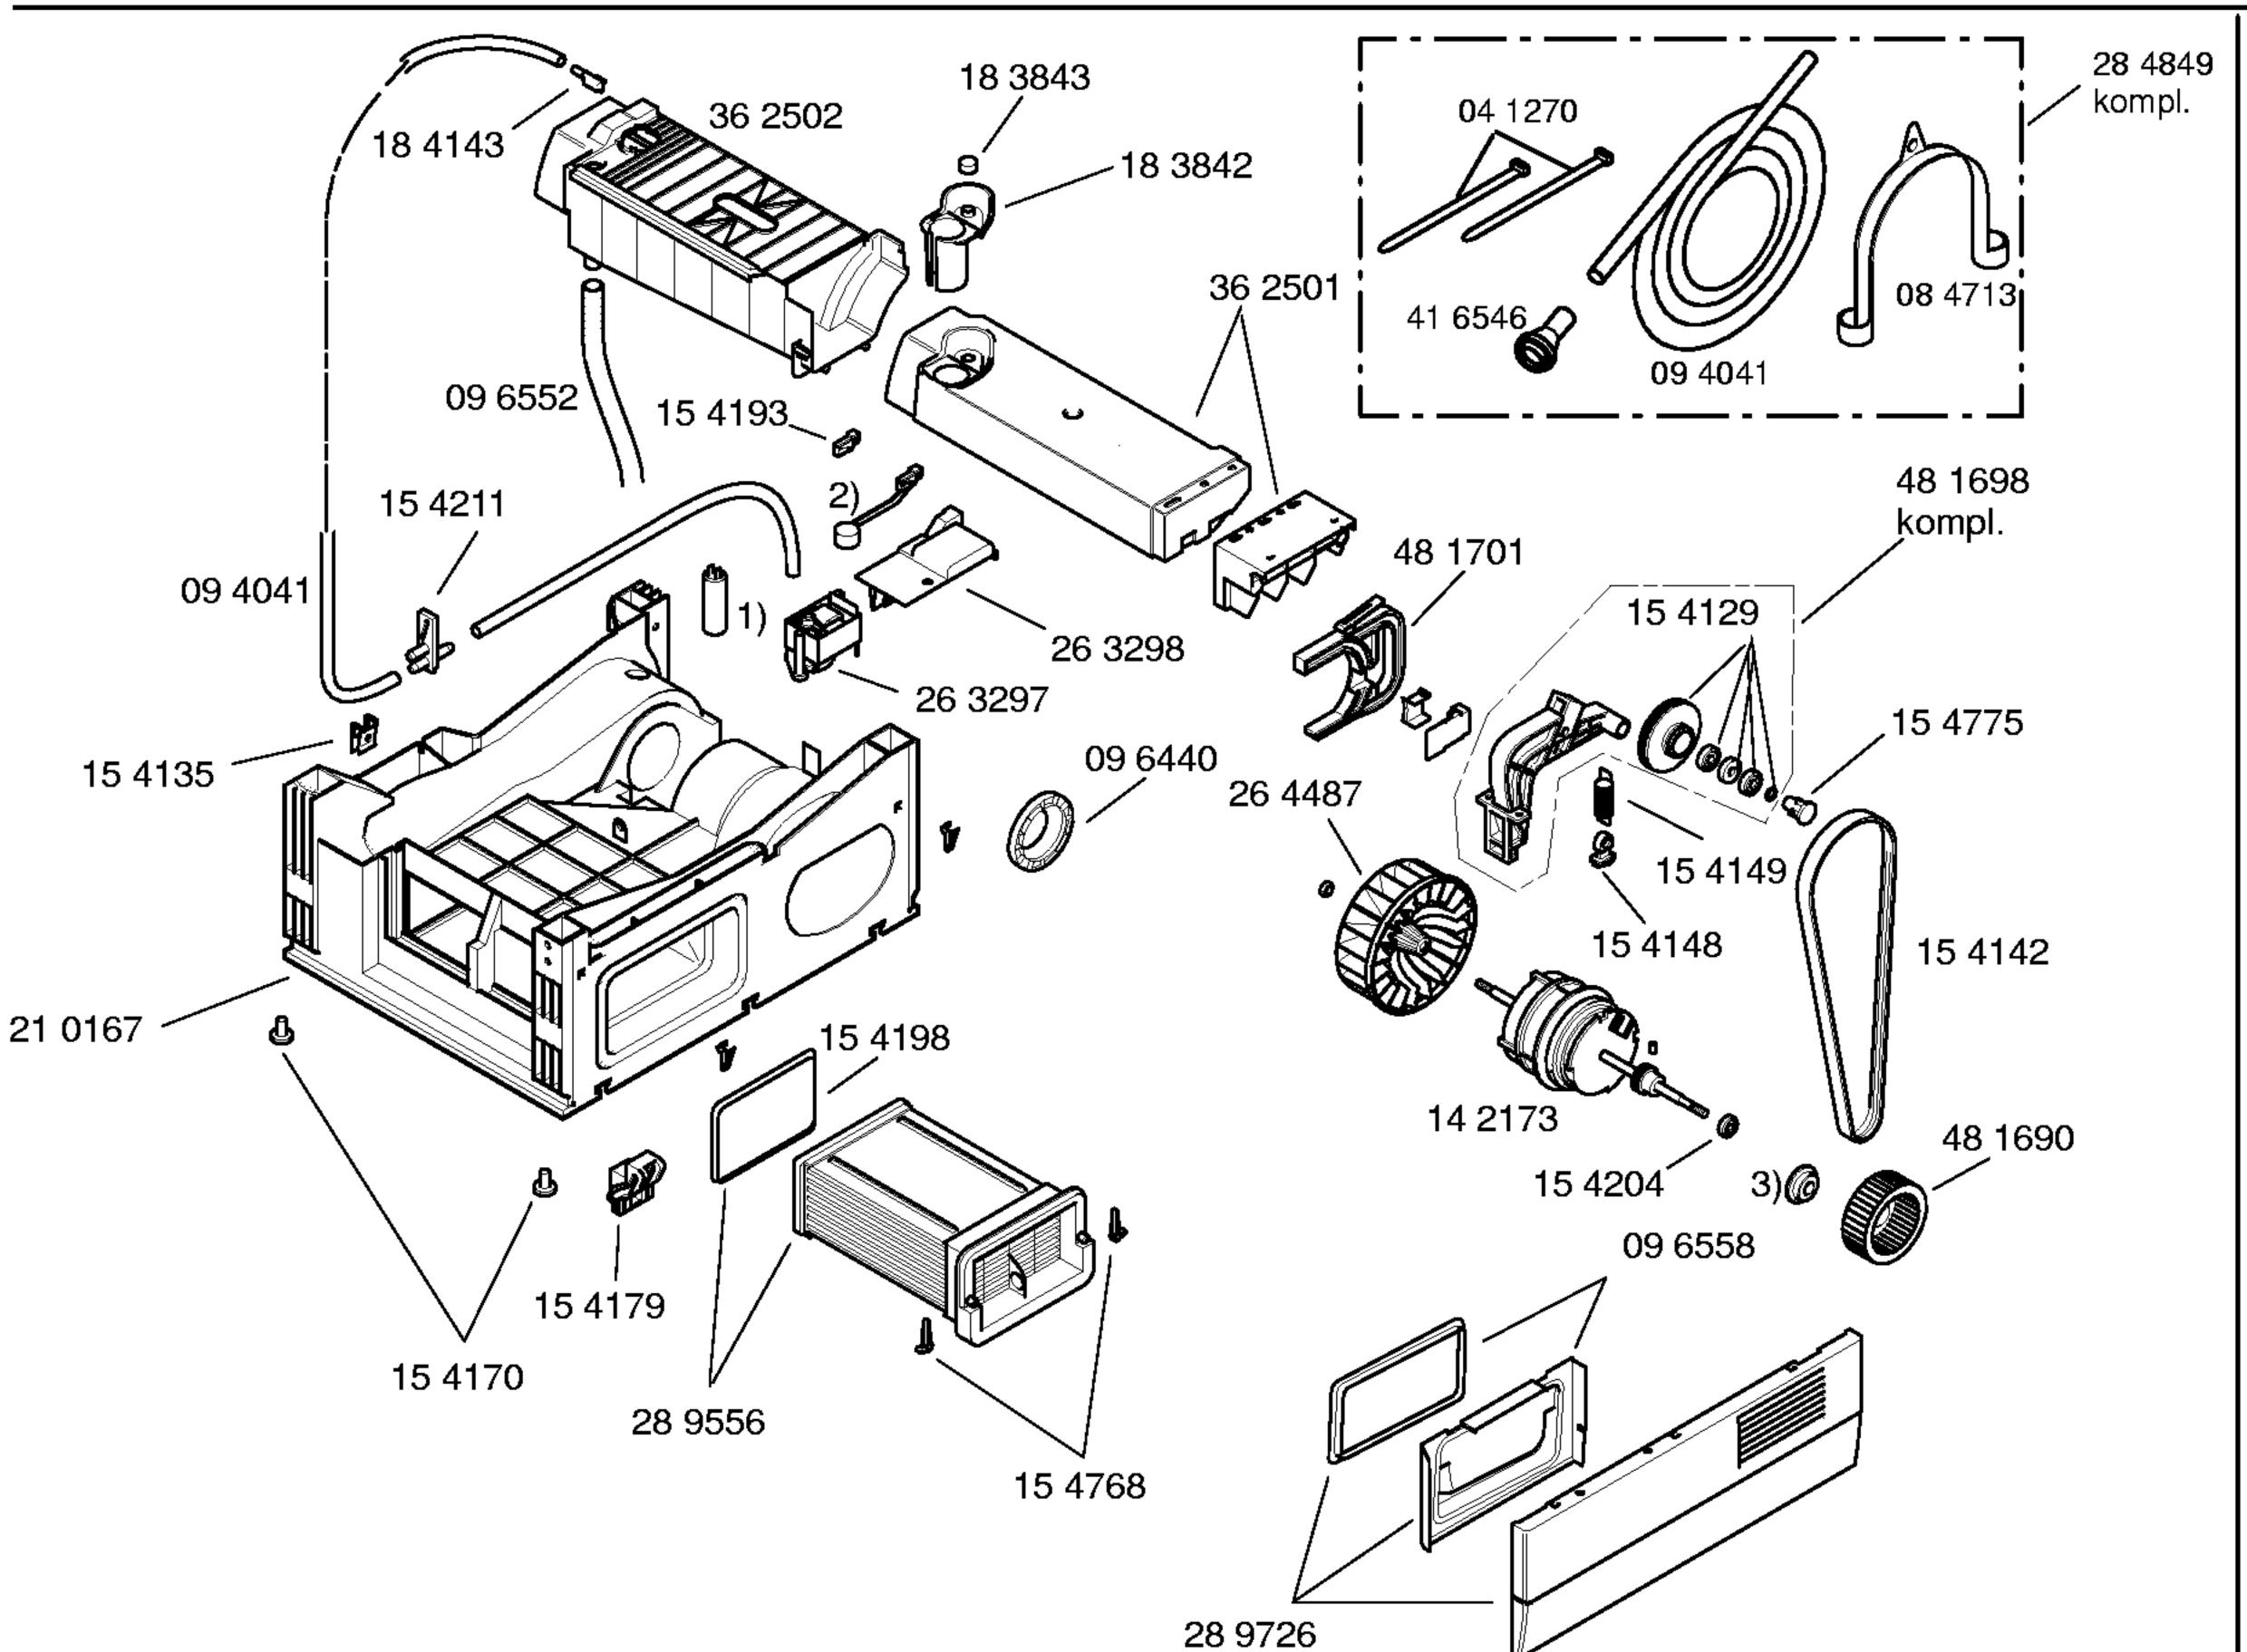

weisung
52 9248
(de)
52 9250
(nl)
52 9311
(fr)

Blende kompl. 1) 36 2913 (de) 36 2914 (nl) 36 2974 (fr) 36 3013 (nl,fr)

## Zubehör:

Verbindungssatz für Wasch-Trockensäule WZ 20170 WZ 20230

Unterbauzubehör WZ 20190

Anschlussgarnitur für Kondenswasser– leitung WZ 20160

## SIEMENS

SIWATHERM TXL2100 electronic – WTXL2100/01–V01 SIWATHERM TXL2100 electronic – WTXL2100NL/01–V02 SIWATHERM TXL2100 electronic – WTXL2100FF/01–V03 SIWATHERM TXL2100 electronic – WTXL2100FG/01–V04







SIWATHERM TXL2100 electronic – WTXL2100/01–V01 SIWATHERM TXL2100 electronic – WTXL2100NL/01–V02 SIWATHERM TXL2100 electronic – WTXL2100FF/01–V03 SIWATHERM TXL2100 electronic – WTXL2100FG/01–V04

48 1699 kompl. 09 6427 kompl. 09 6374 18 3897 18 3851 09 6416 21 0158 23 3112 09 6426

Schmiermittel Molykote 15 5280



3) 15 4210

Dichtung 04 3540