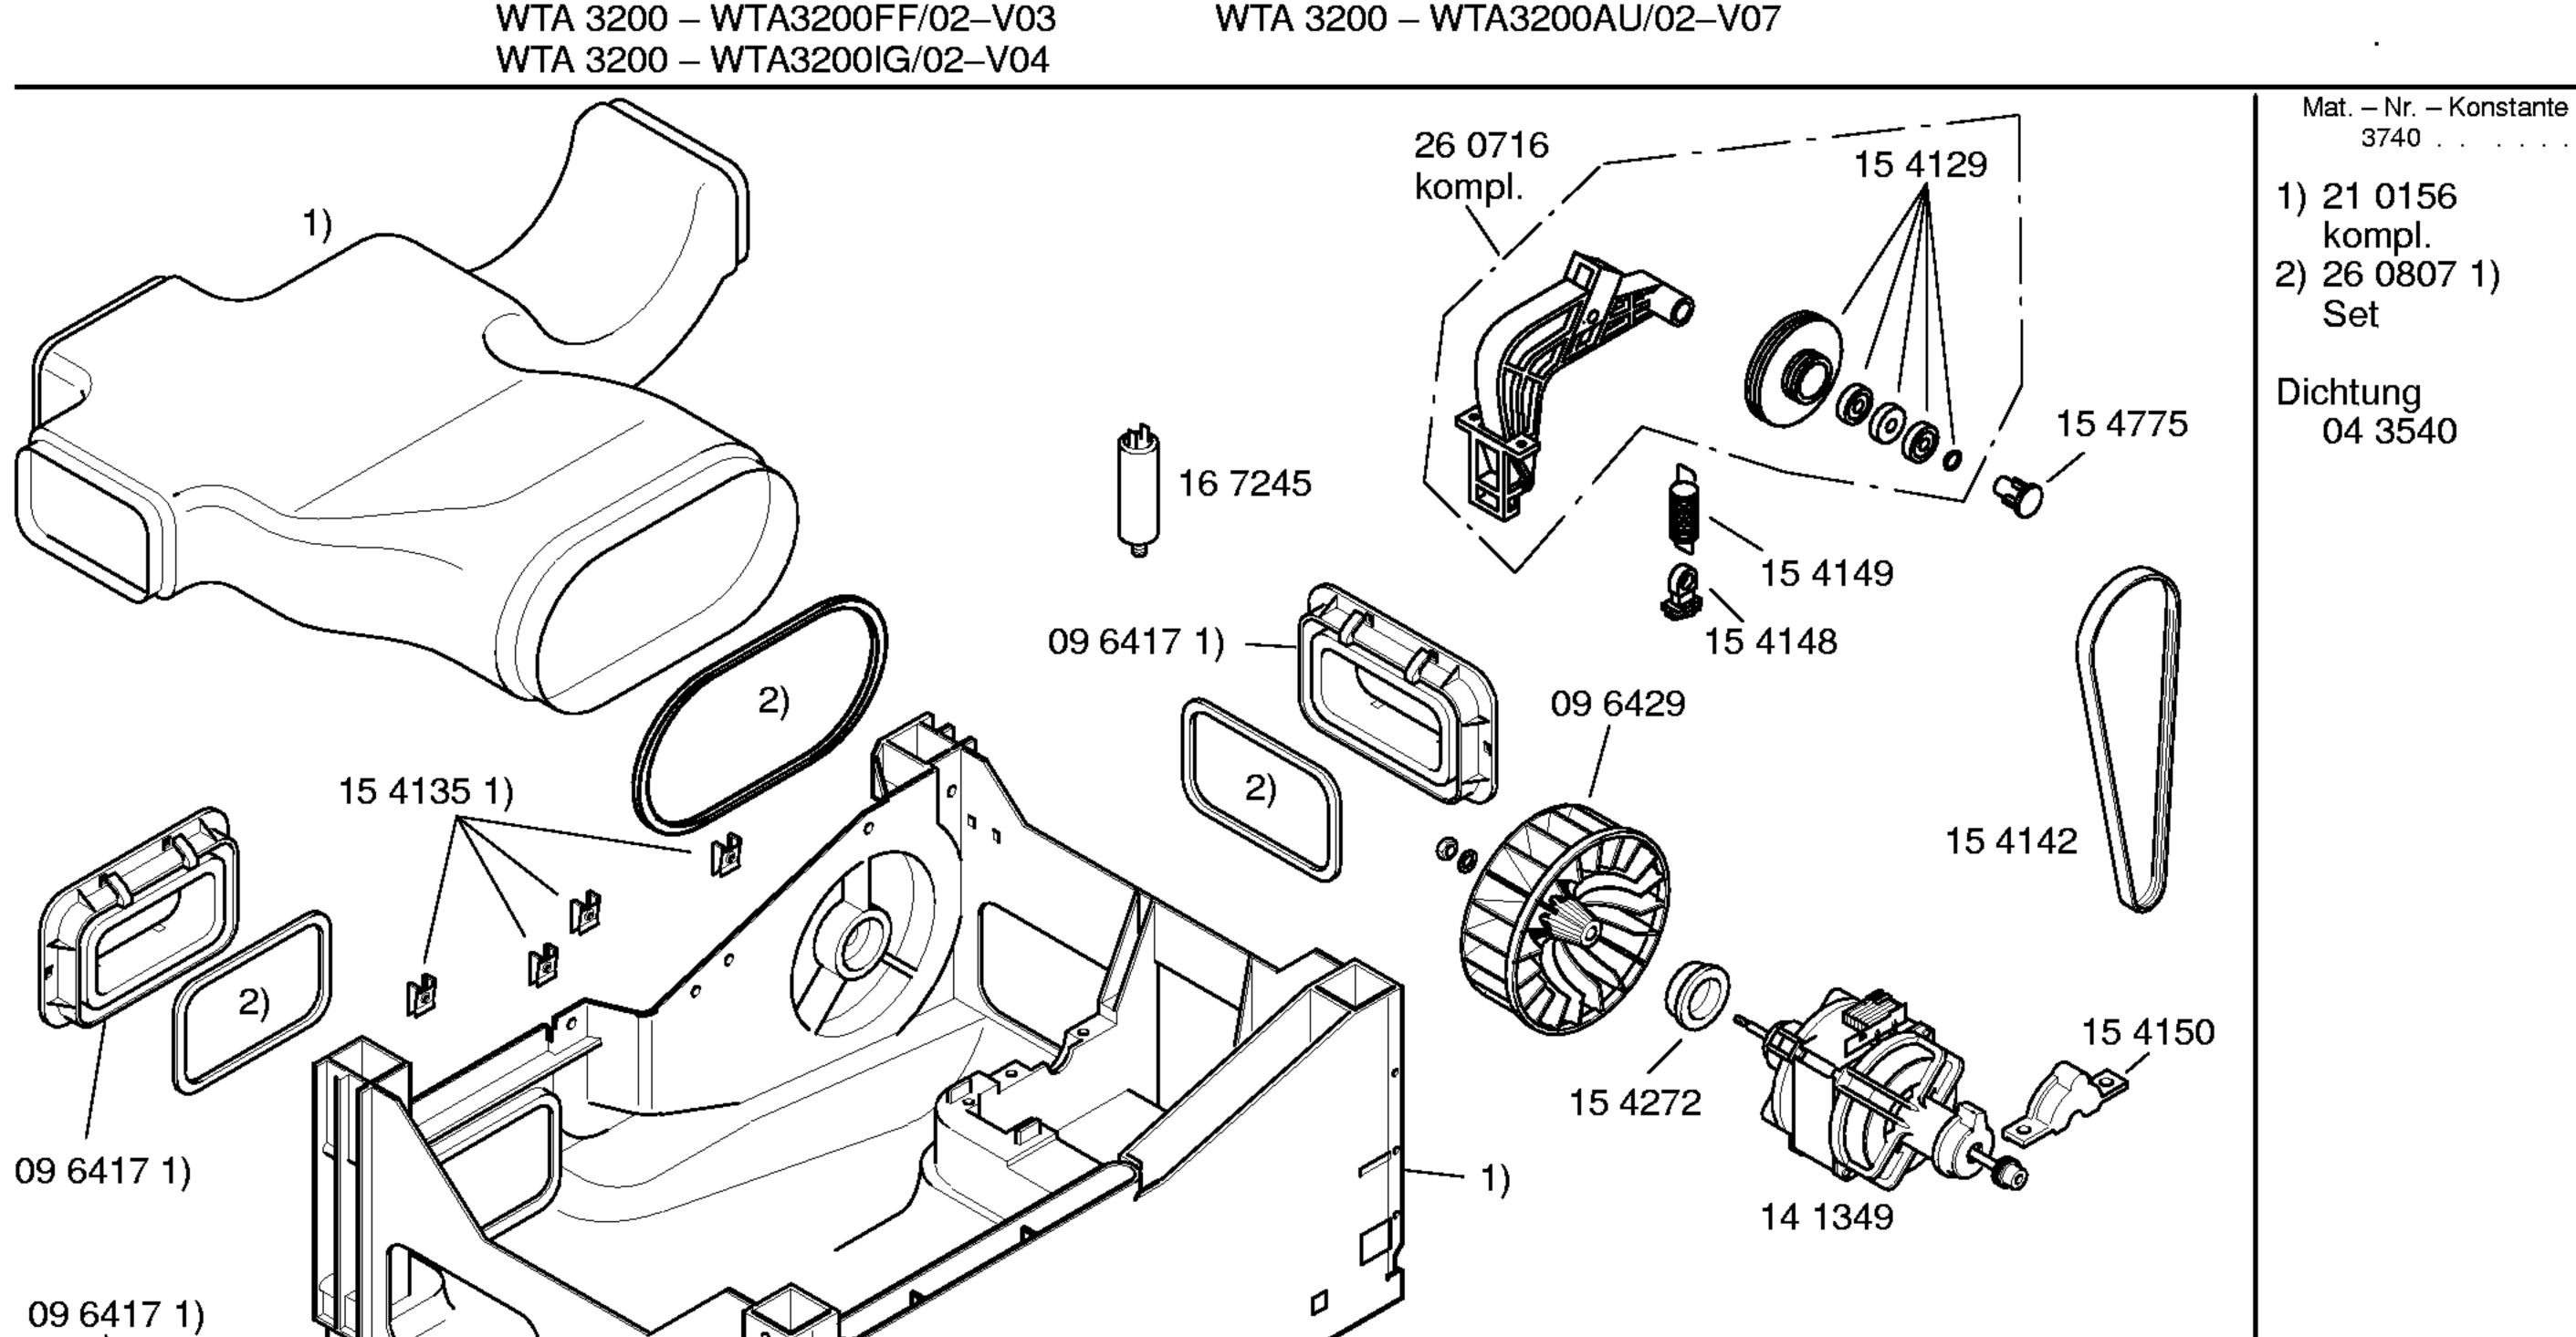

WTA 3200 – WTA3200GB/02–V05 WTA 3200 – WTA3200/02–V06 WTA 3200 - WTA3200AU/02-V07

Mat. – Nr. – Konstante 3740 . . . . . .

- 1) 15 4164
- 2) 05 8890
- 3) 26 2171 V01,V03,V06 26 3110 V05 26 3927 V02,V04,V07

2) 26 0807 1)