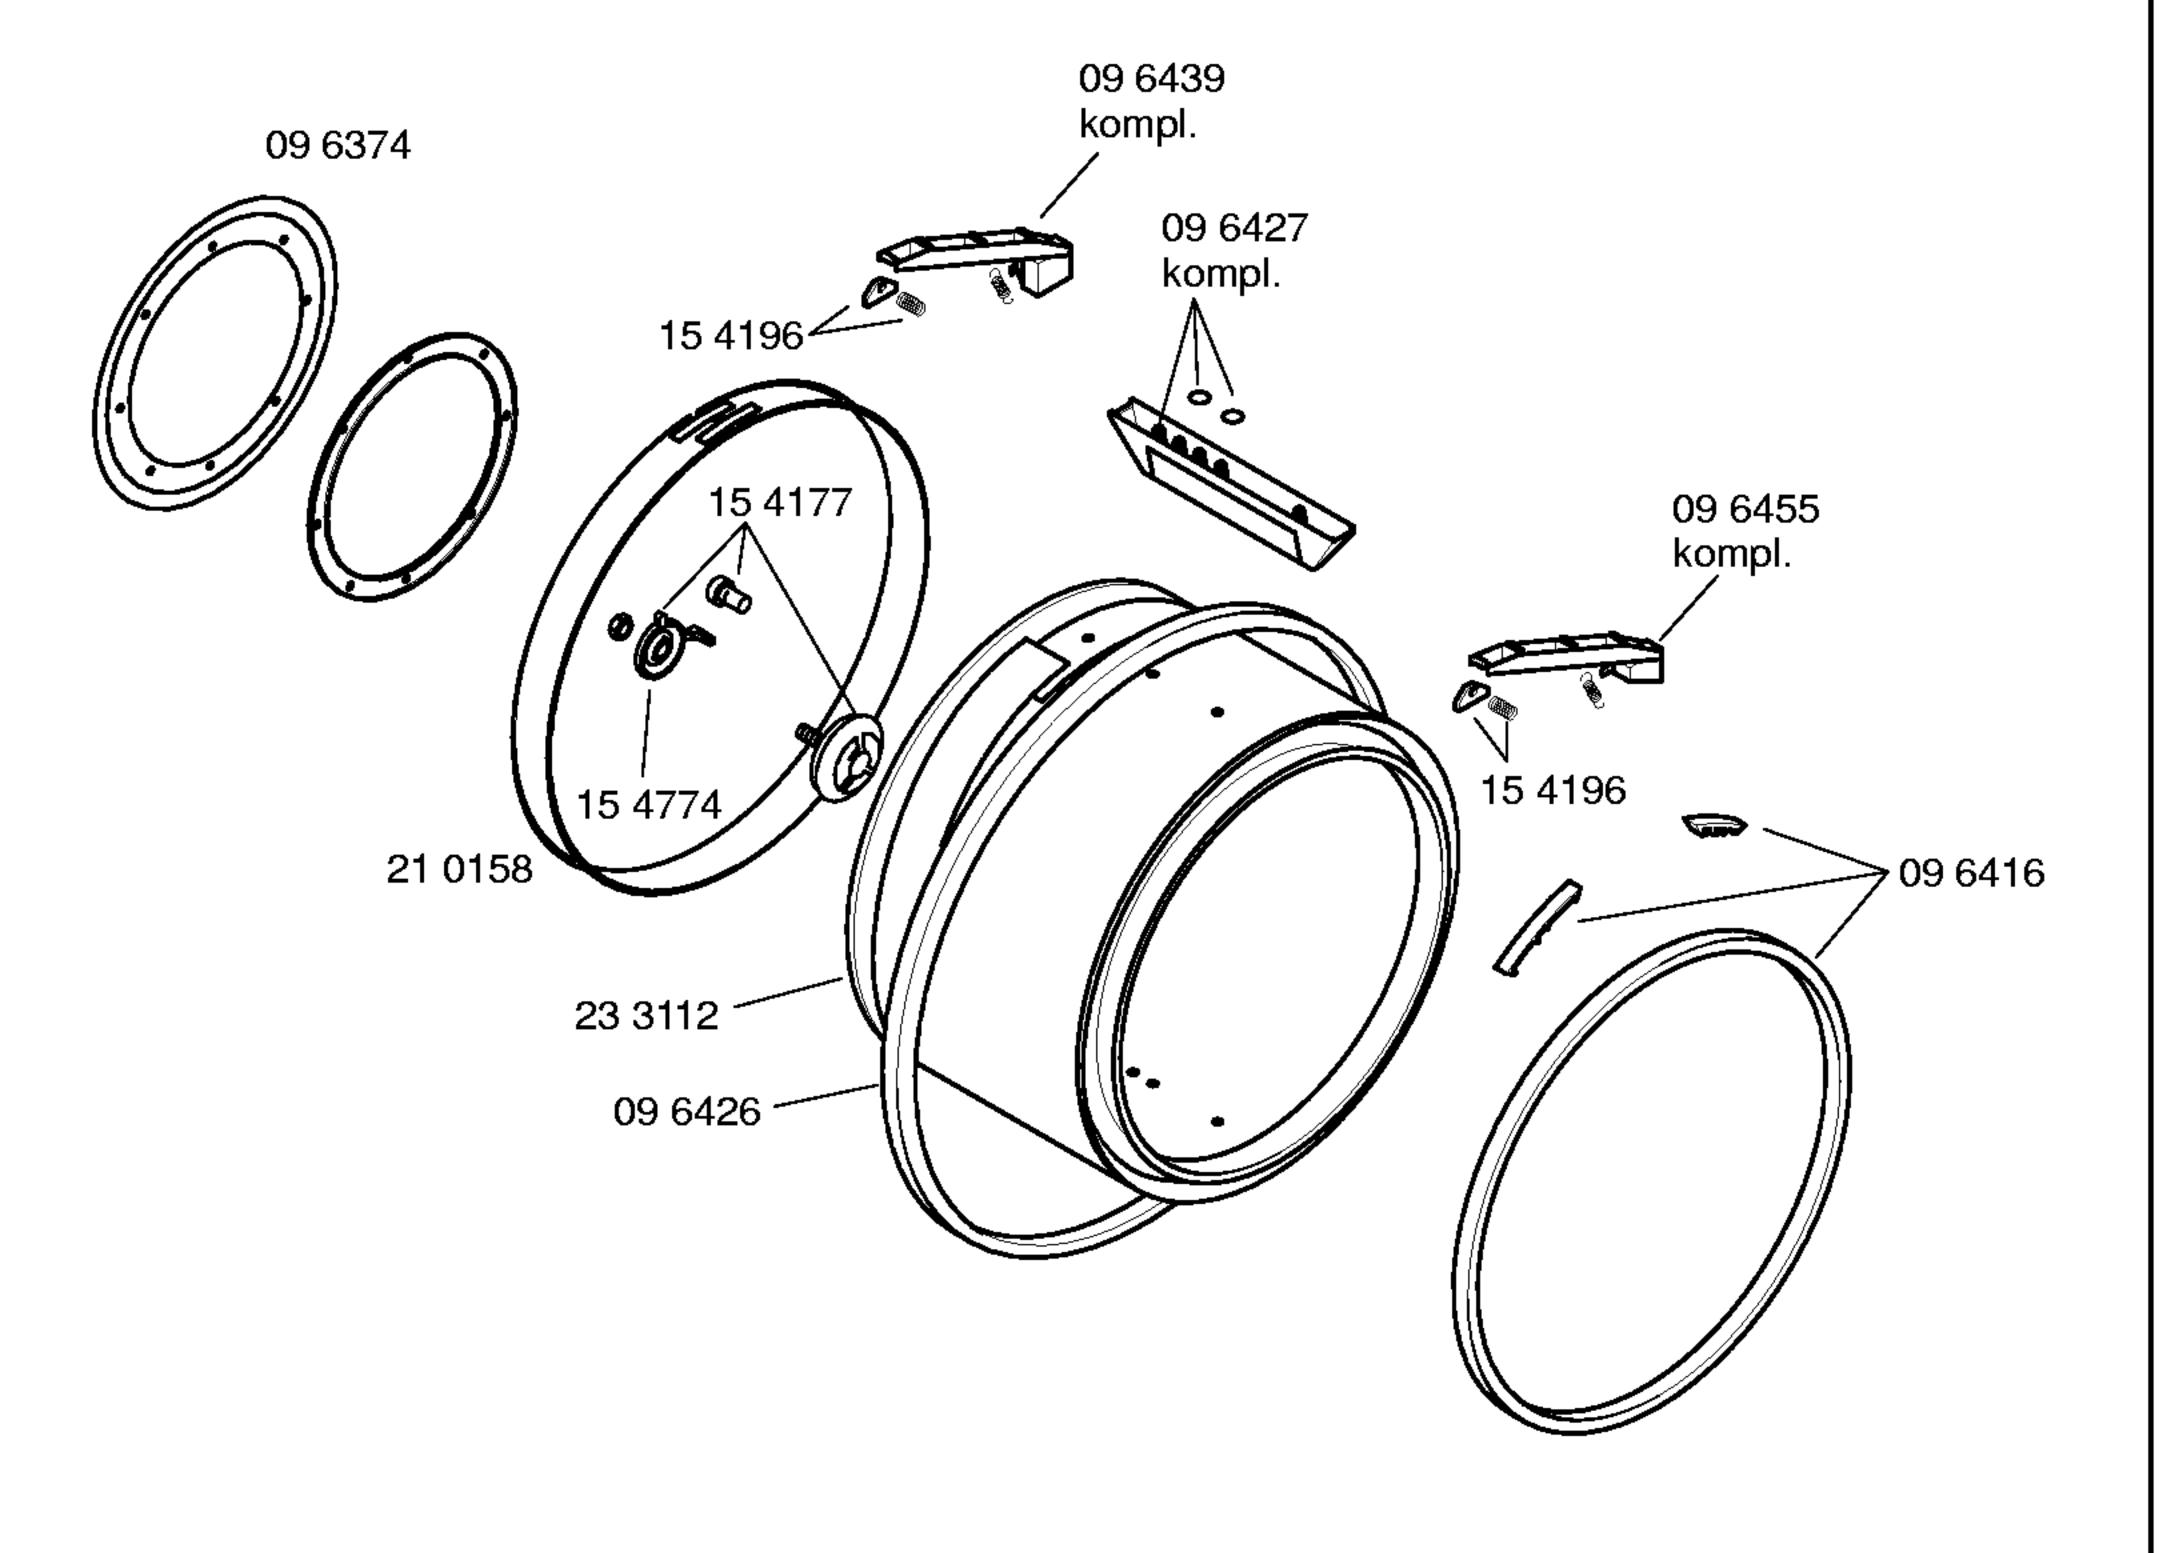

Mat. – Nr. – Konstante 3740 . . . . . .

Schmiermittel Molykote 15 5280

WTA 3200 - WTA3200GB/02-V05 WTA 3200 – WTA3200/02–V06

WASCHGERÄTE Trockner

15 4170 1)

26 1651

15 4170 1)

3740 . . . . . .

2) 26 0807 1)