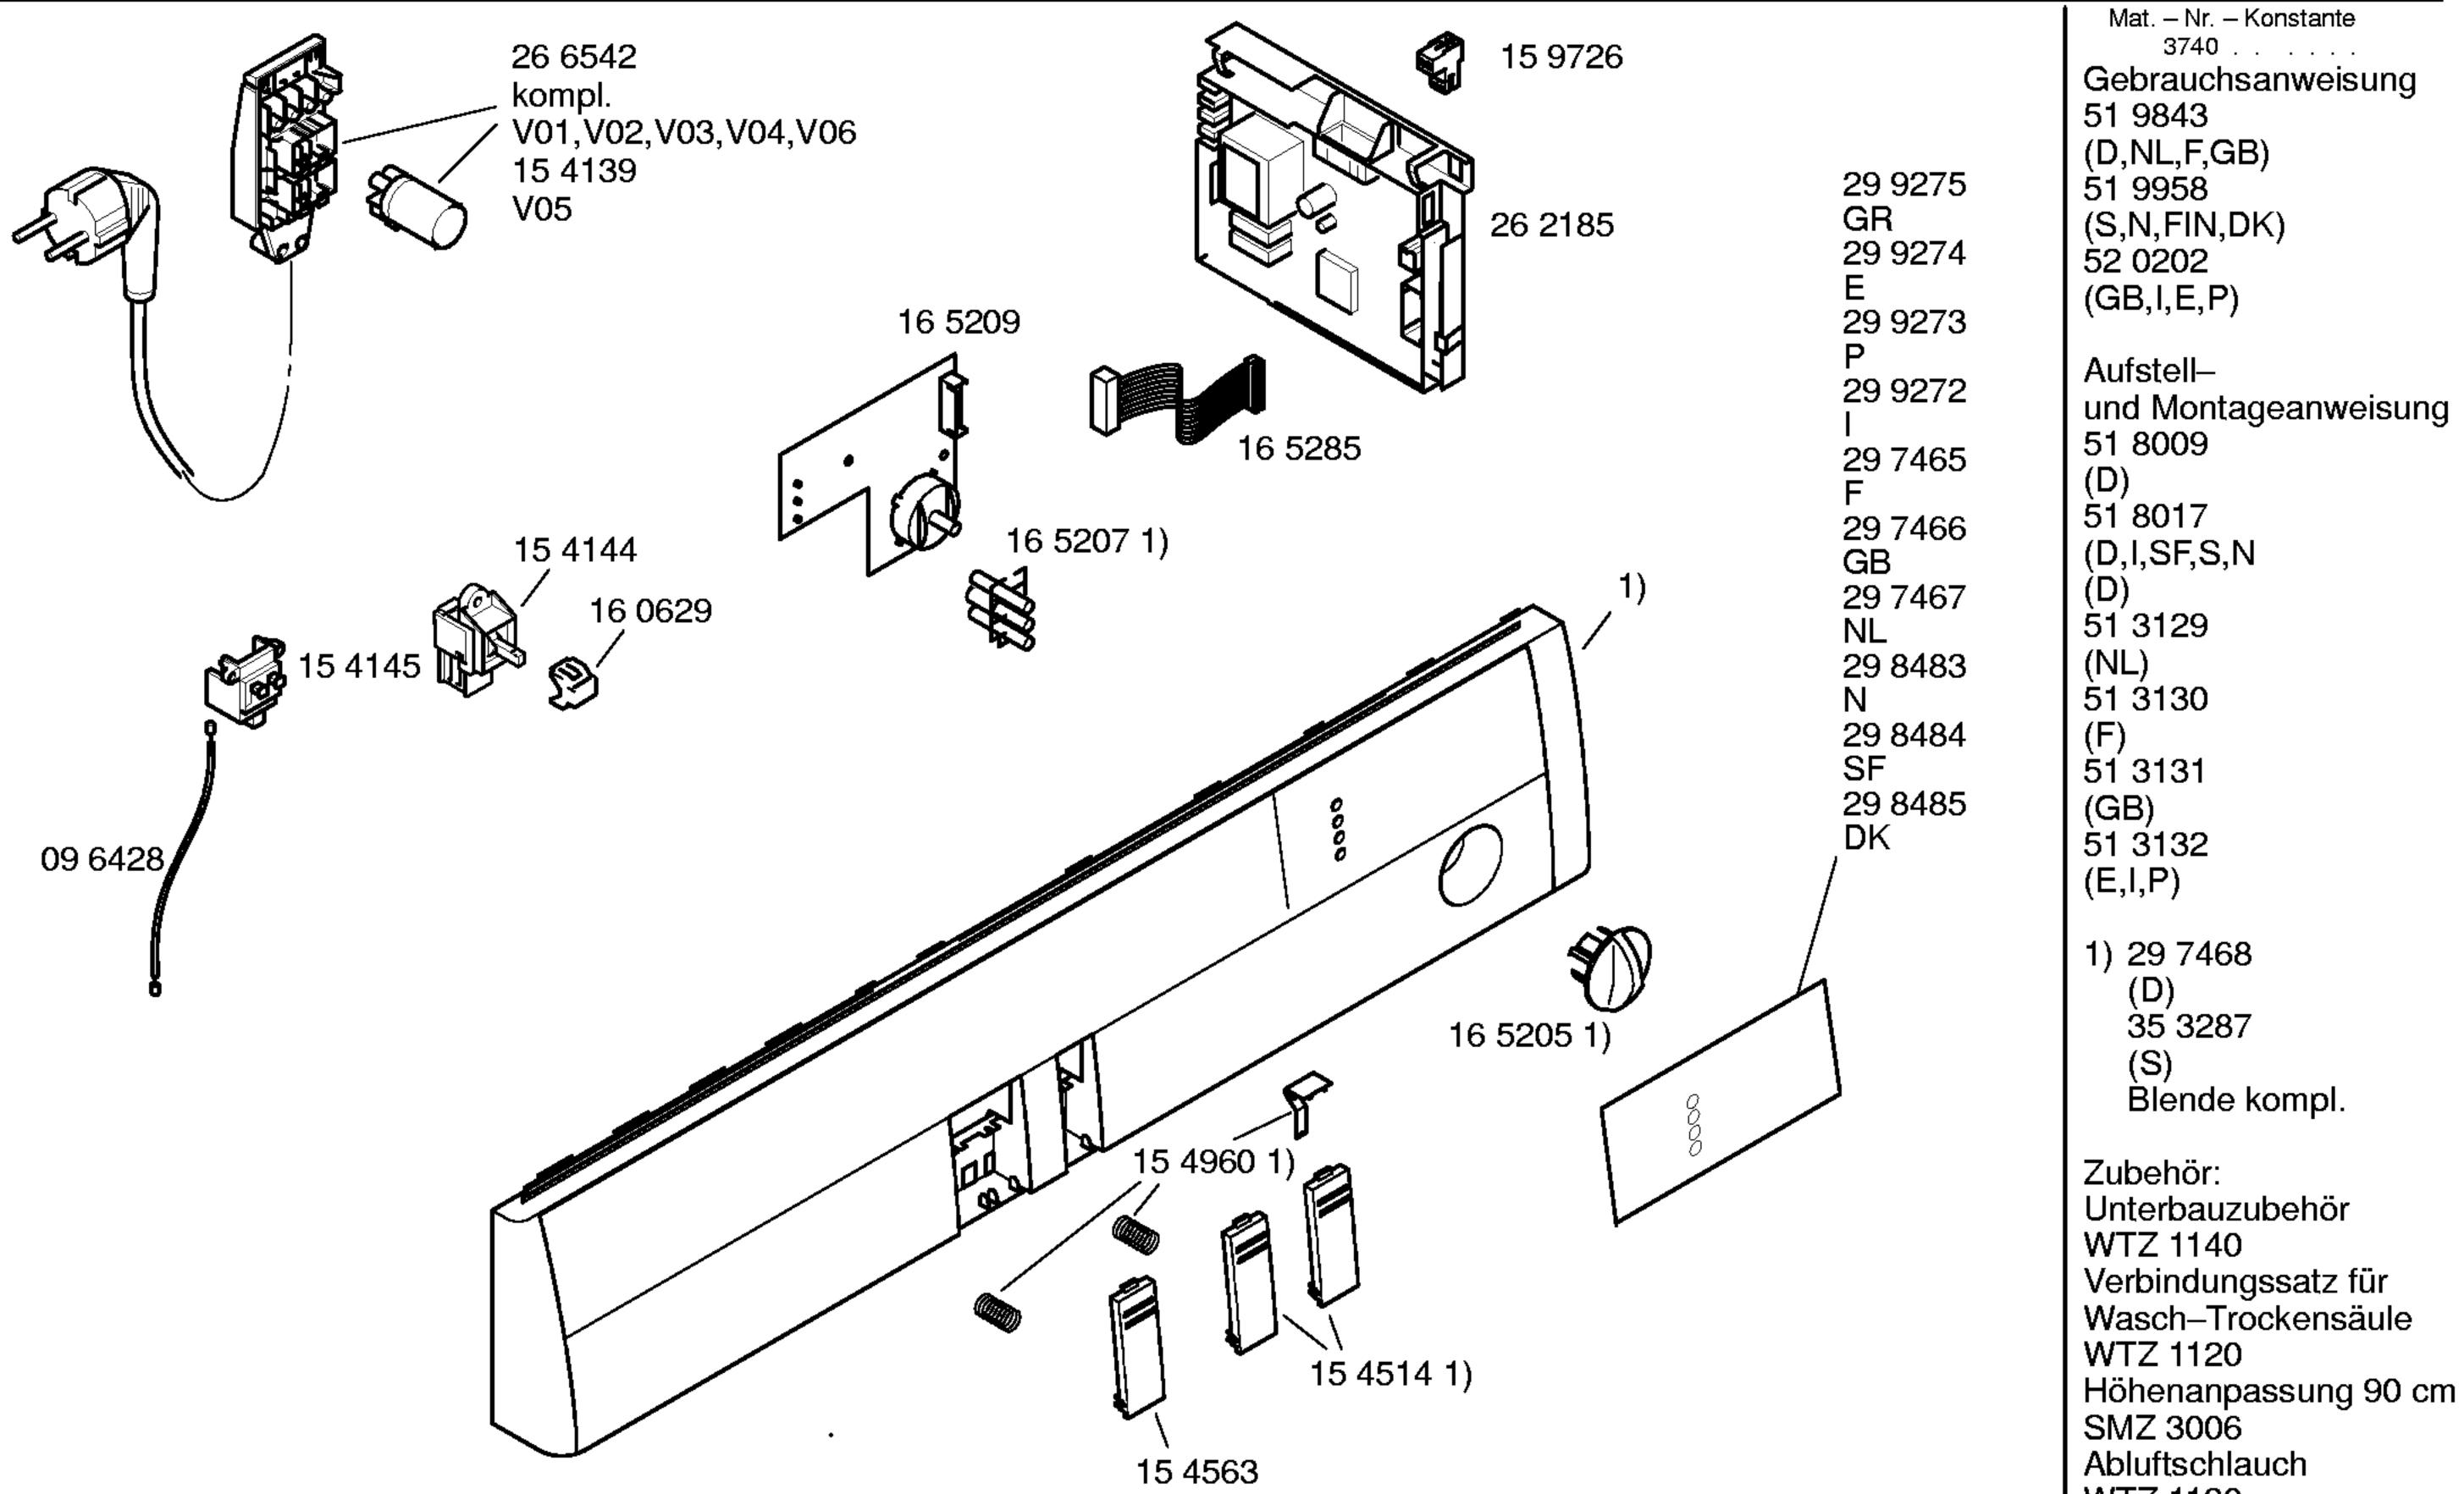

WASCHGERÄTE Trockner

WTA 3200 - WTA3200SN/02-V02 WTA 3200 - WTA3200FF/02-V03 WTA 3200 - WTA3200IG/02-V04

WTA 3200 – WTA3200GB/02–V05 WTA 3200 – WTA3200/02–V06 WTA 3200 - WTA3200AU/02-V07

WTA 3200 - WTA3200EU/02-V01 WTA 3200 - WTA3200SN/02-V02 WTA 3200 - WTA3200FF/02-V03

WTA 3200 – WTA3200GB/02–V05 WTA 3200 – WTA3200/02–V06 WTA 3200 - WTA3200AU/02-V07

Mat. – Nr. – Konstante 3740 . . . . . .

- 1) 15 4164
- 2) 05 8890
- 3) 26 2171 V01,V03,V06 26 3110 V05 26 3927 V02,V04,V07

WTA 3200 - WTA3200EU/02-V01 WTA 3200 - WTA3200SN/02-V02

WTA 3200 – WTA3200GB/02–V05 WTA 3200 – WTA3200/02–V06 WTA 3200 – WTA3200AU/02–V07 WASCHGERÄTE Trockner

WTA 3200 – WTA3200FF/02–V03 WTA 3200 – WTA3200IG/02–V04

WTA 3200 – WTA3200AU/02–V07

WTA 3200 - WTA3200EU/02-V01 WTA 3200 - WTA3200SN/02-V02 WTA 3200 - WTA3200FF/02-V03

WTA 3200 - WTA3200IG/02-V04

WTA 3200 – WTA3200GB/02–V05 WTA 3200 – WTA3200/02–V06 WTA 3200 – WTA3200AU/02–V07 WASCHGERÄTE Trockner