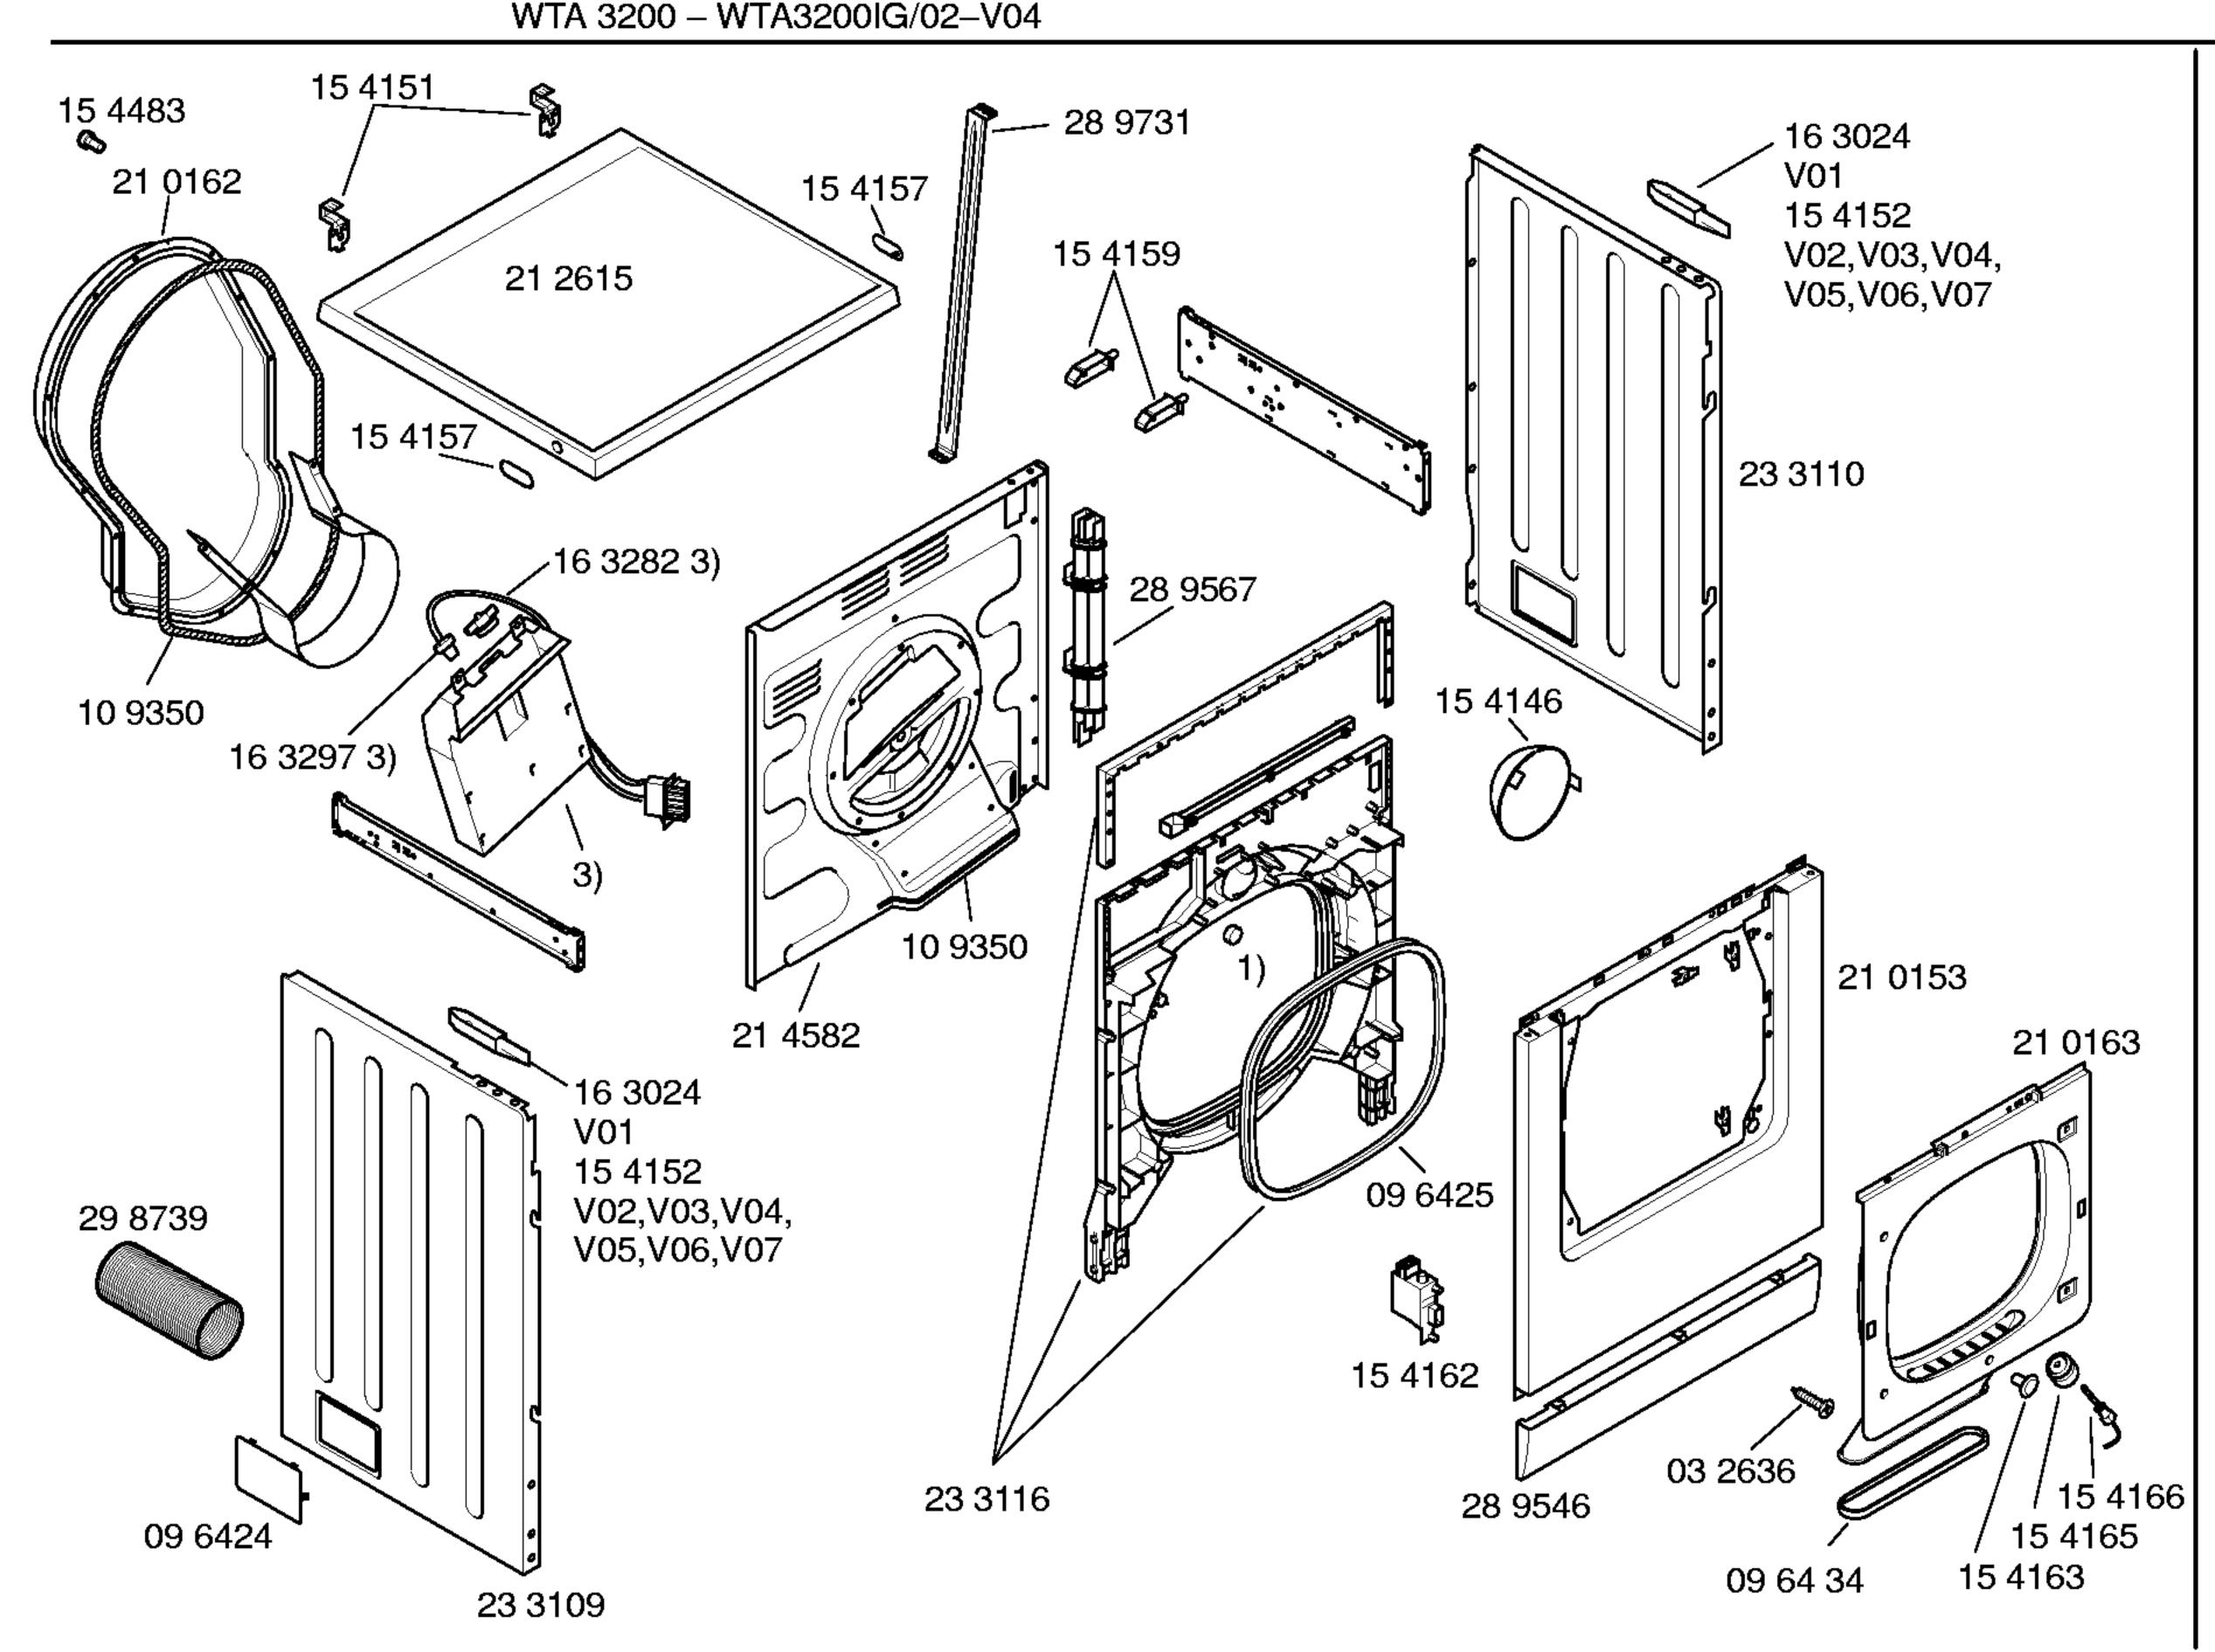

WASCHGERÄTE Trockner

WTA 3200 - WTA3200SN/02-V02 WTA 3200 - WTA3200FF/02-V03 WTA 3200 - WTA3200IG/02-V04

WTA 3200 – WTA3200GB/02–V05 WTA 3200 – WTA3200/02–V06 WTA 3200 - WTA3200AU/02-V07

WTA 3200 - WTA3200EU/02-V01 WTA 3200 - WTA3200SN/02-V02 WTA 3200 - WTA3200FF/02-V03

WTA 3200 – WTA3200GB/02–V05 WTA 3200 – WTA3200/02–V06 WTA 3200 - WTA3200AU/02-V07

Mat. – Nr. – Konstante 3740 . . . . . .

- 1) 15 4164
- 2) 05 8890
- 3) 26 2171 V01,V03,V06 26 3110 V05 26 3927 V02,V04,V07

WTA 3200 - WTA3200EU/02-V01 WTA 3200 - WTA3200SN/02-V02

WTA 3200 – WTA3200GB/02–V05 WTA 3200 – WTA3200/02–V06 WTA 3200 – WTA3200AU/02–V07 WASCHGERÄTE Trockner

WTA 3200 – WTA3200FF/02–V03 WTA 3200 – WTA3200IG/02–V04

WTA 3200 – WTA3200AU/02–V07

WTA 3200 - WTA3200EU/02-V01 WTA 3200 - WTA3200SN/02-V02 WTA 3200 - WTA3200FF/02-V03

WTA 3200 - WTA3200IG/02-V04

WTA 3200 – WTA3200GB/02–V05 WTA 3200 – WTA3200/02–V06 WTA 3200 – WTA3200AU/02–V07 WASCHGERÄTE Trockner