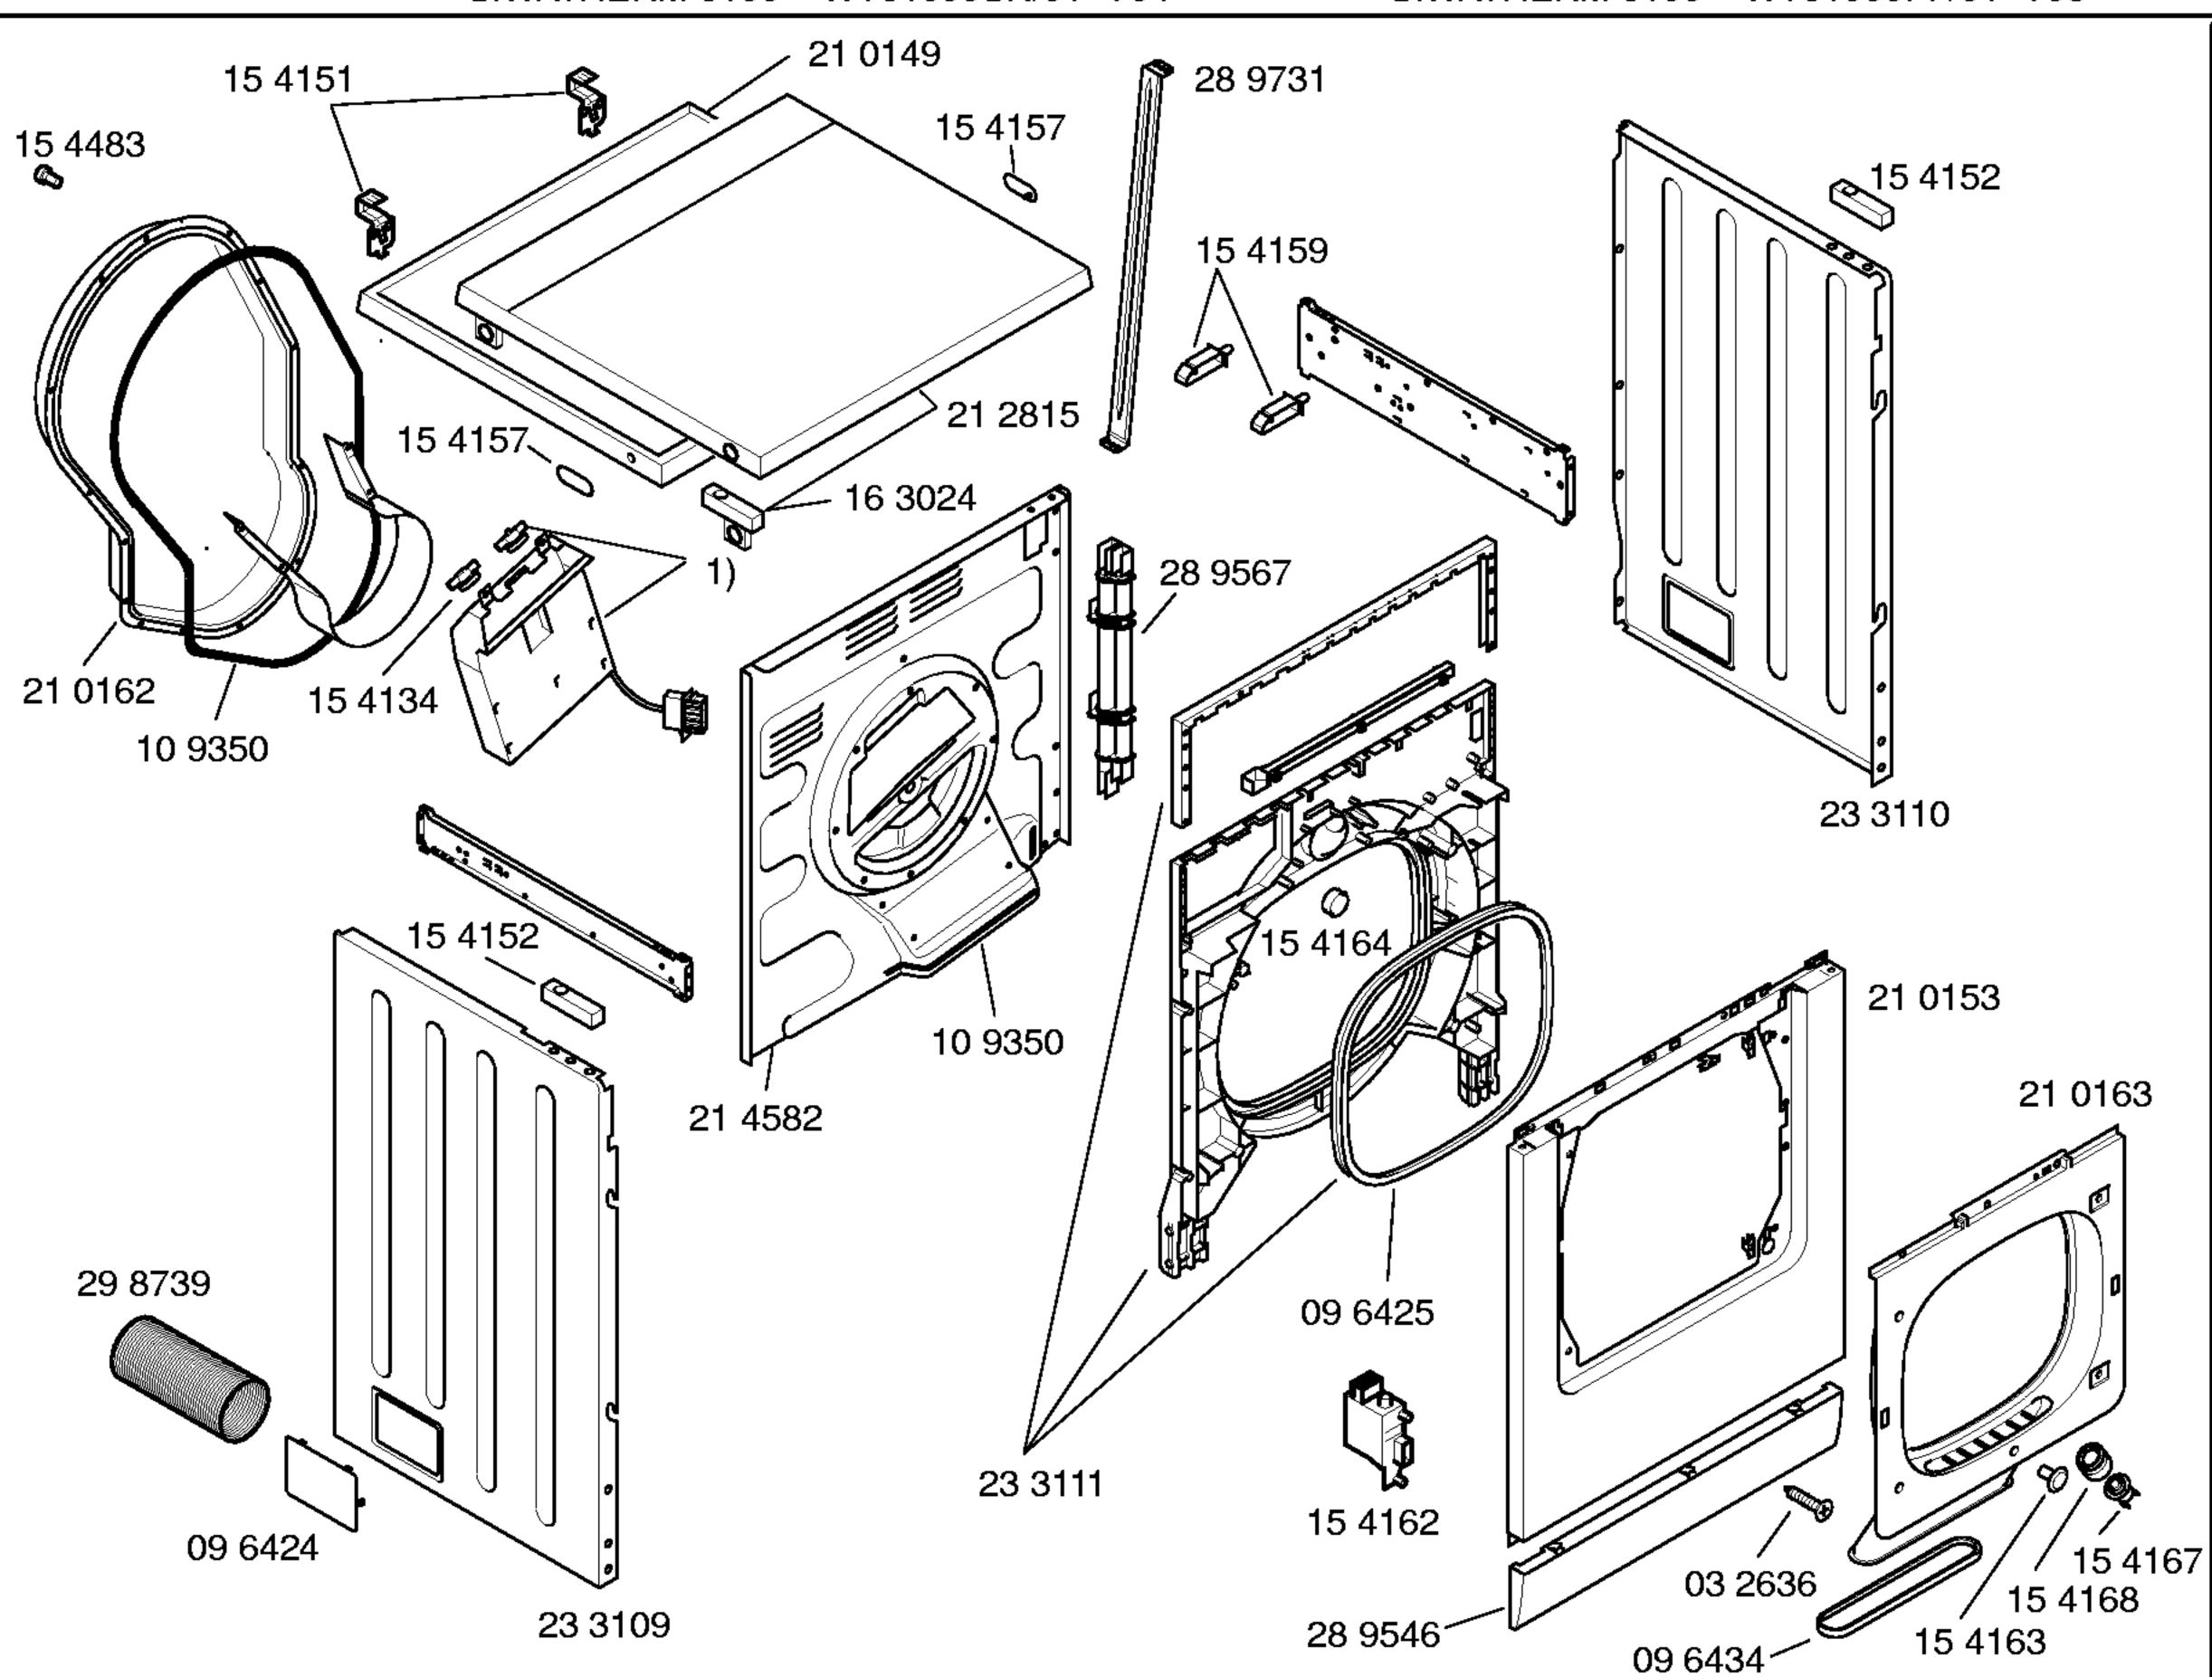

## SIEMENS

SIWATHERM 6100 – WT61000/01–V01 SIWATHERM 6100 – WT61000IE/01–V02 SIWATHERM 6100 – WT61000FG/01–V03 SIWATHERM 6100 – WT61000SN/01–V04 SIWATHERM 6100 – WT61000GB/01–V05 SUPREMA 6100 – WT61000EE/01–V06 SIWATHERM 6100 – WT61000IL/01–V07 SIWATHERM 6100 – WT61000FF/01–V08 WASCHGERÄTE Trockner