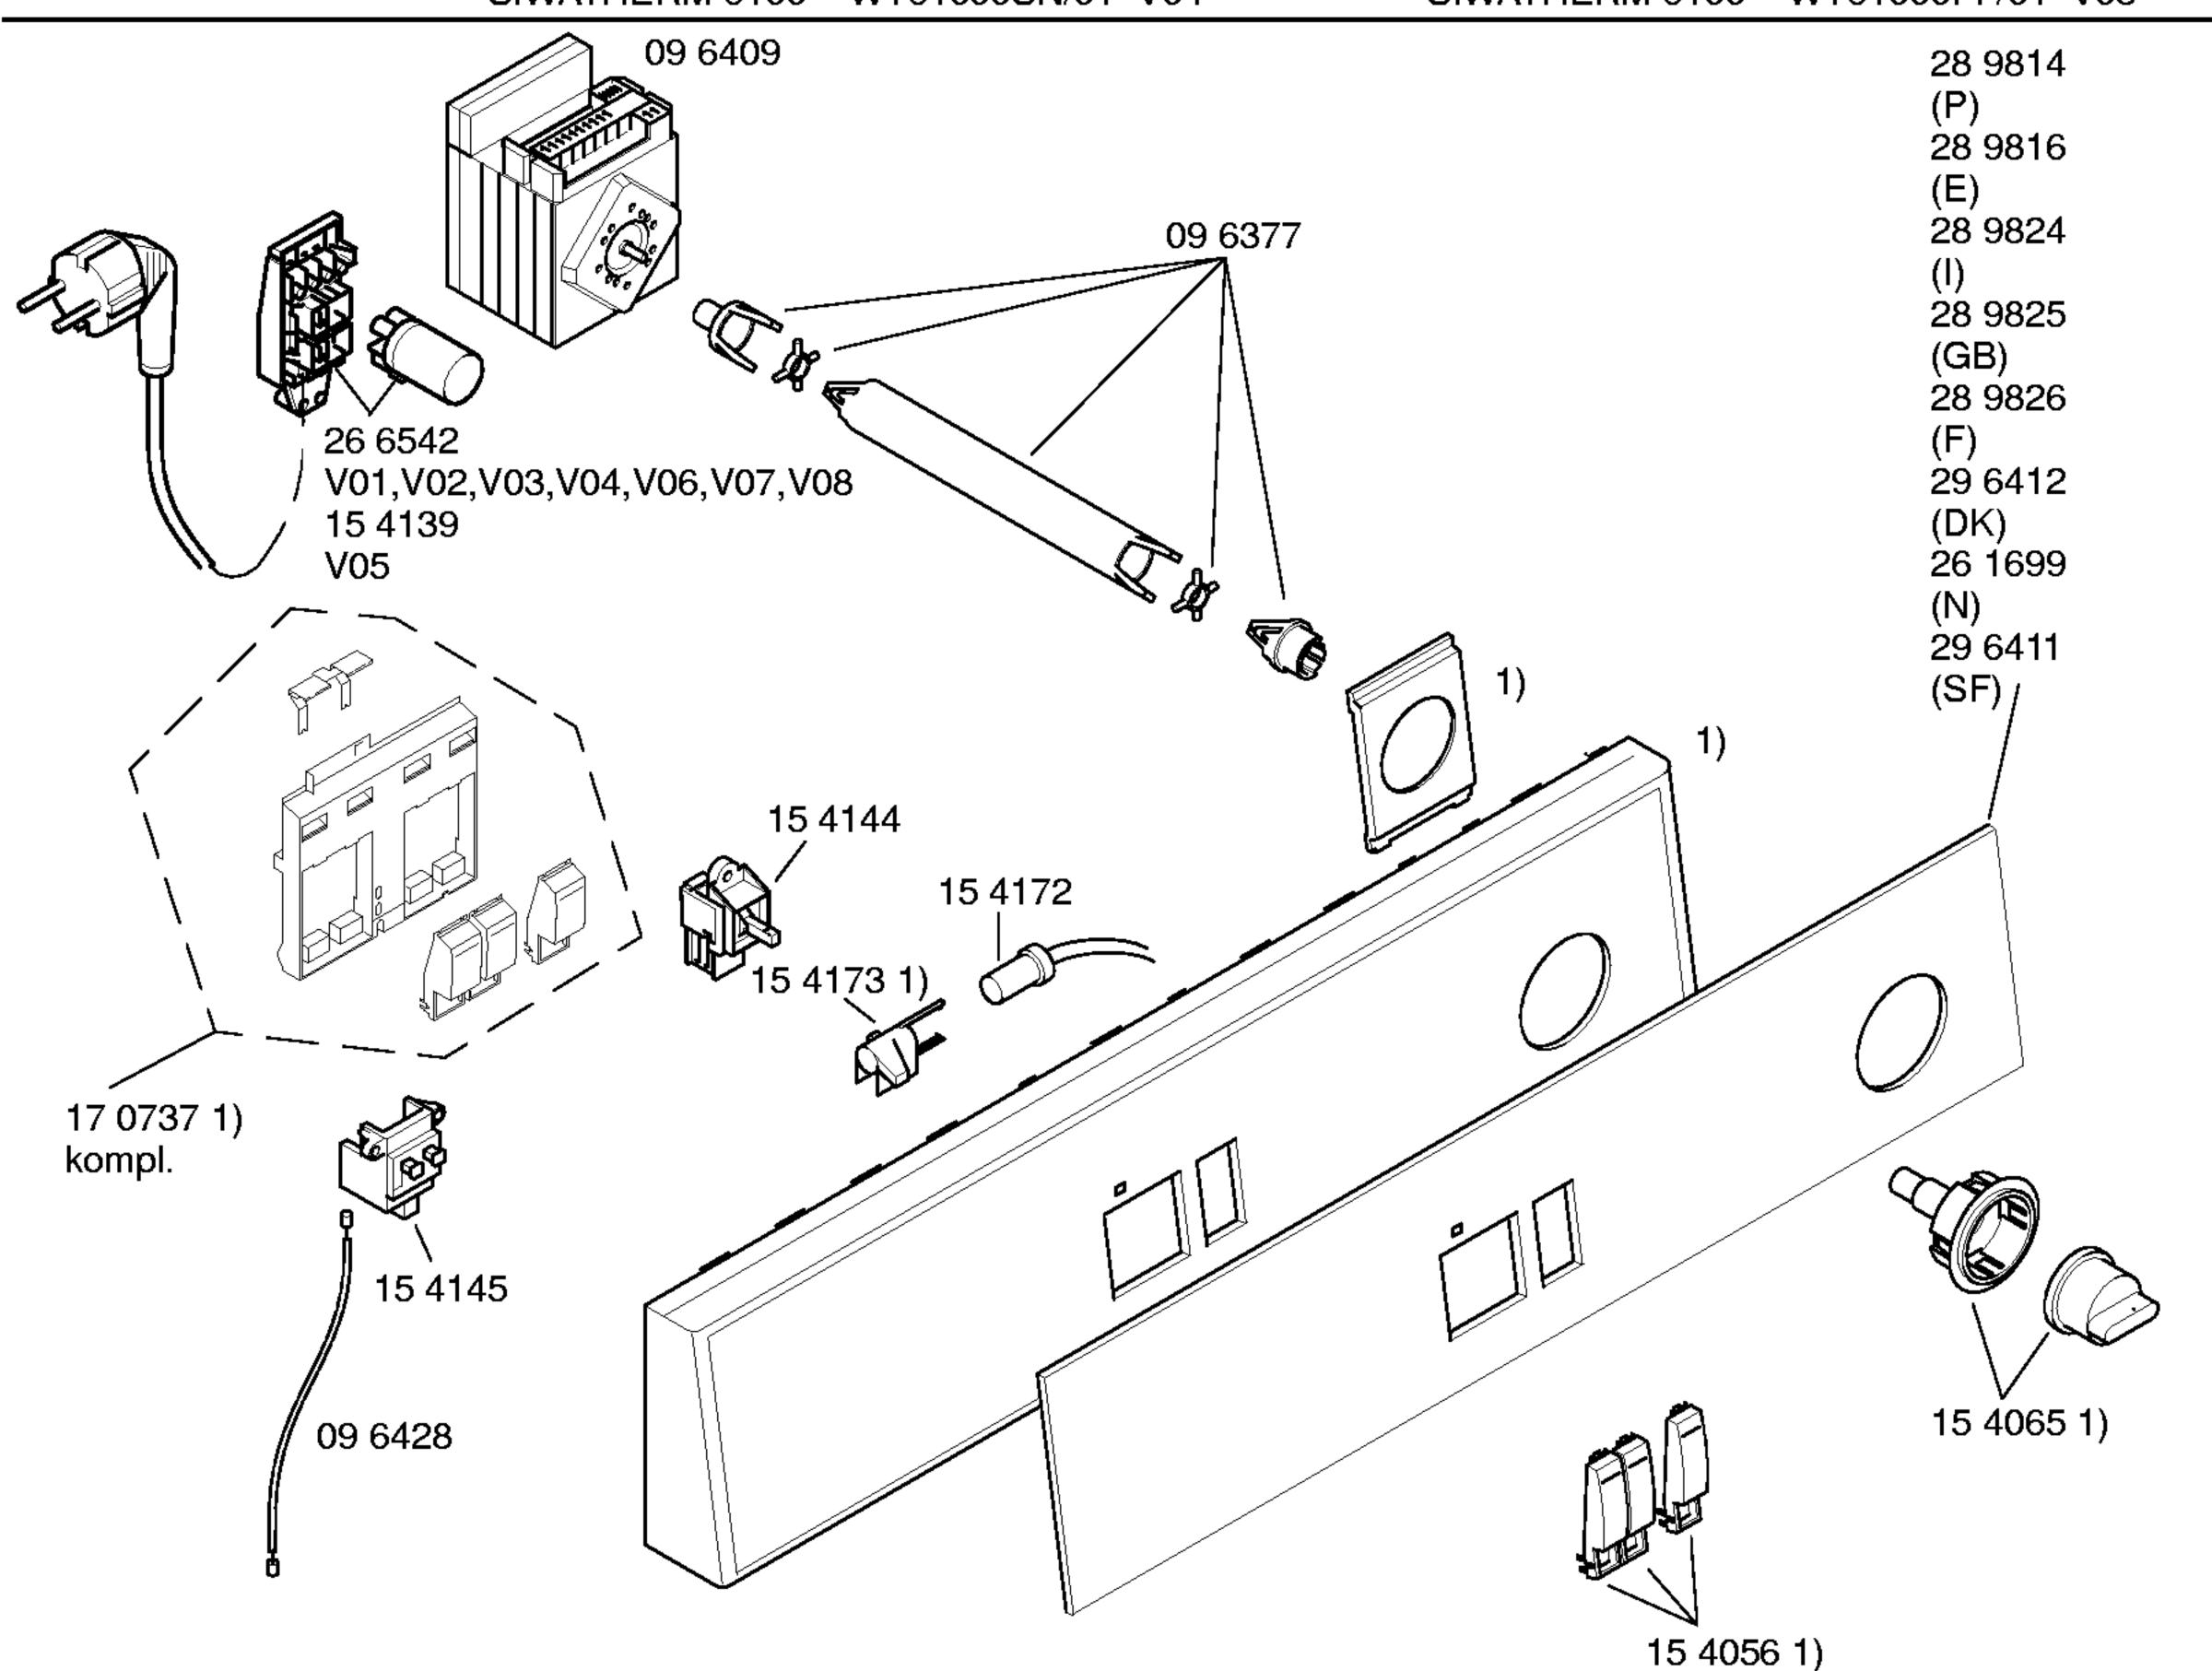

## SIEMENS

SIWATHERM 6100 – WT61000/01–V01 SIWATHERM 6100 – WT61000IE/01–V02 SIWATHERM 6100 – WT61000FG/01–V03 SIWATHERM 6100 – WT61000SN/01–V04 SIWATHERM 6100 – WT61000GB/01–V05 SUPREMA 6100 – WT61000EE/01–V06 SIWATHERM 6100 – WT61000IL/01–V07 SIWATHERM 6100 – WT61000FF/01–V08 WASCHGERÄTE Trockner