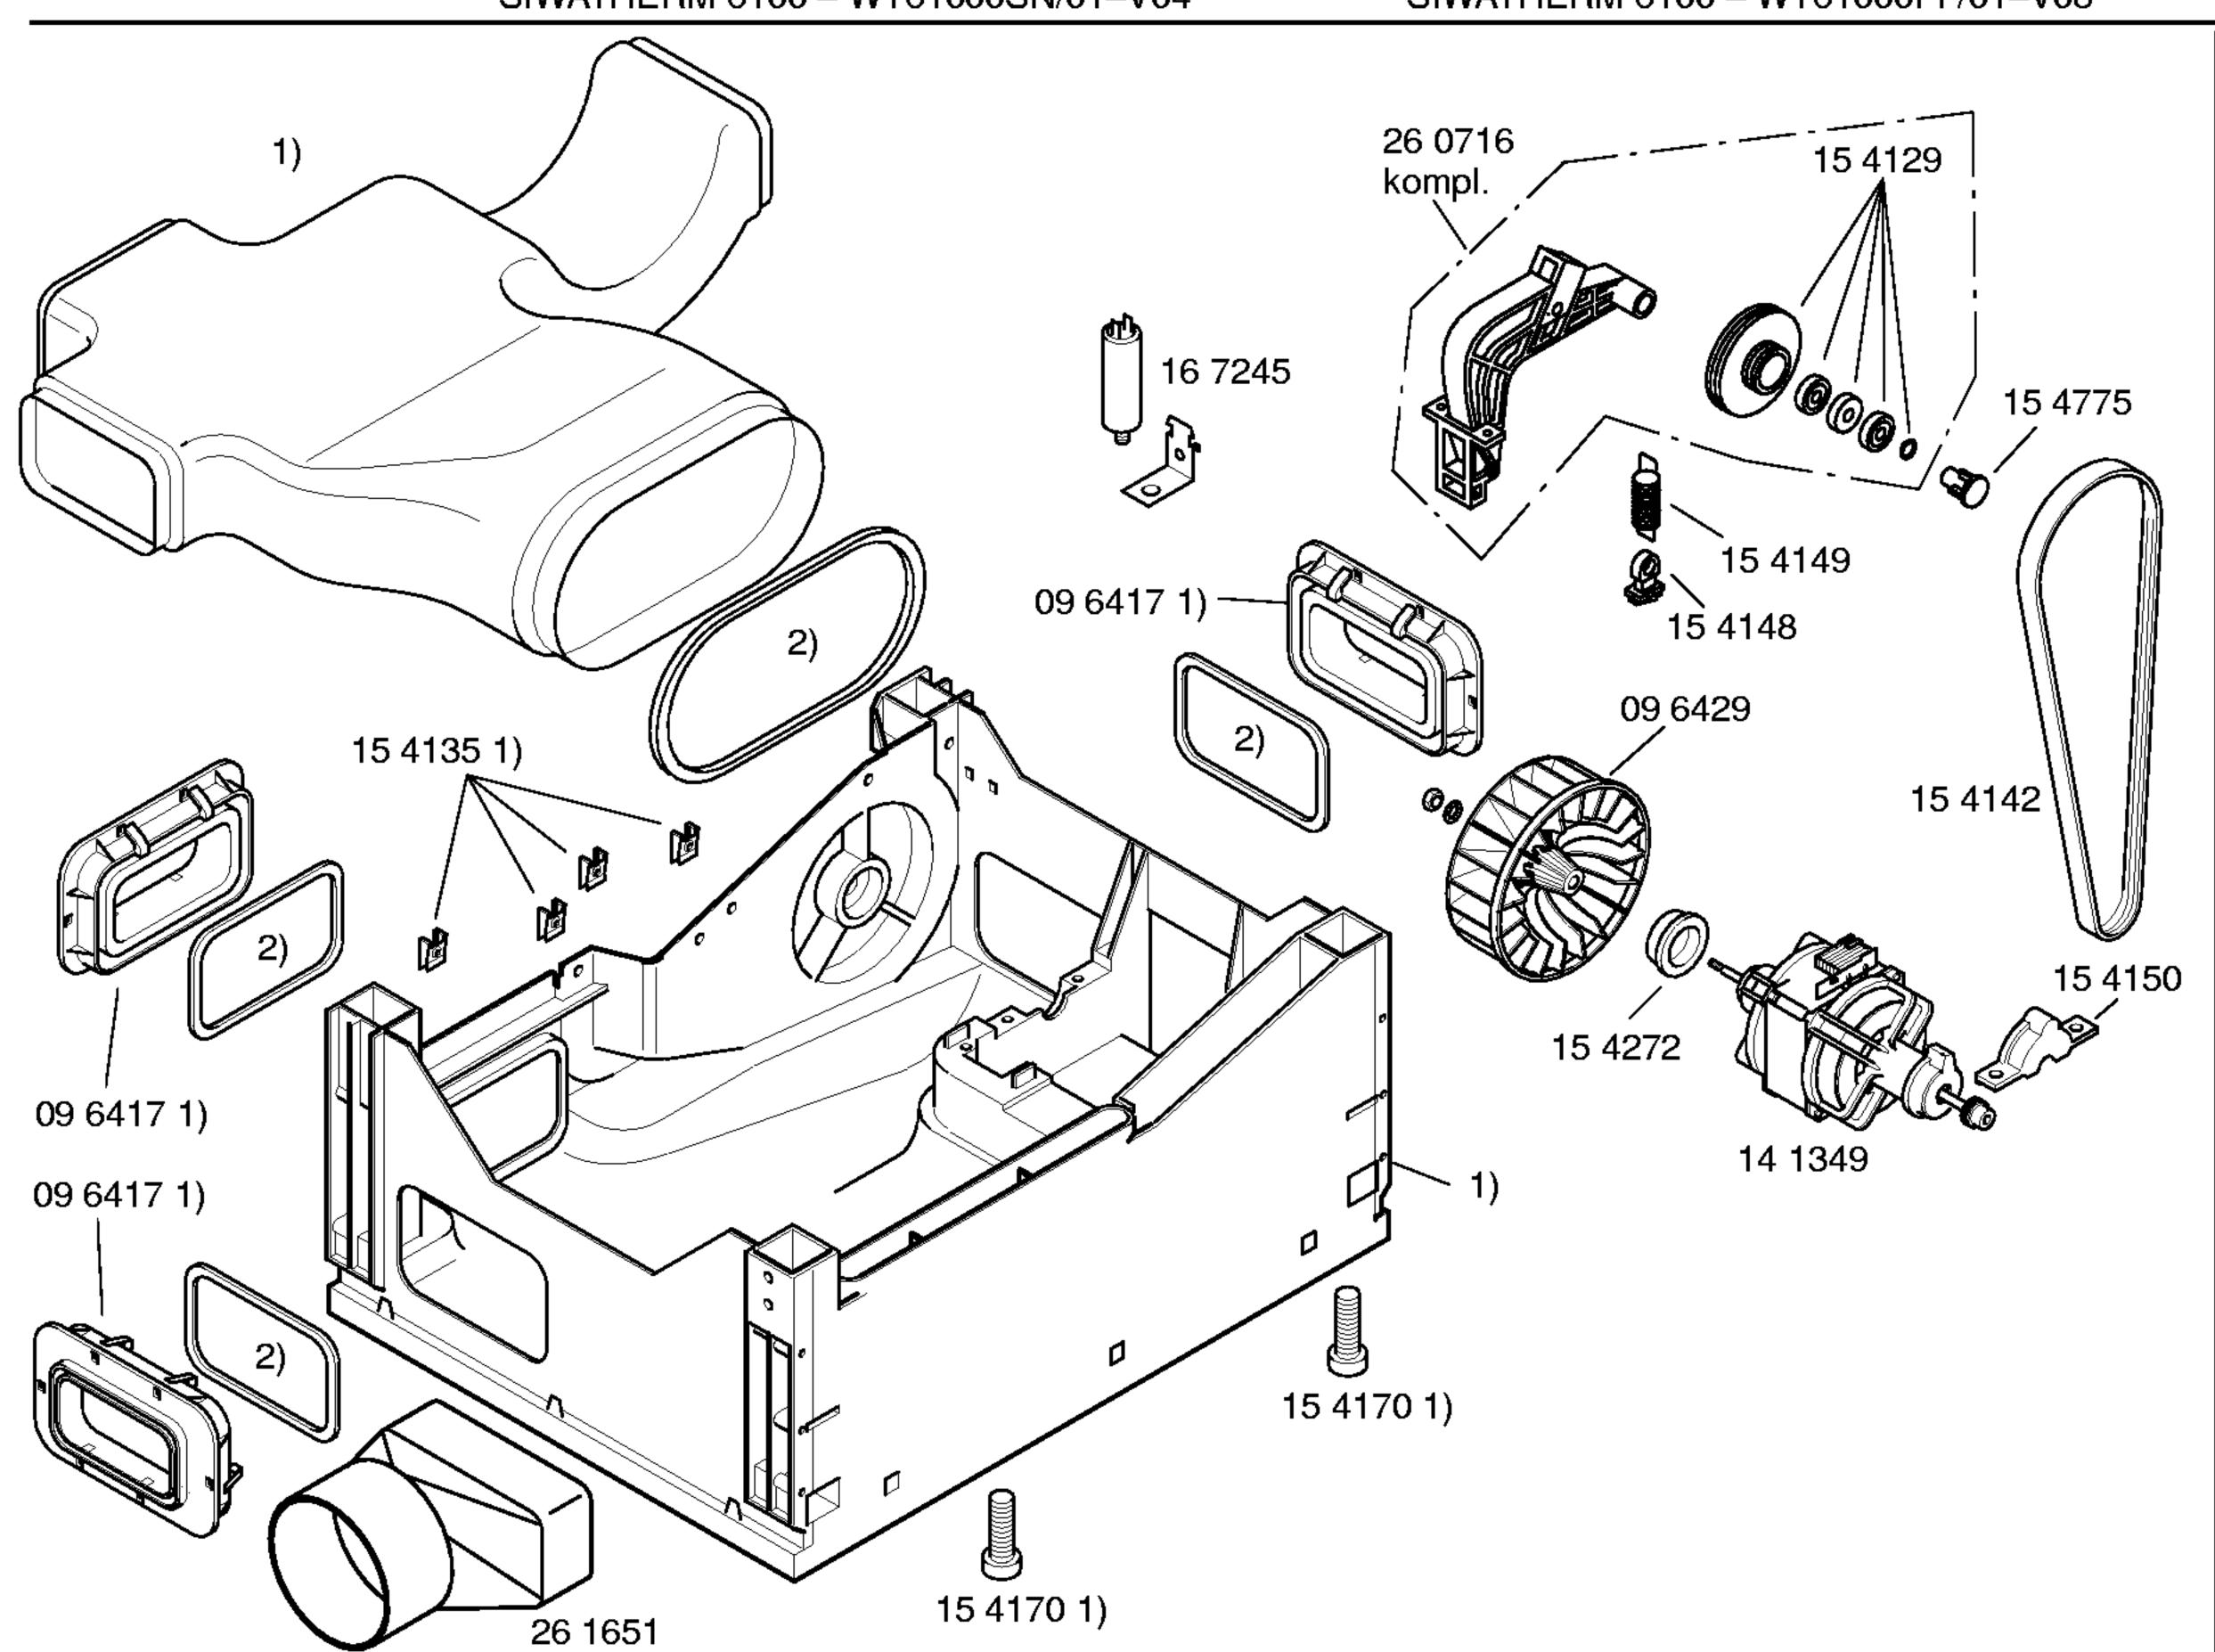

Schmiermittel Molykote 15 5280

SIWATHERM 6100 – WT61000GB/01–V05 SUPREMA 6100 – WT61000EE/01–V06 SIWATHERM 6100 – WT61000IL/01–V07 SIWATHERM 6100 – WT61000FF/01–V08 WASCHGERÄTE Trockner

- 1) 21 0156 kompl.
- 2) 26 0807 1)