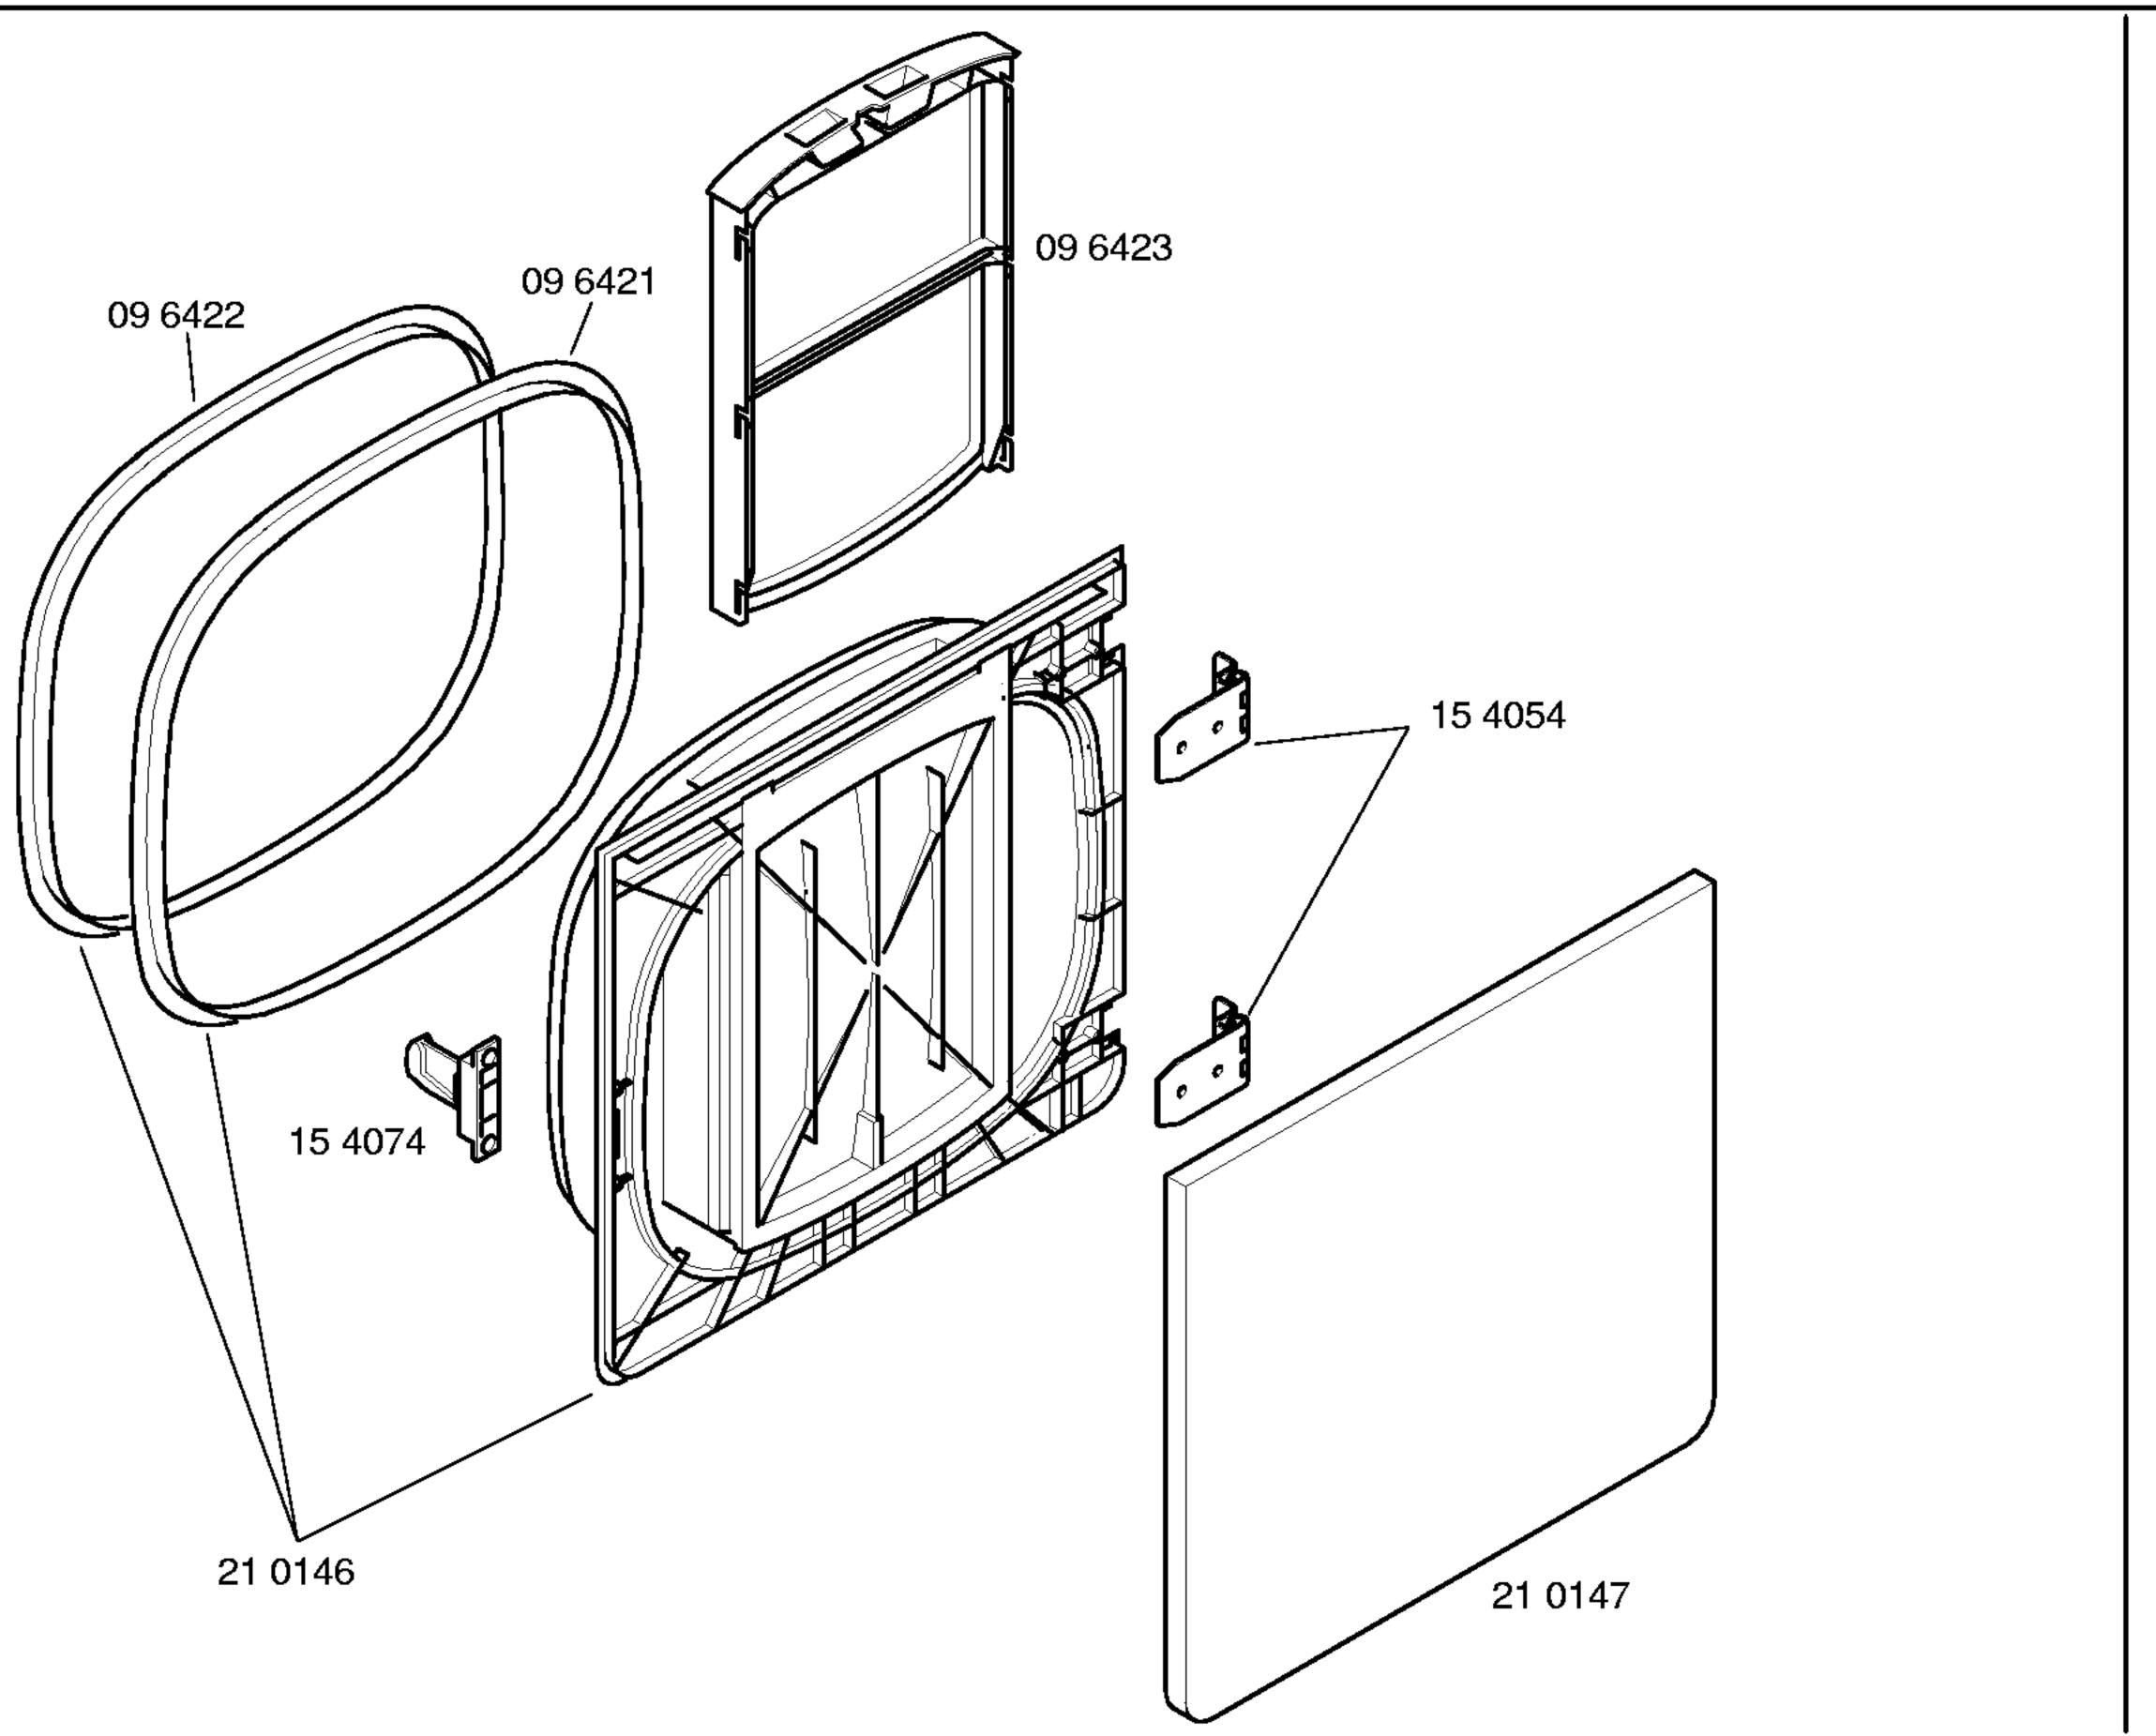

## SIEMENS

SIWATHERM 6100 – WT61000/01–V01 SIWATHERM 6100 – WT61000IE/01–V02 SIWATHERM 6100 – WT61000FG/01–V03 SIWATHERM 6100 – WT61000SN/01–V04 SIWATHERM 6100 – WT61000GB/01–V05 SUPREMA 6100 – WT61000EE/01–V06 SIWATHERM 6100 – WT61000IL/01–V07 SIWATHERM 6100 – WT61000FF/01–V08 WASCHGERÄTE Trockner