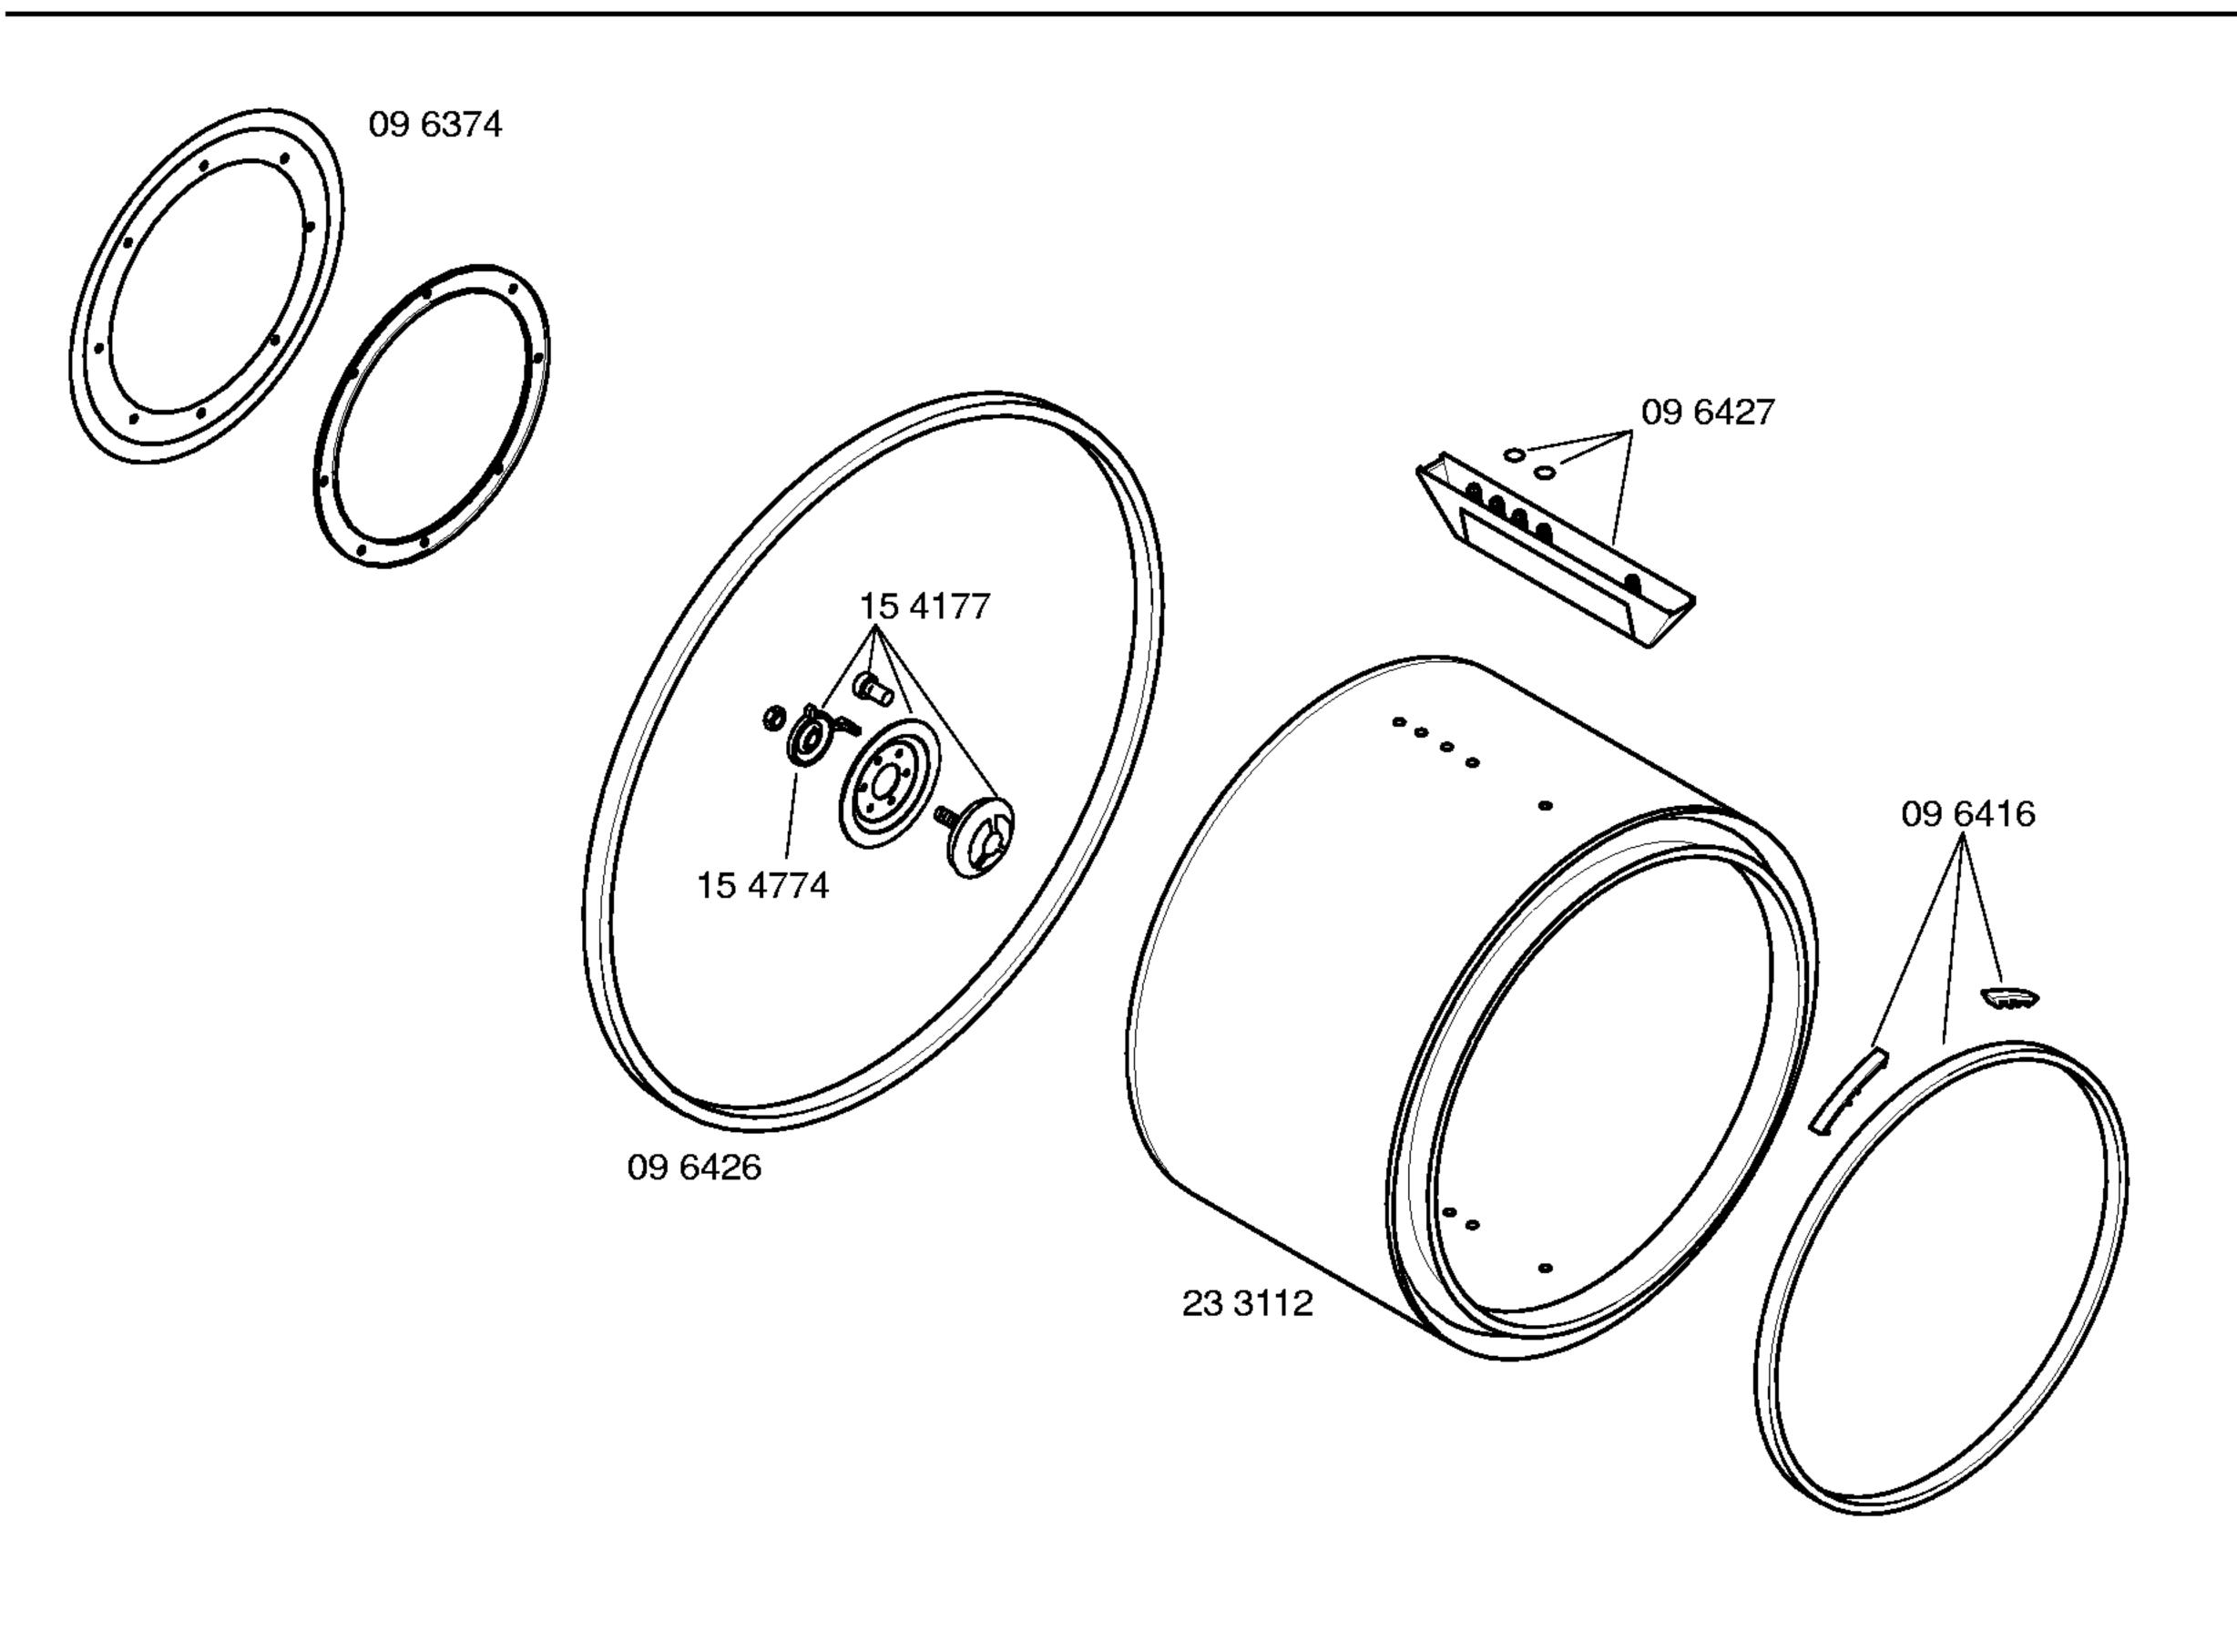

## SIEMENS

SIWATHERM 6100 – WT61000/01–V01 SIWATHERM 6100 – WT61000IE/01–V02 SIWATHERM 6100 – WT61000FG/01–V03 SIWATHERM 6100 – WT61000SN/01–V04 SIWATHERM 6100 – WT61000GB/01–V05 SUPREMA 6100 – WT61000EE/01–V06 SIWATHERM 6100 – WT61000IL/01–V07 SIWATHERM 6100 – WT61000FF/01–V08 WASCHGERÄTE Trockner