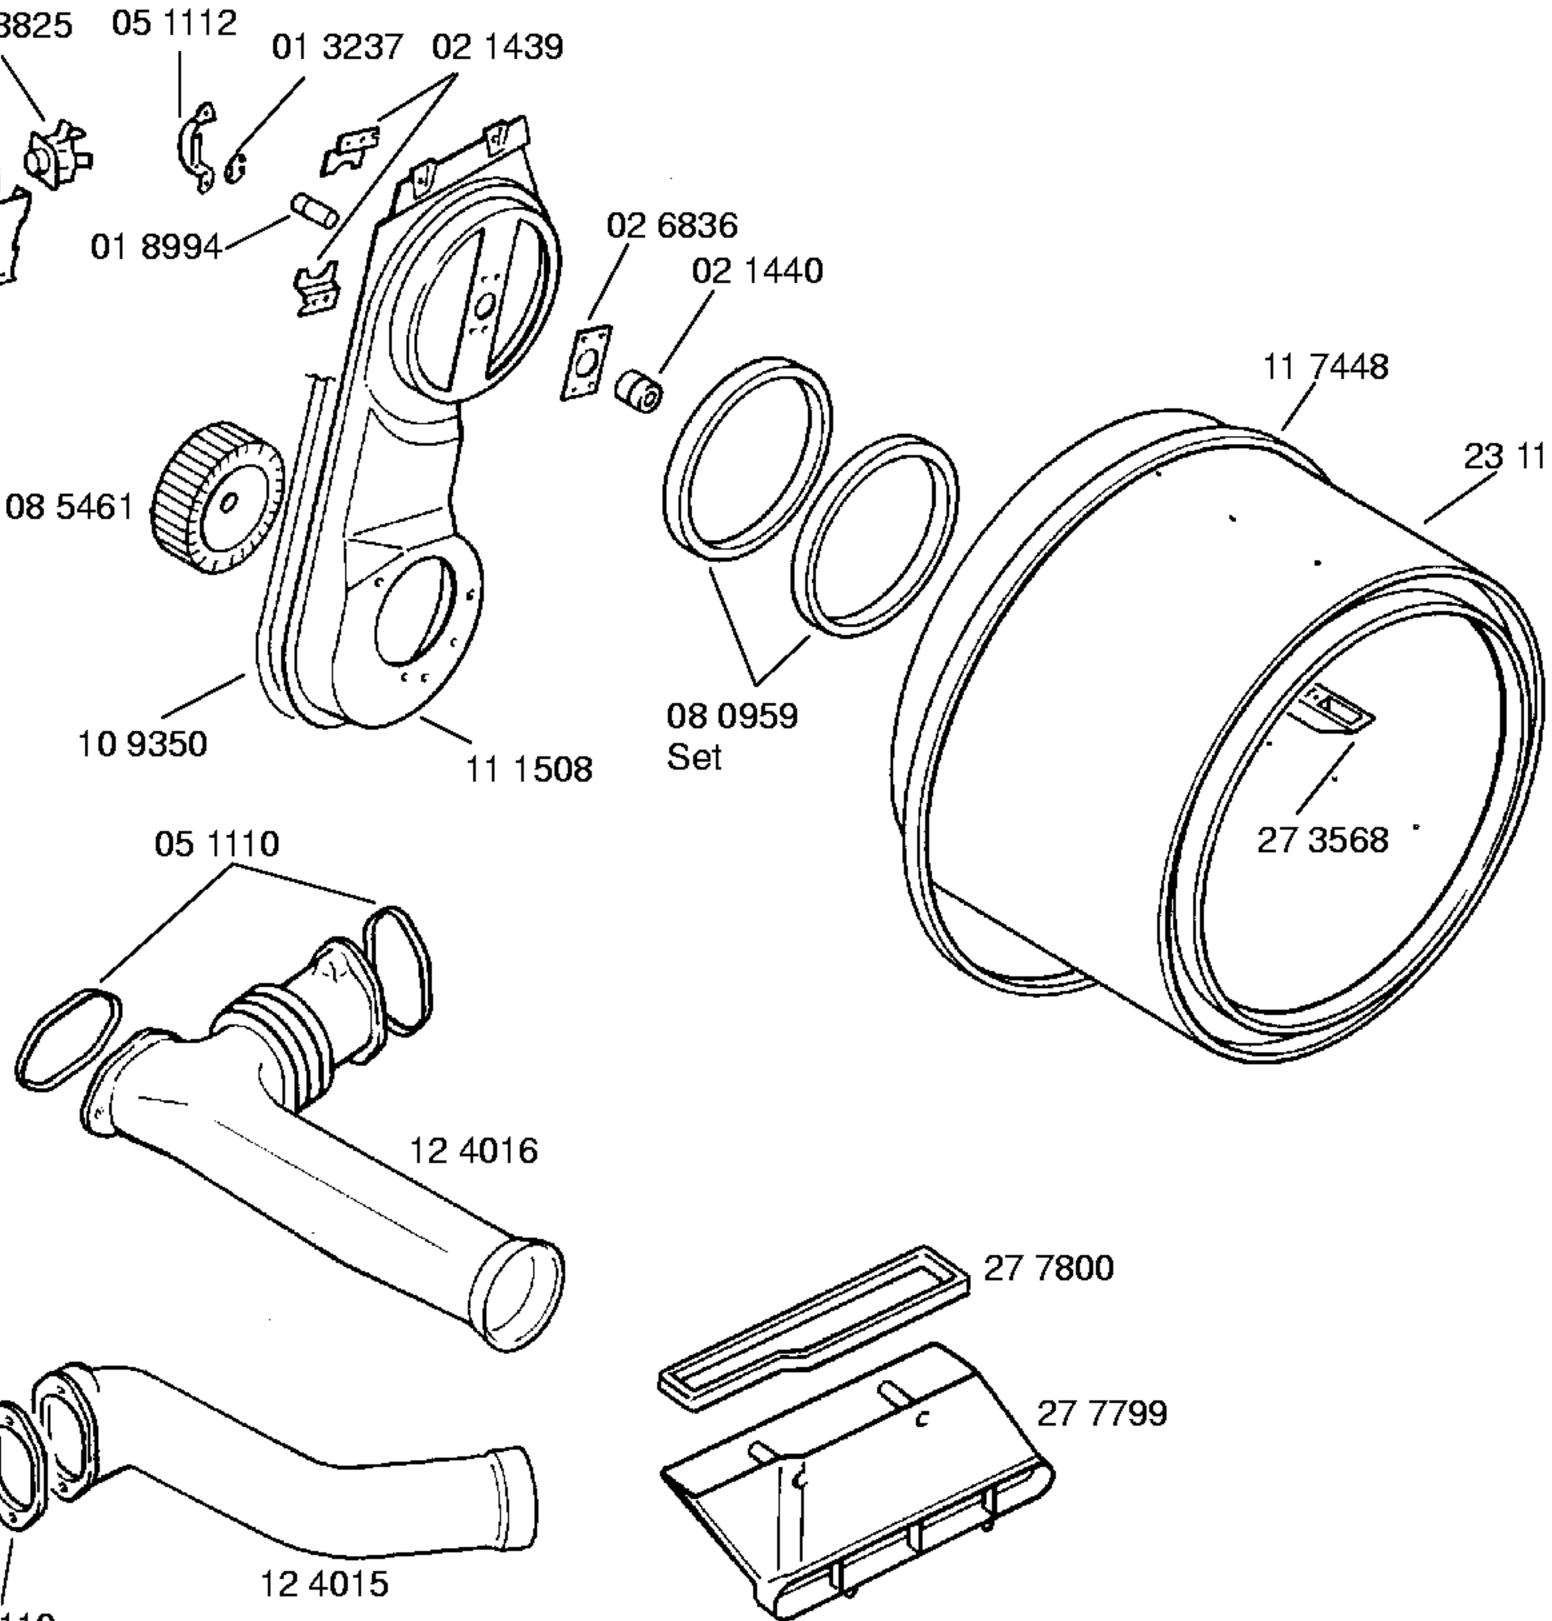

## **SIEMENS**

SIWATHERM PLUS 4401–WT44010/01–D1 SIWATHERM PLUS 4401–WT44010/03–D2 SIWATHERM PLUS 4401–WT44010DC/01–DC1 SIWATHERM PLUS 4401-WT44010DC/03-DC2

02 5596

05 1110

220610-4/4