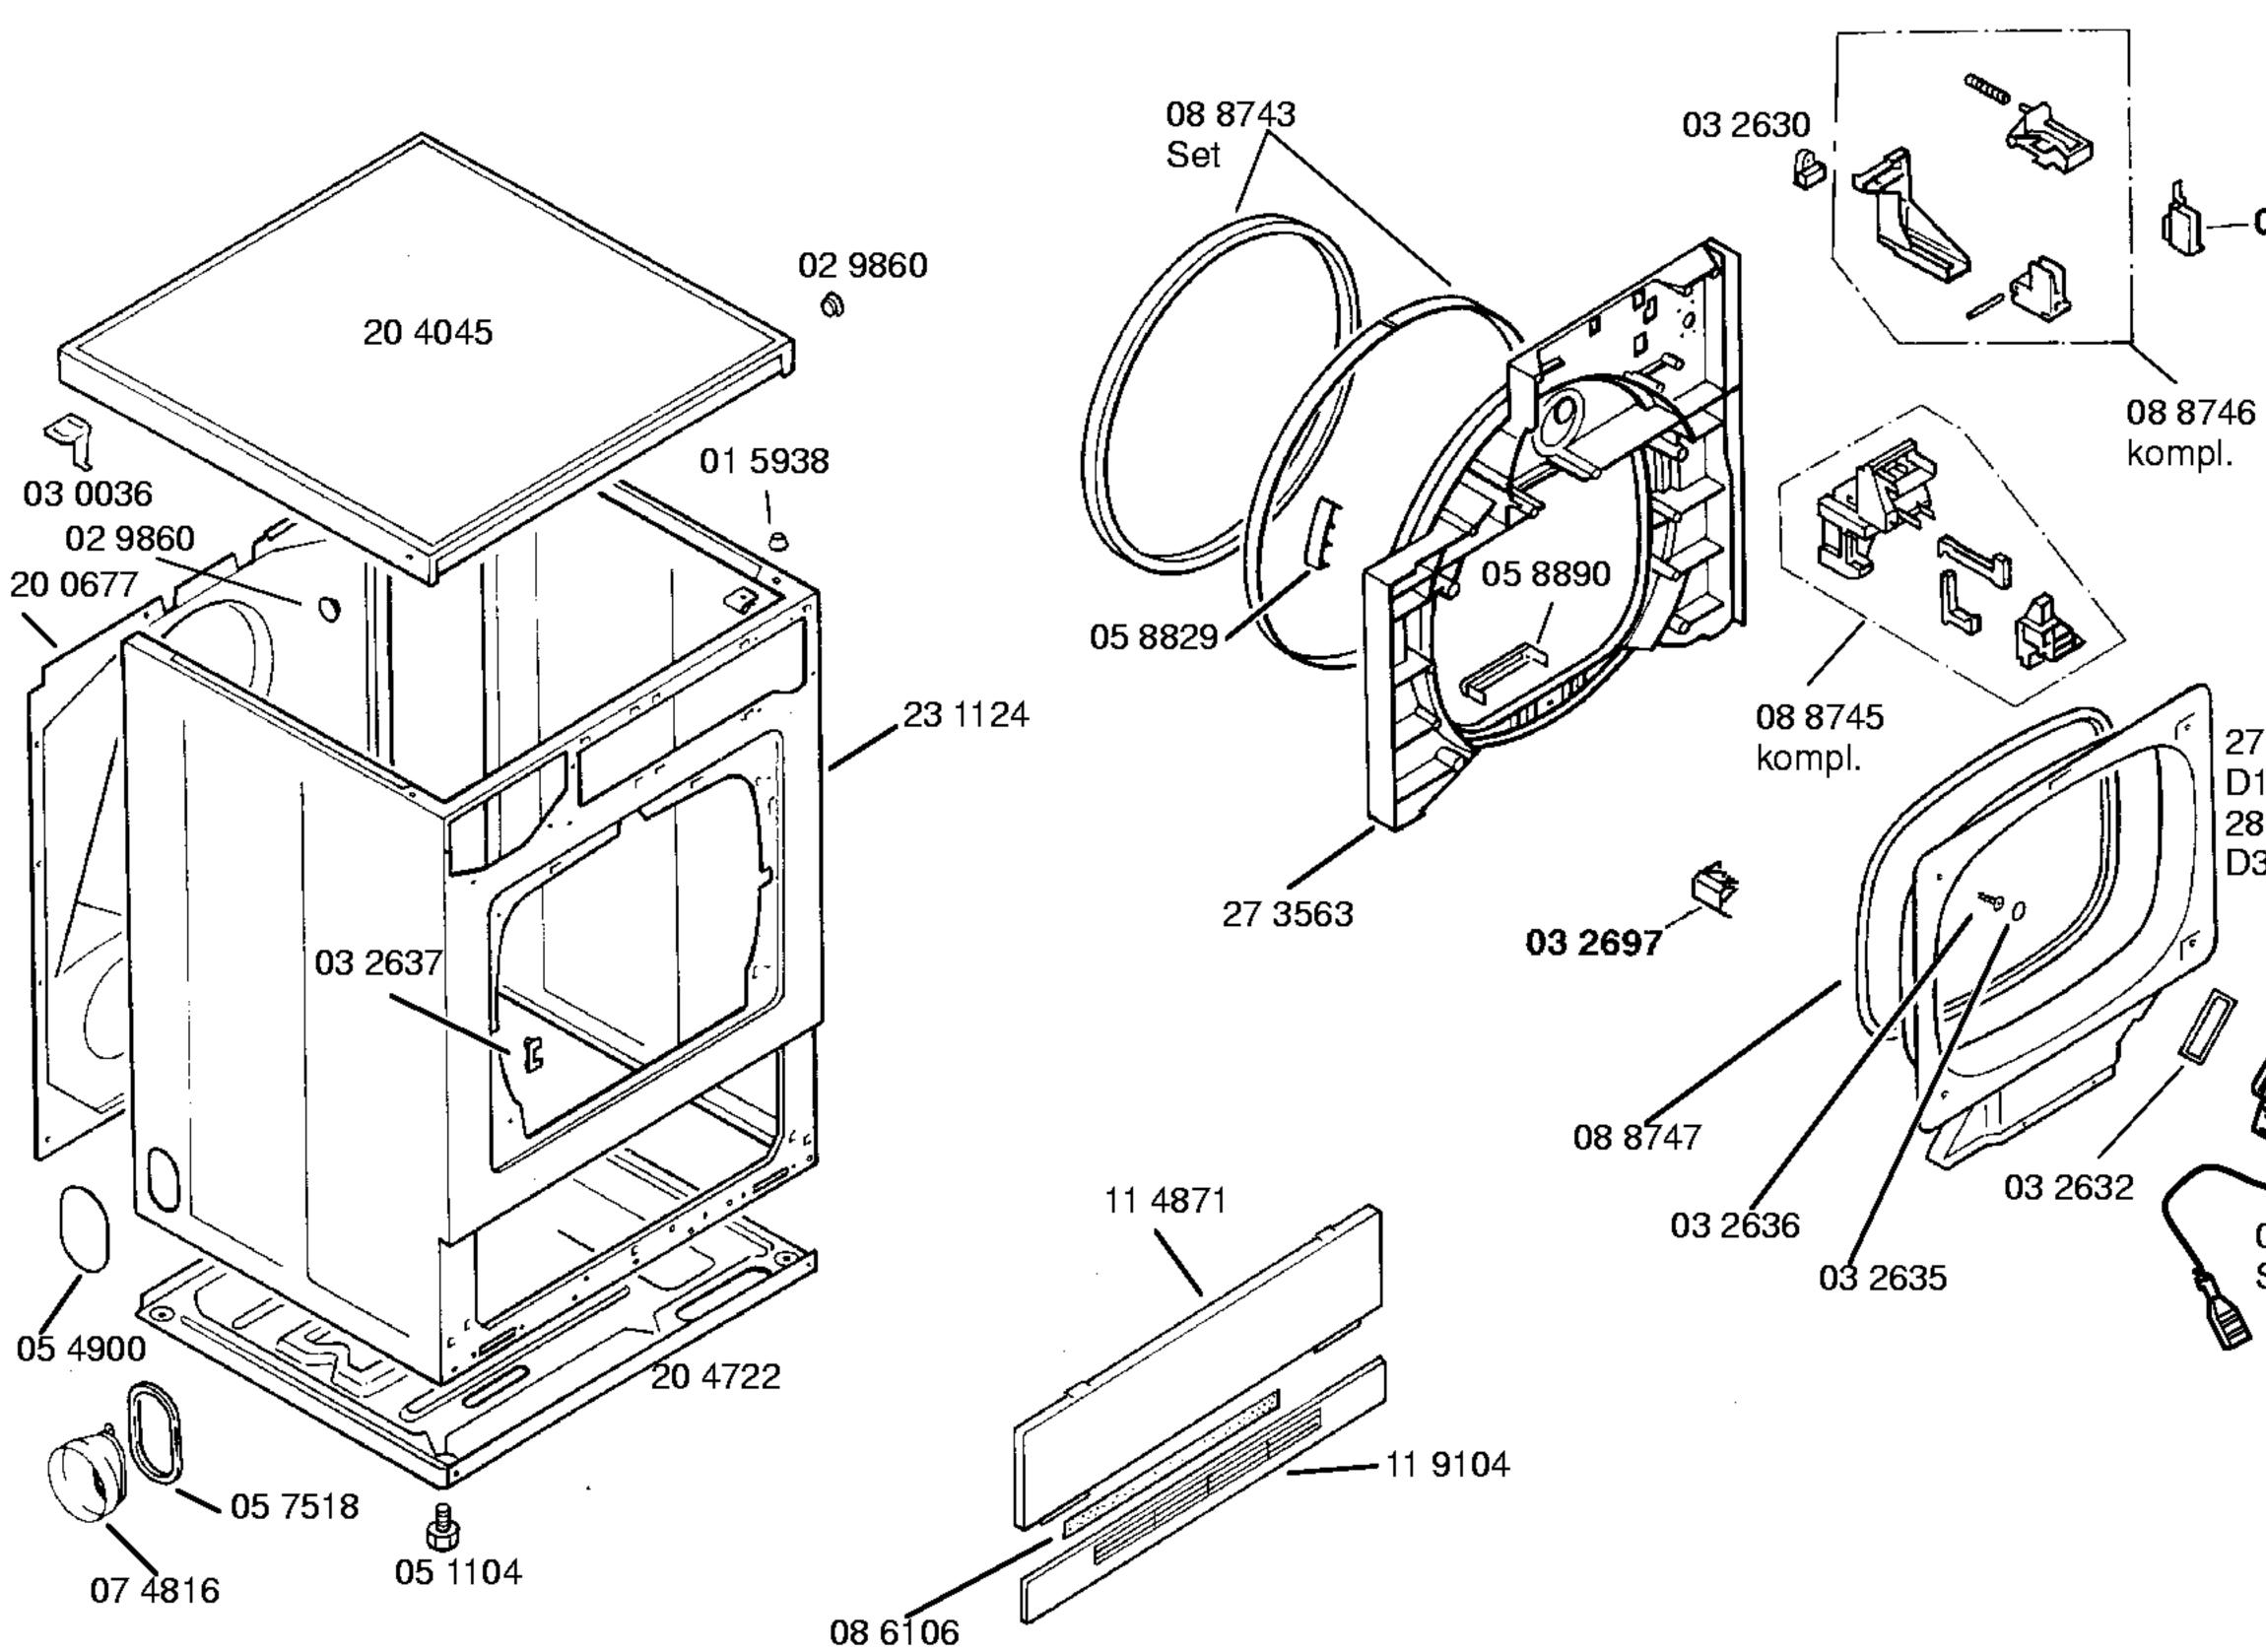

### SIWATHERM PLUS 4401–WT44010/04–D3 SIWATHERM PLUS 4401–WT44010DC/04–DC3

#### WASCHGERÄTE Trockner

**()**--03 2696

27 3562 D1,D2,DC1,DC2 28 2733 D3,DC3

05 8828 Set

Copyright © (2006) by SIEMENS

#### SIWATHERM PLUS 4401–WT44010/04–D3 SIWATHERM PLUS 4401–WT44010DC/04–DC3