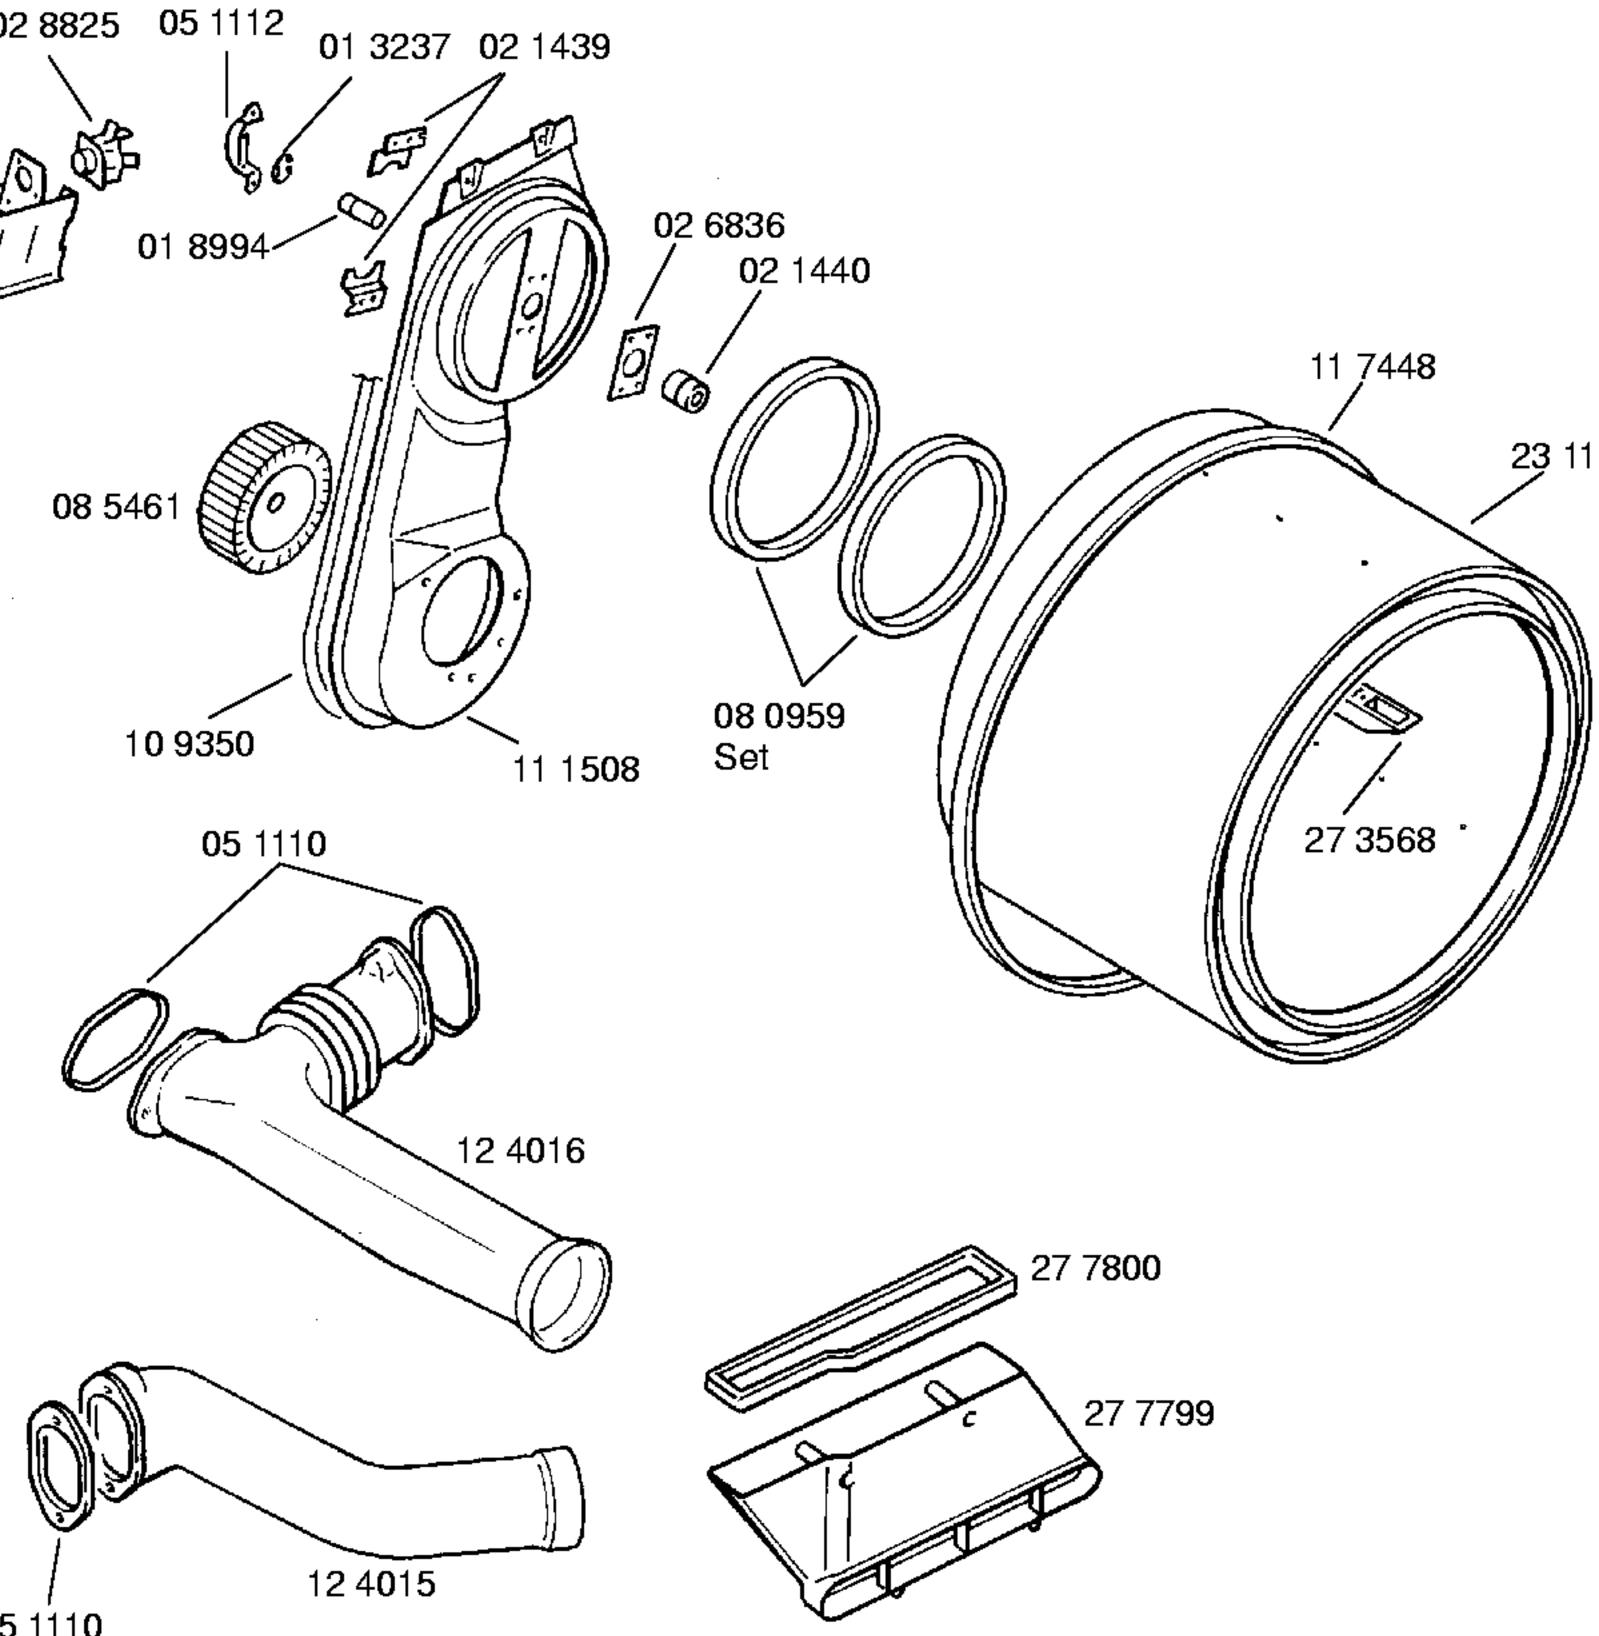

## **SIEMENS**

SIWATHERM PLUS 4401–WT44010/01–D1 SIWATHERM PLUS 4401–WT44010/03–D2 SIWATHERM PLUS 4401–WT44010DC/01–DC1 SIWATHERM PLUS 4401-WT44010DC/03-DC2

02 5596

05 1110

220610-4/4