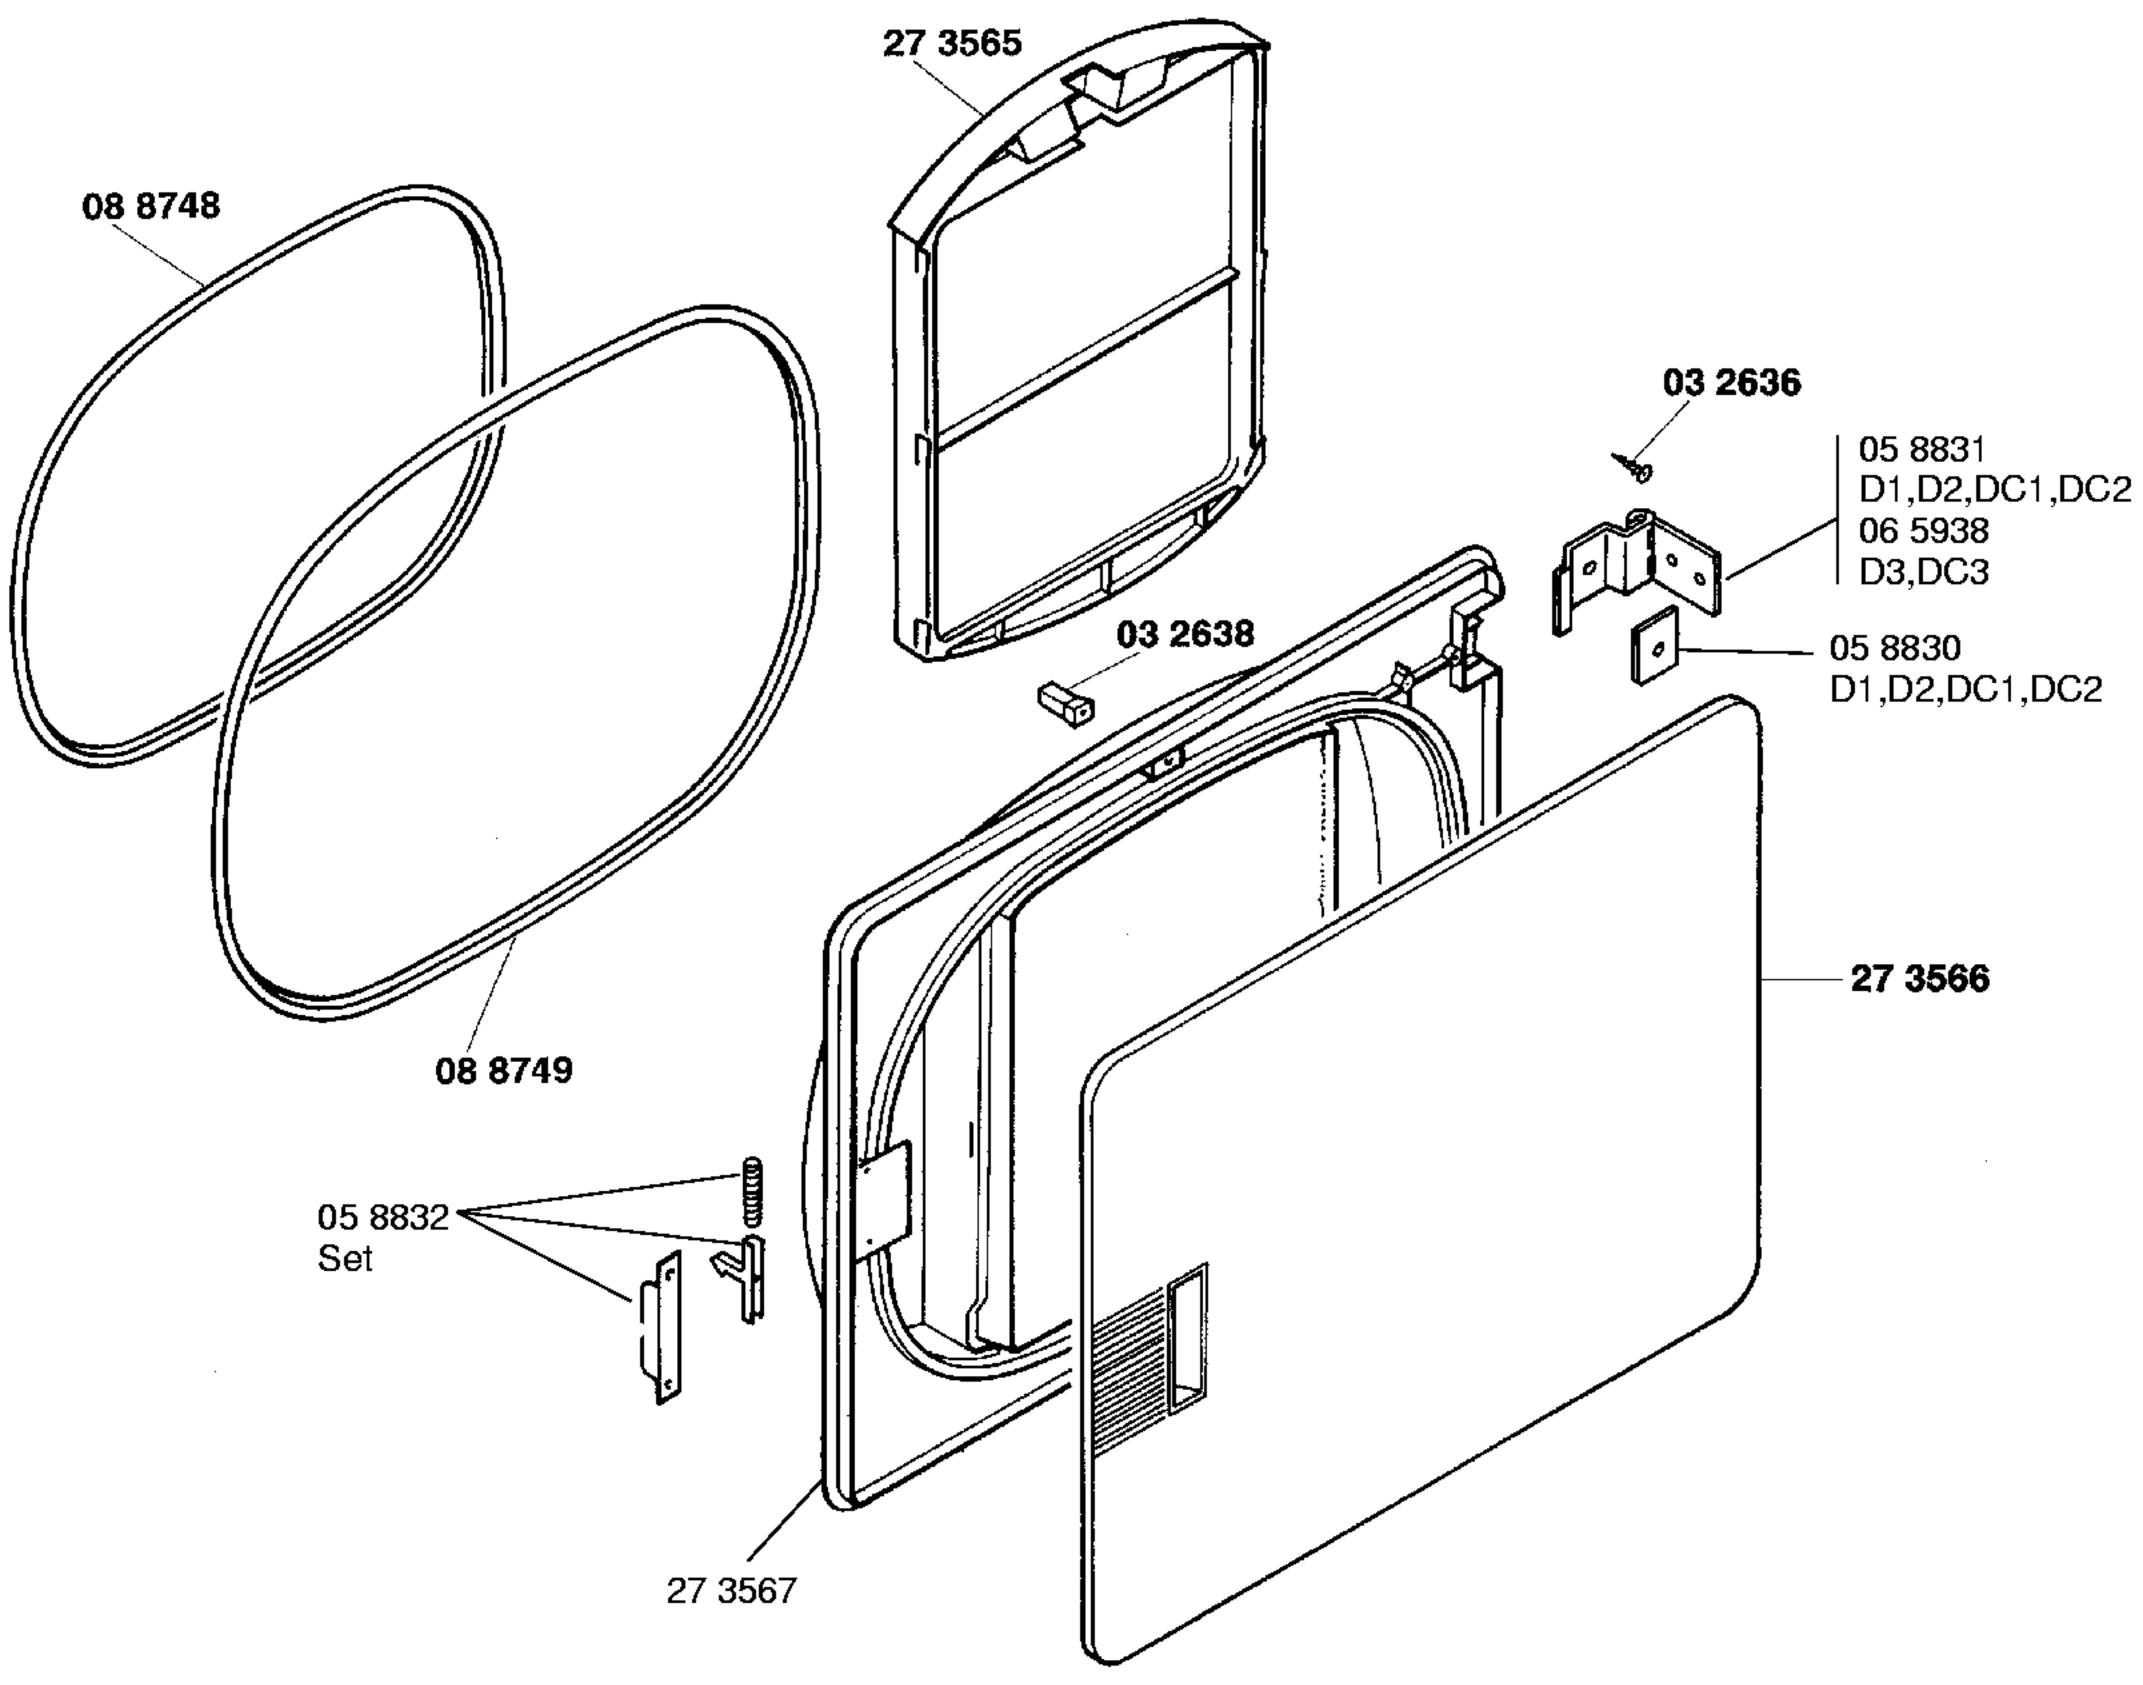

# SIEMENS

SIWATHERM PLUS 4401–WT44010/01–D1 SIWATHERM PLUS 4401–WT44010/03–D2 SIWATHERM PLUS 4401–WT44010DC/01–DC1 SIWATHERM PLUS 4401-WT44010DC/03-DC2