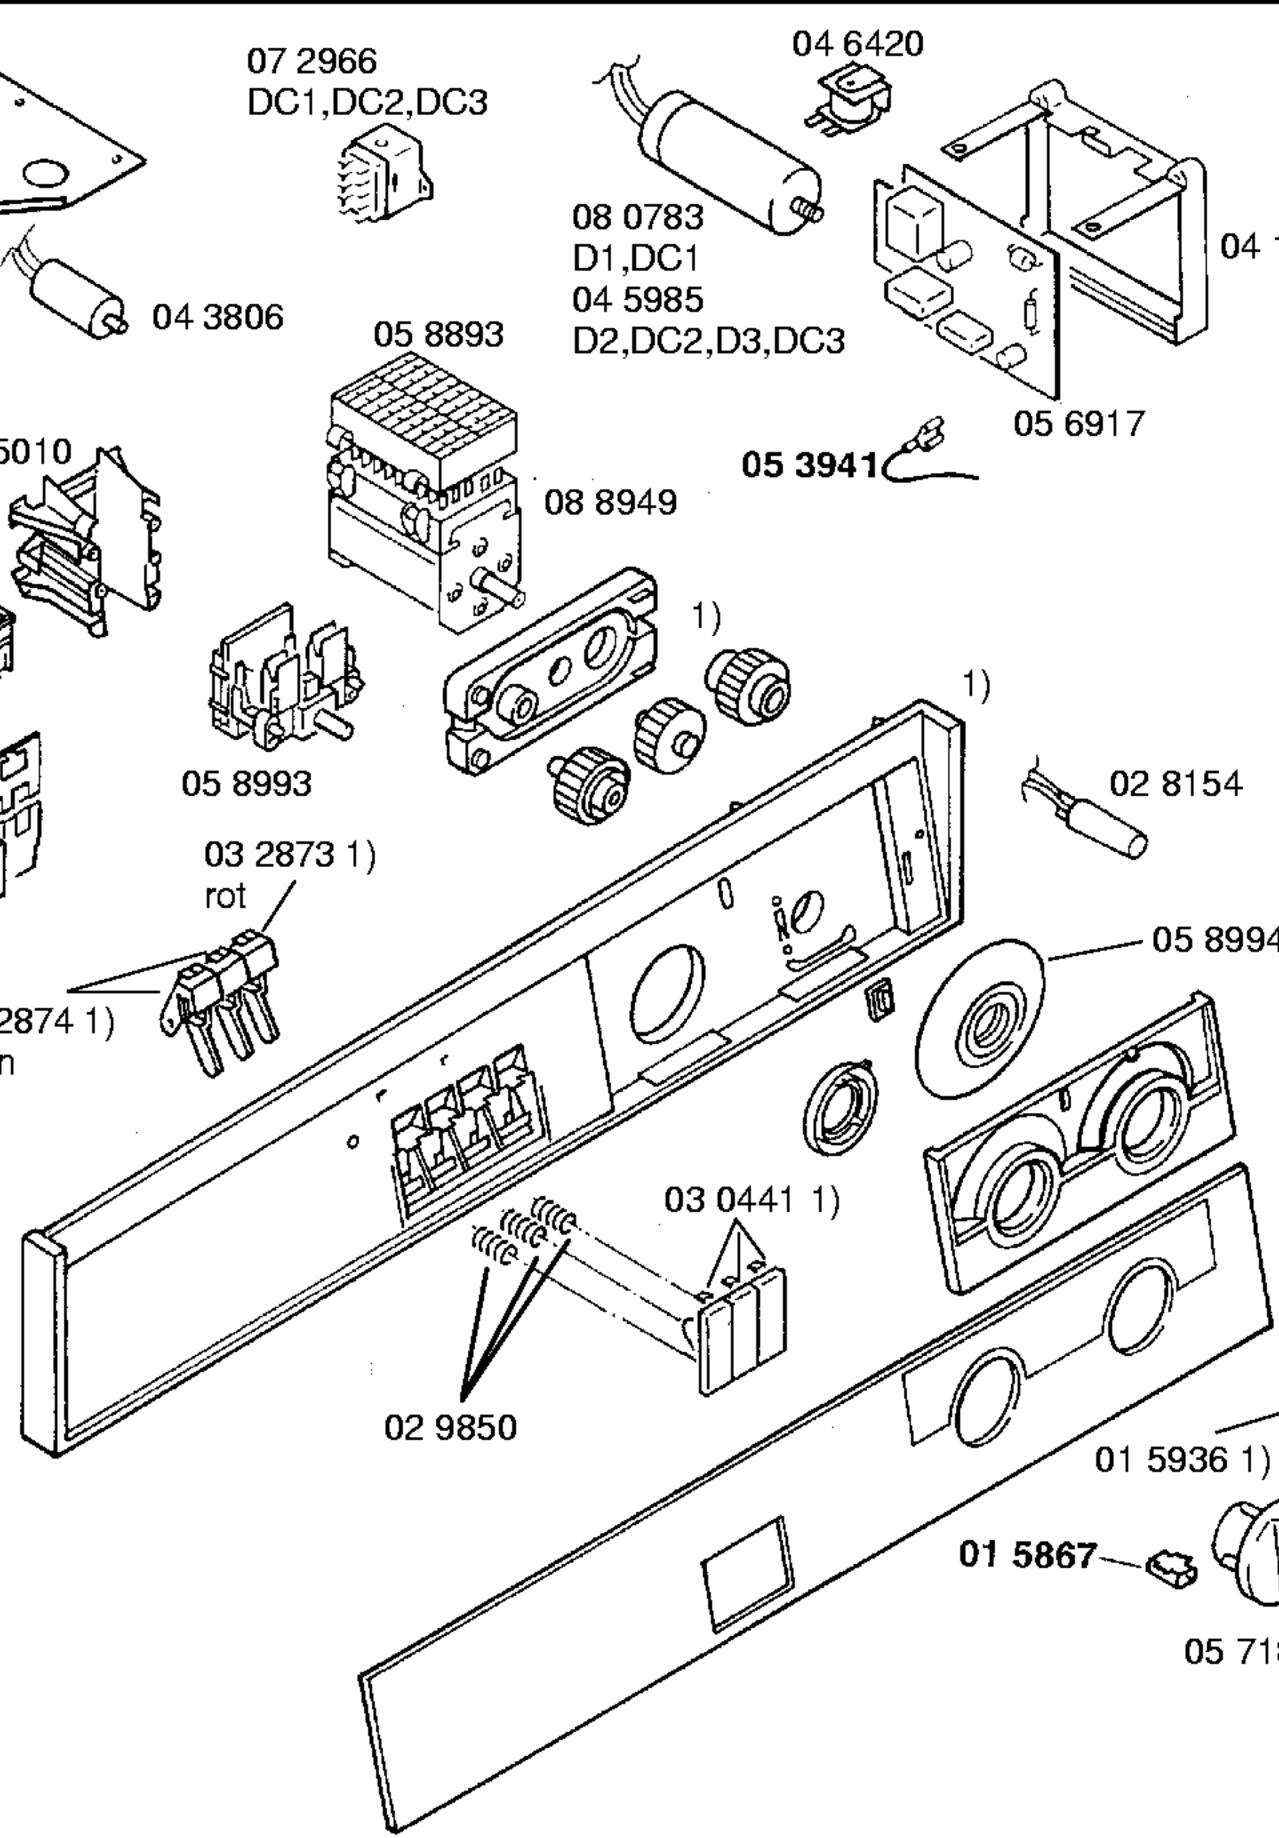

# SIEMENS

SIWATHERM PLUS 4401–WT44010/01–D1 SIWATHERM PLUS 4401–WT44010/03–D2 SIWATHERM PLUS 4401–WT44010DC/01–DC1 SIWATHERM PLUS 4401-WT44010DC/03-DC2