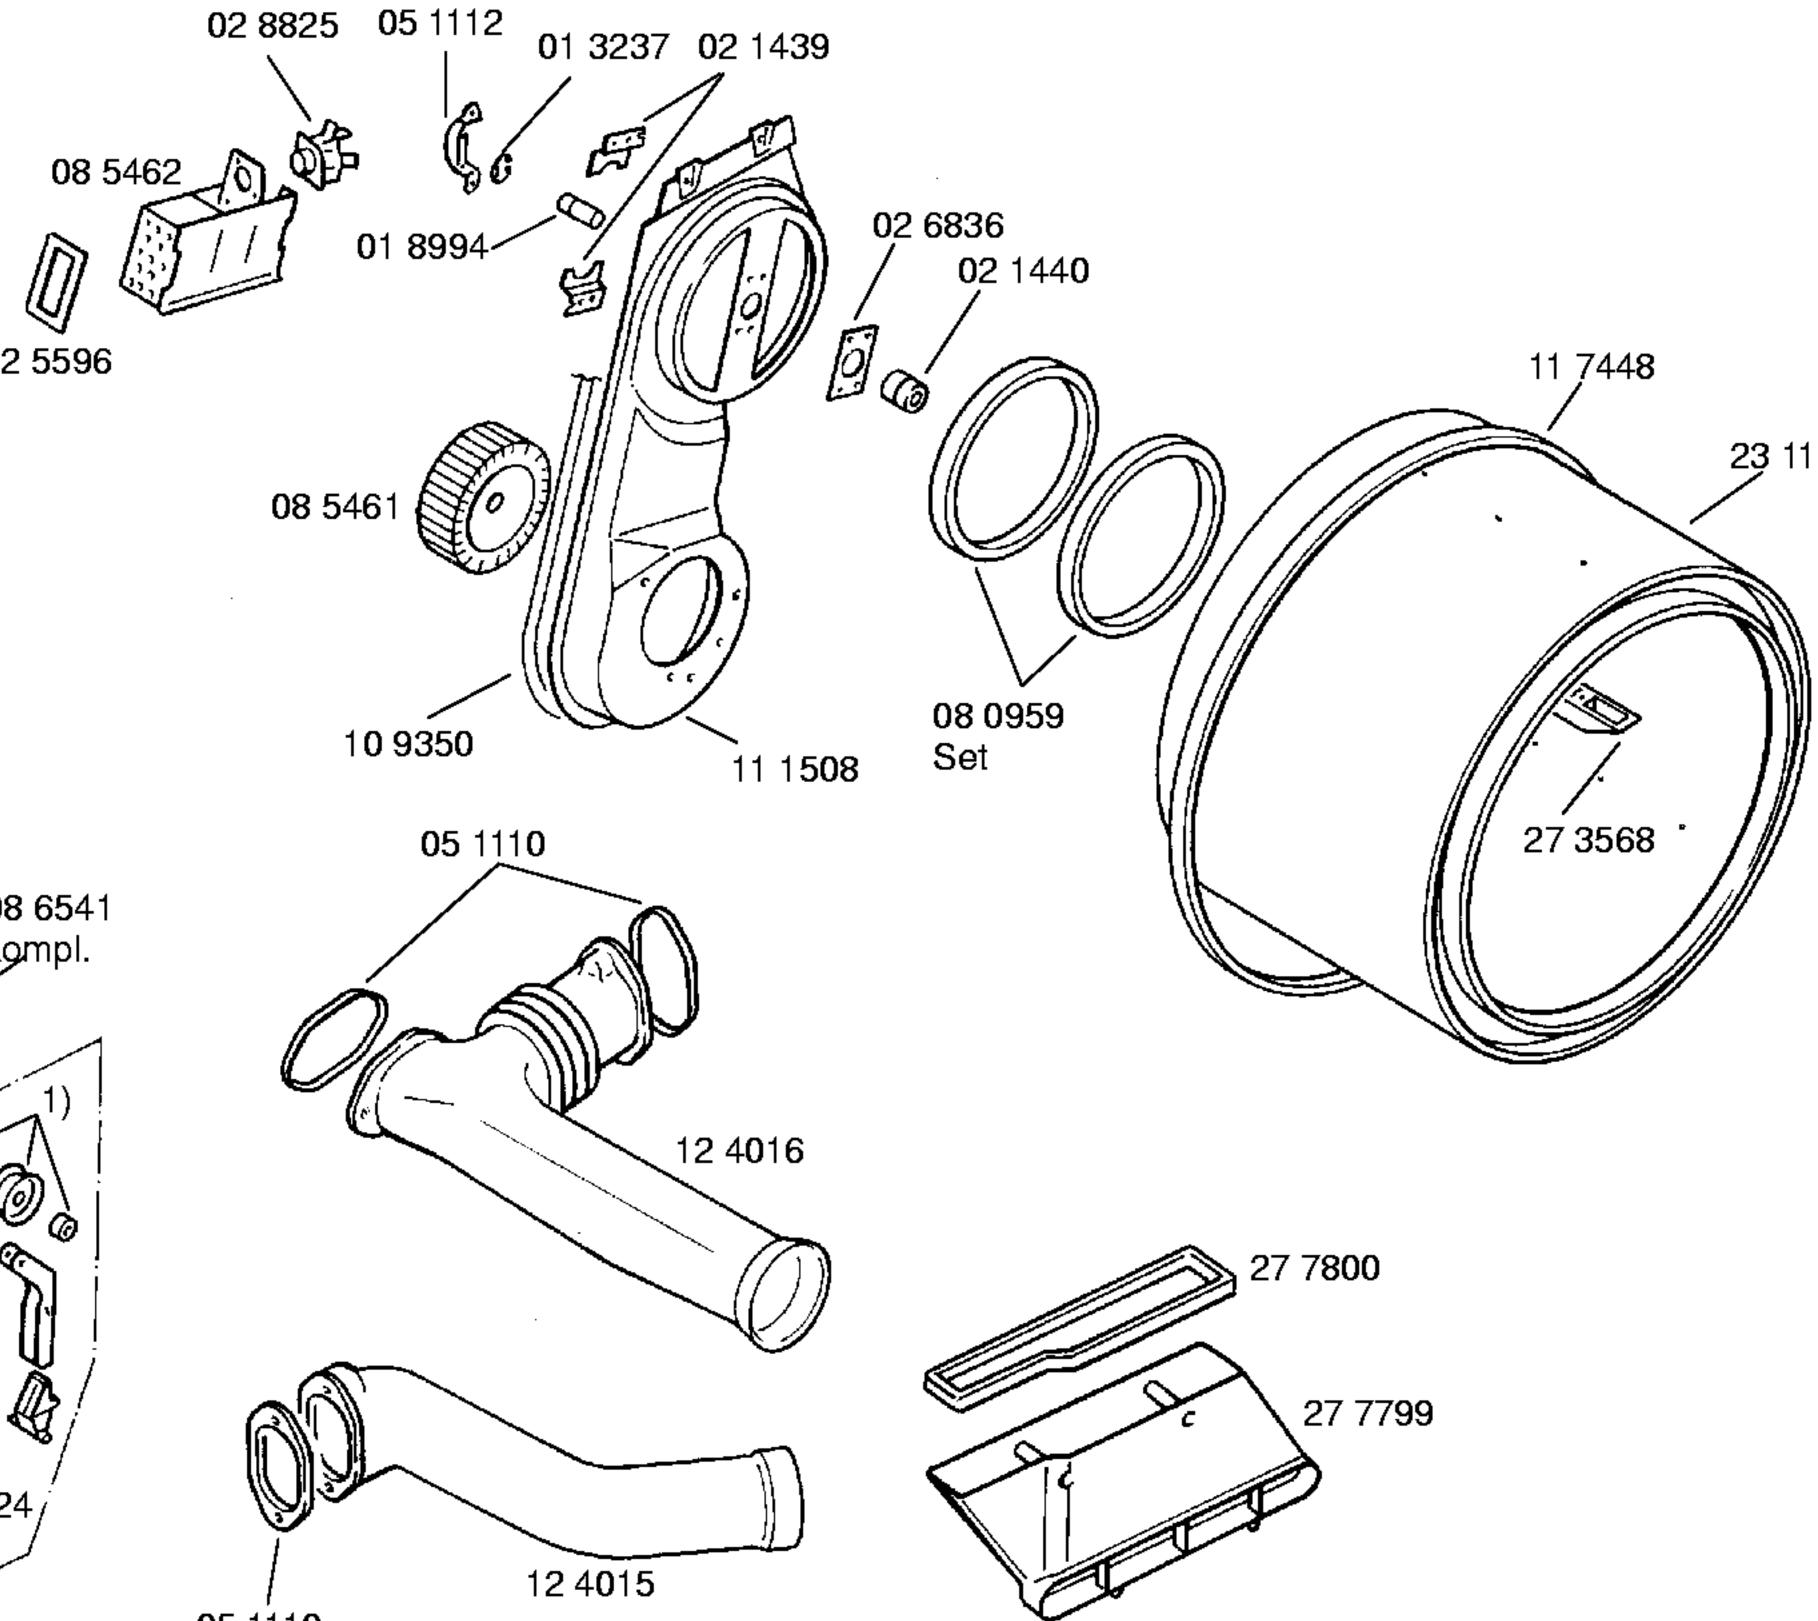

## **SIEMENS**

SIWATHERM PLUS 4401–WT44010/01–D1 SIWATHERM PLUS 4401–WT44010/03–D2 SIWATHERM PLUS 4401–WT44010DC/01–DC1 SIWATHERM PLUS 4401-WT44010DC/03-DC2

02 5596

05 1110

220610-4/4