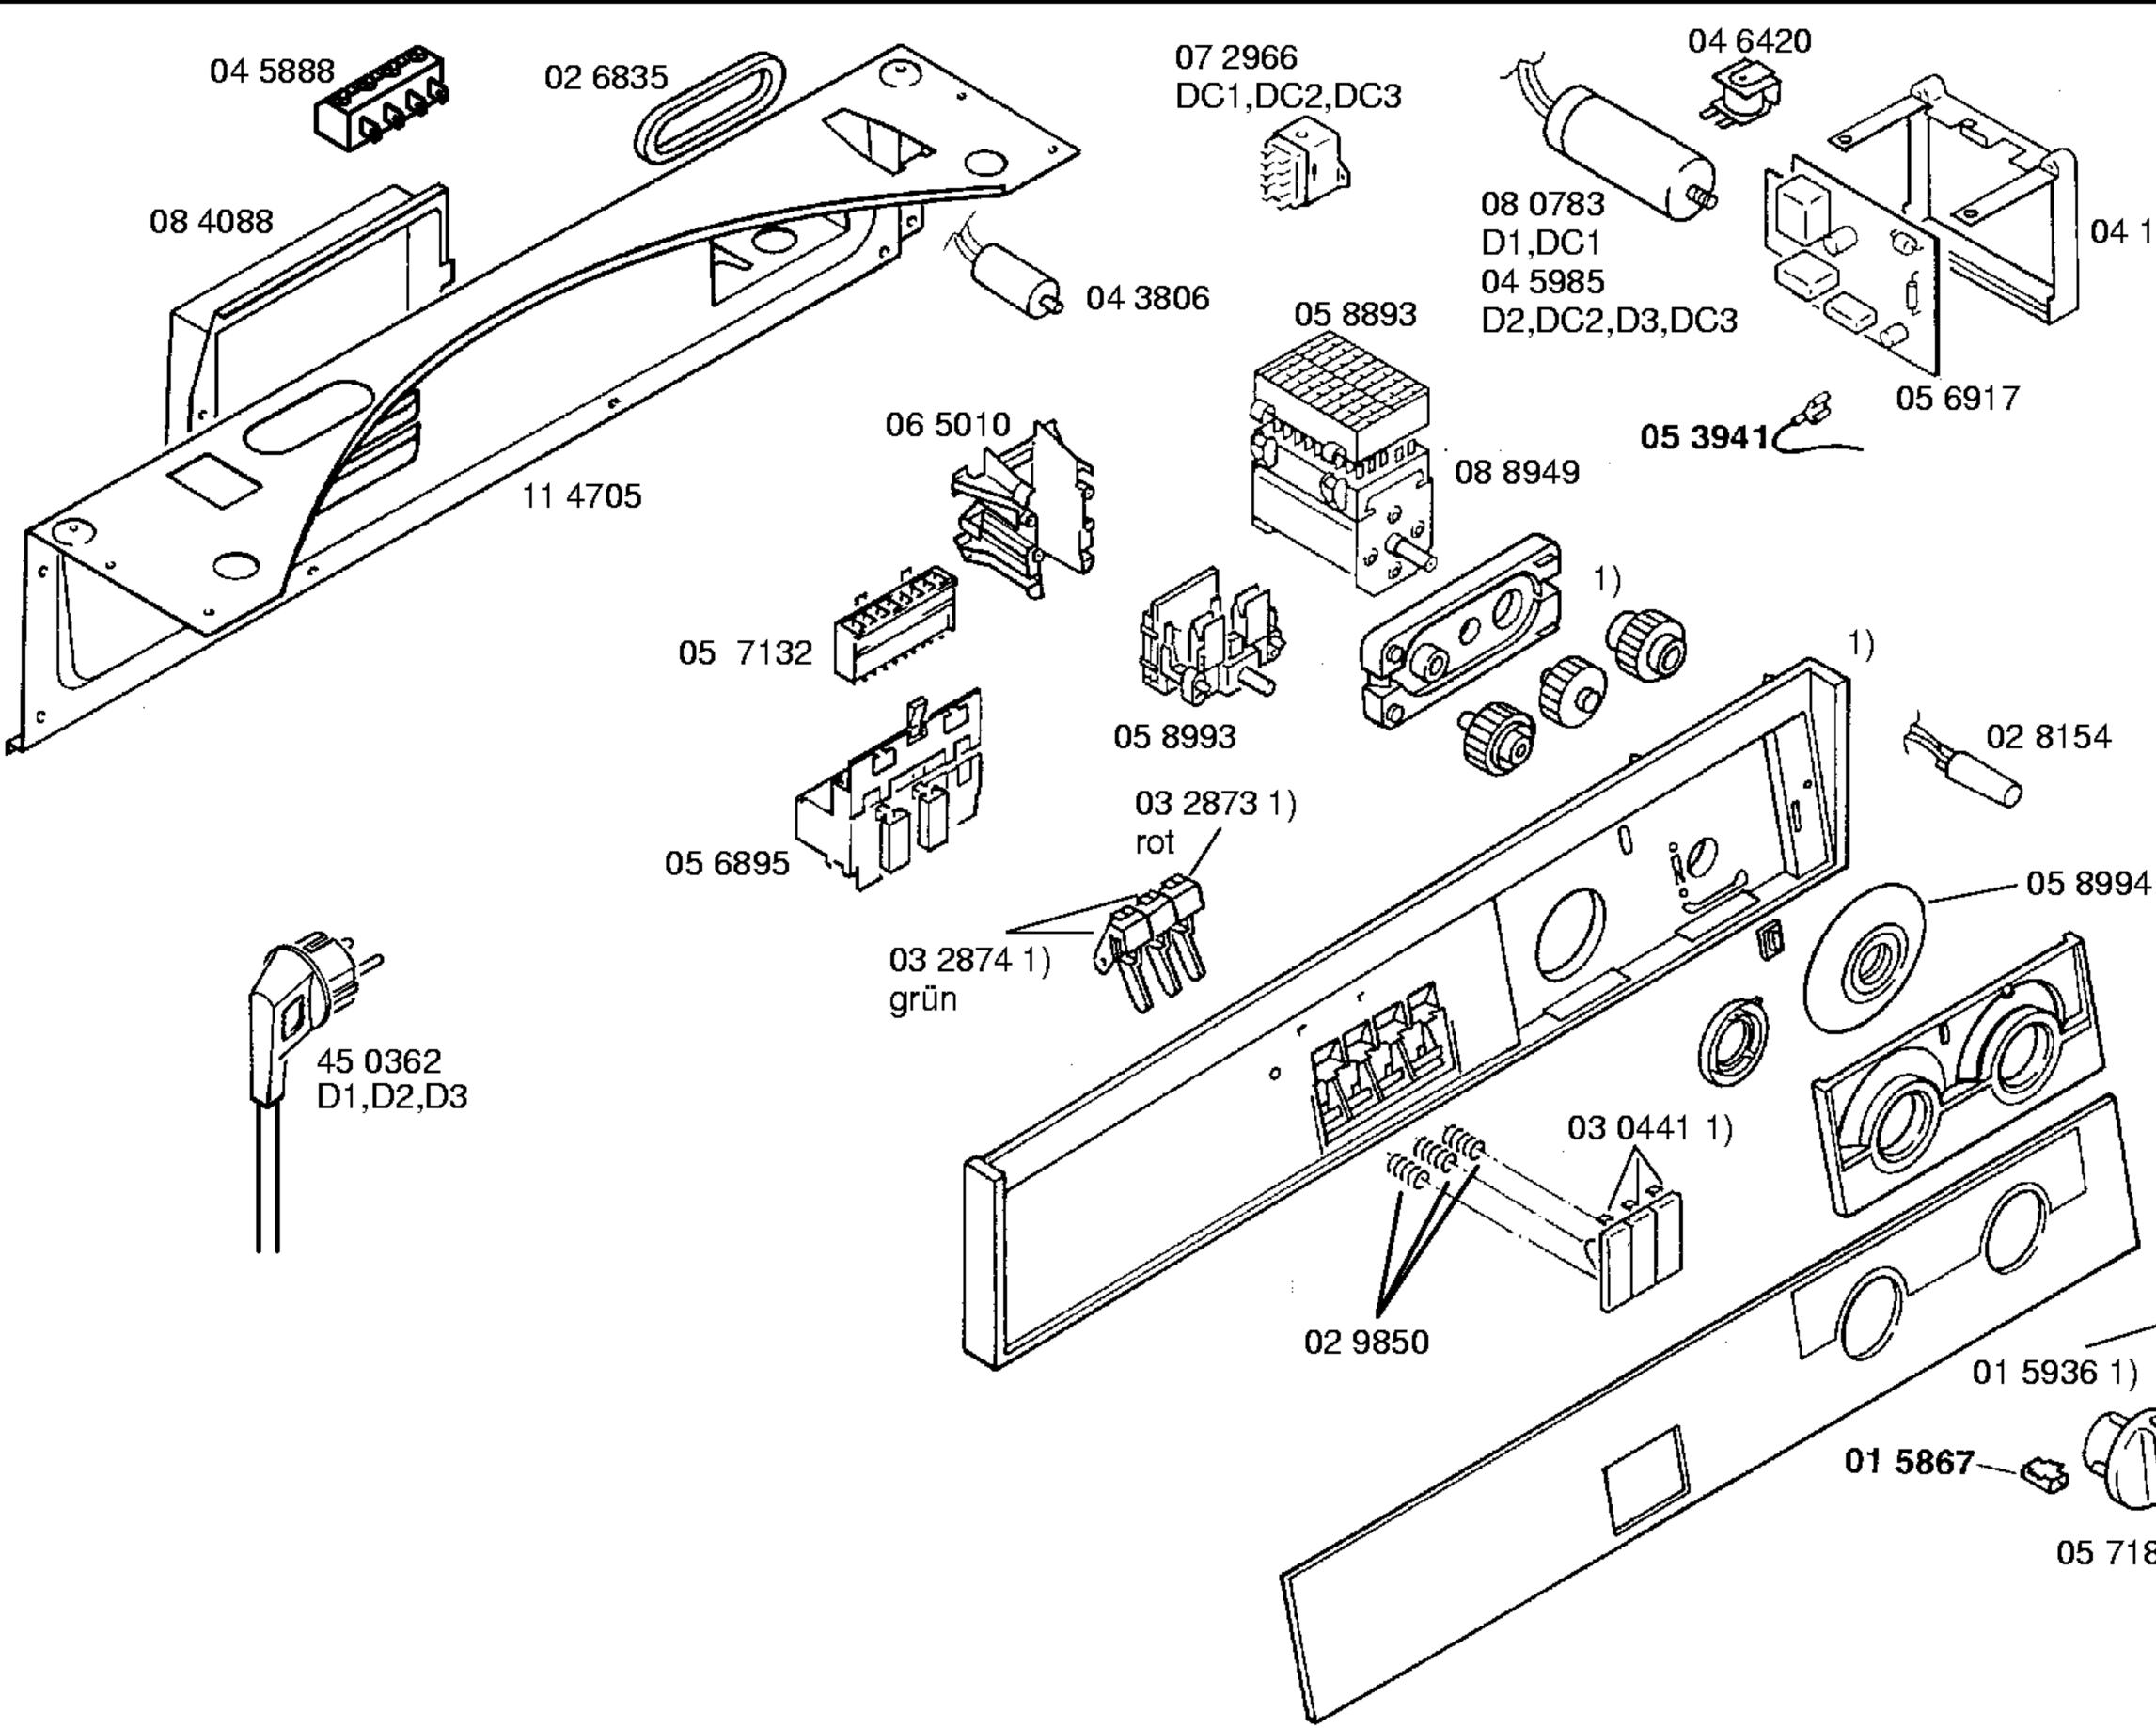

# SIEMENS

SIWATHERM PLUS 4401–WT44010/01–D1 SIWATHERM PLUS 4401–WT44010/03–D2 SIWATHERM PLUS 4401–WT44010DC/01–DC1 SIWATHERM PLUS 4401-WT44010DC/03-DC2