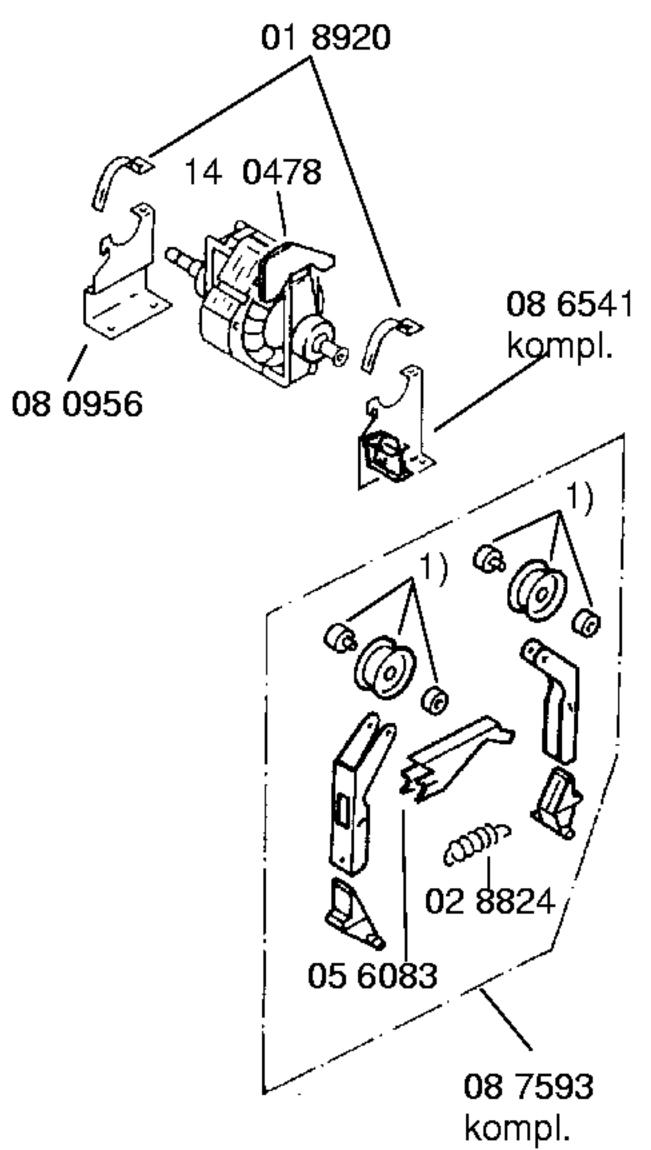

#### WASCHGERÄTE Trockner

**()**--03 2696

27 3562 D1,D2,DC1,DC2 28 2733 D3,DC3

05 8828 Set

Copyright © (2006) by SIEMENS