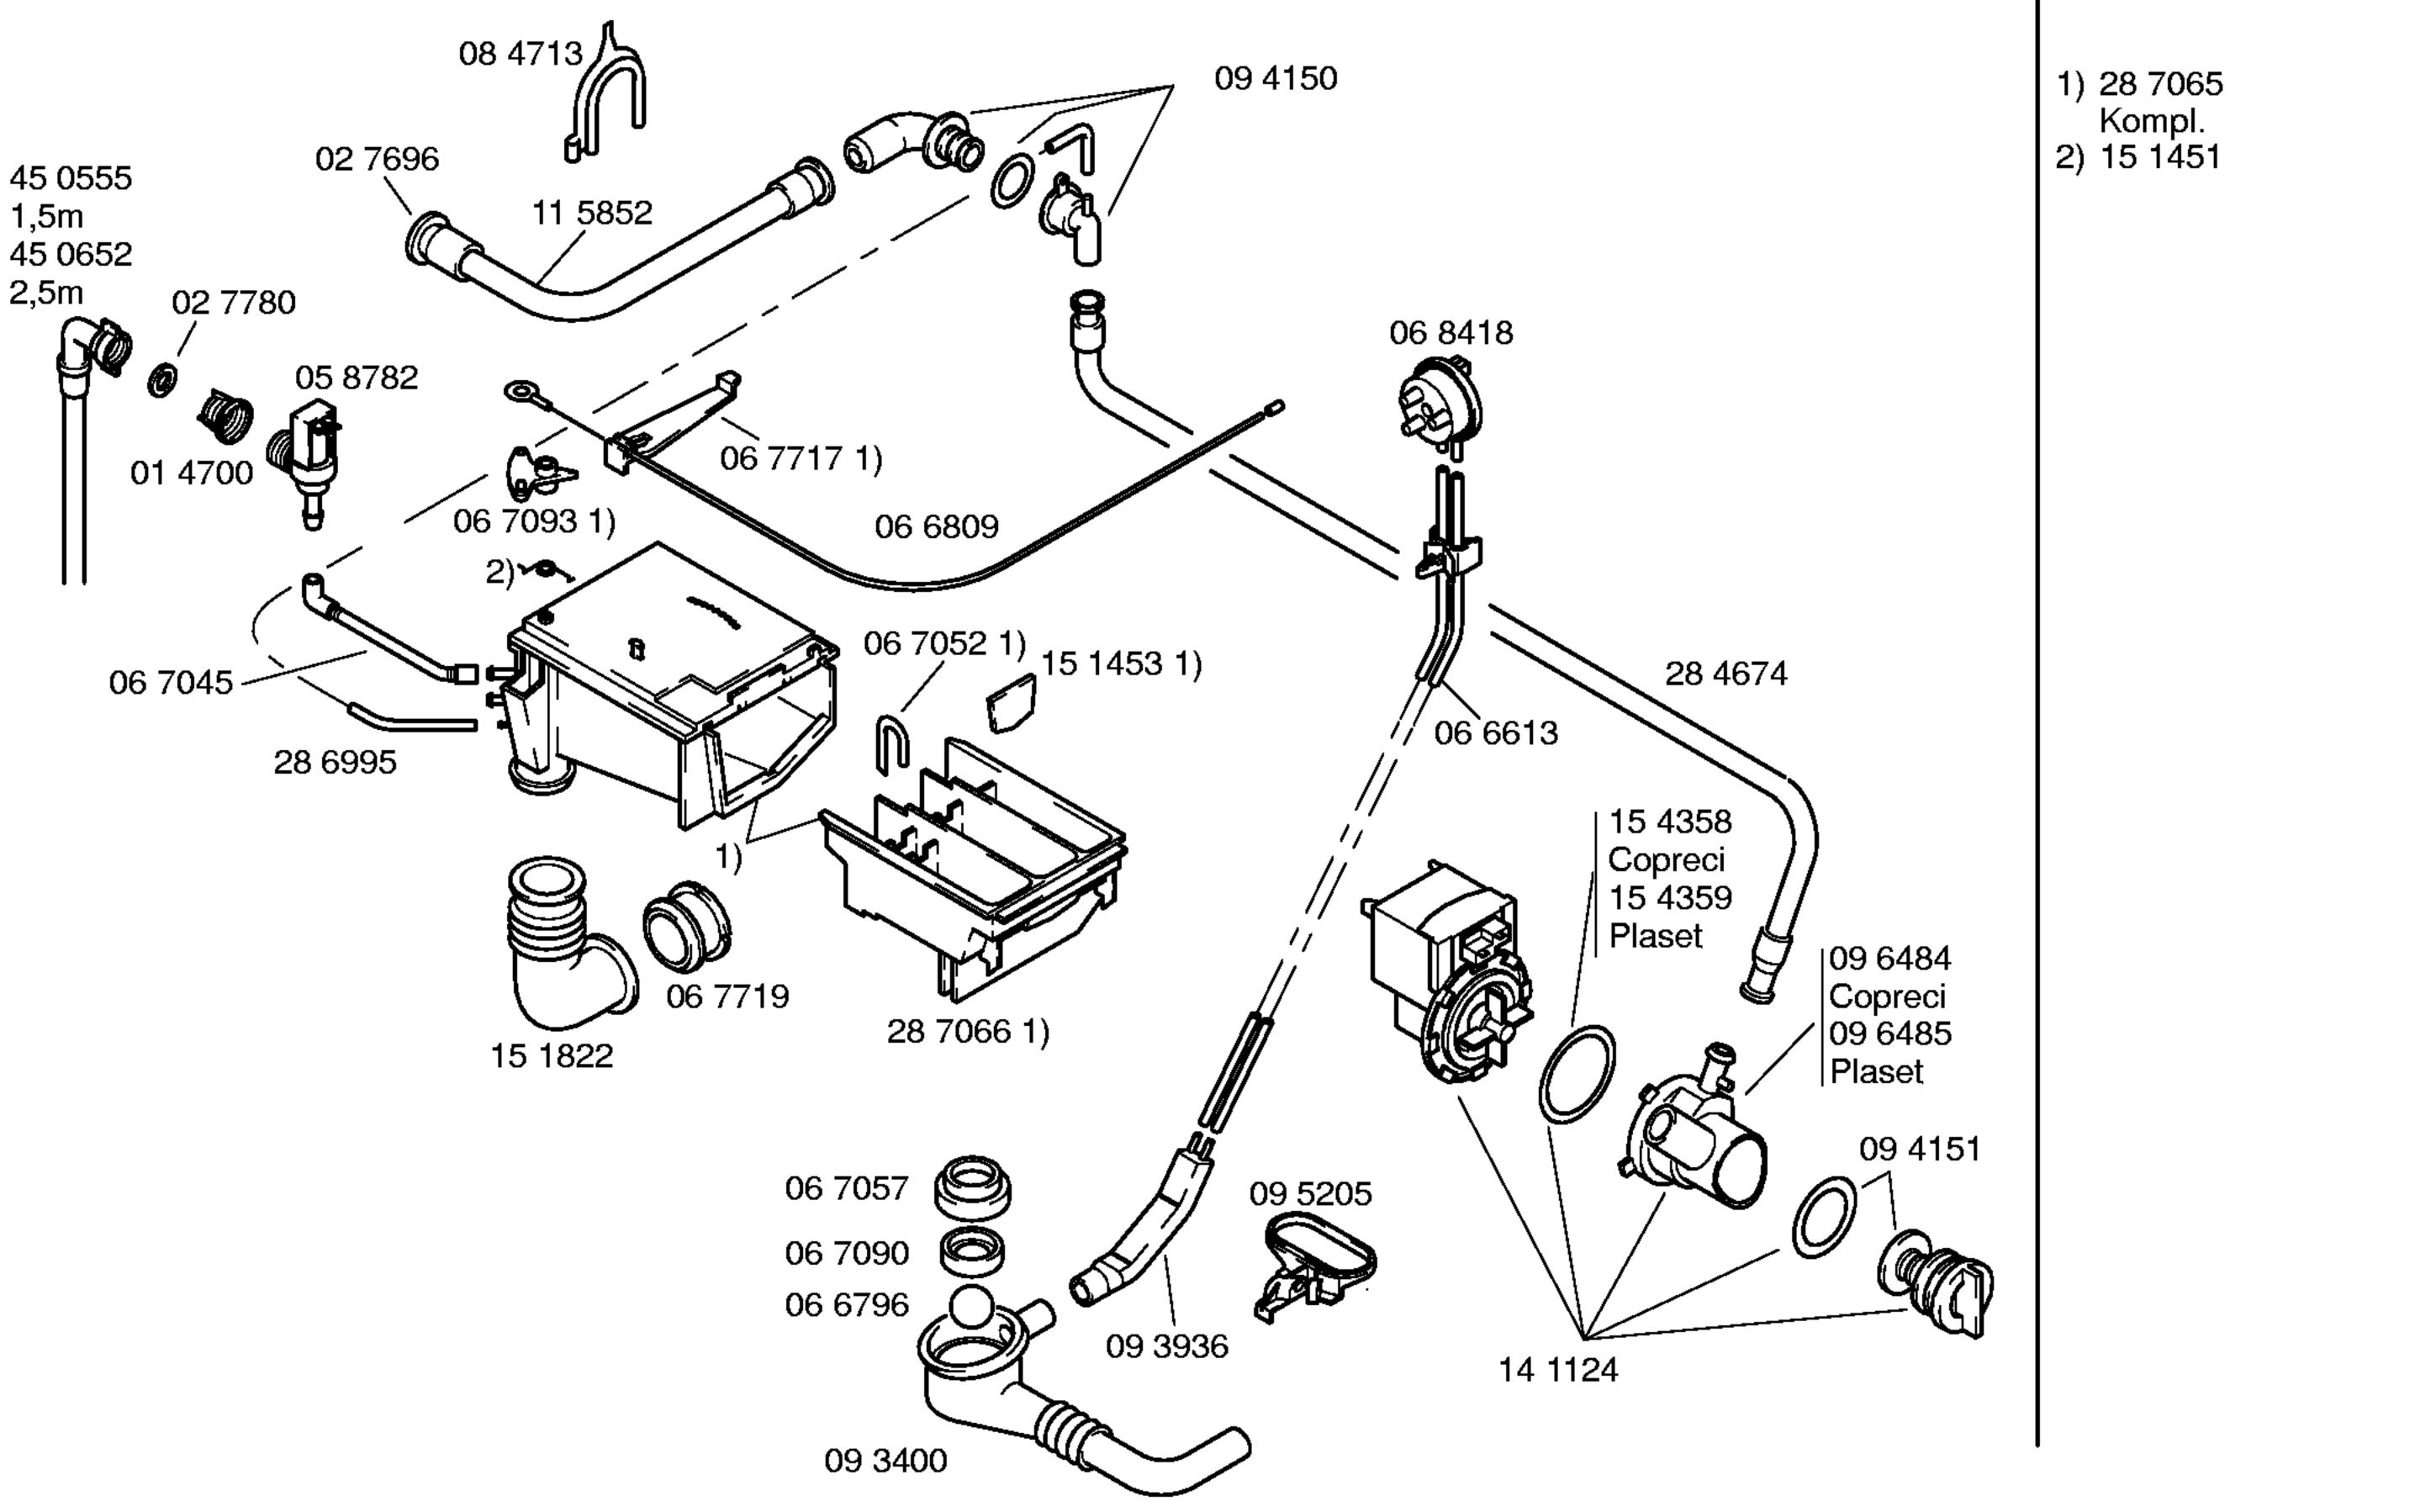

|
|         | VDE–Abdeckblech<br>28 5142                                                                                                                                                                                                                         |
|         |                                                                                                                                                                                                                                                    |



WM2100 – WM21000/05–V01,china WM2100 – WM21000/06–V02 WM2100 – WM21000/07–V03





# SIEMENS





# **SIEMENS**

WM2100 – WM21000/05–V01, china WM2100 – WM21000/06–V02 WM2100 - WM21000/07-V03