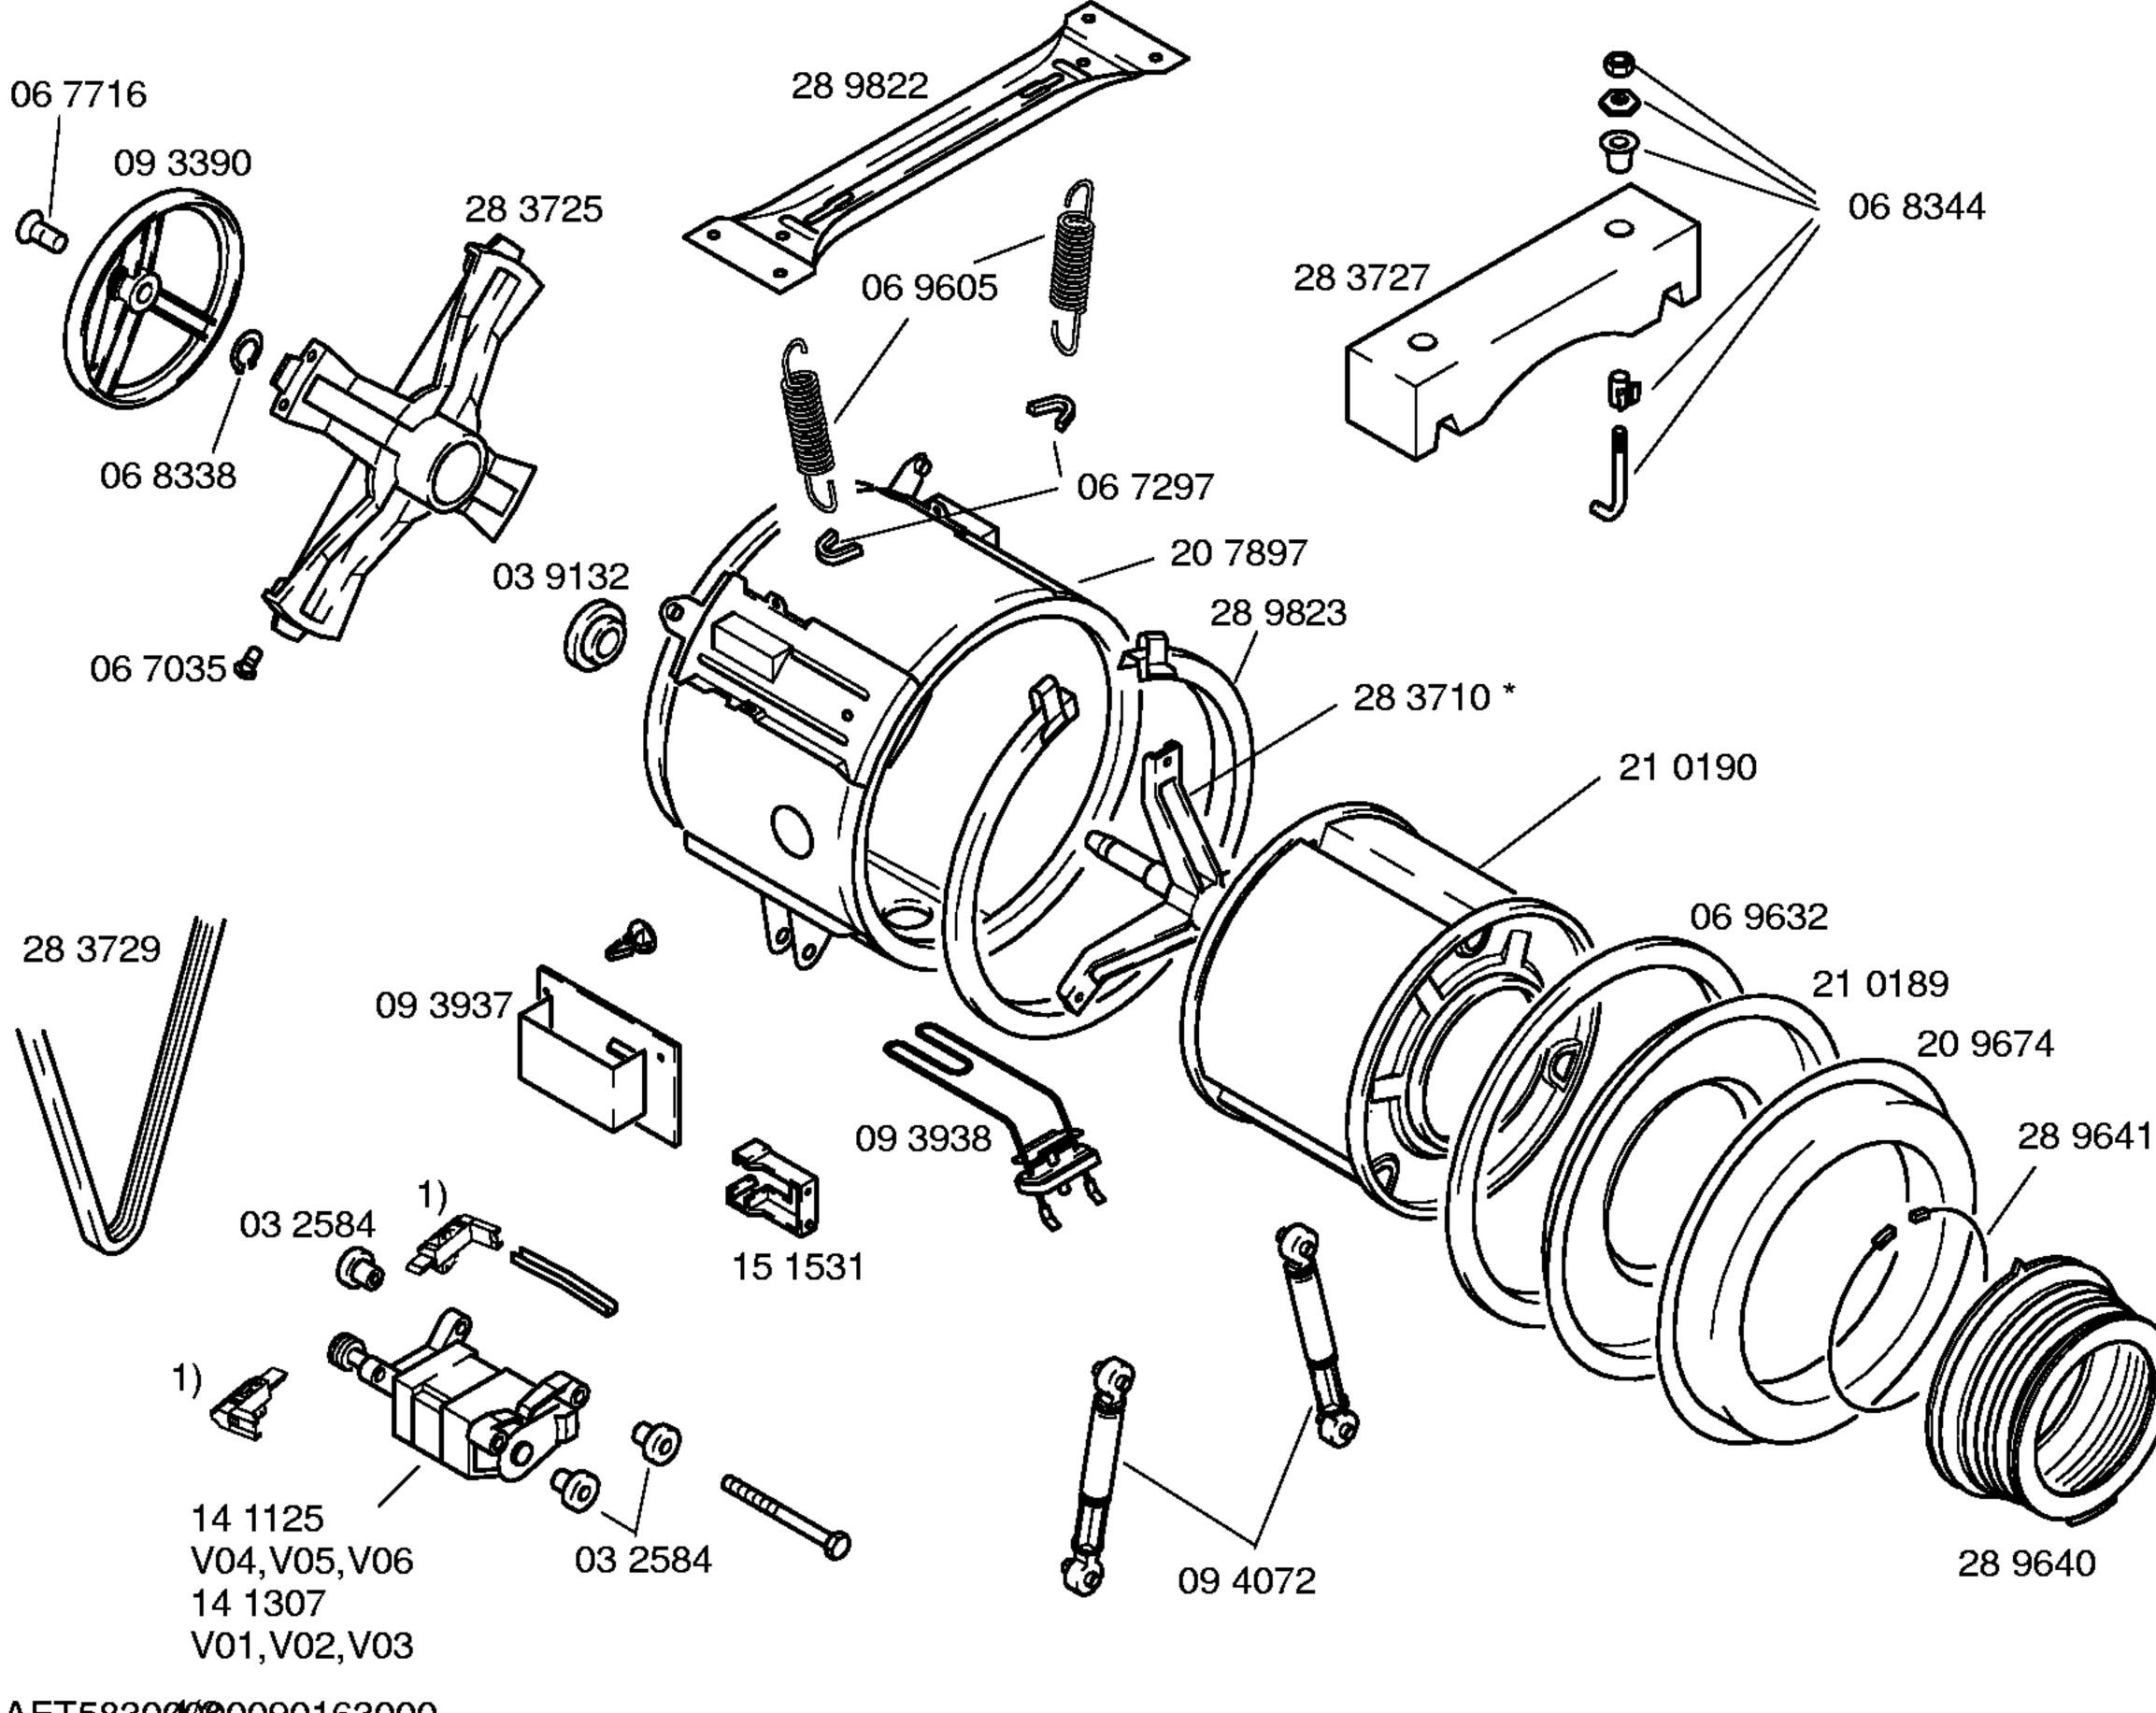

|         | Gebrauchsanweisung<br>51 6433<br>(GUS,PL,H,CS,GB,<br>BG,YU)<br>51 7290<br>(D,NL,F,I,GR)<br>51 7300<br>(E,P,TR,GB)<br>51 6487<br>(S,SF,N,DK)<br>Aufstellanweisung<br>51 6482<br>(D,NL,F,I,GR,GB,E,<br>TR,P)<br>51 6483<br>(S,SF,N,DK)<br>1) 28 5141 |
|---------|----------------------------------------------------------------------------------------------------------------------------------------------------------------------------------------------------------------------------------------------------|
| 4147 1) | Blende kompl.                                                                                                                                                                                                                                      |
| Ţ       | Zubehör:<br>Unterbauabdeckung<br>WZ 10140                                                                                                                                                                                                          |
| >       | Verbindungssatz<br>Wasch / Trockensäule<br>WZ 20150/01                                                                                                                                                                                             |
|         | Bodenbefestigung<br>WX 9756                                                                                                                                                                                                                        |
|         | Verlängerung<br>Zulaufschlauch 2,5 m<br>WZ 10130/01                                                                                                                                                                                                |
|         | Entkalker<br>46 0038                                                                                                                                                                                                                               |
|         | VDE–Abdeckblech<br>28 5142                                                                                                                                                                                                                         |
|         |                                                                                                                                                                                                                                                    |