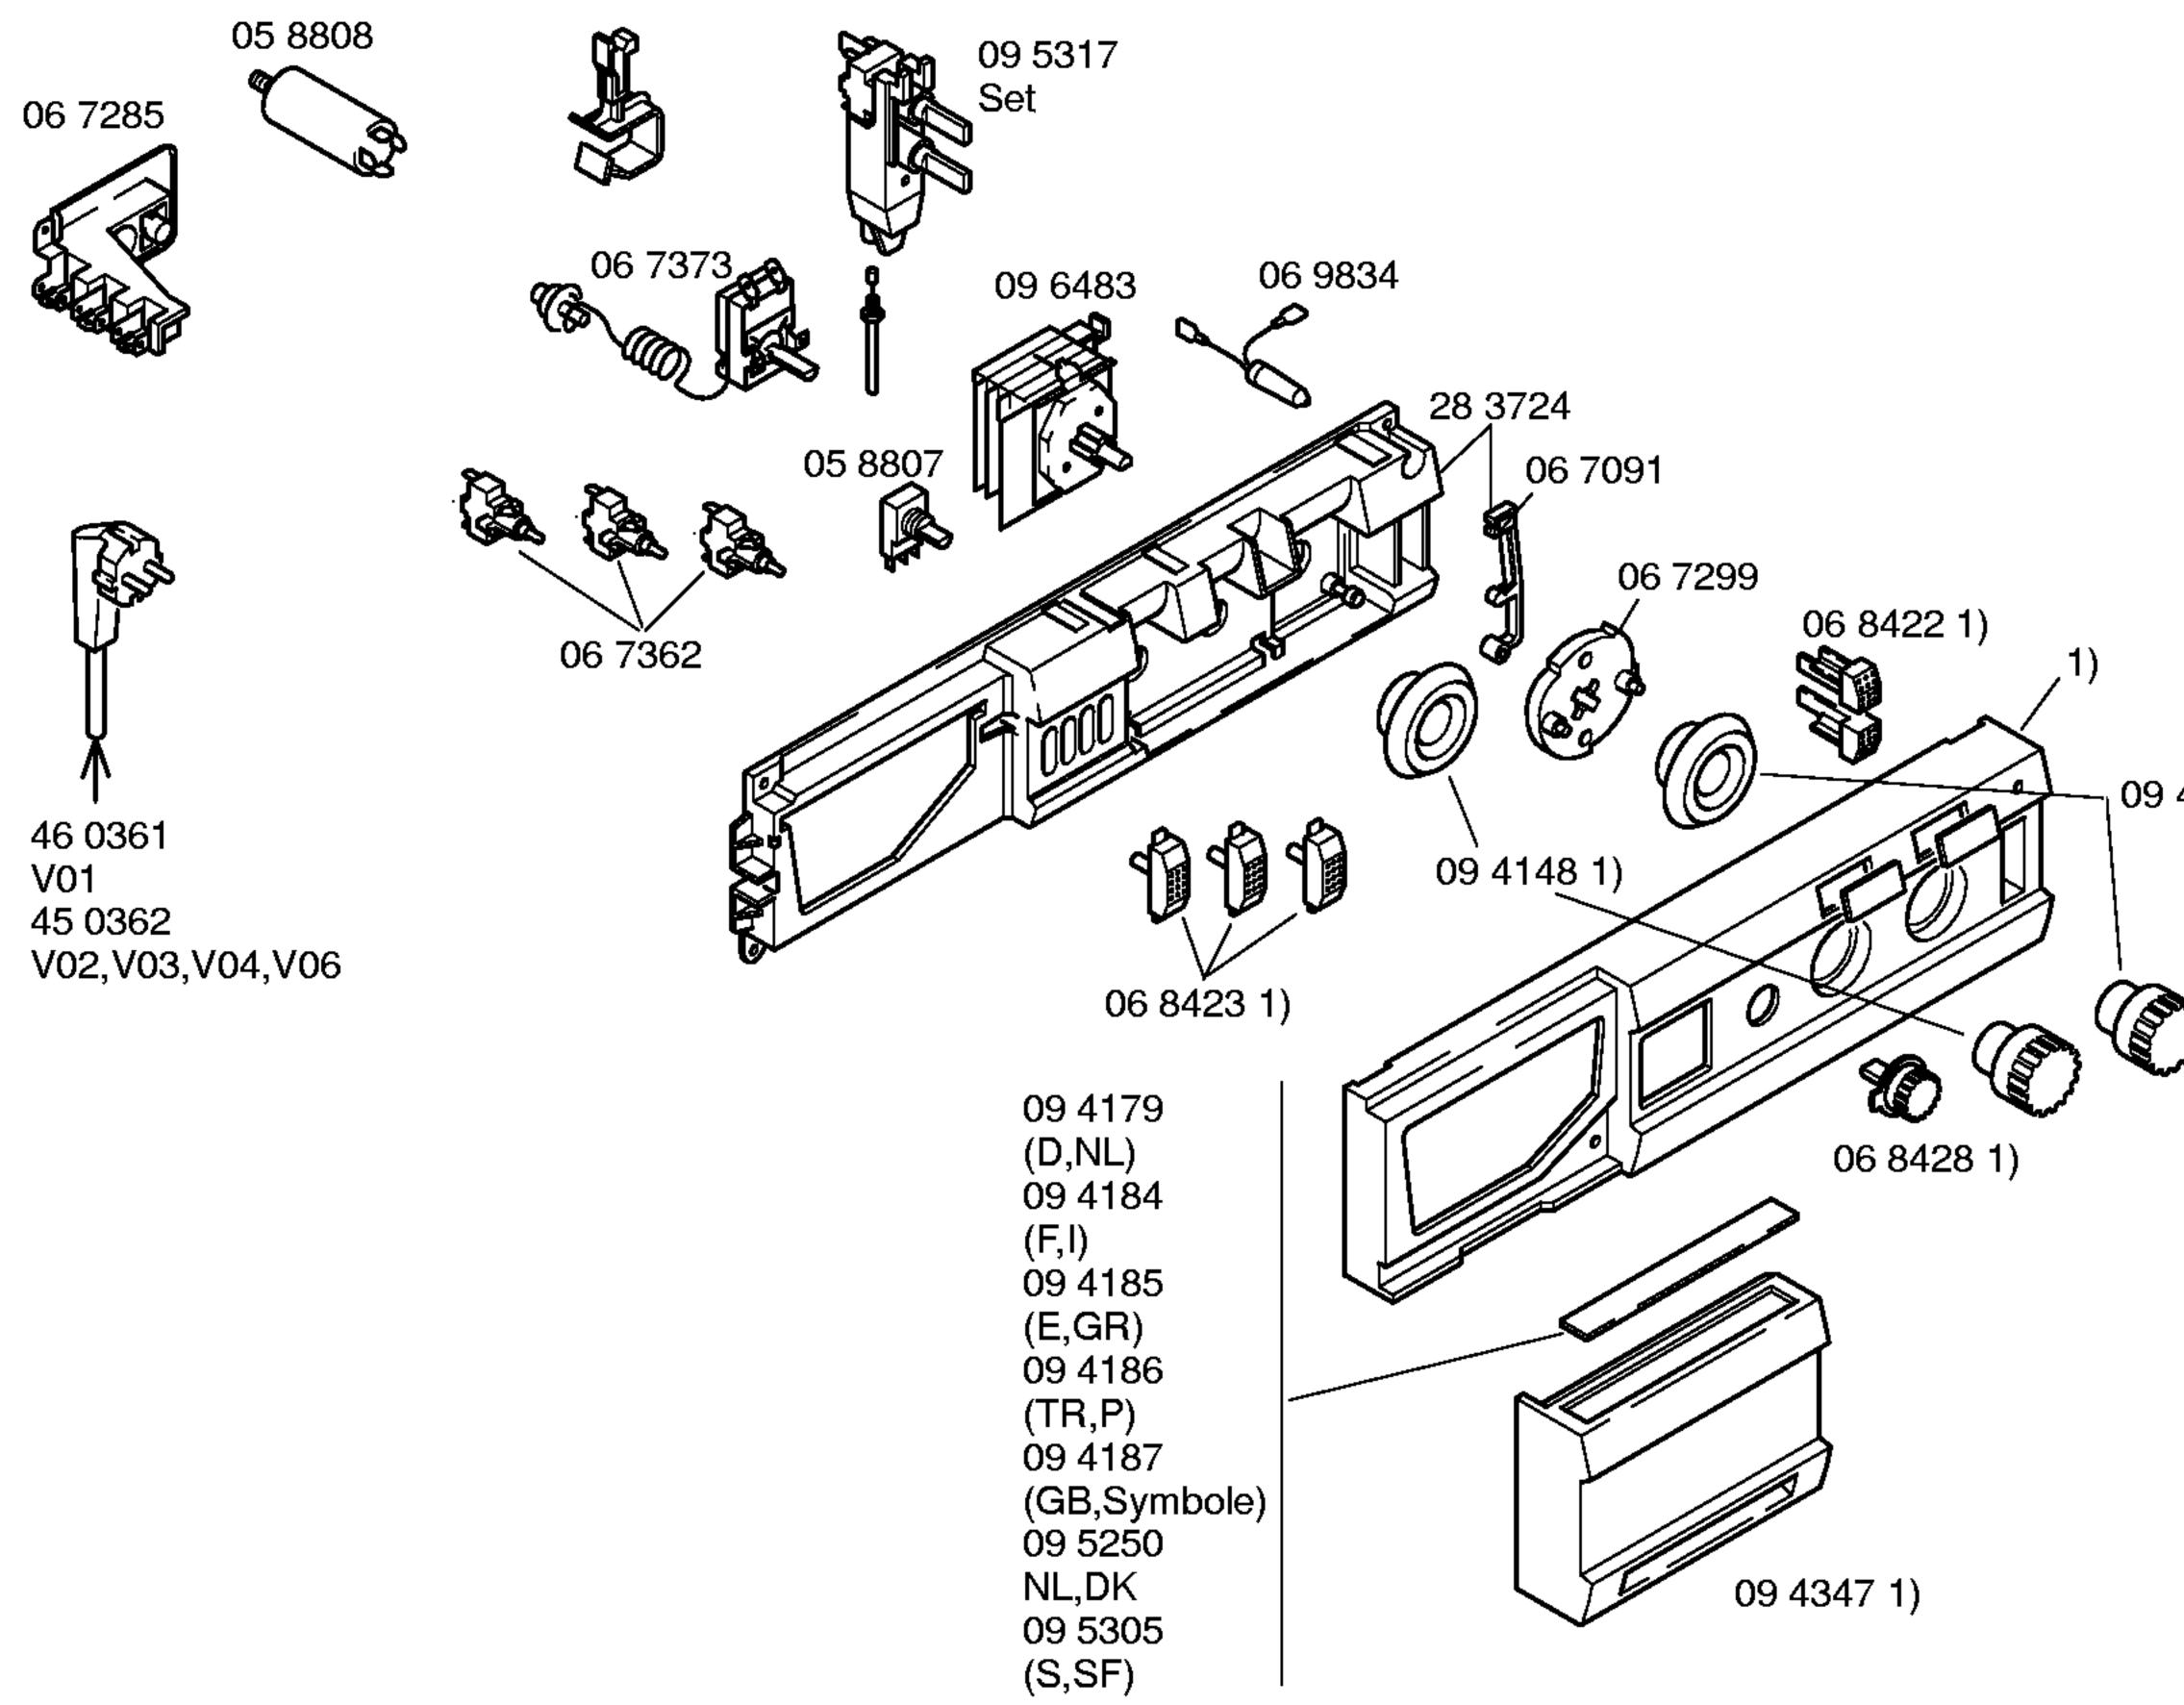

|         | Gebrauchsanweisung<br>51 6433<br>(GUS,PL,H,CS,GB,<br>BG,YU)<br>51 7290<br>(D,NL,F,I,GR)<br>51 7300<br>(E,P,TR,GB)<br>51 6487<br>(S,SF,N,DK)<br>Aufstellanweisung<br>51 6482<br>(D,NL,F,I,GR,GB,E,<br>TR,P)<br>51 6483<br>(S,SF,N,DK)<br>1) 28 5141 |
|---------|----------------------------------------------------------------------------------------------------------------------------------------------------------------------------------------------------------------------------------------------------|
| 4147 1) | Blende kompl.                                                                                                                                                                                                                                      |
| Ţ       | Zubehör:<br>Unterbauabdeckung<br>WZ 10140                                                                                                                                                                                                          |
| >       | Verbindungssatz<br>Wasch / Trockensäule<br>WZ 20150/01                                                                                                                                                                                             |
|         | Bodenbefestigung<br>WX 9756                                                                                                                                                                                                                        |
|         | Verlängerung<br>Zulaufschlauch 2,5 m<br>WZ 10130/01                                                                                                                                                                                                |
|         | Entkalker<br>46 0038                                                                                                                                                                                                                               |
|         | VDE–Abdeckblech<br>28 5142                                                                                                                                                                                                                         |
|         |                                                                                                                                                                                                                                                    |