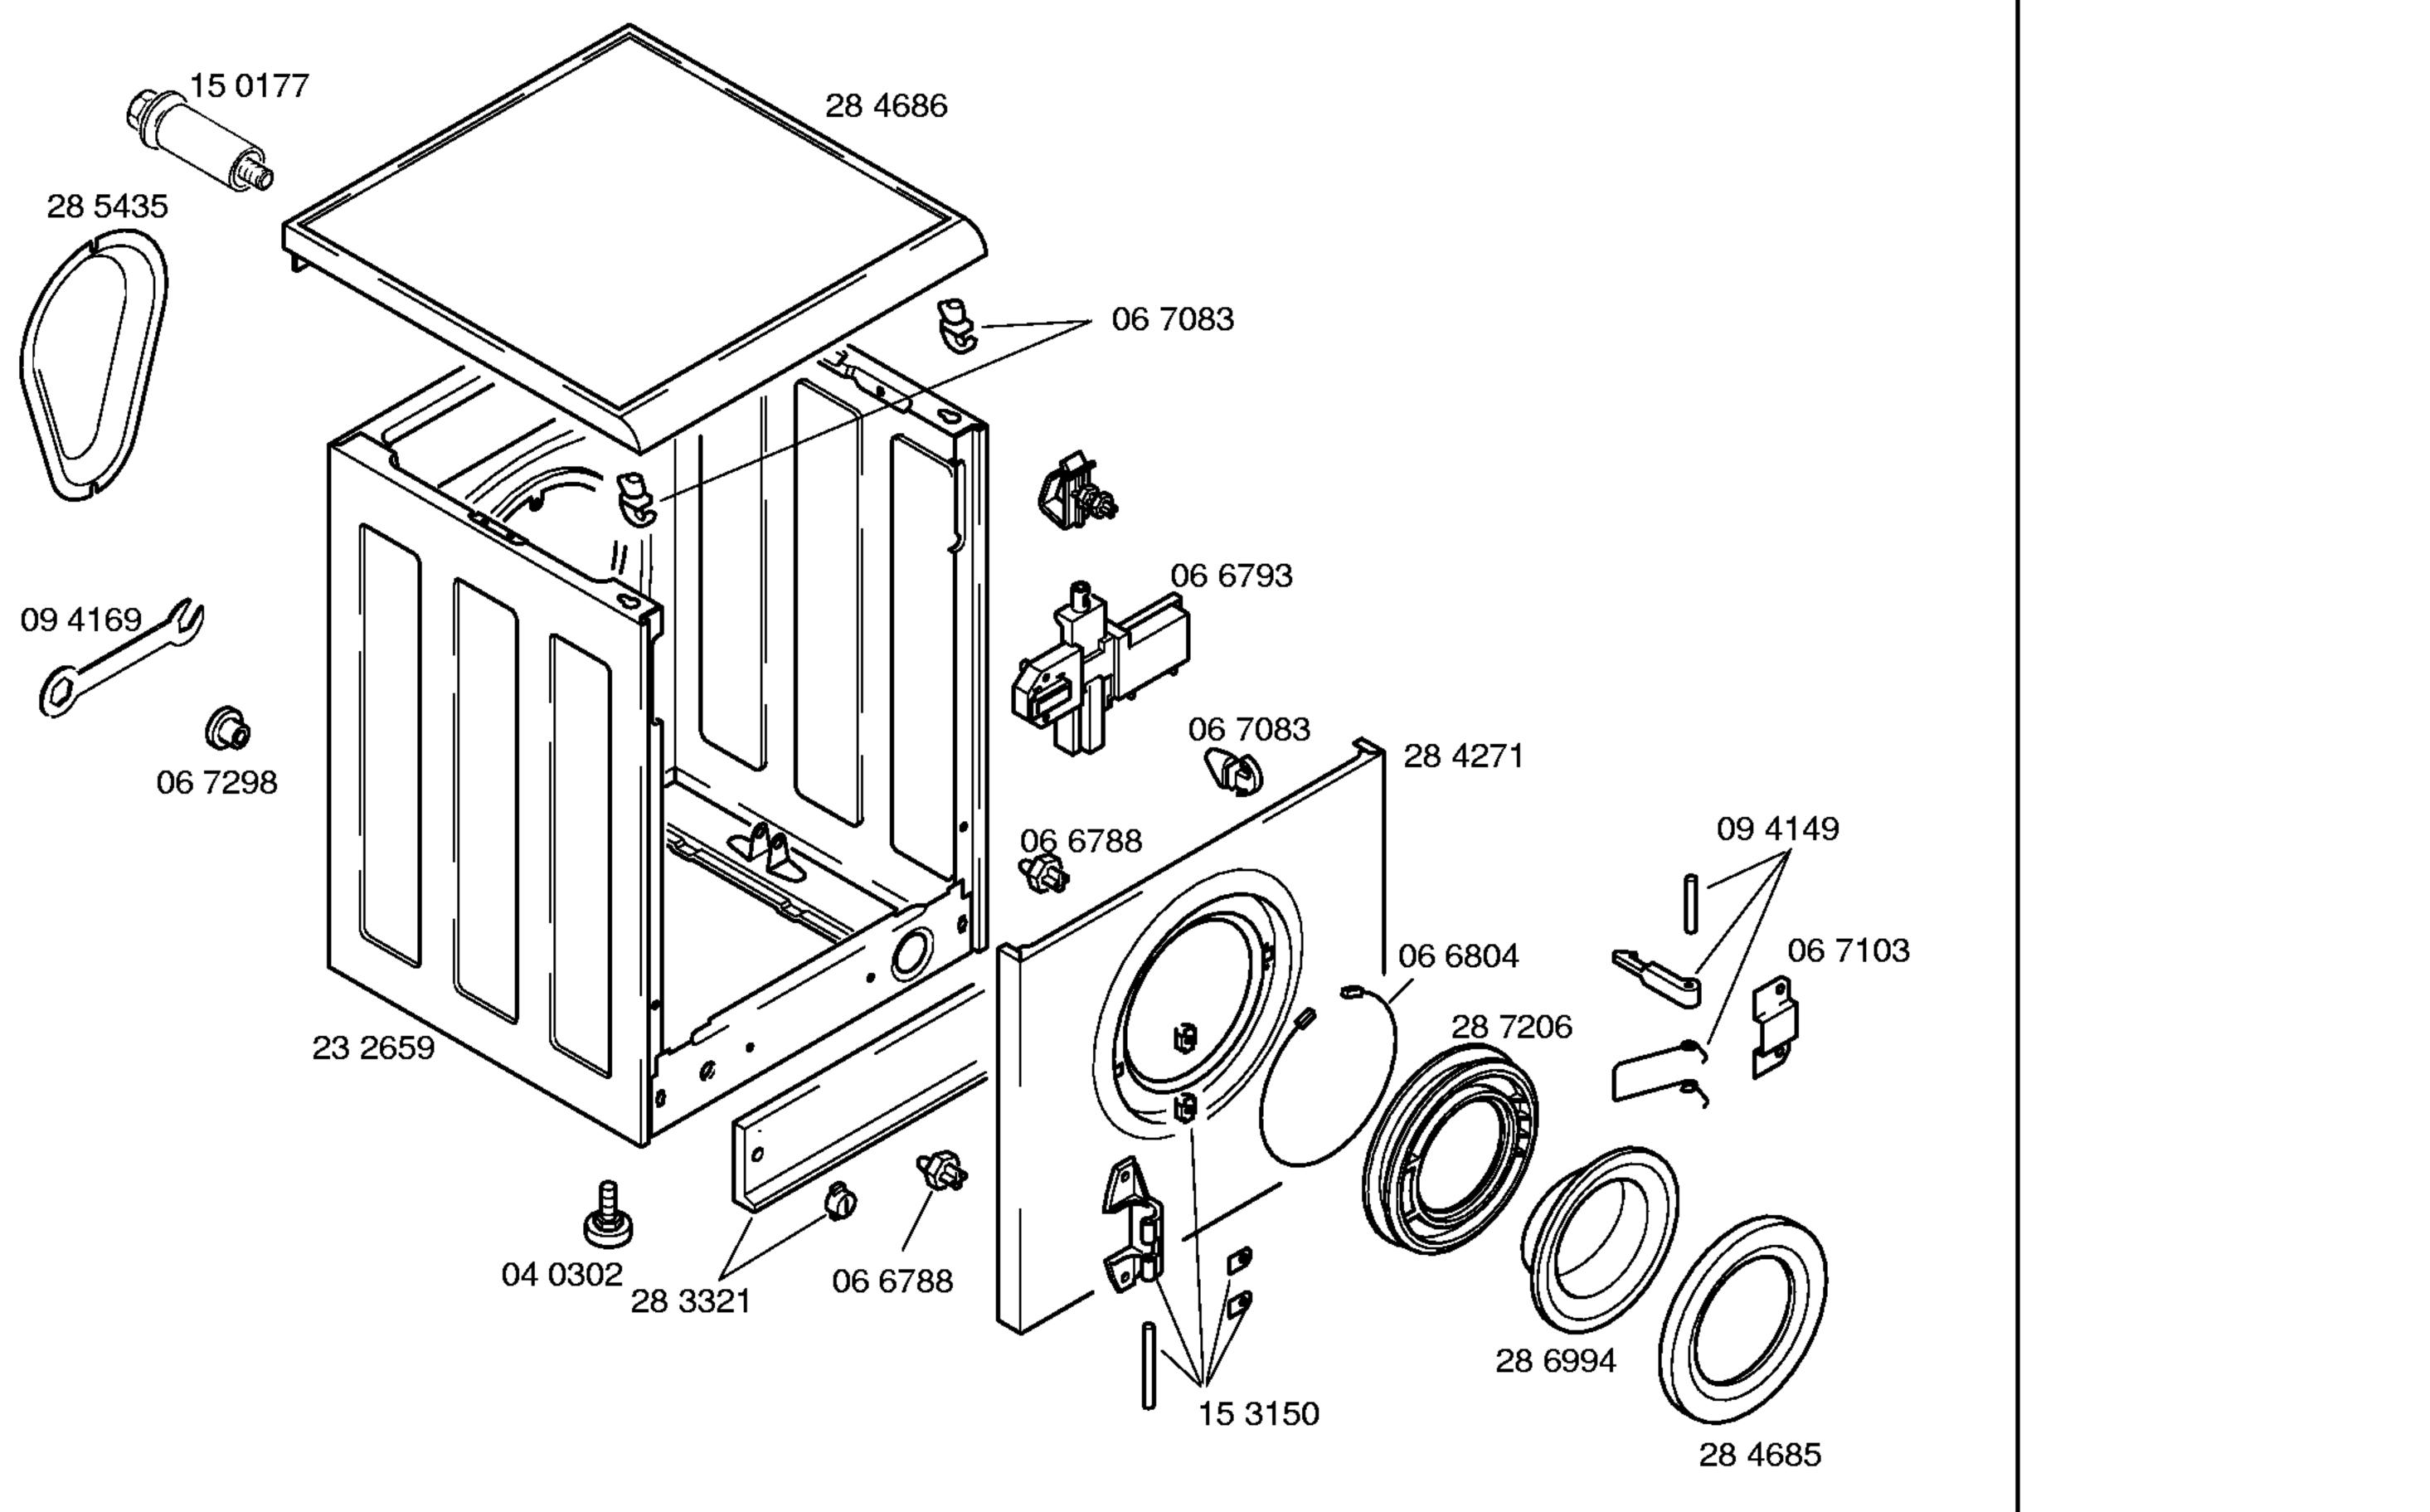

|         | Gebrauchsanweisung<br>51 6433<br>(GUS,PL,H,CS,GB,<br>BG,YU)<br>51 7290<br>(D,NL,F,I,GR)<br>51 7300<br>(E,P,TR,GB)<br>51 6487<br>(S,SF,N,DK)<br>Aufstellanweisung<br>51 6482<br>(D,NL,F,I,GR,GB,E,<br>TR,P)<br>51 6483<br>(S,SF,N,DK)<br>1) 28 5141 |
|---------|----------------------------------------------------------------------------------------------------------------------------------------------------------------------------------------------------------------------------------------------------|
| 4147 1) | Blende kompl.                                                                                                                                                                                                                                      |
| Ţ       | Zubehör:<br>Unterbauabdeckung<br>WZ 10140                                                                                                                                                                                                          |
| >       | Verbindungssatz<br>Wasch / Trockensäule<br>WZ 20150/01                                                                                                                                                                                             |
|         | Bodenbefestigung<br>WX 9756                                                                                                                                                                                                                        |
|         | Verlängerung<br>Zulaufschlauch 2,5 m<br>WZ 10130/01                                                                                                                                                                                                |
|         | Entkalker<br>46 0038                                                                                                                                                                                                                               |
|         | VDE–Abdeckblech<br>28 5142                                                                                                                                                                                                                         |
|         |                                                                                                                                                                                                                                                    |