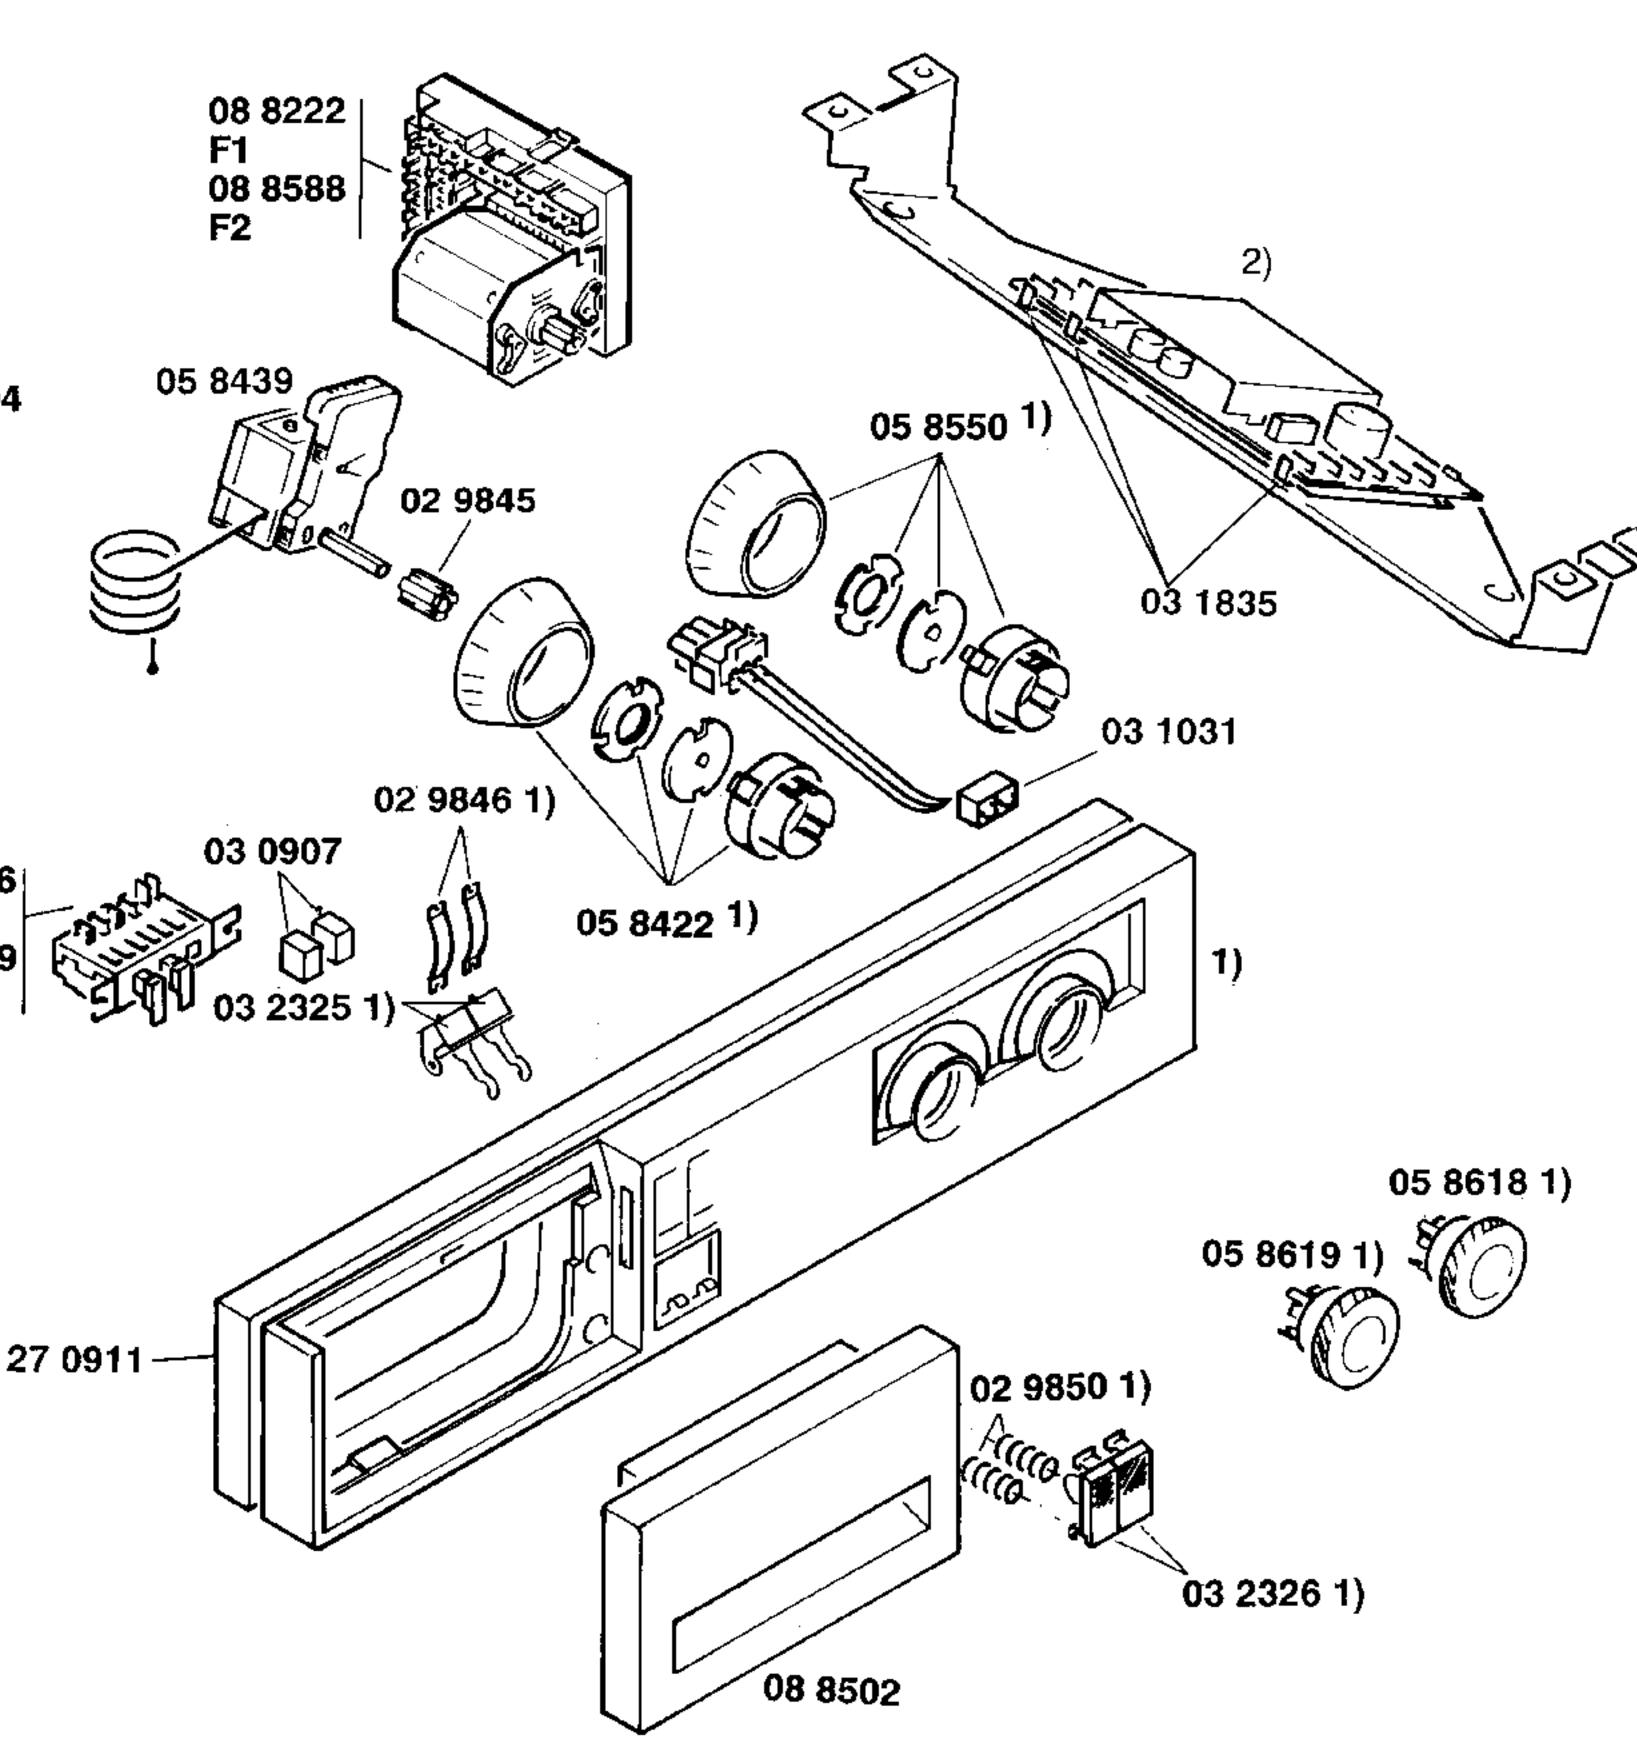

#### WASCHGERÄTE Waschvollautomaten

Gebrauchsanweisung: 51 4756 (F,E,I)

Programmtabelle: 51 4757 (F,E,I)

```
Einbauanweisung:
51 4554
(D,NL,F,E,GB,I
SF,S,N,DK,P,GR)
```

1) 27 2930 Blende kompl.

2) 08 8223 15 5272 Triac-Motorleistung

#### WI10-W4210G0FF/01-F1 WI10-W4210G0FF/03-F2