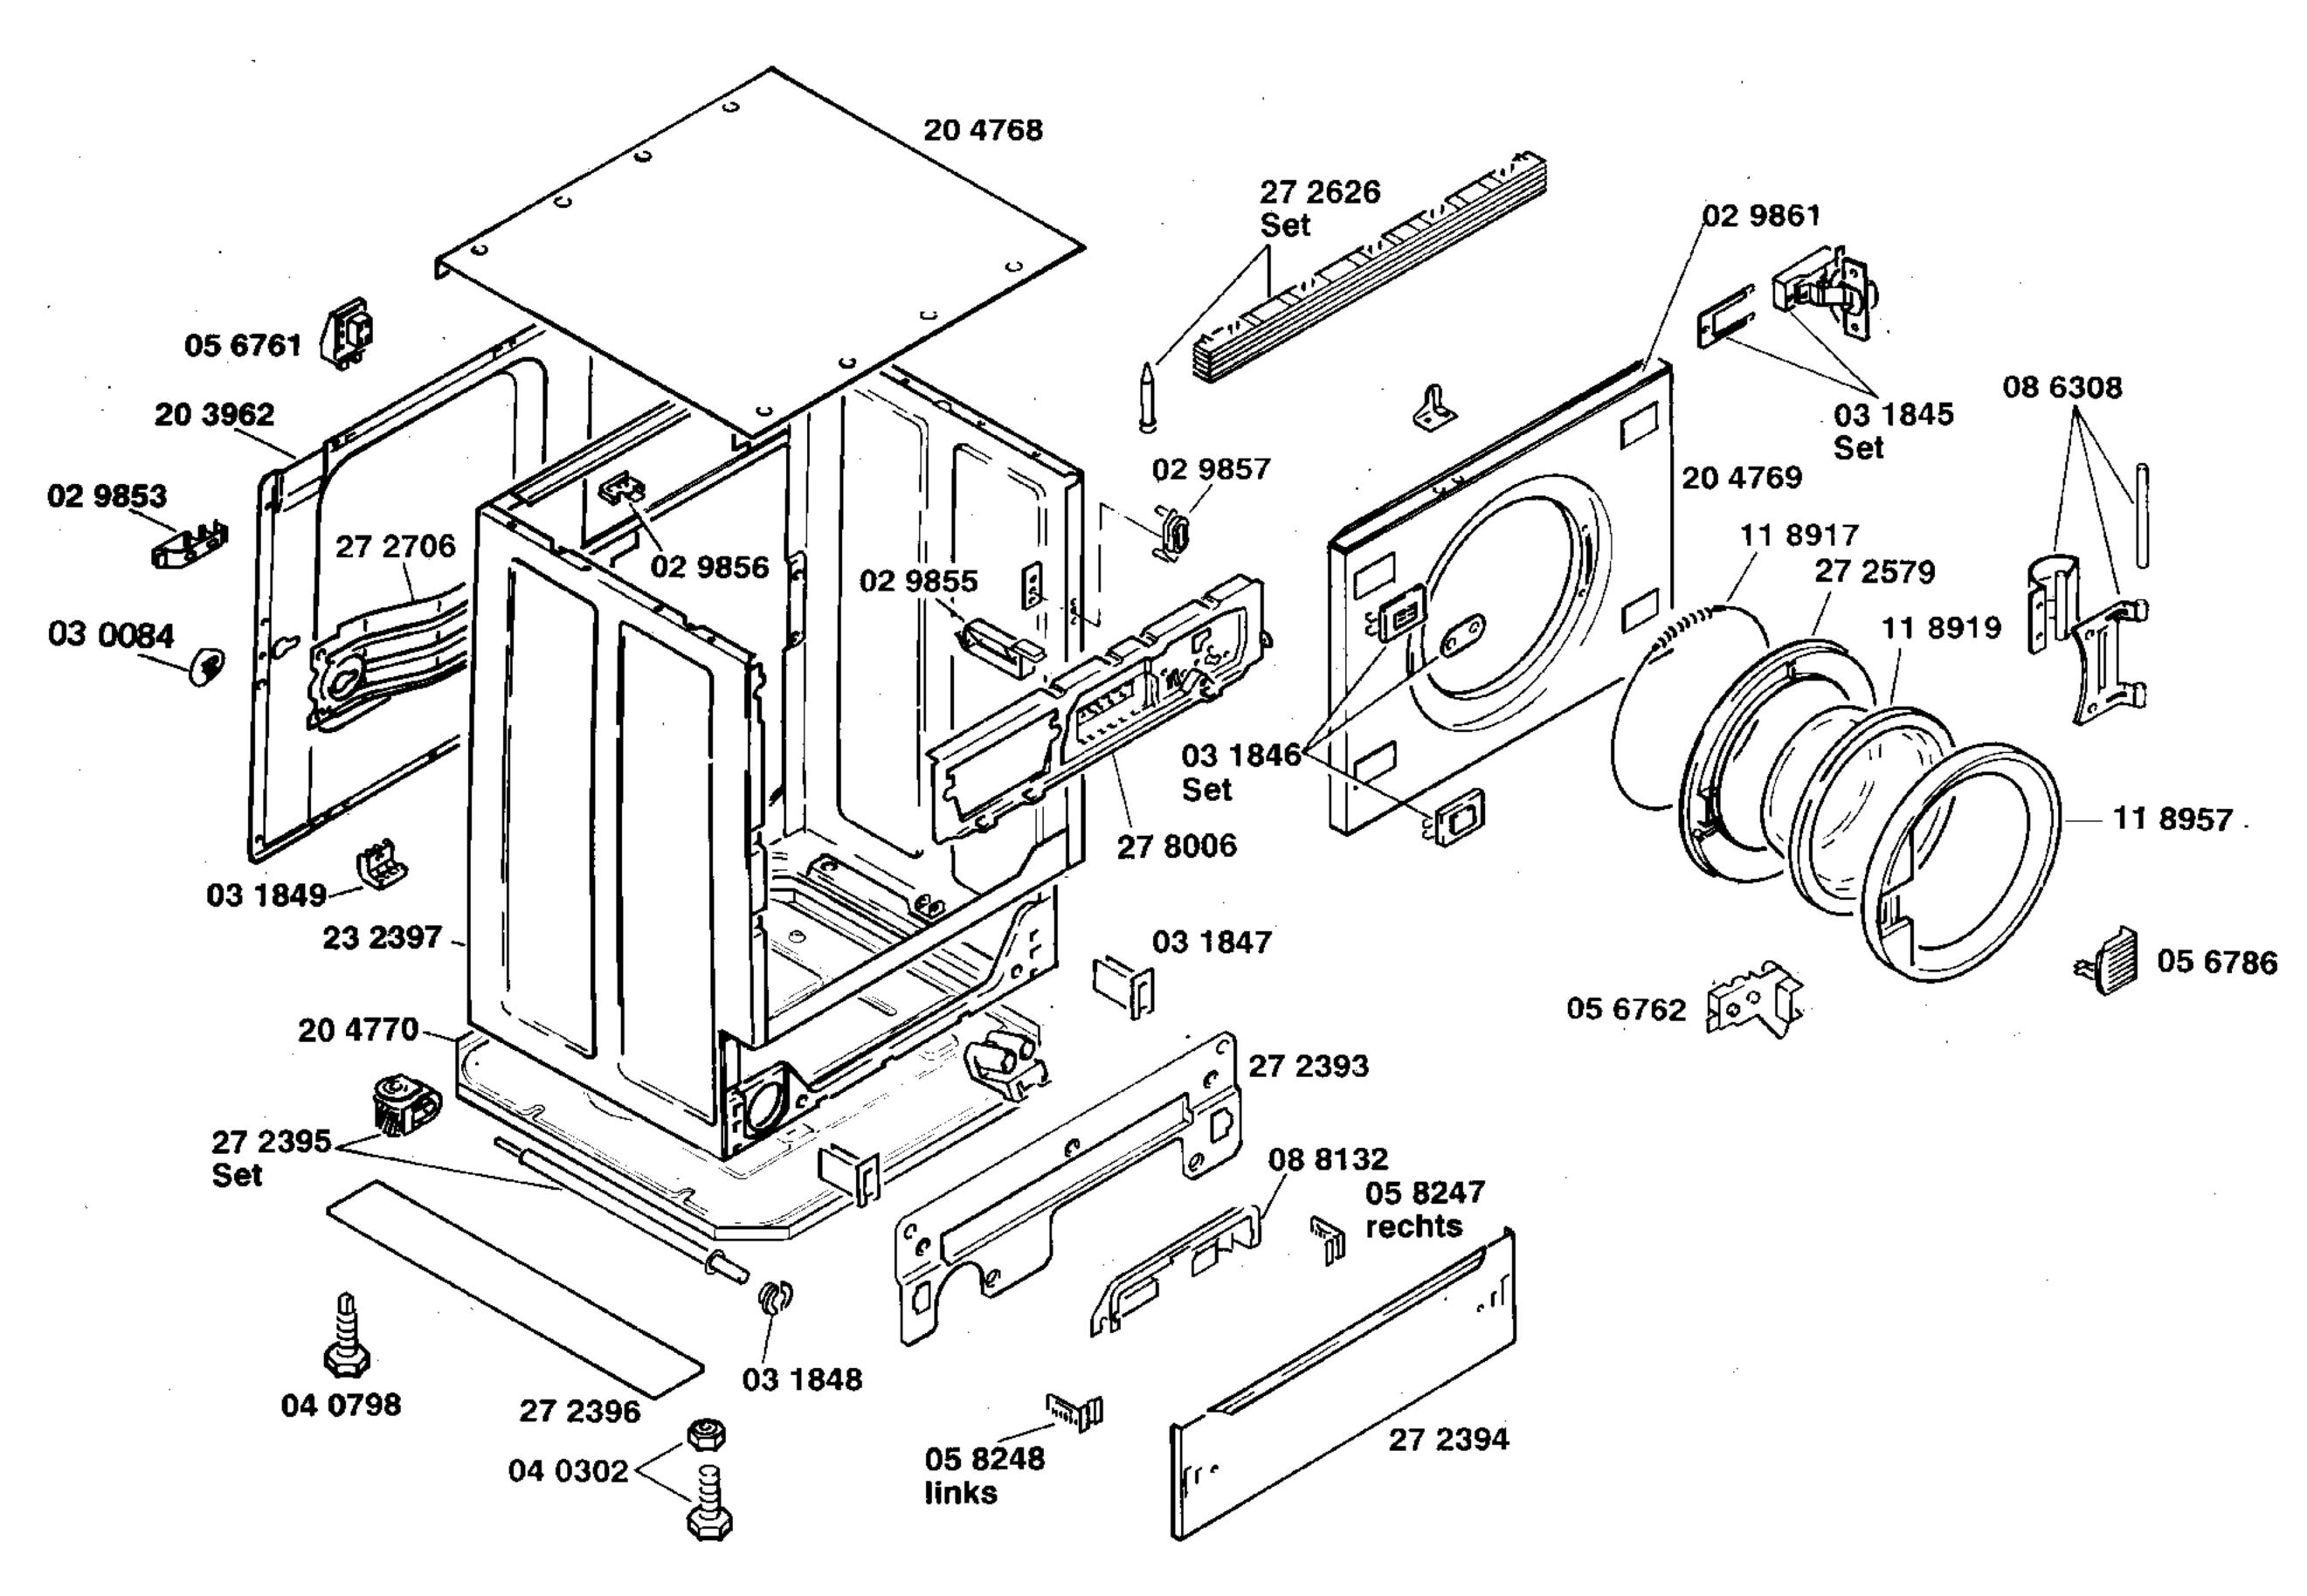

# WASCHGERÄTE Waschvollautomaten

11 8923

\_11 8924

Copyright © (2009) by Neff / ESHOP\_7\_2

WI10-W4210G0FF/01-F1 WI10-W4210G0FF/03-F2