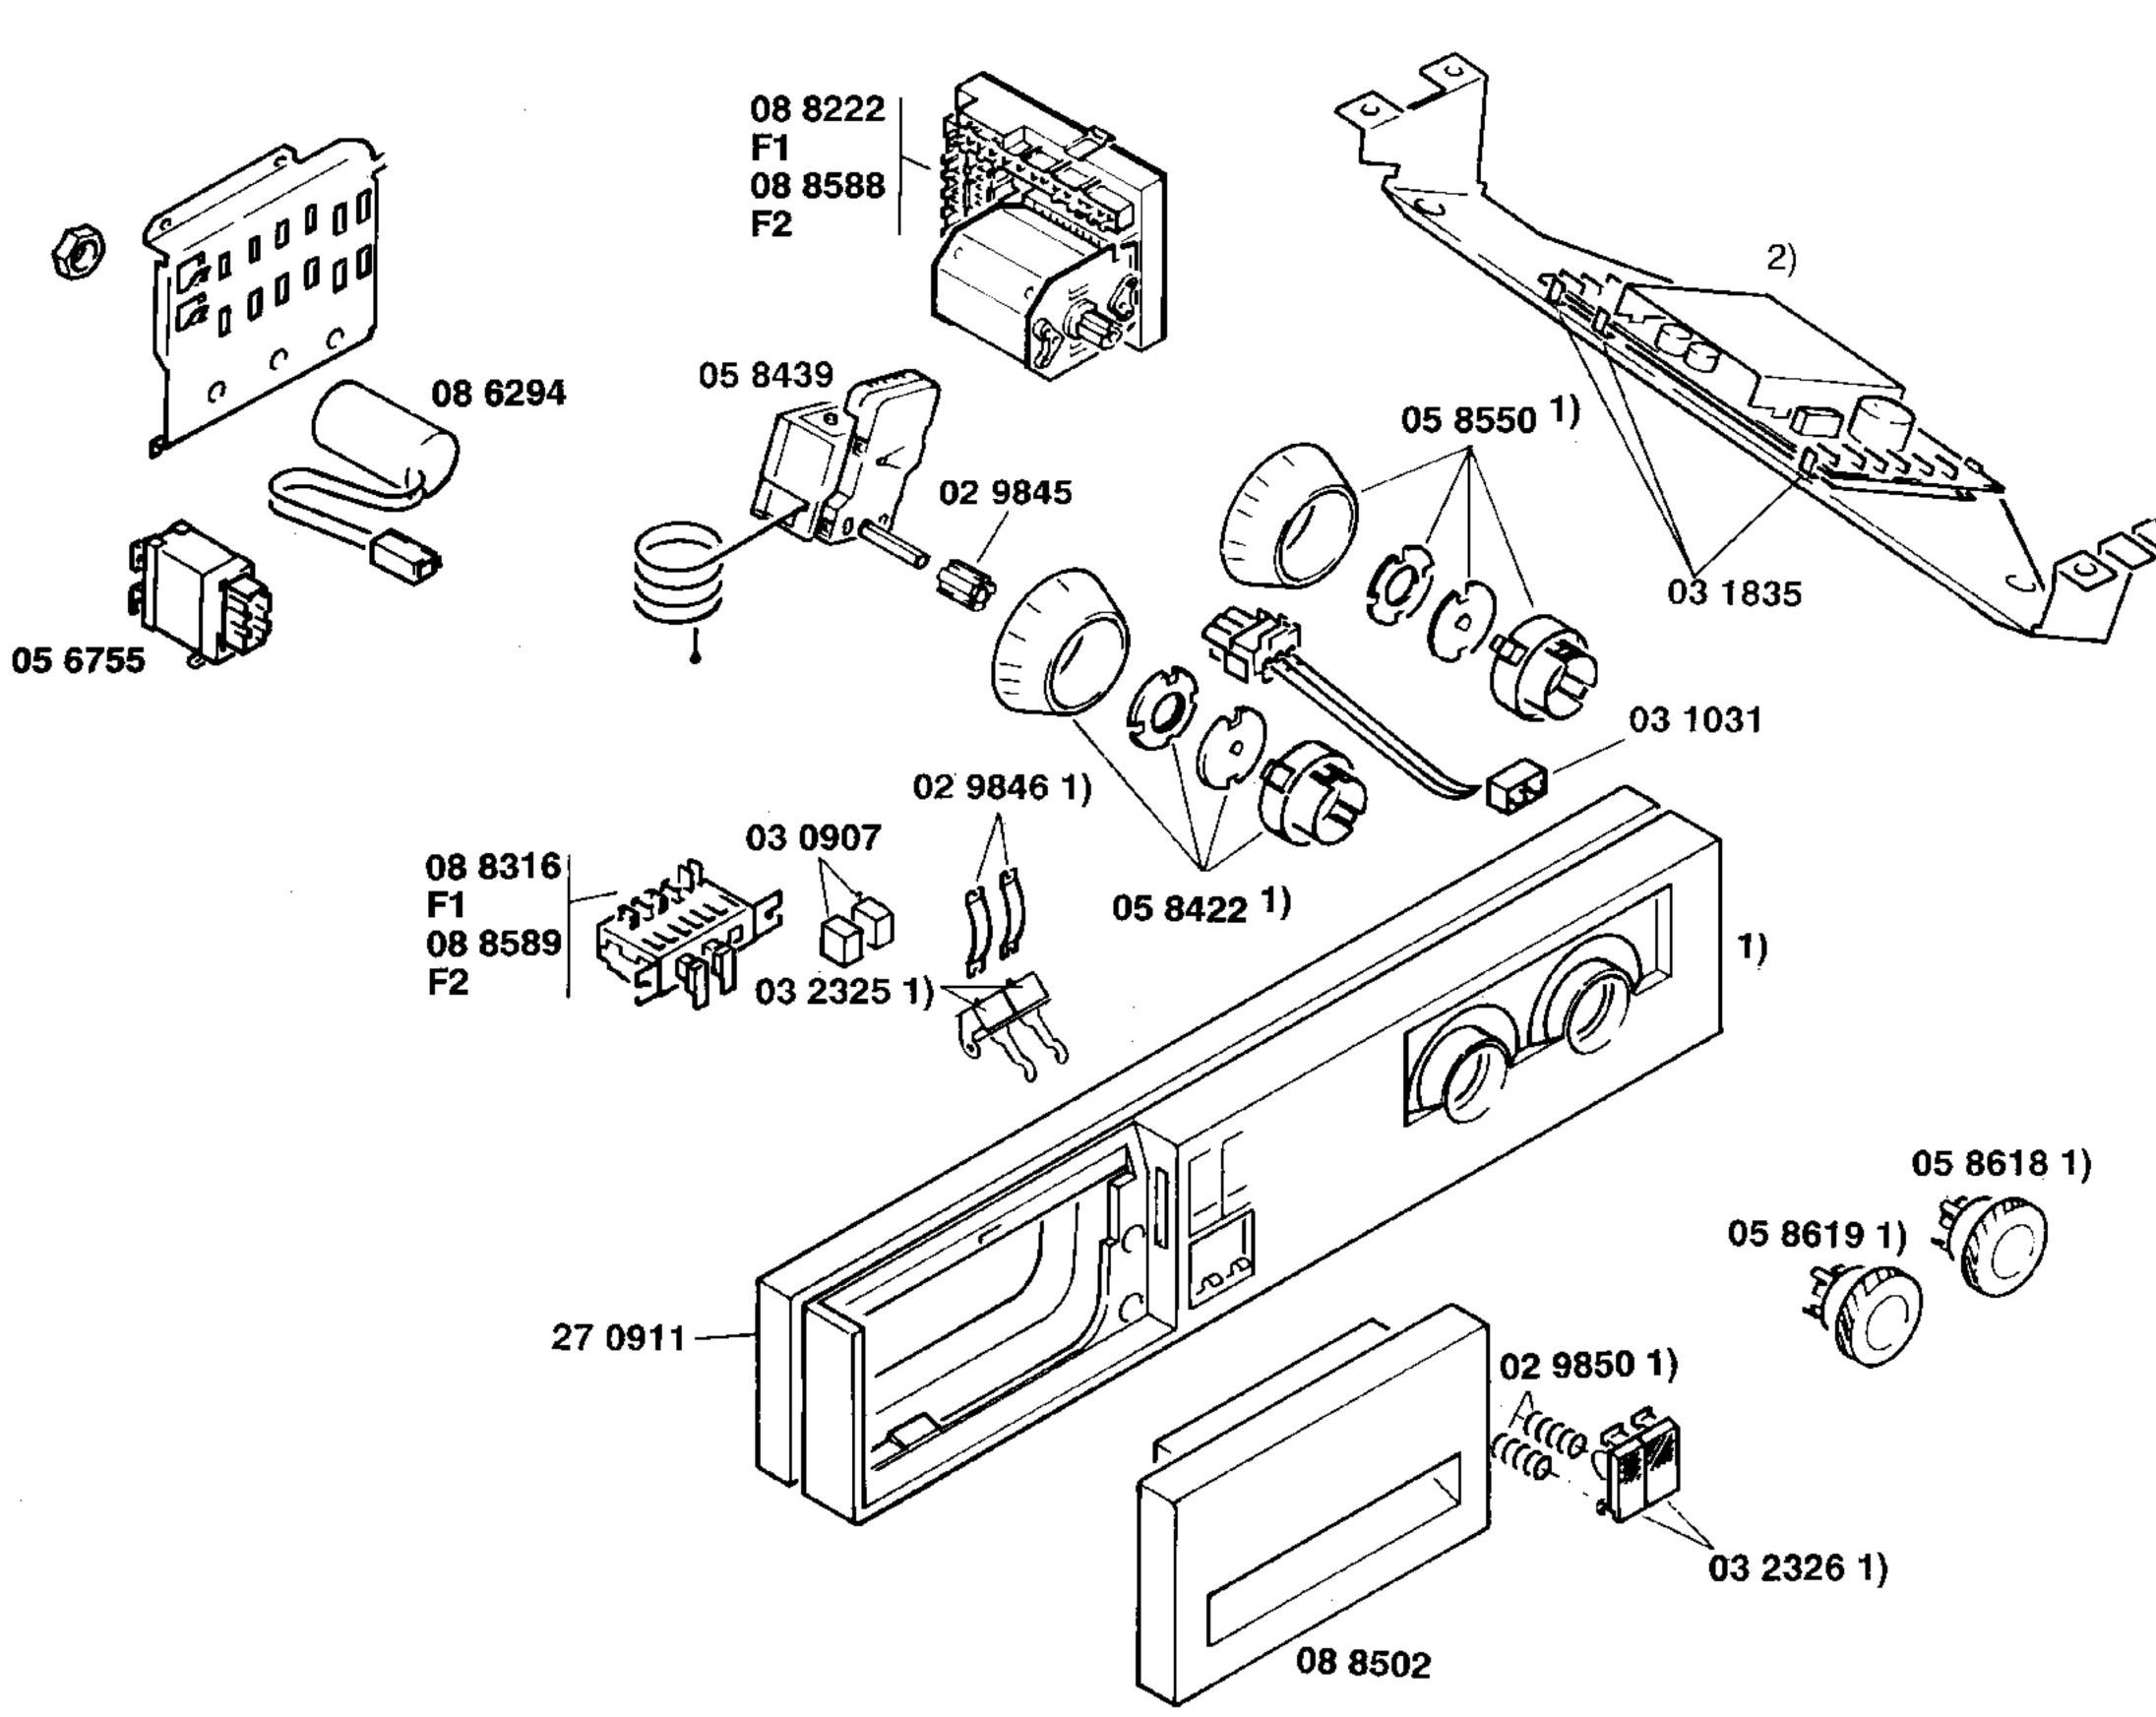

#### WASCHGERÄTE Waschvollautomaten

Gebrauchsanweisung: 51 4756 (F,E,I)

Programmtabelle: 51 4757 (F,E,I)

```
Einbauanweisung:
51 4554
(D,NL,F,E,GB,I
SF,S,N,DK,P,GR)
```

1) 27 2930 Blende kompl.

2) 08 8223 15 5272 Triac-Motorleistung

#### WI10-W4210G0FF/01-F1 WI10-W4210G0FF/03-F2