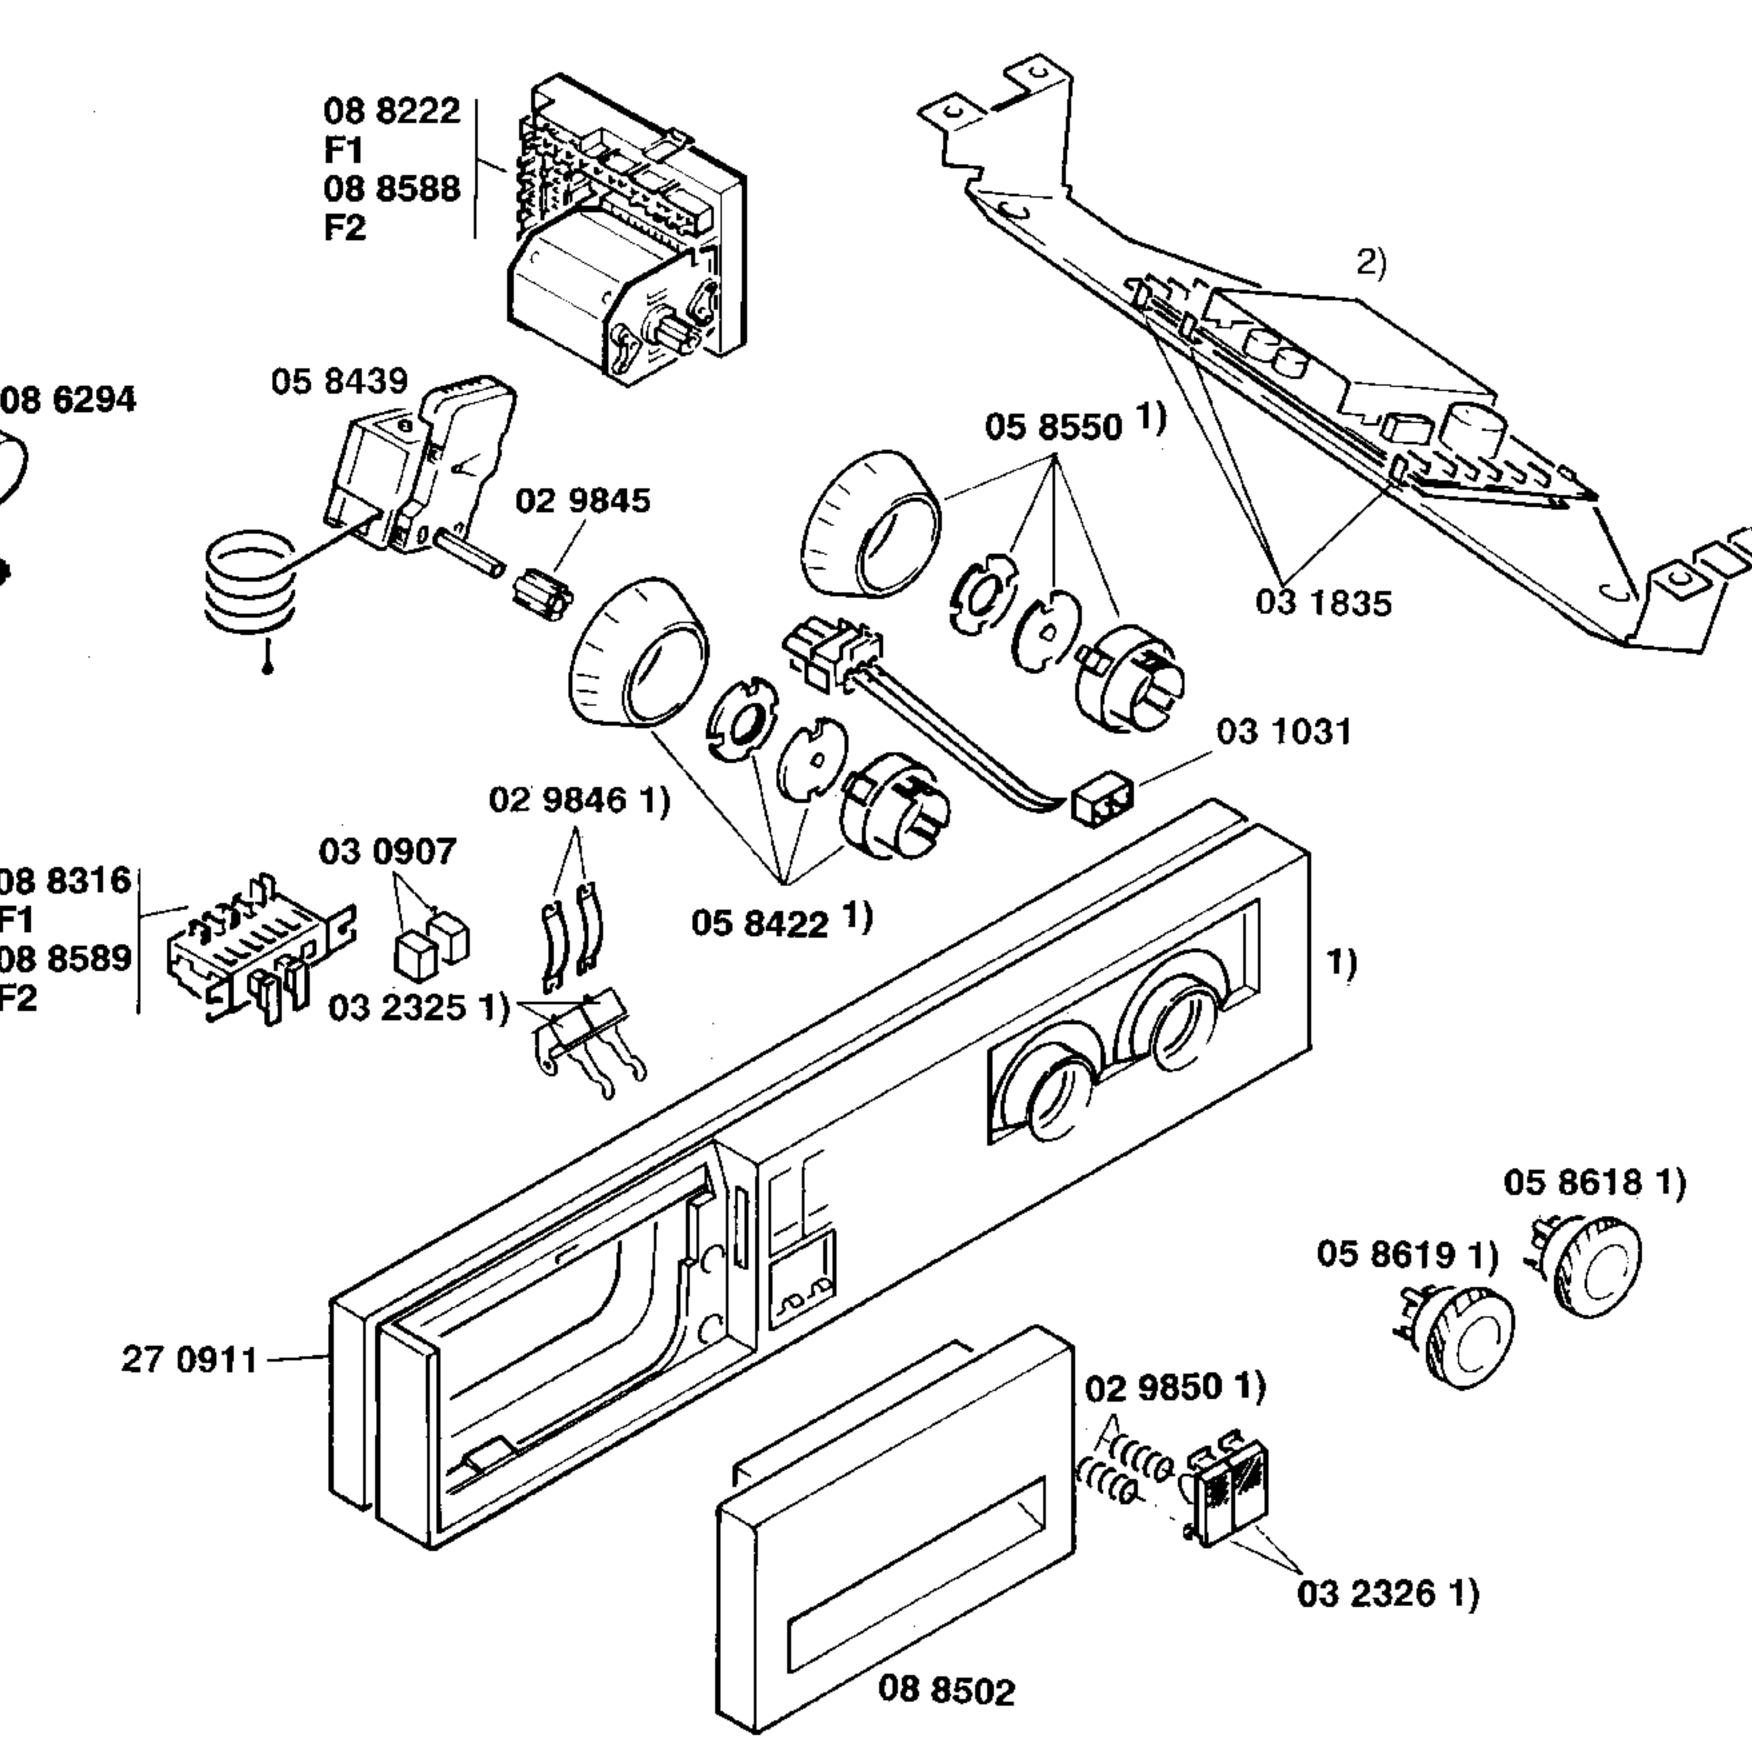

#### WASCHGERÄTE Waschvollautomaten

Gebrauchsanweisung: 51 4756 (F,E,I)

Programmtabelle: 51 4757 (F,E,I)

```
Einbauanweisung:
51 4554
(D,NL,F,E,GB,I
SF,S,N,DK,P,GR)
```

1) 27 2930 Blende kompl.

2) 08 8223 15 5272 Triac-Motorleistung

#### WI10-W4210G0FF/01-F1 WI10-W4210G0FF/03-F2