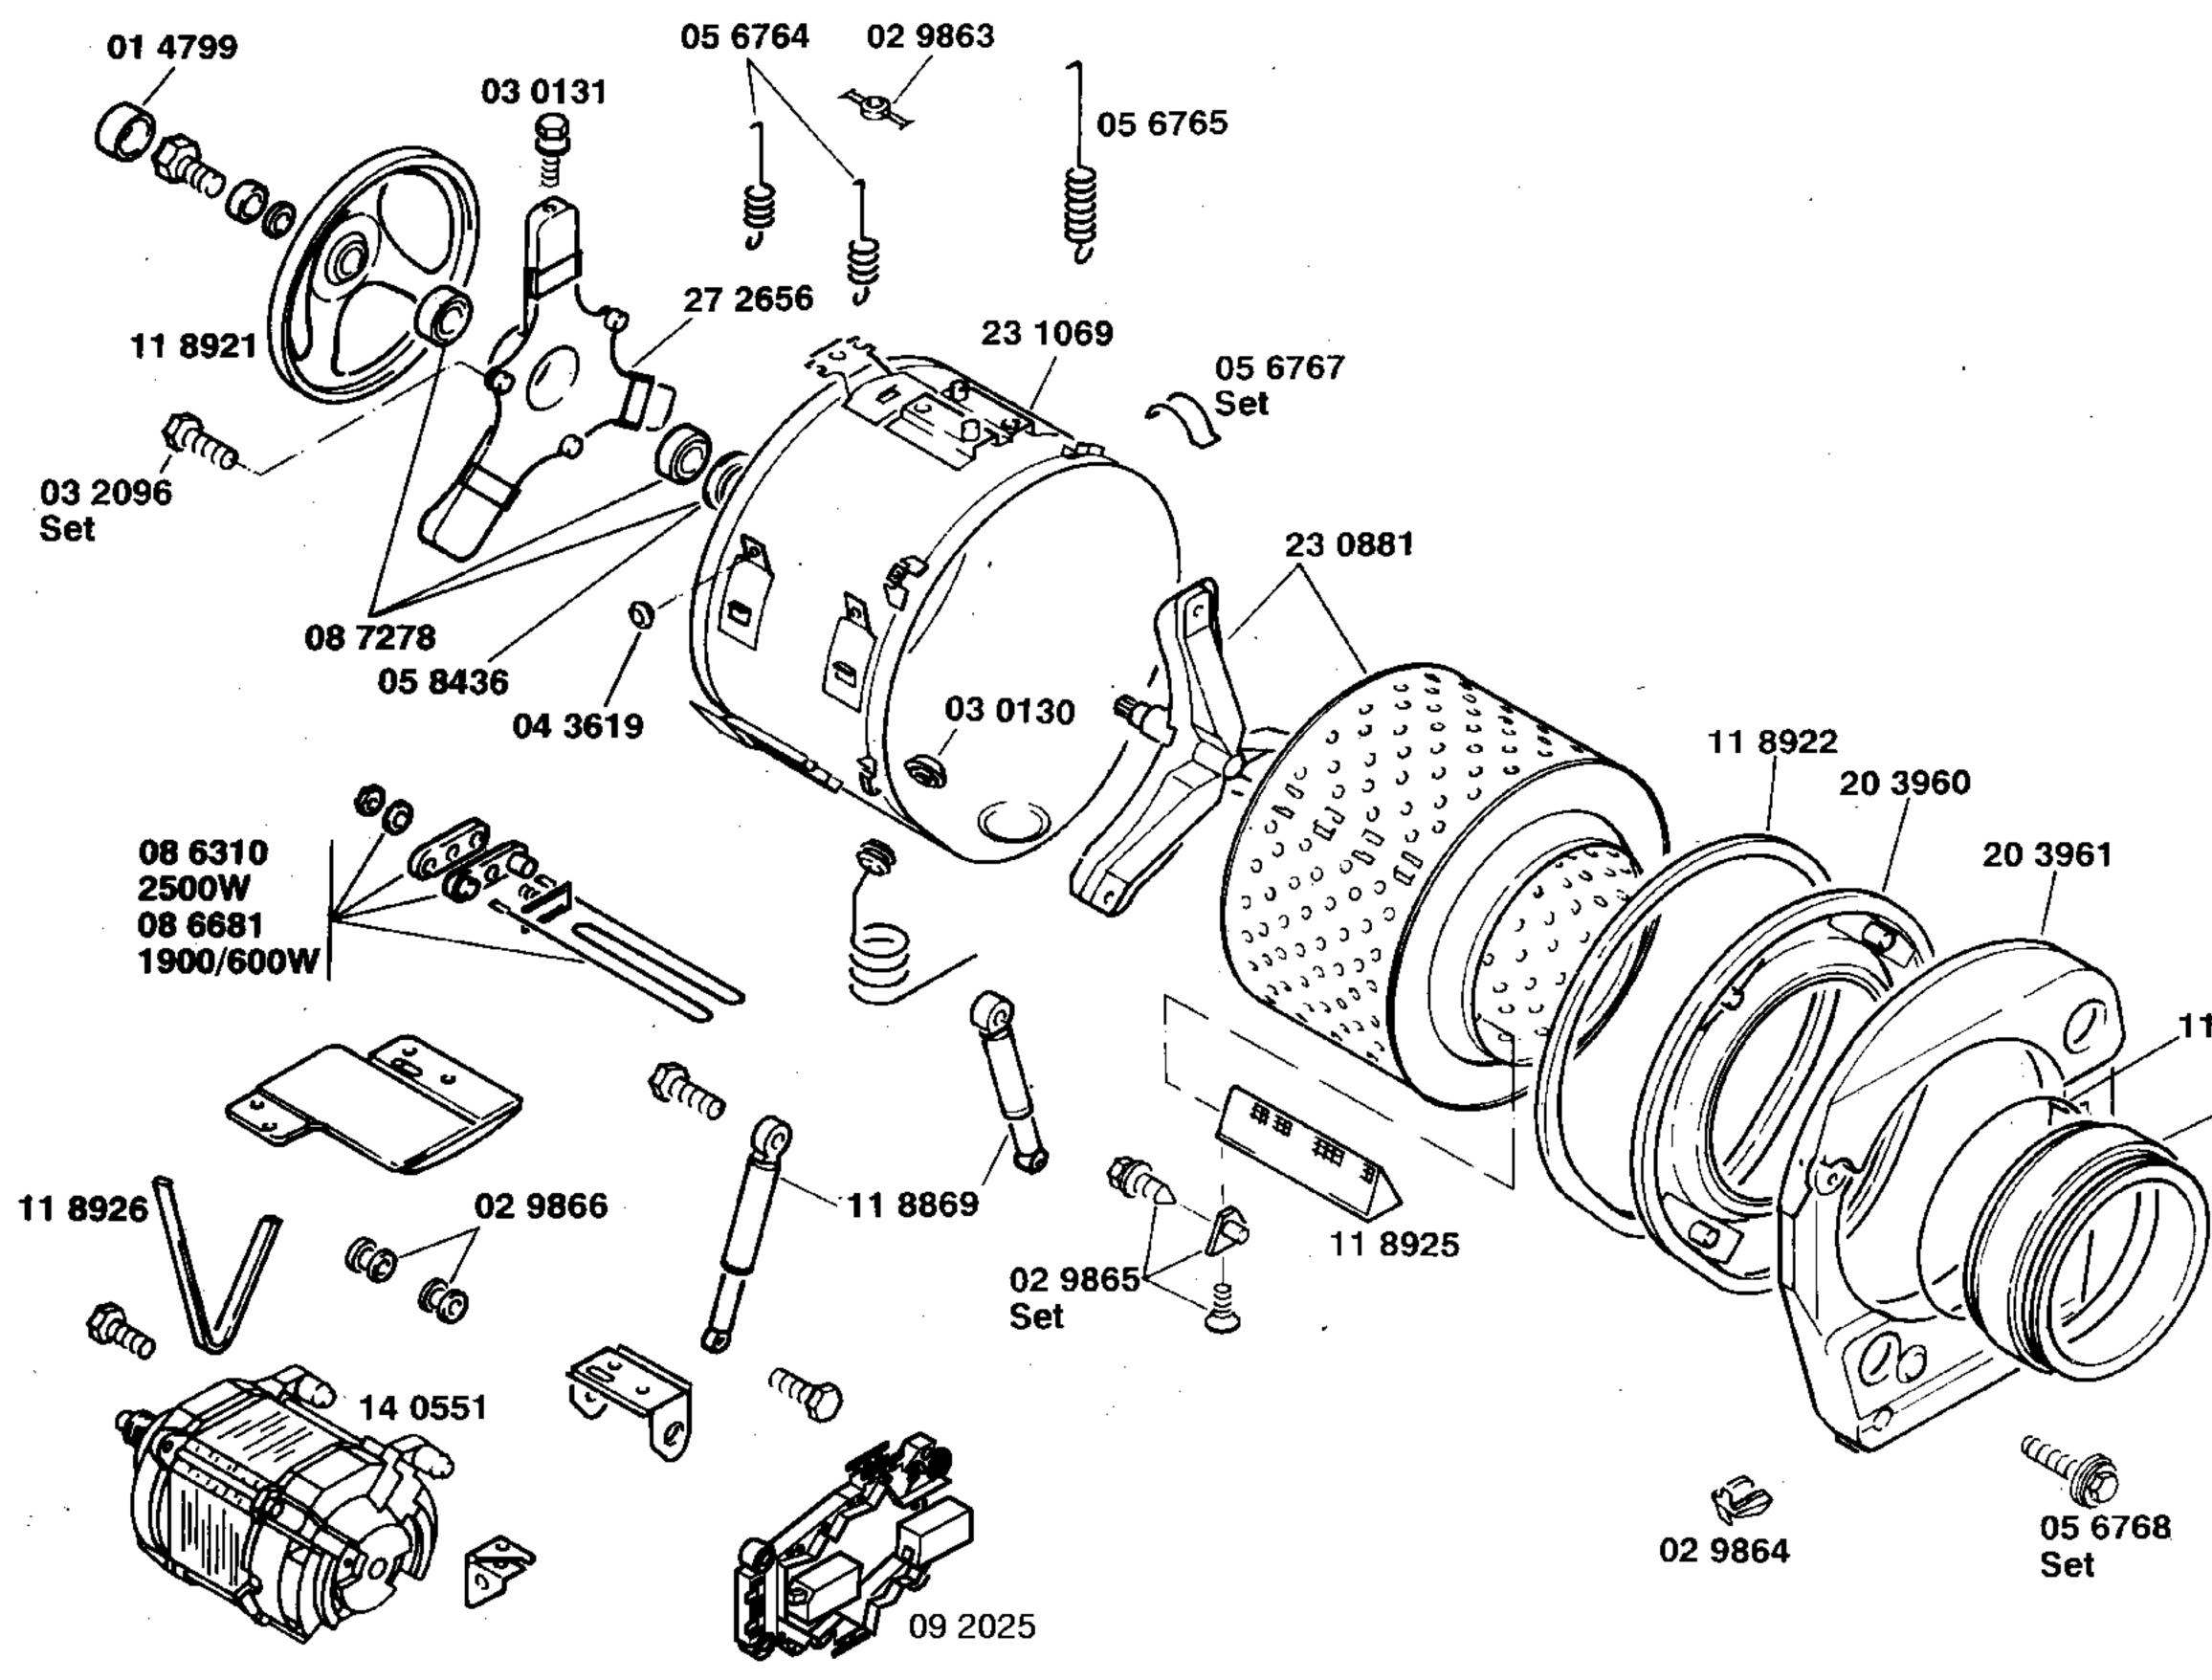

# WASCHGERÄTE Waschvollautomaten

11 8923

\_11 8924

Copyright © (2009) by Neff / ESHOP\_7\_2

WI10-W4210G0FF/01-F1 WI10-W4210G0FF/03-F2