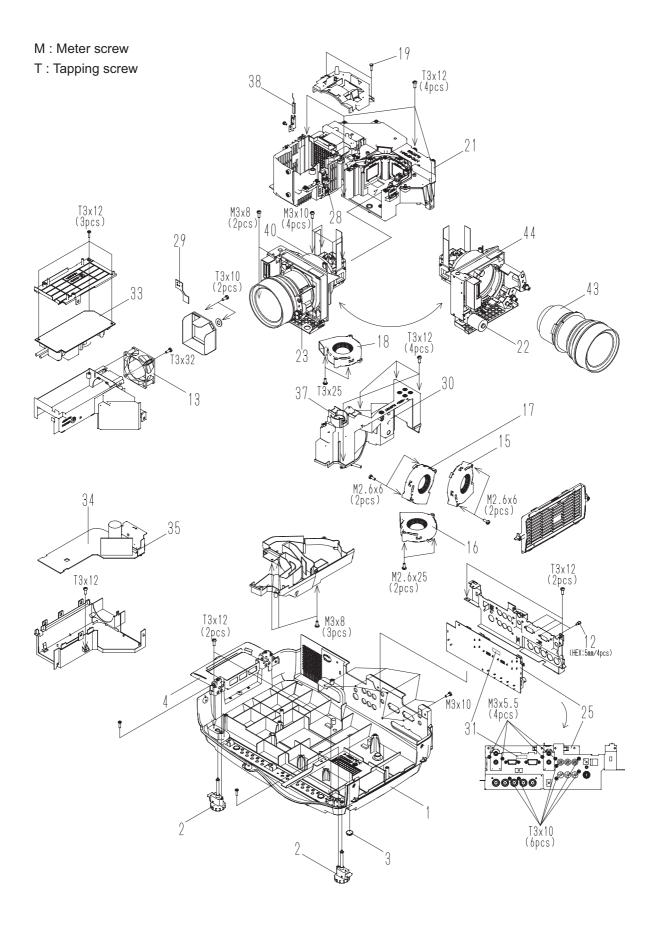

## 8. Disassembly diagram

## TLP-X4500(P5XMLA)

## 9. Replacement Parts list

**PRODUCT SAFETY NOTE** : Components marked with a A have special characteristics important to safety. Before replacing any of there components, read carefully, the PRODUCT SAFETY NOTICE of this Service Manual. Don't degrade the safety of the projector through improper servicing.

| SYM<br>N | BOL<br>O. | PARTS<br>NO. | DESCRIPTION            | SYMBOL<br>NO. |    | PARTS<br>NO. | DESCRIPTION                           |
|----------|-----------|--------------|------------------------|---------------|----|--------------|---------------------------------------|
|          | 1         | QD39211      | BOTTOM CASE ASS'Y      |               | 31 | CK31602R     | EL4332CS                              |
|          | 2         | QJ01061      | FRONT FOOT ASSY        |               | 32 | EA01031R     | CPC30 LOW CONNECTOR                   |
|          | 3         | PE00181      | RUBBER FOOT            | Â             | 33 | HA01251      | POWER UNIT(BALLAST)                   |
|          | 4         | PV00386      | HANDLE                 | Â             | 34 | HA01113      | POWER UNIT(CIRCUIT)                   |
|          | 5         | QD39331      | FRONT BEZEL R ASS'Y    | Â             | 35 | 2722449      | FUSE 8A                               |
|          | 6         | QD36945      | FRONT BEZEL LASS'Y     |               | 36 | GK01211      | SPEAKER                               |
|          | 7         | QD39201      | UPPER CASE ASS'Y       |               | 37 | MU01932      | SPEAKER CUSHION                       |
|          | 8         | PH34487      | LAMP DOOR ASS'Y        | Â             | 38 | FH00282      | TEMP. SENSOR                          |
|          | 9         | QD36988      | FILTER COVER ASSY      | Â             | 39 | DT00603      | LAMP UNIT ASS'Y                       |
|          | 10        | PC05508      | CONTROL BUTTON ASSY    |               | 40 | UX21805      | LCD/LENS PRISM ASS'Y                  |
|          | 11        | PH33633      | LENS CAP ASSY          |               | 41 | PC05525      | DIAL BUTTON ASSY                      |
|          | 12        | MJ02432      | D-SUB SCREW            |               | 42 | PC05546      | CENTER BUTTON ASSY                    |
|          | 13        | GS00801      | DC FAN(INTAKE)         |               | 43 | KQ03681      | LENS ASS'Y                            |
| Â        | 14        | GS00772      | DC FAN(EXHAUST)        |               | 44 | UX22955      | LCD/PRISM ASS'Y                       |
|          | 15        | GS00971      | DC FAN(PANEL G)        |               |    |              |                                       |
|          | 16        | GS00972      | DC FAN(PANEL B)        |               |    |              |                                       |
| Â        | 17        | GS00973      | DC FAN(PANEL R)        | Â             |    | EV01662      | POWER SUPPLY CORD(US TYPE) W/CORE     |
|          | 18        | GS00991      | DC FAN(LAMP)           | Â             |    | EV01672      | POWER SUPPLY CORD(EUROPE TYPE) W/CORE |
|          | 19        | 3702442      | PLASTIC RIVET          | Â             |    | EV01682      | POWER SUPPLY CORD(UK TYPE) W/CORE     |
|          | 20        | NJ08081      | FILTER FRAME ASS'Y     |               |    | HL02001      | REMOTE CONTROL UNIT                   |
|          | 21        | UE22565      | DICHROIC OPTICS UNIT   |               |    | EW06661      | RGB-D CABLE(15PIN MALE TO 15PIN MALE) |
|          | 22        | GP00291      | SHIFT MECH.MOT.ASSY    |               |    | EW06031      | 3 CONDUCTOR VIDEO/AUDIO CABLE         |
|          | 23        | GP00301      | PJ LENS MOT.ASSY       |               |    | EZ01661      | M1-D CABLE                            |
|          | 24        | JP07717      | PWB ASS'Y DRIVE        |               |    | QR61392      | INSTRUCTION MANUAL                    |
|          | 25        | JP06911      | PWB ASS'Y SIGNAL       |               |    |              |                                       |
|          | 26        | JP06928      | PWB ASS'Y KEYBOARD     |               |    |              |                                       |
|          | 27        | JP06923      | PWB ASS'Y REMOTE CONT. |               |    | NX05741      | CLEANING TOOL FOR DUST                |
|          | 28        | JP06924      | PWB ASS'Y SW           |               |    | NX05742      | COTTON STICK L70                      |
|          | 29        | JP06925      | PWB ASS'Y SENSOR       |               |    |              |                                       |
|          | 30        | JP06926      | PWB ASS'Y DUST SENSOR  |               |    |              |                                       |