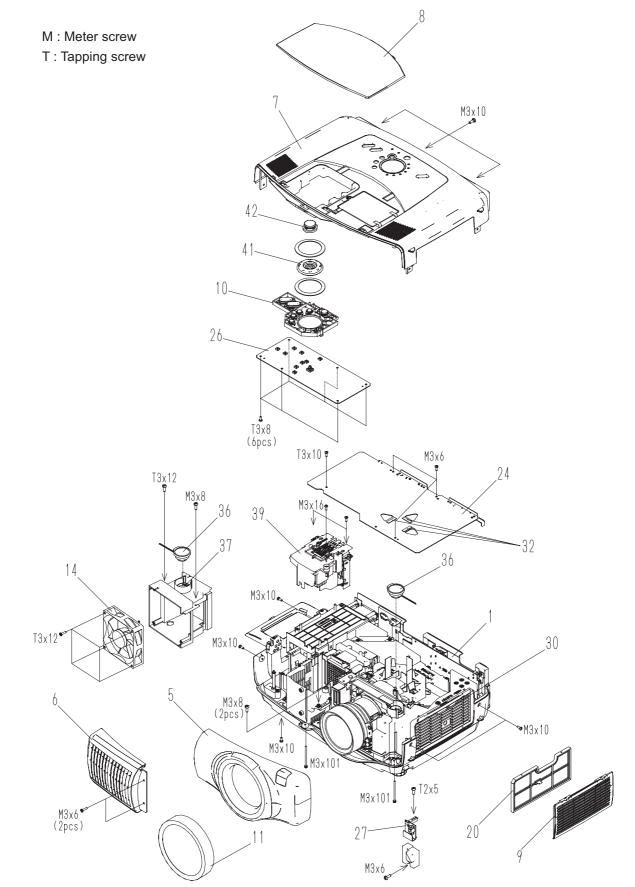

## 8. Disassembly diagram

## TLP-X4500(P5XMLA)

## 9. Replacement Parts list

**PRODUCT SAFETY NOTE** : Components marked with a A have special characteristics important to safety. Before replacing any of there components, read carefully, the PRODUCT SAFETY NOTICE of this Service Manual. Don't degrade the safety of the projector through improper servicing.

| SYM<br>N | BOL<br>O. | PARTS<br>NO. | DESCRIPTION            | SYMBOL<br>NO. |    | PARTS<br>NO. | DESCRIPTION                           |
|----------|-----------|--------------|------------------------|---------------|----|--------------|---------------------------------------|
|          | 1         | QD39211      | BOTTOM CASE ASS'Y      |               | 31 | CK31602R     | EL4332CS                              |
|          | 2         | QJ01061      | FRONT FOOT ASSY        |               | 32 | EA01031R     | CPC30 LOW CONNECTOR                   |
|          | 3         | PE00181      | RUBBER FOOT            | Â             | 33 | HA01251      | POWER UNIT(BALLAST)                   |
|          | 4         | PV00386      | HANDLE                 | Â             | 34 | HA01113      | POWER UNIT(CIRCUIT)                   |
|          | 5         | QD39331      | FRONT BEZEL R ASS'Y    | Â             | 35 | 2722449      | FUSE 8A                               |
|          | 6         | QD36945      | FRONT BEZEL LASS'Y     |               | 36 | GK01211      | SPEAKER                               |
|          | 7         | QD39201      | UPPER CASE ASS'Y       |               | 37 | MU01932      | SPEAKER CUSHION                       |
|          | 8         | PH34487      | LAMP DOOR ASS'Y        | Â             | 38 | FH00282      | TEMP. SENSOR                          |
|          | 9         | QD36988      | FILTER COVER ASSY      | Â             | 39 | DT00603      | LAMP UNIT ASS'Y                       |
|          | 10        | PC05508      | CONTROL BUTTON ASSY    |               | 40 | UX21805      | LCD/LENS PRISM ASS'Y                  |
|          | 11        | PH33633      | LENS CAP ASSY          |               | 41 | PC05525      | DIAL BUTTON ASSY                      |
|          | 12        | MJ02432      | D-SUB SCREW            |               | 42 | PC05546      | CENTER BUTTON ASSY                    |
|          | 13        | GS00801      | DC FAN(INTAKE)         |               | 43 | KQ03681      | LENS ASS'Y                            |
| Â        | 14        | GS00772      | DC FAN(EXHAUST)        |               | 44 | UX22955      | LCD/PRISM ASS'Y                       |
|          | 15        | GS00971      | DC FAN(PANEL G)        |               |    |              |                                       |
|          | 16        | GS00972      | DC FAN(PANEL B)        |               |    |              |                                       |
| Â        | 17        | GS00973      | DC FAN(PANEL R)        | Â             |    | EV01662      | POWER SUPPLY CORD(US TYPE) W/CORE     |
|          | 18        | GS00991      | DC FAN(LAMP)           | Â             |    | EV01672      | POWER SUPPLY CORD(EUROPE TYPE) W/CORE |
|          | 19        | 3702442      | PLASTIC RIVET          | Â             |    | EV01682      | POWER SUPPLY CORD(UK TYPE) W/CORE     |
|          | 20        | NJ08081      | FILTER FRAME ASS'Y     |               |    | HL02001      | REMOTE CONTROL UNIT                   |
|          | 21        | UE22565      | DICHROIC OPTICS UNIT   |               |    | EW06661      | RGB-D CABLE(15PIN MALE TO 15PIN MALE) |
|          | 22        | GP00291      | SHIFT MECH.MOT.ASSY    |               |    | EW06031      | 3 CONDUCTOR VIDEO/AUDIO CABLE         |
|          | 23        | GP00301      | PJ LENS MOT.ASSY       |               |    | EZ01661      | M1-D CABLE                            |
|          | 24        | JP07717      | PWB ASS'Y DRIVE        |               |    | QR61392      | INSTRUCTION MANUAL                    |
|          | 25        | JP06911      | PWB ASS'Y SIGNAL       |               |    |              |                                       |
|          | 26        | JP06928      | PWB ASS'Y KEYBOARD     |               |    |              |                                       |
|          | 27        | JP06923      | PWB ASS'Y REMOTE CONT. |               |    | NX05741      | CLEANING TOOL FOR DUST                |
|          | 28        | JP06924      | PWB ASS'Y SW           |               |    | NX05742      | COTTON STICK L70                      |
|          | 29        | JP06925      | PWB ASS'Y SENSOR       |               |    |              |                                       |
|          | 30        | JP06926      | PWB ASS'Y DUST SENSOR  |               |    |              |                                       |