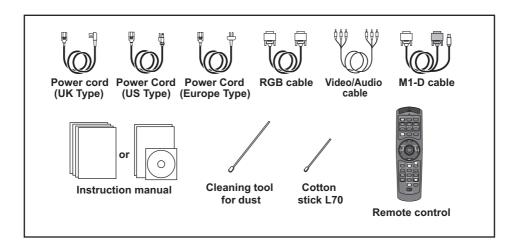

| SYM<br>N | BOL<br>O. | PARTS<br>NO. | DESCRIPTION            | SYMBOL<br>NO. |    | PARTS<br>NO. | DESCRIPTION                           |
|----------|-----------|--------------|------------------------|---------------|----|--------------|---------------------------------------|
|          | 1         | QD39211      | BOTTOM CASE ASS'Y      |               | 31 | CK31602R     | EL4332CS                              |
|          | 2         | QJ01061      | FRONT FOOT ASSY        |               | 32 | EA01031R     | CPC30 LOW CONNECTOR                   |
|          | 3         | PE00181      | RUBBER FOOT            | Â             | 33 | HA01251      | POWER UNIT(BALLAST)                   |
|          | 4         | PV00386      | HANDLE                 | Â             | 34 | HA01113      | POWER UNIT(CIRCUIT)                   |
|          | 5         | QD39331      | FRONT BEZEL R ASS'Y    | Â             | 35 | 2722449      | FUSE 8A                               |
|          | 6         | QD36945      | FRONT BEZEL LASS'Y     |               | 36 | GK01211      | SPEAKER                               |
|          | 7         | QD39201      | UPPER CASE ASS'Y       |               | 37 | MU01932      | SPEAKER CUSHION                       |
|          | 8         | PH34487      | LAMP DOOR ASS'Y        | Â             | 38 | FH00282      | TEMP. SENSOR                          |
|          | 9         | QD36988      | FILTER COVER ASSY      | Â             | 39 | DT00603      | LAMP UNIT ASS'Y                       |
|          | 10        | PC05508      | CONTROL BUTTON ASSY    |               | 40 | UX21805      | LCD/LENS PRISM ASS'Y                  |
|          | 11        | PH33633      | LENS CAP ASSY          |               | 41 | PC05525      | DIAL BUTTON ASSY                      |
|          | 12        | MJ02432      | D-SUB SCREW            |               | 42 | PC05546      | CENTER BUTTON ASSY                    |
|          | 13        | GS00801      | DC FAN(INTAKE)         |               | 43 | KQ03681      | LENS ASS'Y                            |
| Â        | 14        | GS00772      | DC FAN(EXHAUST)        |               | 44 | UX22955      | LCD/PRISM ASS'Y                       |
|          | 15        | GS00971      | DC FAN(PANEL G)        |               |    |              |                                       |
|          | 16        | GS00972      | DC FAN(PANEL B)        |               |    |              |                                       |
| Â        | 17        | GS00973      | DC FAN(PANEL R)        | Â             |    | EV01662      | POWER SUPPLY CORD(US TYPE) W/CORE     |
|          | 18        | GS00991      | DC FAN(LAMP)           | Â             |    | EV01672      | POWER SUPPLY CORD(EUROPE TYPE) W/CORE |
|          | 19        | 3702442      | PLASTIC RIVET          | Â             |    | EV01682      | POWER SUPPLY CORD(UK TYPE) W/CORE     |
|          | 20        | NJ08081      | FILTER FRAME ASS'Y     |               |    | HL02001      | REMOTE CONTROL UNIT                   |
|          | 21        | UE22565      | DICHROIC OPTICS UNIT   |               |    | EW06661      | RGB-D CABLE(15PIN MALE TO 15PIN MALE) |
|          | 22        | GP00291      | SHIFT MECH.MOT.ASSY    |               |    | EW06031      | 3 CONDUCTOR VIDEO/AUDIO CABLE         |
|          | 23        | GP00301      | PJ LENS MOT.ASSY       |               |    | EZ01661      | M1-D CABLE                            |
|          | 24        | JP07717      | PWB ASS'Y DRIVE        |               |    | QR61392      | INSTRUCTION MANUAL                    |
|          | 25        | JP06911      | PWB ASS'Y SIGNAL       |               |    |              |                                       |
|          | 26        | JP06928      | PWB ASS'Y KEYBOARD     |               |    |              |                                       |
|          | 27        | JP06923      | PWB ASS'Y REMOTE CONT. |               |    | NX05741      | CLEANING TOOL FOR DUST                |
|          | 28        | JP06924      | PWB ASS'Y SW           |               |    | NX05742      | COTTON STICK L70                      |
|          | 29        | JP06925      | PWB ASS'Y SENSOR       |               |    |              |                                       |
|          | 30        | JP06926      | PWB ASS'Y DUST SENSOR  |               |    |              |                                       |