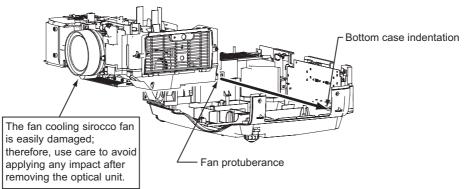

When removing the optical unit, move it it the direction of the arrow so that the protuberance of the optical unit fan does not become caught in the indentation in the bottom case. Use care to avoid applying any stress to the optical unit.