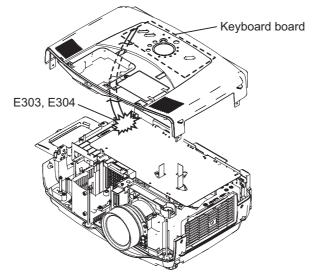

## • Cautions when disassembling the projector

The Keyboard board is installed on the Upper case. When removing, lift carefully without excessive force to prevent damaging cables and connectors.

When removing the Drive board, there might be damage to the flexible cables of LCD panels and two board-to-board connectors. Handle them with care when disassembling.