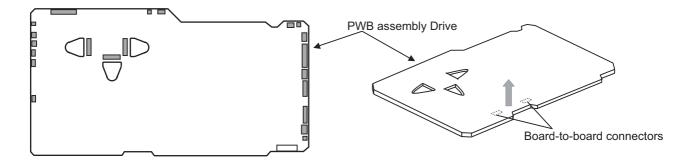

## • Cautions when disassembling the projector

The Keyboard board is installed on the Upper case. When removing, lift carefully without excessive force to prevent damaging cables and connectors.

When removing the Drive board, there might be damage to the flexible cables of LCD panels and two board-to-board connectors. Handle them with care when disassembling.

- (1) Before remove the Drive board, disconnect the all cables from connectors on it.
- (2) Lift up the Drive board straightly to disconnect two board-to-board connectors on the opposite side of it, after taking off the screws of it.