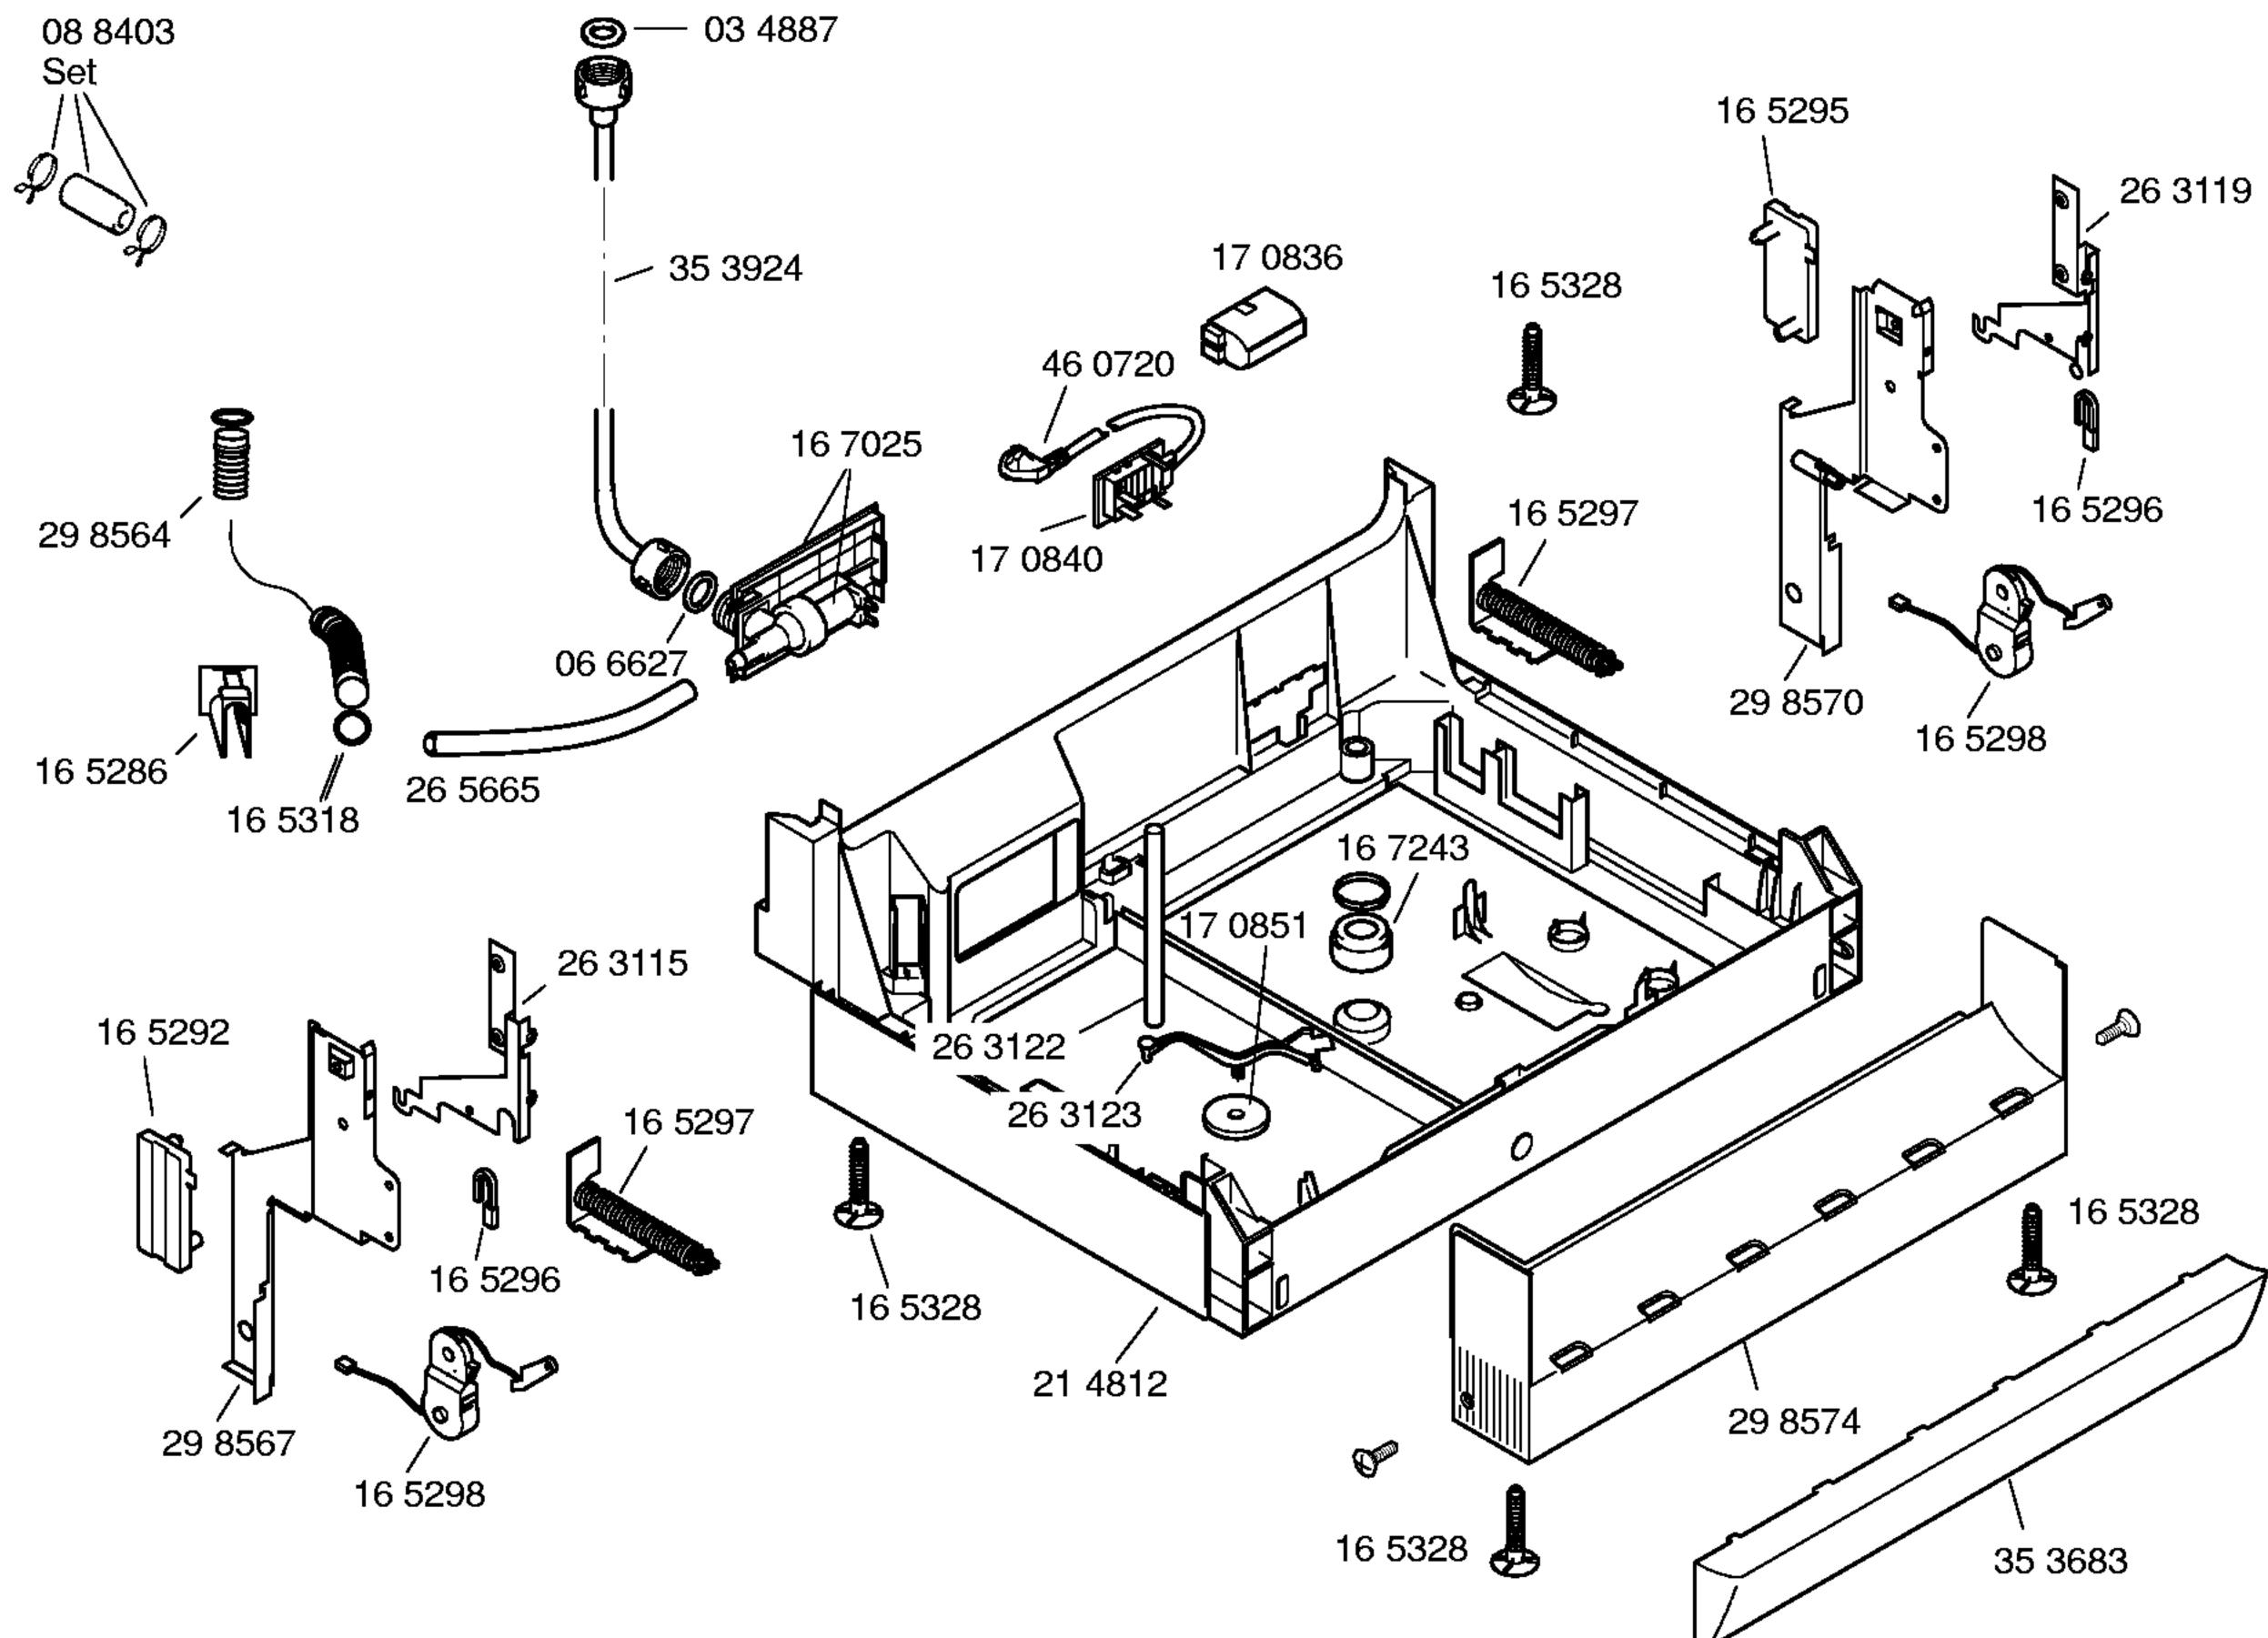

---------------------|--|--|
|                                   | Mat. – Nr. – Konstante<br>3740 |  |  |
|                                   |                                |  |  |
|                                   |                                |  |  |
| 06 9796                           |                                |  |  |
| 8 4206<br>ompl.                   |                                |  |  |
| 768                               |                                |  |  |
| 8952<br>1                         |                                |  |  |
| Z                                 |                                |  |  |
| 1596                              |                                |  |  |
|                                   |                                |  |  |



#### SGS43A92FF/99,weiß–V04 SGS43A92FF/17,weiß–V05

# GESCHIRRSPÜLGERÄTE Standgeräte

Mat. – Nr. – Konstante 3740 . . . . . .

Copyright © (2009) by Bosch / ESHOP\_7\_2



#### SGS43A92FF/99,weiß–V04 SGS43A92FF/17,weiß–V05

## GESCHIRRSPÜLGERÄTE Standgeräte

Mat. – Nr. – Konstante 3740 . . . . . .

Copyright © (2009) by Bosch / ESHOP\_7\_2

-6/6