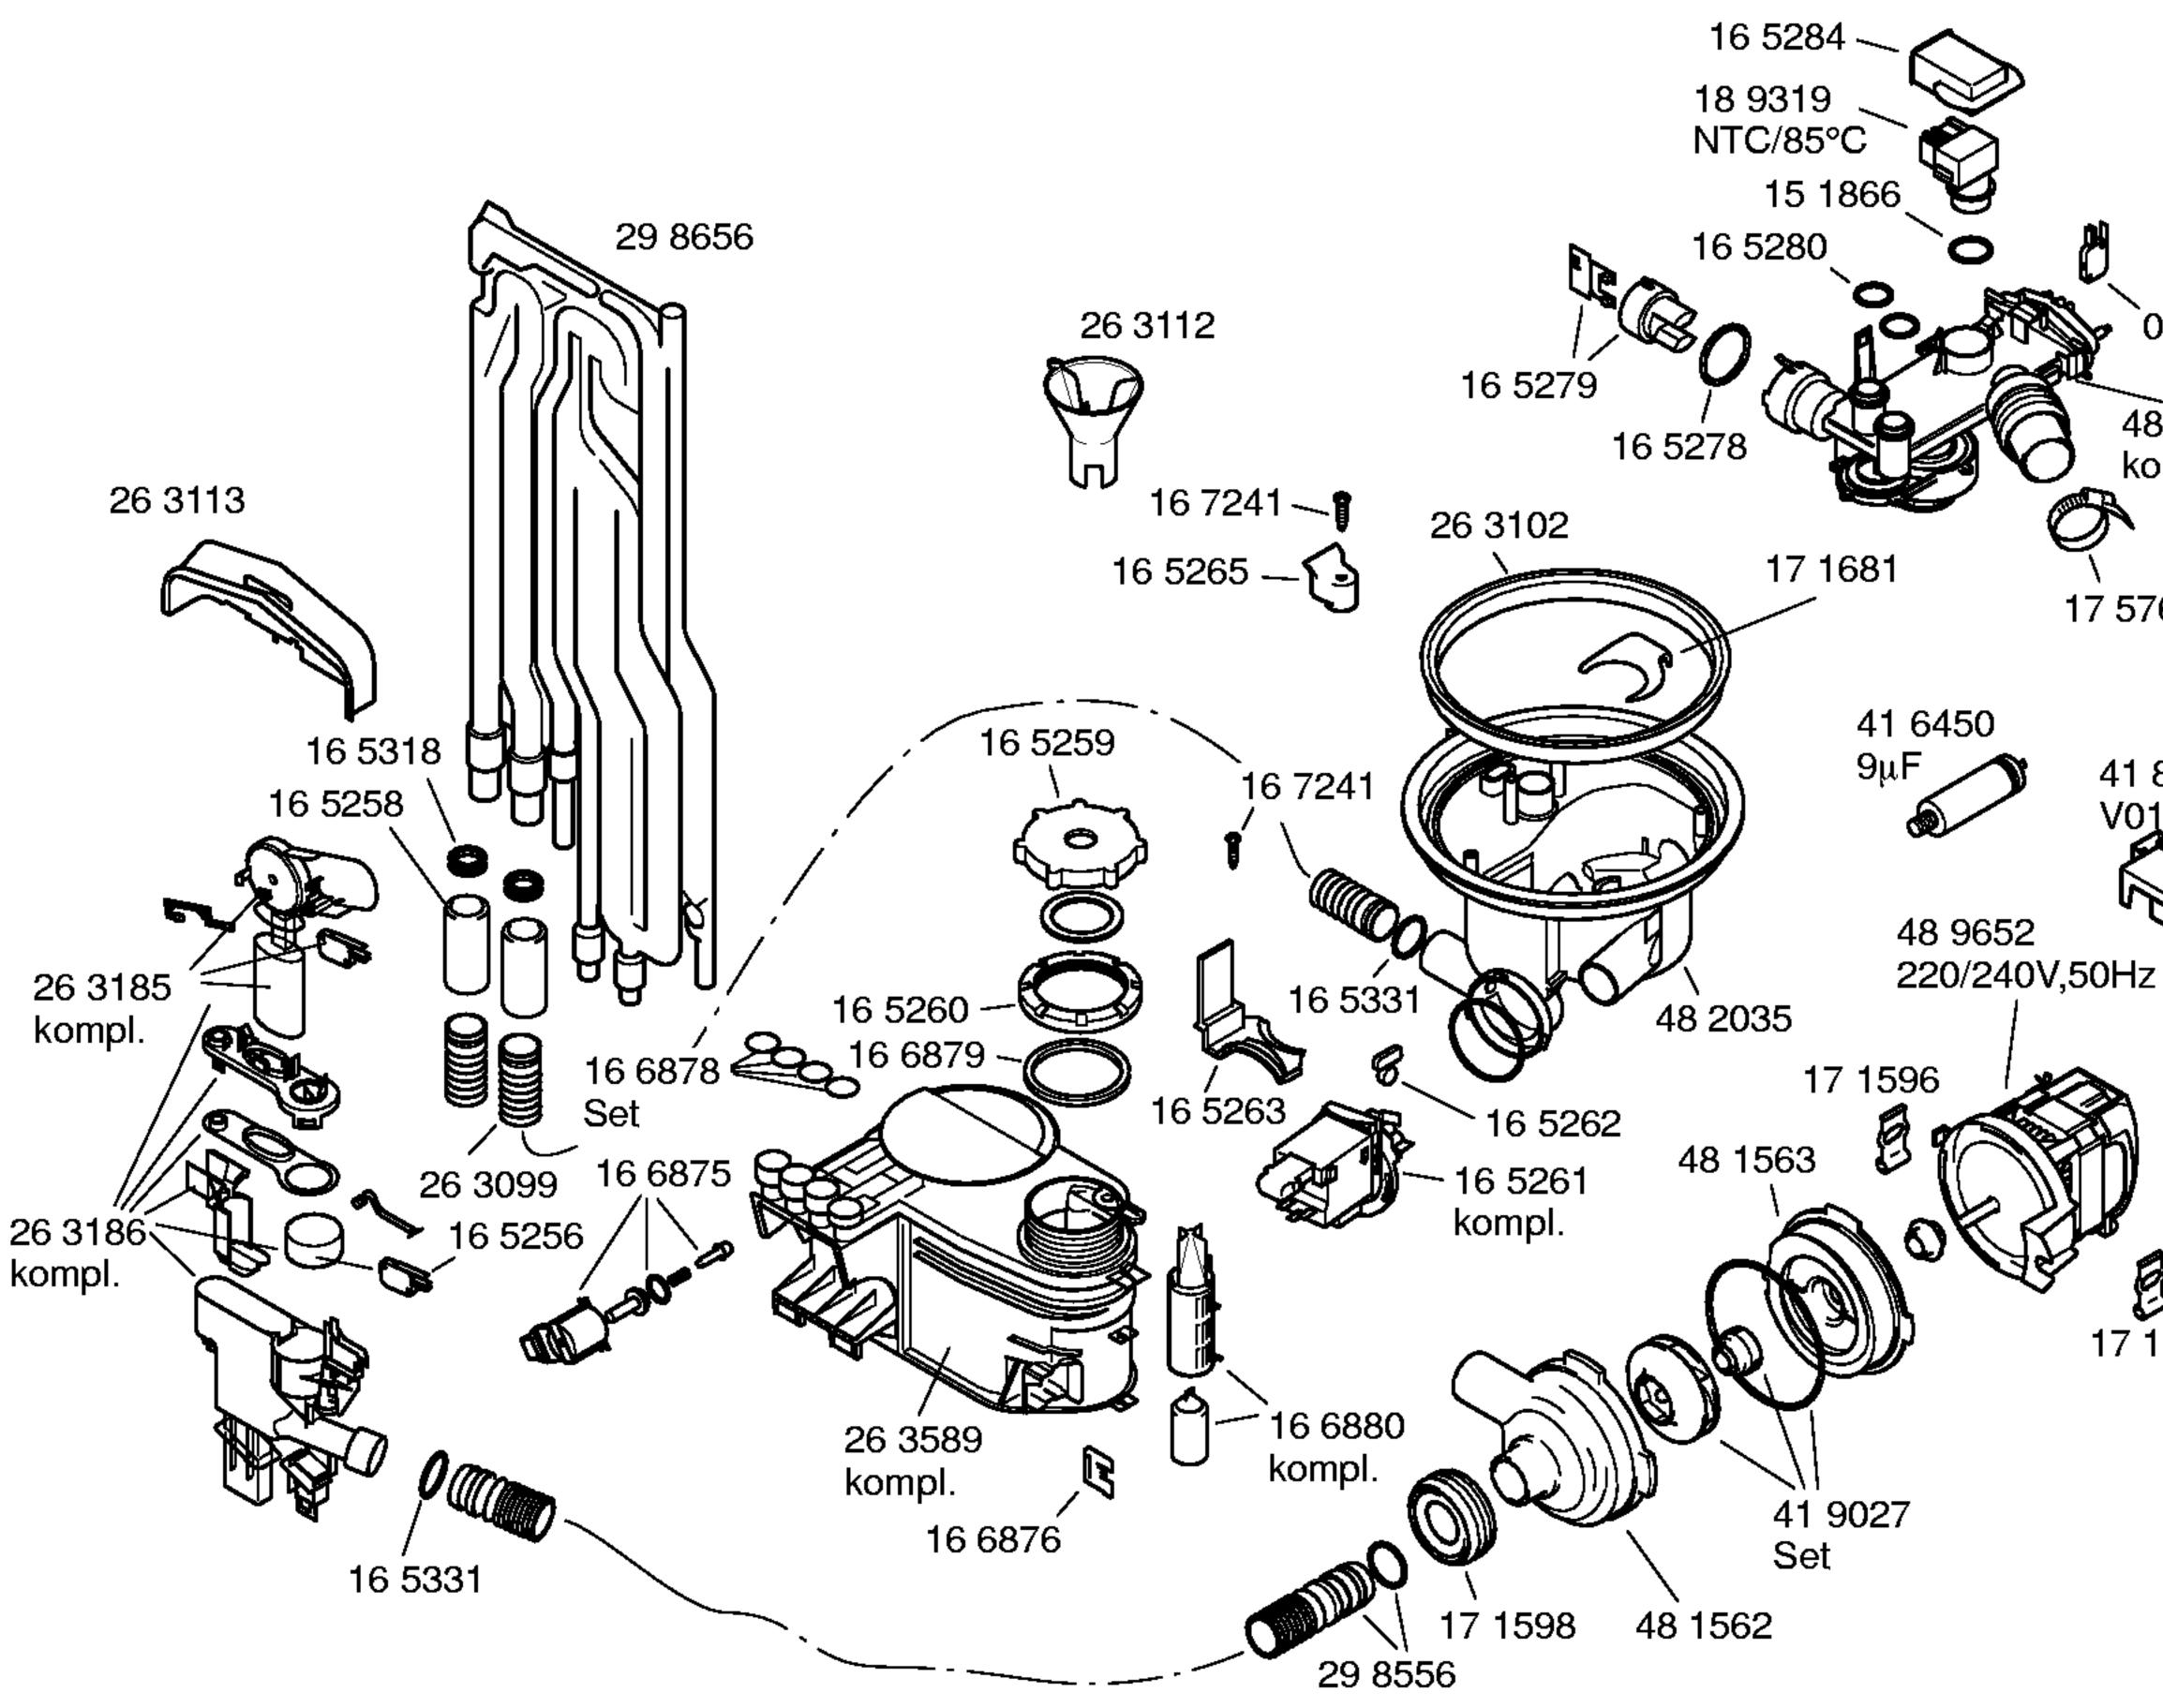

|  |  |
| Verlängerung<br>Aqua–Stop<br>Kunstoffrohr 2,5 m<br>Ablaufschl. 1,95m<br>SGZ 1010 |  |  |
| Kupferrohr<br>Ø 10mm / 1,5m<br>SMZ 3005                                          |  |  |
| Messerkas.–Backbl.–<br>Düse<br>SGZ 1000                                          |  |  |
| Silberglanzkassette<br>SMZ2003                                                   |  |  |
| Spülhilfe–Set<br>SGZ1050                                                         |  |  |
|                                                                                  |  |  |
|                                                                                  |  |  |
|                                                                                  |  |  |







SGS43A92FF/01,weiß–V01



# SGS43A92FF/99,weiß–V04



AET5830000096634000

#### SGS43A92FF/99,weiß–V04 SGS43A92FF/17,weiß–V05

| GESCHIRRSPÜLGERÄTE<br>Standgeräte |                                |  |  |
|-----------------------------------|--------------------------------|--|--|
|                                   | Mat. – Nr. – Konstante<br>3740 |  |  |
|                                   |                                |  |  |
|                                   |                                |  |  |
| 06 9796                           |                                |  |  |
| 8 4206<br>ompl.                   |                                |  |  |
| 768                               |                                |  |  |
| 8952<br>1                         |                                |  |  |
| Z