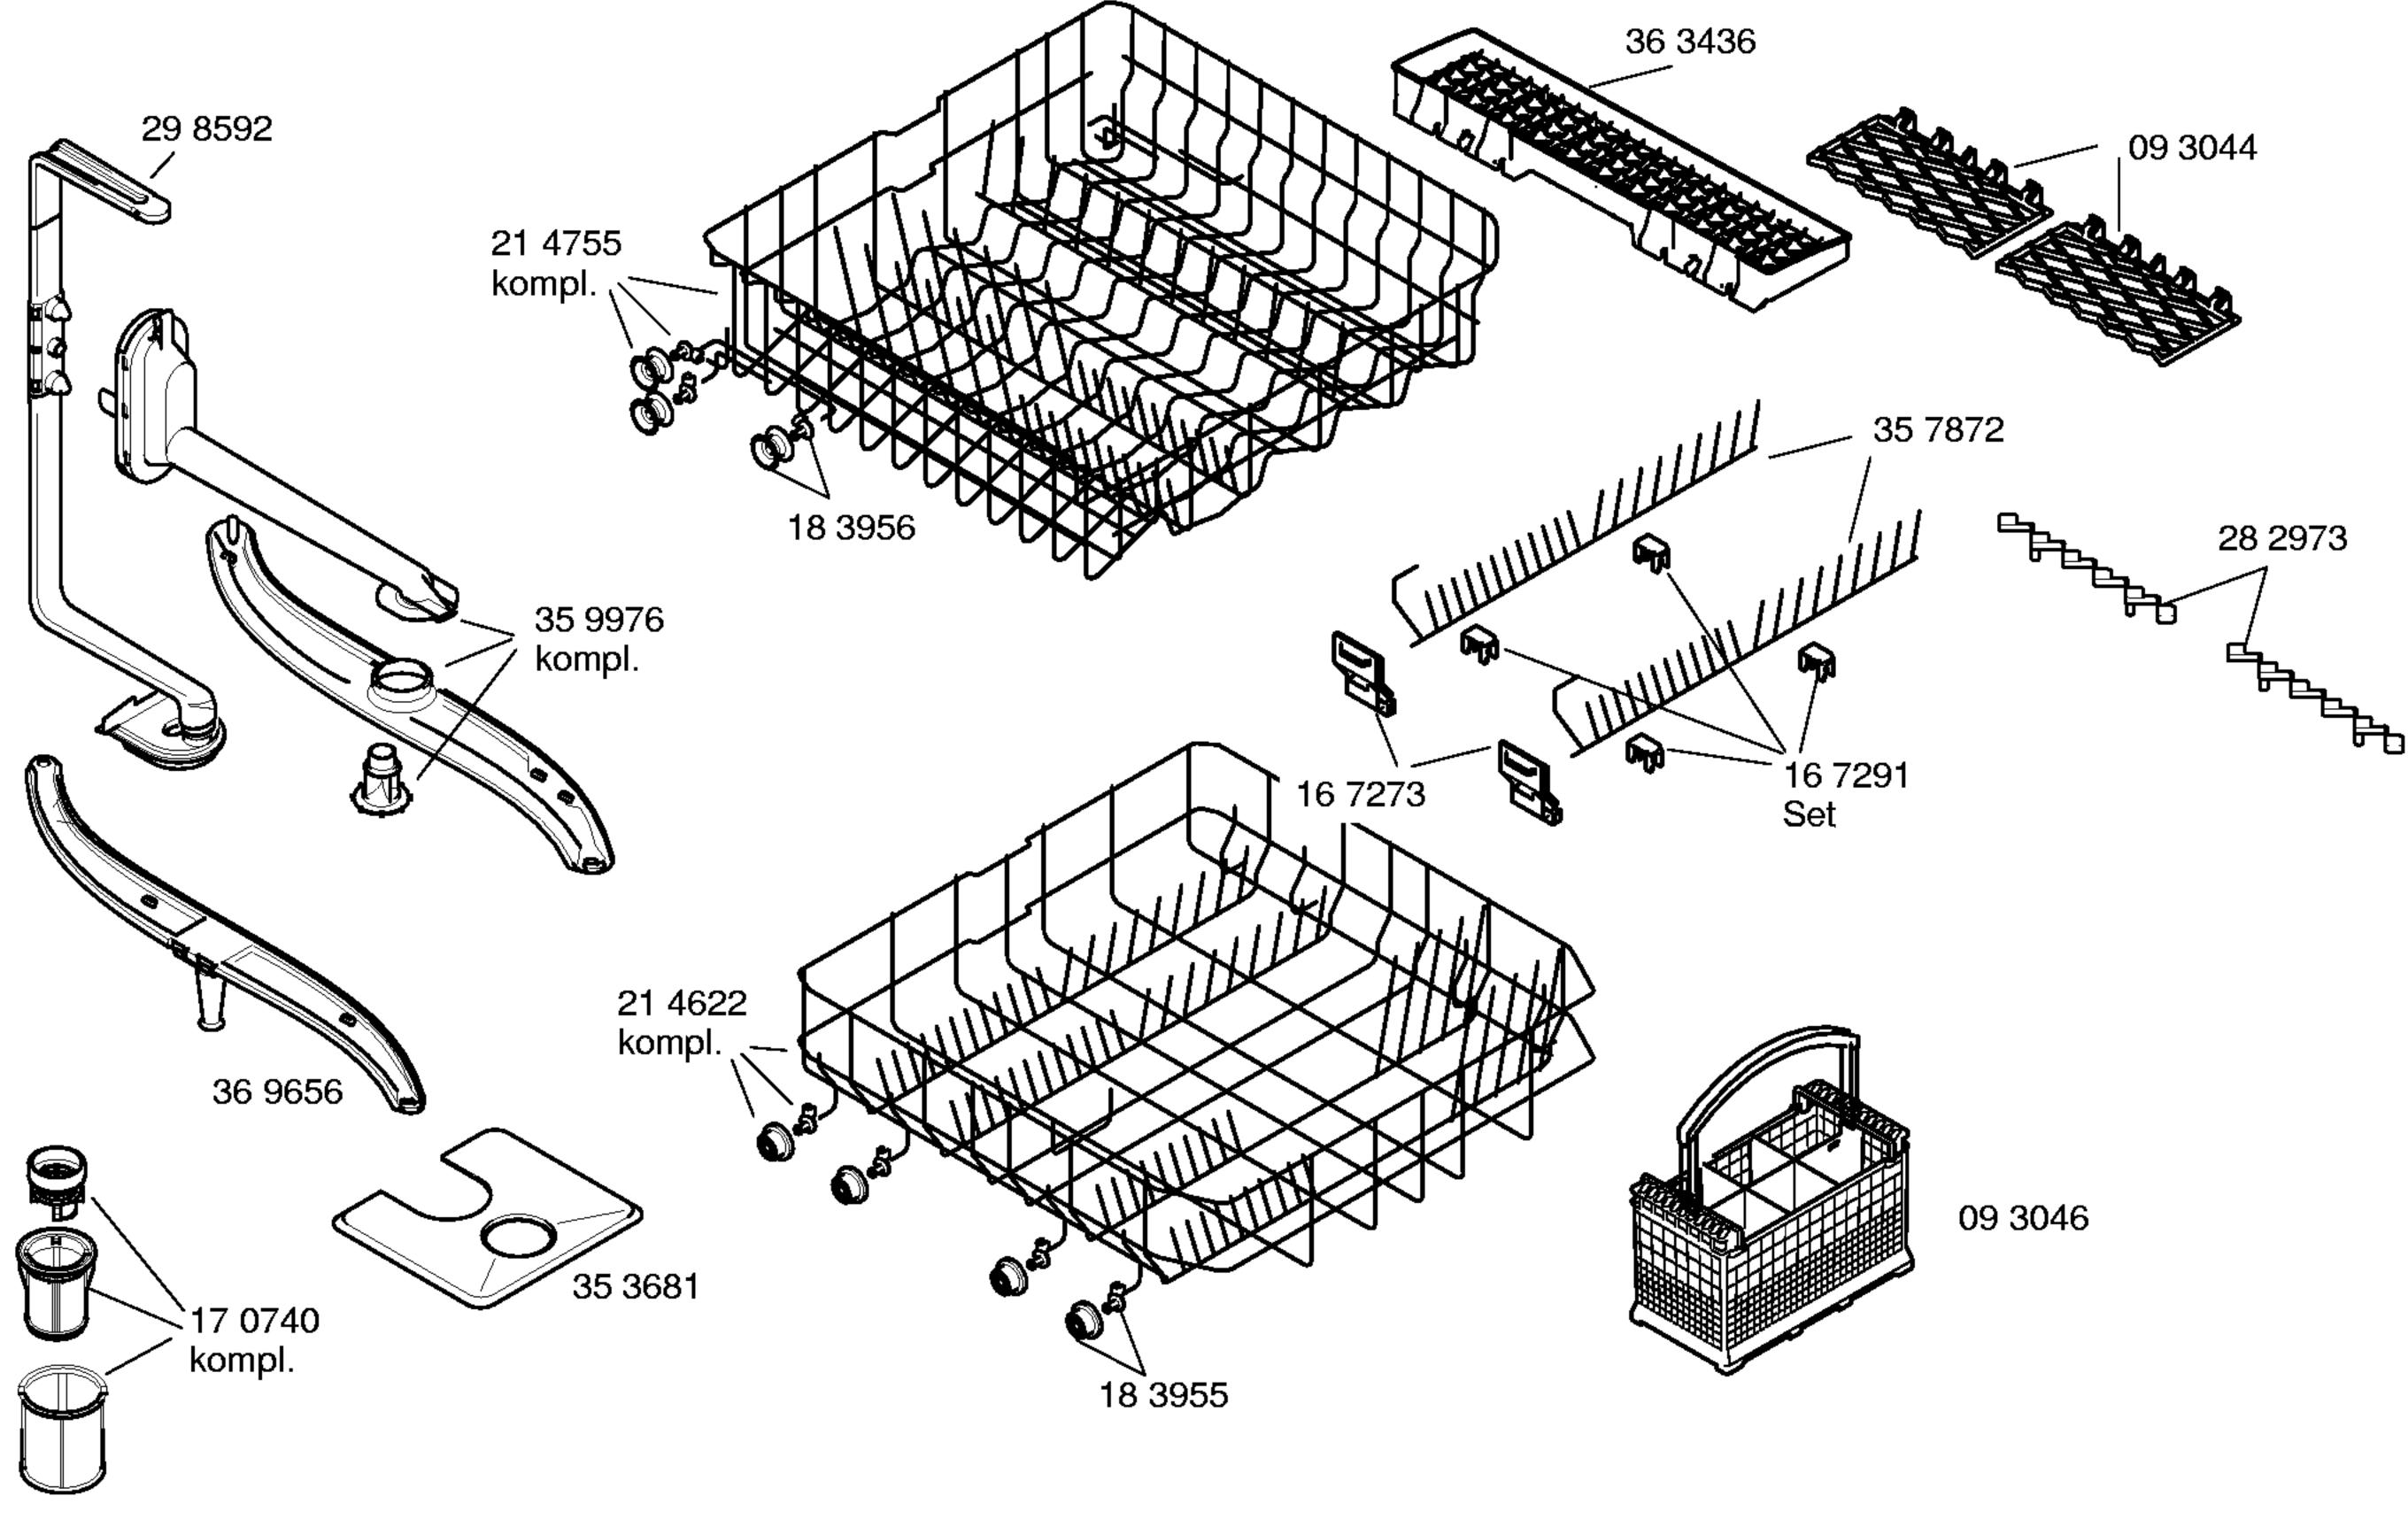

## GESCHIRRSPÜLGERÄTE Standgeräte

Mat. – Nr. – Konstante 3740 . . . . . .

Copyright © (2009) by Bosch / ESHOP\_7\_2

-6/6