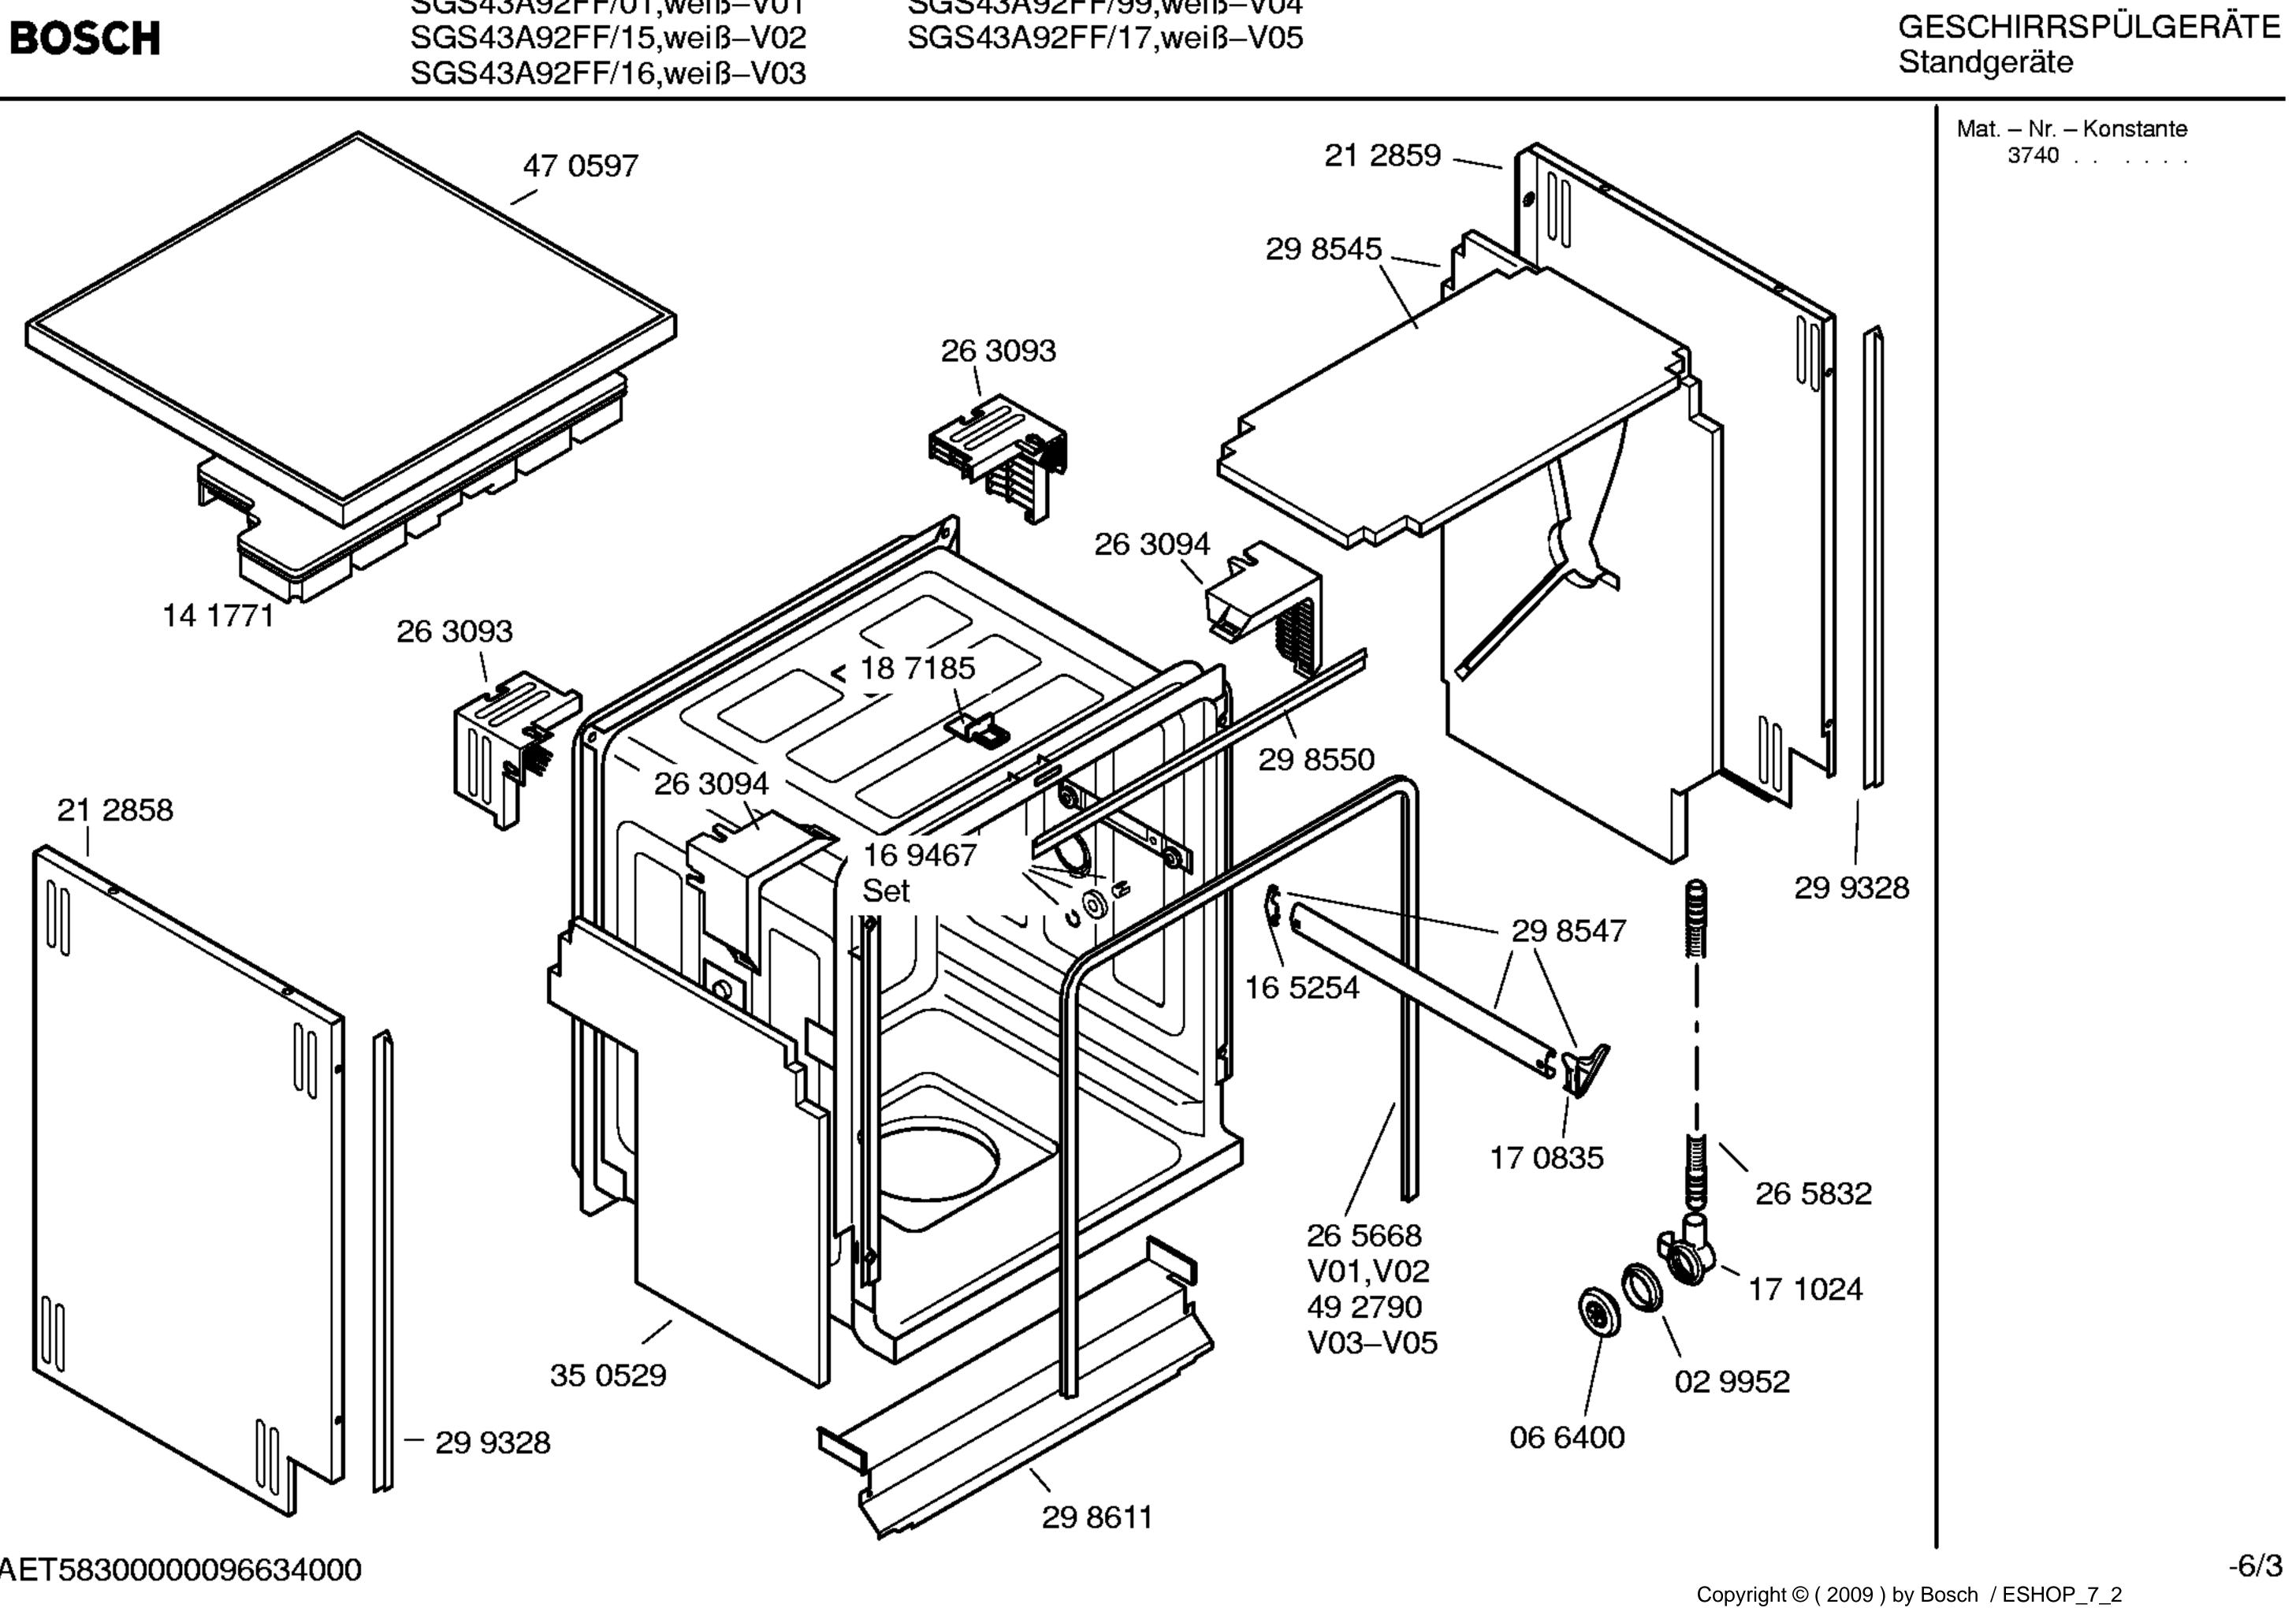

# GESCHIRRSPÜLGERÄTE Standgeräte

Mat. – Nr. – Konstante 3740 . . . . . .

Copyright © (2009) by Bosch / ESHOP\_7\_2