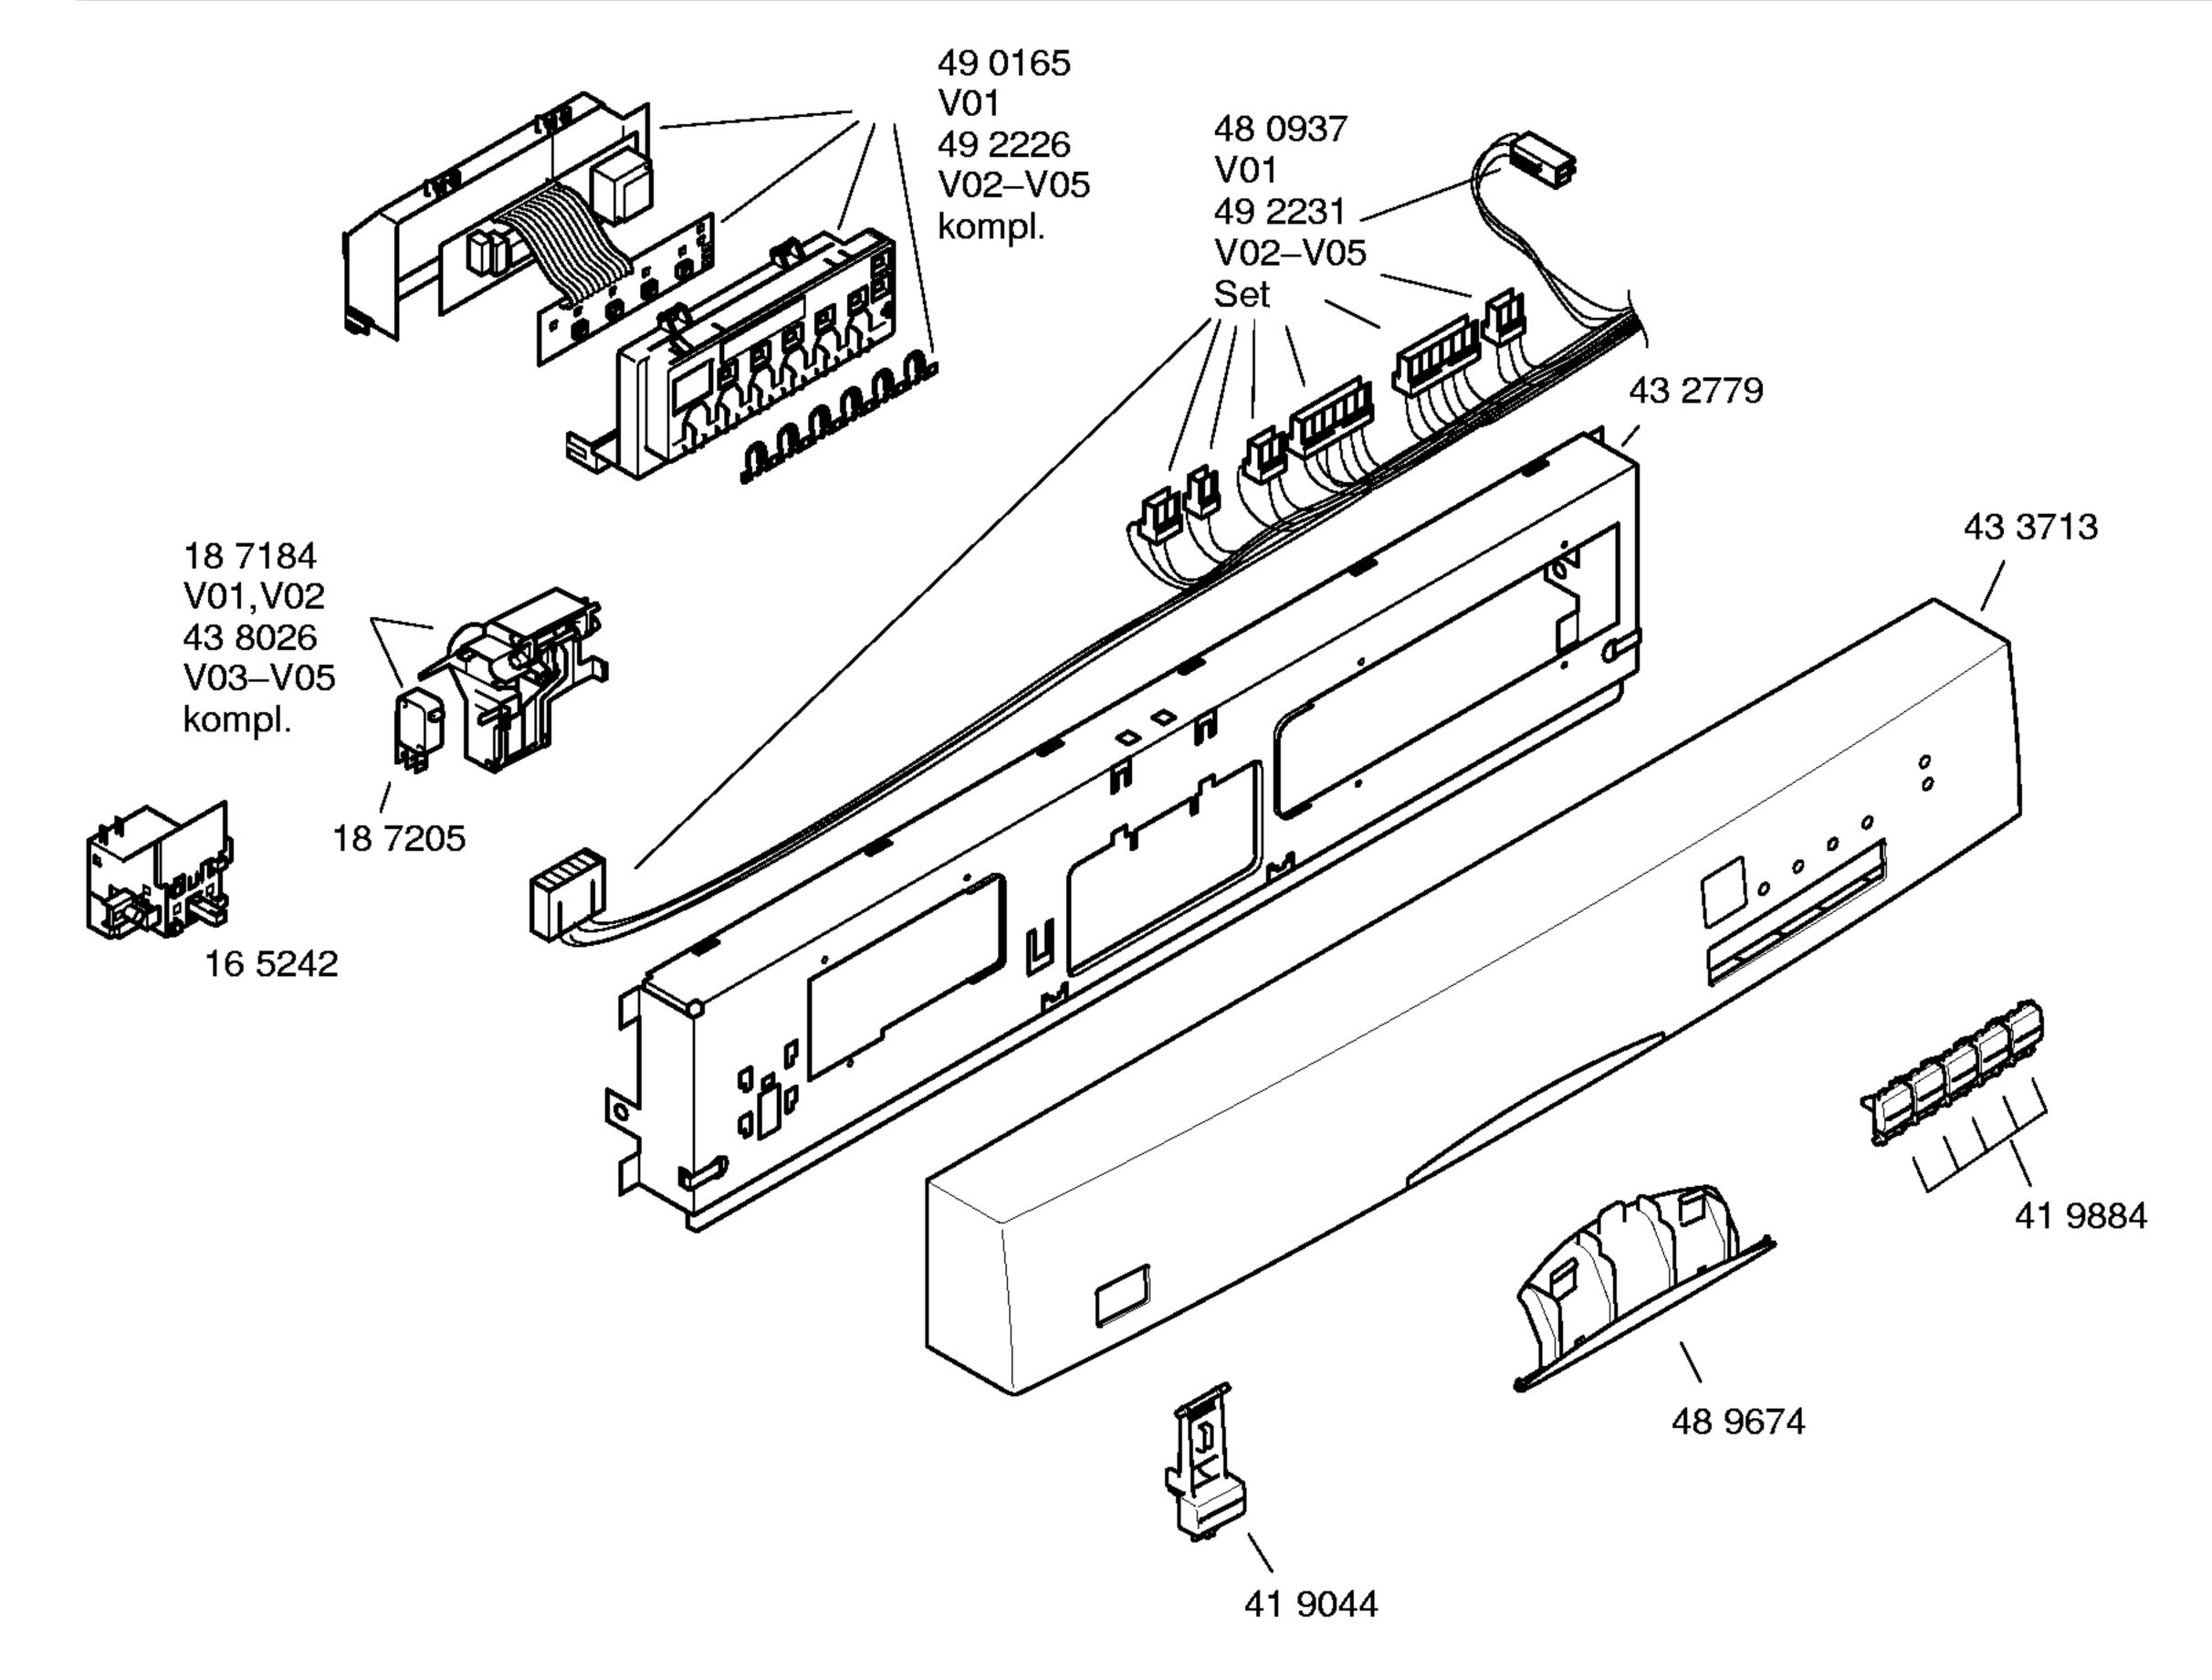

### SGS43A92FF/01,weiß–V01 SGS43A92FF/15,weiß–V02 SGS43A92FF/16,weiß–V03



### SGS43A92FF/99,weiß–V04 SGS43A92FF/17,weiß–V05

# GESCHIRRSPÜLGERÄTE Standgeräte

| Mat. – Nr. – Konstante<br>3740                                                   |  |  |
|----------------------------------------------------------------------------------|--|--|
| Gebrauchsanweisung<br>58 5881<br>(fr)                                            |  |  |
|                                                                                  |  |  |
| Zubehör                                                                          |  |  |
| Entkalker<br>46 0038                                                             |  |  |
| Verlängerung<br>Aqua–Stop<br>Kunstoffrohr 2,5 m<br>Ablaufschl. 1,95m<br>SGZ 1010 |  |  |
| Kupferrohr<br>Ø 10mm / 1,5m<br>SMZ 3005