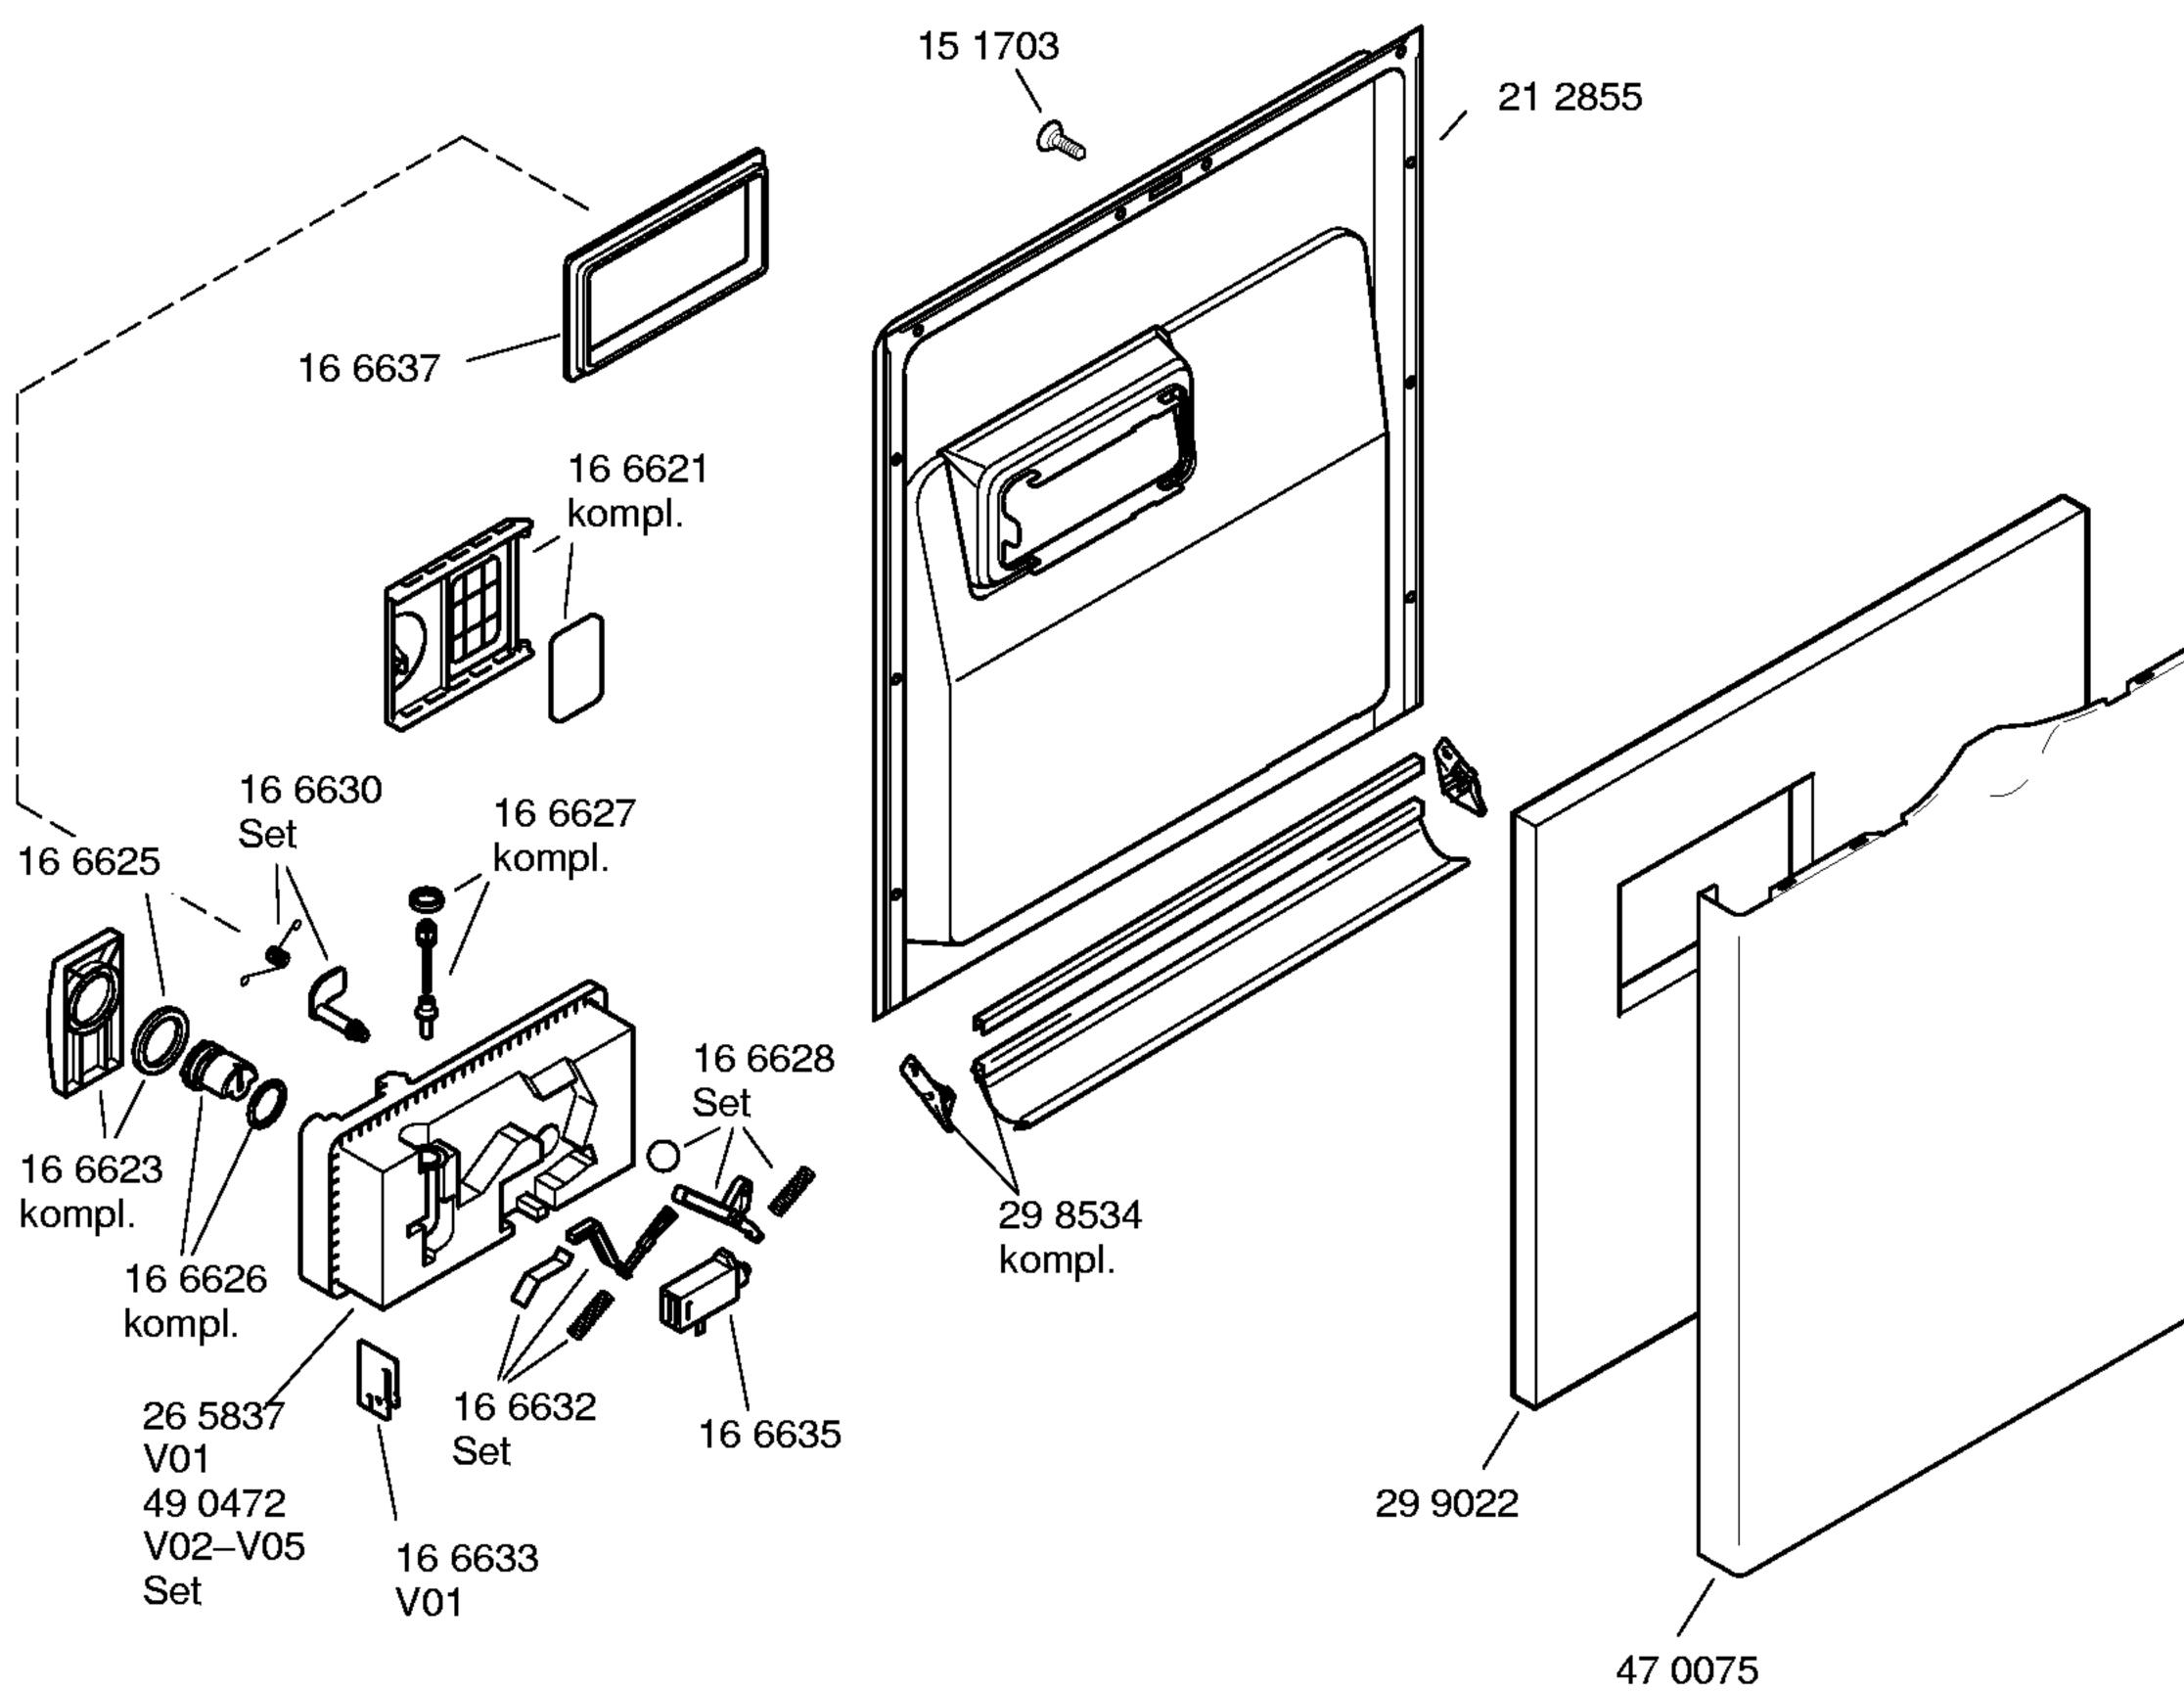

38                                                             |  |  |
| Verlängerung<br>Aqua–Stop<br>Kunstoffrohr 2,5 m<br>Ablaufschl. 1,95m<br>SGZ 1010 |  |  |
| Kupferrohr<br>Ø 10mm / 1,5m<br>SMZ 3005                                          |  |  |
| Messerkas.–Backbl.–<br>Düse<br>SGZ 1000                                          |  |  |
| Silberglanzkassette<br>SMZ2003                                                   |  |  |
| Spülhilfe–Set<br>SGZ1050                                                         |  |  |
|                                                                                  |  |  |
|                                                                                  |  |  |
|                                                                                  |  |  |







SGS43A92FF/01,weiß–V01



# SGS43A92FF/99,weiß–V04



AET5830000096634000

#### SGS43A92FF/99,weiß–V04 SGS43A92FF/17,weiß–V05

| GESCHIRRSPÜLGERÄTE<br>Standgeräte |                                |  |  |
|-----------------------------------|--------------------------------|--|--|
|                                   | Mat. – Nr. – Konstante<br>3740 |  |  |
|                                   |                                |  |  |
|                                   |                                |  |  |
| 06 9796                           |                                |  |  |
| 8 4206<br>ompl.                   |                                |  |  |
| 768                               |                                |  |  |
| 8952<br>1                         |