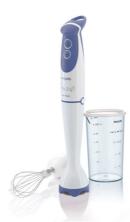

HR1362/00





**Philips Domestic Appliances and Personal Care** 

# ServiceManual

#### **PRODUCT INFORMATION**

- Product meets the requirements regarding interference suppression on radio and television.
- After the product has been repaired, it should function properly and has to meet the safety requirements as laid down officially established at this moment.

#### **TECHNICAL INFORMATION**

- Power consumption : 600 W

- Voltage and frequency : 220 - 240 V / 50 - 60 Hz

Normal Speed unloaded : 13.500 rpmTurbo Speed unloaded : 15.000 rpm

#### **DISASSEMBLY- AND RE-ASSEMBLY ADVISE**

- No specific issues.

#### **REPAIR INSTRUCTION**

- No specific issues.

### **OPTIONAL** (accessories)

- No specific issues.



## HR1362/00



| Pos | Service code   | Description        |
|-----|----------------|