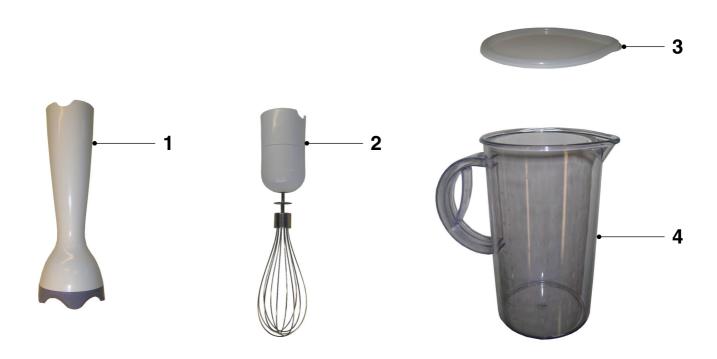

## HR1362/00

| Pos | Service code   | Description        |
|-----|----------------|--------------------|
| 1   | 9965 000 39156 | Blender Bar        |
| 2   | 9965 000 39159 | Whisking Accessory |
| 3   | 9965 000 39157 | Beaker Lid         |
| 4   | 9965 000 39158 | Beaker 1,0 L       |