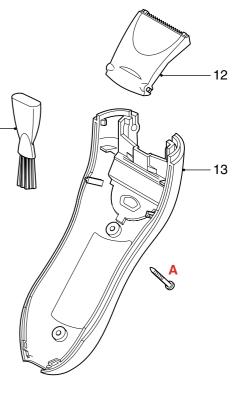

#### Disassembly:

- Remove shaving unit, to prevent damaging during repairing.
- Remove the 2 screws A on the backside of the shaver.
- Remove the 2 screws **B** out of the hairchamber.
- Remove the hairchamber from the body.
- Remove the cover.
- Take out the basic body.
- Remove the 3 screws C on the cover side off the basic body.
- Remove the cover from the basic body.
- Remove the mains from the motor by turning and pulling the wires out of the motor.
- Remove the driving unit by pushing the motor.

4

| Pos | Service code   | Description        |  |
|-----|----------------|--------------------|--|
| 8   | 4222 036 02770 | Brush              |  |
| 9   | 4222 036 11220 | Holder-assy        |  |
| 10  | 4222 036 12160 | Hairchamber        |  |
| 11  | 4222 036 12190 | Driving unit 3,6 V |  |
| 12  | 4222 036 12220 | Trimmer assy       |  |
| 13  | 4222 036 12260 | Cover-assy         |  |
| 14  | 4222 036 12200 | Cover assy BB      |  |
| 15  | 4222 036 12210 | Housing assy BB    |  |
| 16  | 4222 036 12360 | Power supply       |  |
| 17  | 4222 036 12390 | Spacer assy        |  |
|     | 4222 036 11480 | Screw              |  |