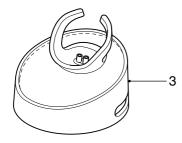

# HQ8150

| Pos | Service code   | Description       |            |
|-----|----------------|-------------------|------------|
| 1   | 4222 036 12030 | Housing-assy      | HQ8150     |
| 2   | 4222 036 12100 | Grip left & right | -          |
| 3   | 4222 036 12110 | Stand             |            |
| 4   | 4222 036 04080 | Power plug        | EUR        |
|     | 4222 036 04090 | Power plug        | GBR        |
|     | 4222 036 05110 | Power plug        | Can/Tw/Ven |
|     | 4222 036 03810 | Power plug        | MEX        |
| 5   | 4222 036 12130 | Protection cap    | Corona     |
| 6   | 4222 036 12150 | Bracket-assy      |            |
| 7   | 4222 036 11150 | Shaving heads     |            |