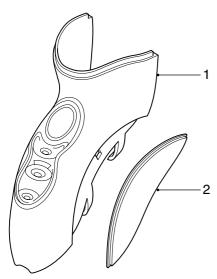

# HQ8150

| Pos | Service code   | Description       |            |
|-----|----------------|-------------------|------------|
| 1   | 4222 036 12030 | Housing-assy      | HQ8150     |
| 2   | 4222 036 12100 | Grip left & right | -          |
| 3   | 4222 036 12110 | Stand             |            |
| 4   | 4222 036 04080 | Power plug        | EUR        |
|     | 4222 036 04090 | Power plug        | GBR        |
|     | 4222 036 05110 | Power plug        | Can/Tw/Ven |
|     | 4222 036 03810 | Power plug        | MEX        |
| 5   | 4222 036 12130 | Protection cap    | Corona     |
| 6   | 4222 036 12150 | Bracket-assy      |            |
| 7   | 4222 036 11150 | Shaving heads     |            |