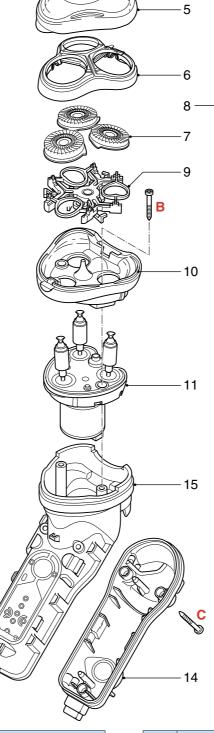

#### Disassembly:

- Remove shaving unit, to prevent damaging during repairing.
- Remove the 2 screws A on the backside of the shaver.
- Remove the 2 screws **B** out of the hairchamber.
- Remove the hairchamber from the body.
- Remove the cover.
- Take out the basic body.
- Remove the 3 screws C on the cover side off the basic body.
- Remove the cover from the basic body.
- Remove the mains from the motor by turning and pulling the wires out of the motor.
- Remove the driving unit by pushing the motor.

# HQ8150

| Pos | Service code   | Description       |            |
|-----|----------------|-------------------|------------|
| 1   | 4222 036 12030 | Housing-assy      | HQ8150     |
| 2   | 4222 036 12100 | Grip left & right | -          |
| 3   | 4222 036 12110 | Stand             |            |
| 4   | 4222 036 04080 | Power plug        | EUR        |
|     | 4222 036 04090 | Power plug        | GBR        |
|     | 4222 036 05110 | Power plug        | Can/Tw/Ven |
|     | 4222 036 03810 | Power plug        | MEX        |
| 5   | 4222 036 12130 | Protection cap    | Corona     |
| 6   | 4222 036 12150 | Bracket-assy      |            |
| 7   | 4222 036 11150 | Shaving heads     |            |

4

| Pos | Service code   | Description        |  |
|-----|----------------|--------------------|--|
| 8   | 4222 036 02770 | Brush              |  |
| 9   | 4222 036 11220 | Holder-assy        |  |
| 10  | 4222 036 12160 | Hairchamber        |  |
| 11  | 4222 036 12190 | Driving unit 3,6 V |  |
| 12  | 4222 036 12220 | Trimmer assy       |  |
| 13  | 4222 036 12260 | Cover-assy         |  |
| 14  | 4222 036 12200 | Cover assy BB      |  |
| 15  | 4222 036 12210 | Housing assy BB    |  |
| 16  | 4222 036 12360 | Power supply       |  |
| 17  | 4222 036 12390 | Spacer assy        |  |
|     | 4222 036 11480 | Screw              |  |