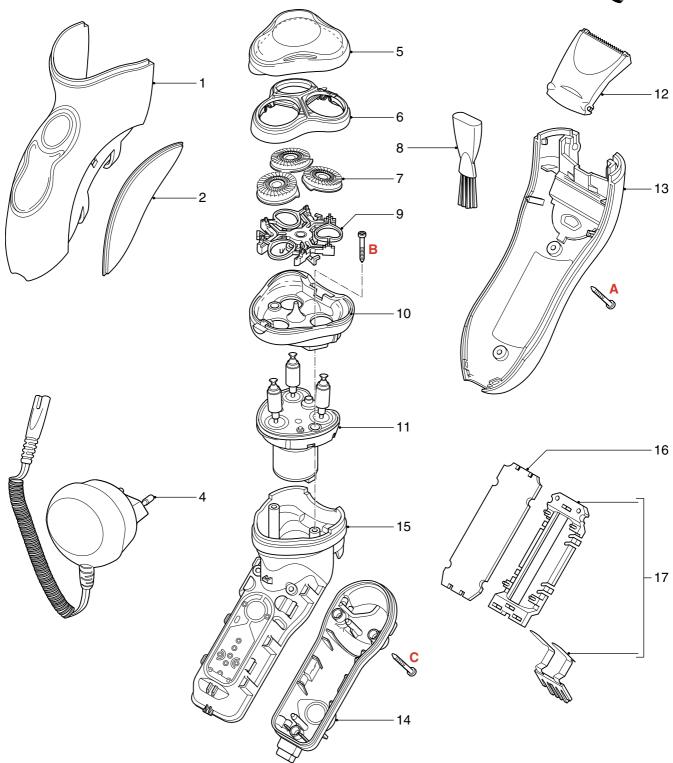

## **EXPLODED VIEW & PARTS LIST**

# HQ8100

| Pos | Service code   | Description       |            |
|-----|----------------|-------------------|------------|
| 1   | 4222 036 12000 | Housing-assy      | HQ8100     |
| 2   | 4222 036 12100 | Grip left & right |            |
| 4   | 4222 036 06790 | Power plug        | EUR        |
|     | 4222 036 03970 | Power plug        | GBR        |
|     | 4222 036 06800 | Power plug        | Can/Tw/Ven |
| 5   | 4222 036 12130 | Prottection cap   | Corona     |
| 6   | 4222 036 12150 | Bracket-assy      |            |
| 7   | 4222 036 11150 | Shaving heads     |            |
| 8   | 4222 036 02770 | Brush             |            |
| 9   | 4222 036 11220 | Holder-assy       |            |

| Pos | Service code   | Description       |
|-----|----------------|-------------------|
| 10  | 4222 036 12160 | Hairchamber       |
| 11  | 4222 036 12170 | Driving unit 15 V |
| 12  | 4222 036 12220 | Trimmer assy      |
| 13  | 4222 036 12240 | Cover-assy        |
| 14  | 4222 036 12200 | Cover assy BB     |
| 15  | 4222 036 12210 | Housing assy BB   |
| 16  | 4222 036 12340 | Power supply      |
| 17  | 4222 036 12400 | Spacer assy       |
|     | 4222 036 11480 | Screw             |

#### Disassembly:

- Remove shaving unit, to prevent damaging during repairing.
- Remove the 2 screws on the backside of the shaver.
- Remove the 2 screws out of the hairchamber.
- Remove the hairchamber from the body.
- Remove the cover.
- Take out the basic body.
- Remove the 3 screws on the cover side off the basic body.
- Remove the cover from the basic body.
- Remove the mains from the motor by turning and pulling the wires out of the motor.
- Remove the driving unit by pushing the motor.