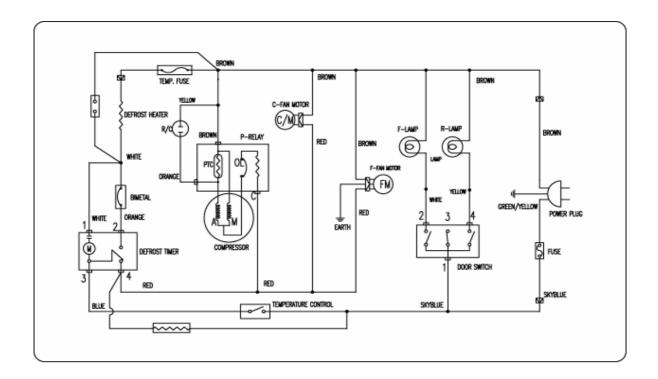

on<br>(Width x Depth x Height) |              | 770 mm x 762 mm x 1772 mm  |        |  |

# 2. Name Of Each Part



| 1. Freezer Temperature Control    | 7. Freezer Compartment Shelf       |
|-----------------------------------|------------------------------------|
| Refreshment Temperature Control   | 8. Freezer Compartment Pocket      |
| '                                 | '                                  |
| 3. Fresh Case                     | 9. Shelf Lock Fixture *            |
| 4. Fresh Food Compartment Shelves | 10. Fresh Food Compartment Pockets |
| 5. High Humidity Vegetable Case   |                                    |
| 6. Kick Plate                     |                                    |

<sup>\*</sup> Not all models

#### 3. Cold Air Circulation



# 4. Wiring Diagram



# 5. How To Replace The Parts

#### 5-1. Freezer Louver Part

| No | Photos | Description                                                                |
|----|--------|----------------------------------------------------------------------------|
| 1  |        | - Remove 'Freezer Shelf' at first Remove 'Freezer Lamp Window'.            |
| 2  |        | - Remove 4 screws on 'Freezer Louver'.                                     |
| 3  |        | - Pull forward the 'Freezer Louver'.<br>- Then disconnect 'Freezer Motor'. |
| 4  |        | - Disassemble the 'Cover Fan F As' Be careful not to damage the hook.      |

#### 5-2. Cover Fan F As

| No | Photos      | Description                 |
|----|-------------|-----------------------------|
| 1  | Cover Fan B | - Remove 'Cover Fan B'.