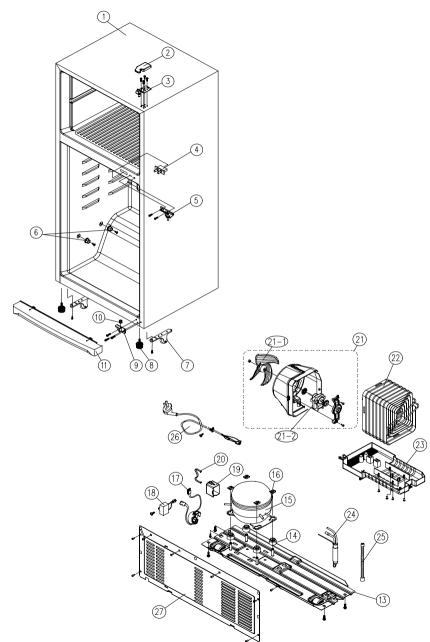

|    |            |                   |                   | C    | abinet Part |
|----|------------|-------------------|-------------------|------|-------------|
| NO | PART-CODE  | PART NAME         | SPEC.             | Q'ty | Remark      |
| 1  | 3000066300 | ASSY CAB URT      | FR-B512FH         | 1    |             |
| 2  | 3001403900 | COVER *T HI       | PP                | 1    |             |
| 3  | 3012925800 | HINGE *T AS       | FR-B512FH         | 1    |             |
| 4  | 3018100010 | SWITCH DR         | 2 BUTTON/4P,DSD-5 | 1    |             |
| 5  | 3012925600 | HINGE *M AS       | FR-B512FH         | 1    |             |
| 6  | 3012517500 | GUIDE COVR VEGETB | PP                | 4    |             |
| 7  | 3016502110 | CASTER *F AS      | FR-B512FH         | 2    |             |
| 8  | 3012105100 | FOOT ADJ AS       | PP                | 2    |             |
| 9  | 3012906401 | HINGE *U AS       | FR-B442CB         | 1    |             |
| 10 | 3016007000 | SPECIAL WASHER    | SBHG TO.6         | 2    |             |
| 11 | 3001404200 | COVER CAB BRKT *F | WHITE             | 1    |             |

Machine Room Part

| NO   | PART-CODE  | PART NAME         | SPEC.                      | Q'ty | Remark     |
|------|------------|-------------------|----------------------------|------|------------|
| 13   | 3010345200 | BASE COMP AS      | FR-B512FH                  | 1    |            |
| 14   | 3010101600 | ABSORBER COMP     | NBR                        | 4    |            |
| 15   | 3956180F50 | COMPRESSOR        | DH80LHP5 220V 50HZ         | 1    | DH80LHP5   |
| 13   | 3956183D50 | COWPRESSOR        | MK183Q-L2U 220-240V-50HZ   | _ ′  | MK183Q-L2U |
| 16   | 3016002500 | SPECIAL WASHER    | SK-5 T0.8                  | 3    |            |
| 17   | 3018130610 | SWITCH P RELAY AS | FR-640K 197SHBYY-52,S330   | 1    | DH80LHP5   |
| 17   | 3018130620 | SWITCH P KELAY AS | FR-640K,265RHB,330         | _ ′  | MK183Q-L2U |
| 18   | 3016401960 | CAPACITOR RUN     | 400VAC 6UF(WIRE)           | 1    | DH80LHP5   |
| 18   | 3016401170 | CAPACITOR RUN     | 350VAC 5UF(EUROPEAN)       |      | MK183Q-L2U |
| 19   | 3811400503 | COVER RELAY       | PP(SW5101SW) 40*54*45*T2.0 | 1    | DH80LHP5   |
| 19   | 3811402100 | COVER RELAY       | DS3-3NORYL S/S             | '    | MK183Q-L2U |
| 20   | 3012610000 | CLAMP BAND RELAY  | SK-5 0.7T                  | 1    | DH80LHP5   |
| 21   | 3018410110 | MOUTHBELL AS      | FR-640K(AC230V/50HZ)       | 1    |            |
| 21-1 | 3011834700 | FAN               | ABS OD3.17XD150            | 1    |            |
| 21-2 | 3015918000 | MOTOR C FAN       | AC230/50HZ DA1-6122DETCC   | 1    |            |
| 22   | 3014467200 | PIPE WICON AS     | FR-B512FH                  | 1    |            |
| 23   | 3011190900 | CASE VAPORI AS    | FR-B512FH                  | 1    |            |
| 24   | 3016808100 | DRYER AS          | C1220T-M OD19.05XL135      | 1    |            |
| 25   | 3013202700 | HOSE DRN B        | PP                         | 1    |            |
| 26   | 3011348410 | CORD POWER AS     | FRM-510, 250V/16A          | 1    | _          |
| 27   | 3012407000 | GRILLE AS         | GRILL+SEAL                 | 1    |            |

- Some parts can be chaged for improving their perfomance without notice.
- Above parts number doesn't describe your own colour & printing.

| Date | A mendment Note |
|------|-----------------|
|      |                 |
|      |                 |
|      |                 |
|      |                 |