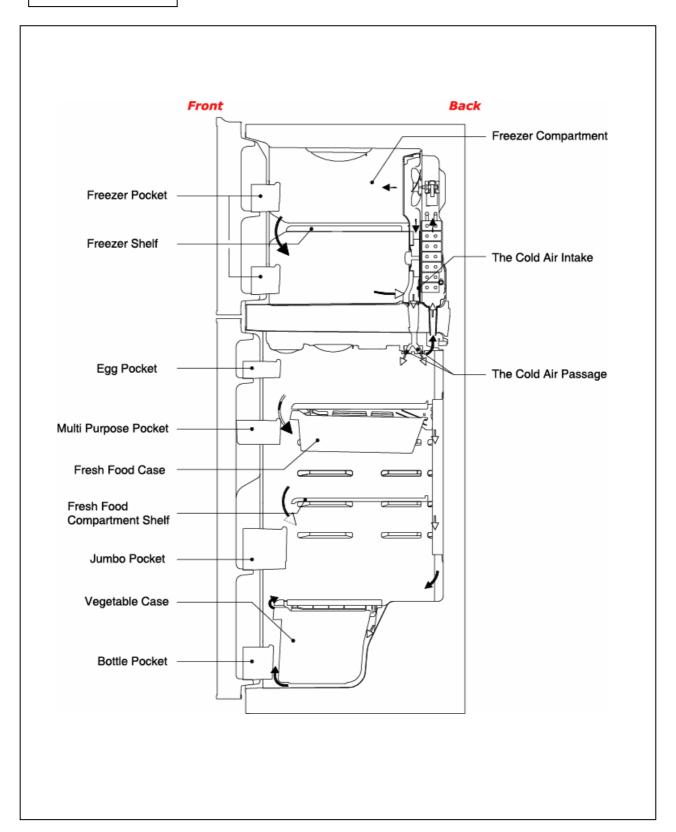

|  |
| External Dimension<br>(Width x Depth x Height) |              | 770 mm x 762 mm x 1772 mm  |        |  |

# 2. Name Of Each Part



| 1. Freezer Temperature Control    | 7. Freezer Compartment Shelf       |
|-----------------------------------|------------------------------------|
| Refreshment Temperature Control   | 8. Freezer Compartment Pocket      |
| '                                 | '                                  |
| 3. Fresh Case                     | 9. Shelf Lock Fixture *            |
| 4. Fresh Food Compartment Shelves | 10. Fresh Food Compartment Pockets |
| 5. High Humidity Vegetable Case   |                                    |
| 6. Kick Plate                     |                                    |

<sup>\*</sup> Not all models

#### 3. Cold Air Circulation



# 4. Wiring Diagram



# 5. How To Replace The Parts

#### 5-1. Freezer Louver Part

| No | Photos | Description                                                                |
|----|--------|----------------------------------------------------------------------------|
| 1  |        | - Remove 'Freezer Shelf' at first Remove 'Freezer Lamp Window'.            |
| 2  |        | - Remove 4 screws on 'Freezer Louver'.                                     |
| 3  |        | - Pull forward the 'Freezer Louver'.<br>- Then disconnect 'Freezer Motor'. |
| 4  |        | - Disassemble the 'Cover Fan F As' Be careful not to damage the hook.      |

#### 5-2. Cover Fan F As

| No | Photos      | Description                 |
|----|-------------|-----------------------------|
| 1  | Cover Fan B | - Rem