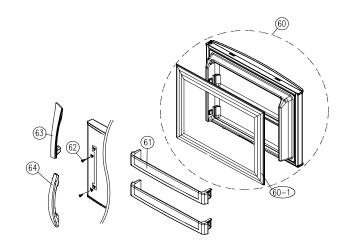

|      |            |                     |                     | FR-640K* |   |
|------|------------|---------------------|---------------------|----------|---|
| 60   | 3000066500 | ASSY F DR TOTAL     | FRM-510(WHITE EMBO) |          | х |
|      | 3000066510 |                     | FRM-510(03 SILVER)  | 1        |   |
|      | 3000066520 |                     | FRM-510(VCM)        |          |   |
| 80   | 3000067200 |                     | FRM-511(WHITE EMBO) |          | 1 |
|      | 3000067210 |                     | FRM-511(03 SILVER)  | х        |   |
|      | 3000067220 |                     | FRM-511(VCM)        |          |   |
| 60-1 | 3012320200 | GASKET F DR AS      | PVC, GRAY           | 1        | 1 |
| 61   | 3019029200 | POCKET F DR         | HIPS                | 2        | 2 |
| 62   | 3016042700 | SPECIAL BOLT HNDL A | M6                  | 2        | 2 |
| 63   | 3012644210 | HANDLE F AS         | FR-B512FH           | 1        | Х |
| 64   | 3012644610 |                     | FR-B512FM/L         | Х        | 1 |