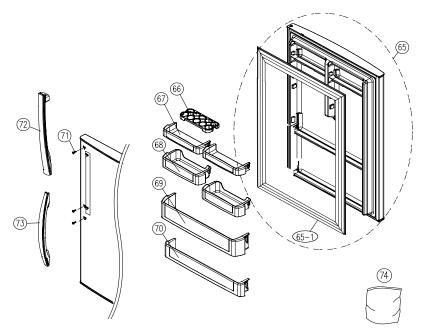

Refrigerator Door

Freezer Door

|      |            |                     | Kerrigerator Door    |                      |          |
|------|------------|---------------------|----------------------|----------------------|----------|
| NO   | PART-CODE  | PART NAME           | SPEC.                | FR-561K*<br>FR-640K* | FR-641K* |
|      | 3000066700 |                     | FRM-510(WHITE EMBO)  |                      | х        |
|      | 3018130610 |                     | FRM-510K(WHITE EMBO) |                      |          |
|      | 3000066720 |                     | FRM-510(03 SILVER)   | 1                    |          |
|      | 3000066730 |                     | FRM-510K(03 SILVER)  |                      |          |
|      | 3000066740 |                     | FRM-510(VCM)         |                      |          |
| 65   | 3000066750 | ASSY R DR TOTAL     | FRM-510K(VCM)        |                      |          |
| 65   | 3000067400 | ASSTR DR TOTAL      | FRM-511(WHITE EMBO)  | x                    | 1        |
|      | 3000067410 | 1                   | FRM-511K(WHITE EMBO) |                      |          |
|      | 3000067420 | 1                   | FRM-511(03 SILVER)   |                      |          |
|      | 3000067430 | 1                   | FRM-511K(03 SILVER)  |                      |          |
|      | 3000067440 |                     | FRM-511(VCM)         |                      |          |
|      | 3000067450 |                     | FRM-511K(VCM)        |                      |          |
| 65-1 | 3012320300 | GASKET R DR AS      | PVC, GRAY            | 1                    | 1        |
| 66   | 3011190800 | CASE EGG TRAY       | GPPS                 | 1                    | 1        |
| 67   | 3019029300 | POCKET EGG          | HIPS                 | 2                    | 2        |
| 68   | 3019029400 | POCKET UTILITY      | HIPS                 | 2                    | 2        |
| 69   | 3019029600 | POCKET JUMBO        | HIPS                 | 1                    | 1        |
| 70   | 3019029500 | POCKET BOTL         | HIPS                 | 1                    | 1        |
| 71   | 3016042700 | SPECIAL BOLT HNDL A | M6                   | 3                    | 2        |
| 72   | 3012644410 | HANDLE R AS         | FR-B512FH            | 1                    | X        |
| 73   | 3012644710 | MANULE K AS         | FR-B512FM/L          | Х                    | 1        |
| 74   | 3012648300 | HANDLE A AS         | FRM-510              | 1                    | Х        |
| /4   | 3012648400 | HANDLE B AS         | FRM-511              | Х                    | 1        |