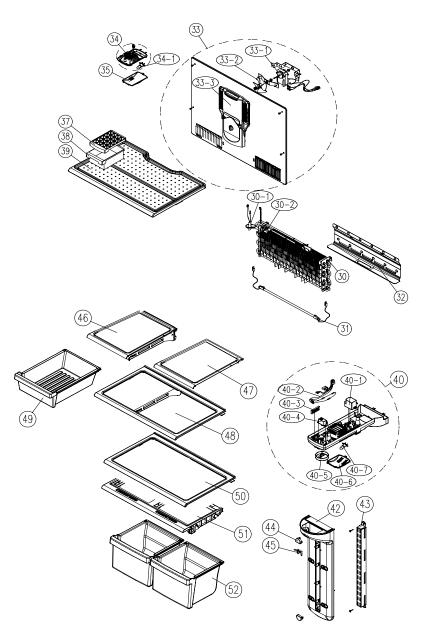

#### Freezer / Refrigerator Compartment

|      |            |                 |                        |                      | Freezer Compartment |  |  |
|------|------------|-----------------|------------------------|----------------------|---------------------|--|--|
| NO   | PART-CODE  | PART NAME       | SPEC.                  | FR-561K*<br>FR-640K* | FR-641K*            |  |  |
| 30   | 3017063400 | EVA AS          |                        | 1                    | 1                   |  |  |
| 30-1 | 3017202700 | FUSE TEMP AS    | FR-B512FH              | 1                    | 1                   |  |  |
| 30-2 | 3018130700 | SWITCH BIMTL AS | PCC                    | 1                    | 1                   |  |  |
| 31   | 3012821900 | HEATER D AS     | 230V 395W              | 1                    | 1                   |  |  |
| 32   | 3012530800 | GUIDE DRN       | GL T0.4X550X240        | 1                    | 1                   |  |  |
| 33   | 3018923400 | LOUVER F AS     | FRM-510(230V/50HZ ECM) | 1                    | 1                   |  |  |
| 33   | 3018922810 |                 | FRM-510(230V/50HZ)     |                      |                     |  |  |
|      | 3015918300 | MOTOR F FAN AS  | FRM-510                | 1                    | 1                   |  |  |
| 33-1 | 3015917410 |                 | AC 230V/50HZ(FRM-510)  |                      |                     |  |  |
| 33-2 | 3011802700 | FAN AS          | FAN(OD110)+CLAMP       | 1                    | 1                   |  |  |
| 33-3 | 3001410500 | COVER F FAN AS  | FR-B512FH              | 1                    | 1                   |  |  |
| 34   | 3010551700 | BOX F LAMP AS   | FR-B512FH              | 1                    |                     |  |  |
| 34-1 | 3013600020 | LAMP AS         | 240V/15W (E14,CC7A)    | 1                    | 1                   |  |  |
| 35   | 3015511600 | WINDOW F LAMP   | PP                     | 1                    | 1                   |  |  |
| 37   | 4010G56012 | CASE ICING      | PP(J-360)              | 1                    | 1                   |  |  |
| 38   | 4017Z99112 | CASE ICE        | HC-2                   | 1                    | 1                   |  |  |
| 39   | 3956183D50 | SHELF F         | HIPS                   | 1                    | 1                   |  |  |

|      | 3018130610 |                           | Refrig                  | Refrigerator Compartment |          |  |  |
|------|------------|---------------------------|-------------------------|--------------------------|----------|--|--|
| NO   | PART-CODE  | PART NAME                 | SPEC.                   | FR-561K*<br>FR-640K*     | FR-641K* |  |  |
| 40   | 3010551500 | BOX CONTL MULTI AS        | HIPS                    | 1                        | 1        |  |  |
| 40-1 | 3018120001 | SWITCH DEF TIMER          | 12HR                    | 1                        | 1        |  |  |
| 40-2 | 3012758600 | HARNESS BOX CONTL AS      | FR-B512FH               | 1                        | 1        |  |  |
| 40-3 | 3018702000 | DEO ANTI AS               | FR-B512FH               | 1                        | 1        |  |  |
| 40-4 | 3018305600 | THERMOSTAT                | FR-B512FH, GNF-175D-02F | 1                        | 1        |  |  |
| 40-5 | 3013412700 | KNOB R DIAL               | HIPS(BLUE)+SILK PRINT   | 1                        | 1        |  |  |
| 40-6 | 3015511500 | WINDOW R LAMP             | PP                      | 1                        | 1        |  |  |
| 40-7 | 3017907700 | SOCKET R LAMP AS          | 240V, 15W               | 1                        | 1        |  |  |
| 42   | 3001403400 | COVER M/F DUCT AS         | COVER+INSU AS           | 1                        | 1        |  |  |
| 43   | 3015310800 | SUPPORTER SHELF R *M      | SECC(EGI)+PAINT         | 1                        | Х        |  |  |
| 43   | 3015310900 | SUPPORTER M/FLOW DUCT     | SECC(EGI)+PAINT         | X                        | 1        |  |  |
| 44   | 3011641200 | DECO M/FLOW DUCT          | HIPS, BLUE              | 2                        | X        |  |  |
| 45   | 3015204800 | STOPPER SHELF SM          | HIPS                    | 1                        | X        |  |  |
| 46   | 3017844700 | SHELF CHILD CASE SM AS    | FR-B512FH               | 1                        | X        |  |  |
| 47   | 3017845000 | SHELF SM *R AS            | FR-B512FH               | 1                        | X        |  |  |
| 48   | 3017846300 | SHELF CHILD CASE INJEC AS | FR-B512FM/L             | X                        | 1        |  |  |
| 49   | 3011190600 | CASE CHILD                | GPPS + SILK PRINT       | 1                        | 1        |  |  |
| 50   | 3017846900 | SHELF INJECT AS           | FR-B512FH               | 1                        | 1        |  |  |
| 51   | 3001404000 | COVER V/CASE AS           | FR-B512FH               | 1                        | 1        |  |  |
| 52   | 3011190700 | CASE VEGETB               | GPPS + SILK PRINT       | 2                        | 2        |  |  |

|         |           |       |                      |          | 1 |
|---------|-----------|-------|----------------------|----------|---|
| RT-CODE | PART NAME | SPEC. | FR-561K*<br>FR-640K* | FR-641K* |   |