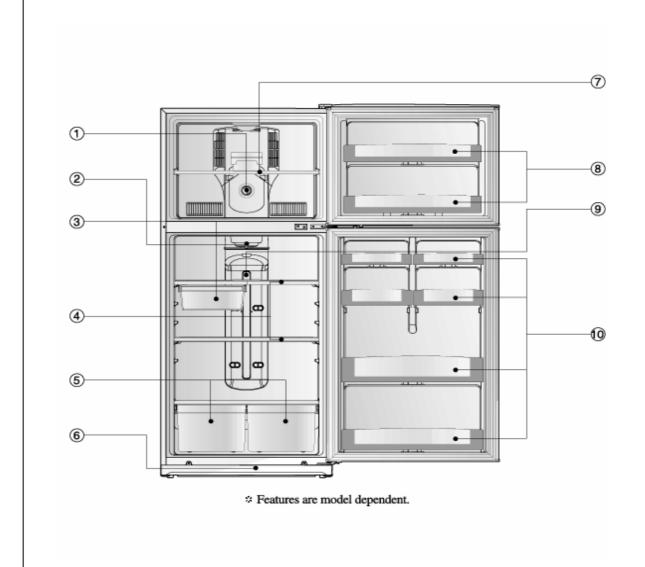

# 2. Name Of Each Part

| 1. Freezer Temperature Control    | 7. Freezer Compartment Shelf       |
|-----------------------------------|------------------------------------|
| Refreshment Temperature Control   | 8. Freezer Compartment Pocket      |
| '                                 | '                                  |
| 3. Fresh Case                     | 9. Shelf Lock Fixture *            |
| 4. Fresh Food Compartment Shelves | 10. Fresh Food Compartment Pockets |
| 5. High Humidity Vegetable Case   |                                    |
| 6. Kick Plate                     |                                    |

<sup>\*</sup> Not all models