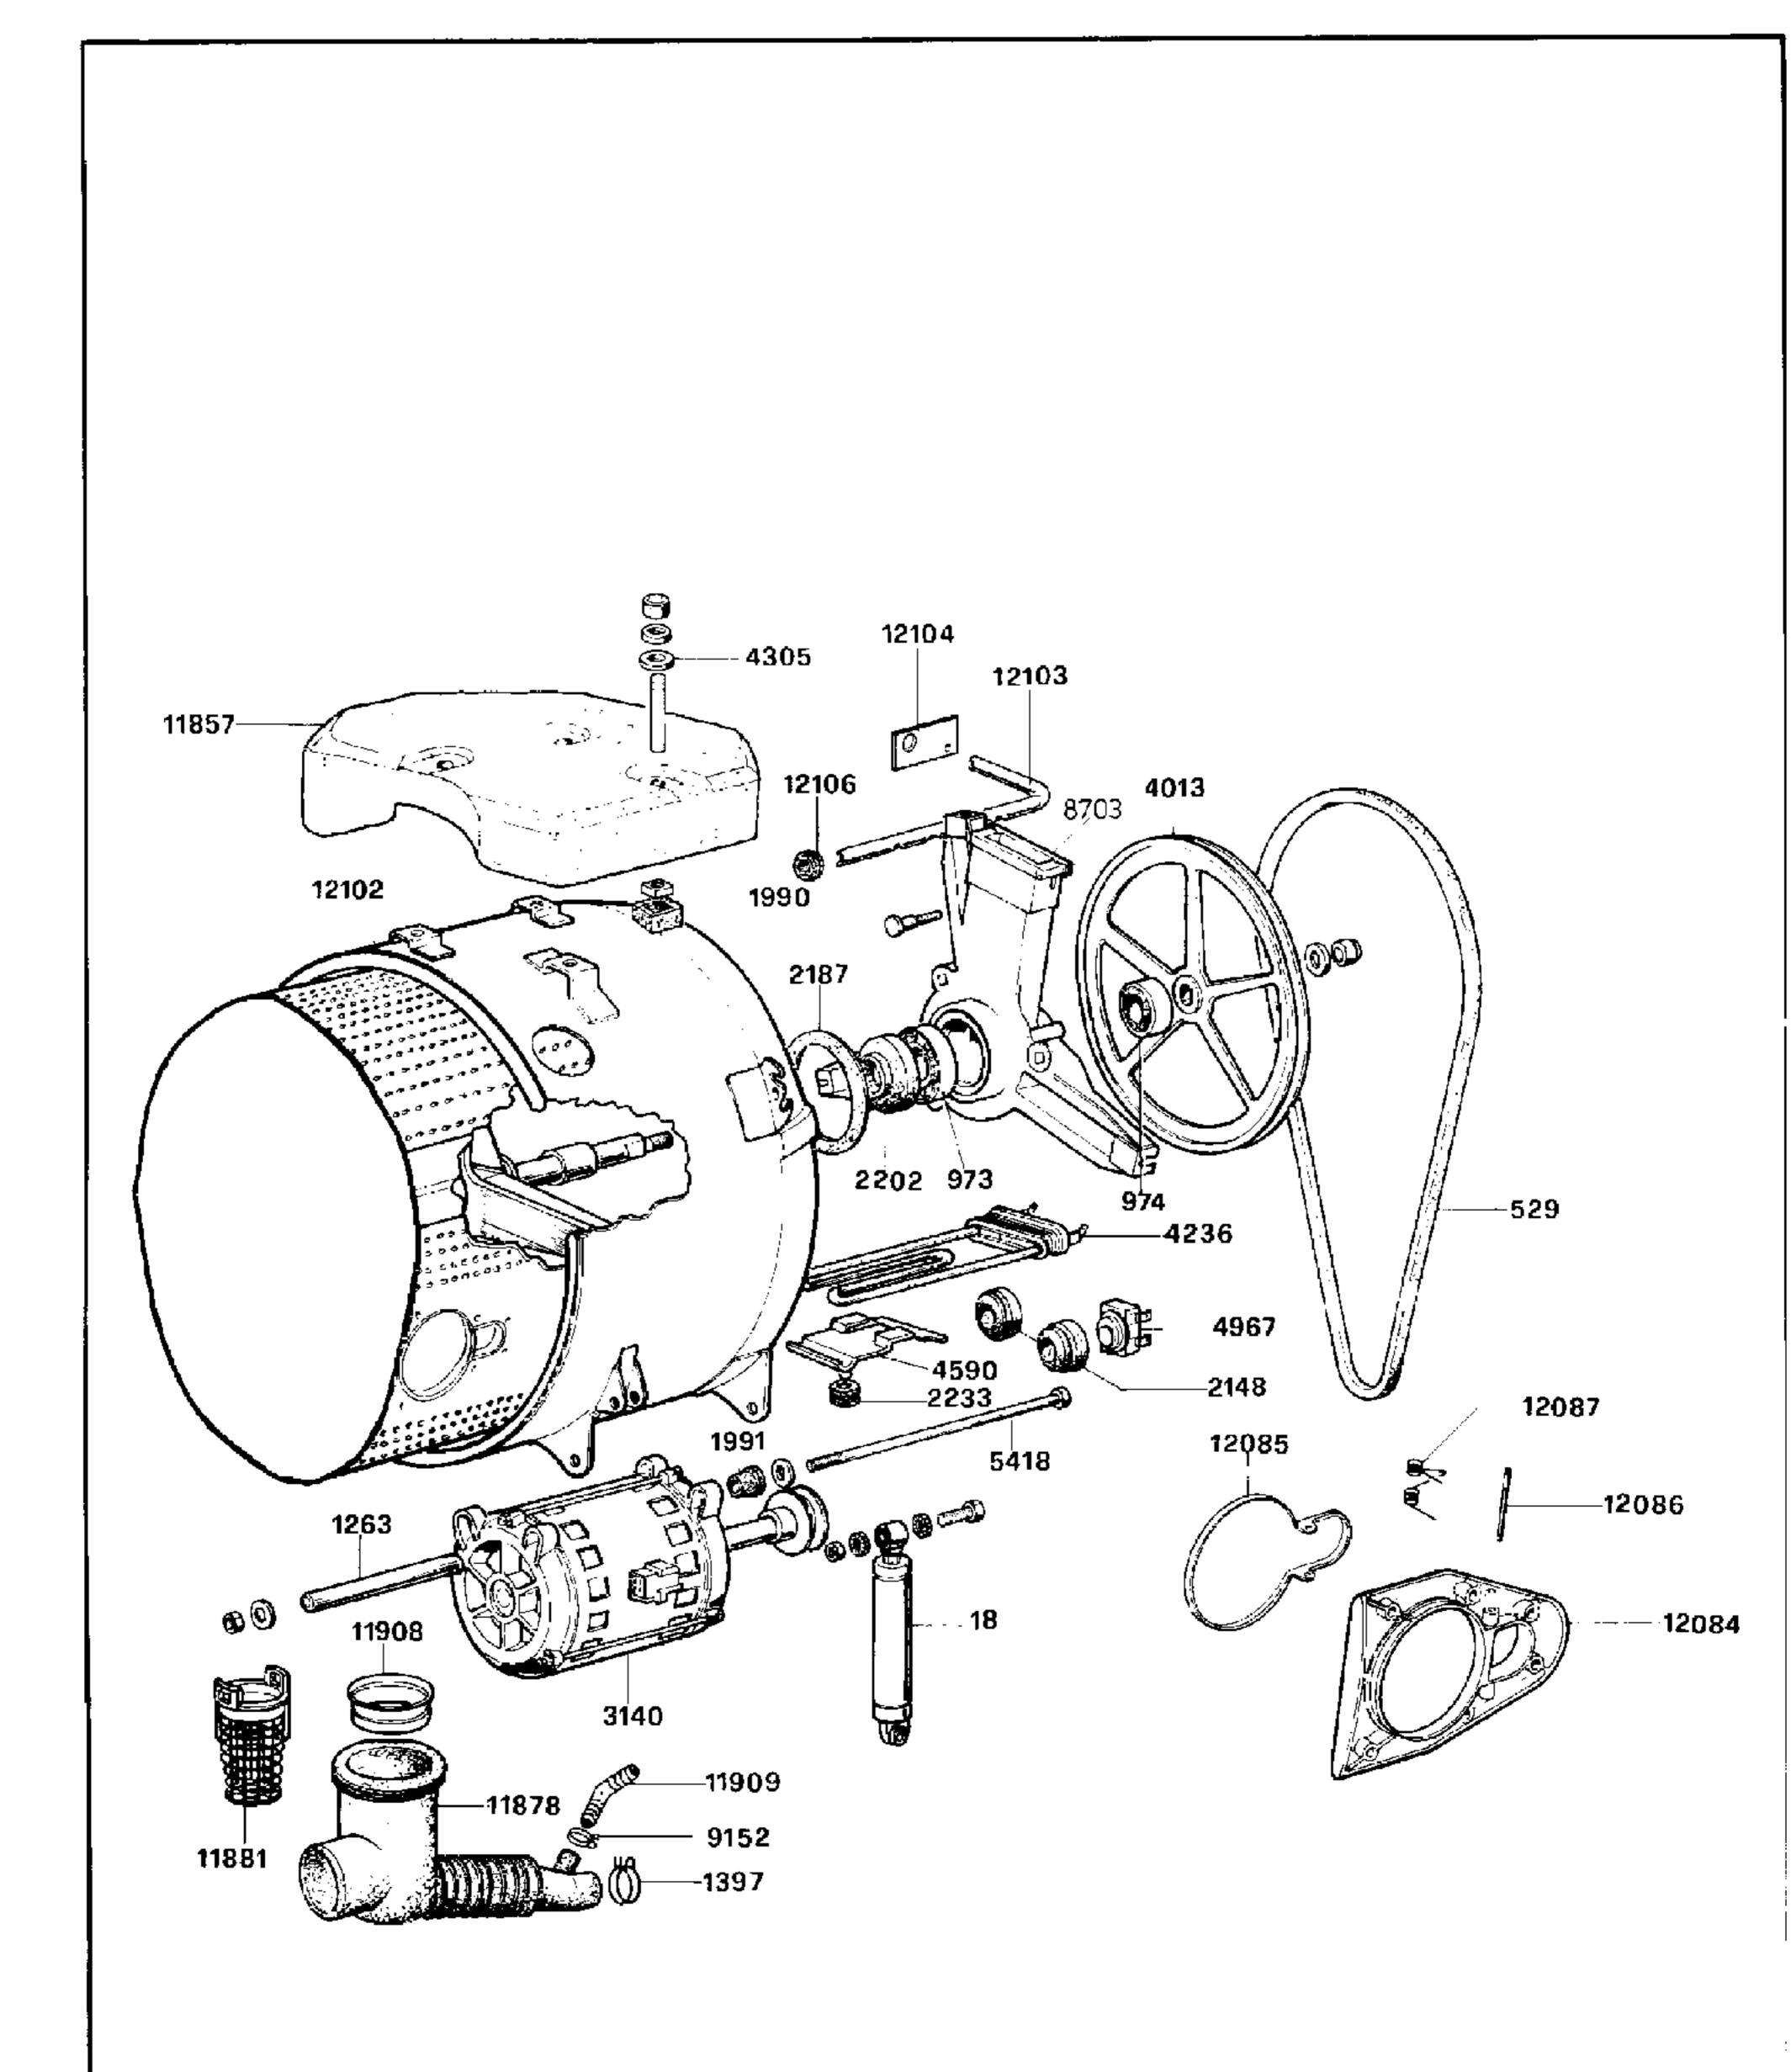

| 18 09939<br>529 15785<br>973 15785<br>974 15785<br>1263 32322<br>1397 15763<br>1990 32321<br>1991 32084 | 7 Stossdaempfe   |                             |
|---------------------------------------------------------------------------------------------------------|------------------|-----------------------------|
| 973 15785<br>974 15785<br>1263 32322<br>1397 15763<br>1990 32321                                        | · <del>-</del> · | r shock absorber            |
| 974 15785<br>1263 32322<br>1397 15763<br>1990 32321                                                     | 4 Riemen         | belt                        |
| 1263 32322<br>1397 15763<br>1990 32321                                                                  | 6 Lager          | ball bearing                |
| 1397 15763<br>1990 32321                                                                                | 7 Lager          | ball bearing                |
| 1990 32321                                                                                              | 5 Abstandsstued  | ck spacer                   |
|                                                                                                         | 0 Schlauchklemm  | ne clamp                    |
| 1001 72097                                                                                              | O Gummi-Puffer   | rubber spacer               |
| 1991 32084                                                                                              | 3 Gummi-Puffer   | rubber spacer               |
| 2148 32061                                                                                              | 5 Dichtung       | gasket                      |
| 2187 15786                                                                                              | 3 Dichtung       | gasket                      |
| 2202 15786                                                                                              | 4 Dichtung       | gasket                      |
| 2233 32319                                                                                              | 7 Dichtung       | gasket                      |
| 3140 14142                                                                                              | 6 Motor          | motor                       |
| 4013 29331                                                                                              | 5 Scheibe        | washer                      |
| 4236 09915                                                                                              | 2 Heizung        | heater                      |
| 4305 32195                                                                                              | 8 Scheibe        | washer                      |
| 4590 32267                                                                                              | 9 Buegel         | bracket                     |
| 4967 32195                                                                                              | 6 Thermostat     | thermostate                 |
| 5418 32289                                                                                              | 3 Schraube       | screw                       |
| 9152 32183                                                                                              | 5 Schlauchklemn  | ne clamp                    |
| 11857 09935                                                                                             | 1 Gegengewicht   | oben upper container weight |
| 11878 29349                                                                                             | 7 Ablaufschlaud  | ch drain hose               |
| 11881 15809                                                                                             | 5 Ablauffilter   | drain filter                |
| 11908 15809                                                                                             | 9 Ring           | ring                        |
| 11909 32176                                                                                             | 1 Schlauchansch  | nluss hose coupling         |
| 12084 09936                                                                                             | 1 Halter         | holder                      |
| 12085 32267                                                                                             | 2 Filtertuer     | filter door                 |
| 12086 32088                                                                                             | 1 Stift          | pin                         |
| 12087 32229                                                                                             | 0 Feder          | spring                      |
| 12102 23342                                                                                             | 2 Bottich rosti  | ·                           |
| 12103 32188                                                                                             | 8 Kondensators   |                             |
| 12104 32194                                                                                             | 9 Plaettchen     | small plate                 |
| 12106 32192                                                                                             |                  |                             |