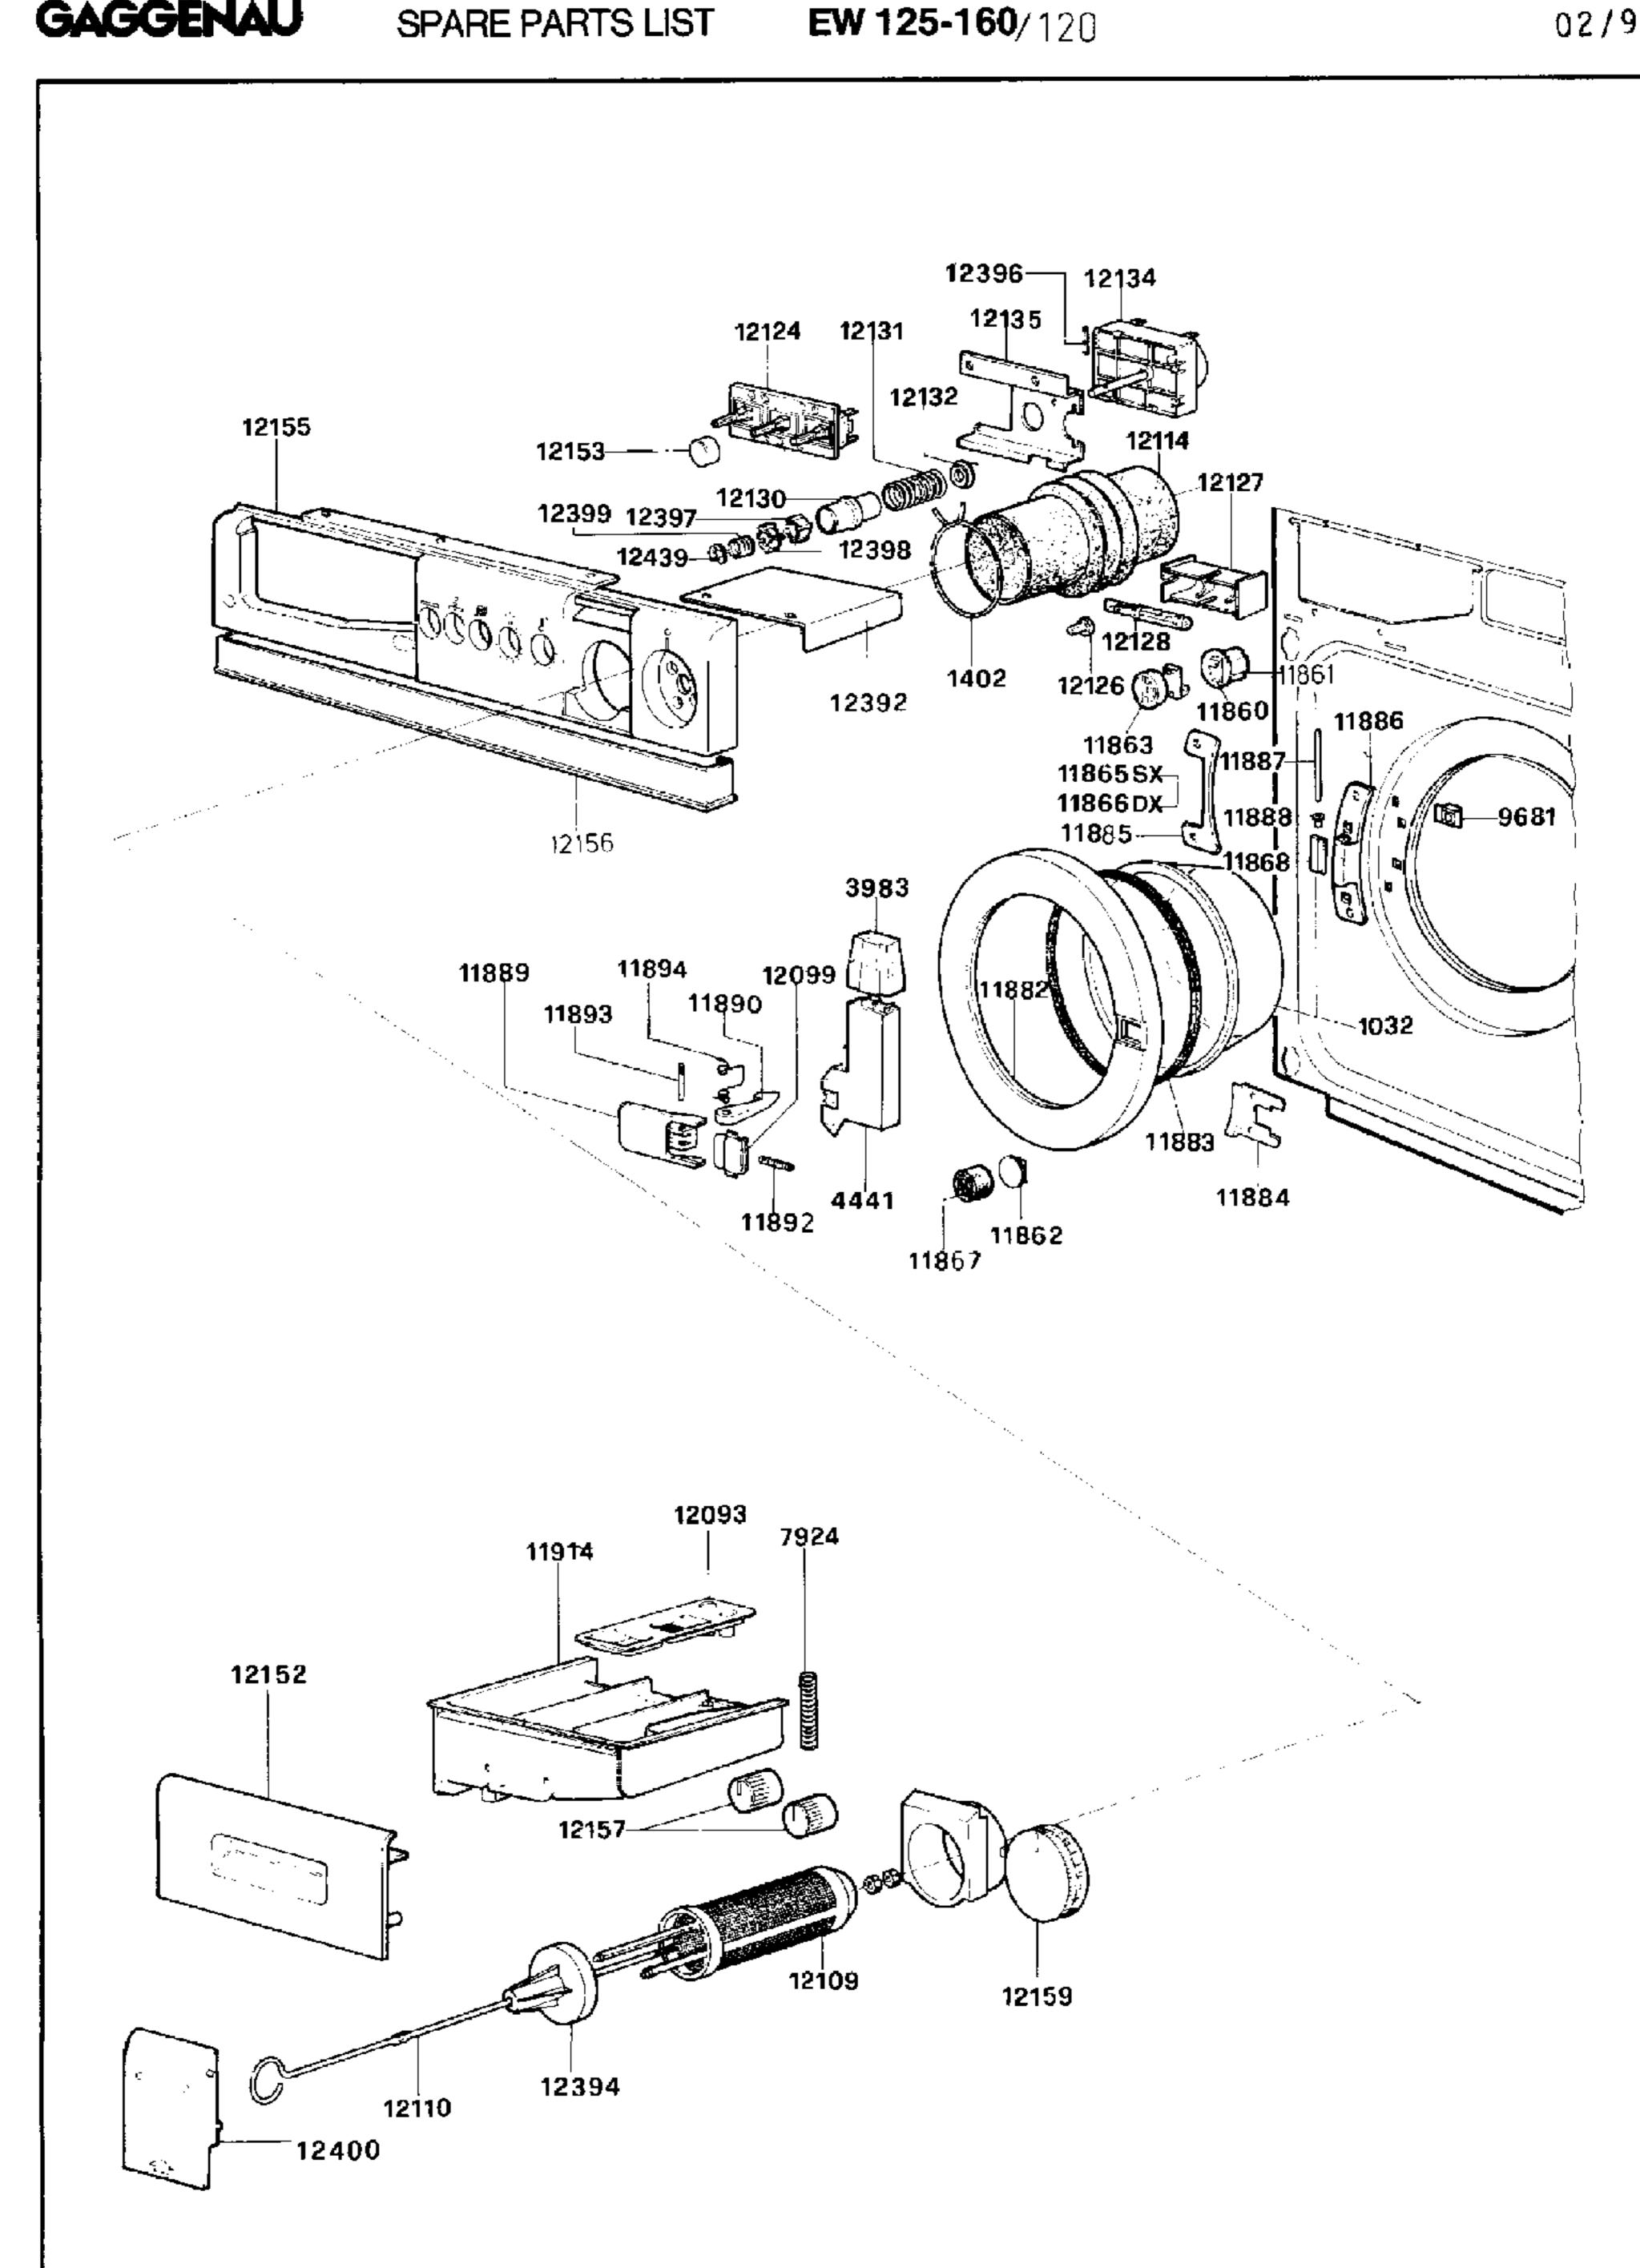

| Pos.  | Mat-Nr. | Bezeichnung          | Description                   |
|-------|---------|----------------------|-------------------------------|
| 1032  | 293342  | Bullaugenglas        | window                        |
| 1402  | 320952  | Schlauchklemme       | clamp                         |
| 3983  | 320957  | Schutz               | protection                    |
| 4441  | 157871  | Verschluss           | lock                          |
| 7924  | 158089  | Feder                | spring                        |
| 9681  | 158130  | Kopfschraube         | cap screw                     |
| 11860 | 158094  | Verschluss           | lock                          |
| 11861 | 321775  | Verschlusshalter     | lock holder                   |
| 11862 | 321943  | Plaettchen           | small plate                   |
| 11863 | 321819  | Haken                | hock                          |
| 11865 | 321809  | linksseitiger Haken  | left-sided hook               |
| 11866 | 321951  | rechtsseitiger Haken | right-sided hook <sup>-</sup> |
| 11867 | 321817  | Pfropfen             | stopper                       |
| 11868 | 321946  | Plaettchen           | small plate                   |
| 11882 | 293498  | Bullaugenrahmen      | port hole trim                |
| 11883 | 099353  | Dichtung             | gasket                        |
| 11884 | 322285  | Buegel               | bracket                       |
| 11885 | 321763  | Halterung            | holding                       |
| 11886 | 099354  | Scharnier            | hinge                         |
| 11887 | 321947  | Stift                | рin                           |
| 11888 | 321875  | Scheibe              | washer                        |
| 11889 | 158096  | Handgriff            | handle                        |
| 11890 | 158097  | Haken                | hook                          |
| 11892 | 321874  | Feder                | spring                        |
| 11893 | 321876  | Stift                | pin                           |
| 11894 | 158098  | Feder                | spring                        |
| 11914 | 099357  | Waennchen            | small tank                    |
| 12093 | 293502  | Deckel               | cover                         |
| 12099 | 322286  | Deckel               | cover                         |
| 12109 | 293505  | Filter               | filter                        |
| 12110 | 099364  | Filterhandgriff      | filter handle                 |
| 12114 | 293506  | Gummi-Schlauch       | rubber kose                   |
|       |         |                      |                               |

| Pos.   | Mat-Nr. | Bezeichnung                 | Description              |  |
|--------|---------|-----------------------------|--------------------------|--|
| 12124  | 323174  | Schalter                    | switch                   |  |
| 12126  | 321873  | Schalterblendenlicht        | front panel light        |  |
| 12127  | 322649  | Lampentraeger               | lamp support             |  |
| 12128  | 158104  | Signallampe                 | warning lamp             |  |
| 12130  | 321869  | Buchse                      | socket                   |  |
| 12131  | 321868  | Knopffeder                  | button spring            |  |
| 12132  | 321950  | Scheibe                     | washer                   |  |
| 12134  | 099366  | Zeitgeber                   | timer                    |  |
| 12135  | 322673  | Zeitgeberhalter             | timer holder             |  |
| 12152  | 211773  | Bottichtuer                 | cup door                 |  |
|        | 323171  | Bottichtuer weiss           | cup door, white          |  |
| 12153  | 158106  | Drucktaste schwarz          | push-button, black       |  |
|        | 321945  | Drucktaste weiss            | push-button, white       |  |
| 12155  | 293509  | Schalterblende              | front panel              |  |
|        | 293760  | Schalterblende              | front panel              |  |
| 12156  | 293510  | Schalterblendenleiste       | front panel ledge        |  |
|        | 293761  | Schalterblendenleiste weiss | front panel ledge, white |  |
| 12157  | 322645  | Knopf                       | k n o b                  |  |
|        | 321830  | Knopf weiss                 | knob, white              |  |
| 12159  | 158107  | Programmschalterknopf       | timer button             |  |
|        | 158235  | Programmschalterknopf weiss | timer button, white      |  |
| 12392  | 322620  | Schutz                      | protective part          |  |
| 12394  | 320078  | Halter                      | holder                   |  |
|        | 322637  | Federhalterung              | spring holder            |  |
| 12397  | 322899  | Ring                        | ring                     |  |
| 12398  | 320127  | Ring                        | ring                     |  |
| 12399  | 320113  | Feder                       | spring                   |  |
| 12400  | 099370  | Filterdeckel braun          | filter cover, brown      |  |
|        | 158234  | Filterdeckel weiss          | filter cover, white      |  |
| 12439  | 320258  | Federring                   | spring ring              |  |
| o.Abb. | 321762  | Buegel fuer Holzpaneel      | flask for wooden panel   |  |