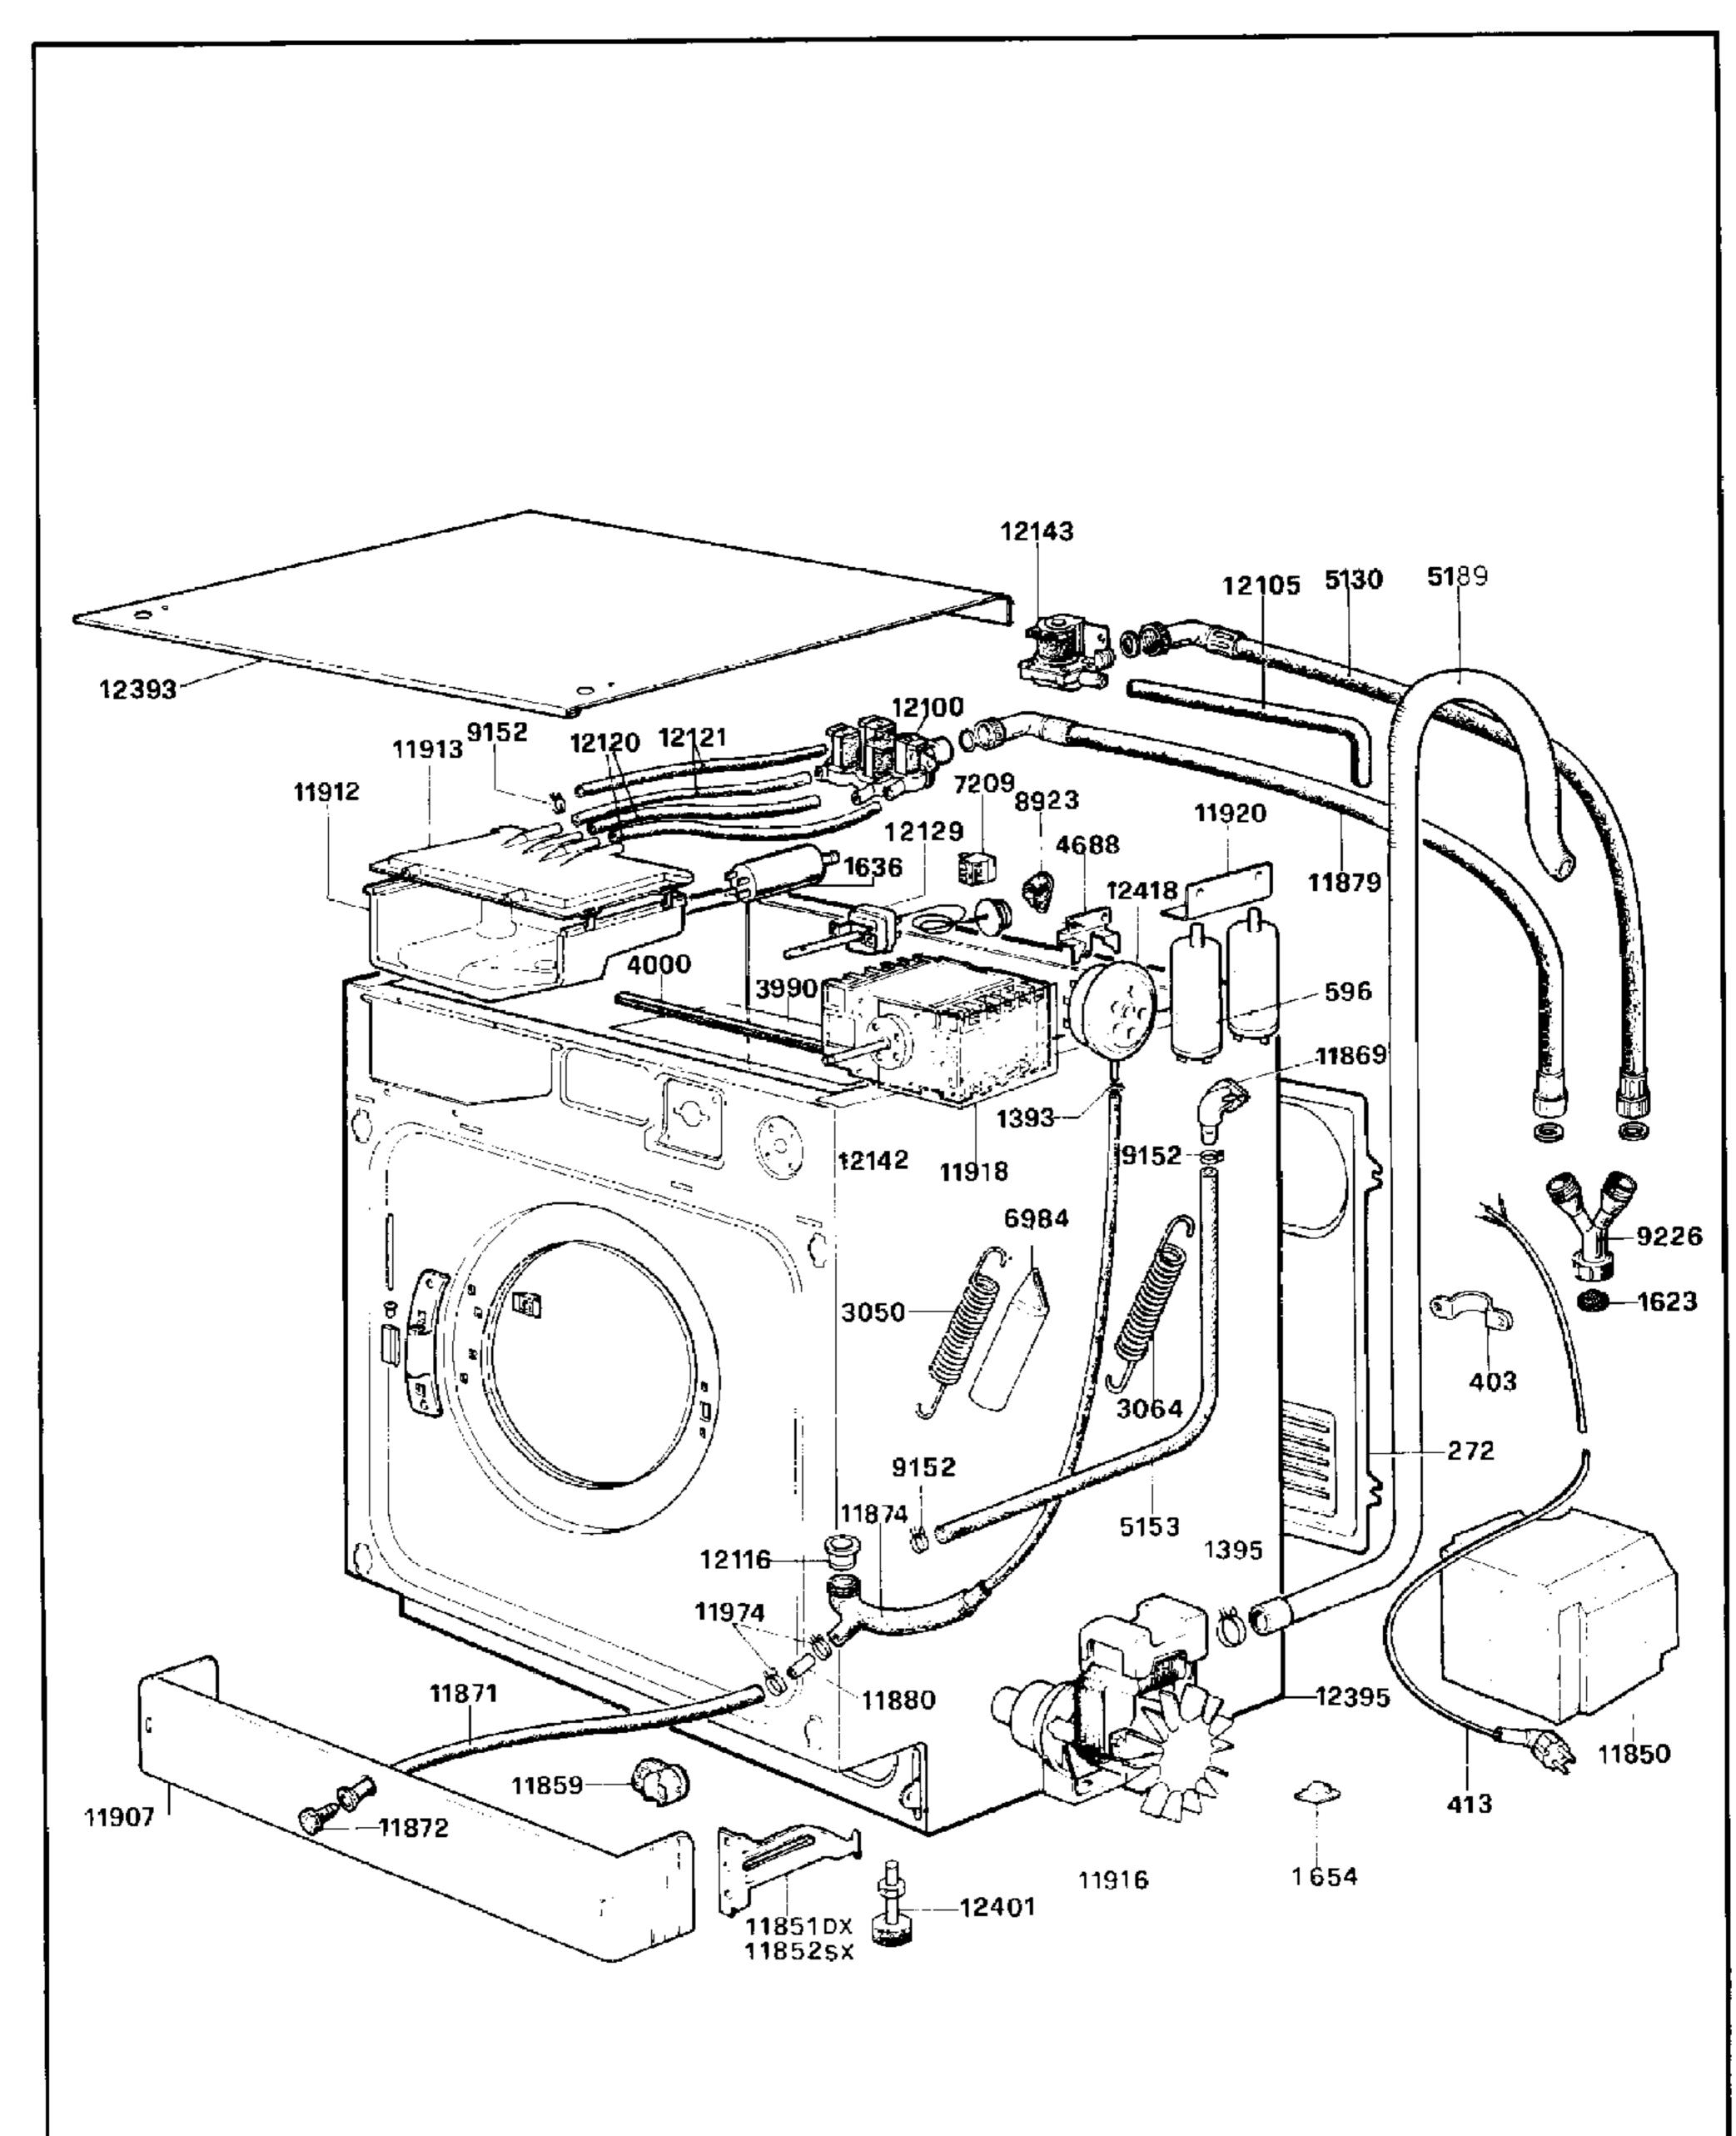

| Pos.  | Mat-Nr. | Bezeichnung           | Description             |
|-------|---------|-----------------------|-------------------------|
| 272   | 293307  | Carter                | carter                  |
| 403   | 099005  | Schellenbuegel        | U-bolt                  |
| 413   | 099134  | Anschlusskabel        | power cord              |
| 596   | 099347  | Kondensator           | capacitor               |
| 1393  | 157631  | Schlauchklemme        | clamp                   |
| 1395  | 320482  | Schlauchklemme        | clamp                   |
| 1623  | 157649  | Filter                | filter                  |
| 1636  | 321092  | Funkentstoerfilter    | suppressor              |
| 1654  | 157862  | Kabelbefestigung      | clamping screw          |
| 3050  | 323237  | Feder                 | spring                  |
| 3064  | 157867  | Feder                 | spring                  |
| 3990  | 293314  | Schutz                | protective part         |
| 4000  | 099004  | Schutz                | protective part         |
| 4688  | 321954  | Niveauschaltertraeger | pressure switch support |
| 5130  | 098945  | Schlauch              | hose                    |
| 5153  | 099348  | Schlauch              | hose                    |
| 5189  | 099349  | Ablaufschlauch        | drainage hose           |
| 6984  | 157877  | Federschutz           | spring protection       |
| 7209  | 157878  | Klemmenblock          | junction block          |
| 8923  | 157880  | Kabelbefestigung      | clamping screw          |
| 9152  | 321835  | Schlauchklemme        | clamp                   |
| 9226  | 321927  | Anschluss             | connector               |
| 11850 | 141443  | Gegengewicht          | front container weight  |
| 11851 | 321889  | Fuehrung rechts       | guide right             |
| 11852 | 321836  | Fuehrung links        | guide Left              |
| 11859 | 158093  | Scharnier             | hinge                   |
| 11869 | 322678  | Schlauchendstueck     | end piece of hose       |
| 11871 | 293495  | Schlauch              | hose                    |
| 11872 | 321938  | Schlauchpfropfen      | hose stopper            |
| 11874 | 293496  | Luftfalle             | air trap                |
| 11879 | 320900  | Einlaufschlauch       | opening hose            |
| 11880 | 158090  | Anschluss             | connector               |

| Pos.   | Mat-Nr. | Bezeichnung            | Description            |
|--------|---------|------------------------|------------------------|
| 11907  | 293499  | Sockel schwarz         | base black             |
| 11912  | 293500  | Waschmittelbehaelter   | bin for washing powder |
| 11913  | 099356  | Deckel                 | cover                  |
| 11916  | 099358  | Ablaufpunmpe           | drain pump             |
| 11918  | 099359  | Programmschalterschutz | timer protection       |
| 11920  | 321941  | Kondendsatorhalter     | capacitor holder       |
| 11974  | 321948  | Schlauchklemme         | clamp                  |
| 12100  | 099363  | Elektroventil          | elettric valve         |
| 12105  | 293503  | Schlauch               | hose                   |
| 12116  | 321940  | Scheibe                | washer                 |
| 12120  | 293507  | Schlauch               | hose                   |
| 12121  | 293508  | Schlauch               | hose                   |
| 12129  | 099365  | Thermostat einstellbar | thermostate adjustable |
| 12142  | 099367  | Programmschalter       | timer                  |
| 12143  | 099368  | Wasserventil einzel    | water valve single     |
| 12393  | 211774  | Deckel oben            | upper cover            |
| 12395  | 233424  | Gehaeuse               | cabinet                |
| 12401  | 099371  | Einstellfuss           | adjusting foot         |
| 12418  | 158108  | Druckwaechter          | pressure -controller   |
| o.Abb. | 099399  | Thermostatschutz       | thermostate protection |