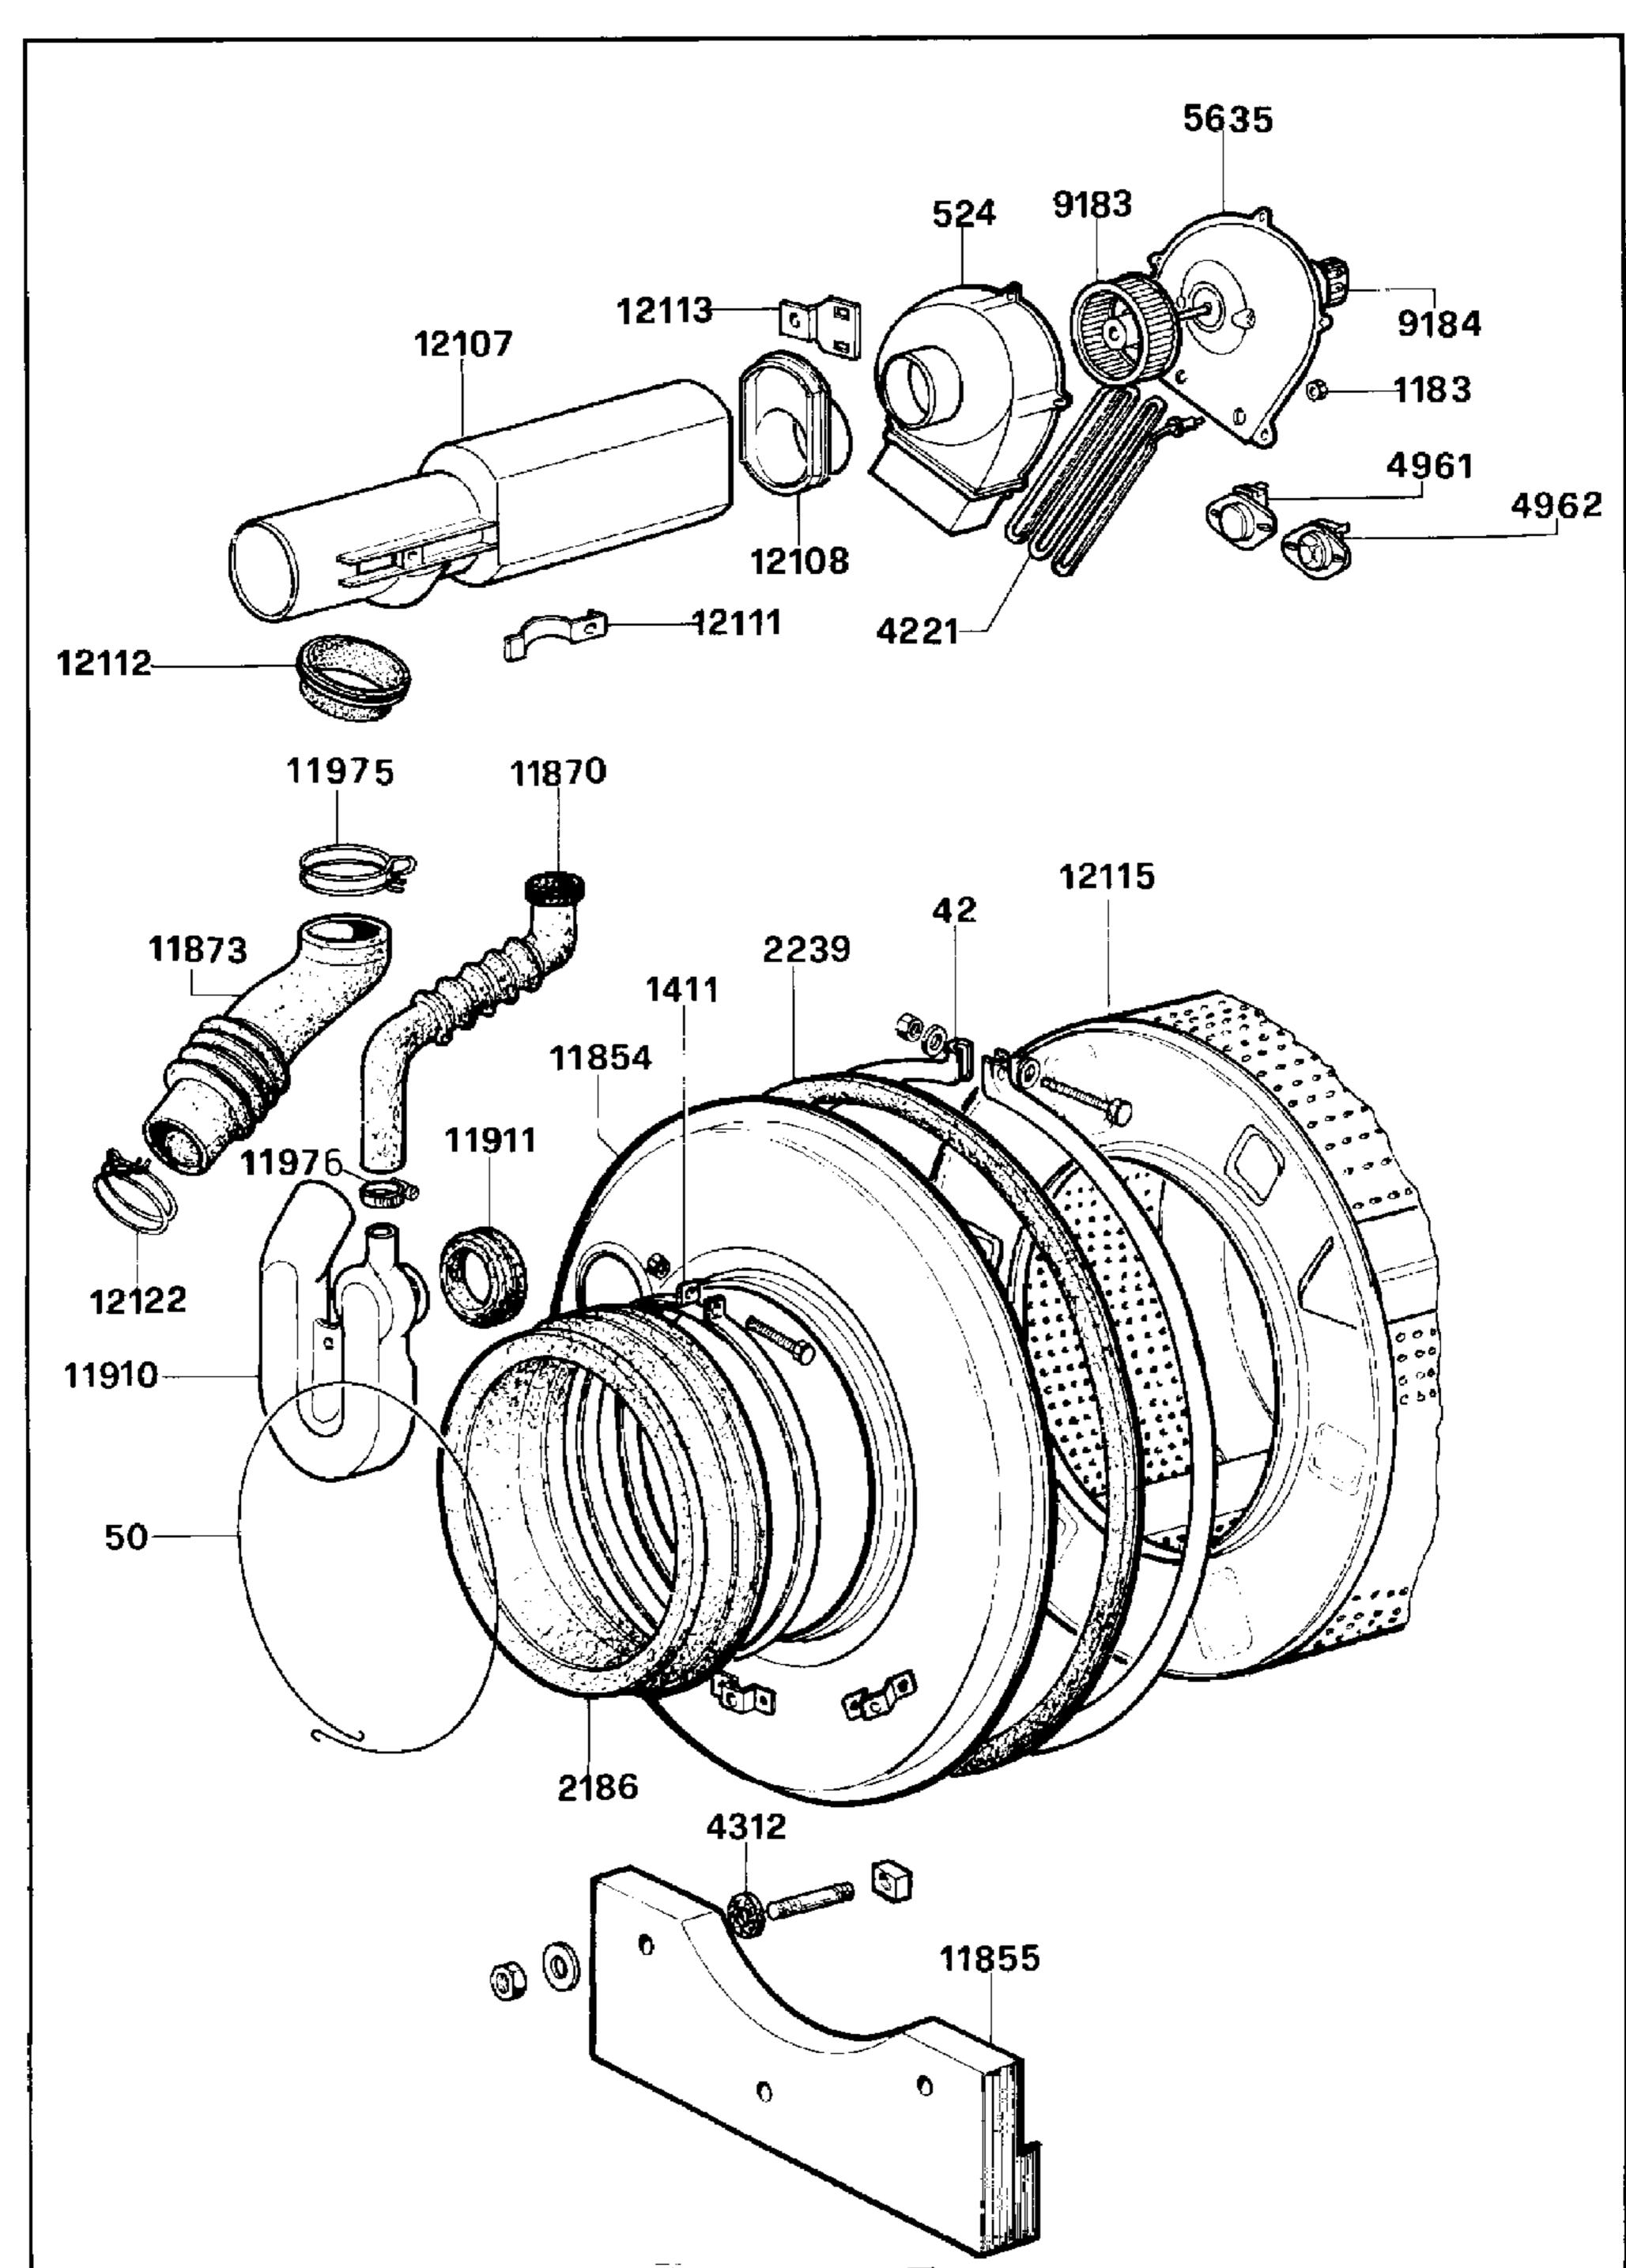

| Pos.   | Mat-Nr. | Bezeichnung            | Description               |
|--------|---------|------------------------|---------------------------|
| <br>42 | 211709  | Ring                   | ring                      |
| 50     | 099133  | Dichtungsspannring     | gasket ring               |
| 524    | 099137  | Schnecke               | volute                    |
| 1183   | 157858  | Mutter                 | nut                       |
| 1411   | 293310  | Schlauchklemme         | clamp                     |
| 186    | 293313  | Dichtung               | gasket                    |
| 239    | 099144  | Dichtung               | gasket                    |
| 221    | 099151  | Heizung                | heater                    |
| 312    | 321939  | Scheibe                | washer                    |
| 961    | 322046  | Thermostat             | thermostate               |
| 962    | 321705  | Thermostat             | thermostate               |
| 635    | 322164  | Schneckendeckel        | volute cover              |
| 183    | 157885  | Fluegelrad             | screw wheel               |
| 184    | 099160  | Trockenmotor           | drying motor              |
| 1854   | 211771  | Bottichdeckel rostfrei | cup cover rostproof       |
| 1855   | 141444  | Gegengewicht vorne     | front container weight    |
| 1870   | 320075  | Schlauch               | hose                      |
| 1873   | 099352  | Waschmittelschlauch    | hose for washing powder   |
| 1910   | 099355  | Einlaufschlauch        | running-in hose           |
| L911   | 320905  | Dichtung               | gasket                    |
| 1974   | 321948  | Schlauchklemme         | clamp                     |
| 1975   | 320076  | Schlauchklemme         | clamp                     |
| 1976   | 293498  | SchlauchKlemme         | c a p                     |
| 2107   | 293504  | Filterschlauch         | filter hose               |
| 2108   | 322463  | Endstueck              | end piece                 |
| 2111   | 322650  | Filterträgfeder        | bearing spring for filter |
| 2112   | 321867  | Filterdichtung         | filter gasket             |
| 2113   | 158103  | Halter                 | holder                    |
| 2115   | 233423  | WaschtrowmeL           | washing drum              |
| 2122   | 322757  | Schlauchklemme         | clamp                     |