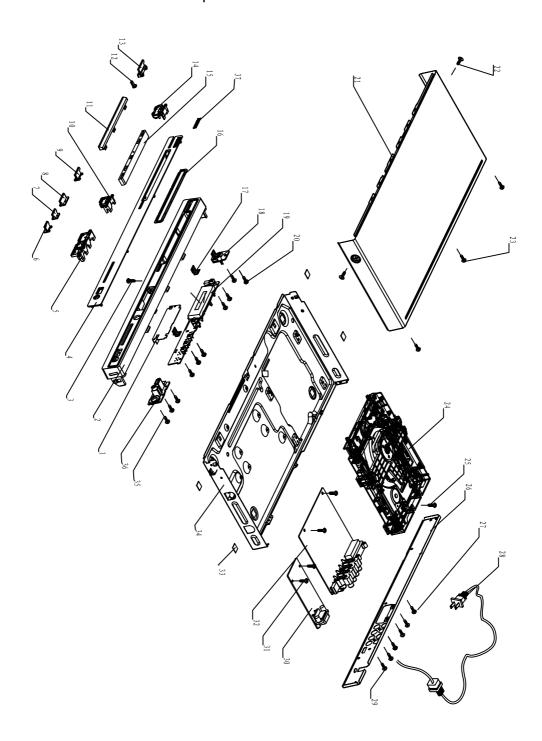

# DVP5980K/XX Mechanical Exploded View

## Remark:

Ass'y1 is the assemble component for location 2,4,5,6,7,8,9,10,12,13,14,16,38 Ass'y2 is the assemble compoient for location 11,15

It's a general Mechanical Exploded View for DVP5980K/XX, Detailed information please refer to Model set.

| ENCASING & ACCESSORIES PARTS LIST |              |                              |      | SCREW LIST |              |                              |      |
|-----------------------------------|--------------|------------------------------|------|------------|--------------|------------------------------|------|
| No                                | 12NC No.     | Part Name                    | Q'ty | No         | 12NC No.     | Part Name                    | Q'ty |
| 1                                 | 1            | ESD Plate                    | 1    | 3          | 1            | Machine Screw                | 1    |
| Ass'y1                            | 996510002165 | Front Panel Ass'y            | 1    | 20         | 1            | S/T Screw B 2.6 X 8 BF       | 7    |
| Ass'y2                            | 996510002164 | Front Doorl Ass'y            | 1    | 22         | 1            | Machine Screw                | 2    |
| 17                                | 1            | Earthing Plate               | 1    | 23         | 1            | Machine Screw                | 3    |
| 18                                | 996510001860 | Ass'y-Switch Board           | 1    | 25         | 1            | Machine Screw                | 1    |
| 19                                | 996510001861 | Ass'y- Front Board           | 1    | 27         | /            | Machine Screw                | 2    |
| 21                                | 1            | Top cover                    | 1    | 29         | 1            | Machine Screw                | 1    |
| 24                                | 996510001864 | Loader                       | 1    | 31         | 1            | Machine Screw                | 5    |
| 26                                | 1            | Rear Cabinet for DVP5980K/55 | 1    | 35         | 1            | Triangle M/C Screw B 3 X 6   | 3    |
|                                   | 1            | Rear Cabinet for DVP5980K/75 |      |            |              |                              |      |
| 28                                | 1            | Power Cord for DVP5980K/55   | 1    | Accessory  |              |                              |      |
|                                   | 996510002166 | Power Cord for DVP5980K/75   |      | AVCAB      | 996510001106 | VIDEO CABLE 1500mm           | 1    |
| 30                                | 1            | Power Board for DVP5980K/55  | 1    | RC         | 996510001865 | REMOTE CONTROL               | 1    |
|                                   | 996510001859 | Power Board for DVP5980K/75  |      |            |              |                              |      |
|                                   |              |                              |      | Cable      |              |                              |      |
| 32                                | 996510002163 | Main Board for DVP5980K/55   | 1    | CN2        | 996510001192 | PH-5Y/PH-5Y L=130MM          | 1    |
| 33                                | 1            | Pad                          | 4    | J2         | 996510001222 | HS 6P PH-6Y/PH-6Y            | 1    |
| 34                                | 1            | Bottom Cabinet               | 1    | HA1        | 996510001108 | 24PIN FLAT WIRE              | 1    |
| 36                                | 996510001863 | Ass'y USB+OK Board           | 1    | CON302     | 996510001868 | CABLE HS 4P UL20080#28 160MM | 1    |
|                                   |              |                              |      | CON301     | 996510001867 | CABLE HS PH-12Y/JC20-12P     | 1    |
|                                   |              |                              |      | CN601      | 996510001866 | CABLE 8P HS                  | 1    |
|                                   |              |                              |      | CON2       | 996510000546 | 8PIN HS                      | 1    |