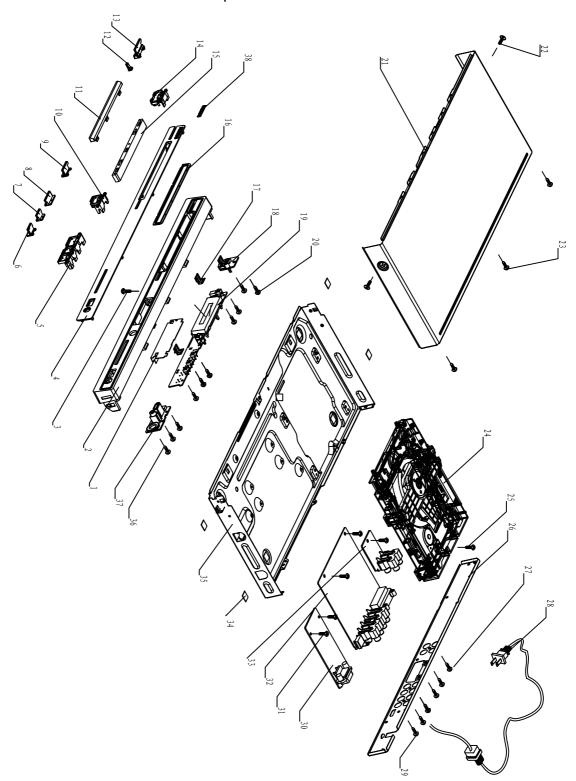

# DVP5986K/XX Mechanical Exploded View

## Remark:

Ass'y1 is the assemble component for location 2,4,5,6,7,8,9,10,12,13,14,16,38 Ass'y2 is the assemble compoient for location 11,15

It's a general Mechanical Exploded View for DVP5986K/XX, Detailed information please refer to Model set.

#### **ENCASING & ACCESSORIES PARTS LIST SCREW LIST** 12NC No. 12NC No. No Part Name Q'ty No Part Name Q'ty **ESD Plate** 3 1 / 1 Machine Screw 1 Front Panel Ass'y S/T Screw B 2.6 X 8 BF Ass'y1 20 7 Ass'y2 Front Door Ass'y 1 22 Machine Screw 2 17 / Earthing Plate 23 Machine Screw 3 1 Ass'y-Switch Board 25 Machine Screw 18 1 Ass'y- Front Board 27 Machine Screw 2 19 1 Top cover 29 Machine Screw 21 1 1 24 Loader 31 Machine Screw 5 26 Rear Cabinet for DVP5986K/98 36 Triangle M/C Screw B 3 X 6 3 Rear Cabinet for DVP5986K/93 Rear Cabinet for DVP5986K/51 28 Power Cord for DVP5986K/98 Power Cord for DVP5986K/93 Power Cord for DVP5986K/51 30 Ass'y-Power Board for DVP5986K/51/93 1 Ass'y-Power Board for DVP5986K/98 32 Ass'y-Main Board 1 Ass'y-AV Board 1 33 34 Pad **Bottom Cabinet** 1 35