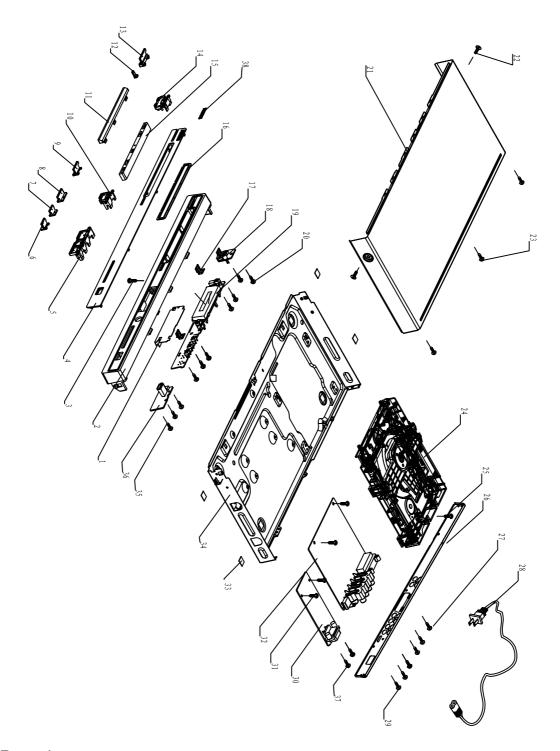

# DVP5980/XX,DVP5982/XX Mechanical Exploded View

## Remark:

Ass'y1 is the assemble component for location 2,4,5,6,7,8,9,10,12,13,14,16,38 Ass'y2 is the assemble compoient for location 11,15

It's a general Mechanical Exploded View for DVP5980/XX,DVP5982/XX, Detailed information please refer to Model set.

#### **ENCASING & ACCESSORIES PARTS LIST SCREW LIST** No 12NC No. Part Name Q'ty No 12NC No. Part Name Q'ty 1 / **ESD Plate** 1 3 Machine Screw Ass'y1 Front Panel Ass'y for DVP5980/05/12 1 20 S/T Screw B 2.6 X 8 BF / Front Panel Ass'y for DVP5982/37 22 Machine Screw 2 Machine Screw Ass'y2 Front Door Ass'y for DVP5980/05/12 23 3 / Front Door Ass'y for DVP5982/37 25 Machine Screw **Earthing Plate** Machine Screw 17 1 27 2 18 Ass'y-Switch Board 1 29 Machine Screw 1 31 Machine Screw 5 Triangle M/C Screw B 3 X 6 19 Ass'y- Front Board 1 35 2 S/T SCREW B 3 X 8 BF 2 21 Top cover 1 37 24 Loader 1 26 Rear Cabinet for DVP5980/05/12 1 Rear Cabinet for DVP5982/37 28 Power Cord for DVP5980/05 1 Power Cord for DVP5980/12 Power Cord for DVP5982/37 30 Ass'y-Power Board for DVP5980/05/12 1 Ass'y-Power Board for DVP5982/37 32 1 Ass'y-Main Board for DVP5980/05/12 Ass'y-Main Board for DVP5982/37 33 Pad 4 **Bottom Cabinet** 34 36 Ass'y -USB Board 1