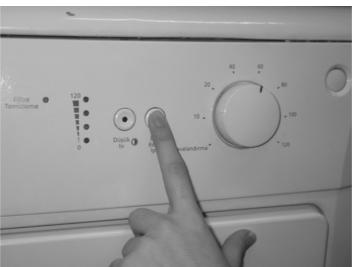

## Terra Vented&Condenser Timed / Base Dryers

- Plug the electrical connection and be sure dryer is working properly.
- Turn on dryer.
- Press "Start / Stop" button for a while and restart program.
- Turn off dryer.
- Adjust the rotary switch 4th program clockwise direction after airing.
- By pressing Low heat function button turn on dryer.
- Wait until "Start / Stop" led is blinking.
- Press "Start / Stop" button to follow steps of service program:
  - 1. All led is blinking.
  - 2. Controlling leds. All the leds are on and blinking.
  - 3. Motor is turning anti-clockwise direction.
  - 4. While motor is turning first level of heater is on. 1400 W (7 A)
  - 5. While motor is turning second level of heater is on. 2000 W (9,6 A)
  - 6. Motor is stopping. Heaters are off.
  - 7. Motor is turning clockwise direction.

Continuing pressing "**Start / Stop**" repeats steps 1 to 7.