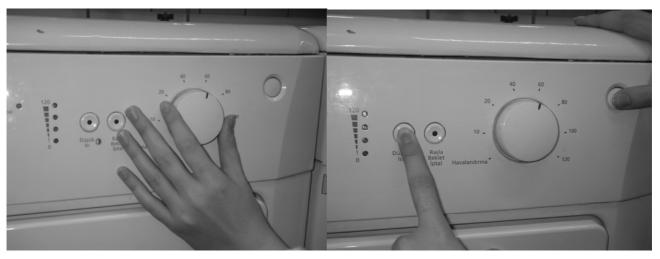

## Terra Vented&Condenser Timed / Base Dryers

- Plug the electrical connection and be sure dryer is working properly.
- Turn on dryer.
- Press "Start / Stop" button for a while and restart program.
- Turn off dryer.
- Adjust the rotary switch 4th program clockwise direction after airing.
- By pressing Low heat function button turn on dryer.
- Wait until "Start / Stop" led is blinking.
- Press "Start / Stop" button to follow steps of service program:
  - 1. All led is blinking.
  - 2. Controlling leds. All the leds are on and blinking.
  - 3. Motor is turning anti-clockwise direction.
  - 4. While motor is turning first level of heater is on. 1400 W (7 A)
  - 5. While motor is turning second level of heater is on. 2000 W (9,6 A)
  - 6. Motor is stopping. Heaters are off.
  - 7. Motor is turning clockwise direction.

Continuing pressing "**Start / Stop**" repeats steps 1 to 7.