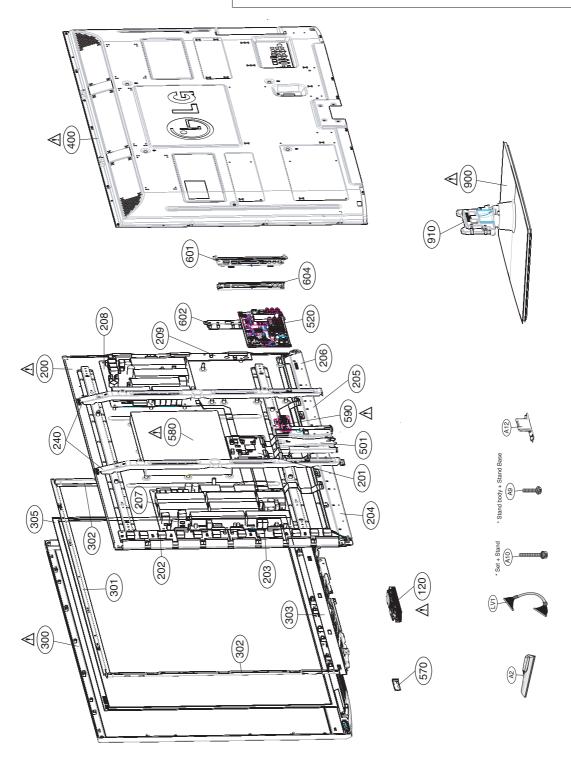

## **EXPLODED VIEW**

## IMPORTANT SAFETY NOTICE

Many electrical and mechanical parts in this chassis have special safety-related characteristics. These parts are identified by  $\underline{\Lambda}$  in the Schematic Diagram and EXPLODED VIEW. It is essential that these special safety parts should be replaced with the same components as recommended in this manual to prevent X-RADIATION, Shock, Fire, or other Hazards. Do not modify the original design without permission of manufacturer.