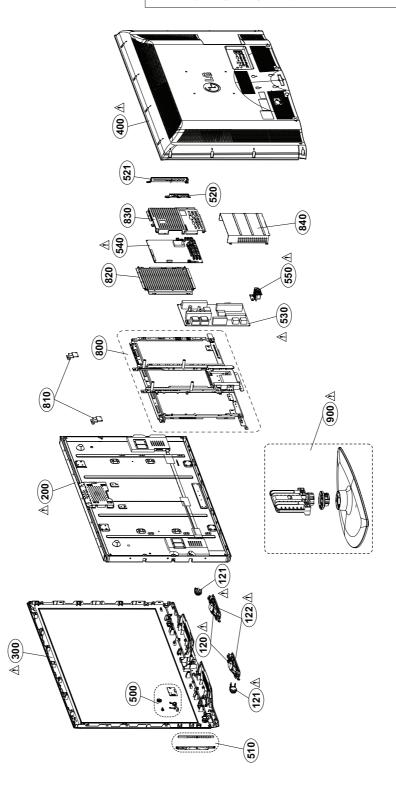

## **EXPLODED VIEW**

## - IMPORTANT SAFETY NOTICE -

Many electrical and mechanical parts in this chassis have special safety-related characteristics. These parts are identified by  $\triangle$  in the Schematic Diagram and EXPLODED VIEW. It is essential that these special safety parts should be replaced with the same components as recommended in this manual to prevent X-RADIATION, Shock, Fire, or other Hazards. Do not modify the original design without permission of manufacturer.