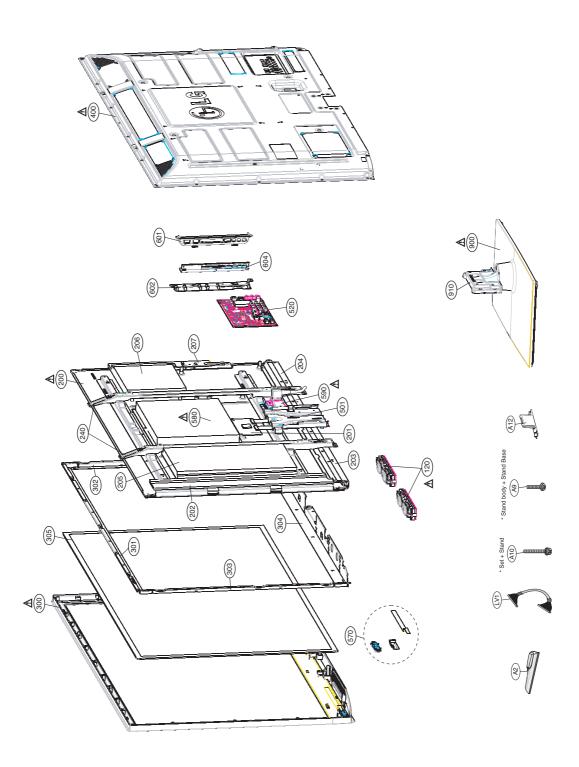

## **EXPLODED VIEW**

## IMPORTANT SAFETY NOTICE

Many electrical and mechanical parts in this chassis have special safety-related characteristics. These parts are identified by  $\underline{\Lambda}$  in the Schematic Diagram and EXPLODED VIEW. It is essential that these special safety parts should be replaced with the same components as recommended in this manual to prevent X-RADIATION, Shock, Fire, or other Hazards. Do not modify the original design without permission of manufacturer.