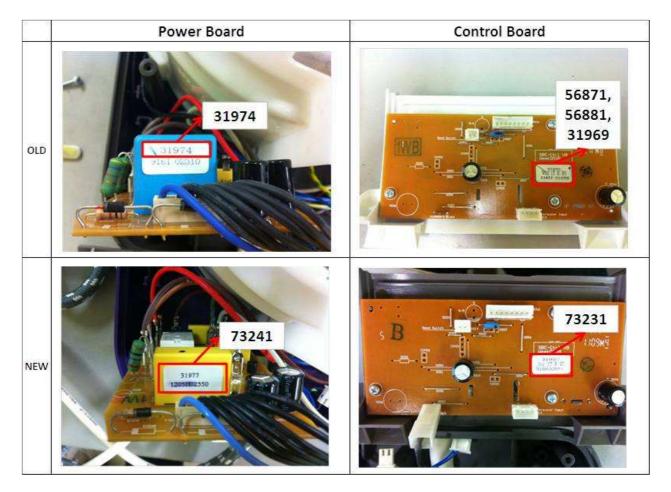

<sup>\*</sup> If Repair Option 1 Power Board PCBA assy, 4239 021 31970 is not available, pls use Repair Option 2.

To identify OLD/ NEW Power Board and Control Board:

### **Cure**

Typical symptoms or complaints: Service center have 2 type of Power Board (4239 021 31970) and (4239 021 73241)

 $\textbf{Products affected:} \ \mathsf{GC82xx}, \ \mathsf{GC83xx}$ 

**Root causes:** Power Board PCB Assy upgraded from 1W to 0.5W standby power..

Symptom Cure:

| CTN               | Return set GC82xx, GC83xx                                                                                          | Repair option                                                                                                    |  |  |
|-------------------|--------------------------------------------------------------------------------------------------------------------|------------------------------------------------------------------------------------------------------------------|--|--|
| GC82xx,<br>GC83xx | **If Control Board PCBA assy (Pos 44) is<br>4239 021 56871 <u>or</u><br>4239 021 56881 <u>or</u><br>4239 021 31969 | Option 1* Pos 43: Replace Power Board PCBA assy, 4239 021 31970                                                  |  |  |
|                   |                                                                                                                    | Option 2 (Must replace both Power Board and Control Board) Pos 43: Replace Power Board PCBA assy, 4239 021 73241 |  |  |
|                   |                                                                                                                    | and                                                                                                              |  |  |
|                   |                                                                                                                    | Pos 44: Replace Control Board PCBA assy, 4239 021 73231                                                          |  |  |
|                   | If Control Board PCBA assy (Pos 44) is<br>4239 021 73231                                                           | Option 3 Pos 43: Replace Power Board PCBA assy, 4239 021 73241                                                   |  |  |