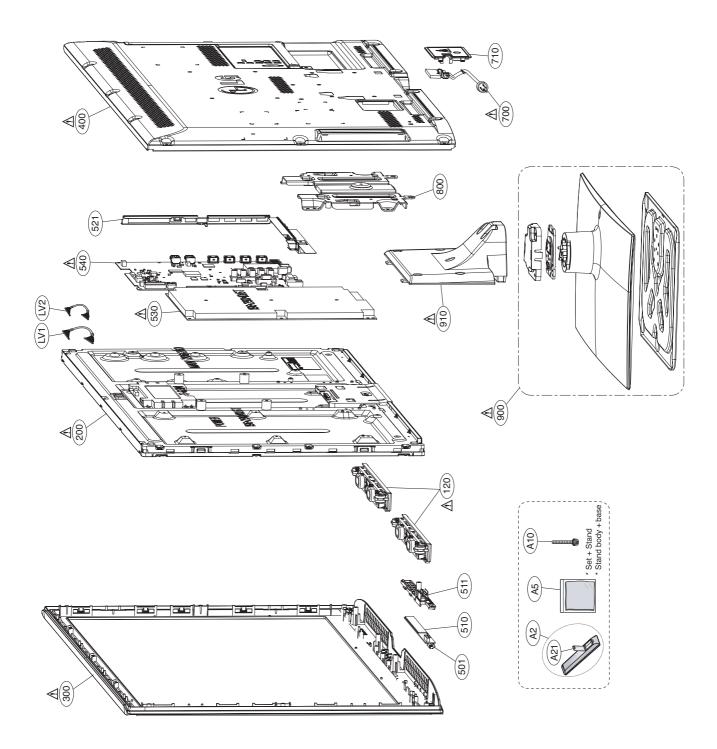

## **EXPLODED VIEW**

## IMPORTANT SAFETY NOTICE

Many electrical and mechanical parts in this chassis have special safety-related characteristics. These parts are identified by  $\underline{\wedge}$  in the Schematic Diagram and EXPLODED VIEW. It is essential that these special safety parts should be replaced with the same components as recommended in this manual to prevent X-RADIATION, Shock, Fire, or other Hazards.