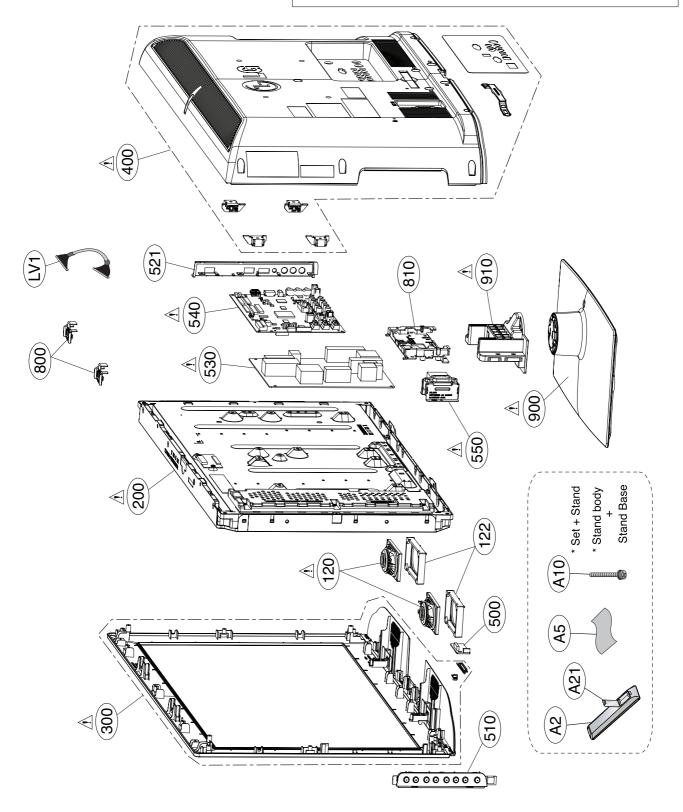

## **EXPLODED VIEW**

## IMPORTANT SAFETY NOTICE

Many electrical and mechanical parts in this chassis have special safety-related characteristics. These parts are identified by  $\underline{\wedge}$  in the Schematic Diagram and EXPLODED VIEW. It is essential that these special safety parts should be replaced with the same components as recommended in this manual to prevent X-RADIATION, Shock, Fire, or other Hazards.

Do not modify the original design without permission of manufacturer.



Copyright @ 2011LG Electronics. Inc. All rights reserved. Only for training and service purposes

LGE Internal Use Only